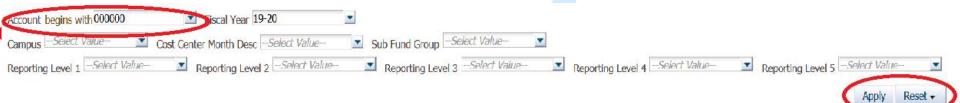

# **Overview: Account Summary/ General Dashboard How-to**

 Click on the Tab or Link to dashboard page you would like to use.

- Defaults are set to account "000000" so the query doesn't run when it is first opened and fiscal year
  - Be sure to delete or change the default account "000000" to run query
- Selection fields are case sensitive
- Must always click "Apply" to run query

Account Number, Fiscal Year and Campus fields are "linked" selections, once you
input into one of these fields the other fields will filter for the applicable attributes that
relate to the original field input.

For example, when there is no account indicated all fiscal years are available to select, but when you add an account that is only related to FY 13-14, only that FY is available to select.

•To Select "all" items in a selection, leave the field blank. For example if you want every account within the Revenue Offset fund, leave the account field blank (i.e., "--Select Value—")

- Input appropriate selection criteria based on the query you want to run.
  - This example: Account 900837, Fiscal Year 19-20
- Click "Apply", results will display below.

| Account   | Account Local Desc             | Cost Center     | Account Manager             |
|-----------|--------------------------------|-----------------|-----------------------------|
| 900837-99 | COMPUTER CENTER STRATEGIC PLAN | 28-777908-0R-19 |                             |
|           | ECATALOG                       | 28-328288-0R-19 |                             |
|           | GENERAL CAMPUS EQUIP OP ACCT   | 28-324242-0R-19 | VP Administration & Finance |
|           | PARKING GARAGE                 | 28-665656-0R-19 |                             |