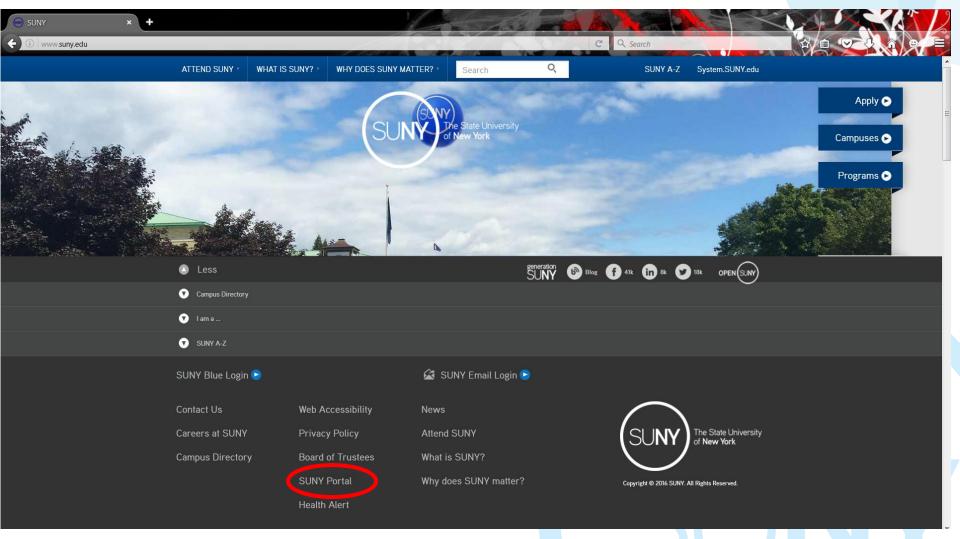

SUND The State University of New York BI Finance General How-to Dashboard Training

April 2020 SUNY System Administration Albany, NY Stephanie Raven & Kari Coleman



# How to Sign-in to Bl

# Sign-on to Bl





#### Click on 'SUNY Portal'



# Sign-on to BI, con't

| SUNY Employee Services P ×         +         (*) > (*) (*) (*) (*) (*) (*) (*) (*) (*) (*)                                                                                                                                                                                                                                                                                                                                                                                          | C Q Search