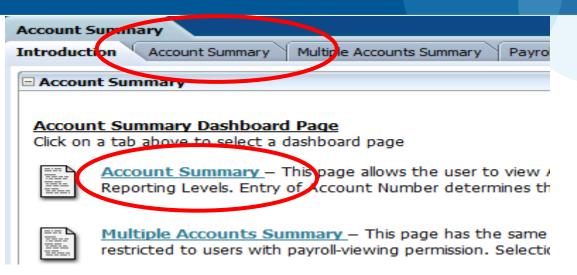

# **Overview: Account Summary/ General Dashboard How-to**

 Click on the Tab or Link to dashboard page you would like to use.

- Defaults are set to account "000000" so the query doesn't run when it is first opened and fiscal year
  - Be sure to delete or change the default account "000000" to run query
- Selection fields are case sensitive
- Must always click "Apply" to run query