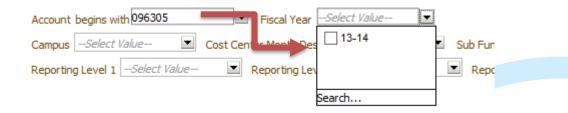

For example, when there is no account indicated all fiscal years are available to select, but when you add an account that is only related to FY 13-14, only that FY is available to select.

•To Select "all" items in a selection, leave the field blank. For example if you want every account within the Revenue Offset fund, leave the account field blank (i.e., "--Select Value—")