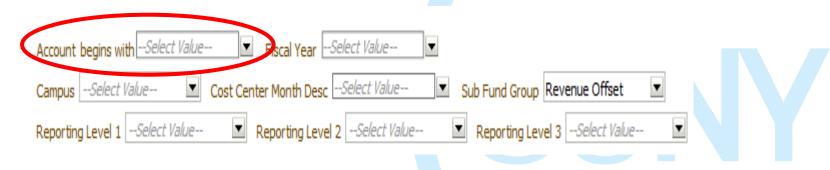

# **Overview: Account Summary/ General Dashboard How-to**

 Click on the Tab or Link to dashboard page you would like to use.

- Defaults are set to account "000000" so the query doesn't run when it is first opened and fiscal year
  - Be sure to delete or change the default account "000000" to run query
- Selection fields are case sensitive
- Must always click "Apply" to run query

Account Number, Fiscal Year and Campus fields are "linked" selections, once you
input into one of these fields the other fields will filter for the applicable attributes that
relate to the original field input.

For example, when there is no account indicated all fiscal years are available to select, but when you add an account that is only related to FY 13-14, only that FY is available to select.

•To Select "all" items in a selection, leave the field blank. For example if you want every account within the Revenue Offset fund, leave the account field blank (i.e., "--Select Value—")

- Input appropriate selection criteria based on the query you want to run.
  - This example: Account 900837, Fiscal Year 19-20
- Click "Apply", results will display below.

| Account   | Account Local Desc             | Cost Center     | Account Manager             |
|-----------|--------------------------------|-----------------|-----------------------------|
| 900837-99 | COMPUTER CENTER STRATEGIC PLAN | 28-777908-0R-19 |                             |
|           | ECATALOG                       | 28-328288-0R-19 |                             |
|           | GENERAL CAMPUS EQUIP OP ACCT   | 28-324242-0R-19 | VP Administration & Finance |
|           | PARKING GARAGE                 | 28-665656-0R-19 |                             |