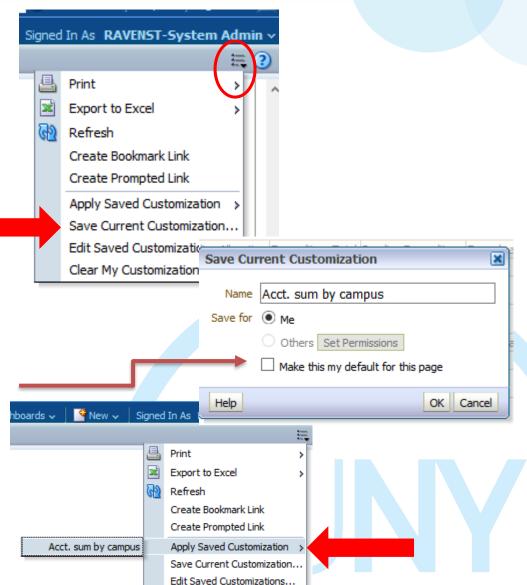

#### How to Save Customizations

When you have a customization format you use frequently, you can save it to apply in the future:

- 1.Top right corner, click on the three lines below your user id.
- 2.Click on "Save Current Customization"
- 3.Name the Customization, click ok You can also save as default customization for dashboard here

4.Or apply as needed next time you are on the dashboard page, click the three lines, click 'Apply Saved Customization', select from saved customizations you want to apply.