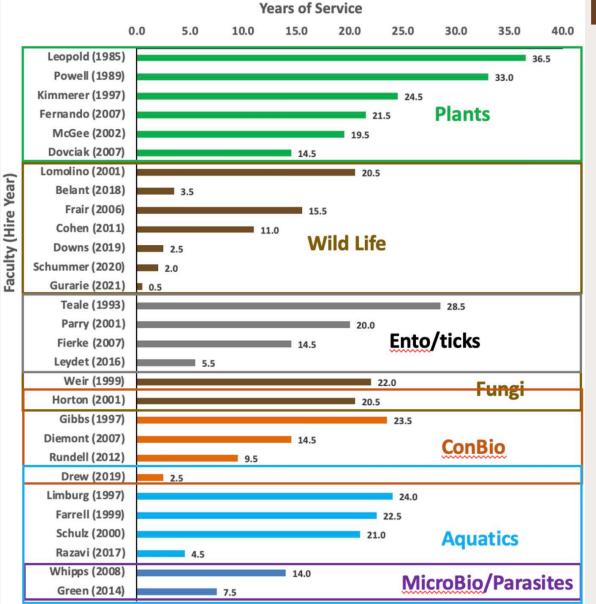

#### Faculty Demographics at ESF

#### **Example: Environmental Biology**

- Illustration of our strengths and weaknesses in a single department
- Visualization of developing vulnerabilities in specialization areas due to faculty age demographics
- Allows us to plan opportunistically to balance between fortifying areas of excellence and growth in new and emerging fields