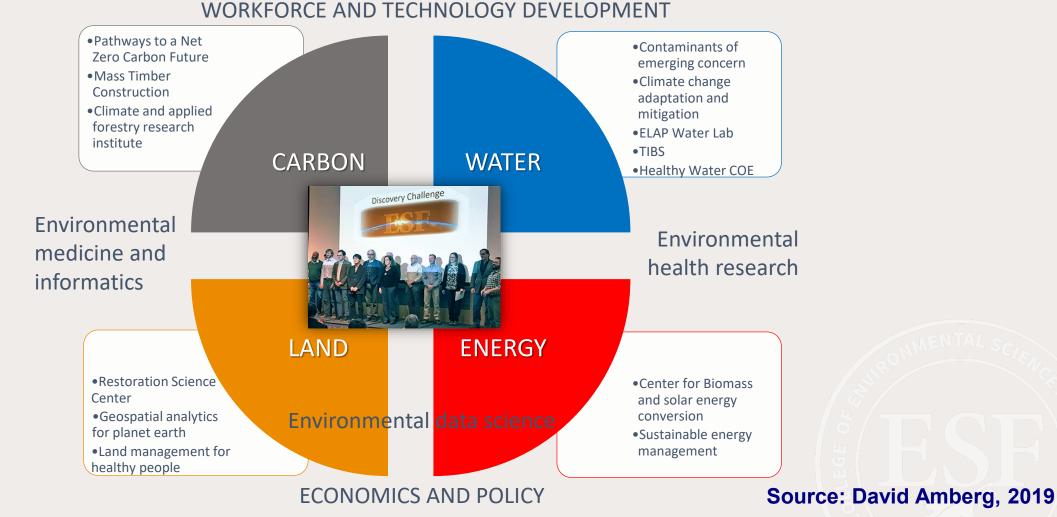

#### Discovery Challenge Projects: A model for grass-roots and top-down coordination

ESF BOT MEETING FEB 2022 9