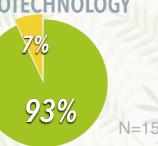

## **BIOTECHNOLOGY**

**CONSERVATION BIOLOGY** 

N = 25/37

\*First Destination Survey results (undergraduates)

**PAPER ENGINEERING** 

16%

84%

N=6

**BIOPROCESS ENGINEERING** 

**Employed** 