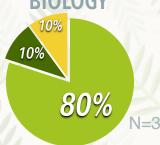

### **ENVIRONMENTAL BIOLOGY**

## WHERE ARE THEY NOW?

SUNY ESF CLASS OF 2021

KNOWLEDGE RATE N = 93/128

\*First Destination Survey results (undergraduates)