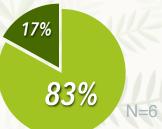

N = 25/37

\*First Destination Survey results (undergraduates)

**PAPER ENGINEERING** 

16%

84%

N=6

**BIOPROCESS ENGINEERING** 

**Employed** 