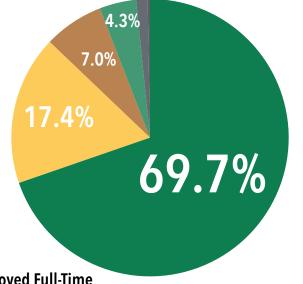

## **Outcomes Breakdown**

- **Employed Full-Time**
- **Continuing Education**
- **Employed Part-Time**
- Still Seeking
- Not Seeking (1.3%)
- Military Service (.40%)