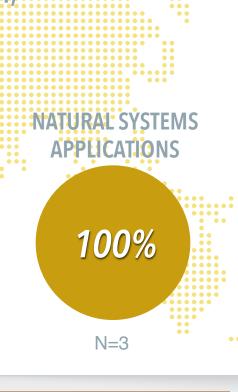

# SCIENCE

**SUNY Environmental Science and Forestry CAREER SERVI DIVISION OF STUDENT AFFAIRS** 

**AVERAGE STARTING SALARY** \$46,250

WHERE ARE THEY NOW?

SUNY ESF CLASS OF 2021

**KNOWLEDGE RATE** N = 26/36

\*First Destination Survey results (undergraduates)

ENVIRONMENTAL HEALTH

**ENVIRONMENTAL SCIENCE** 

12%

100%

N=2

**Employed Continuing Education** 

N = 24