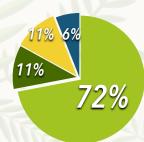

## **Outcomes Breakdown**

- **Employed Full-Time**
- **Continuing Education**
- **Employed Part-Time**
- Still Seeking
- Not Seeking (1.3%)
- Military Service (.40%)