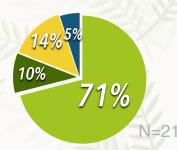

### WILDLIFE **SCIENCE**

## WHERE ARE THEY NOW?

SUNY ESF CLASS OF 2021

KNOWLEDGE RATE N = 93/128

\*First Destination Survey results (undergraduates)