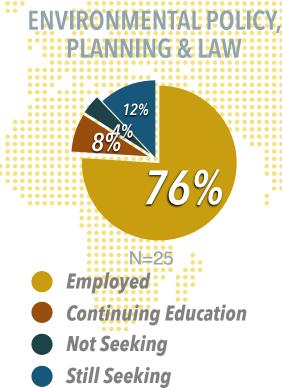

# SCIENCE

**SUNY Environmental Science and Forestry CAREER SERVI DIVISION OF STUDENT AFFAIRS** 

**AVERAGE STARTING SALARY** \$46,250

WHERE ARE THEY NOW?

SUNY ESF CLASS OF 2021

**KNOWLEDGE RATE** N = 26/36

\*First Destination Survey results (undergraduates)