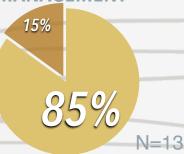

## **SUSTAINABLE RESOURCES MANAGEMENT**

**SUNY Environmental Science and Forestry CAREER SERVI DIVISION OF STUDENT AFFAIRS** 

**AVERAGE STARTING SALARY** 

## WHERE ARE THEY NOW?

SUNY ESF CLASS OF 2021

**KNOWLEDGE RATE** 

N = 55/80

\*First Destination Survey results (undergraduates)

\$45,000

**Employed Continuing Education** 

Still Seeking

Military

FOREST RESOURCES MANAGEMENT

21% *79*%

N = 14

CONSTRUCTION MANAGEMENT N = 11

**NATURAL RESOURCES** MANAGEMENT

13%

FOREST ECOSYSTEM SCIENCE