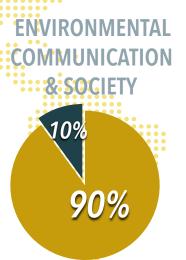

# ENVIRONMENTAL STUDIES

**SUNY Environmental Science and Forestry CAREER SERVI DIVISION OF STUDENT AFFAIRS** 

**AVERAGE SALARY** \$39,500

## WHERE ARE THEY NOW?

SUNY ESF CLASS OF 2021

**KNOWLEDGE RATE** N = 38/48

\*First Destination Survey results (undergraduates)