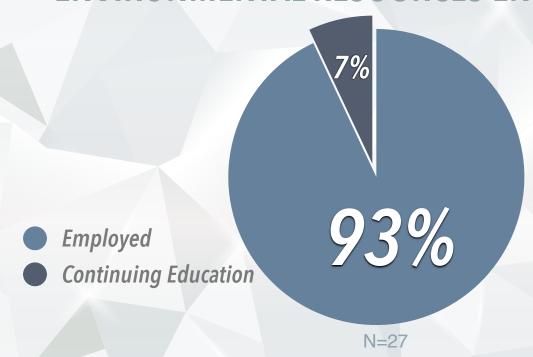

# ENVIRONMENTAL RESOURCES ENGINEERING

**SUNY Environmental Science and Forestry CAREER SERV DIVISION OF STUDENT AFFAIRS** 

**AVERAGE STARTING SALARY** \$52,500

**WHERE ARE THEY NOW?** 

SUNY ESF CLASS OF 2021

**KNOWLEDGE RATE** 

\*First Destination Survey results (undergraduates)