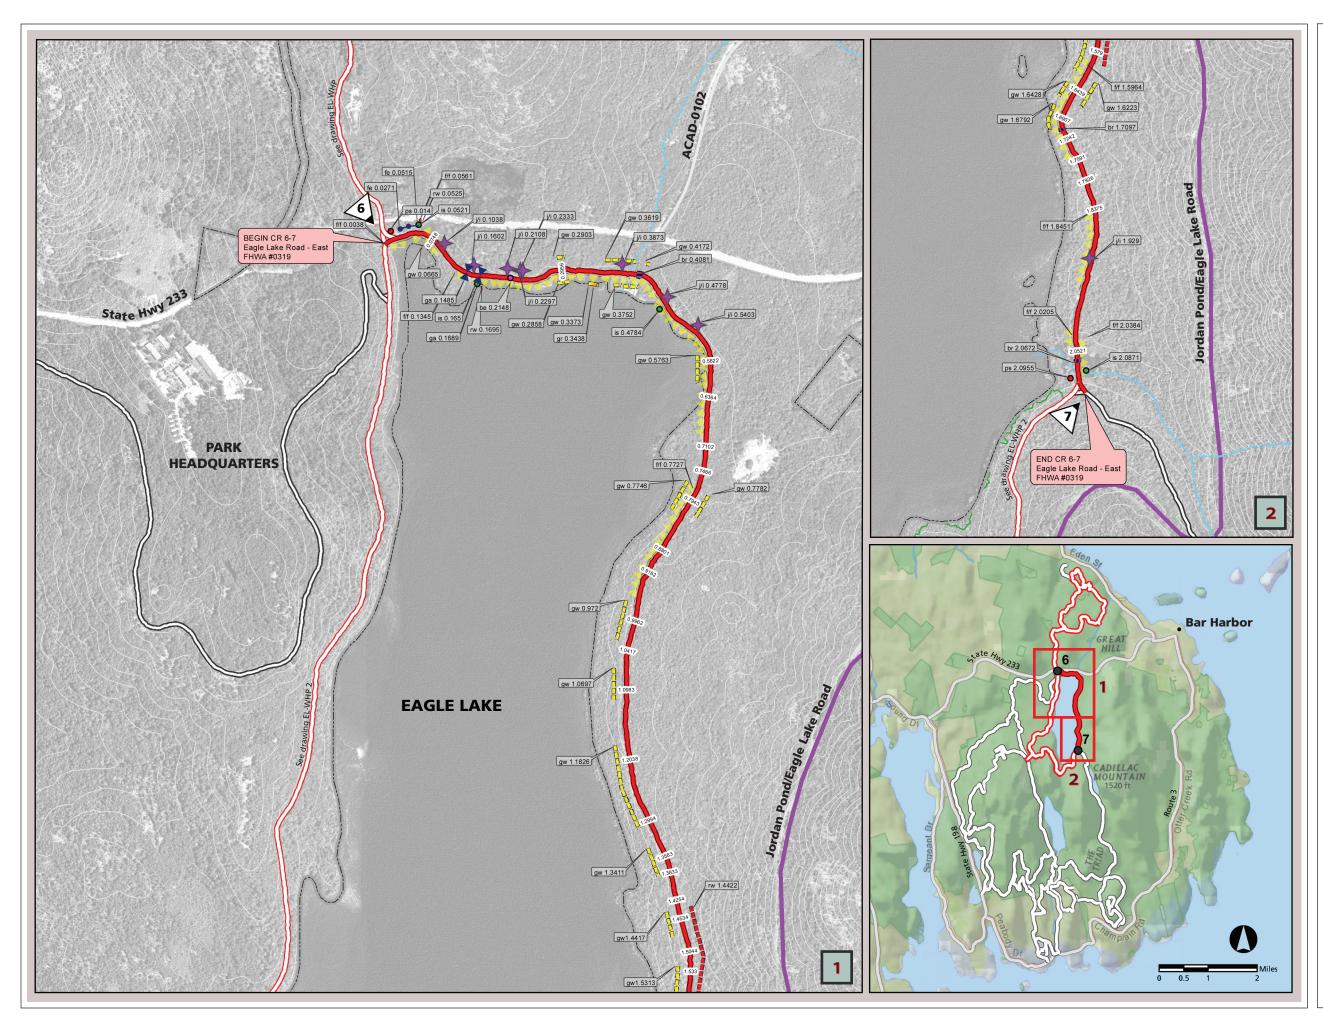

## Cultural Landscape Inventory

Historic Carriage Roads Acadia National Park Bar Harbor, ME

Eagle Lake and Witch Hole Pond Carriage Roads (Nodes 6 and 7)

National Park Service Olmsted Center for Landscape Preservation www.nps.gov/oclp

## SOURCES

- 1. NPS GIS Data, from https://irma.nps.gov/App/Portal
- 2. Orthophotos, from Acadia National Park Service
- 3. Aerial Map, from http://www.arcgis.com/home/
- 4. Field Survey Data collected in June-July 2012

## DRAWN BY

Tutku Ak using ArcMap 10.0, Adobe Illustrator CS5 and Adobe Photoshop CS5, May 2013

## LEGEND

|                                                  | Segment intersection number                   |
|--------------------------------------------------|-----------------------------------------------|
|                                                  | Subject carriage road                         |
|                                                  | Eagle Lake and Witch Hole Pond Carriage Roads |
|                                                  | Other carriage road segments                  |
|                                                  | Historic motor road segments                  |
|                                                  | Other park road                               |
|                                                  | ww: Waterway                                  |
|                                                  | em: Embankment                                |
|                                                  | gw: Guardwall                                 |
|                                                  | gr: Guard/Retaining wall                      |
|                                                  | rw: Retaining wall                            |
|                                                  | up: Unpaved pullout                           |
|                                                  | br: Bridge                                    |
| •••                                              | fe: Fence                                     |
|                                                  | f-f: Framed/filtered view (Observed 2012)     |
|                                                  | pan: Panaromic view (Observed 2012)           |
| 0.296                                            | Culvert                                       |
| Ň                                                | ga: Gate                                      |
| +                                                | j-i: Junction/intersection                    |
|                                                  | bu: Building                                  |
| •                                                | ps: Park sign                                 |
| •                                                | is: Info sign                                 |
| •                                                | be: Bench                                     |
| 0                                                | st: Steps                                     |
| •                                                | m-m: Monument/markers                         |
| •                                                | uj: Upper drain juncture                      |
|                                                  | Trail                                         |
| []                                               | Park Boundary                                 |
| ليسبع                                            | Stream                                        |
|                                                  | 20' contour lines                             |
| gw 1.1826                                        | Feature label                                 |
| NOTE                                             |                                               |
| Locations and scales of features are approximate |                                               |
|                                                  |                                               |
|                                                  |                                               |
| V                                                | 0' 200' 400' 800' 1,200'                      |
| Drawing EL-WHP 2                                 |                                               |