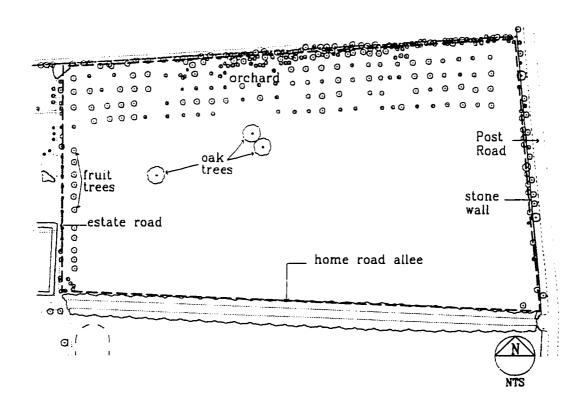

| Figure 1.9  | Organization of spaces within the Wheeler property. (K. Baker and G. Dallmann, SUNY CESF, 1998, based on the 1946 USGS map).                                                                              | 22 |
|-------------|-----------------------------------------------------------------------------------------------------------------------------------------------------------------------------------------------------------|----|
| Figure 1.10 | Spatial organization of the Entry Space including subspaces: the north avenue lot, home road, and the south avenue lot. (G. Dallmann, SUNY CESF, 1998, based on the 1946 USGS map).                       | 24 |
| Figure 1.11 | Spatial organization of the House Lot Space including the subspaces: main lawn, service area, rose garden, and vegetable garden. (K. Baker and G. Dallmann, SUNY CESF, 1998, based on the 1946 USGS map). | 27 |
| Figure 1.12 | Spatial organization of the Woodland Space including subspaces: the paddock lot and river wood lot. (K. Baker and G. Dallmann, SUNY CESF, 1998, based on the 1946 USGS map).                              | 31 |
| CHAPTER II  |                                                                                                                                                                                                           |    |
| Figure 2.1  | The estate of James Roosevelt, 1867. (Frederick W. Beers, Atlas of New York and vicinity from actual survey (New York, 1867), Plate 45, The Home of Franklin D. Roosevelt NHS).                           | 37 |
| Figure 2.2  | Residence of James Roosevelt and the view to the Hudson River, no date. (Franklin D. Roosevelt Library, Px 58-386).                                                                                       | 38 |
| Figure 2.3  | The east elevation of Springwood, 1881. (Franklin D. Roosevelt Library, Px 47-96:3562).                                                                                                                   | 39 |
| Figure 2.4  | James Roosevelt's land holdings at the time of his death in 1900. (R. Kennen Moody, "FDR and His Neighbors," 1981, from Lacy, "Cultural Landscape Inventory").                                            | 43 |
| Figure 2.5  | Spatial organization of the north avenue lot and home road subspaces. (K. Baker and G. Dallmann, SUNY CESF, 1998, based on the 1946 USGS map).                                                            | 44 |
| Figure 2.6  | View east of the home road and allée, 1898. (Franklin D. Roosevelt Library, NPx 72-199:4).                                                                                                                | 46 |
| Figure 2.7  | View northeast of the home road allée, 1897-98. (Franklin D. Roosevelt Library, Px 49-48:25).                                                                                                             | 47 |
| Figure 2.8  | Location and diagram of the gate post and gate located at the entrance of home road. (Historic American Buildings Survey, 1941).                                                                          | 48 |
| Figure 2.9  | Spatial organization of the south avenue lot subspace. (K. Baker and G. Dallmann, SUNY CESF, 1998, based on the 1946 USGS map).                                                                           | 49 |