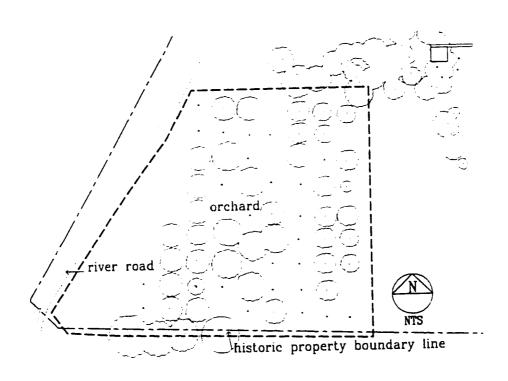

| Figure 3.89 | Plantations in the river wood lot east of Springwood, no date. (The Home of Franklin D. Roosevelt NHS, NPS <i>Master Plan</i> , 1977).        | 176 |
|-------------|-----------------------------------------------------------------------------------------------------------------------------------------------|-----|
| Figure 3.90 | Tulip poplar plantations near the duplex, no date. (Franklin D. Roosevelt Library, NPx 77-144 (17)).                                          | 177 |
| CHAPTER IV  |                                                                                                                                               |     |
| Figure 4.1  | Dedication of the Home of Franklin D. Roosevelt National Historic Site, 1946. (Franklin D. Roosevelt Library, NPx 48-22: 3719 (17)).          | 180 |
| Figure 4.2  | The Home of Franklin D. Roosevelt National Historic Site, deed. (The Home of Franklin D. Roosevelt NHS).                                      | 181 |
| Figure 4.3  | Boundary changes/lands added to the site 1945-1997. (Land Protection Plan, 1985).                                                             | 184 |
| Figure 4.4  | Spatial organization of the north avenue lot and home road subspaces. (K. Baker and G. Dallmann, SUNY CESF, 1998, based on the 1994 HPI map). | 185 |
| Figure 4.5  | Franklin D. Roosevelt Library, east elevation, 1998. (photograph by author).                                                                  | 186 |
| Figure 4.6  | Library gatehouse, north and east elevation, 1997. (photograph by author).                                                                    | 187 |
| Figure 4.7  | Library pump house, north and east elevation, 1997. (photograph by author).                                                                   | 188 |
| Figure 4.8  | Guard house stored in the Bellefield maintenance area. 1998. (photograph by author).                                                          | 189 |
| Figure 4.9  | The library meadow, oak trees, and orchard, view looking north, 1997. (photograph by author).                                                 | 190 |
| Figure 4.10 | Orchard, view looking east, 1998. (photograph by author).                                                                                     | 190 |
| Figure 4.11 | Red oak trees located east of the library, 1998. (photograph by author).                                                                      | 192 |
| Figure 4.12 | White pine hedge located adjacent to the Albany Post Road, 1998. (photograph by author).                                                      | 192 |
| Figure 4.13 | Entrance road, view looking west, c. 1945-47. (The Home of Franklin D. Roosevelt).                                                            | 193 |
| Figure 4.14 | Exit road and entrance sign, view looking west, 1950. (Franklin D. Roosevelt Library, NPx 64-348)                                             | 194 |