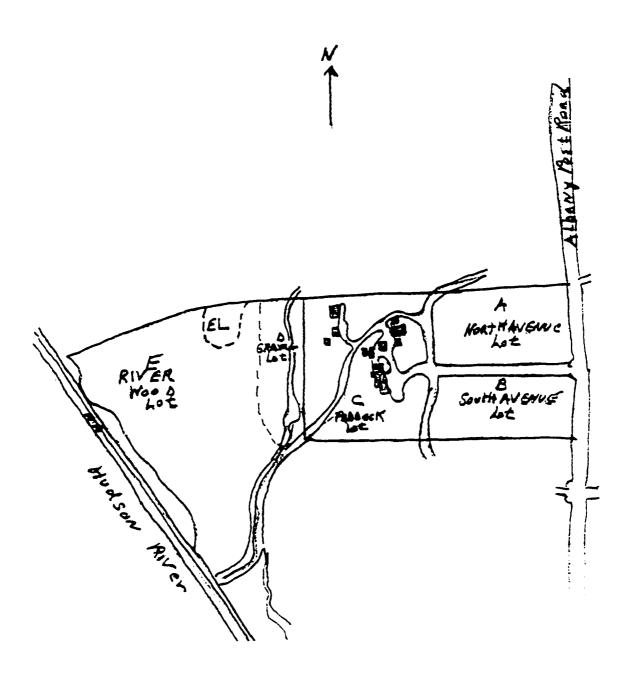

| Figure 1.9  | Organization of spaces within the Wheeler property. (K. Baker and G. Dallmann, SUNY CESF, 1998, based on the 1946 USGS map).                                                                              | 22 |
|-------------|-----------------------------------------------------------------------------------------------------------------------------------------------------------------------------------------------------------|----|
| Figure 1.10 | Spatial organization of the Entry Space including subspaces: the north avenue lot, home road, and the south avenue lot. (G. Dallmann, SUNY CESF, 1998, based on the 1946 USGS map).                       | 24 |
| Figure 1.11 | Spatial organization of the House Lot Space including the subspaces: main lawn, service area, rose garden, and vegetable garden. (K. Baker and G. Dallmann, SUNY CESF, 1998, based on the 1946 USGS map). | 27 |
| Figure 1.12 | Spatial organization of the Woodland Space including subspaces: the paddock lot and river wood lot. (K. Baker and G. Dallmann, SUNY CESF, 1998, based on the 1946 USGS map).                              | 31 |
| CHAPTER II  |                                                                                                                                                                                                           |    |
| Figure 2.1  | The estate of James Roosevelt, 1867. (Frederick W. Beers, Atlas of New York and vicinity from actual survey (New York, 1867), Plate 45, The Home of Franklin D. Roosevelt NHS).                           | 37 |
| Figure 2.2  | Residence of James Roosevelt and the view to the Hudson River, no date. (Franklin D. Roosevelt Library, Px 58-386).                                                                                       | 38 |
| Figure 2.3  | The east elevation of Springwood, 1881. (Franklin D. Roosevelt Library, Px 47-96:3562).                                                                                                                   | 39 |
| Figure 2.4  | James Roosevelt's land holdings at the time of his death in 1900. (R. Kennen Moody, "FDR and His Neighbors," 1981, from Lacy, "Cultural Landscape Inventory").                                            | 43 |
| Figure 2.5  | Spatial organization of the north avenue lot and home road subspaces. (K. Baker and G. Dallmann, SUNY CESF, 1998, based on the 1946 USGS map).                                                            | 44 |
| Figure 2.6  | View east of the home road and allée, 1898. (Franklin D. Roosevelt Library, NPx 72-199:4).                                                                                                                | 46 |
| Figure 2.7  | View northeast of the home road allée, 1897-98. (Franklin D. Roosevelt Library, Px 49-48:25).                                                                                                             | 47 |
| Figure 2.8  | Location and diagram of the gate post and gate located at the entrance of home road. (Historic American Buildings Survey, 1941).                                                                          | 48 |
| Figure 2.9  | Spatial organization of the south avenue lot subspace. (K. Baker and G. Dallmann, SUNY CESF, 1998, based on the 1946 USGS map).                                                                           | 49 |