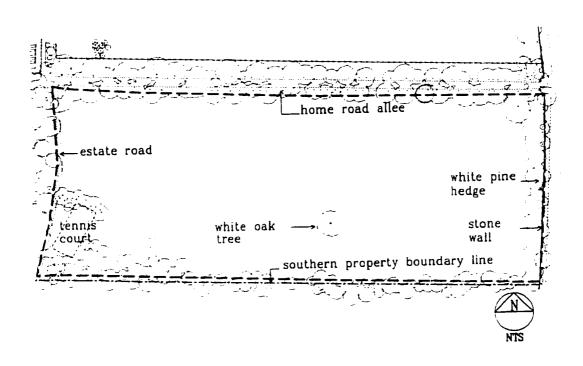

| Figure 4.33  | Gate post and gate located at the home road entrance, 1997. (photograph by author).                                            | 208 |
|--------------|--------------------------------------------------------------------------------------------------------------------------------|-----|
| Figure 4.34  | Damage to the southern gate post, 1997. (photograph by author).                                                                | 209 |
| Figure 4.35  | Damage to the northern gate post, 1997. (photograph by author).                                                                | 209 |
| Figure 4.36  | Crash barrier posts located west of the gate posts, 1997. (photograph by author).                                              | 210 |
| Figure 4.37  | Crash barrier post, 1997. (photograph by author).                                                                              | 210 |
| Figure 4.38  | Spatial organization of the south avenue lot subspace. (K. Baker and G. Dallmann, SUNY CESF, 1998, based on the 1994 HPI map). | 211 |
| Figure 4.39  | Tennis court, view looking northeast, 1997. (photograph by author).                                                            | 212 |
| Figure 4.4() | Tennis court, view looking southeast, 1997. (photograph by author).                                                            | 212 |
| Figure 4.41  | Chicken wire backstop of the tennis court, 1997. (photograph by author).                                                       | 213 |
| Figure 4.42  | Water faucet located northwest of the tennis court, 1998. (photograph by author).                                              | 214 |
| Figure 4.43  | White pine hedge located adjacent to the Albany Post Road, 1997. (photograph by author).                                       | 215 |
| Figure 4.44  | Trees located along the southern boundary, view looking east, 1997. (photograph by author).                                    | 216 |
| Figure 4.45  | Trees located adjacent to the tennis court, view looking southwest, 1997. (photograph by author).                              | 216 |
| Figure 4.46  | Estate road, view looking north, 1997. (photograph by author).                                                                 | 217 |
| Figure 4.47  | Site of the south avenue farm road, view looking east, 1997. (photograph by author).                                           | 218 |
| Figure 4.48  | Gap in the stone wall where the south avenue farm road joined the Albany Post Road, 1997. (photograph by author).              | 219 |
| Figure 4.49  | Spatial organization of main lawn subspace. (K. Baker and G. Dallmann, CESF, 1998, based on the 1994 HPI map).                 | 220 |
| Figure 4.50  | Lower field becoming 'naturalized,' view looking southwest, 1960. (The Home of Franklin D. Roosevelt NHS, no #).               | 221 |
| Figure 4.51  | Aerial view of the historic vista created in the wrong location, c. 1970-1980. (The Home of Franklin D. Roosevelt NHS).        | 222 |