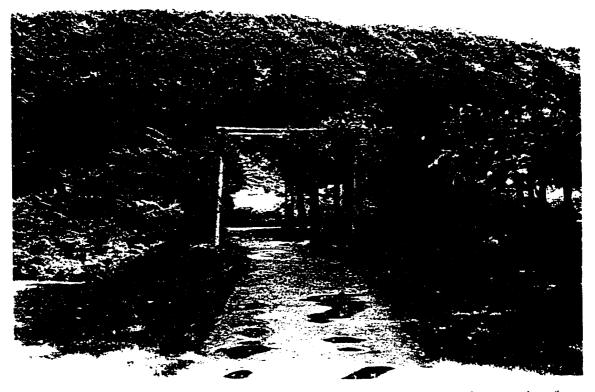

located on either side of the rose arbor, but it is unknown whether they are historic (figure 4.71). Junipers (*Juniperus* sp.), added by the NPS, are located between the rose arbor and the hedge.

A group of mockorange plants (*Philadelphus coronarius*), date of installation unknown, is located at the southeast corner of the hemlock hedge. These plants were probably installed during the Late Roosevelt Ownership Period, and documented only as 'shrubbery' in 1946 (figure 4.72 and see Late Roosevelt Ownership period plan).

A mass planting of rhododendron (*Rhododendron* sp.), installed during the Late Roosevelt Ownership Period, is located in the area east of the service area.



Figure 4.70: Pee Gee hydrangea, extant from the Late Roosevelt Ownership Period, 1997. (photograph by author).



Figure 4.71: Roses and junipers located near the rose garden, south of hemlock hedge, 1997, (photograph by author).



**Figure 4.72:** Mockorange plants located south of the hemlock hedge, 1998. (photograph by author).

The historic euonymus (*Euonymus fortunii*) plants along the front terrace were replaced in the 1960s with yews (*Taxus* sp.) (figure 4.73). Wooden platforms were placed over the yews during the winter months to prevent snow damage.<sup>31</sup> A five-leaf aralia (*Akebia quinata*) at the southeast corner of Springwood is thought to have been there in the 1960s.<sup>32</sup> Also located along Springwood's southeast corner are spireas (*Spiraea x vanhouttei*) and two varieties of mockorange (*Philadelphus x virginalis* and *Philadelphus coronarius*). In the southwest co