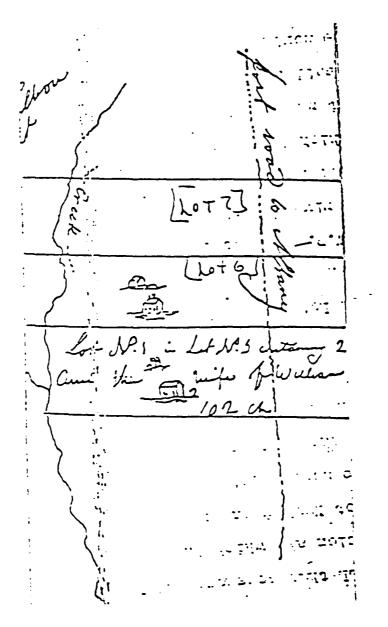

## LIST OF ILLUSTRATIONS

| INTRODUCTION | ON                                                                                                                                                                                                          | Pg |
|--------------|-------------------------------------------------------------------------------------------------------------------------------------------------------------------------------------------------------------|----|
| Figure 0.1   | Context map: Albany, New York City, and Hyde Park, New York. (K. Baker, SUNY CESF, 1998).                                                                                                                   | 2  |
| Figure 0.2   | Location map: Hyde Park, New York and the Home of Franklin D. Roosevelt National Historic Site. (K. Baker, SUNY CESF, 1998).                                                                                | 2  |
| Figure 0.3   | Diagram of spaces and subspaces of the Home of Franklin D. Roosevelt NHS (K. Baker and G. Dallmann, SUNY CESF, 1998).                                                                                       | 6  |
| Figure 0.4   | Roosevelt family genealogy. (K. Baker, 1998, based on Graham and Wander, Home of Franklin D. Roosevelt Library).                                                                                            | 9  |
| CHAPTER I    |                                                                                                                                                                                                             |    |
| Figure 1.1   | Map of the Nine Partner's Patent and other patents of land in Dutchess County, together with present town lines. (Eighteenth-Century Documents of The Nine Partners Patent, Franklin D. Roosevelt Library). | 12 |
| Figure 1.2   | Nine Water Lots within the Nine Partners Patent, 1734. (The Home of Franklin D. Roosevelt NHS).                                                                                                             | 13 |
| Figure 1.3   | Diagram of Water Lot Six. (K. Baker, SUNY CESF, 1998).                                                                                                                                                      | 14 |
| Figure 1.4   | Changing ownership of Water Lot Six, 1697-1799. (K. Baker, SUNY CESF, 1998).                                                                                                                                | 16 |
| Figure 1.5   | Map of Everson/Ray Estate, 1793. (Deed Book No. 12, pp. 134-135, January 17, 1793. The Home of Franklin D. Roosevelt NHS).                                                                                  | 17 |
| Figure 1.6   | Map of Everson/Ray Estate, 1793. (Deed Book No. 12, pp. 134-135, January 17, 1793. The Home of Franklin D. Roosevelt NHS).                                                                                  | 18 |
| Figure 1.7   | Changing ownership of Water Lot Six, 1799-1845. (K. Baker, SUNY CESF, 1998).                                                                                                                                | 19 |
| Figure 1.8   | Topography of the Wheeler property. (K. Baker, SUNY CESF, 1998).                                                                                                                                            | 21 |