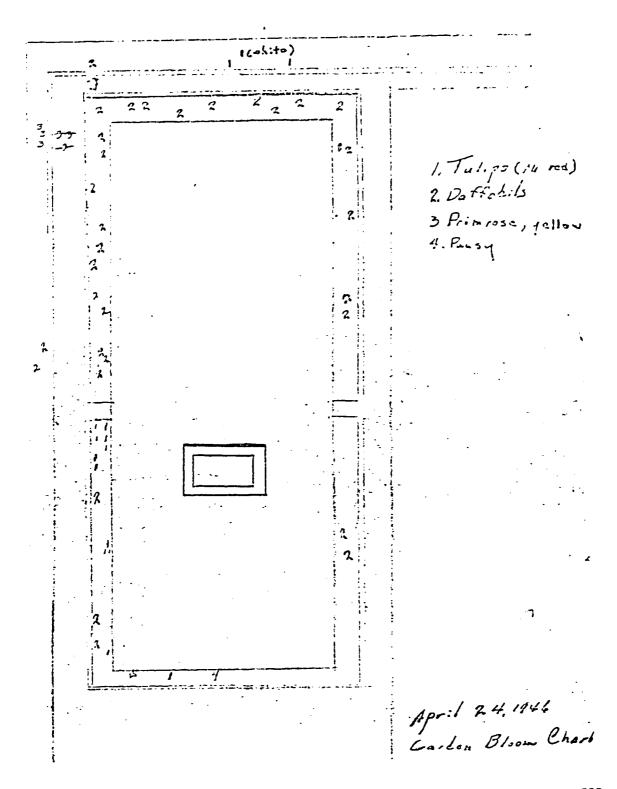

| Figure 4.87  | Tourist Information Center, east elevation, with bench and trash receptacle, 1997. (photograph by author).                           | 248 |
|--------------|--------------------------------------------------------------------------------------------------------------------------------------|-----|
| Figure 4.88  | Shed located west of the Tourist Information Center, east elevation, 1997. (photograph by author).                                   | 249 |
| Figure 4.89  | Small ice house, north elevation, 1997. (photograph by author).                                                                      | 250 |
| Figure 4.90  | Coach house, south elevation, 1997. (photograph by author).                                                                          | 251 |
| Figure 4.91  | Greenhouse tool shed, west elevation, and movable deer fence gates, 1997. (photograph by author).                                    | 251 |
| Figure 4.92  | Ash pit, north elevation, and rail fence, 1998. (photograph by author).                                                              | 252 |
| Figure 4.93  | Vegetation and surface material of the service area, 1997. (photograph by author).                                                   | 253 |
| Figure 4.94  | Screening fence, bicycle rack, and vehicular sign, 1997. (photograph by author).                                                     | 254 |
| Figure 4.95  | Screening fence, 1997. (photograph by author).                                                                                       | 254 |
| Figure 4.96  | Screening fence gate, view looking east, 1997. (photograph by author).                                                               | 255 |
| Figure 4.97  | Screening fence gate, view looking west, 1997. (photograph by author).                                                               | 255 |
| Figure 4.98  | Rail fence, 1998. (photograph by author).                                                                                            | 257 |
| Figure 4.99  | Spatial organization of the rose garden subspace. (K. Baker and G. Dallmann, SUNY CESF, 1998, based on the 1994 HPI map).            | 258 |
| Figure 4.100 | Greenhouse, south elevation, 1997. (photograph by author).                                                                           | 259 |
| Figure 4.101 | Greenhouse, west elevation, 1997. (photograph by author).                                                                            | 259 |
| Figure 4.102 | Greenhouse, north elevation, 1998. (photograph by author).                                                                           | 260 |
| Figure 4.103 | Hotbed located north of the greenhouse, 1997. (photograph by author).                                                                | 261 |
| Figure 4.104 | Historic water faucets and post and chain fence detail, 1998. (photograph by author).                                                | 261 |
| Figure 4.105 | Northeast entrance of the hedge, 1946. (The Home of Franklin D. Roosevelt NHS, R-275).                                               | 262 |
| Figure 4.106 | Replacement of hemlock plants at the easternmost entrance of the hedge, July, 1969. (The Home of Franklin D. Roosevelt NHS, R-1316). | 263 |