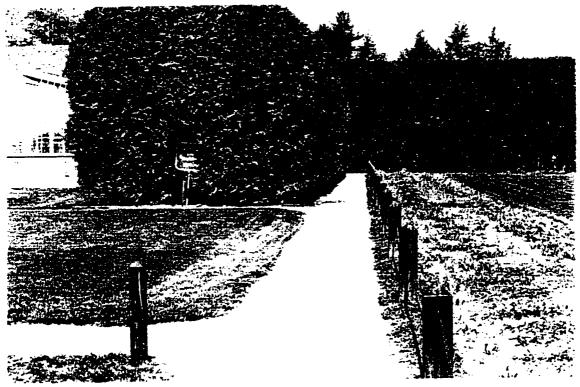

| Figure 4.15 | Entrance road, view looking west, 1997. (photograph by author).                                                                       | 194 |
|-------------|---------------------------------------------------------------------------------------------------------------------------------------|-----|
| Figure 4.16 | Exit road, view looking east, 1997. (photograph by author).                                                                           | 195 |
| Figure 4.17 | Temporary parking area in the north avenue lot, view looking west, 1947. (The Home of Franklin D. Roosevelt NHS, no #).               | 196 |
| Figure 4.18 | Aerial of site, 1953. (Franklin D. Roosevelt Library, NPx 54-307).                                                                    | 196 |
| Figure 4.19 | Flagstone walkway located east of the library, 1998. (The Home of Franklin D. Roosevelt NHS).                                         | 197 |
| Figure 4.20 | Walkway and Freedom of Fear sculpture located at the library's southwest elevation, 1998. (The Home of Franklin D. Roosevelt NHS).    | 198 |
| Figure 4.21 | Removal of historic wall and construction of a new wall at entrance/exit road, c. 1947-1948. (The Home of Franklin D. Roosevelt NHS). | 199 |
| Figure 4.22 | New wall and entrance sign, view looking west, c. 1947-1948. (The Home of Franklin D. Roosevelt NHS).                                 | 199 |
| Figure 4.23 | Stone wall after the removal of the entrance sign, 1997. (photograph by author).                                                      | 200 |
| Figure 4.24 | The Josiah Wheeler boundary marker located west of the stone wall, 1998. (photograph by author).                                      | 201 |
| Figure 4.25 | Library boundary marker located north of the home road, 1998. (photograph by author).                                                 | 201 |
| Figure 4.26 | Library metal fence located at the southern portion of the north avenue lot, 1997. (photograph by author).                            | 202 |
| Figure 4.27 | Entrance sign for the FDR Home, library, and museum, 1997. (photograph by author).                                                    | 203 |
| Figure 4.28 | Bust of FDR located at the southeast corner of the library walkway, 1998. (photograph by author).                                     | 204 |
| Figure 4.29 | Museum identification located east of the library, 1998. (photograph by author).                                                      | 205 |
| Figure 4.30 | Light located east of the library, 1998. (photograph by author).                                                                      | 205 |
| Figure 4.31 | Storm damage to trees along the home road, 1946. (The Home of Franklin D. Roosevelt NHS R-362).                                       | 207 |
| Figure 4.32 | Home road allée, view looking east, 1997. (photograph by author).                                                                     | 207 |