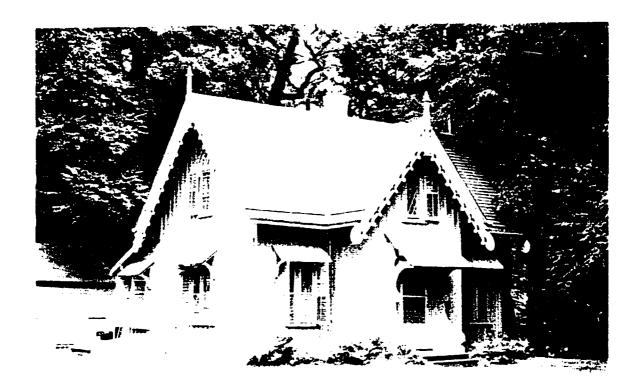

| Figure 4.87  | Tourist Information Center, east elevation, with bench and trash receptacle, 1997. (photograph by author).                           | 248 |
|--------------|--------------------------------------------------------------------------------------------------------------------------------------|-----|
| Figure 4.88  | Shed located west of the Tourist Information Center, east elevation, 1997. (photograph by author).                                   | 249 |
| Figure 4.89  | Small ice house, north elevation, 1997. (photograph by author).                                                                      | 250 |
| Figure 4.90  | Coach house, south elevation, 1997. (photograph by author).                                                                          | 251 |
| Figure 4.91  | Greenhouse tool shed, west elevation, and movable deer fence gates, 1997. (photograph by author).                                    | 251 |
| Figure 4.92  | Ash pit, north elevation, and rail fence, 1998. (photograph by author).                                                              | 252 |
| Figure 4.93  | Vegetation and surface material of the service area, 1997. (photograph by author).                                                   | 253 |
| Figure 4.94  | Screening fence, bicycle rack, and vehicular sign, 1997. (photograph by author).                                                     | 254 |
| Figure 4.95  | Screening fence, 1997. (photograph by author).                                                                                       | 254 |
| Figure 4.96  | Screening fence gate, view looking east, 1997. (photograph by author).                                                               | 255 |
| Figure 4.97  | Screening fence gate, view looking west, 1997. (photograph by author).                                                               | 255 |
| Figure 4.98  | Rail fence, 1998. (photograph by author).                                                                                            | 257 |
| Figure 4.99  | Spatial organization of the rose garden subspace. (K. Baker and G. Dallmann, SUNY CESF, 1998, based on the 1994 HPI map).            | 258 |
| Figure 4.100 | Greenhouse, south elevation, 1997. (photograph by author).                                                                           | 259 |
| Figure 4.101 | Greenhouse, west elevation, 1997. (photograph by author).                                                                            | 259 |
| Figure 4.102 | Greenhouse, north elevation, 1998. (photograph by author).                                                                           | 260 |
| Figure 4.103 | Hotbed located north of the greenhouse, 1997. (photograph by author).                                                                | 261 |
| Figure 4.104 | Historic water faucets and post and chain fence detail, 1998. (photograph by author).                                                | 261 |
| Figure 4.105 | Northeast entrance of the hedge, 1946. (The Home of Franklin D. Roosevelt NHS, R-275).                                               | 262 |
| Figure 4.106 | Replacement of hemlock plants at the easternmost entrance of the hedge, July, 1969. (The Home of Franklin D. Roosevelt NHS, R-1316). | 263 |