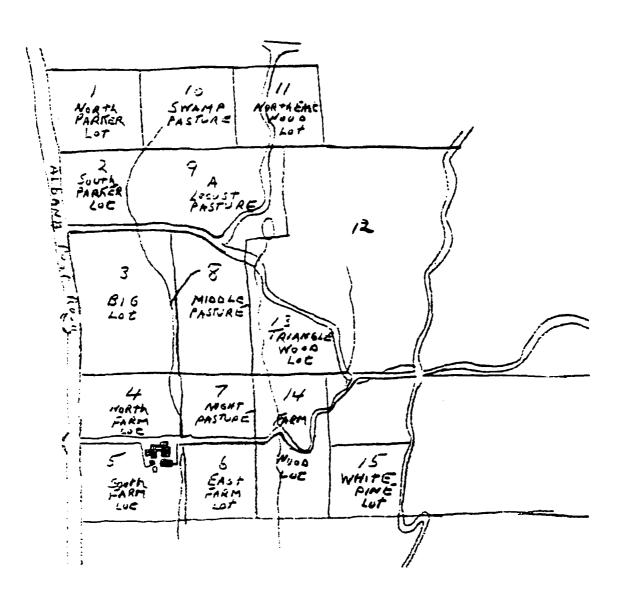

## LIST OF ILLUSTRATIONS

| INTRODUCTION | ON                                                                                                                                                                                                          | Pg |
|--------------|-------------------------------------------------------------------------------------------------------------------------------------------------------------------------------------------------------------|----|
| Figure 0.1   | Context map: Albany, New York City, and Hyde Park, New York. (K. Baker, SUNY CESF, 1998).                                                                                                                   | 2  |
| Figure 0.2   | Location map: Hyde Park, New York and the Home of Franklin D. Roosevelt National Historic Site. (K. Baker, SUNY CESF, 1998).                                                                                | 2  |
| Figure 0.3   | Diagram of spaces and subspaces of the Home of Franklin D. Roosevelt NHS (K. Baker and G. Dallmann, SUNY CESF, 1998).                                                                                       | 6  |
| Figure 0.4   | Roosevelt family genealogy. (K. Baker, 1998, based on Graham and Wander, Home of Franklin D. Roosevelt Library).                                                                                            | 9  |
| CHAPTER I    |                                                                                                                                                                                                             |    |
| Figure 1.1   | Map of the Nine Partner's Patent and other patents of land in Dutchess County, together with present town lines. (Eighteenth-Century Documents of The Nine Partners Patent, Franklin D. Roosevelt Library). | 12 |
| Figure 1.2   | Nine Water Lots within the Nine Partners Patent, 1734. (The Home of Franklin D. Roosevelt NHS).                                                                                                             | 13 |
| Figure 1.3   | Diagram of Water Lot Six. (K. Baker, SUNY CESF, 1998).                                                                                                                                                      | 14 |
| Figure 1.4   | Changing ownership of Water Lot Six, 1697-1799. (K. Baker, SUNY CESF, 1998).                                                                                                                                | 16 |
| Figure 1.5   | Map of Everson/Ray Estate, 1793. (Deed Book No. 12, pp. 134-135, January 17, 1793. The Home of Franklin D. Roosevelt NHS).                                                                                  | 17 |
| Figure 1.6   | Map of Everson/Ray Estate, 1793. (Deed Book No. 12, pp. 134-135, January 17, 1793. The Home of Franklin D. Roosevelt NHS).                                                                                  | 18 |
| Figure 1.7   | Changing ownership of Water Lot Six, 1799-1845. (K. Baker, SUNY CESF, 1998).                                                                                                                                | 19 |
| Figure 1.8   | Topography of the Wheeler property. (K. Baker, SUNY CESF, 1998).                                                                                                                                            | 21 |

| Figure 1.9  | Organization of spaces within the Wheeler property. (K. Baker and G. Dallmann, SUNY CESF, 1998, based on the 1946 USGS map).                                                                              | 22 |
|-------------|-----------------------------------------------------------------------------------------------------------------------------------------------------------------------------------------------------------|----|
| Figure 1.10 | Spatial organization of the Entry Space including subspaces: the north avenue lot, home road, and the south avenue lot. (G. Dallmann, SUNY CESF, 1998, based on the 1946 USGS map).                       | 24 |
| Figure 1.11 | Spatial organization of the House Lot Space including the subspaces: main lawn, service area, rose garden, and vegetable garden. (K. Baker and G. Dallmann, SUNY CESF, 1998, based on the 1946 USGS map). | 27 |
| Figure 1.12 | Spatial organization of the Woodland Space including subspaces: the paddock lot and river wood lot. (K. Baker and G. Dallmann, SUNY CESF, 1998, based on the 1946 USGS map).                              | 31 |
| CHAPTER II  |                                                                                                                                                                                                           |    |
| Figure 2.1  | The estate of James Roosevelt, 1867. (Frederick W. Beers, Atlas of New York and vicinity from actual survey (New York, 1867), Plate 45, The Home of Franklin D. Roosevelt NHS).                           | 37 |
| Figure 2.2  | Residence of James Roosevelt and the view to the Hudson River, no date. (Franklin D. Roosevelt Library, Px 58-386).                                                                                       | 38 |
| Figure 2.3  | The east elevation of Springwood, 1881. (Franklin D. Roosevelt Library, Px 47-96:3562).                                                                                                                   | 39 |
| Figure 2.4  | James Roosevelt's land holdings at the time of his death in 1900. (R. Kennen Moody, "FDR and His Neighbors," 1981, from Lacy, "Cultural Landscape Inventory").                                            | 43 |
| Figure 2.5  | Spatial organization of the north avenue lot and home road subspaces. (K. Baker and G. Dallmann, SUNY CESF, 1998, based on the 1946 USGS map).                                                            | 44 |
| Figure 2.6  | View east of the home road and allée, 1898. (Franklin D. Roosevelt Library, NPx 72-199:4).                                                                                                                | 46 |
| Figure 2.7  | View northeast of the home road allée, 1897-98. (Franklin D. Roosevelt Library, Px 49-48:25).                                                                                                             | 47 |
| Figure 2.8  | Location and diagram of the gate post and gate located at the entrance of home road. (Historic American Buildings Survey, 1941).                                                                          | 48 |
| Figure 2.9  | Spatial organization of the south avenue lot subspace. (K. Baker and G. Dallmann, SUNY CESF, 1998, based on the 1946 USGS map).                                                                           | 49 |