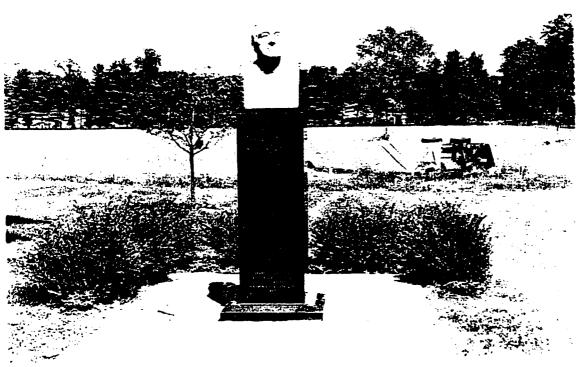

| Figure 4.15 | Entrance road, view looking west, 1997. (photograph by author).                                                                       | 194 |
|-------------|---------------------------------------------------------------------------------------------------------------------------------------|-----|
| Figure 4.16 | Exit road, view looking east, 1997. (photograph by author).                                                                           | 195 |
| Figure 4.17 | Temporary parking area in the north avenue lot, view looking west, 1947. (The Home of Franklin D. Roosevelt NHS, no #).               | 196 |
| Figure 4.18 | Aerial of site, 1953. (Franklin D. Roosevelt Library, NPx 54-307).                                                                    | 196 |
| Figure 4.19 | Flagstone walkway located east of the library, 1998. (The Home of Franklin D. Roosevelt NHS).                                         | 197 |
| Figure 4.20 | Walkway and Freedom of Fear sculpture located at the library's southwest elevation, 1998. (The Home of Franklin D. Roosevelt NHS).    | 198 |
| Figure 4.21 | Removal of historic wall and construction of a new wall at entrance/exit road, c. 1947-1948. (The Home of Franklin D. Roosevelt NHS). | 199 |
| Figure 4.22 | New wall and entrance sign, view looking west, c. 1947-1948. (The Home of Franklin D. Roosevelt NHS).                                 | 199 |
| Figure 4.23 | Stone wall after the removal of the entrance sign, 1997. (photograph by author).                                                      | 200 |
| Figure 4.24 | The Josiah Wheeler boundary marker located west of the stone wall, 1998. (photograph by author).                                      | 201 |
| Figure 4.25 | Library boundary marker located north of the home road, 1998. (photograph by author).                                                 | 201 |
| Figure 4.26 | Library metal fence located at the southern portion of the north avenue lot, 1997. (photograph by author).                            | 202 |
| Figure 4.27 | Entrance sign for the FDR Home, library, and museum, 1997. (photograph by author).                                                    | 203 |
| Figure 4.28 | Bust of FDR located at the southeast corner of the library walkway, 1998. (photograph by author).                                     | 204 |
| Figure 4.29 | Museum identification located east of the library, 1998. (photograph by author).                                                      | 205 |
| Figure 4.30 | Light located east of the library, 1998. (photograph by author).                                                                      | 205 |
| Figure 4.31 | Storm damage to trees along the home road, 1946. (The Home of Franklin D. Roosevelt NHS R-362).                                       | 207 |
| Figure 4.32 | Home road allée, view looking east, 1997. (photograph by author).                                                                     | 207 |