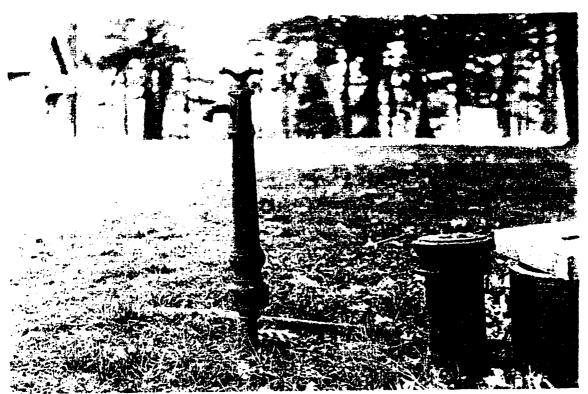

| Figure 4.33  | Gate post and gate located at the home road entrance, 1997. (photograph by author).                                            | 208 |
|--------------|--------------------------------------------------------------------------------------------------------------------------------|-----|
| Figure 4.34  | Damage to the southern gate post, 1997. (photograph by author).                                                                | 209 |
| Figure 4.35  | Damage to the northern gate post, 1997. (photograph by author).                                                                | 209 |
| Figure 4.36  | Crash barrier posts located west of the gate posts, 1997. (photograph by author).                                              | 210 |
| Figure 4.37  | Crash barrier post, 1997. (photograph by author).                                                                              | 210 |
| Figure 4.38  | Spatial organization of the south avenue lot subspace. (K. Baker and G. Dallmann, SUNY CESF, 1998, based on the 1994 HPI map). | 211 |
| Figure 4.39  | Tennis court, view looking northeast, 1997. (photograph by author).                                                            | 212 |
| Figure 4.4() | Tennis court, view looking southeast, 1997. (photograph by author).                                                            | 212 |
| Figure 4.41  | Chicken wire backstop of the tennis court, 1997. (photograph by author).                                                       | 213 |
| Figure 4.42  | Water faucet located northwest of the tennis court, 1998. (photograph by author).                                              | 214 |
| Figure 4.43  | White pine hedge located adjacent to the Albany Post Road, 1997. (photograph by author).                                       | 215 |
| Figure 4.44  | Trees located along the southern boundary, view looking east, 1997. (photograph by author).                                    | 216 |
| Figure 4.45  | Trees located adjacent to the tennis court, view looking southwest, 1997. (photograph by author).                              | 216 |
| Figure 4.46  | Estate road, view looking north, 1997. (photograph by author).                                                                 | 217 |
| Figure 4.47  | Site of the south avenue farm road, view looking east, 1997. (photograph by author).                                           | 218 |
| Figure 4.48  | Gap in the stone wall where the south avenue farm road joined the Albany Post Road, 1997. (photograph by author).              | 219 |
| Figure 4.49  | Spatial organization of main lawn subspace. (K. Baker and G. Dallmann, CESF, 1998, based on the 1994 HPI map).                 | 220 |
| Figure 4.50  | Lower field becoming 'naturalized,' view looking southwest, 1960. (The Home of Franklin D. Roosevelt NHS, no #).               | 221 |
| Figure 4.51  | Aerial view of the historic vista created in the wrong location, c. 1970-1980. (The Home of Franklin D. Roosevelt NHS).        | 222 |