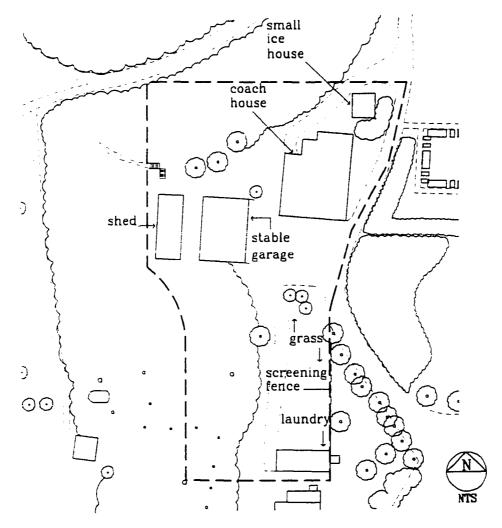

| Figure 1.9  | Organization of spaces within the Wheeler property. (K. Baker and G. Dallmann, SUNY CESF, 1998, based on the 1946 USGS map).                                                                              | 22 |
|-------------|-----------------------------------------------------------------------------------------------------------------------------------------------------------------------------------------------------------|----|
| Figure 1.10 | Spatial organization of the Entry Space including subspaces: the north avenue lot, home road, and the south avenue lot. (G. Dallmann, SUNY CESF, 1998, based on the 1946 USGS map).                       | 24 |
| Figure 1.11 | Spatial organization of the House Lot Space including the subspaces: main lawn, service area, rose garden, and vegetable garden. (K. Baker and G. Dallmann, SUNY CESF, 1998, based on the 1946 USGS map). | 27 |
| Figure 1.12 | Spatial organization of the Woodland Space including subspaces: the paddock lot and river wood lot. (K. Baker and G. Dallmann, SUNY CESF, 1998, based on the 1946 USGS map).                              | 31 |
| CHAPTER II  |                                                                                                                                                                                                           |    |
| Figure 2.1  | The estate of James Roosevelt, 1867. (Frederick W. Beers, Atlas of New York and vicinity from actual survey (New York, 1867), Plate 45, The Home of Franklin D. Roosevelt NHS).                           | 37 |
| Figure 2.2  | Residence of James Roosevelt and the view to the Hudson River, no date. (Franklin D. Roosevelt Library, Px 58-386).                                                                                       | 38 |
| Figure 2.3  | The east elevation of Springwood, 1881. (Franklin D. Roosevelt Library, Px 47-96:3562).                                                                                                                   | 39 |
| Figure 2.4  | James Roosevelt's land holdings at the time of his death in 1900. (R. Kennen Moody, "FDR and His Neighbors," 1981, from Lacy, "Cultural Landscape Inventory").                                            | 43 |
| Figure 2.5  | Spatial organization of the north avenue lot and home road subspaces. (K. Baker and G. Dallmann, SUNY CESF, 1998, based on the 1946 USGS map).                                                            | 44 |
| Figure 2.6  | View east of the home road and allée, 1898. (Franklin D. Roosevelt Library, NPx 72-199:4).                                                                                                                | 46 |
| Figure 2.7  | View northeast of the home road allée, 1897-98. (Franklin D. Roosevelt Library, Px 49-48:25).                                                                                                             | 47 |
| Figure 2.8  | Location and diagram of the gate post and gate located at the entrance of home road. (Historic American Buildings Survey, 1941).                                                                          | 48 |
| Figure 2.9  | Spatial organization of the south avenue lot subspace. (K. Baker and G. Dallmann, SUNY CESF, 1998, based on the 1946 USGS map).                                                                           | 49 |

| Figure 2.10 | Spatial organization of the main lawn subspace. (K. Baker and G. Dallmann, SUNY CESF, 1998, based on the 1946 USGS map).                                                                                      | <b>5</b> 0 |
|-------------|---------------------------------------------------------------------------------------------------------------------------------------------------------------------------------------------------------------|------------|
| Figure 2.11 | View of north of Springwood and vista west towards paddock lot (foreground), lower field, river wood lot, and the Hudson River, c. 1887. (Franklin D. Roosevelt Library, NPx 62-151).                         | 51         |
| Figure 2.12 | Vista from Springwood to the south lawn and Hudson River, 1894. (Franklin D. Roosevelt Library, NPx 47-96:2792).                                                                                              | 52         |
| Figure 2.13 | The west elevation of Springwood, pre-1887. (The Home of Franklin D. Roosevelt NHS, R1950).                                                                                                                   | 53         |
| Figure 2.14 | The south elevation of Springwood (right rear of photograph), before the enlargement of the porch, Franklin, James, and Sara Roosevelt pictured, Dec. 1891. (Franklin D. Roosevelt Library, NPx 58-233 (18)). | 54         |
| Figure 2.15 | Springwood's south elevation, after enlargement of the porch, Oct. 1900. (Franklin D. Roosevelt Library, NPx 48-22:3790 (373)).                                                                               | 55         |
| Figure 2.16 | Specimen trees and shrubs located south of the hemlock hedge in main lawn, James Roosevelt pictured, 1900. (Franklin D. Roosevelt Library, NPx 48-22:3618 (58)).                                              | 56         |
| Figure 2.17 | Vines located on Springwood's east elevation, October 1900.                                                                                                                                                   | 57         |
| Figure 2.18 | (Franklin D. Roosevelt Library, NPx 47-96:3224). Spatial organization of the service area subspace. (K. Baker and G. Dallmann, SUNY CESF, 1998, based on the 1946 USGS map).                                  | 58         |
| Figure 2.19 | The south elevation of the coach house, carriage driver not identified, 1890. (Franklin D. Roosevelt Library, NPx 47-96: 3566).                                                                               | 6()        |
| Figure 2.20 | The east elevation of the coach house, 1890. (Franklin D. Roosevelt Library, NPx 47-96: 2793).                                                                                                                | 60         |
| Figure 2.21 | Screening fence, James Roosevelt pictured, 1889. (Franklin D. Roosevelt Library, NPx 47-96:150).                                                                                                              | 61         |
| Figure 2.22 | Spatial organization of the rose garden subspace. (K. Baker and G. Dallmann, SUNY CESF, 1998, based on the 1946 USGS map).                                                                                    | 62         |
| Figure 2.23 | Garden and east elevation of the original greenhouse (left rear of photograph), children not identified, no date. (The Home of Franklin D. Roosevelt NHS, no #).                                              | 63         |
| Figure 2.24 | Top of the greenhouse (right rear of photograph) and the hedge cut flat, woman not identified, no date. (The Home of Franklin D. Roosevelt NHS, #R-D).                                                        | 64         |

| Figure 3.58 | Electronic eye located at the northwest corner of home and estate road, no date. (Franklin D. Roosevelt Library, NPx 80-26: 44 (11)).         | 143 |
|-------------|-----------------------------------------------------------------------------------------------------------------------------------------------|-----|
| Figure 3.59 | Electronic eye located at the northwest corner of home and estate road, no date. (Franklin D. Roosevelt Library, NPx 80-26: 44 (4)).          | 144 |
| Figure 3.60 | Spatial organization of the service area subspace (K. Baker and G. Dallmann, SUNY CESF, 1998, based on the 1946 USGS map).                    | 145 |
| Figure 3.61 | East elevation of the enlarged laundry and service fence, child not identified, no date. (The Home of Franklin D. Roosevelt NHS, no #).       | 146 |
| Figure 3.62 | East elevation of the stable with the garage addition (left side of photograph), no date. (Franklin D. Roosevelt Library, NPx 47-96: 2322).   | 147 |
| Figure 3.63 | South elevation of the coach house, no date. (Franklin D. Roosevelt Library, NPx 47-96: 2947).                                                | 148 |
| Figure 3.64 | Screening fence (rear), doghouses, and laundry lines located in service area, no date. (Franklin D. Roosevelt Library, NPx 48-22: 4091 (25)). | 149 |
| Figure 3.65 | Screening fence and gate located north of the house in the service area, 1933. (Franklin D. Roosevelt Library, NPx 48-22: 4091 (25)).         | 150 |
| Figure 3.66 | Spatial organization of the rose garden subspace. (K. Baker and G. Dallmann, SUNY CESF, 1998, based on the 1946 USGS map).                    | 151 |
| Figure 3.67 | South elevation of greenhouse, James and Anna Roosevelt pictured, no date. (Franklin D. Roosevelt Library, NPx 48-22:3619 (231)).             | 152 |
| Figure 3.68 | Grave site guard house and fence, 1955. (The Franklin D. Roosevelt Library, NPx 56-151 (1)).                                                  | 153 |
| Figure 3.69 | Hot bed and south elevation of the large ice house, c. 1946. (Franklin D. Roosevelt Library, Px 91-158 (2)).                                  | 154 |
| Figure 3.70 | Hemlock hedge and rose garden, no date. (Franklin D. Roosevelt Library, NPx 80-165 (9)).                                                      | 155 |
| Figure 3.71 | Military police protecting FDR's grave, sundial, greenhouse, and coach house shown, 1945. (Franklin D. Roosevelt Library, NPx 48:3790 (338)). | 156 |
| Figure 3.72 | View northeast of plants within the rose garden, date unknown. (Franklin D. Roosevelt Library, NPx 80-165 (8)).                               | 156 |