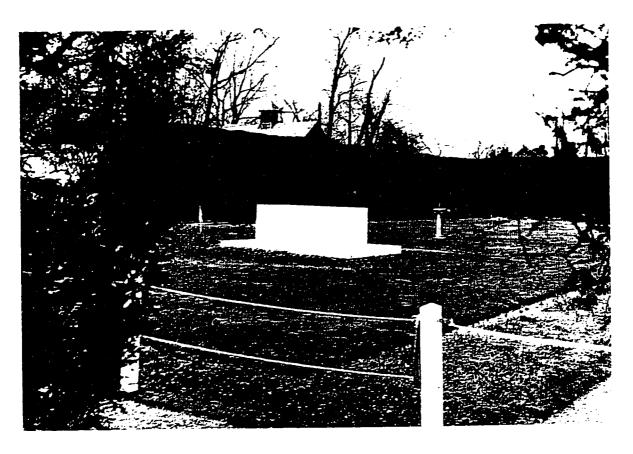

| Figure 3.73 | Perennial bed in the rose garden, Sara Roosevelt pictured, no date. (Franklin D. Roosevelt Library, NPx 50-104:13).                                | 157 |
|-------------|----------------------------------------------------------------------------------------------------------------------------------------------------|-----|
| Figure 3.74 | Sundial in the rose garden, Sara Roosevelt pictured, 1930. (Franklin D. Roosevelt Library, NPx 47-96: 2733).                                       | 158 |
| Figure 3.75 | Sundial and FDR's grave in the rose garden, 1945. (Franklin D. Roosevelt Library, NPx 56-249 (2)).                                                 | 158 |
| Figure 3.76 | Spatial organization of the vegetable garden subspace. (K. Baker and G. Dallmann, SUNY CESF, 1998, based on the 1946 USGS map).                    | 160 |
| Figure 3.77 | Apiary located at northwest corner of large vegetable garden, 1948. (The Home of Franklin D. Roosevelt NHS, R-211).                                | 162 |
| Figure 3.78 | Aerial view of the vegetable garden, 1933. (Franklin D. Roosevelt Library, NPx 62-61).                                                             | 163 |
| Figure 3.79 | Pole beans grown in vegetable garden, William Plog and Mr. VanCuran pictured, date unknown. (Franklin D. Roosevelt Library, NPx 48-22: 4091 (26)). | 164 |
| Figure 3.80 | Spatial organization of Woodland Subspace. (K. Baker and G. Dallmann, SUNY CESF, 1998, based on the 1946 USGS map).                                | 166 |
| Figure 3.81 | Paddock lot/lower orchard. (G. Dallmann, SUNY CESF, 1998, based on the 1946 USGS map).                                                             | 167 |
| Figure 3.82 | Lower orchard, c. 1945. (Franklin D. Roosevelt Library, NPx 48-22:3837 (33)).                                                                      | 167 |
| Figure 3.83 | Spatial organization of the river wood lot subspace. (K. Baker and G. Dallmann, SUNY CESF, 1998, based on the 1946 USGS map).                      | 168 |
| Figure 3.84 | Crash barrier at the intersection of the river and duplex road, no date. (Franklin D. Roosevelt Library, Px 80-26 (2)).                            | 170 |
| Figure 3.85 | Electronic eye and crash barrier at the intersection of the river and duplex road, no date. (Franklin D. Roosevelt Library, Px 80-26:44 (8)).      | 171 |
| Figure 3.86 | Rustic bridge near pond/dam, no date. (Franklin D. Roosevelt Library, Px 77-144 (27)).                                                             | 172 |
| Figure 3.87 | Lower field from the south lawn, September 16, 1927. (Franklin D. Roosevelt Library, NPx 62-284).                                                  | 173 |
| Figure 3.88 | The Roosevelt estate plantation, FDR and Nelson C. Brown pictured, March 18, 1944. (The Home of Franklin D. Roosevelt NHS, R 548).                 | 174 |