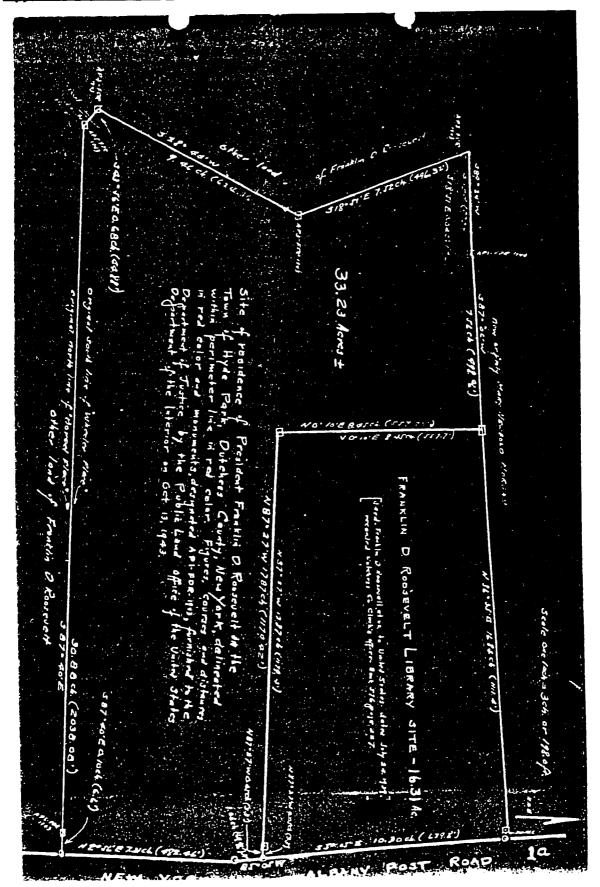

| .of I |  |  |
|-------|--|--|
|       |  |  |
|       |  |  |
|       |  |  |

| Figure 2.40 | Spatial organization of the pond/dam subspace. (K. Baker and G. Dallmann, SUNY CESF, 1998, based on the 1946 USGS map).                                                                 | 81  |
|-------------|-----------------------------------------------------------------------------------------------------------------------------------------------------------------------------------------|-----|
| Figure 2.41 | Harvesting ice on the pond, 1890. (Franklin D. Roosevelt Library, NPx 47 96:2798).                                                                                                      | 82  |
| Figure 2.42 | View of Springwood from the lower field, 1897-98. (Franklin D. Roosevelt Library, NPx 49-48:13).                                                                                        | 83  |
| Figure 2.43 | Spatial organization of the duplex compound subspace. (K. Baker and G. Dallmann, SUNY CESF, 1998, based on the 1946 USGS map).                                                          | 84  |
| CHAPTER III |                                                                                                                                                                                         |     |
| Figure 3.1  | The Franklin D. Roosevelt family, Anna, Franklin Jr., FDR, James, Eleanor, John, and Elliott pictured, no date. (Franklin D. Roosevelt Library).                                        | 88  |
| Figure 3.2  | FDR 'walking' down the entrance road after contracting polio. (drawing by Olin Dows, Franklin Roosevelt at Hyde Park, Franklin D. Roosevelt Library).                                   | 89  |
| Figure 3.3  | FDR running for Vice Presidency, August 9, 1920. (Franklin D. Roosevelt Library, NPx 48-22;3696(8)).                                                                                    | 91  |
| Figure 3.4  | FDR's burial in the rose garden, April 15, 1945. (Franklin D. Roosevelt Library NPx 48-22:3719).                                                                                        | 93  |
| Figure 3.5  | Historic American Buildings Survey, sketch of the Springwood estate, December 30, 1941. (The Home of Franklin D. Roosevelt NHS).                                                        | 94  |
| Figure 3.6  | Land holdings of FDR 1900-1945. (R. Kennen Moody, "FDR and His Neighbors," 1981, from Lacy, "Cultural Landscape Inventory").                                                            | 96  |
| Figure 3.7  | Roosevelt land ownership, Springwood and the property located west of Albany Post Rd., tracing based on FDR's 1911 map from Farm Journal. (The Home of Franklin D. Roosevelt NHS).      | 97  |
| Figure 3.8  | Roosevelt land ownership, property located east of the Albany Post Rd., tracing based on FDR's 1911 map from Farm Journal. (The Home of Franklin D. Roosevelt NHS).                     | 98  |
| Figure 3.9  | Spatial organization of the north avenue lot and home road subspace (K. Baker and G. Dallmann, SUNY CESF, 1998, based on the 1946 USGS map).                                            | 100 |
| Figure 3.10 | FDR inspecting the construction of the Franklin D. Roosevelt Presidential Library built in the north avenue lot, Sept. 23, 1939. (Franklin D. Roosevelt Library, NPx 48-22:3711 (260)). | 101 |