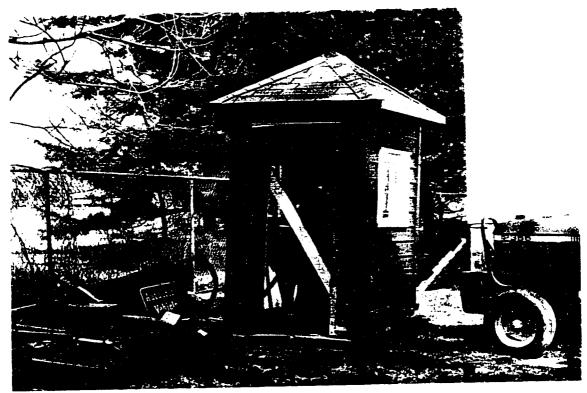

| Figure 4.87  | Tourist Information Center, east elevation, with bench and trash receptacle, 1997. (photograph by author).                           | 248 |
|--------------|--------------------------------------------------------------------------------------------------------------------------------------|-----|
| Figure 4.88  | Shed located west of the Tourist Information Center, east elevation, 1997. (photograph by author).                                   | 249 |
| Figure 4.89  | Small ice house, north elevation, 1997. (photograph by author).                                                                      | 250 |
| Figure 4.90  | Coach house, south elevation, 1997. (photograph by author).                                                                          | 251 |
| Figure 4.91  | Greenhouse tool shed, west elevation, and movable deer fence gates, 1997. (photograph by author).                                    | 251 |
| Figure 4.92  | Ash pit, north elevation, and rail fence, 1998. (photograph by author).                                                              | 252 |
| Figure 4.93  | Vegetation and surface material of the service area, 1997. (photograph by author).                                                   | 253 |
| Figure 4.94  | Screening fence, bicycle rack, and vehicular sign, 1997. (photograph by author).                                                     | 254 |
| Figure 4.95  | Screening fence, 1997. (photograph by author).                                                                                       | 254 |
| Figure 4.96  | Screening fence gate, view looking east, 1997. (photograph by author).                                                               | 255 |
| Figure 4.97  | Screening fence gate, view looking west, 1997. (photograph by author).                                                               | 255 |
| Figure 4.98  | Rail fence, 1998. (photograph by author).                                                                                            | 257 |
| Figure 4.99  | Spatial organization of the rose garden subspace. (K. Baker and G. Dallmann, SUNY CESF, 1998, based on the 1994 HPI map).            | 258 |
| Figure 4.100 | Greenhouse, south elevation, 1997. (photograph by author).                                                                           | 259 |
| Figure 4.101 | Greenhouse, west elevation, 1997. (photograph by author).                                                                            | 259 |
| Figure 4.102 | Greenhouse, north elevation, 1998. (photograph by author).                                                                           | 260 |
| Figure 4.103 | Hotbed located north of the greenhouse, 1997. (photograph by author).                                                                | 261 |
| Figure 4.104 | Historic water faucets and post and chain fence detail, 1998. (photograph by author).                                                | 261 |
| Figure 4.105 | Northeast entrance of the hedge, 1946. (The Home of Franklin D. Roosevelt NHS, R-275).                                               | 262 |
| Figure 4.106 | Replacement of hemlock plants at the easternmost entrance of the hedge, July, 1969. (The Home of Franklin D. Roosevelt NHS, R-1316). | 263 |