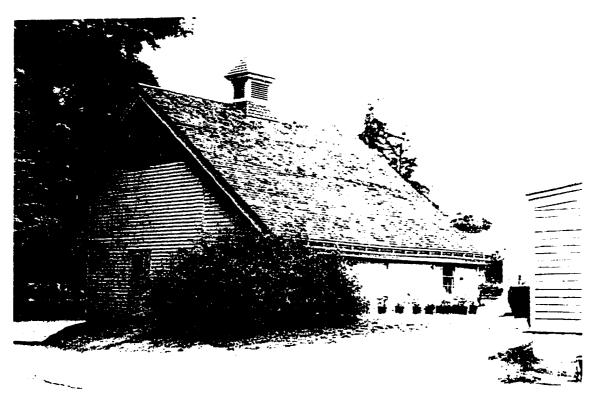

| Figure 2.25 | Greenhouse shed (right rear of photograph), children not identified, date unknown. (The Home of Franklin D. Roosevelt NHS, no #).                                                                                                          | 65 |
|-------------|--------------------------------------------------------------------------------------------------------------------------------------------------------------------------------------------------------------------------------------------|----|
| Figure 2.26 | Greenhouse shed (left side of photograph), Sara and James Roosevelt, pictured, December 1898. (Franklin D. Roosevelt Library, NPx 58-233 (18)).                                                                                            | 66 |
| Figure 2.27 | Fruit trees and vegetation in rose garden before 1912, large ice house in right rear of photograph, children not identified, no date. (Home Franklin D. Roosevelt NHS, no #).                                                              | 67 |
| Figure 2.28 | Entrances to the rose garden (left rear of photograph), FDR pictures on the east lawn, c. 1899-1901. (NPx 48-22:3618 (86)).                                                                                                                | 68 |
| Figure 2.29 | Spatial organization of the vegetable garden subspace. (K. Baker and G. Dallmann, SUNY CESF, 1998, based on the 1946 USGS map).                                                                                                            | 69 |
| Figure 2.30 | The apiary, no date. (The Home of Franklin D. Roosevelt NHS).                                                                                                                                                                              | 70 |
| Figure 2.31 | The estate road, the large vegetable garden (rear), and the picket fence (far rear), James Roosevelt pictured, April 1900. (Home of Franklin D. Roosevelt NHS, no #).                                                                      | 71 |
| Figure 2.32 | Spatial organization of the Woodland Space, including the paddock lot, river wood lot, pond/dam, lower field, and duplex compound subspaces. (K. Baker and G. Dallmann, SUNY CESF, 1998, based on the 1946 USGS map).                      | 73 |
| Figure 2.33 | View from the south lawn towards the fence and row of trees in the paddock lot, the lower field, and the Hudson River. (Franklin D. Roosevelt Library, NPx 47-96:2815).                                                                    | 74 |
| Figure 2.34 | Fence and horses below the house, man not identified, no date. (Franklin D. Roosevelt Library, NPx 47-96:3223).                                                                                                                            | 75 |
| Figure 2.35 | The estate of James Roosevelt, including outbuildings and circulation patterns, 1891. (Frederick W. Beers, Atlas of the Hudson River Valley From New York City to Troy (New York, 1891), Plate 19, The Home of Franklin D. Roosevelt NHS). | 76 |
| Figure 2.36 | Map of the estate of James Roosevelt, 1906. (The Home of Franklin D. Roosevelt NHS).                                                                                                                                                       | 77 |
| Figure 2.37 | Rustic bridge located in the river wood lot, 1897-98. (Franklin D. Roosevelt Library, NPx 49-48:23).                                                                                                                                       | 79 |
| Figure 2.38 | Rustic bridge located in the river wood lot, no date. (Franklin D. Roosevelt Library, NPx 47-96:2797).                                                                                                                                     | 79 |
| Figure 2.39 | Rustic bridge located in the river wood lot, no date. (Franklin D. Roosevelt Library, NPx 47-96:2795).                                                                                                                                     | 80 |