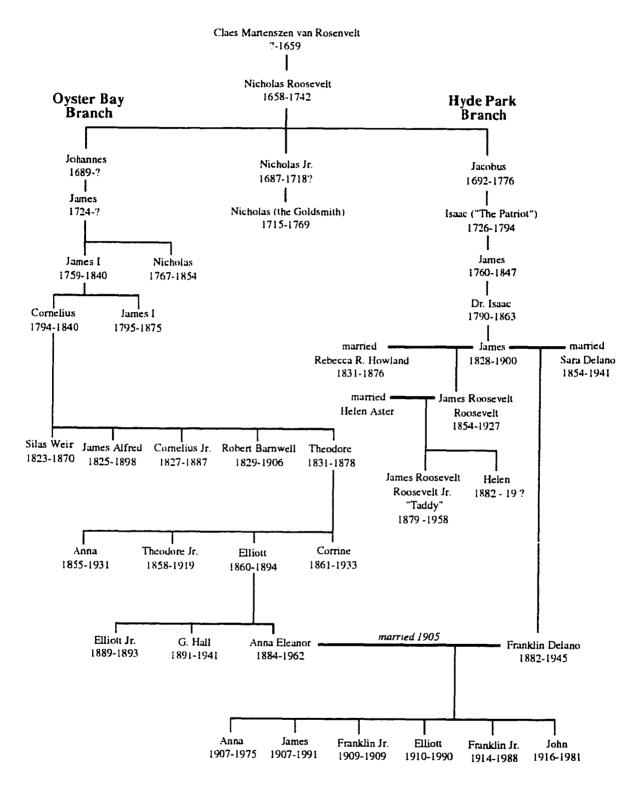

## LIST OF ILLUSTRATIONS

| INTRODUCTION | ON                                                                                                                                                                                                          | Pg |
|--------------|-------------------------------------------------------------------------------------------------------------------------------------------------------------------------------------------------------------|----|
| Figure 0.1   | Context map: Albany, New York City, and Hyde Park, New York. (K. Baker, SUNY CESF, 1998).                                                                                                                   | 2  |
| Figure 0.2   | Location map: Hyde Park, New York and the Home of Franklin D. Roosevelt National Historic Site. (K. Baker, SUNY CESF, 1998).                                                                                | 2  |
| Figure 0.3   | Diagram of spaces and subspaces of the Home of Franklin D. Roosevelt NHS (K. Baker and G. Dallmann, SUNY CESF, 1998).                                                                                       | 6  |
| Figure 0.4   | Roosevelt family genealogy. (K. Baker, 1998, based on Graham and Wander, Home of Franklin D. Roosevelt Library).                                                                                            | 9  |
| CHAPTER I    |                                                                                                                                                                                                             |    |
| Figure 1.1   | Map of the Nine Partner's Patent and other patents of land in Dutchess County, together with present town lines. (Eighteenth-Century Documents of The Nine Partners Patent, Franklin D. Roosevelt Library). | 12 |
| Figure 1.2   | Nine Water Lots within the Nine Partners Patent, 1734. (The Home of Franklin D. Roosevelt NHS).                                                                                                             | 13 |
| Figure 1.3   | Diagram of Water Lot Six. (K. Baker, SUNY CESF, 1998).                                                                                                                                                      | 14 |
| Figure 1.4   | Changing ownership of Water Lot Six, 1697-1799. (K. Baker, SUNY CESF, 1998).                                                                                                                                | 16 |
| Figure 1.5   | Map of Everson/Ray Estate, 1793. (Deed Book No. 12, pp. 134-135, January 17, 1793. The Home of Franklin D. Roosevelt NHS).                                                                                  | 17 |
| Figure 1.6   | Map of Everson/Ray Estate, 1793. (Deed Book No. 12, pp. 134-135, January 17, 1793. The Home of Franklin D. Roosevelt NHS).                                                                                  | 18 |
| Figure 1.7   | Changing ownership of Water Lot Six, 1799-1845. (K. Baker, SUNY CESF, 1998).                                                                                                                                | 19 |
| Figure 1.8   | Topography of the Wheeler property. (K. Baker, SUNY CESF, 1998).                                                                                                                                            | 21 |