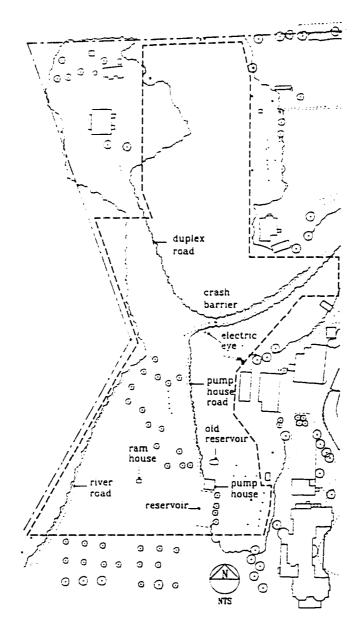

| Figure 3.11 | The Franklin D. Roosevelt Library, no date. (Margaret Logan Marquez, <i>Images of America</i> , <i>Hyde Park on the Hudson</i> ).                                              | 101 |
|-------------|--------------------------------------------------------------------------------------------------------------------------------------------------------------------------------|-----|
| Figure 3.12 | Aerial view of the library and estate of Franklin D. Roosevelt, 1942. (Franklin D. Roosevelt Library, NPx 48-22:3790 (388)).                                                   | 102 |
| Figure 3.13 | Location of Battalion guard houses. (Home Franklin D. Roosevelt NHS Map - Crash, Post and Road diagram, drawn by the White House Signal Det., no date).                        | 103 |
| Figure 3.14 | 240th Military Battalion structure, location unknown, c. 1941-1945. (The Home of Franklin D. Roosevelt NHS).                                                                   | 104 |
| Figure 3.15 | View from the home road north to orchard and white oak trees (center rear of photograph) in north avenue lot, 1939. (Franklin D. Roosevelt Library, NPx 59-48).                | 105 |
| Figure 3.16 | Aerial view of the estate of Franklin D. Roosevelt, 1932 (Franklin D. Roosevelt Library, NPx 48-22:3837 (33)).                                                                 | 106 |
| Figure 3.17 | Library entrance sign, c. 1939-1945. (Franklin D. Roosevelt Library, NPx 61-119 (5)).                                                                                          | 108 |
| Figure 3.18 | Lights adjacent to the entrance/exit road, 1946. (Franklin D. Roosevelt Library, NPx 48-22:3790 (119)).                                                                        | 109 |
| Figure 3.19 | View from the home road north to the library fence (right rear of photograph), FDR (in car) and his dog, Fala, pictured, 1944. (Franklin D. Roosevelt Library, NPx 78-36(44)). | 110 |
| Figure 3.20 | Storm damage to home road tree allée, 1913. (Franklin D. Roosevelt Library, NPx 47-96: 2952).                                                                                  | 111 |
| Figure 3.21 | View east of home road tree allée and home road, 1943. (Franklin D. Roosevelt Library, NPx 48-22; 3853 (18)).                                                                  | 112 |
| Figure 3.22 | Gate posts and gate, stone wall, and white pine hedge, no date. (Franklin D. Roosevelt Library, Px 77-144 (5)).                                                                | 113 |
| Figure 3.23 | Spatial organization of the south avenue lot subspace. (K. Baker and G. Dallmann, SUNY CESF, 1998, based on the 1946 USGS map).                                                | 114 |
| Figure 3.24 | Tennis court located in the south avenue lot, FDR (left) and men not identified pictured, 1920. (Franklin D. Roosevelt Library, NPx 47-96: 4863 (176)).                        | 115 |
| Figure 3.25 | Spatial organization of main lawn subspace. (K. Baker and G. Dallmann, SUNY CESF, 1998, based on the 1946 USGS map).                                                           | 117 |
| Figure 3.26 | Lawn furniture located on the south lawn and vista to Hudson River (center rear), Franklin and Eleanor Roosevelt pictured, 1933. (Franklin D. Roosevelt Library, NPx 62-53).   | 118 |

| Figure 3.58 | Electronic eye located at the northwest corner of home and estate road, no date. (Franklin D. Roosevelt Library, NPx 80-26: 44 (11)).         | 143 |
|-------------|-----------------------------------------------------------------------------------------------------------------------------------------------|-----|
| Figure 3.59 | Electronic eye located at the northwest corner of home and estate road, no date. (Franklin D. Roosevelt Library, NPx 80-26: 44 (4)).          | 144 |
| Figure 3.60 | Spatial organization of the service area subspace (K. Baker and G. Dallmann, SUNY CESF, 1998, based on the 1946 USGS map).                    | 145 |
| Figure 3.61 | East elevation of the enlarged laundry and service fence, child not identified, no date. (The Home of Franklin D. Roosevelt NHS, no #).       | 146 |
| Figure 3.62 | East elevation of the stable with the garage addition (left side of photograph), no date. (Franklin D. Roosevelt Library, NPx 47-96: 2322).   | 147 |
| Figure 3.63 | South elevation of the coach house, no date. (Franklin D. Roosevelt Library, NPx 47-96: 2947).                                                | 148 |
| Figure 3.64 | Screening fence (rear), doghouses, and laundry lines located in service area, no date. (Franklin D. Roosevelt Library, NPx 48-22: 4091 (25)). | 149 |
| Figure 3.65 | Screening fence and gate located north of the house in the service area, 1933. (Franklin D. Roosevelt Library, NPx 48-22: 4091 (25)).         | 150 |
| Figure 3.66 | Spatial organization of the rose garden subspace. (K. Baker and G. Dallmann, SUNY CESF, 1998, based on the 1946 USGS map).                    | 151 |
| Figure 3.67 | South elevation of greenhouse, James and Anna Roosevelt pictured, no date. (Franklin D. Roosevelt Library, NPx 48-22:3619 (231)).             | 152 |
| Figure 3.68 | Grave site guard house and fence, 1955. (The Franklin D. Roosevelt Library, NPx 56-151 (1)).                                                  | 153 |
| Figure 3.69 | Hot bed and south elevation of the large ice house, c. 1946. (Franklin D. Roosevelt Library, Px 91-158 (2)).                                  | 154 |
| Figure 3.70 | Hemlock hedge and rose garden, no date. (Franklin D. Roosevelt Library, NPx 80-165 (9)).                                                      | 155 |
| Figure 3.71 | Military police protecting FDR's grave, sundial, greenhouse, and coach house shown, 1945. (Franklin D. Roosevelt Library, NPx 48:3790 (338)). | 156 |
| Figure 3.72 | View northeast of plants within the rose garden, date unknown. (Franklin D. Roosevelt Library, NPx 80-165 (8)).                               | 156 |