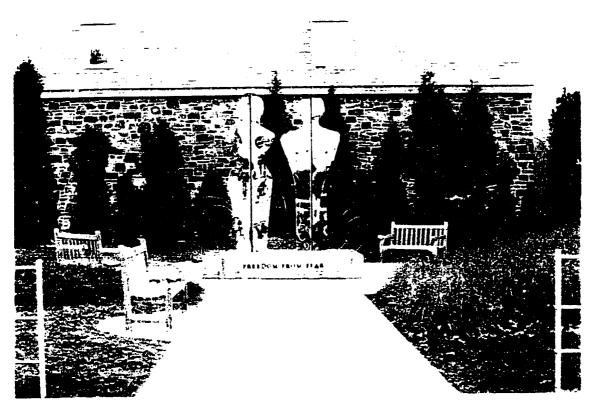

| Figure 4.69 | Black locust (right hand side) and Japanese maple (center), extant from the Late Roosevelt Ownership Period, 1998. (photograph by author). | 234 |
|-------------|--------------------------------------------------------------------------------------------------------------------------------------------|-----|
| Figure 4.70 | Pee Gee hydrangea, extant from the Late Roosevelt Ownership Period, 1997. (photograph by author).                                          | 235 |
| Figure 4.71 | Roses and junipers located near the rose garden, south of hemlock hedge, 1997. (photograph by author).                                     | 235 |
| Figure 4.72 | Mockorange plants located south of the hemlock hedge, 1998. (photograph by author).                                                        | 236 |
| Figure 4.73 | Yews near the front terrace, 1998. (photograph by author).                                                                                 | 237 |
| Figure 4.74 | Japanese honeysuckle located on Springwood's east elevation, 1997. (photograph by author).                                                 | 238 |
| Figure 4.75 | Sago Palms located on Springwood's front terrace, 1998. (photograph by author).                                                            | 238 |
| Figure 4.76 | Flagstone walkway located along Springwood's east elevation, c. 1947-1948. (The Home of Franklin D. Roosevelt NHS, R-35).                  | 239 |
| Figure 4.77 | Flagstone walkway located along Springwood's south elevation, 1997. (photograph by author).                                                | 240 |
| Figure 4.78 | The cherub once located on the southern side of the pool/fountain, 1998. (photograph by author).                                           | 241 |
| Figure 4.79 | The pool/fountain located south of Springwood, 1997. (photograph by author).                                                               | 241 |
| Figure 4.80 | The rose arbor located south of the hemlock hedge, 1997. (photograph by author).                                                           | 242 |
| Figure 4.81 | The wood table associated with historic furniture and located within the site's museum collection, 1998. (photograph by author).           | 243 |
| Figure 4.82 | Informational signs located northeast of Springwood, 1998. (photograph by author).                                                         | 244 |
| Figure 4.83 | Existing light fixture, 1997. (photograph by author).                                                                                      | 245 |
| Figure 4.84 | Spatial organization of the service area subspace. (K. Baker and G. Dallmann, SUNY CESF, 1998, based on the 1994 HPI map).                 | 246 |
| Figure 4.85 | Laundry, north elevation, 1997. (photograph by author).                                                                                    | 247 |
| Figure 4.86 | Laundry, south and west elevations, 1998. (photograph by author).                                                                          | 247 |