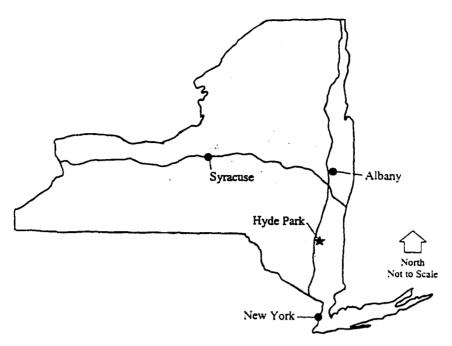

## LIST OF ILLUSTRATIONS

| INTRODUCTION | ON                                                                                                                                                                                                          | Pg |
|--------------|-------------------------------------------------------------------------------------------------------------------------------------------------------------------------------------------------------------|----|
| Figure 0.1   | Context map: Albany, New York City, and Hyde Park, New York. (K. Baker, SUNY CESF, 1998).                                                                                                                   | 2  |
| Figure 0.2   | Location map: Hyde Park, New York and the Home of Franklin D. Roosevelt National Historic Site. (K. Baker, SUNY CESF, 1998).                                                                                | 2  |
| Figure 0.3   | Diagram of spaces and subspaces of the Home of Franklin D. Roosevelt NHS (K. Baker and G. Dallmann, SUNY CESF, 1998).                                                                                       | 6  |
| Figure 0.4   | Roosevelt family genealogy. (K. Baker, 1998, based on Graham and Wander, Home of Franklin D. Roosevelt Library).                                                                                            | 9  |
| CHAPTER I    |                                                                                                                                                                                                             |    |
| Figure 1.1   | Map of the Nine Partner's Patent and other patents of land in Dutchess County, together with present town lines. (Eighteenth-Century Documents of The Nine Partners Patent, Franklin D. Roosevelt Library). | 12 |
| Figure 1.2   | Nine Water Lots within the Nine Partners Patent, 1734. (The Home of Franklin D. Roosevelt NHS).                                                                                                             | 13 |
| Figure 1.3   | Diagram of Water Lot Six. (K. Baker, SUNY CESF, 1998).                                                                                                                                                      | 14 |
| Figure 1.4   | Changing ownership of Water Lot Six, 1697-1799. (K. Baker, SUNY CESF, 1998).                                                                                                                                | 16 |
| Figure 1.5   | Map of Everson/Ray Estate, 1793. (Deed Book No. 12, pp. 134-135, January 17, 1793. The Home of Franklin D. Roosevelt NHS).                                                                                  | 17 |
| Figure 1.6   | Map of Everson/Ray Estate, 1793. (Deed Book No. 12, pp. 134-135, January 17, 1793. The Home of Franklin D. Roosevelt NHS).                                                                                  | 18 |
| Figure 1.7   | Changing ownership of Water Lot Six, 1799-1845. (K. Baker, SUNY CESF, 1998).                                                                                                                                | 19 |
| Figure 1.8   | Topography of the Wheeler property. (K. Baker, SUNY CESF, 1998).                                                                                                                                            | 21 |