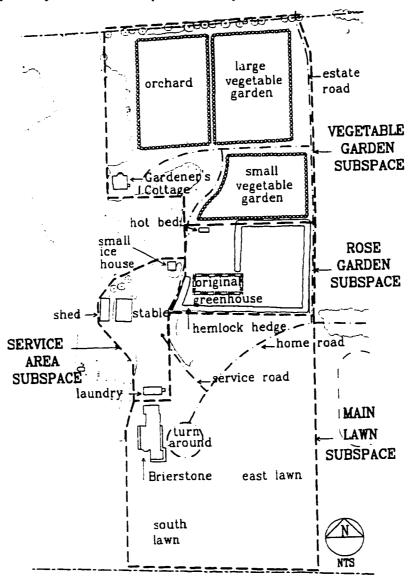

| Figure 1.9  | Organization of spaces within the Wheeler property. (K. Baker and G. Dallmann, SUNY CESF, 1998, based on the 1946 USGS map).                                                                              | 22 |
|-------------|-----------------------------------------------------------------------------------------------------------------------------------------------------------------------------------------------------------|----|
| Figure 1.10 | Spatial organization of the Entry Space including subspaces: the north avenue lot, home road, and the south avenue lot. (G. Dallmann, SUNY CESF, 1998, based on the 1946 USGS map).                       | 24 |
| Figure 1.11 | Spatial organization of the House Lot Space including the subspaces: main lawn, service area, rose garden, and vegetable garden. (K. Baker and G. Dallmann, SUNY CESF, 1998, based on the 1946 USGS map). | 27 |
| Figure 1.12 | Spatial organization of the Woodland Space including subspaces: the paddock lot and river wood lot. (K. Baker and G. Dallmann, SUNY CESF, 1998, based on the 1946 USGS map).                              | 31 |
| CHAPTER II  |                                                                                                                                                                                                           |    |
| Figure 2.1  | The estate of James Roosevelt, 1867. (Frederick W. Beers, Atlas of New York and vicinity from actual survey (New York, 1867), Plate 45, The Home of Franklin D. Roosevelt NHS).                           | 37 |
| Figure 2.2  | Residence of James Roosevelt and the view to the Hudson River, no date. (Franklin D. Roosevelt Library, Px 58-386).                                                                                       | 38 |
| Figure 2.3  | The east elevation of Springwood, 1881. (Franklin D. Roosevelt Library, Px 47-96:3562).                                                                                                                   | 39 |
| Figure 2.4  | James Roosevelt's land holdings at the time of his death in 1900. (R. Kennen Moody, "FDR and His Neighbors," 1981, from Lacy, "Cultural Landscape Inventory").                                            | 43 |
| Figure 2.5  | Spatial organization of the north avenue lot and home road subspaces. (K. Baker and G. Dallmann, SUNY CESF, 1998, based on the 1946 USGS map).                                                            | 44 |
| Figure 2.6  | View east of the home road and allée, 1898. (Franklin D. Roosevelt Library, NPx 72-199:4).                                                                                                                | 46 |
| Figure 2.7  | View northeast of the home road allée, 1897-98. (Franklin D. Roosevelt Library, Px 49-48:25).                                                                                                             | 47 |
| Figure 2.8  | Location and diagram of the gate post and gate located at the entrance of home road. (Historic American Buildings Survey, 1941).                                                                          | 48 |
| Figure 2.9  | Spatial organization of the south avenue lot subspace. (K. Baker and G. Dallmann, SUNY CESF, 1998, based on the 1946 USGS map).                                                                           | 49 |

| Figure 2.10 | Spatial organization of the main lawn subspace. (K. Baker and G. Dallmann, SUNY CESF, 1998, based on the 1946 USGS map).                                                                                      | <b>5</b> 0 |
|-------------|---------------------------------------------------------------------------------------------------------------------------------------------------------------------------------------------------------------|------------|
| Figure 2.11 | View of north of Springwood and vista west towards paddock lot (foreground), lower field, river wood lot, and the Hudson River, c. 1887. (Franklin D. Roosevelt Library, NPx 62-151).                         | 51         |
| Figure 2.12 | Vista from Springwood to the south lawn and Hudson River, 1894. (Franklin D. Roosevelt Library, NPx 47-96:2792).                                                                                              | 52         |
| Figure 2.13 | The west elevation of Springwood, pre-1887. (The Home of Franklin D. Roosevelt NHS, R1950).                                                                                                                   | 53         |
| Figure 2.14 | The south elevation of Springwood (right rear of photograph), before the enlargement of the porch, Franklin, James, and Sara Roosevelt pictured, Dec. 1891. (Franklin D. Roosevelt Library, NPx 58-233 (18)). | 54         |
| Figure 2.15 | Springwood's south elevation, after enlargement of the porch, Oct. 1900. (Franklin D. Roosevelt Library, NPx 48-22:3790 (373)).                                                                               | 55         |
| Figure 2.16 | Specimen trees and shrubs located south of the hemlock hedge in main lawn, James Roosevelt pictured, 1900. (Franklin D. Roosevelt Library, NPx 48-22:3618 (58)).                                              | 56         |
| Figure 2.17 | Vines located on Springwood's east elevation, October 1900.                                                                                                                                                   | 57         |
| Figure 2.18 | (Franklin D. Roosevelt Library, NPx 47-96:3224). Spatial organization of the service area subspace. (K. Baker and G. Dallmann, SUNY CESF, 1998, based on the 1946 USGS map).                                  | 58         |
| Figure 2.19 | The south elevation of the coach house, carriage driver not identified, 1890. (Franklin D. Roosevelt Library, NPx 47-96: 3566).                                                                               | 6()        |
| Figure 2.20 | The east elevation of the coach house, 1890. (Franklin D. Roosevelt Library, NPx 47-96: 2793).                                                                                                                | 60         |
| Figure 2.21 | Screening fence, James Roosevelt pictured, 1889. (Franklin D. Roosevelt Library, NPx 47-96:150).                                                                                                              | 61         |
| Figure 2.22 | Spatial organization of the rose garden subspace. (K. Baker and G. Dallmann, SUNY CESF, 1998, based on the 1946 USGS map).                                                                                    | 62         |
| Figure 2.23 | Garden and east elevation of the original greenhouse (left rear of photograph), children not identified, no date. (The Home of Franklin D. Roosevelt NHS, no #).                                              | 63         |
| Figure 2.24 | Top of the greenhouse (right rear of photograph) and the hedge cut flat, woman not identified, no date. (The Home of Franklin D. Roosevelt NHS, #R-D).                                                        | 64         |

| Figure 2.25 | Greenhouse shed (right rear of photograph), children not identified, date unknown. (The Home of Franklin D. Roosevelt NHS, no #).                                                                                                          | 65 |
|-------------|--------------------------------------------------------------------------------------------------------------------------------------------------------------------------------------------------------------------------------------------|----|
| Figure 2.26 | Greenhouse shed (left side of photograph), Sara and James Roosevelt, pictured, December 1898. (Franklin D. Roosevelt Library, NPx 58-233 (18)).                                                                                            | 66 |
| Figure 2.27 | Fruit trees and vegetation in rose garden before 1912, large ice house in right rear of photograph, children not identified, no date. (Home Franklin D. Roosevelt NHS, no #).                                                              | 67 |
| Figure 2.28 | Entrances to the rose garden (left rear of photograph), FDR pictures on the east lawn, c. 1899-1901. (NPx 48-22:3618 (86)).                                                                                                                | 68 |
| Figure 2.29 | Spatial organization of the vegetable garden subspace. (K. Baker and G. Dallmann, SUNY CESF, 1998, based on the 1946 USGS map).                                                                                                            | 69 |
| Figure 2.30 | The apiary, no date. (The Home of Franklin D. Roosevelt NHS).                                                                                                                                                                              | 70 |
| Figure 2.31 | The estate road, the large vegetable garden (rear), and the picket fence (far rear), James Roosevelt pictured, April 1900. (Home of Franklin D. Roosevelt NHS, no #).                                                                      | 71 |
| Figure 2.32 | Spatial organization of the Woodland Space, including the paddock lot, river wood lot, pond/dam, lower field, and duplex compound subspaces. (K. Baker and G. Dallmann, SUNY CESF, 1998, based on the 1946 USGS map).                      | 73 |
| Figure 2.33 | View from the south lawn towards the fence and row of trees in the paddock lot, the lower field, and the Hudson River. (Franklin D. Roosevelt Library, NPx 47-96:2815).                                                                    | 74 |
| Figure 2.34 | Fence and horses below the house, man not identified, no date. (Franklin D. Roosevelt Library, NPx 47-96:3223).                                                                                                                            | 75 |
| Figure 2.35 | The estate of James Roosevelt, including outbuildings and circulation patterns, 1891. (Frederick W. Beers, Atlas of the Hudson River Valley From New York City to Troy (New York, 1891), Plate 19, The Home of Franklin D. Roosevelt NHS). | 76 |
| Figure 2.36 | Map of the estate of James Roosevelt, 1906. (The Home of Franklin D. Roosevelt NHS).                                                                                                                                                       | 77 |
| Figure 2.37 | Rustic bridge located in the river wood lot, 1897-98. (Franklin D. Roosevelt Library, NPx 49-48:23).                                                                                                                                       | 79 |
| Figure 2.38 | Rustic bridge located in the river wood lot, no date. (Franklin D. Roosevelt Library, NPx 47-96:2797).                                                                                                                                     | 79 |
| Figure 2.39 | Rustic bridge located in the river wood lot, no date. (Franklin D. Roosevelt Library, NPx 47-96:2795).                                                                                                                                     | 80 |