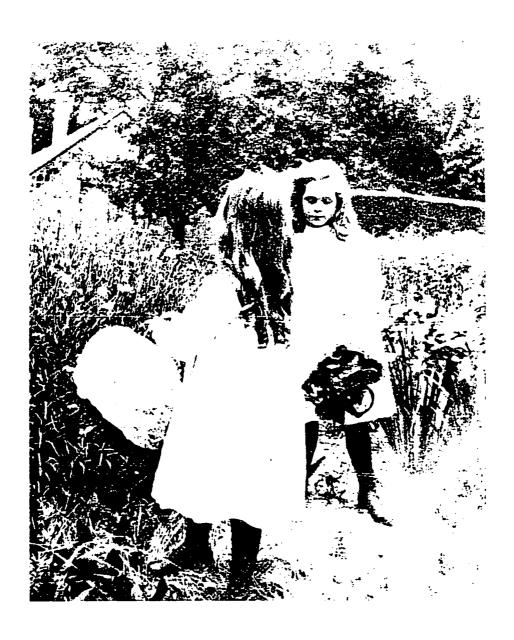

| Figure 2.10 | Spatial organization of the main lawn subspace. (K. Baker and G. Dallmann, SUNY CESF, 1998, based on the 1946 USGS map).                                                                                      | <b>5</b> 0 |
|-------------|---------------------------------------------------------------------------------------------------------------------------------------------------------------------------------------------------------------|------------|
| Figure 2.11 | View of north of Springwood and vista west towards paddock lot (foreground), lower field, river wood lot, and the Hudson River, c. 1887. (Franklin D. Roosevelt Library, NPx 62-151).                         | 51         |
| Figure 2.12 | Vista from Springwood to the south lawn and Hudson River, 1894. (Franklin D. Roosevelt Library, NPx 47-96:2792).                                                                                              | 52         |
| Figure 2.13 | The west elevation of Springwood, pre-1887. (The Home of Franklin D. Roosevelt NHS, R1950).                                                                                                                   | 53         |
| Figure 2.14 | The south elevation of Springwood (right rear of photograph), before the enlargement of the porch, Franklin, James, and Sara Roosevelt pictured, Dec. 1891. (Franklin D. Roosevelt Library, NPx 58-233 (18)). | 54         |
| Figure 2.15 | Springwood's south elevation, after enlargement of the porch, Oct. 1900. (Franklin D. Roosevelt Library, NPx 48-22:3790 (373)).                                                                               | 55         |
| Figure 2.16 | Specimen trees and shrubs located south of the hemlock hedge in main lawn, James Roosevelt pictured, 1900. (Franklin D. Roosevelt Library, NPx 48-22:3618 (58)).                                              | 56         |
| Figure 2.17 | Vines located on Springwood's east elevation, October 1900.                                                                                                                                                   | 57         |
| Figure 2.18 | (Franklin D. Roosevelt Library, NPx 47-96:3224). Spatial organization of the service area subspace. (K. Baker and G. Dallmann, SUNY CESF, 1998, based on the 1946 USGS map).                                  | 58         |
| Figure 2.19 | The south elevation of the coach house, carriage driver not identified, 1890. (Franklin D. Roosevelt Library, NPx 47-96: 3566).                                                                               | 6()        |
| Figure 2.20 | The east elevation of the coach house, 1890. (Franklin D. Roosevelt Library, NPx 47-96: 2793).                                                                                                                | 60         |
| Figure 2.21 | Screening fence, James Roosevelt pictured, 1889. (Franklin D. Roosevelt Library, NPx 47-96:150).                                                                                                              | 61         |
| Figure 2.22 | Spatial organization of the rose garden subspace. (K. Baker and G. Dallmann, SUNY CESF, 1998, based on the 1946 USGS map).                                                                                    | 62         |
| Figure 2.23 | Garden and east elevation of the original greenhouse (left rear of photograph), children not identified, no date. (The Home of Franklin D. Roosevelt NHS, no #).                                              | 63         |
| Figure 2.24 | Top of the greenhouse (right rear of photograph) and the hedge cut flat, woman not identified, no date. (The Home of Franklin D. Roosevelt NHS, #R-D).                                                        | 64         |