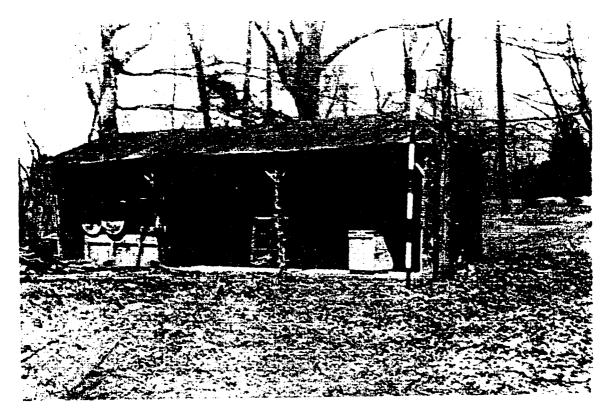

| Figure 3.58 | Electronic eye located at the northwest corner of home and estate road, no date. (Franklin D. Roosevelt Library, NPx 80-26: 44 (11)).         | 143 |
|-------------|-----------------------------------------------------------------------------------------------------------------------------------------------|-----|
| Figure 3.59 | Electronic eye located at the northwest corner of home and estate road, no date. (Franklin D. Roosevelt Library, NPx 80-26: 44 (4)).          | 144 |
| Figure 3.60 | Spatial organization of the service area subspace (K. Baker and G. Dallmann, SUNY CESF, 1998, based on the 1946 USGS map).                    | 145 |
| Figure 3.61 | East elevation of the enlarged laundry and service fence, child not identified, no date. (The Home of Franklin D. Roosevelt NHS, no #).       | 146 |
| Figure 3.62 | East elevation of the stable with the garage addition (left side of photograph), no date. (Franklin D. Roosevelt Library, NPx 47-96: 2322).   | 147 |
| Figure 3.63 | South elevation of the coach house, no date. (Franklin D. Roosevelt Library, NPx 47-96: 2947).                                                | 148 |
| Figure 3.64 | Screening fence (rear), doghouses, and laundry lines located in service area, no date. (Franklin D. Roosevelt Library, NPx 48-22: 4091 (25)). | 149 |
| Figure 3.65 | Screening fence and gate located north of the house in the service area, 1933. (Franklin D. Roosevelt Library, NPx 48-22: 4091 (25)).         | 150 |
| Figure 3.66 | Spatial organization of the rose garden subspace. (K. Baker and G. Dallmann, SUNY CESF, 1998, based on the 1946 USGS map).                    | 151 |
| Figure 3.67 | South elevation of greenhouse, James and Anna Roosevelt pictured, no date. (Franklin D. Roosevelt Library, NPx 48-22:3619 (231)).             | 152 |
| Figure 3.68 | Grave site guard house and fence, 1955. (The Franklin D. Roosevelt Library, NPx 56-151 (1)).                                                  | 153 |
| Figure 3.69 | Hot bed and south elevation of the large ice house, c. 1946. (Franklin D. Roosevelt Library, Px 91-158 (2)).                                  | 154 |
| Figure 3.70 | Hemlock hedge and rose garden, no date. (Franklin D. Roosevelt Library, NPx 80-165 (9)).                                                      | 155 |
| Figure 3.71 | Military police protecting FDR's grave, sundial, greenhouse, and coach house shown, 1945. (Franklin D. Roosevelt Library, NPx 48:3790 (338)). | 156 |
| Figure 3.72 | View northeast of plants within the rose garden, date unknown. (Franklin D. Roosevelt Library, NPx 80-165 (8)).                               | 156 |