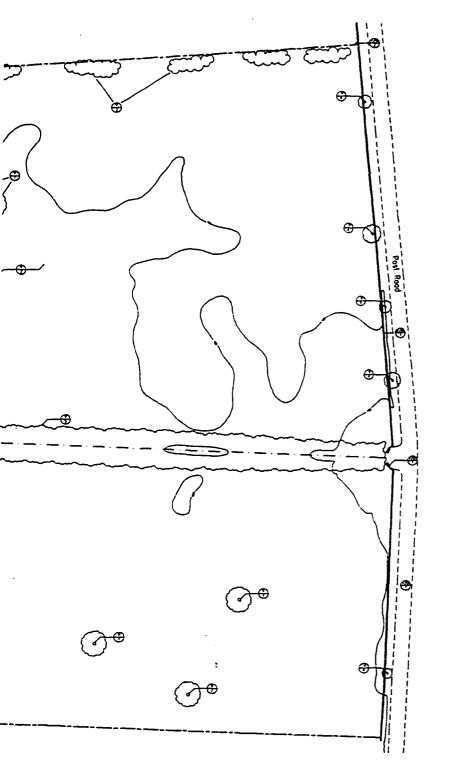

| Figure 3.11 | The Franklin D. Roosevelt Library, no date. (Margaret Logan Marquez, <i>Images of America</i> , <i>Hyde Park on the Hudson</i> ).                                              | 101 |
|-------------|--------------------------------------------------------------------------------------------------------------------------------------------------------------------------------|-----|
| Figure 3.12 | Aerial view of the library and estate of Franklin D. Roosevelt, 1942. (Franklin D. Roosevelt Library, NPx 48-22:3790 (388)).                                                   | 102 |
| Figure 3.13 | Location of Battalion guard houses. (Home Franklin D. Roosevelt NHS Map - Crash, Post and Road diagram, drawn by the White House Signal Det., no date).                        | 103 |
| Figure 3.14 | 240th Military Battalion structure, location unknown, c. 1941-1945. (The Home of Franklin D. Roosevelt NHS).                                                                   | 104 |
| Figure 3.15 | View from the home road north to orchard and white oak trees (center rear of photograph) in north avenue lot, 1939. (Franklin D. Roosevelt Library, NPx 59-48).                | 105 |
| Figure 3.16 | Aerial view of the estate of Franklin D. Roosevelt, 1932 (Franklin D. Roosevelt Library, NPx 48-22:3837 (33)).                                                                 | 106 |
| Figure 3.17 | Library entrance sign, c. 1939-1945. (Franklin D. Roosevelt Library, NPx 61-119 (5)).                                                                                          | 108 |
| Figure 3.18 | Lights adjacent to the entrance/exit road, 1946. (Franklin D. Roosevelt Library, NPx 48-22:3790 (119)).                                                                        | 109 |
| Figure 3.19 | View from the home road north to the library fence (right rear of photograph), FDR (in car) and his dog, Fala, pictured, 1944. (Franklin D. Roosevelt Library, NPx 78-36(44)). | 110 |
| Figure 3.20 | Storm damage to home road tree allée, 1913. (Franklin D. Roosevelt Library, NPx 47-96: 2952).                                                                                  | 111 |
| Figure 3.21 | View east of home road tree allée and home road, 1943. (Franklin D. Roosevelt Library, NPx 48-22; 3853 (18)).                                                                  | 112 |
| Figure 3.22 | Gate posts and gate, stone wall, and white pine hedge, no date. (Franklin D. Roosevelt Library, Px 77-144 (5)).                                                                | 113 |
| Figure 3.23 | Spatial organization of the south avenue lot subspace. (K. Baker and G. Dallmann, SUNY CESF, 1998, based on the 1946 USGS map).                                                | 114 |
| Figure 3.24 | Tennis court located in the south avenue lot, FDR (left) and men not identified pictured, 1920. (Franklin D. Roosevelt Library, NPx 47-96: 4863 (176)).                        | 115 |
| Figure 3.25 | Spatial organization of main lawn subspace. (K. Baker and G. Dallmann, SUNY CESF, 1998, based on the 1946 USGS map).                                                           | 117 |
| Figure 3.26 | Lawn furniture located on the south lawn and vista to Hudson River (center rear), Franklin and Eleanor Roosevelt pictured, 1933. (Franklin D. Roosevelt Library, NPx 62-53).   | 118 |

| Figure 3.27 | View to the Hudson River from south lawn. (Franklin D. Roosevelt Library, NPx 75-70) (17)).                                                                   | 1 19 |
|-------------|---------------------------------------------------------------------------------------------------------------------------------------------------------------|------|
| Figure 3.28 | Reconstruction of Springwood, south tower and south wings, 1915. (Franklin D. Roosevelt Library, NPx 47-96:4068).                                             | 120  |
| Figure 3.29 | Reconstruction of Springwood, east elevation, 1915-1916. (Franklin D. Roosevelt Library, NPx 47-96:4067).                                                     | 121  |
| Figure 3.30 | The east elevation of Springwood, 1940. (Franklin D. Roosevelt Library, NPx 48-22:3837 (7)).                                                                  | 121  |
| Figure 3.31 | Handrails for FDR on the front terrace steps, 1941. (The Home of Franklin D. Roosevelt NHS).                                                                  | 122  |
| Figure 3.32 | Handrails and potted plants located on Springwood's front terrace, 1941. (The Home of Franklin D. Roosevelt NHS).                                             | 122  |
| Figure 3.33 | Swan Cottage Playhouse, May 1935. (Chief of Maintenance files, the Home of Franklin D. Roosevelt NHS).                                                        | 123  |
| Figure 3.34 | 240th Battalion guard house as illustrated for a 1942 Christmas card. (Courtesy of Edward Ashworth, 240th Military Battalion, Franklin D. Roosevelt Library). | 124  |
| Figure 3.35 | Vegetation located south of hemlock hedge, no date. (Franklin D. Roosevelt Library, NPx 80-165 (10)).                                                         | 125  |
| Figure 3.36 | Trees near Springwood's northeast corner, c. 1900-1915, children not identified. (Franklin D. Roosevelt Library, NPx 48-22:3623 (1)).                         | 125  |
| Figure 3.37 | Vegetation on the east lawn, 1905. (Franklin D. Roosevelt Library, NPx 79-69 (52)).                                                                           | 126  |
| Figure 3.38 | Camperdown elm on main lawn, James Roosevelt and boy not identified pictured, 1920-21. (Franklin D. Roosevelt Library, NPx 48-22: 1986 (87B)).                | 127  |
| Figure 3.39 | Shrubs located south of the hemlock hedge on the main lawn, coach house in the background, 1942. (Franklin D. Roosevelt Library, NPx 79-69 (30)).             | 128  |
| Figure 3.40 | Climbing roses on the rose arbor south of the hemlock hedge, Sara, James, Elliott, and Anna Roosevelt pictured, 1912. (Home Franklin D. Roosevelt NHS, no #). | 129  |
| Figure 3.41 | Climbing roses on the rose arbor south of the hemlock hedge, James, Anna, and Elliott Roosevelt pictured, 1912. (Home Franklin D. Roosevelt NHS, no #).       | 129  |
| Figure 3.42 | Shrubs and vines located on Springwood's east elevation, July 1941. (Franklin D. Roosevelt Library, NPx 76-1: 71).                                            | 130  |