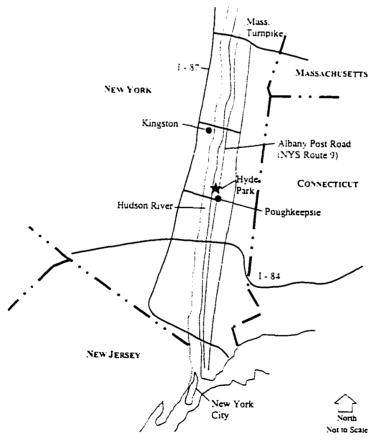

## LIST OF ILLUSTRATIONS

| INTRODUCTION | ON                                                                                                                                                                                                          | Pg |
|--------------|-------------------------------------------------------------------------------------------------------------------------------------------------------------------------------------------------------------|----|
| Figure 0.1   | Context map: Albany, New York City, and Hyde Park, New York. (K. Baker, SUNY CESF, 1998).                                                                                                                   | 2  |
| Figure 0.2   | Location map: Hyde Park, New York and the Home of Franklin D. Roosevelt National Historic Site. (K. Baker, SUNY CESF, 1998).                                                                                | 2  |
| Figure 0.3   | Diagram of spaces and subspaces of the Home of Franklin D. Roosevelt NHS (K. Baker and G. Dallmann, SUNY CESF, 1998).                                                                                       | 6  |
| Figure 0.4   | Roosevelt family genealogy. (K. Baker, 1998, based on Graham and Wander, Home of Franklin D. Roosevelt Library).                                                                                            | 9  |
| CHAPTER I    |                                                                                                                                                                                                             |    |
| Figure 1.1   | Map of the Nine Partner's Patent and other patents of land in Dutchess County, together with present town lines. (Eighteenth-Century Documents of The Nine Partners Patent, Franklin D. Roosevelt Library). | 12 |
| Figure 1.2   | Nine Water Lots within the Nine Partners Patent, 1734. (The Home of Franklin D. Roosevelt NHS).                                                                                                             | 13 |
| Figure 1.3   | Diagram of Water Lot Six. (K. Baker, SUNY CESF, 1998).                                                                                                                                                      | 14 |
| Figure 1.4   | Changing ownership of Water Lot Six, 1697-1799. (K. Baker, SUNY CESF, 1998).                                                                                                                                | 16 |
| Figure 1.5   | Map of Everson/Ray Estate, 1793. (Deed Book No. 12, pp. 134-135, January 17, 1793. The Home of Franklin D. Roosevelt NHS).                                                                                  | 17 |
| Figure 1.6   | Map of Everson/Ray Estate, 1793. (Deed Book No. 12, pp. 134-135, January 17, 1793. The Home of Franklin D. Roosevelt NHS).                                                                                  | 18 |
| Figure 1.7   | Changing ownership of Water Lot Six, 1799-1845. (K. Baker, SUNY CESF, 1998).                                                                                                                                | 19 |
| Figure 1.8   | Topography of the Wheeler property. (K. Baker, SUNY CESF, 1998).                                                                                                                                            | 21 |