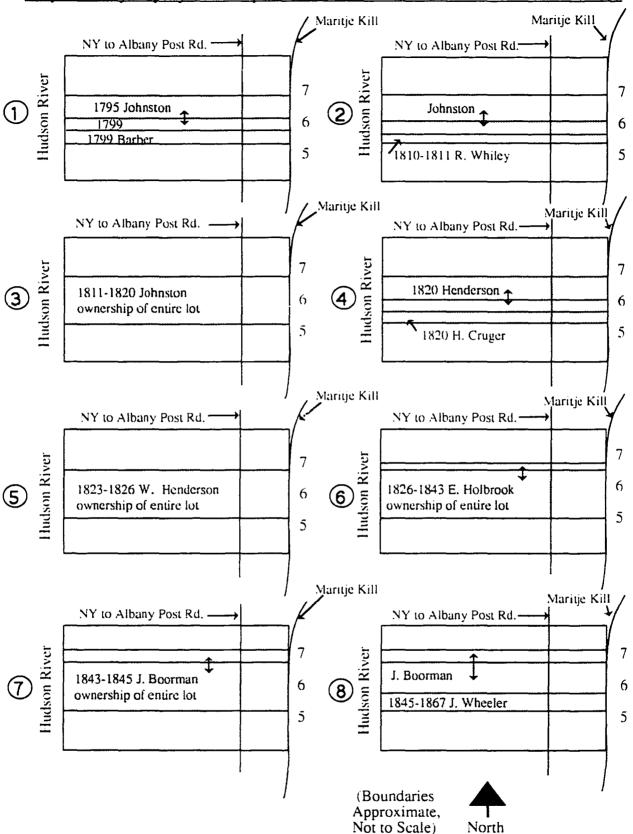

## LIST OF ILLUSTRATIONS

| INTRODUCTION | ON                                                                                                                                                                                                          | Pg |
|--------------|-------------------------------------------------------------------------------------------------------------------------------------------------------------------------------------------------------------|----|
| Figure 0.1   | Context map: Albany, New York City, and Hyde Park, New York. (K. Baker, SUNY CESF, 1998).                                                                                                                   | 2  |
| Figure 0.2   | Location map: Hyde Park, New York and the Home of Franklin D. Roosevelt National Historic Site. (K. Baker, SUNY CESF, 1998).                                                                                | 2  |
| Figure 0.3   | Diagram of spaces and subspaces of the Home of Franklin D. Roosevelt NHS (K. Baker and G. Dallmann, SUNY CESF, 1998).                                                                                       | 6  |
| Figure 0.4   | Roosevelt family genealogy. (K. Baker, 1998, based on Graham and Wander, Home of Franklin D. Roosevelt Library).                                                                                            | 9  |
| CHAPTER I    |                                                                                                                                                                                                             |    |
| Figure 1.1   | Map of the Nine Partner's Patent and other patents of land in Dutchess County, together with present town lines. (Eighteenth-Century Documents of The Nine Partners Patent, Franklin D. Roosevelt Library). | 12 |
| Figure 1.2   | Nine Water Lots within the Nine Partners Patent, 1734. (The Home of Franklin D. Roosevelt NHS).                                                                                                             | 13 |
| Figure 1.3   | Diagram of Water Lot Six. (K. Baker, SUNY CESF, 1998).                                                                                                                                                      | 14 |
| Figure 1.4   | Changing ownership of Water Lot Six, 1697-1799. (K. Baker, SUNY CESF, 1998).                                                                                                                                | 16 |
| Figure 1.5   | Map of Everson/Ray Estate, 1793. (Deed Book No. 12, pp. 134-135, January 17, 1793. The Home of Franklin D. Roosevelt NHS).                                                                                  | 17 |
| Figure 1.6   | Map of Everson/Ray Estate, 1793. (Deed Book No. 12, pp. 134-135, January 17, 1793. The Home of Franklin D. Roosevelt NHS).                                                                                  | 18 |
| Figure 1.7   | Changing ownership of Water Lot Six, 1799-1845. (K. Baker, SUNY CESF, 1998).                                                                                                                                | 19 |
| Figure 1.8   | Topography of the Wheeler property. (K. Baker, SUNY CESF, 1998).                                                                                                                                            | 21 |