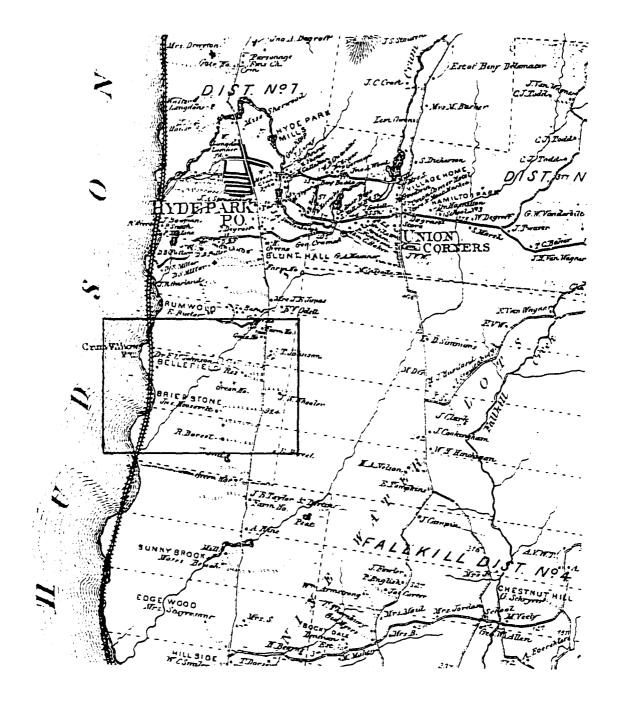

## LIST OF ILLUSTRATIONS

| INTRODUCTION | ON                                                                                                                                                                                                          | Pg |
|--------------|-------------------------------------------------------------------------------------------------------------------------------------------------------------------------------------------------------------|----|
| Figure 0.1   | Context map: Albany, New York City, and Hyde Park, New York. (K. Baker, SUNY CESF, 1998).                                                                                                                   | 2  |
| Figure 0.2   | Location map: Hyde Park, New York and the Home of Franklin D. Roosevelt National Historic Site. (K. Baker, SUNY CESF, 1998).                                                                                | 2  |
| Figure 0.3   | Diagram of spaces and subspaces of the Home of Franklin D. Roosevelt NHS (K. Baker and G. Dallmann, SUNY CESF, 1998).                                                                                       | 6  |
| Figure 0.4   | Roosevelt family genealogy. (K. Baker, 1998, based on Graham and Wander, Home of Franklin D. Roosevelt Library).                                                                                            | 9  |
| CHAPTER I    |                                                                                                                                                                                                             |    |
| Figure 1.1   | Map of the Nine Partner's Patent and other patents of land in Dutchess County, together with present town lines. (Eighteenth-Century Documents of The Nine Partners Patent, Franklin D. Roosevelt Library). | 12 |
| Figure 1.2   | Nine Water Lots within the Nine Partners Patent, 1734. (The Home of Franklin D. Roosevelt NHS).                                                                                                             | 13 |
| Figure 1.3   | Diagram of Water Lot Six. (K. Baker, SUNY CESF, 1998).                                                                                                                                                      | 14 |
| Figure 1.4   | Changing ownership of Water Lot Six, 1697-1799. (K. Baker, SUNY CESF, 1998).                                                                                                                                | 16 |
| Figure 1.5   | Map of Everson/Ray Estate, 1793. (Deed Book No. 12, pp. 134-135, January 17, 1793. The Home of Franklin D. Roosevelt NHS).                                                                                  | 17 |
| Figure 1.6   | Map of Everson/Ray Estate, 1793. (Deed Book No. 12, pp. 134-135, January 17, 1793. The Home of Franklin D. Roosevelt NHS).                                                                                  | 18 |
| Figure 1.7   | Changing ownership of Water Lot Six, 1799-1845. (K. Baker, SUNY CESF, 1998).                                                                                                                                | 19 |
| Figure 1.8   | Topography of the Wheeler property. (K. Baker, SUNY CESF, 1998).                                                                                                                                            | 21 |