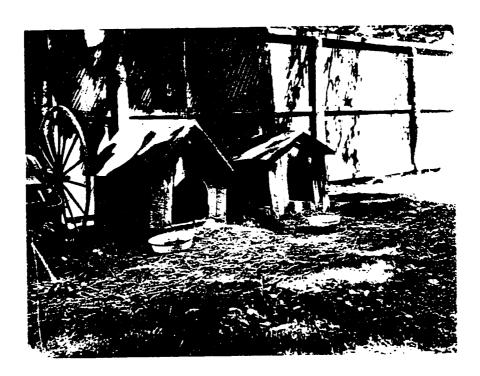

| Figure 3.58 | Electronic eye located at the northwest corner of home and estate road, no date. (Franklin D. Roosevelt Library, NPx 80-26: 44 (11)).         | 143 |
|-------------|-----------------------------------------------------------------------------------------------------------------------------------------------|-----|
| Figure 3.59 | Electronic eye located at the northwest corner of home and estate road, no date. (Franklin D. Roosevelt Library, NPx 80-26: 44 (4)).          | 144 |
| Figure 3.60 | Spatial organization of the service area subspace (K. Baker and G. Dallmann, SUNY CESF, 1998, based on the 1946 USGS map).                    | 145 |
| Figure 3.61 | East elevation of the enlarged laundry and service fence, child not identified, no date. (The Home of Franklin D. Roosevelt NHS, no #).       | 146 |
| Figure 3.62 | East elevation of the stable with the garage addition (left side of photograph), no date. (Franklin D. Roosevelt Library, NPx 47-96: 2322).   | 147 |
| Figure 3.63 | South elevation of the coach house, no date. (Franklin D. Roosevelt Library, NPx 47-96: 2947).                                                | 148 |
| Figure 3.64 | Screening fence (rear), doghouses, and laundry lines located in service area, no date. (Franklin D. Roosevelt Library, NPx 48-22: 4091 (25)). | 149 |
| Figure 3.65 | Screening fence and gate located north of the house in the service area, 1933. (Franklin D. Roosevelt Library, NPx 48-22: 4091 (25)).         | 150 |
| Figure 3.66 | Spatial organization of the rose garden subspace. (K. Baker and G. Dallmann, SUNY CESF, 1998, based on the 1946 USGS map).                    | 151 |
| Figure 3.67 | South elevation of greenhouse, James and Anna Roosevelt pictured, no date. (Franklin D. Roosevelt Library, NPx 48-22:3619 (231)).             | 152 |
| Figure 3.68 | Grave site guard house and fence, 1955. (The Franklin D. Roosevelt Library, NPx 56-151 (1)).                                                  | 153 |
| Figure 3.69 | Hot bed and south elevation of the large ice house, c. 1946. (Franklin D. Roosevelt Library, Px 91-158 (2)).                                  | 154 |
| Figure 3.70 | Hemlock hedge and rose garden, no date. (Franklin D. Roosevelt Library, NPx 80-165 (9)).                                                      | 155 |
| Figure 3.71 | Military police protecting FDR's grave, sundial, greenhouse, and coach house shown, 1945. (Franklin D. Roosevelt Library, NPx 48:3790 (338)). | 156 |
| Figure 3.72 | View northeast of plants within the rose garden, date unknown. (Franklin D. Roosevelt Library, NPx 80-165 (8)).                               | 156 |