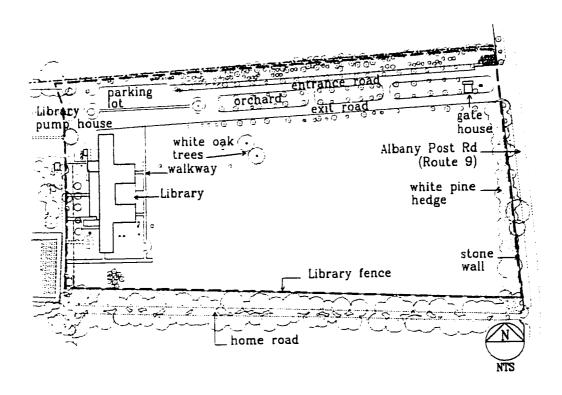

| .of I |  |  |
|-------|--|--|
|       |  |  |
|       |  |  |
|       |  |  |

| Figure 2.40 | Spatial organization of the pond/dam subspace. (K. Baker and G. Dallmann, SUNY CESF, 1998, based on the 1946 USGS map).                                                                 | 81  |
|-------------|-----------------------------------------------------------------------------------------------------------------------------------------------------------------------------------------|-----|
| Figure 2.41 | Harvesting ice on the pond, 1890. (Franklin D. Roosevelt Library, NPx 47 96:2798).                                                                                                      | 82  |
| Figure 2.42 | View of Springwood from the lower field, 1897-98. (Franklin D. Roosevelt Library, NPx 49-48:13).                                                                                        | 83  |
| Figure 2.43 | Spatial organization of the duplex compound subspace. (K. Baker and G. Dallmann, SUNY CESF, 1998, based on the 1946 USGS map).                                                          | 84  |
| CHAPTER III |                                                                                                                                                                                         |     |
| Figure 3.1  | The Franklin D. Roosevelt family, Anna, Franklin Jr., FDR, James, Eleanor, John, and Elliott pictured, no date. (Franklin D. Roosevelt Library).                                        | 88  |
| Figure 3.2  | FDR 'walking' down the entrance road after contracting polio. (drawing by Olin Dows, Franklin Roosevelt at Hyde Park, Franklin D. Roosevelt Library).                                   | 89  |
| Figure 3.3  | FDR running for Vice Presidency, August 9, 1920. (Franklin D. Roosevelt Library, NPx 48-22;3696(8)).                                                                                    | 91  |
| Figure 3.4  | FDR's burial in the rose garden, April 15, 1945. (Franklin D. Roosevelt Library NPx 48-22:3719).                                                                                        | 93  |
| Figure 3.5  | Historic American Buildings Survey, sketch of the Springwood estate, December 30, 1941. (The Home of Franklin D. Roosevelt NHS).                                                        | 94  |
| Figure 3.6  | Land holdings of FDR 1900-1945. (R. Kennen Moody, "FDR and His Neighbors," 1981, from Lacy, "Cultural Landscape Inventory").                                                            | 96  |
| Figure 3.7  | Roosevelt land ownership, Springwood and the property located west of Albany Post Rd., tracing based on FDR's 1911 map from Farm Journal. (The Home of Franklin D. Roosevelt NHS).      | 97  |
| Figure 3.8  | Roosevelt land ownership, property located east of the Albany Post Rd., tracing based on FDR's 1911 map from Farm Journal. (The Home of Franklin D. Roosevelt NHS).                     | 98  |
| Figure 3.9  | Spatial organization of the north avenue lot and home road subspace (K. Baker and G. Dallmann, SUNY CESF, 1998, based on the 1946 USGS map).                                            | 100 |
| Figure 3.10 | FDR inspecting the construction of the Franklin D. Roosevelt Presidential Library built in the north avenue lot, Sept. 23, 1939. (Franklin D. Roosevelt Library, NPx 48-22:3711 (260)). | 101 |

| Figure 3.11 | The Franklin D. Roosevelt Library, no date. (Margaret Logan Marquez, <i>Images of America</i> , <i>Hyde Park on the Hudson</i> ).                                              | 101 |
|-------------|--------------------------------------------------------------------------------------------------------------------------------------------------------------------------------|-----|
| Figure 3.12 | Aerial view of the library and estate of Franklin D. Roosevelt, 1942. (Franklin D. Roosevelt Library, NPx 48-22:3790 (388)).                                                   | 102 |
| Figure 3.13 | Location of Battalion guard houses. (Home Franklin D. Roosevelt NHS Map - Crash, Post and Road diagram, drawn by the White House Signal Det., no date).                        | 103 |
| Figure 3.14 | 240th Military Battalion structure, location unknown, c. 1941-1945. (The Home of Franklin D. Roosevelt NHS).                                                                   | 104 |
| Figure 3.15 | View from the home road north to orchard and white oak trees (center rear of photograph) in north avenue lot, 1939. (Franklin D. Roosevelt Library, NPx 59-48).                | 105 |
| Figure 3.16 | Aerial view of the estate of Franklin D. Roosevelt, 1932 (Franklin D. Roosevelt Library, NPx 48-22:3837 (33)).                                                                 | 106 |
| Figure 3.17 | Library entrance sign, c. 1939-1945. (Franklin D. Roosevelt Library, NPx 61-119 (5)).                                                                                          | 108 |
| Figure 3.18 | Lights adjacent to the entrance/exit road, 1946. (Franklin D. Roosevelt Library, NPx 48-22:3790 (119)).                                                                        | 109 |
| Figure 3.19 | View from the home road north to the library fence (right rear of photograph), FDR (in car) and his dog, Fala, pictured, 1944. (Franklin D. Roosevelt Library, NPx 78-36(44)). | 110 |
| Figure 3.20 | Storm damage to home road tree allée, 1913. (Franklin D. Roosevelt Library, NPx 47-96: 2952).                                                                                  | 111 |
| Figure 3.21 | View east of home road tree allée and home road, 1943. (Franklin D. Roosevelt Library, NPx 48-22; 3853 (18)).                                                                  | 112 |
| Figure 3.22 | Gate posts and gate, stone wall, and white pine hedge, no date. (Franklin D. Roosevelt Library, Px 77-144 (5)).                                                                | 113 |
| Figure 3.23 | Spatial organization of the south avenue lot subspace. (K. Baker and G. Dallmann, SUNY CESF, 1998, based on the 1946 USGS map).                                                | 114 |
| Figure 3.24 | Tennis court located in the south avenue lot, FDR (left) and men not identified pictured, 1920. (Franklin D. Roosevelt Library, NPx 47-96: 4863 (176)).                        | 115 |
| Figure 3.25 | Spatial organization of main lawn subspace. (K. Baker and G. Dallmann, SUNY CESF, 1998, based on the 1946 USGS map).                                                           | 117 |
| Figure 3.26 | Lawn furniture located on the south lawn and vista to Hudson River (center rear), Franklin and Eleanor Roosevelt pictured, 1933. (Franklin D. Roosevelt Library, NPx 62-53).   | 118 |