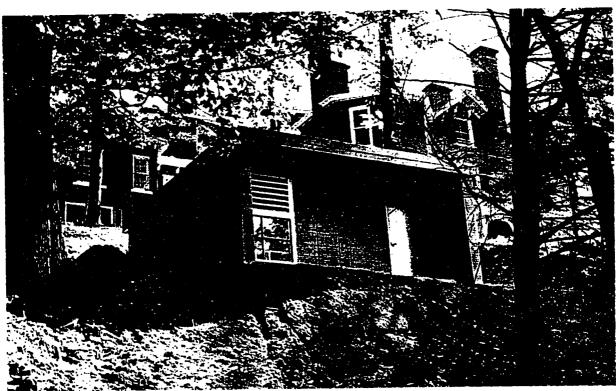

| Figure 2.10 | Spatial organization of the main lawn subspace. (K. Baker and G. Dallmann, SUNY CESF, 1998, based on the 1946 USGS map).                                                                                      | <b>5</b> 0 |
|-------------|---------------------------------------------------------------------------------------------------------------------------------------------------------------------------------------------------------------|------------|
| Figure 2.11 | View of north of Springwood and vista west towards paddock lot (foreground), lower field, river wood lot, and the Hudson River, c. 1887. (Franklin D. Roosevelt Library, NPx 62-151).                         | 51         |
| Figure 2.12 | Vista from Springwood to the south lawn and Hudson River, 1894. (Franklin D. Roosevelt Library, NPx 47-96:2792).                                                                                              | 52         |
| Figure 2.13 | The west elevation of Springwood, pre-1887. (The Home of Franklin D. Roosevelt NHS, R1950).                                                                                                                   | 53         |
| Figure 2.14 | The south elevation of Springwood (right rear of photograph), before the enlargement of the porch, Franklin, James, and Sara Roosevelt pictured, Dec. 1891. (Franklin D. Roosevelt Library, NPx 58-233 (18)). | 54         |
| Figure 2.15 | Springwood's south elevation, after enlargement of the porch, Oct. 1900. (Franklin D. Roosevelt Library, NPx 48-22:3790 (373)).                                                                               | 55         |
| Figure 2.16 | Specimen trees and shrubs located south of the hemlock hedge in main lawn, James Roosevelt pictured, 1900. (Franklin D. Roosevelt Library, NPx 48-22:3618 (58)).                                              | 56         |
| Figure 2.17 | Vines located on Springwood's east elevation, October 1900.                                                                                                                                                   | 57         |
| Figure 2.18 | (Franklin D. Roosevelt Library, NPx 47-96:3224). Spatial organization of the service area subspace. (K. Baker and G. Dallmann, SUNY CESF, 1998, based on the 1946 USGS map).                                  | 58         |
| Figure 2.19 | The south elevation of the coach house, carriage driver not identified, 1890. (Franklin D. Roosevelt Library, NPx 47-96: 3566).                                                                               | 6()        |
| Figure 2.20 | The east elevation of the coach house, 1890. (Franklin D. Roosevelt Library, NPx 47-96: 2793).                                                                                                                | 60         |
| Figure 2.21 | Screening fence, James Roosevelt pictured, 1889. (Franklin D. Roosevelt Library, NPx 47-96:150).                                                                                                              | 61         |
| Figure 2.22 | Spatial organization of the rose garden subspace. (K. Baker and G. Dallmann, SUNY CESF, 1998, based on the 1946 USGS map).                                                                                    | 62         |
| Figure 2.23 | Garden and east elevation of the original greenhouse (left rear of photograph), children not identified, no date. (The Home of Franklin D. Roosevelt NHS, no #).                                              | 63         |
| Figure 2.24 | Top of the greenhouse (right rear of photograph) and the hedge cut flat, woman not identified, no date. (The Home of Franklin D. Roosevelt NHS, #R-D).                                                        | 64         |