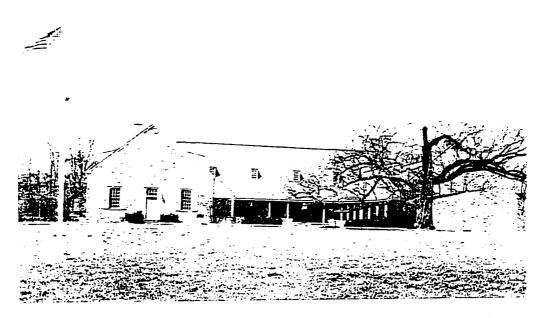

| Figure 3.11 | The Franklin D. Roosevelt Library, no date. (Margaret Logan Marquez, <i>Images of America</i> , <i>Hyde Park on the Hudson</i> ).                                              | 101 |
|-------------|--------------------------------------------------------------------------------------------------------------------------------------------------------------------------------|-----|
| Figure 3.12 | Aerial view of the library and estate of Franklin D. Roosevelt, 1942. (Franklin D. Roosevelt Library, NPx 48-22:3790 (388)).                                                   | 102 |
| Figure 3.13 | Location of Battalion guard houses. (Home Franklin D. Roosevelt NHS Map - Crash, Post and Road diagram, drawn by the White House Signal Det., no date).                        | 103 |
| Figure 3.14 | 240th Military Battalion structure, location unknown, c. 1941-1945. (The Home of Franklin D. Roosevelt NHS).                                                                   | 104 |
| Figure 3.15 | View from the home road north to orchard and white oak trees (center rear of photograph) in north avenue lot, 1939. (Franklin D. Roosevelt Library, NPx 59-48).                | 105 |
| Figure 3.16 | Aerial view of the estate of Franklin D. Roosevelt, 1932 (Franklin D. Roosevelt Library, NPx 48-22:3837 (33)).                                                                 | 106 |
| Figure 3.17 | Library entrance sign, c. 1939-1945. (Franklin D. Roosevelt Library, NPx 61-119 (5)).                                                                                          | 108 |
| Figure 3.18 | Lights adjacent to the entrance/exit road, 1946. (Franklin D. Roosevelt Library, NPx 48-22:3790 (119)).                                                                        | 109 |
| Figure 3.19 | View from the home road north to the library fence (right rear of photograph), FDR (in car) and his dog, Fala, pictured, 1944. (Franklin D. Roosevelt Library, NPx 78-36(44)). | 110 |
| Figure 3.20 | Storm damage to home road tree allée, 1913. (Franklin D. Roosevelt Library, NPx 47-96: 2952).                                                                                  | 111 |
| Figure 3.21 | View east of home road tree allée and home road, 1943. (Franklin D. Roosevelt Library, NPx 48-22; 3853 (18)).                                                                  | 112 |
| Figure 3.22 | Gate posts and gate, stone wall, and white pine hedge, no date. (Franklin D. Roosevelt Library, Px 77-144 (5)).                                                                | 113 |
| Figure 3.23 | Spatial organization of the south avenue lot subspace. (K. Baker and G. Dallmann, SUNY CESF, 1998, based on the 1946 USGS map).                                                | 114 |
| Figure 3.24 | Tennis court located in the south avenue lot, FDR (left) and men not identified pictured, 1920. (Franklin D. Roosevelt Library, NPx 47-96: 4863 (176)).                        | 115 |
| Figure 3.25 | Spatial organization of main lawn subspace. (K. Baker and G. Dallmann, SUNY CESF, 1998, based on the 1946 USGS map).                                                           | 117 |
| Figure 3.26 | Lawn furniture located on the south lawn and vista to Hudson River (center rear), Franklin and Eleanor Roosevelt pictured, 1933. (Franklin D. Roosevelt Library, NPx 62-53).   | 118 |