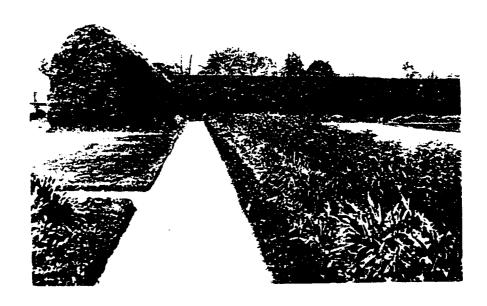

| Figure 4.15 | Entrance road, view looking west, 1997. (photograph by author).                                                                       | 194 |
|-------------|---------------------------------------------------------------------------------------------------------------------------------------|-----|
| Figure 4.16 | Exit road, view looking east, 1997. (photograph by author).                                                                           | 195 |
| Figure 4.17 | Temporary parking area in the north avenue lot, view looking west, 1947. (The Home of Franklin D. Roosevelt NHS, no #).               | 196 |
| Figure 4.18 | Aerial of site, 1953. (Franklin D. Roosevelt Library, NPx 54-307).                                                                    | 196 |
| Figure 4.19 | Flagstone walkway located east of the library, 1998. (The Home of Franklin D. Roosevelt NHS).                                         | 197 |
| Figure 4.20 | Walkway and Freedom of Fear sculpture located at the library's southwest elevation, 1998. (The Home of Franklin D. Roosevelt NHS).    | 198 |
| Figure 4.21 | Removal of historic wall and construction of a new wall at entrance/exit road, c. 1947-1948. (The Home of Franklin D. Roosevelt NHS). | 199 |
| Figure 4.22 | New wall and entrance sign, view looking west, c. 1947-1948. (The Home of Franklin D. Roosevelt NHS).                                 | 199 |
| Figure 4.23 | Stone wall after the removal of the entrance sign, 1997. (photograph by author).                                                      | 200 |
| Figure 4.24 | The Josiah Wheeler boundary marker located west of the stone wall, 1998. (photograph by author).                                      | 201 |
| Figure 4.25 | Library boundary marker located north of the home road, 1998. (photograph by author).                                                 | 201 |
| Figure 4.26 | Library metal fence located at the southern portion of the north avenue lot, 1997. (photograph by author).                            | 202 |
| Figure 4.27 | Entrance sign for the FDR Home, library, and museum, 1997. (photograph by author).                                                    | 203 |
| Figure 4.28 | Bust of FDR located at the southeast corner of the library walkway, 1998. (photograph by author).                                     | 204 |
| Figure 4.29 | Museum identification located east of the library, 1998. (photograph by author).                                                      | 205 |
| Figure 4.30 | Light located east of the library, 1998. (photograph by author).                                                                      | 205 |
| Figure 4.31 | Storm damage to trees along the home road, 1946. (The Home of Franklin D. Roosevelt NHS R-362).                                       | 207 |
| Figure 4.32 | Home road allée, view looking east, 1997. (photograph by author).                                                                     | 207 |