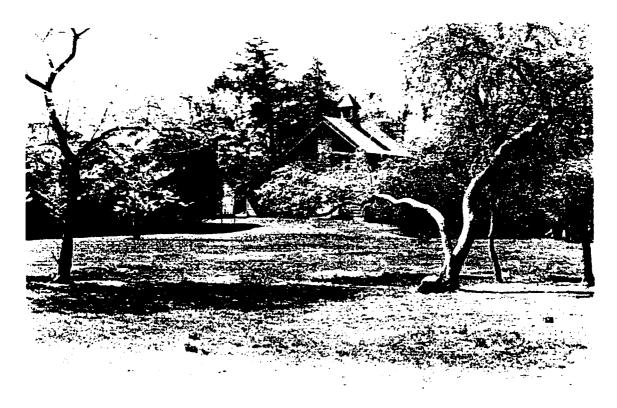

| Figure 3.11 | The Franklin D. Roosevelt Library, no date. (Margaret Logan Marquez, <i>Images of America</i> , <i>Hyde Park on the Hudson</i> ).                                              | 101 |
|-------------|--------------------------------------------------------------------------------------------------------------------------------------------------------------------------------|-----|
| Figure 3.12 | Aerial view of the library and estate of Franklin D. Roosevelt, 1942. (Franklin D. Roosevelt Library, NPx 48-22:3790 (388)).                                                   | 102 |
| Figure 3.13 | Location of Battalion guard houses. (Home Franklin D. Roosevelt NHS Map - Crash, Post and Road diagram, drawn by the White House Signal Det., no date).                        | 103 |
| Figure 3.14 | 240th Military Battalion structure, location unknown, c. 1941-1945. (The Home of Franklin D. Roosevelt NHS).                                                                   | 104 |
| Figure 3.15 | View from the home road north to orchard and white oak trees (center rear of photograph) in north avenue lot, 1939. (Franklin D. Roosevelt Library, NPx 59-48).                | 105 |
| Figure 3.16 | Aerial view of the estate of Franklin D. Roosevelt, 1932 (Franklin D. Roosevelt Library, NPx 48-22:3837 (33)).                                                                 | 106 |
| Figure 3.17 | Library entrance sign, c. 1939-1945. (Franklin D. Roosevelt Library, NPx 61-119 (5)).                                                                                          | 108 |
| Figure 3.18 | Lights adjacent to the entrance/exit road, 1946. (Franklin D. Roosevelt Library, NPx 48-22:3790 (119)).                                                                        | 109 |
| Figure 3.19 | View from the home road north to the library fence (right rear of photograph), FDR (in car) and his dog, Fala, pictured, 1944. (Franklin D. Roosevelt Library, NPx 78-36(44)). | 110 |
| Figure 3.20 | Storm damage to home road tree allée, 1913. (Franklin D. Roosevelt Library, NPx 47-96: 2952).                                                                                  | 111 |
| Figure 3.21 | View east of home road tree allée and home road, 1943. (Franklin D. Roosevelt Library, NPx 48-22; 3853 (18)).                                                                  | 112 |
| Figure 3.22 | Gate posts and gate, stone wall, and white pine hedge, no date. (Franklin D. Roosevelt Library, Px 77-144 (5)).                                                                | 113 |
| Figure 3.23 | Spatial organization of the south avenue lot subspace. (K. Baker and G. Dallmann, SUNY CESF, 1998, based on the 1946 USGS map).                                                | 114 |
| Figure 3.24 | Tennis court located in the south avenue lot, FDR (left) and men not identified pictured, 1920. (Franklin D. Roosevelt Library, NPx 47-96: 4863 (176)).                        | 115 |
| Figure 3.25 | Spatial organization of main lawn subspace. (K. Baker and G. Dallmann, SUNY CESF, 1998, based on the 1946 USGS map).                                                           | 117 |
| Figure 3.26 | Lawn furniture located on the south lawn and vista to Hudson River (center rear), Franklin and Eleanor Roosevelt pictured, 1933. (Franklin D. Roosevelt Library, NPx 62-53).   | 118 |