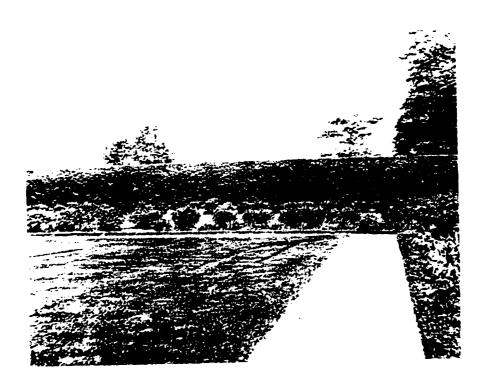

| Figure 4.15 | Entrance road, view looking west, 1997. (photograph by author).                                                                       | 194 |
|-------------|---------------------------------------------------------------------------------------------------------------------------------------|-----|
| Figure 4.16 | Exit road, view looking east, 1997. (photograph by author).                                                                           | 195 |
| Figure 4.17 | Temporary parking area in the north avenue lot, view looking west, 1947. (The Home of Franklin D. Roosevelt NHS, no #).               | 196 |
| Figure 4.18 | Aerial of site, 1953. (Franklin D. Roosevelt Library, NPx 54-307).                                                                    | 196 |
| Figure 4.19 | Flagstone walkway located east of the library, 1998. (The Home of Franklin D. Roosevelt NHS).                                         | 197 |
| Figure 4.20 | Walkway and Freedom of Fear sculpture located at the library's southwest elevation, 1998. (The Home of Franklin D. Roosevelt NHS).    | 198 |
| Figure 4.21 | Removal of historic wall and construction of a new wall at entrance/exit road, c. 1947-1948. (The Home of Franklin D. Roosevelt NHS). | 199 |
| Figure 4.22 | New wall and entrance sign, view looking west, c. 1947-1948. (The Home of Franklin D. Roosevelt NHS).                                 | 199 |
| Figure 4.23 | Stone wall after the removal of the entrance sign, 1997. (photograph by author).                                                      | 200 |
| Figure 4.24 | The Josiah Wheeler boundary marker located west of the stone wall, 1998. (photograph by author).                                      | 201 |
| Figure 4.25 | Library boundary marker located north of the home road, 1998. (photograph by author).                                                 | 201 |
| Figure 4.26 | Library metal fence located at the southern portion of the north avenue lot, 1997. (photograph by author).                            | 202 |
| Figure 4.27 | Entrance sign for the FDR Home, library, and museum, 1997. (photograph by author).                                                    | 203 |
| Figure 4.28 | Bust of FDR located at the southeast corner of the library walkway, 1998. (photograph by author).                                     | 204 |
| Figure 4.29 | Museum identification located east of the library, 1998. (photograph by author).                                                      | 205 |
| Figure 4.30 | Light located east of the library, 1998. (photograph by author).                                                                      | 205 |
| Figure 4.31 | Storm damage to trees along the home road, 1946. (The Home of Franklin D. Roosevelt NHS R-362).                                       | 207 |
| Figure 4.32 | Home road allée, view looking east, 1997. (photograph by author).                                                                     | 207 |