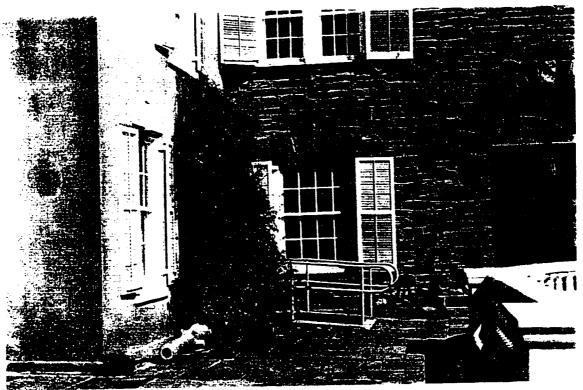

door, around to the southeast corner of Springwood. A climbing hydrangea (*Hydrangea* sp.) on the east elevation, north of the entrance, was not replaced after Springwood was damaged by fire.

Vines from the Late Roosevelt Ownership Period include Virginia creeper (*Parthenocissus quinquefolia*), located on Springwood's eastern elevation, just south of the main entrance. Japanese honeysuckle (*Lonicera japonica*) is located on the east elevation, north of the entrance (figure 4.74).

The <u>Sago Palms</u> continue to be placed on the front terrace during the summer months and kept in the greenhouse during the fall and winter. Six of these palms are historic and were located on the terrace when FDR was alive (figure 4.75).<sup>33</sup> Four palms were propagated from the historic plants.



**Figure 4.74:** Japanese honeysuckle located on Springwood's east elevation, 1997. (photograph by author).



Figure 4.75: Sago Palms located on Springwood's front terrace, 1998. (photograph by author).

### Circulation

The <u>home road, turnaround, and service road</u> were paved with asphalt in the 1970s. These roads remain in their historic alignment.

The <u>Boulevard path</u> that ran from Springwood to the Red House was left to revert back to grass, date unknown. The depression of this path is still slightly visible in the main lawn.

The garden walkway located just south of the hemlock hedge that connected the two pathways from the house to the garden was removed, exact date unknown. The area is now grass. The two paths are each 5 feet wide and paved with asphalt, date unknown.