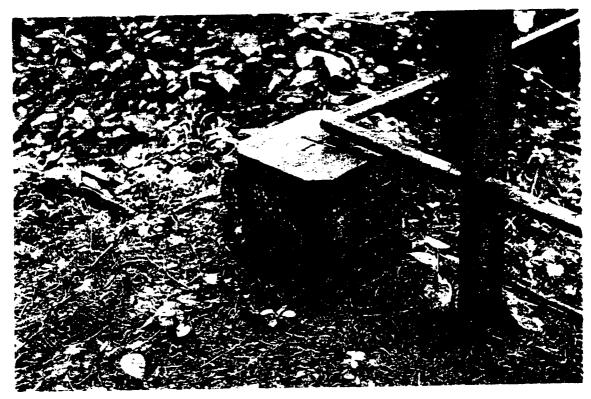

| Figure 4.33  | Gate post and gate located at the home road entrance, 1997. (photograph by author).                                            | 208 |
|--------------|--------------------------------------------------------------------------------------------------------------------------------|-----|
| Figure 4.34  | Damage to the southern gate post, 1997. (photograph by author).                                                                | 209 |
| Figure 4.35  | Damage to the northern gate post, 1997. (photograph by author).                                                                | 209 |
| Figure 4.36  | Crash barrier posts located west of the gate posts, 1997. (photograph by author).                                              | 210 |
| Figure 4.37  | Crash barrier post, 1997. (photograph by author).                                                                              | 210 |
| Figure 4.38  | Spatial organization of the south avenue lot subspace. (K. Baker and G. Dallmann, SUNY CESF, 1998, based on the 1994 HPI map). | 211 |
| Figure 4.39  | Tennis court, view looking northeast, 1997. (photograph by author).                                                            | 212 |
| Figure 4.4() | Tennis court, view looking southeast, 1997. (photograph by author).                                                            | 212 |
| Figure 4.41  | Chicken wire backstop of the tennis court, 1997. (photograph by author).                                                       | 213 |
| Figure 4.42  | Water faucet located northwest of the tennis court, 1998. (photograph by author).                                              | 214 |
| Figure 4.43  | White pine hedge located adjacent to the Albany Post Road, 1997. (photograph by author).                                       | 215 |
| Figure 4.44  | Trees located along the southern boundary, view looking east, 1997. (photograph by author).                                    | 216 |
| Figure 4.45  | Trees located adjacent to the tennis court, view looking southwest, 1997. (photograph by author).                              | 216 |
| Figure 4.46  | Estate road, view looking north, 1997. (photograph by author).                                                                 | 217 |
| Figure 4.47  | Site of the south avenue farm road, view looking east, 1997. (photograph by author).                                           | 218 |
| Figure 4.48  | Gap in the stone wall where the south avenue farm road joined the Albany Post Road, 1997. (photograph by author).              | 219 |
| Figure 4.49  | Spatial organization of main lawn subspace. (K. Baker and G. Dallmann, CESF, 1998, based on the 1994 HPI map).                 | 220 |
| Figure 4.50  | Lower field becoming 'naturalized,' view looking southwest, 1960. (The Home of Franklin D. Roosevelt NHS, no #).               | 221 |
| Figure 4.51  | Aerial view of the historic vista created in the wrong location, c. 1970-1980. (The Home of Franklin D. Roosevelt NHS).        | 222 |