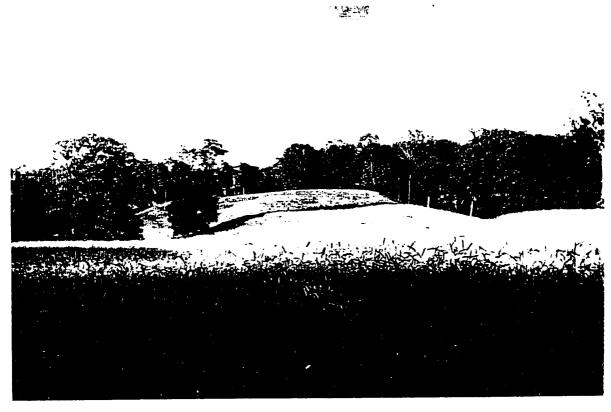

| Figure 3.89 | Plantations in the river wood lot east of Springwood, no date. (The Home of Franklin D. Roosevelt NHS, NPS <i>Master Plan</i> , 1977).        | 176 |
|-------------|-----------------------------------------------------------------------------------------------------------------------------------------------|-----|
| Figure 3.90 | Tulip poplar plantations near the duplex, no date. (Franklin D. Roosevelt Library, NPx 77-144 (17)).                                          | 177 |
| CHAPTER IV  |                                                                                                                                               |     |
| Figure 4.1  | Dedication of the Home of Franklin D. Roosevelt National Historic Site, 1946. (Franklin D. Roosevelt Library, NPx 48-22: 3719 (17)).          | 180 |
| Figure 4.2  | The Home of Franklin D. Roosevelt National Historic Site, deed. (The Home of Franklin D. Roosevelt NHS).                                      | 181 |
| Figure 4.3  | Boundary changes/lands added to the site 1945-1997. (Land Protection Plan, 1985).                                                             | 184 |
| Figure 4.4  | Spatial organization of the north avenue lot and home road subspaces. (K. Baker and G. Dallmann, SUNY CESF, 1998, based on the 1994 HPI map). | 185 |
| Figure 4.5  | Franklin D. Roosevelt Library, east elevation, 1998. (photograph by author).                                                                  | 186 |
| Figure 4.6  | Library gatehouse, north and east elevation, 1997. (photograph by author).                                                                    | 187 |
| Figure 4.7  | Library pump house, north and east elevation, 1997. (photograph by author).                                                                   | 188 |
| Figure 4.8  | Guard house stored in the Bellefield maintenance area. 1998. (photograph by author).                                                          | 189 |
| Figure 4.9  | The library meadow, oak trees, and orchard, view looking north, 1997. (photograph by author).                                                 | 190 |
| Figure 4.10 | Orchard, view looking east, 1998. (photograph by author).                                                                                     | 190 |
| Figure 4.11 | Red oak trees located east of the library, 1998. (photograph by author).                                                                      | 192 |
| Figure 4.12 | White pine hedge located adjacent to the Albany Post Road, 1998. (photograph by author).                                                      | 192 |
| Figure 4.13 | Entrance road, view looking west, c. 1945-47. (The Home of Franklin D. Roosevelt).                                                            | 193 |
| Figure 4.14 | Exit road and entrance sign, view looking west, 1950. (Franklin D. Roosevelt Library, NPx 64-348)                                             | 194 |