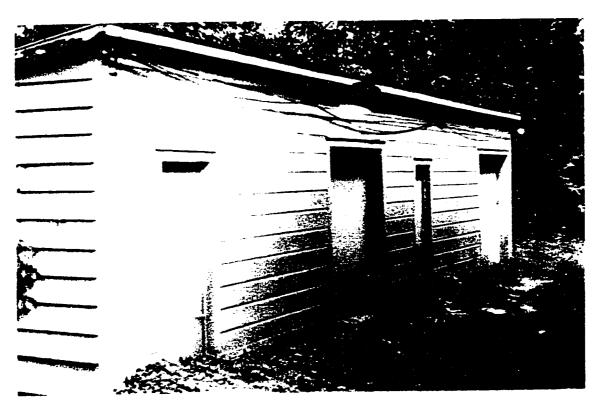

| Figure 4.69 | Black locust (right hand side) and Japanese maple (center), extant from the Late Roosevelt Ownership Period, 1998. (photograph by author). | 234 |
|-------------|--------------------------------------------------------------------------------------------------------------------------------------------|-----|
| Figure 4.70 | Pee Gee hydrangea, extant from the Late Roosevelt Ownership Period, 1997. (photograph by author).                                          | 235 |
| Figure 4.71 | Roses and junipers located near the rose garden, south of hemlock hedge, 1997. (photograph by author).                                     | 235 |
| Figure 4.72 | Mockorange plants located south of the hemlock hedge, 1998. (photograph by author).                                                        | 236 |
| Figure 4.73 | Yews near the front terrace, 1998. (photograph by author).                                                                                 | 237 |
| Figure 4.74 | Japanese honeysuckle located on Springwood's east elevation, 1997. (photograph by author).                                                 | 238 |
| Figure 4.75 | Sago Palms located on Springwood's front terrace, 1998. (photograph by author).                                                            | 238 |
| Figure 4.76 | Flagstone walkway located along Springwood's east elevation, c. 1947-1948. (The Home of Franklin D. Roosevelt NHS, R-35).                  | 239 |
| Figure 4.77 | Flagstone walkway located along Springwood's south elevation, 1997. (photograph by author).                                                | 240 |
| Figure 4.78 | The cherub once located on the southern side of the pool/fountain, 1998. (photograph by author).                                           | 241 |
| Figure 4.79 | The pool/fountain located south of Springwood, 1997. (photograph by author).                                                               | 241 |
| Figure 4.80 | The rose arbor located south of the hemlock hedge, 1997. (photograph by author).                                                           | 242 |
| Figure 4.81 | The wood table associated with historic furniture and located within the site's museum collection, 1998. (photograph by author).           | 243 |
| Figure 4.82 | Informational signs located northeast of Springwood, 1998. (photograph by author).                                                         | 244 |
| Figure 4.83 | Existing light fixture, 1997. (photograph by author).                                                                                      | 245 |
| Figure 4.84 | Spatial organization of the service area subspace. (K. Baker and G. Dallmann, SUNY CESF, 1998, based on the 1994 HPI map).                 | 246 |
| Figure 4.85 | Laundry, north elevation, 1997. (photograph by author).                                                                                    | 247 |
| Figure 4.86 | Laundry, south and west elevations, 1998. (photograph by author).                                                                          | 247 |