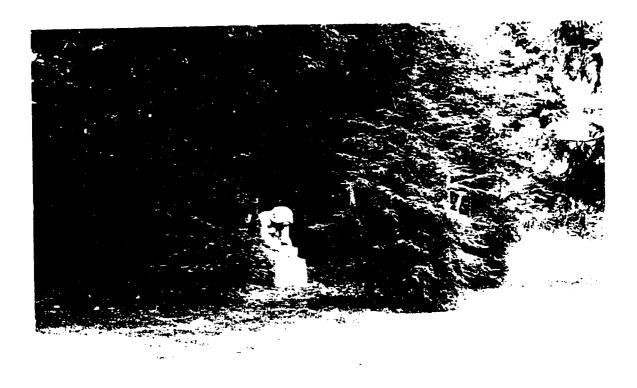

| Figure 3.58 | Electronic eye located at the northwest corner of home and estate road, no date. (Franklin D. Roosevelt Library, NPx 80-26: 44 (11)).         | 143 |
|-------------|-----------------------------------------------------------------------------------------------------------------------------------------------|-----|
| Figure 3.59 | Electronic eye located at the northwest corner of home and estate road, no date. (Franklin D. Roosevelt Library, NPx 80-26: 44 (4)).          | 144 |
| Figure 3.60 | Spatial organization of the service area subspace (K. Baker and G. Dallmann, SUNY CESF, 1998, based on the 1946 USGS map).                    | 145 |
| Figure 3.61 | East elevation of the enlarged laundry and service fence, child not identified, no date. (The Home of Franklin D. Roosevelt NHS, no #).       | 146 |
| Figure 3.62 | East elevation of the stable with the garage addition (left side of photograph), no date. (Franklin D. Roosevelt Library, NPx 47-96: 2322).   | 147 |
| Figure 3.63 | South elevation of the coach house, no date. (Franklin D. Roosevelt Library, NPx 47-96: 2947).                                                | 148 |
| Figure 3.64 | Screening fence (rear), doghouses, and laundry lines located in service area, no date. (Franklin D. Roosevelt Library, NPx 48-22: 4091 (25)). | 149 |
| Figure 3.65 | Screening fence and gate located north of the house in the service area, 1933. (Franklin D. Roosevelt Library, NPx 48-22: 4091 (25)).         | 150 |
| Figure 3.66 | Spatial organization of the rose garden subspace. (K. Baker and G. Dallmann, SUNY CESF, 1998, based on the 1946 USGS map).                    | 151 |
| Figure 3.67 | South elevation of greenhouse, James and Anna Roosevelt pictured, no date. (Franklin D. Roosevelt Library, NPx 48-22:3619 (231)).             | 152 |
| Figure 3.68 | Grave site guard house and fence, 1955. (The Franklin D. Roosevelt Library, NPx 56-151 (1)).                                                  | 153 |
| Figure 3.69 | Hot bed and south elevation of the large ice house, c. 1946. (Franklin D. Roosevelt Library, Px 91-158 (2)).                                  | 154 |
| Figure 3.70 | Hemlock hedge and rose garden, no date. (Franklin D. Roosevelt Library, NPx 80-165 (9)).                                                      | 155 |
| Figure 3.71 | Military police protecting FDR's grave, sundial, greenhouse, and coach house shown, 1945. (Franklin D. Roosevelt Library, NPx 48:3790 (338)). | 156 |
| Figure 3.72 | View northeast of plants within the rose garden, date unknown. (Franklin D. Roosevelt Library, NPx 80-165 (8)).                               | 156 |

| Figure 3.73 | Perennial bed in the rose garden, Sara Roosevelt pictured, no date. (Franklin D. Roosevelt Library, NPx 50-104:13).                                | 157 |
|-------------|----------------------------------------------------------------------------------------------------------------------------------------------------|-----|
| Figure 3.74 | Sundial in the rose garden, Sara Roosevelt pictured, 1930. (Franklin D. Roosevelt Library, NPx 47-96: 2733).                                       | 158 |
| Figure 3.75 | Sundial and FDR's grave in the rose garden, 1945. (Franklin D. Roosevelt Library, NPx 56-249 (2)).                                                 | 158 |
| Figure 3.76 | Spatial organization of the vegetable garden subspace. (K. Baker and G. Dallmann, SUNY CESF, 1998, based on the 1946 USGS map).                    | 160 |
| Figure 3.77 | Apiary located at northwest corner of large vegetable garden, 1948. (The Home of Franklin D. Roosevelt NHS, R-211).                                | 162 |
| Figure 3.78 | Aerial view of the vegetable garden, 1933. (Franklin D. Roosevelt Library, NPx 62-61).                                                             | 163 |
| Figure 3.79 | Pole beans grown in vegetable garden, William Plog and Mr. VanCuran pictured, date unknown. (Franklin D. Roosevelt Library, NPx 48-22: 4091 (26)). | 164 |
| Figure 3.80 | Spatial organization of Woodland Subspace. (K. Baker and G. Dallmann, SUNY CESF, 1998, based on the 1946 USGS map).                                | 166 |
| Figure 3.81 | Paddock lot/lower orchard. (G. Dallmann, SUNY CESF, 1998, based on the 1946 USGS map).                                                             | 167 |
| Figure 3.82 | Lower orchard, c. 1945. (Franklin D. Roosevelt Library, NPx 48-22:3837 (33)).                                                                      | 167 |
| Figure 3.83 | Spatial organization of the river wood lot subspace. (K. Baker and G. Dallmann, SUNY CESF, 1998, based on the 1946 USGS map).                      | 168 |
| Figure 3.84 | Crash barrier at the intersection of the river and duplex road, no date. (Franklin D. Roosevelt Library, Px 80-26 (2)).                            | 170 |
| Figure 3.85 | Electronic eye and crash barrier at the intersection of the river and duplex road, no date. (Franklin D. Roosevelt Library, Px 80-26:44 (8)).      | 171 |
| Figure 3.86 | Rustic bridge near pond/dam, no date. (Franklin D. Roosevelt Library, Px 77-144 (27)).                                                             | 172 |
| Figure 3.87 | Lower field from the south lawn, September 16, 1927. (Franklin D. Roosevelt Library, NPx 62-284).                                                  | 173 |
| Figure 3.88 | The Roosevelt estate plantation, FDR and Nelson C. Brown pictured, March 18, 1944. (The Home of Franklin D. Roosevelt NHS, R 548).                 | 174 |