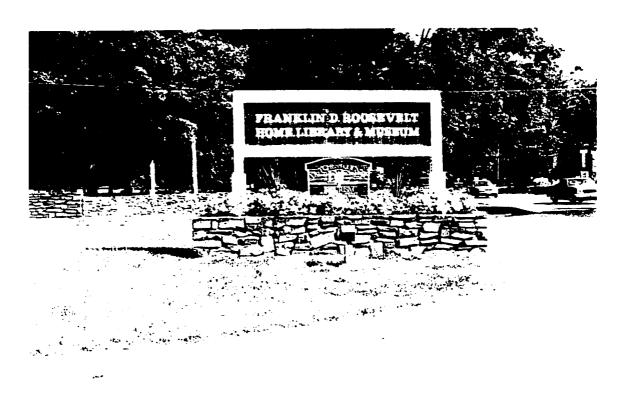

| Figure 3.89 | Plantations in the river wood lot east of Springwood, no date. (The Home of Franklin D. Roosevelt NHS, NPS <i>Master Plan</i> , 1977).        | 176 |
|-------------|-----------------------------------------------------------------------------------------------------------------------------------------------|-----|
| Figure 3.90 | Tulip poplar plantations near the duplex, no date. (Franklin D. Roosevelt Library, NPx 77-144 (17)).                                          | 177 |
| CHAPTER IV  |                                                                                                                                               |     |
| Figure 4.1  | Dedication of the Home of Franklin D. Roosevelt National Historic Site, 1946. (Franklin D. Roosevelt Library, NPx 48-22: 3719 (17)).          | 180 |
| Figure 4.2  | The Home of Franklin D. Roosevelt National Historic Site, deed. (The Home of Franklin D. Roosevelt NHS).                                      | 181 |
| Figure 4.3  | Boundary changes/lands added to the site 1945-1997. (Land Protection Plan, 1985).                                                             | 184 |
| Figure 4.4  | Spatial organization of the north avenue lot and home road subspaces. (K. Baker and G. Dallmann, SUNY CESF, 1998, based on the 1994 HPI map). | 185 |
| Figure 4.5  | Franklin D. Roosevelt Library, east elevation, 1998. (photograph by author).                                                                  | 186 |
| Figure 4.6  | Library gatehouse, north and east elevation, 1997. (photograph by author).                                                                    | 187 |
| Figure 4.7  | Library pump house, north and east elevation, 1997. (photograph by author).                                                                   | 188 |
| Figure 4.8  | Guard house stored in the Bellefield maintenance area. 1998. (photograph by author).                                                          | 189 |
| Figure 4.9  | The library meadow, oak trees, and orchard, view looking north, 1997. (photograph by author).                                                 | 190 |
| Figure 4.10 | Orchard, view looking east, 1998. (photograph by author).                                                                                     | 190 |
| Figure 4.11 | Red oak trees located east of the library, 1998. (photograph by author).                                                                      | 192 |
| Figure 4.12 | White pine hedge located adjacent to the Albany Post Road, 1998. (photograph by author).                                                      | 192 |
| Figure 4.13 | Entrance road, view looking west, c. 1945-47. (The Home of Franklin D. Roosevelt).                                                            | 193 |
| Figure 4.14 | Exit road and entrance sign, view looking west, 1950. (Franklin D. Roosevelt Library, NPx 64-348)                                             | 194 |