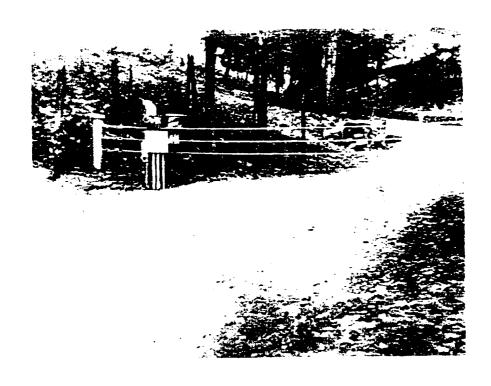

| Figure 3.43 | Vegetation on Springwood's east elevation, 1941. (The Home of Franklin D. Roosevelt NHS).                                                                                 | 131 |
|-------------|---------------------------------------------------------------------------------------------------------------------------------------------------------------------------|-----|
| Figure 3.44 | Shrubs and vines on Springwood's south elevation, Sept. 16. 1927. (Franklin D. Roosevelt Library, NPx 48-22:3626 (52)).                                                   | 131 |
| Figure 3.45 | Shrubs and vines located on Springwood's south and west elevation, 1941. (The Home of Franklin D. Roosevelt NHS).                                                         | 132 |
| Figure 3.46 | Shrubs and vines located on Springwood's west elevation, 1941. (The Home of Franklin D. Roosevelt NHS).                                                                   | 132 |
| Figure 3.47 | Sago Palm located on Springwood's east front terrace, Sara Roosevelt pictured, 1934. (Franklin D. Roosevelt Library, NPx 47-96:2612).                                     | 133 |
| Figure 3.48 | Potted trees and Sago Palms located on Springwood's front terrace, September 16, 1938. (Franklin D. Roosevelt Library, NPx 69-177).                                       | 134 |
| Figure 3.49 | Path from Springwood to the Red House, no date. (Franklin D. Roosevelt Library, NPx 48-22: 3790 (377)).                                                                   | 134 |
| Figure 3.50 | Pool/fountain on south lawn, Sara Roosevelt and Rita Kleeman pictured, 1934. (Franklin D. Roosevelt Library, NPx 91-154 (24-25)).                                         | 135 |
| Figure 3.51 | The movable swing near the hemlock hedge, James and Anna Roosevelt pictured, 1912. (Franklin D. Roosevelt Library, NPx 47-96: 4804 (148)).                                | 136 |
| Figure 3.52 | The play apparatus on the east lawn, Sara, Anna, James, Elliott, Franklin Jr., and John Roosevelt pictured, c. 1918. (Franklin D. Roosevelt Library, NPx 48-22:3623 (7)). | 137 |
| Figure 3.53 | Play apparatus located on the main lawn (left rear of photograph), 1932. (Franklin D. Roosevelt Library, NPx 48-22: 3990 (5)).                                            | 138 |
| Figure 3.54 | Play/exercise apparatus. (Drawing by Olin Dows from his book, Franklin Roosevelt at Hyde Park).                                                                           | 138 |
| Figure 3.55 | Lawn furniture located on the south lawn, Franklin and Eleanor Roosevelt pictured, 1933. (Franklin D. Roosevelt Library, NPx 62-53).                                      | 140 |
| Figure 3.56 | Wood tree base (center rear), no date. (Franklin D. Roosevelt Library, NPx 48-22: 384() (23)).                                                                            | 141 |
| Figure 3.57 | Electronic eye (right side of photograph) located at the northwest corner of home and estate road, no date. (Franklin D. Roosevelt Library, NPx 80-26: 44 (10)).          | 142 |

|       | - 4*     | T   |                  | . •    |        |
|-------|----------|-----|------------------|--------|--------|
| I ict | Λt       | 111 | 110 11           | "1 f 1 | anc    |
| List  | <u> </u> | 411 | <u>u.&gt; L1</u> | uli    | (1117) |

| Figure 3.58 | Electronic eye located at the northwest corner of home and estate road, no date. (Franklin D. Roosevelt Library, NPx 80-26: 44 (11)).         | 143 |
|-------------|-----------------------------------------------------------------------------------------------------------------------------------------------|-----|
| Figure 3.59 | Electronic eye located at the northwest corner of home and estate road, no date. (Franklin D. Roosevelt Library, NPx 80-26: 44 (4)).          | 144 |
| Figure 3.60 | Spatial organization of the service area subspace (K. Baker and G. Dallmann, SUNY CESF, 1998, based on the 1946 USGS map).                    | 145 |
| Figure 3.61 | East elevation of the enlarged laundry and service fence, child not identified, no date. (The Home of Franklin D. Roosevelt NHS, no #).       | 146 |
| Figure 3.62 | East elevation of the stable with the garage addition (left side of photograph), no date. (Franklin D. Roosevelt Library, NPx 47-96: 2322).   | 147 |
| Figure 3.63 | South elevation of the coach house, no date. (Franklin D. Roosevelt Library, NPx 47-96: 2947).                                                | 148 |
| Figure 3.64 | Screening fence (rear), doghouses, and laundry lines located in service area, no date. (Franklin D. Roosevelt Library, NPx 48-22: 4091 (25)). | 149 |
| Figure 3.65 | Screening fence and gate located north of the house in the service area, 1933. (Franklin D. Roosevelt Library, NPx 48-22: 4091 (25)).         | 150 |
| Figure 3.66 | Spatial organization of the rose garden subspace. (K. Baker and G. Dallmann, SUNY CESF, 1998, based on the 1946 USGS map).                    | 151 |
| Figure 3.67 | South elevation of greenhouse, James and Anna Roosevelt pictured, no date. (Franklin D. Roosevelt Library, NPx 48-22:3619 (231)).             | 152 |
| Figure 3.68 | Grave site guard house and fence, 1955. (The Franklin D. Roosevelt Library, NPx 56-151 (1)).                                                  | 153 |
| Figure 3.69 | Hot bed and south elevation of the large ice house, c. 1946. (Franklin D. Roosevelt Library, Px 91-158 (2)).                                  | 154 |
| Figure 3.70 | Hemlock hedge and rose garden, no date. (Franklin D. Roosevelt Library, NPx 80-165 (9)).                                                      | 155 |
| Figure 3.71 | Military police protecting FDR's grave, sundial, greenhouse, and coach house shown, 1945. (Franklin D. Roosevelt Library, NPx 48:3790 (338)). | 156 |
| Figure 3.72 | View northeast of plants within the rose garden, date unknown. (Franklin D. Roosevelt Library, NPx 80-165 (8)).                               | 156 |