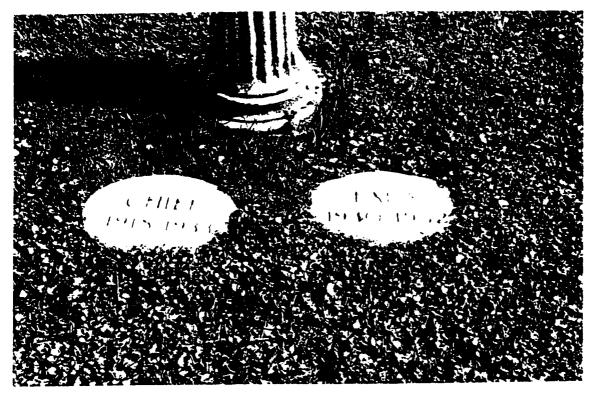

| Figure 4.107 | Damage to hemlock trees located between the southern garden entrances, 1998. (photograph by author).                           | 263 |
|--------------|--------------------------------------------------------------------------------------------------------------------------------|-----|
| Figure 4.108 | Replacement of the southern portion of the hemlock hedge and the post and chain fence, 1998. (photograph by author).           | 264 |
| Figure 4,109 | Yews located around the grave monument, sundial, and post and chain fence, 1997. (photograph by author).                       | 265 |
| Figure 4.110 | Perennial and rose beds, view looking north, April 1946. (The Home of Franklin D. Roosevelt NHS, R-277).                       | 265 |
| Figure 4.111 | Perennial and rose beds, view looking east, April 1946. (The Home of Franklin D. Roosevelt NHS, R- 276).                       | 266 |
| Figure 4.112 | Rose beds, view looking northeast, 1997. (photograph by author).                                                               | 266 |
| Figure 4.113 | Sundial and dog grave markers located in the center of the rose garden, 1997. (photograph by author).                          | 267 |
| Figure 4.114 | Dog grave markers, 1997. (photograph by author).                                                                               | 268 |
| Figure 4.115 | FDR and Eleanor Roosevelt's grave monument, 1997. (photograph by author).                                                      | 268 |
| Figure 4.116 | Fence located near the southern walkway, April 12, 1946. (Franklin D. Roosevelt Library, Px 53-227 (707)).                     | 269 |
| Figure 4.117 | Deer fence located within the hemlock hedge, 1997. (photograph by author).                                                     | 270 |
| Figure 4.118 | Deer fence gates at south the entrance to the rose garden, 1997. (photograph by author).                                       | 271 |
| Figure 4.119 | Deer fence gates at the west entrance to the rose garden, 1997. (photograph by author).                                        | 271 |
| Figure 4.120 | Informational sign within the hemlock hedge, garden walkways, and fence, 1997. (photograph by author).                         | 272 |
| Figure 4.121 | Spatial organization of the vegetable garden subspace. (K. Baker and G. Dallmann, SUNY CESF, 1998, based on the 1994 HPI map). | 273 |
| Figure 4.122 | Gardener's cottage, north and east elevations, 1997. (photograph by author).                                                   | 274 |
| Figure 4.123 | Large ice house, south and west elevations, 1997. (photograph by author).                                                      | 275 |
| Figure 4.124 | Gardener's garage, north and east elevations, 1997. (photograph by author).                                                    | 275 |