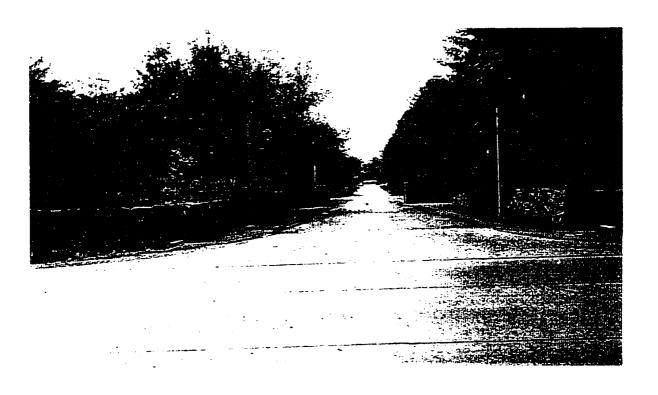

| Figure 3.89 | Plantations in the river wood lot east of Springwood, no date. (The Home of Franklin D. Roosevelt NHS, NPS <i>Master Plan</i> , 1977).        | 176 |
|-------------|-----------------------------------------------------------------------------------------------------------------------------------------------|-----|
| Figure 3.90 | Tulip poplar plantations near the duplex, no date. (Franklin D. Roosevelt Library, NPx 77-144 (17)).                                          | 177 |
| CHAPTER IV  |                                                                                                                                               |     |
| Figure 4.1  | Dedication of the Home of Franklin D. Roosevelt National Historic Site, 1946. (Franklin D. Roosevelt Library, NPx 48-22: 3719 (17)).          | 180 |
| Figure 4.2  | The Home of Franklin D. Roosevelt National Historic Site, deed. (The Home of Franklin D. Roosevelt NHS).                                      | 181 |
| Figure 4.3  | Boundary changes/lands added to the site 1945-1997. (Land Protection Plan, 1985).                                                             | 184 |
| Figure 4.4  | Spatial organization of the north avenue lot and home road subspaces. (K. Baker and G. Dallmann, SUNY CESF, 1998, based on the 1994 HPI map). | 185 |
| Figure 4.5  | Franklin D. Roosevelt Library, east elevation, 1998. (photograph by author).                                                                  | 186 |
| Figure 4.6  | Library gatehouse, north and east elevation, 1997. (photograph by author).                                                                    | 187 |
| Figure 4.7  | Library pump house, north and east elevation, 1997. (photograph by author).                                                                   | 188 |
| Figure 4.8  | Guard house stored in the Bellefield maintenance area. 1998. (photograph by author).                                                          | 189 |
| Figure 4.9  | The library meadow, oak trees, and orchard, view looking north, 1997. (photograph by author).                                                 | 190 |
| Figure 4.10 | Orchard, view looking east, 1998. (photograph by author).                                                                                     | 190 |
| Figure 4.11 | Red oak trees located east of the library, 1998. (photograph by author).                                                                      | 192 |
| Figure 4.12 | White pine hedge located adjacent to the Albany Post Road, 1998. (photograph by author).                                                      | 192 |
| Figure 4.13 | Entrance road, view looking west, c. 1945-47. (The Home of Franklin D. Roosevelt).                                                            | 193 |
| Figure 4.14 | Exit road and entrance sign, view looking west, 1950. (Franklin D. Roosevelt Library, NPx 64-348)                                             | 194 |

| Figure 4.15 | Entrance road, view looking west, 1997. (photograph by author).                                                                       | 194 |
|-------------|---------------------------------------------------------------------------------------------------------------------------------------|-----|
| Figure 4.16 | Exit road, view looking east, 1997. (photograph by author).                                                                           | 195 |
| Figure 4.17 | Temporary parking area in the north avenue lot, view looking west, 1947. (The Home of Franklin D. Roosevelt NHS, no #).               | 196 |
| Figure 4.18 | Aerial of site, 1953. (Franklin D. Roosevelt Library, NPx 54-307).                                                                    | 196 |
| Figure 4.19 | Flagstone walkway located east of the library, 1998. (The Home of Franklin D. Roosevelt NHS).                                         | 197 |
| Figure 4.20 | Walkway and Freedom of Fear sculpture located at the library's southwest elevation, 1998. (The Home of Franklin D. Roosevelt NHS).    | 198 |
| Figure 4.21 | Removal of historic wall and construction of a new wall at entrance/exit road, c. 1947-1948. (The Home of Franklin D. Roosevelt NHS). | 199 |
| Figure 4.22 | New wall and entrance sign, view looking west, c. 1947-1948. (The Home of Franklin D. Roosevelt NHS).                                 | 199 |
| Figure 4.23 | Stone wall after the removal of the entrance sign, 1997. (photograph by author).                                                      | 200 |
| Figure 4.24 | The Josiah Wheeler boundary marker located west of the stone wall, 1998. (photograph by author).                                      | 201 |
| Figure 4.25 | Library boundary marker located north of the home road, 1998. (photograph by author).                                                 | 201 |
| Figure 4.26 | Library metal fence located at the southern portion of the north avenue lot, 1997. (photograph by author).                            | 202 |
| Figure 4.27 | Entrance sign for the FDR Home, library, and museum, 1997. (photograph by author).                                                    | 203 |
| Figure 4.28 | Bust of FDR located at the southeast corner of the library walkway, 1998. (photograph by author).                                     | 204 |
| Figure 4.29 | Museum identification located east of the library, 1998. (photograph by author).                                                      | 205 |
| Figure 4.30 | Light located east of the library, 1998. (photograph by author).                                                                      | 205 |
| Figure 4.31 | Storm damage to trees along the home road, 1946. (The Home of Franklin D. Roosevelt NHS R-362).                                       | 207 |
| Figure 4.32 | Home road allée, view looking east, 1997. (photograph by author).                                                                     | 207 |