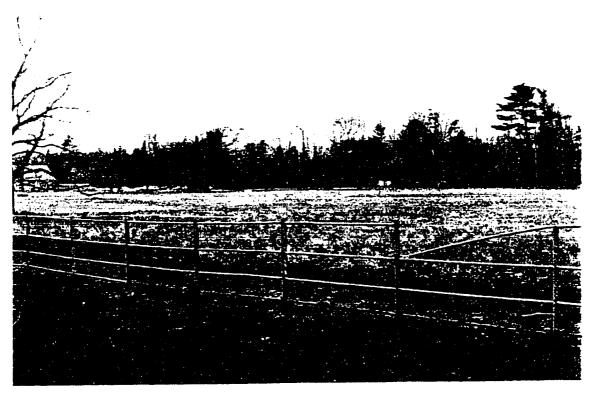

| Figure 4.33  | Gate post and gate located at the home road entrance, 1997. (photograph by author).                                            | 208 |
|--------------|--------------------------------------------------------------------------------------------------------------------------------|-----|
| Figure 4.34  | Damage to the southern gate post, 1997. (photograph by author).                                                                | 209 |
| Figure 4.35  | Damage to the northern gate post, 1997. (photograph by author).                                                                | 209 |
| Figure 4.36  | Crash barrier posts located west of the gate posts, 1997. (photograph by author).                                              | 210 |
| Figure 4.37  | Crash barrier post, 1997. (photograph by author).                                                                              | 210 |
| Figure 4.38  | Spatial organization of the south avenue lot subspace. (K. Baker and G. Dallmann, SUNY CESF, 1998, based on the 1994 HPI map). | 211 |
| Figure 4.39  | Tennis court, view looking northeast, 1997. (photograph by author).                                                            | 212 |
| Figure 4.4() | Tennis court, view looking southeast, 1997. (photograph by author).                                                            | 212 |
| Figure 4.41  | Chicken wire backstop of the tennis court, 1997. (photograph by author).                                                       | 213 |
| Figure 4.42  | Water faucet located northwest of the tennis court, 1998. (photograph by author).                                              | 214 |
| Figure 4.43  | White pine hedge located adjacent to the Albany Post Road, 1997. (photograph by author).                                       | 215 |
| Figure 4.44  | Trees located along the southern boundary, view looking east, 1997. (photograph by author).                                    | 216 |
| Figure 4.45  | Trees located adjacent to the tennis court, view looking southwest, 1997. (photograph by author).                              | 216 |
| Figure 4.46  | Estate road, view looking north, 1997. (photograph by author).                                                                 | 217 |
| Figure 4.47  | Site of the south avenue farm road, view looking east, 1997. (photograph by author).                                           | 218 |
| Figure 4.48  | Gap in the stone wall where the south avenue farm road joined the Albany Post Road, 1997. (photograph by author).              | 219 |
| Figure 4.49  | Spatial organization of main lawn subspace. (K. Baker and G. Dallmann, CESF, 1998, based on the 1994 HPI map).                 | 220 |
| Figure 4.50  | Lower field becoming 'naturalized,' view looking southwest, 1960. (The Home of Franklin D. Roosevelt NHS, no #).               | 221 |
| Figure 4.51  | Aerial view of the historic vista created in the wrong location, c. 1970-1980. (The Home of Franklin D. Roosevelt NHS).        | 222 |