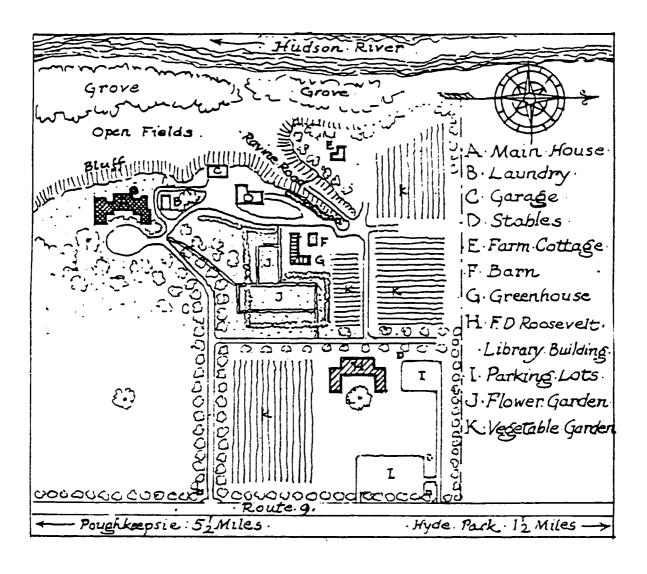

| Figure 3.89 | Plantations in the river wood lot east of Springwood, no date. (The Home of Franklin D. Roosevelt NHS, NPS <i>Master Plan</i> , 1977).        | 176 |
|-------------|-----------------------------------------------------------------------------------------------------------------------------------------------|-----|
| Figure 3.90 | Tulip poplar plantations near the duplex, no date. (Franklin D. Roosevelt Library, NPx 77-144 (17)).                                          | 177 |
| CHAPTER IV  |                                                                                                                                               |     |
| Figure 4.1  | Dedication of the Home of Franklin D. Roosevelt National Historic Site, 1946. (Franklin D. Roosevelt Library, NPx 48-22: 3719 (17)).          | 180 |
| Figure 4.2  | The Home of Franklin D. Roosevelt National Historic Site, deed. (The Home of Franklin D. Roosevelt NHS).                                      | 181 |
| Figure 4.3  | Boundary changes/lands added to the site 1945-1997. (Land Protection Plan, 1985).                                                             | 184 |
| Figure 4.4  | Spatial organization of the north avenue lot and home road subspaces. (K. Baker and G. Dallmann, SUNY CESF, 1998, based on the 1994 HPI map). | 185 |
| Figure 4.5  | Franklin D. Roosevelt Library, east elevation, 1998. (photograph by author).                                                                  | 186 |
| Figure 4.6  | Library gatehouse, north and east elevation, 1997. (photograph by author).                                                                    | 187 |
| Figure 4.7  | Library pump house, north and east elevation, 1997. (photograph by author).                                                                   | 188 |
| Figure 4.8  | Guard house stored in the Bellefield maintenance area. 1998. (photograph by author).                                                          | 189 |
| Figure 4.9  | The library meadow, oak trees, and orchard, view looking north, 1997. (photograph by author).                                                 | 190 |
| Figure 4.10 | Orchard, view looking east, 1998. (photograph by author).                                                                                     | 190 |
| Figure 4.11 | Red oak trees located east of the library, 1998. (photograph by author).                                                                      | 192 |
| Figure 4.12 | White pine hedge located adjacent to the Albany Post Road, 1998. (photograph by author).                                                      | 192 |
| Figure 4.13 | Entrance road, view looking west, c. 1945-47. (The Home of Franklin D. Roosevelt).                                                            | 193 |
| Figure 4.14 | Exit road and entrance sign, view looking west, 1950. (Franklin D. Roosevelt Library, NPx 64-348)                                             | 194 |