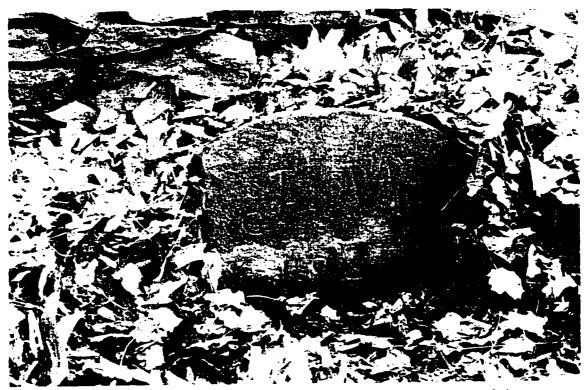

| Figure 4.33  | Gate post and gate located at the home road entrance, 1997. (photograph by author).                                            | 208 |
|--------------|--------------------------------------------------------------------------------------------------------------------------------|-----|
| Figure 4.34  | Damage to the southern gate post, 1997. (photograph by author).                                                                | 209 |
| Figure 4.35  | Damage to the northern gate post, 1997. (photograph by author).                                                                | 209 |
| Figure 4.36  | Crash barrier posts located west of the gate posts, 1997. (photograph by author).                                              | 210 |
| Figure 4.37  | Crash barrier post, 1997. (photograph by author).                                                                              | 210 |
| Figure 4.38  | Spatial organization of the south avenue lot subspace. (K. Baker and G. Dallmann, SUNY CESF, 1998, based on the 1994 HPI map). | 211 |
| Figure 4.39  | Tennis court, view looking northeast, 1997. (photograph by author).                                                            | 212 |
| Figure 4.4() | Tennis court, view looking southeast, 1997. (photograph by author).                                                            | 212 |
| Figure 4.41  | Chicken wire backstop of the tennis court, 1997. (photograph by author).                                                       | 213 |
| Figure 4.42  | Water faucet located northwest of the tennis court, 1998. (photograph by author).                                              | 214 |
| Figure 4.43  | White pine hedge located adjacent to the Albany Post Road, 1997. (photograph by author).                                       | 215 |
| Figure 4.44  | Trees located along the southern boundary, view looking east, 1997. (photograph by author).                                    | 216 |
| Figure 4.45  | Trees located adjacent to the tennis court, view looking southwest, 1997. (photograph by author).                              | 216 |
| Figure 4.46  | Estate road, view looking north, 1997. (photograph by author).                                                                 | 217 |
| Figure 4.47  | Site of the south avenue farm road, view looking east, 1997. (photograph by author).                                           | 218 |
| Figure 4.48  | Gap in the stone wall where the south avenue farm road joined the Albany Post Road, 1997. (photograph by author).              | 219 |
| Figure 4.49  | Spatial organization of main lawn subspace. (K. Baker and G. Dallmann, CESF, 1998, based on the 1994 HPI map).                 | 220 |
| Figure 4.50  | Lower field becoming 'naturalized,' view looking southwest, 1960. (The Home of Franklin D. Roosevelt NHS, no #).               | 221 |
| Figure 4.51  | Aerial view of the historic vista created in the wrong location, c. 1970-1980. (The Home of Franklin D. Roosevelt NHS).        | 222 |