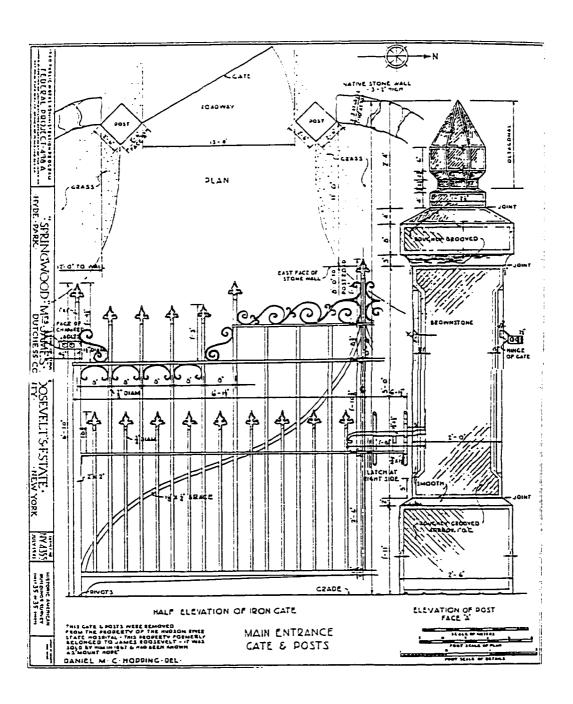

| Figure 1.9  | Organization of spaces within the Wheeler property. (K. Baker and G. Dallmann, SUNY CESF, 1998, based on the 1946 USGS map).                                                                              | 22 |
|-------------|-----------------------------------------------------------------------------------------------------------------------------------------------------------------------------------------------------------|----|
| Figure 1.10 | Spatial organization of the Entry Space including subspaces: the north avenue lot, home road, and the south avenue lot. (G. Dallmann, SUNY CESF, 1998, based on the 1946 USGS map).                       | 24 |
| Figure 1.11 | Spatial organization of the House Lot Space including the subspaces: main lawn, service area, rose garden, and vegetable garden. (K. Baker and G. Dallmann, SUNY CESF, 1998, based on the 1946 USGS map). | 27 |
| Figure 1.12 | Spatial organization of the Woodland Space including subspaces: the paddock lot and river wood lot. (K. Baker and G. Dallmann, SUNY CESF, 1998, based on the 1946 USGS map).                              | 31 |
| CHAPTER II  |                                                                                                                                                                                                           |    |
| Figure 2.1  | The estate of James Roosevelt, 1867. (Frederick W. Beers, Atlas of New York and vicinity from actual survey (New York, 1867), Plate 45, The Home of Franklin D. Roosevelt NHS).                           | 37 |
| Figure 2.2  | Residence of James Roosevelt and the view to the Hudson River, no date. (Franklin D. Roosevelt Library, Px 58-386).                                                                                       | 38 |
| Figure 2.3  | The east elevation of Springwood, 1881. (Franklin D. Roosevelt Library, Px 47-96:3562).                                                                                                                   | 39 |
| Figure 2.4  | James Roosevelt's land holdings at the time of his death in 1900. (R. Kennen Moody, "FDR and His Neighbors," 1981, from Lacy, "Cultural Landscape Inventory").                                            | 43 |
| Figure 2.5  | Spatial organization of the north avenue lot and home road subspaces. (K. Baker and G. Dallmann, SUNY CESF, 1998, based on the 1946 USGS map).                                                            | 44 |
| Figure 2.6  | View east of the home road and allée, 1898. (Franklin D. Roosevelt Library, NPx 72-199:4).                                                                                                                | 46 |
| Figure 2.7  | View northeast of the home road allée, 1897-98. (Franklin D. Roosevelt Library, Px 49-48:25).                                                                                                             | 47 |
| Figure 2.8  | Location and diagram of the gate post and gate located at the entrance of home road. (Historic American Buildings Survey, 1941).                                                                          | 48 |
| Figure 2.9  | Spatial organization of the south avenue lot subspace. (K. Baker and G. Dallmann, SUNY CESF, 1998, based on the 1946 USGS map).                                                                           | 49 |