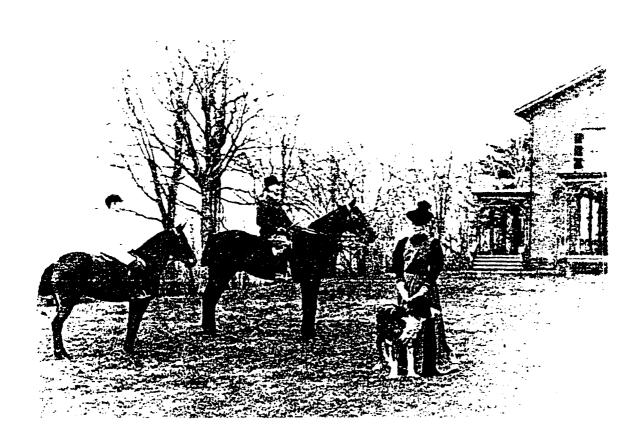

| Figure 2.10 | Spatial organization of the main lawn subspace. (K. Baker and G. Dallmann, SUNY CESF, 1998, based on the 1946 USGS map).                                                                                      | <b>5</b> 0 |
|-------------|---------------------------------------------------------------------------------------------------------------------------------------------------------------------------------------------------------------|------------|
| Figure 2.11 | View of north of Springwood and vista west towards paddock lot (foreground), lower field, river wood lot, and the Hudson River, c. 1887. (Franklin D. Roosevelt Library, NPx 62-151).                         | 51         |
| Figure 2.12 | Vista from Springwood to the south lawn and Hudson River, 1894. (Franklin D. Roosevelt Library, NPx 47-96:2792).                                                                                              | 52         |
| Figure 2.13 | The west elevation of Springwood, pre-1887. (The Home of Franklin D. Roosevelt NHS, R1950).                                                                                                                   | 53         |
| Figure 2.14 | The south elevation of Springwood (right rear of photograph), before the enlargement of the porch, Franklin, James, and Sara Roosevelt pictured, Dec. 1891. (Franklin D. Roosevelt Library, NPx 58-233 (18)). | 54         |
| Figure 2.15 | Springwood's south elevation, after enlargement of the porch, Oct. 1900. (Franklin D. Roosevelt Library, NPx 48-22:3790 (373)).                                                                               | 55         |
| Figure 2.16 | Specimen trees and shrubs located south of the hemlock hedge in main lawn, James Roosevelt pictured, 1900. (Franklin D. Roosevelt Library, NPx 48-22:3618 (58)).                                              | 56         |
| Figure 2.17 | Vines located on Springwood's east elevation, October 1900.                                                                                                                                                   | 57         |
| Figure 2.18 | (Franklin D. Roosevelt Library, NPx 47-96:3224). Spatial organization of the service area subspace. (K. Baker and G. Dallmann, SUNY CESF, 1998, based on the 1946 USGS map).                                  | 58         |
| Figure 2.19 | The south elevation of the coach house, carriage driver not identified, 1890. (Franklin D. Roosevelt Library, NPx 47-96: 3566).                                                                               | 6()        |
| Figure 2.20 | The east elevation of the coach house, 1890. (Franklin D. Roosevelt Library, NPx 47-96: 2793).                                                                                                                | 60         |
| Figure 2.21 | Screening fence, James Roosevelt pictured, 1889. (Franklin D. Roosevelt Library, NPx 47-96:150).                                                                                                              | 61         |
| Figure 2.22 | Spatial organization of the rose garden subspace. (K. Baker and G. Dallmann, SUNY CESF, 1998, based on the 1946 USGS map).                                                                                    | 62         |
| Figure 2.23 | Garden and east elevation of the original greenhouse (left rear of photograph), children not identified, no date. (The Home of Franklin D. Roosevelt NHS, no #).                                              | 63         |
| Figure 2.24 | Top of the greenhouse (right rear of photograph) and the hedge cut flat, woman not identified, no date. (The Home of Franklin D. Roosevelt NHS, #R-D).                                                        | 64         |