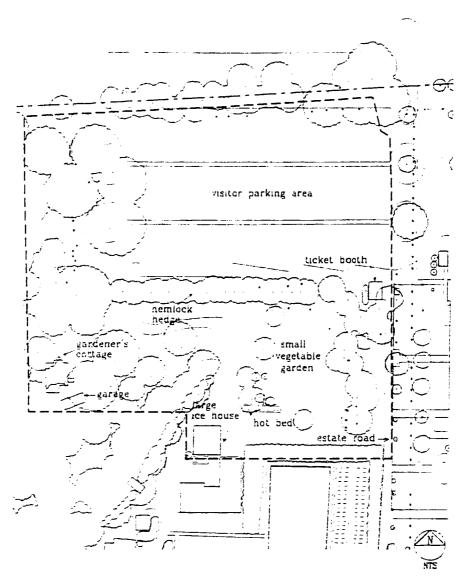

| Figure 4.87  | Tourist Information Center, east elevation, with bench and trash receptacle, 1997. (photograph by author).                           | 248 |
|--------------|--------------------------------------------------------------------------------------------------------------------------------------|-----|
| Figure 4.88  | Shed located west of the Tourist Information Center, east elevation, 1997. (photograph by author).                                   | 249 |
| Figure 4.89  | Small ice house, north elevation, 1997. (photograph by author).                                                                      | 250 |
| Figure 4.90  | Coach house, south elevation, 1997. (photograph by author).                                                                          | 251 |
| Figure 4.91  | Greenhouse tool shed, west elevation, and movable deer fence gates, 1997. (photograph by author).                                    | 251 |
| Figure 4.92  | Ash pit, north elevation, and rail fence, 1998. (photograph by author).                                                              | 252 |
| Figure 4.93  | Vegetation and surface material of the service area, 1997. (photograph by author).                                                   | 253 |
| Figure 4.94  | Screening fence, bicycle rack, and vehicular sign, 1997. (photograph by author).                                                     | 254 |
| Figure 4.95  | Screening fence, 1997. (photograph by author).                                                                                       | 254 |
| Figure 4.96  | Screening fence gate, view looking east, 1997. (photograph by author).                                                               | 255 |
| Figure 4.97  | Screening fence gate, view looking west, 1997. (photograph by author).                                                               | 255 |
| Figure 4.98  | Rail fence, 1998. (photograph by author).                                                                                            | 257 |
| Figure 4.99  | Spatial organization of the rose garden subspace. (K. Baker and G. Dallmann, SUNY CESF, 1998, based on the 1994 HPI map).            | 258 |
| Figure 4.100 | Greenhouse, south elevation, 1997. (photograph by author).                                                                           | 259 |
| Figure 4.101 | Greenhouse, west elevation, 1997. (photograph by author).                                                                            | 259 |
| Figure 4.102 | Greenhouse, north elevation, 1998. (photograph by author).                                                                           | 260 |
| Figure 4.103 | Hotbed located north of the greenhouse, 1997. (photograph by author).                                                                | 261 |
| Figure 4.104 | Historic water faucets and post and chain fence detail, 1998. (photograph by author).                                                | 261 |
| Figure 4.105 | Northeast entrance of the hedge, 1946. (The Home of Franklin D. Roosevelt NHS, R-275).                                               | 262 |
| Figure 4.106 | Replacement of hemlock plants at the easternmost entrance of the hedge, July, 1969. (The Home of Franklin D. Roosevelt NHS, R-1316). | 263 |