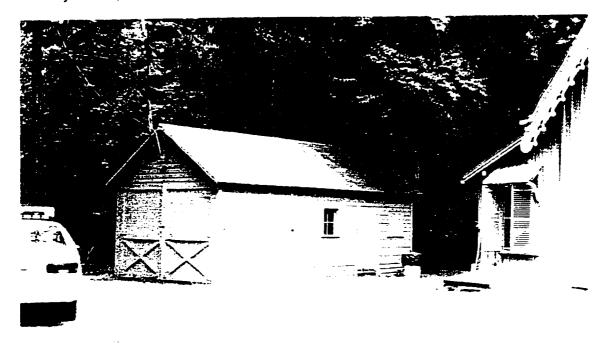

| Figure 4.69 | Black locust (right hand side) and Japanese maple (center), extant from the Late Roosevelt Ownership Period, 1998. (photograph by author). | 234 |
|-------------|--------------------------------------------------------------------------------------------------------------------------------------------|-----|
| Figure 4.70 | Pee Gee hydrangea, extant from the Late Roosevelt Ownership Period, 1997. (photograph by author).                                          | 235 |
| Figure 4.71 | Roses and junipers located near the rose garden, south of hemlock hedge, 1997. (photograph by author).                                     | 235 |
| Figure 4.72 | Mockorange plants located south of the hemlock hedge, 1998. (photograph by author).                                                        | 236 |
| Figure 4.73 | Yews near the front terrace, 1998. (photograph by author).                                                                                 | 237 |
| Figure 4.74 | Japanese honeysuckle located on Springwood's east elevation, 1997. (photograph by author).                                                 | 238 |
| Figure 4.75 | Sago Palms located on Springwood's front terrace, 1998. (photograph by author).                                                            | 238 |
| Figure 4.76 | Flagstone walkway located along Springwood's east elevation, c. 1947-1948. (The Home of Franklin D. Roosevelt NHS, R-35).                  | 239 |
| Figure 4.77 | Flagstone walkway located along Springwood's south elevation, 1997. (photograph by author).                                                | 240 |
| Figure 4.78 | The cherub once located on the southern side of the pool/fountain, 1998. (photograph by author).                                           | 241 |
| Figure 4.79 | The pool/fountain located south of Springwood, 1997. (photograph by author).                                                               | 241 |
| Figure 4.80 | The rose arbor located south of the hemlock hedge, 1997. (photograph by author).                                                           | 242 |
| Figure 4.81 | The wood table associated with historic furniture and located within the site's museum collection, 1998. (photograph by author).           | 243 |
| Figure 4.82 | Informational signs located northeast of Springwood, 1998. (photograph by author).                                                         | 244 |
| Figure 4.83 | Existing light fixture, 1997. (photograph by author).                                                                                      | 245 |
| Figure 4.84 | Spatial organization of the service area subspace. (K. Baker and G. Dallmann, SUNY CESF, 1998, based on the 1994 HPI map).                 | 246 |
| Figure 4.85 | Laundry, north elevation, 1997. (photograph by author).                                                                                    | 247 |
| Figure 4.86 | Laundry, south and west elevations, 1998. (photograph by author).                                                                          | 247 |