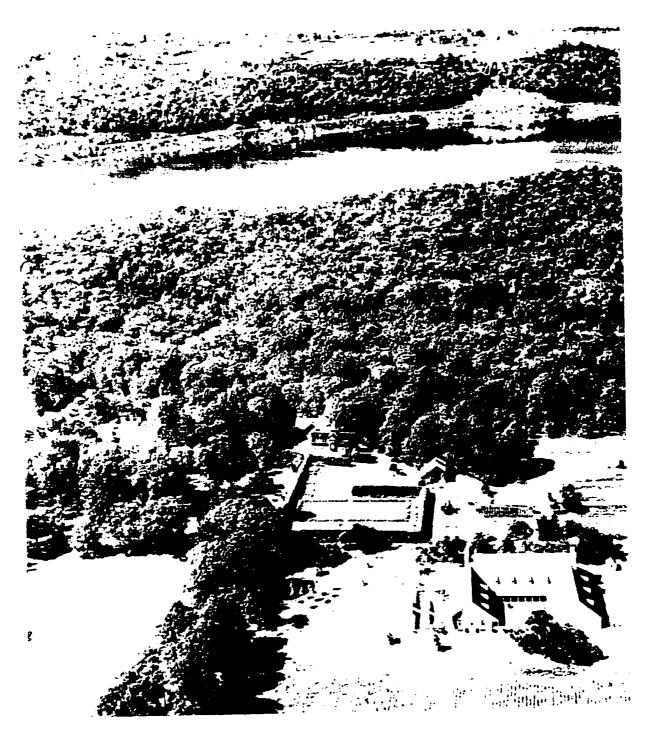

| .of I |  |  |
|-------|--|--|
|       |  |  |
|       |  |  |
|       |  |  |

| Figure 2.40 | Spatial organization of the pond/dam subspace. (K. Baker and G. Dallmann, SUNY CESF, 1998, based on the 1946 USGS map).                                                                 | 81  |
|-------------|-----------------------------------------------------------------------------------------------------------------------------------------------------------------------------------------|-----|
| Figure 2.41 | Harvesting ice on the pond, 1890. (Franklin D. Roosevelt Library, NPx 47 96:2798).                                                                                                      | 82  |
| Figure 2.42 | View of Springwood from the lower field, 1897-98. (Franklin D. Roosevelt Library, NPx 49-48:13).                                                                                        | 83  |
| Figure 2.43 | Spatial organization of the duplex compound subspace. (K. Baker and G. Dallmann, SUNY CESF, 1998, based on the 1946 USGS map).                                                          | 84  |
| CHAPTER III |                                                                                                                                                                                         |     |
| Figure 3.1  | The Franklin D. Roosevelt family, Anna, Franklin Jr., FDR, James, Eleanor, John, and Elliott pictured, no date. (Franklin D. Roosevelt Library).                                        | 88  |
| Figure 3.2  | FDR 'walking' down the entrance road after contracting polio. (drawing by Olin Dows, Franklin Roosevelt at Hyde Park, Franklin D. Roosevelt Library).                                   | 89  |
| Figure 3.3  | FDR running for Vice Presidency, August 9, 1920. (Franklin D. Roosevelt Library, NPx 48-22;3696(8)).                                                                                    | 91  |
| Figure 3.4  | FDR's burial in the rose garden, April 15, 1945. (Franklin D. Roosevelt Library NPx 48-22:3719).                                                                                        | 93  |
| Figure 3.5  | Historic American Buildings Survey, sketch of the Springwood estate, December 30, 1941. (The Home of Franklin D. Roosevelt NHS).                                                        | 94  |
| Figure 3.6  | Land holdings of FDR 1900-1945. (R. Kennen Moody, "FDR and His Neighbors," 1981, from Lacy, "Cultural Landscape Inventory").                                                            | 96  |
| Figure 3.7  | Roosevelt land ownership, Springwood and the property located west of Albany Post Rd., tracing based on FDR's 1911 map from Farm Journal. (The Home of Franklin D. Roosevelt NHS).      | 97  |
| Figure 3.8  | Roosevelt land ownership, property located east of the Albany Post Rd., tracing based on FDR's 1911 map from Farm Journal. (The Home of Franklin D. Roosevelt NHS).                     | 98  |
| Figure 3.9  | Spatial organization of the north avenue lot and home road subspace (K. Baker and G. Dallmann, SUNY CESF, 1998, based on the 1946 USGS map).                                            | 100 |
| Figure 3.10 | FDR inspecting the construction of the Franklin D. Roosevelt Presidential Library built in the north avenue lot, Sept. 23, 1939. (Franklin D. Roosevelt Library, NPx 48-22:3711 (260)). | 101 |