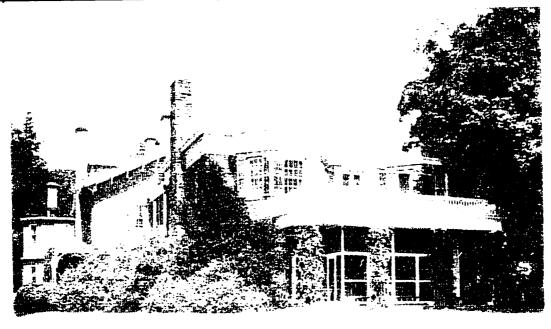

| Figure 2.10 | Spatial organization of the main lawn subspace. (K. Baker and G. Dallmann, SUNY CESF, 1998, based on the 1946 USGS map).                                                                                      | <b>5</b> 0 |
|-------------|---------------------------------------------------------------------------------------------------------------------------------------------------------------------------------------------------------------|------------|
| Figure 2.11 | View of north of Springwood and vista west towards paddock lot (foreground), lower field, river wood lot, and the Hudson River, c. 1887. (Franklin D. Roosevelt Library, NPx 62-151).                         | 51         |
| Figure 2.12 | Vista from Springwood to the south lawn and Hudson River, 1894. (Franklin D. Roosevelt Library, NPx 47-96:2792).                                                                                              | 52         |
| Figure 2.13 | The west elevation of Springwood, pre-1887. (The Home of Franklin D. Roosevelt NHS, R1950).                                                                                                                   | 53         |
| Figure 2.14 | The south elevation of Springwood (right rear of photograph), before the enlargement of the porch, Franklin, James, and Sara Roosevelt pictured, Dec. 1891. (Franklin D. Roosevelt Library, NPx 58-233 (18)). | 54         |
| Figure 2.15 | Springwood's south elevation, after enlargement of the porch, Oct. 1900. (Franklin D. Roosevelt Library, NPx 48-22:3790 (373)).                                                                               | 55         |
| Figure 2.16 | Specimen trees and shrubs located south of the hemlock hedge in main lawn, James Roosevelt pictured, 1900. (Franklin D. Roosevelt Library, NPx 48-22:3618 (58)).                                              | 56         |
| Figure 2.17 | Vines located on Springwood's east elevation, October 1900.                                                                                                                                                   | 57         |
| Figure 2.18 | (Franklin D. Roosevelt Library, NPx 47-96:3224). Spatial organization of the service area subspace. (K. Baker and G. Dallmann, SUNY CESF, 1998, based on the 1946 USGS map).                                  | 58         |
| Figure 2.19 | The south elevation of the coach house, carriage driver not identified, 1890. (Franklin D. Roosevelt Library, NPx 47-96: 3566).                                                                               | 6()        |
| Figure 2.20 | The east elevation of the coach house, 1890. (Franklin D. Roosevelt Library, NPx 47-96: 2793).                                                                                                                | 60         |
| Figure 2.21 | Screening fence, James Roosevelt pictured, 1889. (Franklin D. Roosevelt Library, NPx 47-96:150).                                                                                                              | 61         |
| Figure 2.22 | Spatial organization of the rose garden subspace. (K. Baker and G. Dallmann, SUNY CESF, 1998, based on the 1946 USGS map).                                                                                    | 62         |
| Figure 2.23 | Garden and east elevation of the original greenhouse (left rear of photograph), children not identified, no date. (The Home of Franklin D. Roosevelt NHS, no #).                                              | 63         |
| Figure 2.24 | Top of the greenhouse (right rear of photograph) and the hedge cut flat, woman not identified, no date. (The Home of Franklin D. Roosevelt NHS, #R-D).                                                        | 64         |