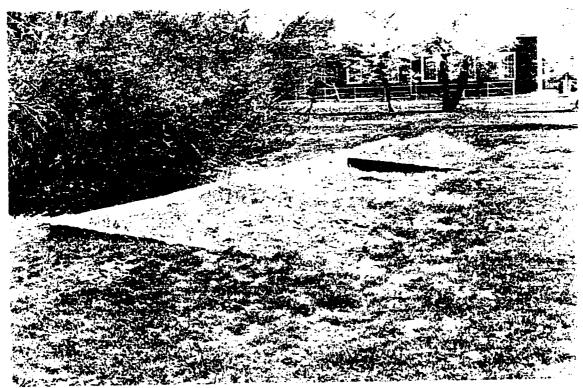

| Figure 4.69 | Black locust (right hand side) and Japanese maple (center), extant from the Late Roosevelt Ownership Period, 1998. (photograph by author). | 234 |
|-------------|--------------------------------------------------------------------------------------------------------------------------------------------|-----|
| Figure 4.70 | Pee Gee hydrangea, extant from the Late Roosevelt Ownership Period, 1997. (photograph by author).                                          | 235 |
| Figure 4.71 | Roses and junipers located near the rose garden, south of hemlock hedge, 1997. (photograph by author).                                     | 235 |
| Figure 4.72 | Mockorange plants located south of the hemlock hedge, 1998. (photograph by author).                                                        | 236 |
| Figure 4.73 | Yews near the front terrace, 1998. (photograph by author).                                                                                 | 237 |
| Figure 4.74 | Japanese honeysuckle located on Springwood's east elevation, 1997. (photograph by author).                                                 | 238 |
| Figure 4.75 | Sago Palms located on Springwood's front terrace, 1998. (photograph by author).                                                            | 238 |
| Figure 4.76 | Flagstone walkway located along Springwood's east elevation, c. 1947-1948. (The Home of Franklin D. Roosevelt NHS, R-35).                  | 239 |
| Figure 4.77 | Flagstone walkway located along Springwood's south elevation, 1997. (photograph by author).                                                | 240 |
| Figure 4.78 | The cherub once located on the southern side of the pool/fountain, 1998. (photograph by author).                                           | 241 |
| Figure 4.79 | The pool/fountain located south of Springwood, 1997. (photograph by author).                                                               | 241 |
| Figure 4.80 | The rose arbor located south of the hemlock hedge, 1997. (photograph by author).                                                           | 242 |
| Figure 4.81 | The wood table associated with historic furniture and located within the site's museum collection, 1998. (photograph by author).           | 243 |
| Figure 4.82 | Informational signs located northeast of Springwood, 1998. (photograph by author).                                                         | 244 |
| Figure 4.83 | Existing light fixture, 1997. (photograph by author).                                                                                      | 245 |
| Figure 4.84 | Spatial organization of the service area subspace. (K. Baker and G. Dallmann, SUNY CESF, 1998, based on the 1994 HPI map).                 | 246 |
| Figure 4.85 | Laundry, north elevation, 1997. (photograph by author).                                                                                    | 247 |
| Figure 4.86 | Laundry, south and west elevations, 1998. (photograph by author).                                                                          | 247 |