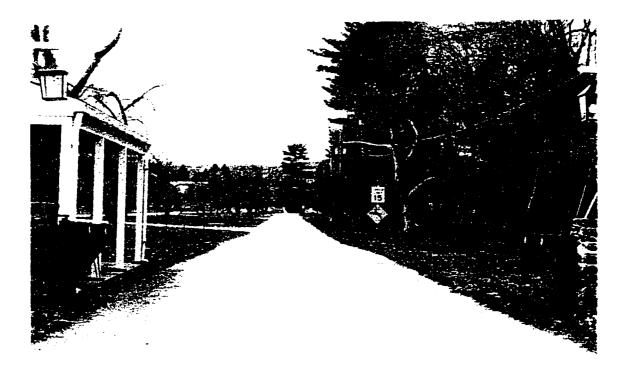

| Figure 3.89 | Plantations in the river wood lot east of Springwood, no date. (The Home of Franklin D. Roosevelt NHS, NPS <i>Master Plan</i> , 1977).        | 176 |
|-------------|-----------------------------------------------------------------------------------------------------------------------------------------------|-----|
| Figure 3.90 | Tulip poplar plantations near the duplex, no date. (Franklin D. Roosevelt Library, NPx 77-144 (17)).                                          | 177 |
| CHAPTER IV  |                                                                                                                                               |     |
| Figure 4.1  | Dedication of the Home of Franklin D. Roosevelt National Historic Site, 1946. (Franklin D. Roosevelt Library, NPx 48-22: 3719 (17)).          | 180 |
| Figure 4.2  | The Home of Franklin D. Roosevelt National Historic Site, deed. (The Home of Franklin D. Roosevelt NHS).                                      | 181 |
| Figure 4.3  | Boundary changes/lands added to the site 1945-1997. (Land Protection Plan, 1985).                                                             | 184 |
| Figure 4.4  | Spatial organization of the north avenue lot and home road subspaces. (K. Baker and G. Dallmann, SUNY CESF, 1998, based on the 1994 HPI map). | 185 |
| Figure 4.5  | Franklin D. Roosevelt Library, east elevation, 1998. (photograph by author).                                                                  | 186 |
| Figure 4.6  | Library gatehouse, north and east elevation, 1997. (photograph by author).                                                                    | 187 |
| Figure 4.7  | Library pump house, north and east elevation, 1997. (photograph by author).                                                                   | 188 |
| Figure 4.8  | Guard house stored in the Bellefield maintenance area. 1998. (photograph by author).                                                          | 189 |
| Figure 4.9  | The library meadow, oak trees, and orchard, view looking north, 1997. (photograph by author).                                                 | 190 |
| Figure 4.10 | Orchard, view looking east, 1998. (photograph by author).                                                                                     | 190 |
| Figure 4.11 | Red oak trees located east of the library, 1998. (photograph by author).                                                                      | 192 |
| Figure 4.12 | White pine hedge located adjacent to the Albany Post Road, 1998. (photograph by author).                                                      | 192 |
| Figure 4.13 | Entrance road, view looking west, c. 1945-47. (The Home of Franklin D. Roosevelt).                                                            | 193 |
| Figure 4.14 | Exit road and entrance sign, view looking west, 1950. (Franklin D. Roosevelt Library, NPx 64-348)                                             | 194 |