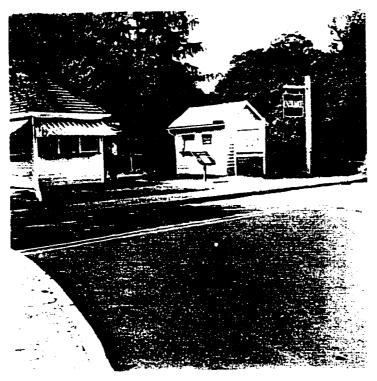

| Figure 3.11 | The Franklin D. Roosevelt Library, no date. (Margaret Logan Marquez, <i>Images of America</i> , <i>Hyde Park on the Hudson</i> ).                                              | 101 |
|-------------|--------------------------------------------------------------------------------------------------------------------------------------------------------------------------------|-----|
| Figure 3.12 | Aerial view of the library and estate of Franklin D. Roosevelt, 1942. (Franklin D. Roosevelt Library, NPx 48-22:3790 (388)).                                                   | 102 |
| Figure 3.13 | Location of Battalion guard houses. (Home Franklin D. Roosevelt NHS Map - Crash, Post and Road diagram, drawn by the White House Signal Det., no date).                        | 103 |
| Figure 3.14 | 240th Military Battalion structure, location unknown, c. 1941-1945. (The Home of Franklin D. Roosevelt NHS).                                                                   | 104 |
| Figure 3.15 | View from the home road north to orchard and white oak trees (center rear of photograph) in north avenue lot, 1939. (Franklin D. Roosevelt Library, NPx 59-48).                | 105 |
| Figure 3.16 | Aerial view of the estate of Franklin D. Roosevelt, 1932 (Franklin D. Roosevelt Library, NPx 48-22:3837 (33)).                                                                 | 106 |
| Figure 3.17 | Library entrance sign, c. 1939-1945. (Franklin D. Roosevelt Library, NPx 61-119 (5)).                                                                                          | 108 |
| Figure 3.18 | Lights adjacent to the entrance/exit road, 1946. (Franklin D. Roosevelt Library, NPx 48-22:3790 (119)).                                                                        | 109 |
| Figure 3.19 | View from the home road north to the library fence (right rear of photograph), FDR (in car) and his dog, Fala, pictured, 1944. (Franklin D. Roosevelt Library, NPx 78-36(44)). | 110 |
| Figure 3.20 | Storm damage to home road tree allée, 1913. (Franklin D. Roosevelt Library, NPx 47-96: 2952).                                                                                  | 111 |
| Figure 3.21 | View east of home road tree allée and home road, 1943. (Franklin D. Roosevelt Library, NPx 48-22; 3853 (18)).                                                                  | 112 |
| Figure 3.22 | Gate posts and gate, stone wall, and white pine hedge, no date. (Franklin D. Roosevelt Library, Px 77-144 (5)).                                                                | 113 |
| Figure 3.23 | Spatial organization of the south avenue lot subspace. (K. Baker and G. Dallmann, SUNY CESF, 1998, based on the 1946 USGS map).                                                | 114 |
| Figure 3.24 | Tennis court located in the south avenue lot, FDR (left) and men not identified pictured, 1920. (Franklin D. Roosevelt Library, NPx 47-96: 4863 (176)).                        | 115 |
| Figure 3.25 | Spatial organization of main lawn subspace. (K. Baker and G. Dallmann, SUNY CESF, 1998, based on the 1946 USGS map).                                                           | 117 |
| Figure 3.26 | Lawn furniture located on the south lawn and vista to Hudson River (center rear), Franklin and Eleanor Roosevelt pictured, 1933. (Franklin D. Roosevelt Library, NPx 62-53).   | 118 |