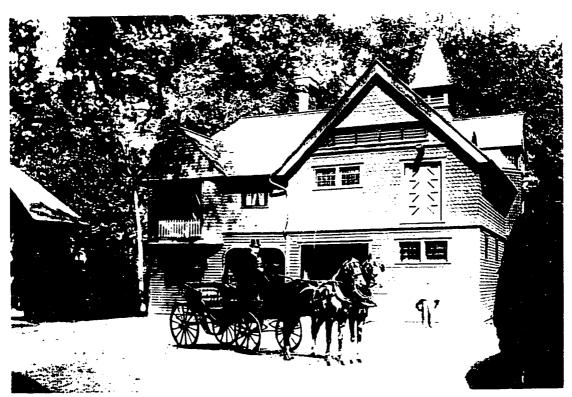

| Figure 1.9  | Organization of spaces within the Wheeler property. (K. Baker and G. Dallmann, SUNY CESF, 1998, based on the 1946 USGS map).                                                                              | 22 |
|-------------|-----------------------------------------------------------------------------------------------------------------------------------------------------------------------------------------------------------|----|
| Figure 1.10 | Spatial organization of the Entry Space including subspaces: the north avenue lot, home road, and the south avenue lot. (G. Dallmann, SUNY CESF, 1998, based on the 1946 USGS map).                       | 24 |
| Figure 1.11 | Spatial organization of the House Lot Space including the subspaces: main lawn, service area, rose garden, and vegetable garden. (K. Baker and G. Dallmann, SUNY CESF, 1998, based on the 1946 USGS map). | 27 |
| Figure 1.12 | Spatial organization of the Woodland Space including subspaces: the paddock lot and river wood lot. (K. Baker and G. Dallmann, SUNY CESF, 1998, based on the 1946 USGS map).                              | 31 |
| CHAPTER II  |                                                                                                                                                                                                           |    |
| Figure 2.1  | The estate of James Roosevelt, 1867. (Frederick W. Beers, Atlas of New York and vicinity from actual survey (New York, 1867), Plate 45, The Home of Franklin D. Roosevelt NHS).                           | 37 |
| Figure 2.2  | Residence of James Roosevelt and the view to the Hudson River, no date. (Franklin D. Roosevelt Library, Px 58-386).                                                                                       | 38 |
| Figure 2.3  | The east elevation of Springwood, 1881. (Franklin D. Roosevelt Library, Px 47-96:3562).                                                                                                                   | 39 |
| Figure 2.4  | James Roosevelt's land holdings at the time of his death in 1900. (R. Kennen Moody, "FDR and His Neighbors," 1981, from Lacy, "Cultural Landscape Inventory").                                            | 43 |
| Figure 2.5  | Spatial organization of the north avenue lot and home road subspaces. (K. Baker and G. Dallmann, SUNY CESF, 1998, based on the 1946 USGS map).                                                            | 44 |
| Figure 2.6  | View east of the home road and allée, 1898. (Franklin D. Roosevelt Library, NPx 72-199:4).                                                                                                                | 46 |
| Figure 2.7  | View northeast of the home road allée, 1897-98. (Franklin D. Roosevelt Library, Px 49-48:25).                                                                                                             | 47 |
| Figure 2.8  | Location and diagram of the gate post and gate located at the entrance of home road. (Historic American Buildings Survey, 1941).                                                                          | 48 |
| Figure 2.9  | Spatial organization of the south avenue lot subspace. (K. Baker and G. Dallmann, SUNY CESF, 1998, based on the 1946 USGS map).                                                                           | 49 |