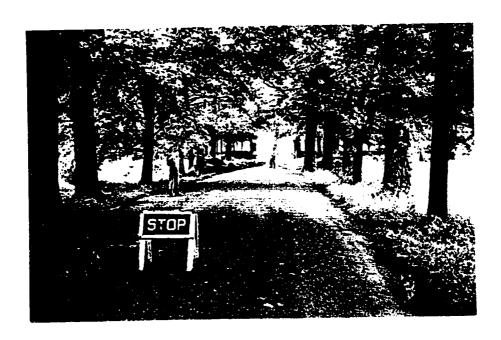

| Figure 3.11 | The Franklin D. Roosevelt Library, no date. (Margaret Logan Marquez, <i>Images of America</i> , <i>Hyde Park on the Hudson</i> ).                                              | 101 |
|-------------|--------------------------------------------------------------------------------------------------------------------------------------------------------------------------------|-----|
| Figure 3.12 | Aerial view of the library and estate of Franklin D. Roosevelt, 1942. (Franklin D. Roosevelt Library, NPx 48-22:3790 (388)).                                                   | 102 |
| Figure 3.13 | Location of Battalion guard houses. (Home Franklin D. Roosevelt NHS Map - Crash, Post and Road diagram, drawn by the White House Signal Det., no date).                        | 103 |
| Figure 3.14 | 240th Military Battalion structure, location unknown, c. 1941-1945. (The Home of Franklin D. Roosevelt NHS).                                                                   | 104 |
| Figure 3.15 | View from the home road north to orchard and white oak trees (center rear of photograph) in north avenue lot, 1939. (Franklin D. Roosevelt Library, NPx 59-48).                | 105 |
| Figure 3.16 | Aerial view of the estate of Franklin D. Roosevelt, 1932 (Franklin D. Roosevelt Library, NPx 48-22:3837 (33)).                                                                 | 106 |
| Figure 3.17 | Library entrance sign, c. 1939-1945. (Franklin D. Roosevelt Library, NPx 61-119 (5)).                                                                                          | 108 |
| Figure 3.18 | Lights adjacent to the entrance/exit road, 1946. (Franklin D. Roosevelt Library, NPx 48-22:3790 (119)).                                                                        | 109 |
| Figure 3.19 | View from the home road north to the library fence (right rear of photograph), FDR (in car) and his dog, Fala, pictured, 1944. (Franklin D. Roosevelt Library, NPx 78-36(44)). | 110 |
| Figure 3.20 | Storm damage to home road tree allée, 1913. (Franklin D. Roosevelt Library, NPx 47-96: 2952).                                                                                  | 111 |
| Figure 3.21 | View east of home road tree allée and home road, 1943. (Franklin D. Roosevelt Library, NPx 48-22; 3853 (18)).                                                                  | 112 |
| Figure 3.22 | Gate posts and gate, stone wall, and white pine hedge, no date. (Franklin D. Roosevelt Library, Px 77-144 (5)).                                                                | 113 |
| Figure 3.23 | Spatial organization of the south avenue lot subspace. (K. Baker and G. Dallmann, SUNY CESF, 1998, based on the 1946 USGS map).                                                | 114 |
| Figure 3.24 | Tennis court located in the south avenue lot, FDR (left) and men not identified pictured, 1920. (Franklin D. Roosevelt Library, NPx 47-96: 4863 (176)).                        | 115 |
| Figure 3.25 | Spatial organization of main lawn subspace. (K. Baker and G. Dallmann, SUNY CESF, 1998, based on the 1946 USGS map).                                                           | 117 |
| Figure 3.26 | Lawn furniture located on the south lawn and vista to Hudson River (center rear), Franklin and Eleanor Roosevelt pictured, 1933. (Franklin D. Roosevelt Library, NPx 62-53).   | 118 |