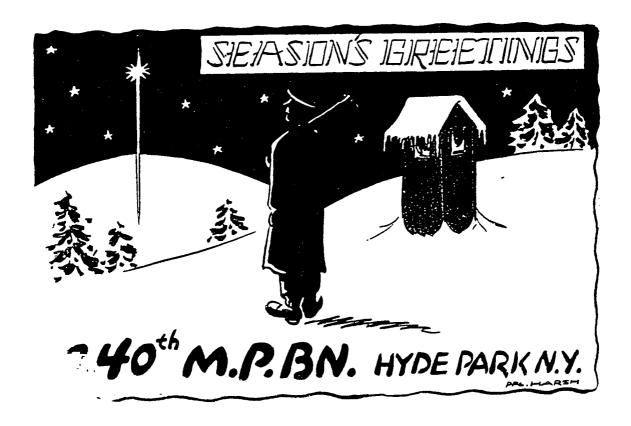

| Figure 3.27 | View to the Hudson River from south lawn. (Franklin D. Roosevelt Library, NPx 75-70) (17)).                                                                   | 1 19 |
|-------------|---------------------------------------------------------------------------------------------------------------------------------------------------------------|------|
| Figure 3.28 | Reconstruction of Springwood, south tower and south wings, 1915. (Franklin D. Roosevelt Library, NPx 47-96:4068).                                             | 120  |
| Figure 3.29 | Reconstruction of Springwood, east elevation, 1915-1916. (Franklin D. Roosevelt Library, NPx 47-96:4067).                                                     | 121  |
| Figure 3.30 | The east elevation of Springwood, 1940. (Franklin D. Roosevelt Library, NPx 48-22:3837 (7)).                                                                  | 121  |
| Figure 3.31 | Handrails for FDR on the front terrace steps, 1941. (The Home of Franklin D. Roosevelt NHS).                                                                  | 122  |
| Figure 3.32 | Handrails and potted plants located on Springwood's front terrace, 1941. (The Home of Franklin D. Roosevelt NHS).                                             | 122  |
| Figure 3.33 | Swan Cottage Playhouse, May 1935. (Chief of Maintenance files, the Home of Franklin D. Roosevelt NHS).                                                        | 123  |
| Figure 3.34 | 240th Battalion guard house as illustrated for a 1942 Christmas card. (Courtesy of Edward Ashworth, 240th Military Battalion, Franklin D. Roosevelt Library). | 124  |
| Figure 3.35 | Vegetation located south of hemlock hedge, no date. (Franklin D. Roosevelt Library, NPx 80-165 (10)).                                                         | 125  |
| Figure 3.36 | Trees near Springwood's northeast corner, c. 1900-1915, children not identified. (Franklin D. Roosevelt Library, NPx 48-22:3623 (1)).                         | 125  |
| Figure 3.37 | Vegetation on the east lawn, 1905. (Franklin D. Roosevelt Library, NPx 79-69 (52)).                                                                           | 126  |
| Figure 3.38 | Camperdown elm on main lawn, James Roosevelt and boy not identified pictured, 1920-21. (Franklin D. Roosevelt Library, NPx 48-22: 1986 (87B)).                | 127  |
| Figure 3.39 | Shrubs located south of the hemlock hedge on the main lawn, coach house in the background, 1942. (Franklin D. Roosevelt Library, NPx 79-69 (30)).             | 128  |
| Figure 3.40 | Climbing roses on the rose arbor south of the hemlock hedge, Sara, James, Elliott, and Anna Roosevelt pictured, 1912. (Home Franklin D. Roosevelt NHS, no #). | 129  |
| Figure 3.41 | Climbing roses on the rose arbor south of the hemlock hedge, James, Anna, and Elliott Roosevelt pictured, 1912. (Home Franklin D. Roosevelt NHS, no #).       | 129  |
| Figure 3.42 | Shrubs and vines located on Springwood's east elevation, July 1941. (Franklin D. Roosevelt Library, NPx 76-1: 71).                                            | 130  |