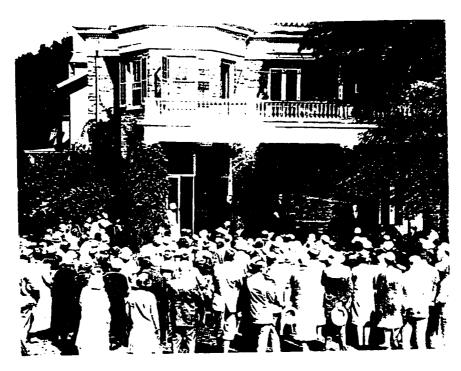

| Figure 3.11 | The Franklin D. Roosevelt Library, no date. (Margaret Logan Marquez, <i>Images of America</i> , <i>Hyde Park on the Hudson</i> ).                                              | 101 |
|-------------|--------------------------------------------------------------------------------------------------------------------------------------------------------------------------------|-----|
| Figure 3.12 | Aerial view of the library and estate of Franklin D. Roosevelt, 1942. (Franklin D. Roosevelt Library, NPx 48-22:3790 (388)).                                                   | 102 |
| Figure 3.13 | Location of Battalion guard houses. (Home Franklin D. Roosevelt NHS Map - Crash, Post and Road diagram, drawn by the White House Signal Det., no date).                        | 103 |
| Figure 3.14 | 240th Military Battalion structure, location unknown, c. 1941-1945. (The Home of Franklin D. Roosevelt NHS).                                                                   | 104 |
| Figure 3.15 | View from the home road north to orchard and white oak trees (center rear of photograph) in north avenue lot, 1939. (Franklin D. Roosevelt Library, NPx 59-48).                | 105 |
| Figure 3.16 | Aerial view of the estate of Franklin D. Roosevelt, 1932 (Franklin D. Roosevelt Library, NPx 48-22:3837 (33)).                                                                 | 106 |
| Figure 3.17 | Library entrance sign, c. 1939-1945. (Franklin D. Roosevelt Library, NPx 61-119 (5)).                                                                                          | 108 |
| Figure 3.18 | Lights adjacent to the entrance/exit road, 1946. (Franklin D. Roosevelt Library, NPx 48-22:3790 (119)).                                                                        | 109 |
| Figure 3.19 | View from the home road north to the library fence (right rear of photograph), FDR (in car) and his dog, Fala, pictured, 1944. (Franklin D. Roosevelt Library, NPx 78-36(44)). | 110 |
| Figure 3.20 | Storm damage to home road tree allée, 1913. (Franklin D. Roosevelt Library, NPx 47-96: 2952).                                                                                  | 111 |
| Figure 3.21 | View east of home road tree allée and home road, 1943. (Franklin D. Roosevelt Library, NPx 48-22; 3853 (18)).                                                                  | 112 |
| Figure 3.22 | Gate posts and gate, stone wall, and white pine hedge, no date. (Franklin D. Roosevelt Library, Px 77-144 (5)).                                                                | 113 |
| Figure 3.23 | Spatial organization of the south avenue lot subspace. (K. Baker and G. Dallmann, SUNY CESF, 1998, based on the 1946 USGS map).                                                | 114 |
| Figure 3.24 | Tennis court located in the south avenue lot, FDR (left) and men not identified pictured, 1920. (Franklin D. Roosevelt Library, NPx 47-96: 4863 (176)).                        | 115 |
| Figure 3.25 | Spatial organization of main lawn subspace. (K. Baker and G. Dallmann, SUNY CESF, 1998, based on the 1946 USGS map).                                                           | 117 |
| Figure 3.26 | Lawn furniture located on the south lawn and vista to Hudson River (center rear), Franklin and Eleanor Roosevelt pictured, 1933. (Franklin D. Roosevelt Library, NPx 62-53).   | 118 |