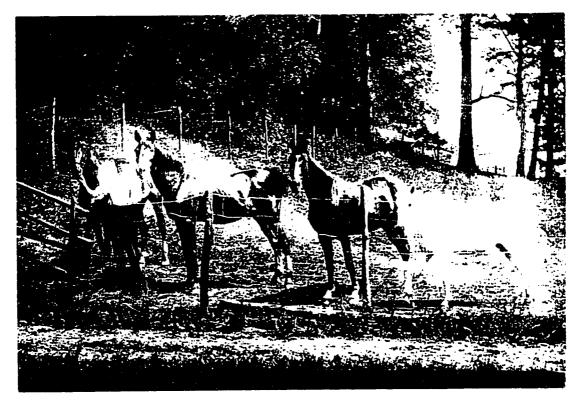

| Figure 2.25 | Greenhouse shed (right rear of photograph), children not identified, date unknown. (The Home of Franklin D. Roosevelt NHS, no #).                                                                                                          | 65 |
|-------------|--------------------------------------------------------------------------------------------------------------------------------------------------------------------------------------------------------------------------------------------|----|
| Figure 2.26 | Greenhouse shed (left side of photograph), Sara and James Roosevelt, pictured, December 1898. (Franklin D. Roosevelt Library, NPx 58-233 (18)).                                                                                            | 66 |
| Figure 2.27 | Fruit trees and vegetation in rose garden before 1912, large ice house in right rear of photograph, children not identified, no date. (Home Franklin D. Roosevelt NHS, no #).                                                              | 67 |
| Figure 2.28 | Entrances to the rose garden (left rear of photograph), FDR pictures on the east lawn, c. 1899-1901. (NPx 48-22:3618 (86)).                                                                                                                | 68 |
| Figure 2.29 | Spatial organization of the vegetable garden subspace. (K. Baker and G. Dallmann, SUNY CESF, 1998, based on the 1946 USGS map).                                                                                                            | 69 |
| Figure 2.30 | The apiary, no date. (The Home of Franklin D. Roosevelt NHS).                                                                                                                                                                              | 70 |
| Figure 2.31 | The estate road, the large vegetable garden (rear), and the picket fence (far rear), James Roosevelt pictured, April 1900. (Home of Franklin D. Roosevelt NHS, no #).                                                                      | 71 |
| Figure 2.32 | Spatial organization of the Woodland Space, including the paddock lot, river wood lot, pond/dam, lower field, and duplex compound subspaces. (K. Baker and G. Dallmann, SUNY CESF, 1998, based on the 1946 USGS map).                      | 73 |
| Figure 2.33 | View from the south lawn towards the fence and row of trees in the paddock lot, the lower field, and the Hudson River. (Franklin D. Roosevelt Library, NPx 47-96:2815).                                                                    | 74 |
| Figure 2.34 | Fence and horses below the house, man not identified, no date. (Franklin D. Roosevelt Library, NPx 47-96:3223).                                                                                                                            | 75 |
| Figure 2.35 | The estate of James Roosevelt, including outbuildings and circulation patterns, 1891. (Frederick W. Beers, Atlas of the Hudson River Valley From New York City to Troy (New York, 1891), Plate 19, The Home of Franklin D. Roosevelt NHS). | 76 |
| Figure 2.36 | Map of the estate of James Roosevelt, 1906. (The Home of Franklin D. Roosevelt NHS).                                                                                                                                                       | 77 |
| Figure 2.37 | Rustic bridge located in the river wood lot, 1897-98. (Franklin D. Roosevelt Library, NPx 49-48:23).                                                                                                                                       | 79 |
| Figure 2.38 | Rustic bridge located in the river wood lot, no date. (Franklin D. Roosevelt Library, NPx 47-96:2797).                                                                                                                                     | 79 |
| Figure 2.39 | Rustic bridge located in the river wood lot, no date. (Franklin D. Roosevelt Library, NPx 47-96:2795).                                                                                                                                     | 80 |