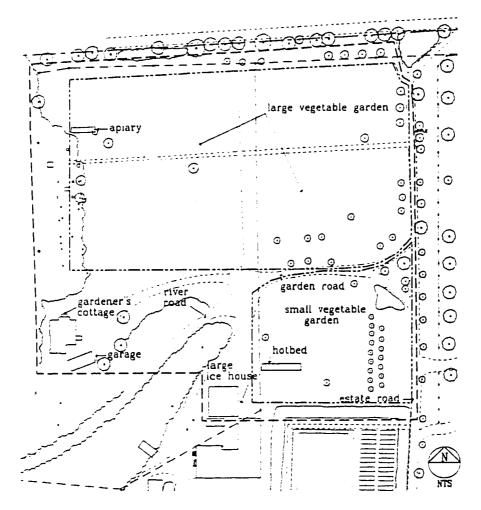

| Figure 4.87  | Tourist Information Center, east elevation, with bench and trash receptacle, 1997. (photograph by author).                           | 248 |
|--------------|--------------------------------------------------------------------------------------------------------------------------------------|-----|
| Figure 4.88  | Shed located west of the Tourist Information Center, east elevation, 1997. (photograph by author).                                   | 249 |
| Figure 4.89  | Small ice house, north elevation, 1997. (photograph by author).                                                                      | 250 |
| Figure 4.90  | Coach house, south elevation, 1997. (photograph by author).                                                                          | 251 |
| Figure 4.91  | Greenhouse tool shed, west elevation, and movable deer fence gates, 1997. (photograph by author).                                    | 251 |
| Figure 4.92  | Ash pit, north elevation, and rail fence, 1998. (photograph by author).                                                              | 252 |
| Figure 4.93  | Vegetation and surface material of the service area, 1997. (photograph by author).                                                   | 253 |
| Figure 4.94  | Screening fence, bicycle rack, and vehicular sign, 1997. (photograph by author).                                                     | 254 |
| Figure 4.95  | Screening fence, 1997. (photograph by author).                                                                                       | 254 |
| Figure 4.96  | Screening fence gate, view looking east, 1997. (photograph by author).                                                               | 255 |
| Figure 4.97  | Screening fence gate, view looking west, 1997. (photograph by author).                                                               | 255 |
| Figure 4.98  | Rail fence, 1998. (photograph by author).                                                                                            | 257 |
| Figure 4.99  | Spatial organization of the rose garden subspace. (K. Baker and G. Dallmann, SUNY CESF, 1998, based on the 1994 HPI map).            | 258 |
| Figure 4.100 | Greenhouse, south elevation, 1997. (photograph by author).                                                                           | 259 |
| Figure 4.101 | Greenhouse, west elevation, 1997. (photograph by author).                                                                            | 259 |
| Figure 4.102 | Greenhouse, north elevation, 1998. (photograph by author).                                                                           | 260 |
| Figure 4.103 | Hotbed located north of the greenhouse, 1997. (photograph by author).                                                                | 261 |
| Figure 4.104 | Historic water faucets and post and chain fence detail, 1998. (photograph by author).                                                | 261 |
| Figure 4.105 | Northeast entrance of the hedge, 1946. (The Home of Franklin D. Roosevelt NHS, R-275).                                               | 262 |
| Figure 4.106 | Replacement of hemlock plants at the easternmost entrance of the hedge, July, 1969. (The Home of Franklin D. Roosevelt NHS, R-1316). | 263 |

| Figure 4.107 | Damage to hemlock trees located between the southern garden entrances, 1998. (photograph by author).                           | 263 |
|--------------|--------------------------------------------------------------------------------------------------------------------------------|-----|
| Figure 4.108 | Replacement of the southern portion of the hemlock hedge and the post and chain fence, 1998. (photograph by author).           | 264 |
| Figure 4,109 | Yews located around the grave monument, sundial, and post and chain fence, 1997. (photograph by author).                       | 265 |
| Figure 4.110 | Perennial and rose beds, view looking north, April 1946. (The Home of Franklin D. Roosevelt NHS, R-277).                       | 265 |
| Figure 4.111 | Perennial and rose beds, view looking east, April 1946. (The Home of Franklin D. Roosevelt NHS, R- 276).                       | 266 |
| Figure 4.112 | Rose beds, view looking northeast, 1997. (photograph by author).                                                               | 266 |
| Figure 4.113 | Sundial and dog grave markers located in the center of the rose garden, 1997. (photograph by author).                          | 267 |
| Figure 4.114 | Dog grave markers, 1997. (photograph by author).                                                                               | 268 |
| Figure 4.115 | FDR and Eleanor Roosevelt's grave monument, 1997. (photograph by author).                                                      | 268 |
| Figure 4.116 | Fence located near the southern walkway, April 12, 1946. (Franklin D. Roosevelt Library, Px 53-227 (707)).                     | 269 |
| Figure 4.117 | Deer fence located within the hemlock hedge, 1997. (photograph by author).                                                     | 270 |
| Figure 4.118 | Deer fence gates at south the entrance to the rose garden, 1997. (photograph by author).                                       | 271 |
| Figure 4.119 | Deer fence gates at the west entrance to the rose garden, 1997. (photograph by author).                                        | 271 |
| Figure 4.120 | Informational sign within the hemlock hedge, garden walkways, and fence, 1997. (photograph by author).                         | 272 |
| Figure 4.121 | Spatial organization of the vegetable garden subspace. (K. Baker and G. Dallmann, SUNY CESF, 1998, based on the 1994 HPI map). | 273 |
| Figure 4.122 | Gardener's cottage, north and east elevations, 1997. (photograph by author).                                                   | 274 |
| Figure 4.123 | Large ice house, south and west elevations, 1997. (photograph by author).                                                      | 275 |
| Figure 4.124 | Gardener's garage, north and east elevations, 1997. (photograph by author).                                                    | 275 |