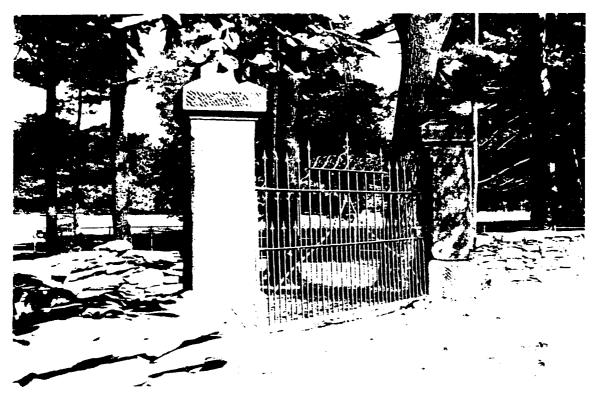

| Figure 4.33  | Gate post and gate located at the home road entrance, 1997. (photograph by author).                                            | 208 |
|--------------|--------------------------------------------------------------------------------------------------------------------------------|-----|
| Figure 4.34  | Damage to the southern gate post, 1997. (photograph by author).                                                                | 209 |
| Figure 4.35  | Damage to the northern gate post, 1997. (photograph by author).                                                                | 209 |
| Figure 4.36  | Crash barrier posts located west of the gate posts, 1997. (photograph by author).                                              | 210 |
| Figure 4.37  | Crash barrier post, 1997. (photograph by author).                                                                              | 210 |
| Figure 4.38  | Spatial organization of the south avenue lot subspace. (K. Baker and G. Dallmann, SUNY CESF, 1998, based on the 1994 HPI map). | 211 |
| Figure 4.39  | Tennis court, view looking northeast, 1997. (photograph by author).                                                            | 212 |
| Figure 4.4() | Tennis court, view looking southeast, 1997. (photograph by author).                                                            | 212 |
| Figure 4.41  | Chicken wire backstop of the tennis court, 1997. (photograph by author).                                                       | 213 |
| Figure 4.42  | Water faucet located northwest of the tennis court, 1998. (photograph by author).                                              | 214 |
| Figure 4.43  | White pine hedge located adjacent to the Albany Post Road, 1997. (photograph by author).                                       | 215 |
| Figure 4.44  | Trees located along the southern boundary, view looking east, 1997. (photograph by author).                                    | 216 |
| Figure 4.45  | Trees located adjacent to the tennis court, view looking southwest, 1997. (photograph by author).                              | 216 |
| Figure 4.46  | Estate road, view looking north, 1997. (photograph by author).                                                                 | 217 |
| Figure 4.47  | Site of the south avenue farm road, view looking east, 1997. (photograph by author).                                           | 218 |
| Figure 4.48  | Gap in the stone wall where the south avenue farm road joined the Albany Post Road, 1997. (photograph by author).              | 219 |
| Figure 4.49  | Spatial organization of main lawn subspace. (K. Baker and G. Dallmann, CESF, 1998, based on the 1994 HPI map).                 | 220 |
| Figure 4.50  | Lower field becoming 'naturalized,' view looking southwest, 1960. (The Home of Franklin D. Roosevelt NHS, no #).               | 221 |
| Figure 4.51  | Aerial view of the historic vista created in the wrong location, c. 1970-1980. (The Home of Franklin D. Roosevelt NHS).        | 222 |