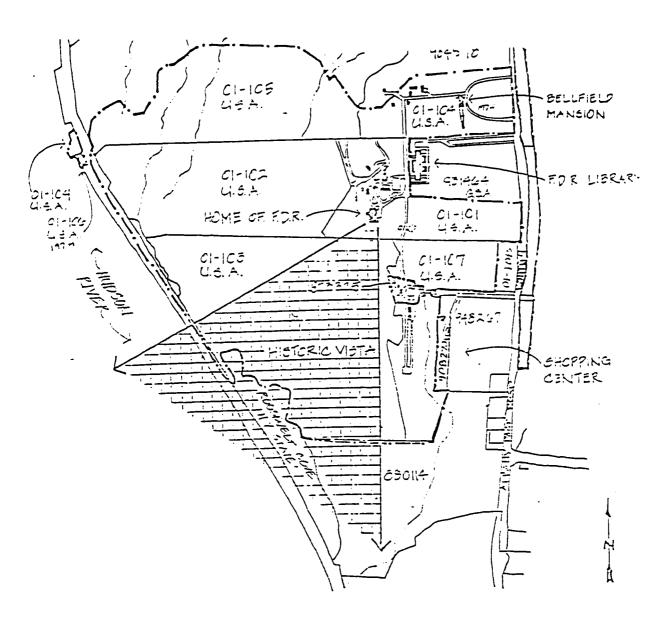

| Figure 3.11 | The Franklin D. Roosevelt Library, no date. (Margaret Logan Marquez, <i>Images of America</i> , <i>Hyde Park on the Hudson</i> ).                                              | 101 |
|-------------|--------------------------------------------------------------------------------------------------------------------------------------------------------------------------------|-----|
| Figure 3.12 | Aerial view of the library and estate of Franklin D. Roosevelt, 1942. (Franklin D. Roosevelt Library, NPx 48-22:3790 (388)).                                                   | 102 |
| Figure 3.13 | Location of Battalion guard houses. (Home Franklin D. Roosevelt NHS Map - Crash, Post and Road diagram, drawn by the White House Signal Det., no date).                        | 103 |
| Figure 3.14 | 240th Military Battalion structure, location unknown, c. 1941-1945. (The Home of Franklin D. Roosevelt NHS).                                                                   | 104 |
| Figure 3.15 | View from the home road north to orchard and white oak trees (center rear of photograph) in north avenue lot, 1939. (Franklin D. Roosevelt Library, NPx 59-48).                | 105 |
| Figure 3.16 | Aerial view of the estate of Franklin D. Roosevelt, 1932 (Franklin D. Roosevelt Library, NPx 48-22:3837 (33)).                                                                 | 106 |
| Figure 3.17 | Library entrance sign, c. 1939-1945. (Franklin D. Roosevelt Library, NPx 61-119 (5)).                                                                                          | 108 |
| Figure 3.18 | Lights adjacent to the entrance/exit road, 1946. (Franklin D. Roosevelt Library, NPx 48-22:3790 (119)).                                                                        | 109 |
| Figure 3.19 | View from the home road north to the library fence (right rear of photograph), FDR (in car) and his dog, Fala, pictured, 1944. (Franklin D. Roosevelt Library, NPx 78-36(44)). | 110 |
| Figure 3.20 | Storm damage to home road tree allée, 1913. (Franklin D. Roosevelt Library, NPx 47-96: 2952).                                                                                  | 111 |
| Figure 3.21 | View east of home road tree allée and home road, 1943. (Franklin D. Roosevelt Library, NPx 48-22; 3853 (18)).                                                                  | 112 |
| Figure 3.22 | Gate posts and gate, stone wall, and white pine hedge, no date. (Franklin D. Roosevelt Library, Px 77-144 (5)).                                                                | 113 |
| Figure 3.23 | Spatial organization of the south avenue lot subspace. (K. Baker and G. Dallmann, SUNY CESF, 1998, based on the 1946 USGS map).                                                | 114 |
| Figure 3.24 | Tennis court located in the south avenue lot, FDR (left) and men not identified pictured, 1920. (Franklin D. Roosevelt Library, NPx 47-96: 4863 (176)).                        | 115 |
| Figure 3.25 | Spatial organization of main lawn subspace. (K. Baker and G. Dallmann, SUNY CESF, 1998, based on the 1946 USGS map).                                                           | 117 |
| Figure 3.26 | Lawn furniture located on the south lawn and vista to Hudson River (center rear), Franklin and Eleanor Roosevelt pictured, 1933. (Franklin D. Roosevelt Library, NPx 62-53).   | 118 |