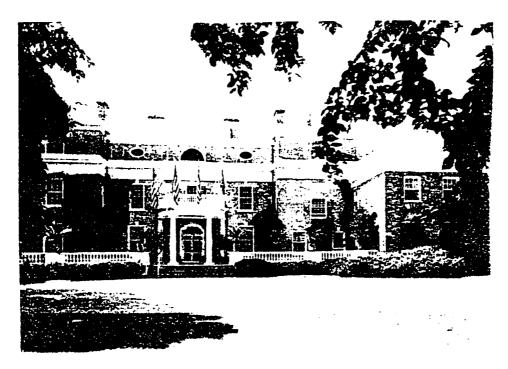

rry shrubs (*Berberis* sp.) were located on either side of the west porch stairs as well as at Springwood's southwest corner (figure 3.44 and see figure 3.45). Euonymus (*Euonymus fortunii*) was planted adjacent to the east front terrace.

<u>Vines</u>, planted after 1915, were located on the east, south, and west elevations of Springwood (figure 3.46). Virginia creeper (*Parthenocissus quinquefolia*) was located south of the main door, around to the southeast corner of the house. A climbing hydrangea (*Hydrangea petiolaris*) was located on the east elevation, north of the main door. Japanese honeysuckle (*Lonicera japonica*) is located on the east elevation.



Figure 3.42: Shrubs and vines located on Springwood's east elevation, July 1941. (Franklin D. Roosevelt Library, NPx 76-1: 71).



**Figure 3.43:** Vegetation on Springwood's east elevation, 1941. (The Home of Franklin D. Roosevelt NHS).



**Figure 3.44:** Shrubs and vines on Springwood's south elevation, Sept. 16. 1927. (Franklin D. Roosevelt Library, NPx 48-22:3626 (52)).



Figure 3.45: Shrubs and vines located on Springwood's south and west elevation, 1941. (The Home of Franklin D. Roosevelt NHS).



**Figure 3.46:** Shrubs and vines located on Springwood's west elevation, 1941. (The Home of Franklin D. Roosevelt NHS).

Potted plants were also part of the Roosevelt landscape throughout this period. Six Sago palm trees and an unknown number of small trees were brought out seasonally and placed on the east front terrace (figure 3.47, figure 3.48, and see figures 3.31 and 3.32). The Sago palms in wooden planters (