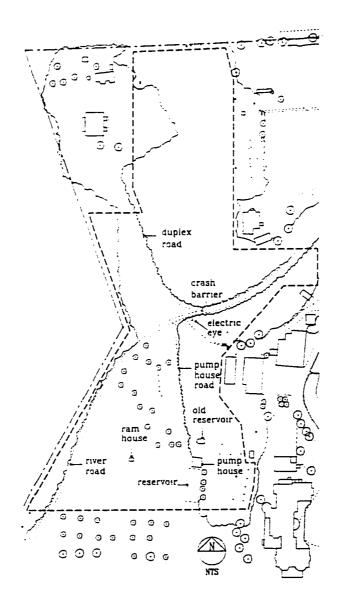

| Figure 3.43 | Vegetation on Springwood's east elevation, 1941. (The Home of Franklin D. Roosevelt NHS).                                                                                 | 131 |
|-------------|---------------------------------------------------------------------------------------------------------------------------------------------------------------------------|-----|
| Figure 3.44 | Shrubs and vines on Springwood's south elevation, Sept. 16. 1927. (Franklin D. Roosevelt Library, NPx 48-22:3626 (52)).                                                   | 131 |
| Figure 3.45 | Shrubs and vines located on Springwood's south and west elevation, 1941. (The Home of Franklin D. Roosevelt NHS).                                                         | 132 |
| Figure 3.46 | Shrubs and vines located on Springwood's west elevation, 1941. (The Home of Franklin D. Roosevelt NHS).                                                                   | 132 |
| Figure 3.47 | Sago Palm located on Springwood's east front terrace, Sara Roosevelt pictured, 1934. (Franklin D. Roosevelt Library, NPx 47-96:2612).                                     | 133 |
| Figure 3.48 | Potted trees and Sago Palms located on Springwood's front terrace, September 16, 1938. (Franklin D. Roosevelt Library, NPx 69-177).                                       | 134 |
| Figure 3.49 | Path from Springwood to the Red House, no date. (Franklin D. Roosevelt Library, NPx 48-22: 3790 (377)).                                                                   | 134 |
| Figure 3.50 | Pool/fountain on south lawn, Sara Roosevelt and Rita Kleeman pictured, 1934. (Franklin D. Roosevelt Library, NPx 91-154 (24-25)).                                         | 135 |
| Figure 3.51 | The movable swing near the hemlock hedge, James and Anna Roosevelt pictured, 1912. (Franklin D. Roosevelt Library, NPx 47-96: 4804 (148)).                                | 136 |
| Figure 3.52 | The play apparatus on the east lawn, Sara, Anna, James, Elliott, Franklin Jr., and John Roosevelt pictured, c. 1918. (Franklin D. Roosevelt Library, NPx 48-22:3623 (7)). | 137 |
| Figure 3.53 | Play apparatus located on the main lawn (left rear of photograph), 1932. (Franklin D. Roosevelt Library, NPx 48-22: 3990 (5)).                                            | 138 |
| Figure 3.54 | Play/exercise apparatus. (Drawing by Olin Dows from his book, Franklin Roosevelt at Hyde Park).                                                                           | 138 |
| Figure 3.55 | Lawn furniture located on the south lawn, Franklin and Eleanor Roosevelt pictured, 1933. (Franklin D. Roosevelt Library, NPx 62-53).                                      | 140 |
| Figure 3.56 | Wood tree base (center rear), no date. (Franklin D. Roosevelt Library, NPx 48-22: 384() (23)).                                                                            | 141 |
| Figure 3.57 | Electronic eye (right side of photograph) located at the northwest corner of home and estate road, no date. (Franklin D. Roosevelt Library, NPx 80-26: 44 (10)).          | 142 |

|       | - 4*     | T   |                  | . •    |        |
|-------|----------|-----|------------------|--------|--------|
| I ict | Λt       | 111 | 110 11           | "1 f 1 | anc    |
| List  | <u> </u> | 411 | <u>u.&gt; L1</u> | uli    | (1117) |

| Figure 3.58 | Electronic eye located at the northwest corner of home and estate road, no date. (Franklin D. Roosevelt Library, NPx 80-26: 44 (11)).         | 143 |
|-------------|-----------------------------------------------------------------------------------------------------------------------------------------------|-----|
| Figure 3.59 | Electronic eye located at the northwest corner of home and estate road, no date. (Franklin D. Roosevelt Library, NPx 80-26: 44 (4)).          | 144 |
| Figure 3.60 | Spatial organization of the service area subspace (K. Baker and G. Dallmann, SUNY CESF, 1998, based on the 1946 USGS map).                    | 145 |
| Figure 3.61 | East elevation of the enlarged laundry and service fence, child not identified, no date. (The Home of Franklin D. Roosevelt NHS, no #).       | 146 |
| Figure 3.62 | East elevation of the stable with the garage addition (left side of photograph), no date. (Franklin D. Roosevelt Library, NPx 47-96: 2322).   | 147 |
| Figure 3.63 | South elevation of the coach house, no date. (Franklin D. Roosevelt Library, NPx 47-96: 2947).                                                | 148 |
| Figure 3.64 | Screening fence (rear), doghouses, and laundry lines located in service area, no date. (Franklin D. Roosevelt Library, NPx 48-22: 4091 (25)). | 149 |
| Figure 3.65 | Screening fence and gate located north of the house in the service area, 1933. (Franklin D. Roosevelt Library, NPx 48-22: 4091 (25)).         | 150 |
| Figure 3.66 | Spatial organization of the rose garden subspace. (K. Baker and G. Dallmann, SUNY CESF, 1998, based on the 1946 USGS map).                    | 151 |
| Figure 3.67 | South elevation of greenhouse, James and Anna Roosevelt pictured, no date. (Franklin D. Roosevelt Library, NPx 48-22:3619 (231)).             | 152 |
| Figure 3.68 | Grave site guard house and fence, 1955. (The Franklin D. Roosevelt Library, NPx 56-151 (1)).                                                  | 153 |
| Figure 3.69 | Hot bed and south elevation of the large ice house, c. 1946. (Franklin D. Roosevelt Library, Px 91-158 (2)).                                  | 154 |
| Figure 3.70 | Hemlock hedge and rose garden, no date. (Franklin D. Roosevelt Library, NPx 80-165 (9)).                                                      | 155 |
| Figure 3.71 | Military police protecting FDR's grave, sundial, greenhouse, and coach house shown, 1945. (Franklin D. Roosevelt Library, NPx 48:3790 (338)). | 156 |
| Figure 3.72 | View northeast of plants within the rose garden, date unknown. (Franklin D. Roosevelt Library, NPx 80-165 (8)).                               | 156 |