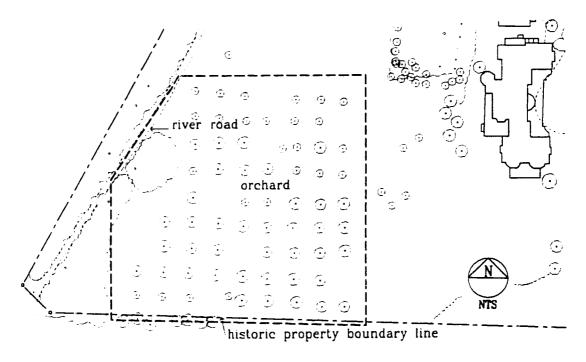

| Figure 3.73 | Perennial bed in the rose garden, Sara Roosevelt pictured, no date. (Franklin D. Roosevelt Library, NPx 50-104:13).                                | 157 |
|-------------|----------------------------------------------------------------------------------------------------------------------------------------------------|-----|
| Figure 3.74 | Sundial in the rose garden, Sara Roosevelt pictured, 1930. (Franklin D. Roosevelt Library, NPx 47-96: 2733).                                       | 158 |
| Figure 3.75 | Sundial and FDR's grave in the rose garden, 1945. (Franklin D. Roosevelt Library, NPx 56-249 (2)).                                                 | 158 |
| Figure 3.76 | Spatial organization of the vegetable garden subspace. (K. Baker and G. Dallmann, SUNY CESF, 1998, based on the 1946 USGS map).                    | 160 |
| Figure 3.77 | Apiary located at northwest corner of large vegetable garden, 1948. (The Home of Franklin D. Roosevelt NHS, R-211).                                | 162 |
| Figure 3.78 | Aerial view of the vegetable garden, 1933. (Franklin D. Roosevelt Library, NPx 62-61).                                                             | 163 |
| Figure 3.79 | Pole beans grown in vegetable garden, William Plog and Mr. VanCuran pictured, date unknown. (Franklin D. Roosevelt Library, NPx 48-22: 4091 (26)). | 164 |
| Figure 3.80 | Spatial organization of Woodland Subspace. (K. Baker and G. Dallmann, SUNY CESF, 1998, based on the 1946 USGS map).                                | 166 |
| Figure 3.81 | Paddock lot/lower orchard. (G. Dallmann, SUNY CESF, 1998, based on the 1946 USGS map).                                                             | 167 |
| Figure 3.82 | Lower orchard, c. 1945. (Franklin D. Roosevelt Library, NPx 48-22:3837 (33)).                                                                      | 167 |
| Figure 3.83 | Spatial organization of the river wood lot subspace. (K. Baker and G. Dallmann, SUNY CESF, 1998, based on the 1946 USGS map).                      | 168 |
| Figure 3.84 | Crash barrier at the intersection of the river and duplex road, no date. (Franklin D. Roosevelt Library, Px 80-26 (2)).                            | 170 |
| Figure 3.85 | Electronic eye and crash barrier at the intersection of the river and duplex road, no date. (Franklin D. Roosevelt Library, Px 80-26:44 (8)).      | 171 |
| Figure 3.86 | Rustic bridge near pond/dam, no date. (Franklin D. Roosevelt Library, Px 77-144 (27)).                                                             | 172 |
| Figure 3.87 | Lower field from the south lawn, September 16, 1927. (Franklin D. Roosevelt Library, NPx 62-284).                                                  | 173 |
| Figure 3.88 | The Roosevelt estate plantation, FDR and Nelson C. Brown pictured, March 18, 1944. (The Home of Franklin D. Roosevelt NHS, R 548).                 | 174 |