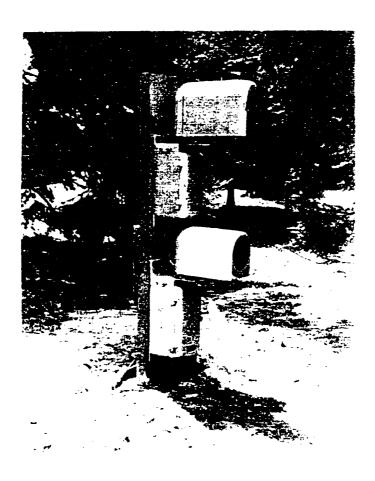

| Figure 4.69 | Black locust (right hand side) and Japanese maple (center), extant from the Late Roosevelt Ownership Period, 1998. (photograph by author). | 234 |
|-------------|--------------------------------------------------------------------------------------------------------------------------------------------|-----|
| Figure 4.70 | Pee Gee hydrangea, extant from the Late Roosevelt Ownership Period, 1997. (photograph by author).                                          | 235 |
| Figure 4.71 | Roses and junipers located near the rose garden, south of hemlock hedge, 1997. (photograph by author).                                     | 235 |
| Figure 4.72 | Mockorange plants located south of the hemlock hedge, 1998. (photograph by author).                                                        | 236 |
| Figure 4.73 | Yews near the front terrace, 1998. (photograph by author).                                                                                 | 237 |
| Figure 4.74 | Japanese honeysuckle located on Springwood's east elevation, 1997. (photograph by author).                                                 | 238 |
| Figure 4.75 | Sago Palms located on Springwood's front terrace, 1998. (photograph by author).                                                            | 238 |
| Figure 4.76 | Flagstone walkway located along Springwood's east elevation, c. 1947-1948. (The Home of Franklin D. Roosevelt NHS, R-35).                  | 239 |
| Figure 4.77 | Flagstone walkway located along Springwood's south elevation, 1997. (photograph by author).                                                | 240 |
| Figure 4.78 | The cherub once located on the southern side of the pool/fountain, 1998. (photograph by author).                                           | 241 |
| Figure 4.79 | The pool/fountain located south of Springwood, 1997. (photograph by author).                                                               | 241 |
| Figure 4.80 | The rose arbor located south of the hemlock hedge, 1997. (photograph by author).                                                           | 242 |
| Figure 4.81 | The wood table associated with historic furniture and located within the site's museum collection, 1998. (photograph by author).           | 243 |
| Figure 4.82 | Informational signs located northeast of Springwood, 1998. (photograph by author).                                                         | 244 |
| Figure 4.83 | Existing light fixture, 1997. (photograph by author).                                                                                      | 245 |
| Figure 4.84 | Spatial organization of the service area subspace. (K. Baker and G. Dallmann, SUNY CESF, 1998, based on the 1994 HPI map).                 | 246 |
| Figure 4.85 | Laundry, north elevation, 1997. (photograph by author).                                                                                    | 247 |
| Figure 4.86 | Laundry, south and west elevations, 1998. (photograph by author).                                                                          | 247 |