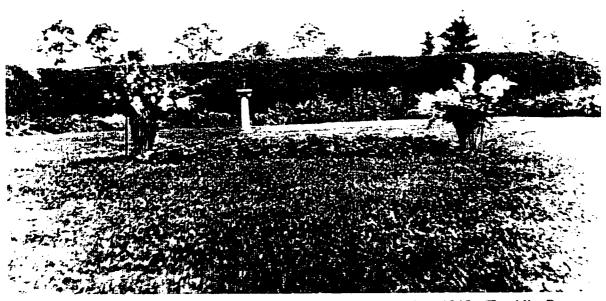

| Figure 4.107 | Damage to hemlock trees located between the southern garden entrances, 1998. (photograph by author).                           | 263 |
|--------------|--------------------------------------------------------------------------------------------------------------------------------|-----|
| Figure 4.108 | Replacement of the southern portion of the hemlock hedge and the post and chain fence, 1998. (photograph by author).           | 264 |
| Figure 4,109 | Yews located around the grave monument, sundial, and post and chain fence, 1997. (photograph by author).                       | 265 |
| Figure 4.110 | Perennial and rose beds, view looking north, April 1946. (The Home of Franklin D. Roosevelt NHS, R-277).                       | 265 |
| Figure 4.111 | Perennial and rose beds, view looking east, April 1946. (The Home of Franklin D. Roosevelt NHS, R- 276).                       | 266 |
| Figure 4.112 | Rose beds, view looking northeast, 1997. (photograph by author).                                                               | 266 |
| Figure 4.113 | Sundial and dog grave markers located in the center of the rose garden, 1997. (photograph by author).                          | 267 |
| Figure 4.114 | Dog grave markers, 1997. (photograph by author).                                                                               | 268 |
| Figure 4.115 | FDR and Eleanor Roosevelt's grave monument, 1997. (photograph by author).                                                      | 268 |
| Figure 4.116 | Fence located near the southern walkway, April 12, 1946. (Franklin D. Roosevelt Library, Px 53-227 (707)).                     | 269 |
| Figure 4.117 | Deer fence located within the hemlock hedge, 1997. (photograph by author).                                                     | 270 |
| Figure 4.118 | Deer fence gates at south the entrance to the rose garden, 1997. (photograph by author).                                       | 271 |
| Figure 4.119 | Deer fence gates at the west entrance to the rose garden, 1997. (photograph by author).                                        | 271 |
| Figure 4.120 | Informational sign within the hemlock hedge, garden walkways, and fence, 1997. (photograph by author).                         | 272 |
| Figure 4.121 | Spatial organization of the vegetable garden subspace. (K. Baker and G. Dallmann, SUNY CESF, 1998, based on the 1994 HPI map). | 273 |
| Figure 4.122 | Gardener's cottage, north and east elevations, 1997. (photograph by author).                                                   | 274 |
| Figure 4.123 | Large ice house, south and west elevations, 1997. (photograph by author).                                                      | 275 |
| Figure 4.124 | Gardener's garage, north and east elevations, 1997. (photograph by author).                                                    | 275 |