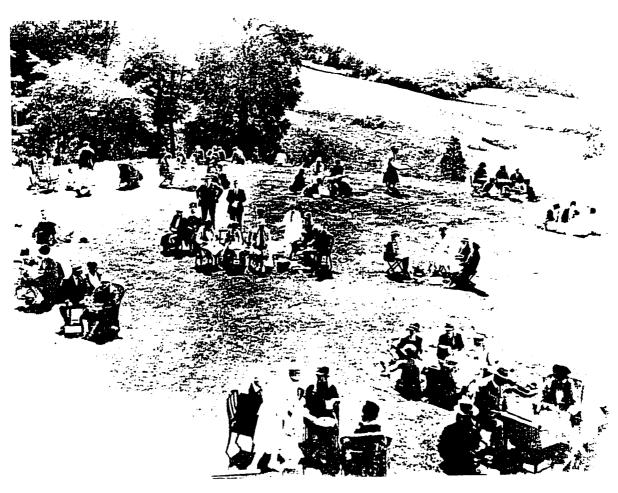

l cross pieces, 1 to 2 inches in diameter, joined the posts. Approaches to the sides of the bridge were marked by diagonal members.



Figure 3.86: Rustic bridge near pond/dam, no date. (Franklin D. Roosevelt Library, Px 77-144 (27)).

## Lower Field Subspace

#### **Buildings**

Two guard houses, constructed in c. 1942, were located in the lower field subspace (see figure 3.13). Two of the buildings were located in the lower field subspace, exact location unknown. Their shape, size, materials, and color were the same as the other guard houses located on the property (see north avenue lot subspace for description).

### **Vegetation**

During this period the lower field continued to be planted with such <u>field crops</u> as corn and hay, exact species and rotation unknown (figure 3.87).



Figure 3.87: Lower field from the south lawn, September 16, 1927 (Franklin D. Roosevelt Library, NPx 62-284).

## **Duplex Compound Subspace**

## **Buildings**

The <u>duplex</u> (HS 20) had concrete stoops added to the two doors on the east elevation in 1904. The house was painted and the roof replaced a number of times throughout this period, color and materials unknown. Too

## Plantation Subspace

One of the areas FDR influenced most was developing and managing the forest lands on the estate. In 1910 he concluded the soil was no longer adequate for mixed farming, stating: "I can lime it, cross-plough it, manure it and treat it with every art known to science, but it has just plain run out." He contacted the New York State College of Forestry about the implementing a forestry program