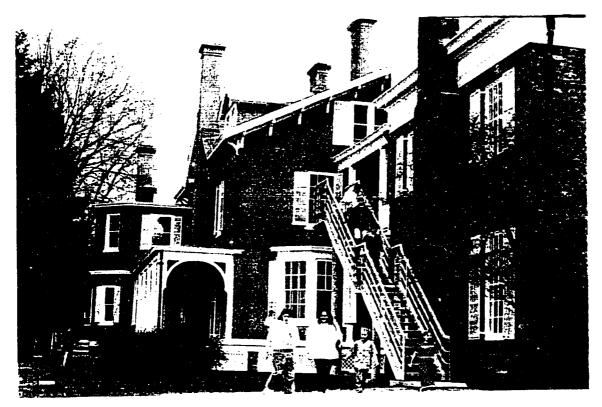

| Figure 4.52 | View looking towards the Hudson River, and benches and fire hydrant located on south lawn, 1998. (photograph by author).                                                               | 223 |
|-------------|----------------------------------------------------------------------------------------------------------------------------------------------------------------------------------------|-----|
| Figure 4.53 | Springwood, west elevation, before construction of the fire escape and including lawn furniture and the new walkway, c. 1947-48. (The Home of Franklin D. Roosevelt NHS, R-25).        | 224 |
| Figure 4.54 | Springwood, west elevation, after construction of the fire escape, c. 1949. (The Home of Franklin D. Roosevelt NHS).                                                                   | 225 |
| Figure 4.55 | Fire damage to Springwood, 1981. (The Home of Franklin D. Roosevelt NHS).                                                                                                              | 225 |
| Figure 4.56 | Historic handrails stored in the coach house, 1998. (photograph by author).                                                                                                            | 226 |
| Figure 4.57 | Wheelchair ramp located on Springwood's east elevation, 1997. (photograph by author).                                                                                                  | 226 |
| Figure 4.58 | Springwood, east elevation, 1997. (photograph by author).                                                                                                                              | 227 |
| Figure 4.59 | Springwood, south elevation, 1997. (photograph by author).                                                                                                                             | 227 |
| Figure 4.60 | Springwood, west elevation, including the 1984 fire escape, 1998. (photograph by author).                                                                                              | 228 |
| Figure 4.61 | Trees within the main lawn, view looking west, 1949. (Franklin D. Roosevelt Library, NPx 65-590 (316)).                                                                                | 229 |
| Figure 4.62 | Storm damage to trees on the main lawn, 1946. (The Home of Franklin D. Roosevelt, R-364).                                                                                              | 229 |
| Figure 4.63 | Springwood, east elevation, and vegetation on the east lawn, no date. (Franklin D. Roosevelt Library, NPx 78-16).                                                                      | 230 |
| Figure 4.64 | Trees within the main lawn, 1998. (photograph by author).                                                                                                                              | 231 |
| Figure 4.65 | Trees within the main lawn, view looking west, 1997. (photograph by author).                                                                                                           | 232 |
| Figure 4.66 | Sugar maple (center), black locust (right side), and Norway spruce (left side), extant from the Late Roosevelt Ownership Period, view looking northwest, 1998. (photograph by author). | 232 |
| Figure 4.67 | Hemlock trees (right rear) and Norway spruce (left front), extant from the Late Roosevelt Ownership Period, view looking southwest, 1998. (photograph by author).                      | 233 |
| Figure 4.68 | Trees on main lawn, view looking east, 1998. (photograph by author).                                                                                                                   | 233 |