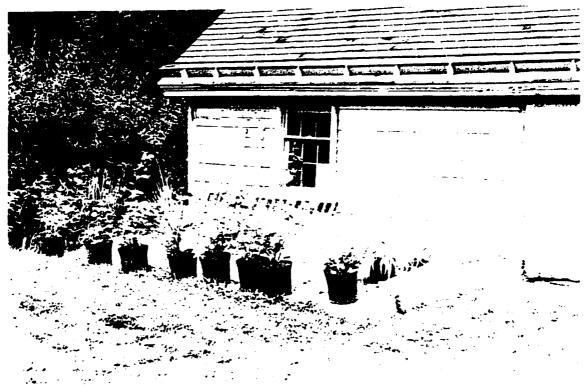

| Figure 3.43 | Vegetation on Springwood's east elevation, 1941. (The Home of Franklin D. Roosevelt NHS).                                                                                 | 131 |
|-------------|---------------------------------------------------------------------------------------------------------------------------------------------------------------------------|-----|
| Figure 3.44 | Shrubs and vines on Springwood's south elevation, Sept. 16. 1927. (Franklin D. Roosevelt Library, NPx 48-22:3626 (52)).                                                   | 131 |
| Figure 3.45 | Shrubs and vines located on Springwood's south and west elevation, 1941. (The Home of Franklin D. Roosevelt NHS).                                                         | 132 |
| Figure 3.46 | Shrubs and vines located on Springwood's west elevation, 1941. (The Home of Franklin D. Roosevelt NHS).                                                                   | 132 |
| Figure 3.47 | Sago Palm located on Springwood's east front terrace, Sara Roosevelt pictured, 1934. (Franklin D. Roosevelt Library, NPx 47-96:2612).                                     | 133 |
| Figure 3.48 | Potted trees and Sago Palms located on Springwood's front terrace, September 16, 1938. (Franklin D. Roosevelt Library, NPx 69-177).                                       | 134 |
| Figure 3.49 | Path from Springwood to the Red House, no date. (Franklin D. Roosevelt Library, NPx 48-22: 3790 (377)).                                                                   | 134 |
| Figure 3.50 | Pool/fountain on south lawn, Sara Roosevelt and Rita Kleeman pictured, 1934. (Franklin D. Roosevelt Library, NPx 91-154 (24-25)).                                         | 135 |
| Figure 3.51 | The movable swing near the hemlock hedge, James and Anna Roosevelt pictured, 1912. (Franklin D. Roosevelt Library, NPx 47-96: 4804 (148)).                                | 136 |
| Figure 3.52 | The play apparatus on the east lawn, Sara, Anna, James, Elliott, Franklin Jr., and John Roosevelt pictured, c. 1918. (Franklin D. Roosevelt Library, NPx 48-22:3623 (7)). | 137 |
| Figure 3.53 | Play apparatus located on the main lawn (left rear of photograph), 1932. (Franklin D. Roosevelt Library, NPx 48-22: 3990 (5)).                                            | 138 |
| Figure 3.54 | Play/exercise apparatus. (Drawing by Olin Dows from his book, Franklin Roosevelt at Hyde Park).                                                                           | 138 |
| Figure 3.55 | Lawn furniture located on the south lawn, Franklin and Eleanor Roosevelt pictured, 1933. (Franklin D. Roosevelt Library, NPx 62-53).                                      | 140 |
| Figure 3.56 | Wood tree base (center rear), no date. (Franklin D. Roosevelt Library, NPx 48-22: 384() (23)).                                                                            | 141 |
| Figure 3.57 | Electronic eye (right side of photograph) located at the northwest corner of home and estate road, no date. (Franklin D. Roosevelt Library, NPx 80-26: 44 (10)).          | 142 |