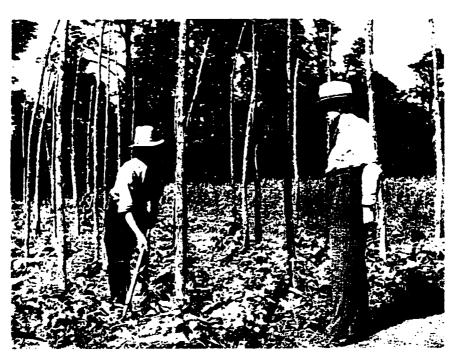

| Figure 3.73 | Perennial bed in the rose garden, Sara Roosevelt pictured, no date. (Franklin D. Roosevelt Library, NPx 50-104:13).                                | 157 |
|-------------|----------------------------------------------------------------------------------------------------------------------------------------------------|-----|
| Figure 3.74 | Sundial in the rose garden, Sara Roosevelt pictured, 1930. (Franklin D. Roosevelt Library, NPx 47-96: 2733).                                       | 158 |
| Figure 3.75 | Sundial and FDR's grave in the rose garden, 1945. (Franklin D. Roosevelt Library, NPx 56-249 (2)).                                                 | 158 |
| Figure 3.76 | Spatial organization of the vegetable garden subspace. (K. Baker and G. Dallmann, SUNY CESF, 1998, based on the 1946 USGS map).                    | 160 |
| Figure 3.77 | Apiary located at northwest corner of large vegetable garden, 1948. (The Home of Franklin D. Roosevelt NHS, R-211).                                | 162 |
| Figure 3.78 | Aerial view of the vegetable garden, 1933. (Franklin D. Roosevelt Library, NPx 62-61).                                                             | 163 |
| Figure 3.79 | Pole beans grown in vegetable garden, William Plog and Mr. VanCuran pictured, date unknown. (Franklin D. Roosevelt Library, NPx 48-22: 4091 (26)). | 164 |
| Figure 3.80 | Spatial organization of Woodland Subspace. (K. Baker and G. Dallmann, SUNY CESF, 1998, based on the 1946 USGS map).                                | 166 |
| Figure 3.81 | Paddock lot/lower orchard. (G. Dallmann, SUNY CESF, 1998, based on the 1946 USGS map).                                                             | 167 |
| Figure 3.82 | Lower orchard, c. 1945. (Franklin D. Roosevelt Library, NPx 48-22:3837 (33)).                                                                      | 167 |
| Figure 3.83 | Spatial organization of the river wood lot subspace. (K. Baker and G. Dallmann, SUNY CESF, 1998, based on the 1946 USGS map).                      | 168 |
| Figure 3.84 | Crash barrier at the intersection of the river and duplex road, no date. (Franklin D. Roosevelt Library, Px 80-26 (2)).                            | 170 |
| Figure 3.85 | Electronic eye and crash barrier at the intersection of the river and duplex road, no date. (Franklin D. Roosevelt Library, Px 80-26:44 (8)).      | 171 |
| Figure 3.86 | Rustic bridge near pond/dam, no date. (Franklin D. Roosevelt Library, Px 77-144 (27)).                                                             | 172 |
| Figure 3.87 | Lower field from the south lawn, September 16, 1927. (Franklin D. Roosevelt Library, NPx 62-284).                                                  | 173 |
| Figure 3.88 | The Roosevelt estate plantation, FDR and Nelson C. Brown pictured, March 18, 1944. (The Home of Franklin D. Roosevelt NHS, R 548).                 | 174 |