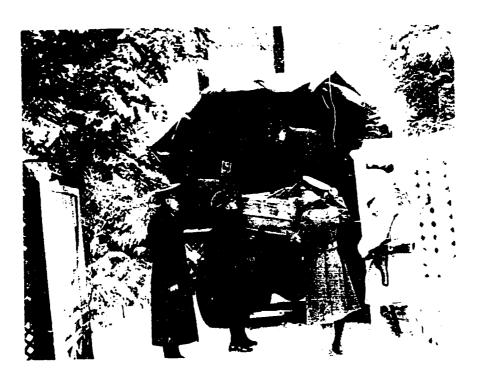

| Figure 2.10 | Spatial organization of the main lawn subspace. (K. Baker and G. Dallmann, SUNY CESF, 1998, based on the 1946 USGS map).                                                                                      | <b>5</b> 0 |
|-------------|---------------------------------------------------------------------------------------------------------------------------------------------------------------------------------------------------------------|------------|
| Figure 2.11 | View of north of Springwood and vista west towards paddock lot (foreground), lower field, river wood lot, and the Hudson River, c. 1887. (Franklin D. Roosevelt Library, NPx 62-151).                         | 51         |
| Figure 2.12 | Vista from Springwood to the south lawn and Hudson River, 1894. (Franklin D. Roosevelt Library, NPx 47-96:2792).                                                                                              | 52         |
| Figure 2.13 | The west elevation of Springwood, pre-1887. (The Home of Franklin D. Roosevelt NHS, R1950).                                                                                                                   | 53         |
| Figure 2.14 | The south elevation of Springwood (right rear of photograph), before the enlargement of the porch, Franklin, James, and Sara Roosevelt pictured, Dec. 1891. (Franklin D. Roosevelt Library, NPx 58-233 (18)). | 54         |
| Figure 2.15 | Springwood's south elevation, after enlargement of the porch, Oct. 1900. (Franklin D. Roosevelt Library, NPx 48-22:3790 (373)).                                                                               | 55         |
| Figure 2.16 | Specimen trees and shrubs located south of the hemlock hedge in main lawn, James Roosevelt pictured, 1900. (Franklin D. Roosevelt Library, NPx 48-22:3618 (58)).                                              | 56         |
| Figure 2.17 | Vines located on Springwood's east elevation, October 1900.                                                                                                                                                   | 57         |
| Figure 2.18 | (Franklin D. Roosevelt Library, NPx 47-96:3224). Spatial organization of the service area subspace. (K. Baker and G. Dallmann, SUNY CESF, 1998, based on the 1946 USGS map).                                  | 58         |
| Figure 2.19 | The south elevation of the coach house, carriage driver not identified, 1890. (Franklin D. Roosevelt Library, NPx 47-96: 3566).                                                                               | 6()        |
| Figure 2.20 | The east elevation of the coach house, 1890. (Franklin D. Roosevelt Library, NPx 47-96: 2793).                                                                                                                | 60         |
| Figure 2.21 | Screening fence, James Roosevelt pictured, 1889. (Franklin D. Roosevelt Library, NPx 47-96:150).                                                                                                              | 61         |
| Figure 2.22 | Spatial organization of the rose garden subspace. (K. Baker and G. Dallmann, SUNY CESF, 1998, based on the 1946 USGS map).                                                                                    | 62         |
| Figure 2.23 | Garden and east elevation of the original greenhouse (left rear of photograph), children not identified, no date. (The Home of Franklin D. Roosevelt NHS, no #).                                              | 63         |
| Figure 2.24 | Top of the greenhouse (right rear of photograph) and the hedge cut flat, woman not identified, no date. (The Home of Franklin D. Roosevelt NHS, #R-D).                                                        | 64         |