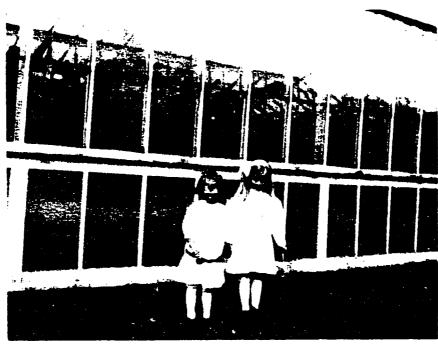

| Figure 3.27 | View to the Hudson River from south lawn. (Franklin D. Roosevelt Library, NPx 75-70) (17)).                                                                   | 1 19 |
|-------------|---------------------------------------------------------------------------------------------------------------------------------------------------------------|------|
| Figure 3.28 | Reconstruction of Springwood, south tower and south wings, 1915. (Franklin D. Roosevelt Library, NPx 47-96:4068).                                             | 120  |
| Figure 3.29 | Reconstruction of Springwood, east elevation, 1915-1916. (Franklin D. Roosevelt Library, NPx 47-96:4067).                                                     | 121  |
| Figure 3.30 | The east elevation of Springwood, 1940. (Franklin D. Roosevelt Library, NPx 48-22:3837 (7)).                                                                  | 121  |
| Figure 3.31 | Handrails for FDR on the front terrace steps, 1941. (The Home of Franklin D. Roosevelt NHS).                                                                  | 122  |
| Figure 3.32 | Handrails and potted plants located on Springwood's front terrace, 1941. (The Home of Franklin D. Roosevelt NHS).                                             | 122  |
| Figure 3.33 | Swan Cottage Playhouse, May 1935. (Chief of Maintenance files, the Home of Franklin D. Roosevelt NHS).                                                        | 123  |
| Figure 3.34 | 240th Battalion guard house as illustrated for a 1942 Christmas card. (Courtesy of Edward Ashworth, 240th Military Battalion, Franklin D. Roosevelt Library). | 124  |
| Figure 3.35 | Vegetation located south of hemlock hedge, no date. (Franklin D. Roosevelt Library, NPx 80-165 (10)).                                                         | 125  |
| Figure 3.36 | Trees near Springwood's northeast corner, c. 1900-1915, children not identified. (Franklin D. Roosevelt Library, NPx 48-22:3623 (1)).                         | 125  |
| Figure 3.37 | Vegetation on the east lawn, 1905. (Franklin D. Roosevelt Library, NPx 79-69 (52)).                                                                           | 126  |
| Figure 3.38 | Camperdown elm on main lawn, James Roosevelt and boy not identified pictured, 1920-21. (Franklin D. Roosevelt Library, NPx 48-22: 1986 (87B)).                | 127  |
| Figure 3.39 | Shrubs located south of the hemlock hedge on the main lawn, coach house in the background, 1942. (Franklin D. Roosevelt Library, NPx 79-69 (30)).             | 128  |
| Figure 3.40 | Climbing roses on the rose arbor south of the hemlock hedge, Sara, James, Elliott, and Anna Roosevelt pictured, 1912. (Home Franklin D. Roosevelt NHS, no #). | 129  |
| Figure 3.41 | Climbing roses on the rose arbor south of the hemlock hedge, James, Anna, and Elliott Roosevelt pictured, 1912. (Home Franklin D. Roosevelt NHS, no #).       | 129  |
| Figure 3.42 | Shrubs and vines located on Springwood's east elevation, July 1941. (Franklin D. Roosevelt Library, NPx 76-1: 71).                                            | 130  |