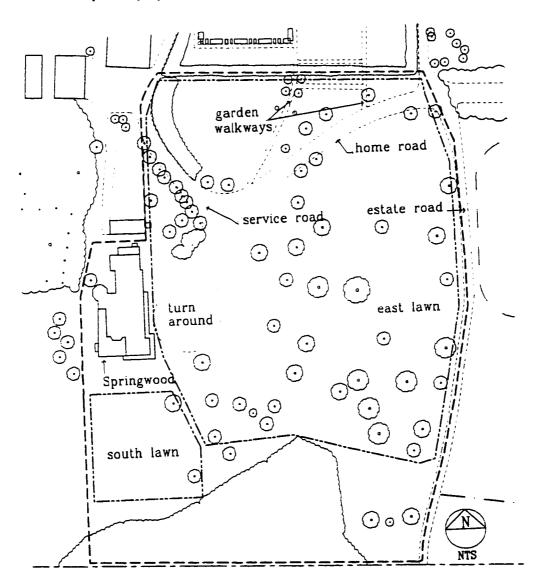

| Figure 2.10 | Spatial organization of the main lawn subspace. (K. Baker and G. Dallmann, SUNY CESF, 1998, based on the 1946 USGS map).                                                                                      | <b>5</b> 0 |
|-------------|---------------------------------------------------------------------------------------------------------------------------------------------------------------------------------------------------------------|------------|
| Figure 2.11 | View of north of Springwood and vista west towards paddock lot (foreground), lower field, river wood lot, and the Hudson River, c. 1887. (Franklin D. Roosevelt Library, NPx 62-151).                         | 51         |
| Figure 2.12 | Vista from Springwood to the south lawn and Hudson River, 1894. (Franklin D. Roosevelt Library, NPx 47-96:2792).                                                                                              | 52         |
| Figure 2.13 | The west elevation of Springwood, pre-1887. (The Home of Franklin D. Roosevelt NHS, R1950).                                                                                                                   | 53         |
| Figure 2.14 | The south elevation of Springwood (right rear of photograph), before the enlargement of the porch, Franklin, James, and Sara Roosevelt pictured, Dec. 1891. (Franklin D. Roosevelt Library, NPx 58-233 (18)). | 54         |
| Figure 2.15 | Springwood's south elevation, after enlargement of the porch, Oct. 1900. (Franklin D. Roosevelt Library, NPx 48-22:3790 (373)).                                                                               | 55         |
| Figure 2.16 | Specimen trees and shrubs located south of the hemlock hedge in main lawn, James Roosevelt pictured, 1900. (Franklin D. Roosevelt Library, NPx 48-22:3618 (58)).                                              | 56         |
| Figure 2.17 | Vines located on Springwood's east elevation, October 1900.                                                                                                                                                   | 57         |
| Figure 2.18 | (Franklin D. Roosevelt Library, NPx 47-96:3224). Spatial organization of the service area subspace. (K. Baker and G. Dallmann, SUNY CESF, 1998, based on the 1946 USGS map).                                  | 58         |
| Figure 2.19 | The south elevation of the coach house, carriage driver not identified, 1890. (Franklin D. Roosevelt Library, NPx 47-96: 3566).                                                                               | 6()        |
| Figure 2.20 | The east elevation of the coach house, 1890. (Franklin D. Roosevelt Library, NPx 47-96: 2793).                                                                                                                | 60         |
| Figure 2.21 | Screening fence, James Roosevelt pictured, 1889. (Franklin D. Roosevelt Library, NPx 47-96:150).                                                                                                              | 61         |
| Figure 2.22 | Spatial organization of the rose garden subspace. (K. Baker and G. Dallmann, SUNY CESF, 1998, based on the 1946 USGS map).                                                                                    | 62         |
| Figure 2.23 | Garden and east elevation of the original greenhouse (left rear of photograph), children not identified, no date. (The Home of Franklin D. Roosevelt NHS, no #).                                              | 63         |
| Figure 2.24 | Top of the greenhouse (right rear of photograph) and the hedge cut flat, woman not identified, no date. (The Home of Franklin D. Roosevelt NHS, #R-D).                                                        | 64         |