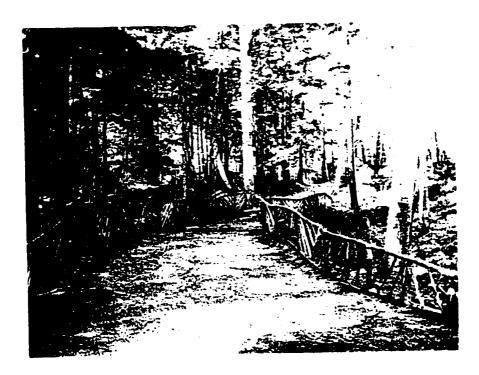

| Figure 2.25 | Greenhouse shed (right rear of photograph), children not identified, date unknown. (The Home of Franklin D. Roosevelt NHS, no #).                                                                                                          | 65 |
|-------------|--------------------------------------------------------------------------------------------------------------------------------------------------------------------------------------------------------------------------------------------|----|
| Figure 2.26 | Greenhouse shed (left side of photograph), Sara and James Roosevelt, pictured, December 1898. (Franklin D. Roosevelt Library, NPx 58-233 (18)).                                                                                            | 66 |
| Figure 2.27 | Fruit trees and vegetation in rose garden before 1912, large ice house in right rear of photograph, children not identified, no date. (Home Franklin D. Roosevelt NHS, no #).                                                              | 67 |
| Figure 2.28 | Entrances to the rose garden (left rear of photograph), FDR pictures on the east lawn, c. 1899-1901. (NPx 48-22:3618 (86)).                                                                                                                | 68 |
| Figure 2.29 | Spatial organization of the vegetable garden subspace. (K. Baker and G. Dallmann, SUNY CESF, 1998, based on the 1946 USGS map).                                                                                                            | 69 |
| Figure 2.30 | The apiary, no date. (The Home of Franklin D. Roosevelt NHS).                                                                                                                                                                              | 70 |
| Figure 2.31 | The estate road, the large vegetable garden (rear), and the picket fence (far rear), James Roosevelt pictured, April 1900. (Home of Franklin D. Roosevelt NHS, no #).                                                                      | 71 |
| Figure 2.32 | Spatial organization of the Woodland Space, including the paddock lot, river wood lot, pond/dam, lower field, and duplex compound subspaces. (K. Baker and G. Dallmann, SUNY CESF, 1998, based on the 1946 USGS map).                      | 73 |
| Figure 2.33 | View from the south lawn towards the fence and row of trees in the paddock lot, the lower field, and the Hudson River. (Franklin D. Roosevelt Library, NPx 47-96:2815).                                                                    | 74 |
| Figure 2.34 | Fence and horses below the house, man not identified, no date. (Franklin D. Roosevelt Library, NPx 47-96:3223).                                                                                                                            | 75 |
| Figure 2.35 | The estate of James Roosevelt, including outbuildings and circulation patterns, 1891. (Frederick W. Beers, Atlas of the Hudson River Valley From New York City to Troy (New York, 1891), Plate 19, The Home of Franklin D. Roosevelt NHS). | 76 |
| Figure 2.36 | Map of the estate of James Roosevelt, 1906. (The Home of Franklin D. Roosevelt NHS).                                                                                                                                                       | 77 |
| Figure 2.37 | Rustic bridge located in the river wood lot, 1897-98. (Franklin D. Roosevelt Library, NPx 49-48:23).                                                                                                                                       | 79 |
| Figure 2.38 | Rustic bridge located in the river wood lot, no date. (Franklin D. Roosevelt Library, NPx 47-96:2797).                                                                                                                                     | 79 |
| Figure 2.39 | Rustic bridge located in the river wood lot, no date. (Franklin D. Roosevelt Library, NPx 47-96:2795).                                                                                                                                     | 80 |