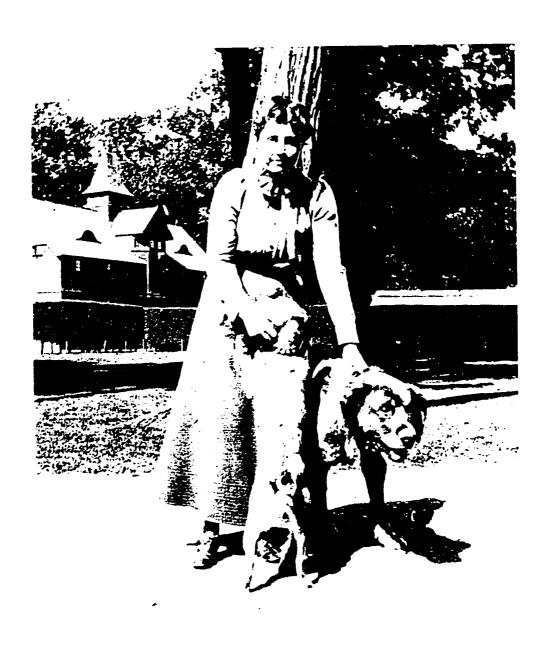

| Figure 3.27 | View to the Hudson River from south lawn. (Franklin D. Roosevelt Library, NPx 75-70) (17)).                                                                   | 1 19 |
|-------------|---------------------------------------------------------------------------------------------------------------------------------------------------------------|------|
| Figure 3.28 | Reconstruction of Springwood, south tower and south wings, 1915. (Franklin D. Roosevelt Library, NPx 47-96:4068).                                             | 120  |
| Figure 3.29 | Reconstruction of Springwood, east elevation, 1915-1916. (Franklin D. Roosevelt Library, NPx 47-96:4067).                                                     | 121  |
| Figure 3.30 | The east elevation of Springwood, 1940. (Franklin D. Roosevelt Library, NPx 48-22:3837 (7)).                                                                  | 121  |
| Figure 3.31 | Handrails for FDR on the front terrace steps, 1941. (The Home of Franklin D. Roosevelt NHS).                                                                  | 122  |
| Figure 3.32 | Handrails and potted plants located on Springwood's front terrace, 1941. (The Home of Franklin D. Roosevelt NHS).                                             | 122  |
| Figure 3.33 | Swan Cottage Playhouse, May 1935. (Chief of Maintenance files, the Home of Franklin D. Roosevelt NHS).                                                        | 123  |
| Figure 3.34 | 240th Battalion guard house as illustrated for a 1942 Christmas card. (Courtesy of Edward Ashworth, 240th Military Battalion, Franklin D. Roosevelt Library). | 124  |
| Figure 3.35 | Vegetation located south of hemlock hedge, no date. (Franklin D. Roosevelt Library, NPx 80-165 (10)).                                                         | 125  |
| Figure 3.36 | Trees near Springwood's northeast corner, c. 1900-1915, children not identified. (Franklin D. Roosevelt Library, NPx 48-22:3623 (1)).                         | 125  |
| Figure 3.37 | Vegetation on the east lawn, 1905. (Franklin D. Roosevelt Library, NPx 79-69 (52)).                                                                           | 126  |
| Figure 3.38 | Camperdown elm on main lawn, James Roosevelt and boy not identified pictured, 1920-21. (Franklin D. Roosevelt Library, NPx 48-22: 1986 (87B)).                | 127  |
| Figure 3.39 | Shrubs located south of the hemlock hedge on the main lawn, coach house in the background, 1942. (Franklin D. Roosevelt Library, NPx 79-69 (30)).             | 128  |
| Figure 3.40 | Climbing roses on the rose arbor south of the hemlock hedge, Sara, James, Elliott, and Anna Roosevelt pictured, 1912. (Home Franklin D. Roosevelt NHS, no #). | 129  |
| Figure 3.41 | Climbing roses on the rose arbor south of the hemlock hedge, James, Anna, and Elliott Roosevelt pictured, 1912. (Home Franklin D. Roosevelt NHS, no #).       | 129  |
| Figure 3.42 | Shrubs and vines located on Springwood's east elevation, July 1941. (Franklin D. Roosevelt Library, NPx 76-1: 71).                                            | 130  |