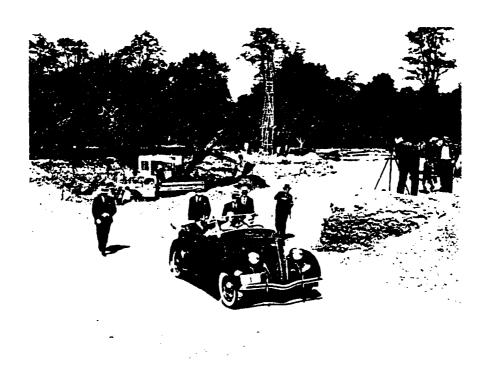

| .of I |  |  |
|-------|--|--|
|       |  |  |
|       |  |  |
|       |  |  |

| Figure 2.40 | Spatial organization of the pond/dam subspace. (K. Baker and G. Dallmann, SUNY CESF, 1998, based on the 1946 USGS map).                                                                 | 81  |
|-------------|-----------------------------------------------------------------------------------------------------------------------------------------------------------------------------------------|-----|
| Figure 2.41 | Harvesting ice on the pond, 1890. (Franklin D. Roosevelt Library, NPx 47 96:2798).                                                                                                      | 82  |
| Figure 2.42 | View of Springwood from the lower field, 1897-98. (Franklin D. Roosevelt Library, NPx 49-48:13).                                                                                        | 83  |
| Figure 2.43 | Spatial organization of the duplex compound subspace. (K. Baker and G. Dallmann, SUNY CESF, 1998, based on the 1946 USGS map).                                                          | 84  |
| CHAPTER III |                                                                                                                                                                                         |     |
| Figure 3.1  | The Franklin D. Roosevelt family, Anna, Franklin Jr., FDR, James, Eleanor, John, and Elliott pictured, no date. (Franklin D. Roosevelt Library).                                        | 88  |
| Figure 3.2  | FDR 'walking' down the entrance road after contracting polio. (drawing by Olin Dows, Franklin Roosevelt at Hyde Park, Franklin D. Roosevelt Library).                                   | 89  |
| Figure 3.3  | FDR running for Vice Presidency, August 9, 1920. (Franklin D. Roosevelt Library, NPx 48-22;3696(8)).                                                                                    | 91  |
| Figure 3.4  | FDR's burial in the rose garden, April 15, 1945. (Franklin D. Roosevelt Library NPx 48-22:3719).                                                                                        | 93  |
| Figure 3.5  | Historic American Buildings Survey, sketch of the Springwood estate, December 30, 1941. (The Home of Franklin D. Roosevelt NHS).                                                        | 94  |
| Figure 3.6  | Land holdings of FDR 1900-1945. (R. Kennen Moody, "FDR and His Neighbors," 1981, from Lacy, "Cultural Landscape Inventory").                                                            | 96  |
| Figure 3.7  | Roosevelt land ownership, Springwood and the property located west of Albany Post Rd., tracing based on FDR's 1911 map from Farm Journal. (The Home of Franklin D. Roosevelt NHS).      | 97  |
| Figure 3.8  | Roosevelt land ownership, property located east of the Albany Post Rd., tracing based on FDR's 1911 map from Farm Journal. (The Home of Franklin D. Roosevelt NHS).                     | 98  |
| Figure 3.9  | Spatial organization of the north avenue lot and home road subspace (K. Baker and G. Dallmann, SUNY CESF, 1998, based on the 1946 USGS map).                                            | 100 |
| Figure 3.10 | FDR inspecting the construction of the Franklin D. Roosevelt Presidential Library built in the north avenue lot, Sept. 23, 1939. (Franklin D. Roosevelt Library, NPx 48-22:3711 (260)). | 101 |