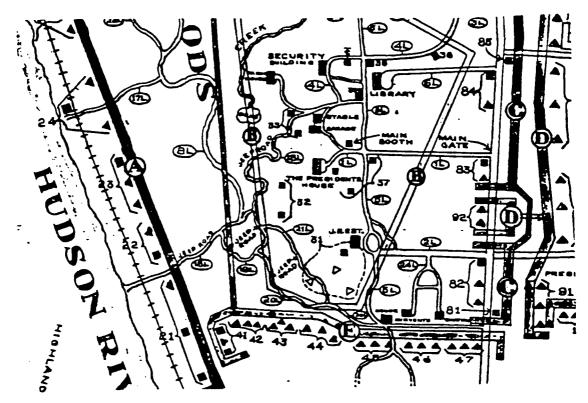

| Figure 3.11 | The Franklin D. Roosevelt Library, no date. (Margaret Logan Marquez, <i>Images of America</i> , <i>Hyde Park on the Hudson</i> ).                                              | 101 |
|-------------|--------------------------------------------------------------------------------------------------------------------------------------------------------------------------------|-----|
| Figure 3.12 | Aerial view of the library and estate of Franklin D. Roosevelt, 1942. (Franklin D. Roosevelt Library, NPx 48-22:3790 (388)).                                                   | 102 |
| Figure 3.13 | Location of Battalion guard houses. (Home Franklin D. Roosevelt NHS Map - Crash, Post and Road diagram, drawn by the White House Signal Det., no date).                        | 103 |
| Figure 3.14 | 240th Military Battalion structure, location unknown, c. 1941-1945. (The Home of Franklin D. Roosevelt NHS).                                                                   | 104 |
| Figure 3.15 | View from the home road north to orchard and white oak trees (center rear of photograph) in north avenue lot, 1939. (Franklin D. Roosevelt Library, NPx 59-48).                | 105 |
| Figure 3.16 | Aerial view of the estate of Franklin D. Roosevelt, 1932 (Franklin D. Roosevelt Library, NPx 48-22:3837 (33)).                                                                 | 106 |
| Figure 3.17 | Library entrance sign, c. 1939-1945. (Franklin D. Roosevelt Library, NPx 61-119 (5)).                                                                                          | 108 |
| Figure 3.18 | Lights adjacent to the entrance/exit road, 1946. (Franklin D. Roosevelt Library, NPx 48-22:3790 (119)).                                                                        | 109 |
| Figure 3.19 | View from the home road north to the library fence (right rear of photograph), FDR (in car) and his dog, Fala, pictured, 1944. (Franklin D. Roosevelt Library, NPx 78-36(44)). | 110 |
| Figure 3.20 | Storm damage to home road tree allée, 1913. (Franklin D. Roosevelt Library, NPx 47-96: 2952).                                                                                  | 111 |
| Figure 3.21 | View east of home road tree allée and home road, 1943. (Franklin D. Roosevelt Library, NPx 48-22; 3853 (18)).                                                                  | 112 |
| Figure 3.22 | Gate posts and gate, stone wall, and white pine hedge, no date. (Franklin D. Roosevelt Library, Px 77-144 (5)).                                                                | 113 |
| Figure 3.23 | Spatial organization of the south avenue lot subspace. (K. Baker and G. Dallmann, SUNY CESF, 1998, based on the 1946 USGS map).                                                | 114 |
| Figure 3.24 | Tennis court located in the south avenue lot, FDR (left) and men not identified pictured, 1920. (Franklin D. Roosevelt Library, NPx 47-96: 4863 (176)).                        | 115 |
| Figure 3.25 | Spatial organization of main lawn subspace. (K. Baker and G. Dallmann, SUNY CESF, 1998, based on the 1946 USGS map).                                                           | 117 |
| Figure 3.26 | Lawn furniture located on the south lawn and vista to Hudson River (center rear), Franklin and Eleanor Roosevelt pictured, 1933. (Franklin D. Roosevelt Library, NPx 62-53).   | 118 |