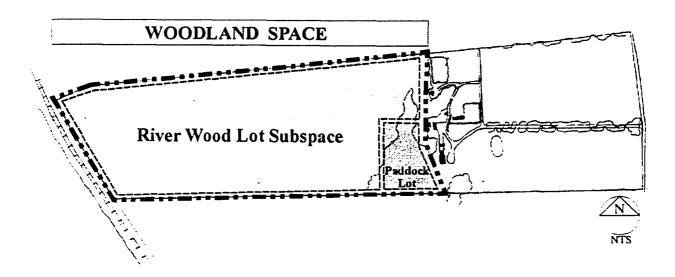

| Figure 1.9  | Organization of spaces within the Wheeler property. (K. Baker and G. Dallmann, SUNY CESF, 1998, based on the 1946 USGS map).                                                                              | 22 |
|-------------|-----------------------------------------------------------------------------------------------------------------------------------------------------------------------------------------------------------|----|
| Figure 1.10 | Spatial organization of the Entry Space including subspaces: the north avenue lot, home road, and the south avenue lot. (G. Dallmann, SUNY CESF, 1998, based on the 1946 USGS map).                       | 24 |
| Figure 1.11 | Spatial organization of the House Lot Space including the subspaces: main lawn, service area, rose garden, and vegetable garden. (K. Baker and G. Dallmann, SUNY CESF, 1998, based on the 1946 USGS map). | 27 |
| Figure 1.12 | Spatial organization of the Woodland Space including subspaces: the paddock lot and river wood lot. (K. Baker and G. Dallmann, SUNY CESF, 1998, based on the 1946 USGS map).                              | 31 |
| CHAPTER II  |                                                                                                                                                                                                           |    |
| Figure 2.1  | The estate of James Roosevelt, 1867. (Frederick W. Beers, Atlas of New York and vicinity from actual survey (New York, 1867), Plate 45, The Home of Franklin D. Roosevelt NHS).                           | 37 |
| Figure 2.2  | Residence of James Roosevelt and the view to the Hudson River, no date. (Franklin D. Roosevelt Library, Px 58-386).                                                                                       | 38 |
| Figure 2.3  | The east elevation of Springwood, 1881. (Franklin D. Roosevelt Library, Px 47-96:3562).                                                                                                                   | 39 |
| Figure 2.4  | James Roosevelt's land holdings at the time of his death in 1900. (R. Kennen Moody, "FDR and His Neighbors," 1981, from Lacy, "Cultural Landscape Inventory").                                            | 43 |
| Figure 2.5  | Spatial organization of the north avenue lot and home road subspaces. (K. Baker and G. Dallmann, SUNY CESF, 1998, based on the 1946 USGS map).                                                            | 44 |
| Figure 2.6  | View east of the home road and allée, 1898. (Franklin D. Roosevelt Library, NPx 72-199:4).                                                                                                                | 46 |
| Figure 2.7  | View northeast of the home road allée, 1897-98. (Franklin D. Roosevelt Library, Px 49-48:25).                                                                                                             | 47 |
| Figure 2.8  | Location and diagram of the gate post and gate located at the entrance of home road. (Historic American Buildings Survey, 1941).                                                                          | 48 |
| Figure 2.9  | Spatial organization of the south avenue lot subspace. (K. Baker and G. Dallmann, SUNY CESF, 1998, based on the 1946 USGS map).                                                                           | 49 |