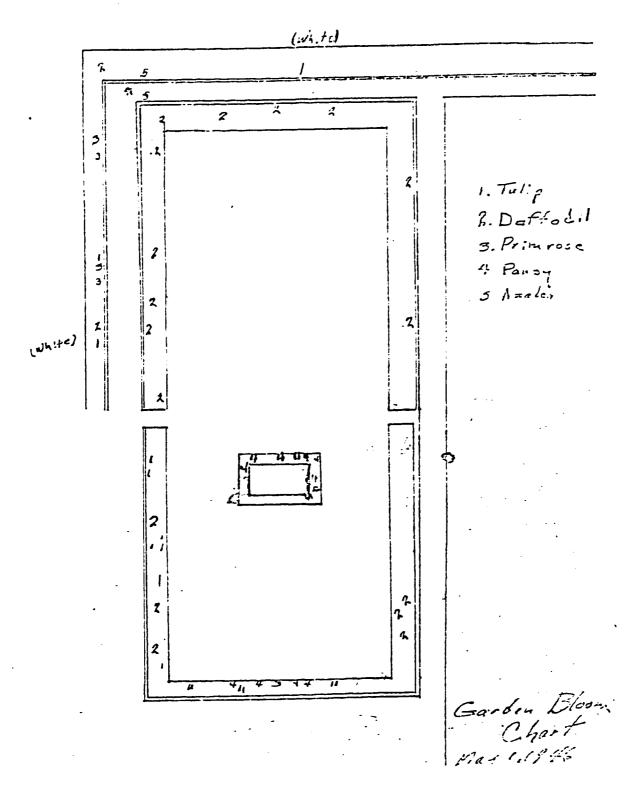

| Figure 4.87  | Tourist Information Center, east elevation, with bench and trash receptacle, 1997. (photograph by author).                           | 248 |
|--------------|--------------------------------------------------------------------------------------------------------------------------------------|-----|
| Figure 4.88  | Shed located west of the Tourist Information Center, east elevation, 1997. (photograph by author).                                   | 249 |
| Figure 4.89  | Small ice house, north elevation, 1997. (photograph by author).                                                                      | 250 |
| Figure 4.90  | Coach house, south elevation, 1997. (photograph by author).                                                                          | 251 |
| Figure 4.91  | Greenhouse tool shed, west elevation, and movable deer fence gates, 1997. (photograph by author).                                    | 251 |
| Figure 4.92  | Ash pit, north elevation, and rail fence, 1998. (photograph by author).                                                              | 252 |
| Figure 4.93  | Vegetation and surface material of the service area, 1997. (photograph by author).                                                   | 253 |
| Figure 4.94  | Screening fence, bicycle rack, and vehicular sign, 1997. (photograph by author).                                                     | 254 |
| Figure 4.95  | Screening fence, 1997. (photograph by author).                                                                                       | 254 |
| Figure 4.96  | Screening fence gate, view looking east, 1997. (photograph by author).                                                               | 255 |
| Figure 4.97  | Screening fence gate, view looking west, 1997. (photograph by author).                                                               | 255 |
| Figure 4.98  | Rail fence, 1998. (photograph by author).                                                                                            | 257 |
| Figure 4.99  | Spatial organization of the rose garden subspace. (K. Baker and G. Dallmann, SUNY CESF, 1998, based on the 1994 HPI map).            | 258 |
| Figure 4.100 | Greenhouse, south elevation, 1997. (photograph by author).                                                                           | 259 |
| Figure 4.101 | Greenhouse, west elevation, 1997. (photograph by author).                                                                            | 259 |
| Figure 4.102 | Greenhouse, north elevation, 1998. (photograph by author).                                                                           | 260 |
| Figure 4.103 | Hotbed located north of the greenhouse, 1997. (photograph by author).                                                                | 261 |
| Figure 4.104 | Historic water faucets and post and chain fence detail, 1998. (photograph by author).                                                | 261 |
| Figure 4.105 | Northeast entrance of the hedge, 1946. (The Home of Franklin D. Roosevelt NHS, R-275).                                               | 262 |
| Figure 4.106 | Replacement of hemlock plants at the easternmost entrance of the hedge, July, 1969. (The Home of Franklin D. Roosevelt NHS, R-1316). | 263 |