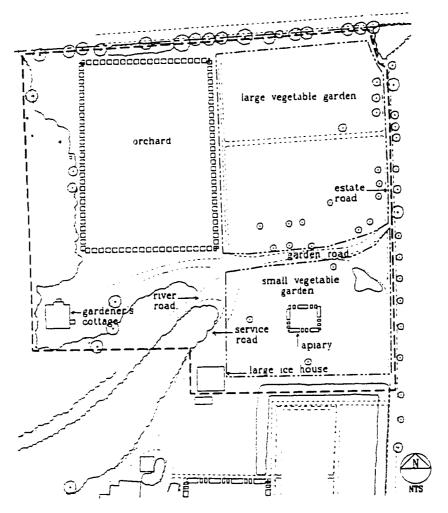

| Figure 3.58 | Electronic eye located at the northwest corner of home and estate road, no date. (Franklin D. Roosevelt Library, NPx 80-26: 44 (11)).         | 143 |
|-------------|-----------------------------------------------------------------------------------------------------------------------------------------------|-----|
| Figure 3.59 | Electronic eye located at the northwest corner of home and estate road, no date. (Franklin D. Roosevelt Library, NPx 80-26: 44 (4)).          | 144 |
| Figure 3.60 | Spatial organization of the service area subspace (K. Baker and G. Dallmann, SUNY CESF, 1998, based on the 1946 USGS map).                    | 145 |
| Figure 3.61 | East elevation of the enlarged laundry and service fence, child not identified, no date. (The Home of Franklin D. Roosevelt NHS, no #).       | 146 |
| Figure 3.62 | East elevation of the stable with the garage addition (left side of photograph), no date. (Franklin D. Roosevelt Library, NPx 47-96: 2322).   | 147 |
| Figure 3.63 | South elevation of the coach house, no date. (Franklin D. Roosevelt Library, NPx 47-96: 2947).                                                | 148 |
| Figure 3.64 | Screening fence (rear), doghouses, and laundry lines located in service area, no date. (Franklin D. Roosevelt Library, NPx 48-22: 4091 (25)). | 149 |
| Figure 3.65 | Screening fence and gate located north of the house in the service area, 1933. (Franklin D. Roosevelt Library, NPx 48-22: 4091 (25)).         | 150 |
| Figure 3.66 | Spatial organization of the rose garden subspace. (K. Baker and G. Dallmann, SUNY CESF, 1998, based on the 1946 USGS map).                    | 151 |
| Figure 3.67 | South elevation of greenhouse, James and Anna Roosevelt pictured, no date. (Franklin D. Roosevelt Library, NPx 48-22:3619 (231)).             | 152 |
| Figure 3.68 | Grave site guard house and fence, 1955. (The Franklin D. Roosevelt Library, NPx 56-151 (1)).                                                  | 153 |
| Figure 3.69 | Hot bed and south elevation of the large ice house, c. 1946. (Franklin D. Roosevelt Library, Px 91-158 (2)).                                  | 154 |
| Figure 3.70 | Hemlock hedge and rose garden, no date. (Franklin D. Roosevelt Library, NPx 80-165 (9)).                                                      | 155 |
| Figure 3.71 | Military police protecting FDR's grave, sundial, greenhouse, and coach house shown, 1945. (Franklin D. Roosevelt Library, NPx 48:3790 (338)). | 156 |
| Figure 3.72 | View northeast of plants within the rose garden, date unknown. (Franklin D. Roosevelt Library, NPx 80-165 (8)).                               | 156 |

| Figure 3.73 | Perennial bed in the rose garden, Sara Roosevelt pictured, no date. (Franklin D. Roosevelt Library, NPx 50-104:13).                                | 157 |
|-------------|----------------------------------------------------------------------------------------------------------------------------------------------------|-----|
| Figure 3.74 | Sundial in the rose garden, Sara Roosevelt pictured, 1930. (Franklin D. Roosevelt Library, NPx 47-96: 2733).                                       | 158 |
| Figure 3.75 | Sundial and FDR's grave in the rose garden, 1945. (Franklin D. Roosevelt Library, NPx 56-249 (2)).                                                 | 158 |
| Figure 3.76 | Spatial organization of the vegetable garden subspace. (K. Baker and G. Dallmann, SUNY CESF, 1998, based on the 1946 USGS map).                    | 160 |
| Figure 3.77 | Apiary located at northwest corner of large vegetable garden, 1948. (The Home of Franklin D. Roosevelt NHS, R-211).                                | 162 |
| Figure 3.78 | Aerial view of the vegetable garden, 1933. (Franklin D. Roosevelt Library, NPx 62-61).                                                             | 163 |
| Figure 3.79 | Pole beans grown in vegetable garden, William Plog and Mr. VanCuran pictured, date unknown. (Franklin D. Roosevelt Library, NPx 48-22: 4091 (26)). | 164 |
| Figure 3.80 | Spatial organization of Woodland Subspace. (K. Baker and G. Dallmann, SUNY CESF, 1998, based on the 1946 USGS map).                                | 166 |
| Figure 3.81 | Paddock lot/lower orchard. (G. Dallmann, SUNY CESF, 1998, based on the 1946 USGS map).                                                             | 167 |
| Figure 3.82 | Lower orchard, c. 1945. (Franklin D. Roosevelt Library, NPx 48-22:3837 (33)).                                                                      | 167 |
| Figure 3.83 | Spatial organization of the river wood lot subspace. (K. Baker and G. Dallmann, SUNY CESF, 1998, based on the 1946 USGS map).                      | 168 |
| Figure 3.84 | Crash barrier at the intersection of the river and duplex road, no date. (Franklin D. Roosevelt Library, Px 80-26 (2)).                            | 170 |
| Figure 3.85 | Electronic eye and crash barrier at the intersection of the river and duplex road, no date. (Franklin D. Roosevelt Library, Px 80-26:44 (8)).      | 171 |
| Figure 3.86 | Rustic bridge near pond/dam, no date. (Franklin D. Roosevelt Library, Px 77-144 (27)).                                                             | 172 |
| Figure 3.87 | Lower field from the south lawn, September 16, 1927. (Franklin D. Roosevelt Library, NPx 62-284).                                                  | 173 |
| Figure 3.88 | The Roosevelt estate plantation, FDR and Nelson C. Brown pictured, March 18, 1944. (The Home of Franklin D. Roosevelt NHS, R 548).                 | 174 |