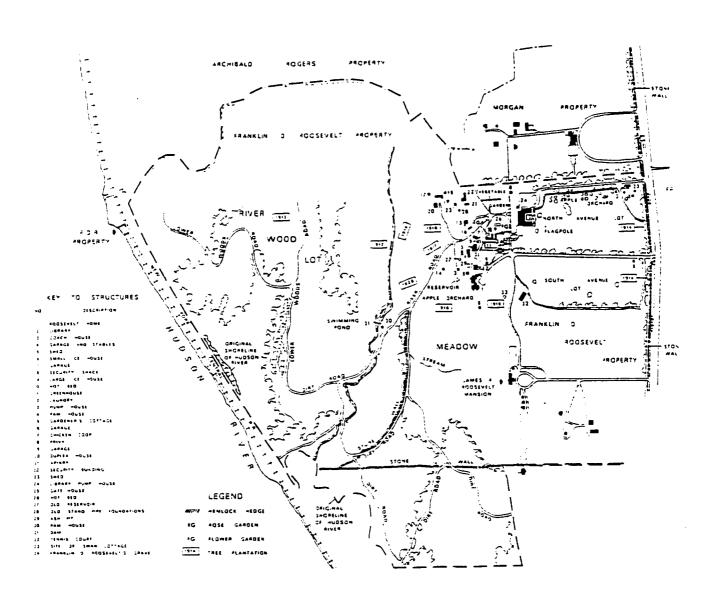

| .of I |  |  |
|-------|--|--|
|       |  |  |
|       |  |  |
|       |  |  |

| Figure 2.40 | Spatial organization of the pond/dam subspace. (K. Baker and G. Dallmann, SUNY CESF, 1998, based on the 1946 USGS map).                                                                 | 81  |
|-------------|-----------------------------------------------------------------------------------------------------------------------------------------------------------------------------------------|-----|
| Figure 2.41 | Harvesting ice on the pond, 1890. (Franklin D. Roosevelt Library, NPx 47 96:2798).                                                                                                      | 82  |
| Figure 2.42 | View of Springwood from the lower field, 1897-98. (Franklin D. Roosevelt Library, NPx 49-48:13).                                                                                        | 83  |
| Figure 2.43 | Spatial organization of the duplex compound subspace. (K. Baker and G. Dallmann, SUNY CESF, 1998, based on the 1946 USGS map).                                                          | 84  |
| CHAPTER III |                                                                                                                                                                                         |     |
| Figure 3.1  | The Franklin D. Roosevelt family, Anna, Franklin Jr., FDR, James, Eleanor, John, and Elliott pictured, no date. (Franklin D. Roosevelt Library).                                        | 88  |
| Figure 3.2  | FDR 'walking' down the entrance road after contracting polio. (drawing by Olin Dows, Franklin Roosevelt at Hyde Park, Franklin D. Roosevelt Library).                                   | 89  |
| Figure 3.3  | FDR running for Vice Presidency, August 9, 1920. (Franklin D. Roosevelt Library, NPx 48-22;3696(8)).                                                                                    | 91  |
| Figure 3.4  | FDR's burial in the rose garden, April 15, 1945. (Franklin D. Roosevelt Library NPx 48-22:3719).                                                                                        | 93  |
| Figure 3.5  | Historic American Buildings Survey, sketch of the Springwood estate, December 30, 1941. (The Home of Franklin D. Roosevelt NHS).                                                        | 94  |
| Figure 3.6  | Land holdings of FDR 1900-1945. (R. Kennen Moody, "FDR and His Neighbors," 1981, from Lacy, "Cultural Landscape Inventory").                                                            | 96  |
| Figure 3.7  | Roosevelt land ownership, Springwood and the property located west of Albany Post Rd., tracing based on FDR's 1911 map from Farm Journal. (The Home of Franklin D. Roosevelt NHS).      | 97  |
| Figure 3.8  | Roosevelt land ownership, property located east of the Albany Post Rd., tracing based on FDR's 1911 map from Farm Journal. (The Home of Franklin D. Roosevelt NHS).                     | 98  |
| Figure 3.9  | Spatial organization of the north avenue lot and home road subspace (K. Baker and G. Dallmann, SUNY CESF, 1998, based on the 1946 USGS map).                                            | 100 |
| Figure 3.10 | FDR inspecting the construction of the Franklin D. Roosevelt Presidential Library built in the north avenue lot, Sept. 23, 1939. (Franklin D. Roosevelt Library, NPx 48-22:3711 (260)). | 101 |

| Figure 3.11 | The Franklin D. Roosevelt Library, no date. (Margaret Logan Marquez, <i>Images of America</i> , <i>Hyde Park on the Hudson</i> ).                                              | 101 |
|-------------|--------------------------------------------------------------------------------------------------------------------------------------------------------------------------------|-----|
| Figure 3.12 | Aerial view of the library and estate of Franklin D. Roosevelt, 1942. (Franklin D. Roosevelt Library, NPx 48-22:3790 (388)).                                                   | 102 |
| Figure 3.13 | Location of Battalion guard houses. (Home Franklin D. Roosevelt NHS Map - Crash, Post and Road diagram, drawn by the White House Signal Det., no date).                        | 103 |
| Figure 3.14 | 240th Military Battalion structure, location unknown, c. 1941-1945. (The Home of Franklin D. Roosevelt NHS).                                                                   | 104 |
| Figure 3.15 | View from the home road north to orchard and white oak trees (center rear of photograph) in north avenue lot, 1939. (Franklin D. Roosevelt Library, NPx 59-48).                | 105 |
| Figure 3.16 | Aerial view of the estate of Franklin D. Roosevelt, 1932 (Franklin D. Roosevelt Library, NPx 48-22:3837 (33)).                                                                 | 106 |
| Figure 3.17 | Library entrance sign, c. 1939-1945. (Franklin D. Roosevelt Library, NPx 61-119 (5)).                                                                                          | 108 |
| Figure 3.18 | Lights adjacent to the entrance/exit road, 1946. (Franklin D. Roosevelt Library, NPx 48-22:3790 (119)).                                                                        | 109 |
| Figure 3.19 | View from the home road north to the library fence (right rear of photograph), FDR (in car) and his dog, Fala, pictured, 1944. (Franklin D. Roosevelt Library, NPx 78-36(44)). | 110 |
| Figure 3.20 | Storm damage to home road tree allée, 1913. (Franklin D. Roosevelt Library, NPx 47-96: 2952).                                                                                  | 111 |
| Figure 3.21 | View east of home road tree allée and home road, 1943. (Franklin D. Roosevelt Library, NPx 48-22; 3853 (18)).                                                                  | 112 |
| Figure 3.22 | Gate posts and gate, stone wall, and white pine hedge, no date. (Franklin D. Roosevelt Library, Px 77-144 (5)).                                                                | 113 |
| Figure 3.23 | Spatial organization of the south avenue lot subspace. (K. Baker and G. Dallmann, SUNY CESF, 1998, based on the 1946 USGS map).                                                | 114 |
| Figure 3.24 | Tennis court located in the south avenue lot, FDR (left) and men not identified pictured, 1920. (Franklin D. Roosevelt Library, NPx 47-96: 4863 (176)).                        | 115 |
| Figure 3.25 | Spatial organization of main lawn subspace. (K. Baker and G. Dallmann, SUNY CESF, 1998, based on the 1946 USGS map).                                                           | 117 |
| Figure 3.26 | Lawn furniture located on the south lawn and vista to Hudson River (center rear), Franklin and Eleanor Roosevelt pictured, 1933. (Franklin D. Roosevelt Library, NPx 62-53).   | 118 |