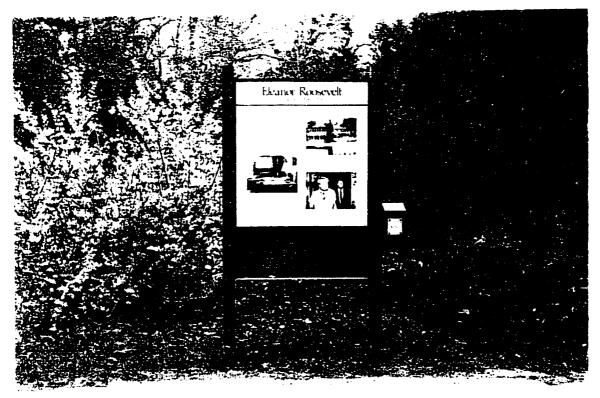

| Figure 4.87  | Tourist Information Center, east elevation, with bench and trash receptacle, 1997. (photograph by author).                           | 248 |
|--------------|--------------------------------------------------------------------------------------------------------------------------------------|-----|
| Figure 4.88  | Shed located west of the Tourist Information Center, east elevation, 1997. (photograph by author).                                   | 249 |
| Figure 4.89  | Small ice house, north elevation, 1997. (photograph by author).                                                                      | 250 |
| Figure 4.90  | Coach house, south elevation, 1997. (photograph by author).                                                                          | 251 |
| Figure 4.91  | Greenhouse tool shed, west elevation, and movable deer fence gates, 1997. (photograph by author).                                    | 251 |
| Figure 4.92  | Ash pit, north elevation, and rail fence, 1998. (photograph by author).                                                              | 252 |
| Figure 4.93  | Vegetation and surface material of the service area, 1997. (photograph by author).                                                   | 253 |
| Figure 4.94  | Screening fence, bicycle rack, and vehicular sign, 1997. (photograph by author).                                                     | 254 |
| Figure 4.95  | Screening fence, 1997. (photograph by author).                                                                                       | 254 |
| Figure 4.96  | Screening fence gate, view looking east, 1997. (photograph by author).                                                               | 255 |
| Figure 4.97  | Screening fence gate, view looking west, 1997. (photograph by author).                                                               | 255 |
| Figure 4.98  | Rail fence, 1998. (photograph by author).                                                                                            | 257 |
| Figure 4.99  | Spatial organization of the rose garden subspace. (K. Baker and G. Dallmann, SUNY CESF, 1998, based on the 1994 HPI map).            | 258 |
| Figure 4.100 | Greenhouse, south elevation, 1997. (photograph by author).                                                                           | 259 |
| Figure 4.101 | Greenhouse, west elevation, 1997. (photograph by author).                                                                            | 259 |
| Figure 4.102 | Greenhouse, north elevation, 1998. (photograph by author).                                                                           | 260 |
| Figure 4.103 | Hotbed located north of the greenhouse, 1997. (photograph by author).                                                                | 261 |
| Figure 4.104 | Historic water faucets and post and chain fence detail, 1998. (photograph by author).                                                | 261 |
| Figure 4.105 | Northeast entrance of the hedge, 1946. (The Home of Franklin D. Roosevelt NHS, R-275).                                               | 262 |
| Figure 4.106 | Replacement of hemlock plants at the easternmost entrance of the hedge, July, 1969. (The Home of Franklin D. Roosevelt NHS, R-1316). | 263 |