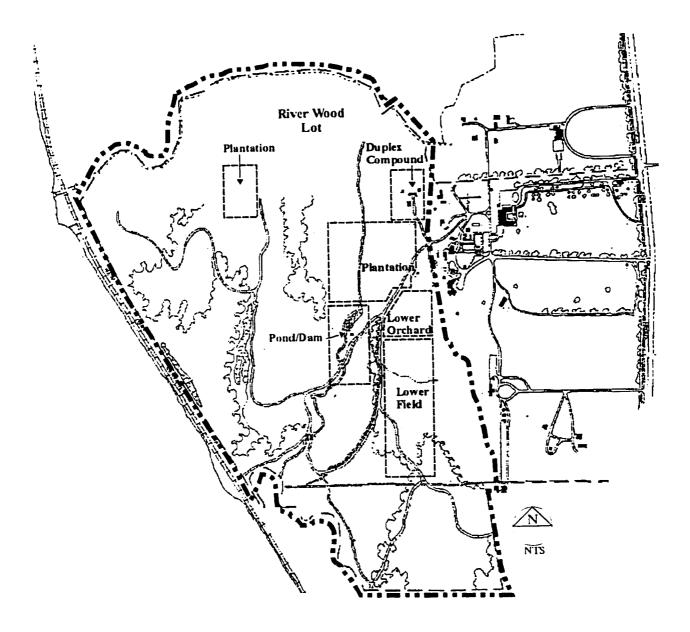

| Figure 2.25 | Greenhouse shed (right rear of photograph), children not identified, date unknown. (The Home of Franklin D. Roosevelt NHS, no #).                                                                                                          | 65 |
|-------------|--------------------------------------------------------------------------------------------------------------------------------------------------------------------------------------------------------------------------------------------|----|
| Figure 2.26 | Greenhouse shed (left side of photograph), Sara and James Roosevelt, pictured, December 1898. (Franklin D. Roosevelt Library, NPx 58-233 (18)).                                                                                            | 66 |
| Figure 2.27 | Fruit trees and vegetation in rose garden before 1912, large ice house in right rear of photograph, children not identified, no date. (Home Franklin D. Roosevelt NHS, no #).                                                              | 67 |
| Figure 2.28 | Entrances to the rose garden (left rear of photograph), FDR pictures on the east lawn, c. 1899-1901. (NPx 48-22:3618 (86)).                                                                                                                | 68 |
| Figure 2.29 | Spatial organization of the vegetable garden subspace. (K. Baker and G. Dallmann, SUNY CESF, 1998, based on the 1946 USGS map).                                                                                                            | 69 |
| Figure 2.30 | The apiary, no date. (The Home of Franklin D. Roosevelt NHS).                                                                                                                                                                              | 70 |
| Figure 2.31 | The estate road, the large vegetable garden (rear), and the picket fence (far rear), James Roosevelt pictured, April 1900. (Home of Franklin D. Roosevelt NHS, no #).                                                                      | 71 |
| Figure 2.32 | Spatial organization of the Woodland Space, including the paddock lot, river wood lot, pond/dam, lower field, and duplex compound subspaces. (K. Baker and G. Dallmann, SUNY CESF, 1998, based on the 1946 USGS map).                      | 73 |
| Figure 2.33 | View from the south lawn towards the fence and row of trees in the paddock lot, the lower field, and the Hudson River. (Franklin D. Roosevelt Library, NPx 47-96:2815).                                                                    | 74 |
| Figure 2.34 | Fence and horses below the house, man not identified, no date. (Franklin D. Roosevelt Library, NPx 47-96:3223).                                                                                                                            | 75 |
| Figure 2.35 | The estate of James Roosevelt, including outbuildings and circulation patterns, 1891. (Frederick W. Beers, Atlas of the Hudson River Valley From New York City to Troy (New York, 1891), Plate 19, The Home of Franklin D. Roosevelt NHS). | 76 |
| Figure 2.36 | Map of the estate of James Roosevelt, 1906. (The Home of Franklin D. Roosevelt NHS).                                                                                                                                                       | 77 |
| Figure 2.37 | Rustic bridge located in the river wood lot, 1897-98. (Franklin D. Roosevelt Library, NPx 49-48:23).                                                                                                                                       | 79 |
| Figure 2.38 | Rustic bridge located in the river wood lot, no date. (Franklin D. Roosevelt Library, NPx 47-96:2797).                                                                                                                                     | 79 |
| Figure 2.39 | Rustic bridge located in the river wood lot, no date. (Franklin D. Roosevelt Library, NPx 47-96:2795).                                                                                                                                     | 80 |

| .of I |  |  |
|-------|--|--|
|       |  |  |
|       |  |  |
|       |  |  |

| Figure 2.40 | Spatial organization of the pond/dam subspace. (K. Baker and G. Dallmann, SUNY CESF, 1998, based on the 1946 USGS map).                                                                 | 81  |
|-------------|-----------------------------------------------------------------------------------------------------------------------------------------------------------------------------------------|-----|
| Figure 2.41 | Harvesting ice on the pond, 1890. (Franklin D. Roosevelt Library, NPx 47 96:2798).                                                                                                      | 82  |
| Figure 2.42 | View of Springwood from the lower field, 1897-98. (Franklin D. Roosevelt Library, NPx 49-48:13).                                                                                        | 83  |
| Figure 2.43 | Spatial organization of the duplex compound subspace. (K. Baker and G. Dallmann, SUNY CESF, 1998, based on the 1946 USGS map).                                                          | 84  |
| CHAPTER III |                                                                                                                                                                                         |     |
| Figure 3.1  | The Franklin D. Roosevelt family, Anna, Franklin Jr., FDR, James, Eleanor, John, and Elliott pictured, no date. (Franklin D. Roosevelt Library).                                        | 88  |
| Figure 3.2  | FDR 'walking' down the entrance road after contracting polio. (drawing by Olin Dows, Franklin Roosevelt at Hyde Park, Franklin D. Roosevelt Library).                                   | 89  |
| Figure 3.3  | FDR running for Vice Presidency, August 9, 1920. (Franklin D. Roosevelt Library, NPx 48-22;3696(8)).                                                                                    | 91  |
| Figure 3.4  | FDR's burial in the rose garden, April 15, 1945. (Franklin D. Roosevelt Library NPx 48-22:3719).                                                                                        | 93  |
| Figure 3.5  | Historic American Buildings Survey, sketch of the Springwood estate, December 30, 1941. (The Home of Franklin D. Roosevelt NHS).                                                        | 94  |
| Figure 3.6  | Land holdings of FDR 1900-1945. (R. Kennen Moody, "FDR and His Neighbors," 1981, from Lacy, "Cultural Landscape Inventory").                                                            | 96  |
| Figure 3.7  | Roosevelt land ownership, Springwood and the property located west of Albany Post Rd., tracing based on FDR's 1911 map from Farm Journal. (The Home of Franklin D. Roosevelt NHS).      | 97  |
| Figure 3.8  | Roosevelt land ownership, property located east of the Albany Post Rd., tracing based on FDR's 1911 map from Farm Journal. (The Home of Franklin D. Roosevelt NHS).                     | 98  |
| Figure 3.9  | Spatial organization of the north avenue lot and home road subspace (K. Baker and G. Dallmann, SUNY CESF, 1998, based on the 1946 USGS map).                                            | 100 |
| Figure 3.10 | FDR inspecting the construction of the Franklin D. Roosevelt Presidential Library built in the north avenue lot, Sept. 23, 1939. (Franklin D. Roosevelt Library, NPx 48-22:3711 (260)). | 101 |