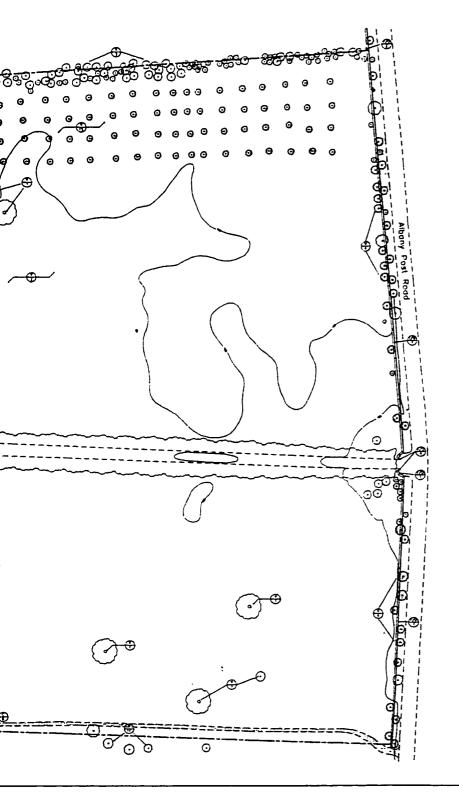

| Figure 1.9  | Organization of spaces within the Wheeler property. (K. Baker and G. Dallmann, SUNY CESF, 1998, based on the 1946 USGS map).                                                                              | 22 |
|-------------|-----------------------------------------------------------------------------------------------------------------------------------------------------------------------------------------------------------|----|
| Figure 1.10 | Spatial organization of the Entry Space including subspaces: the north avenue lot, home road, and the south avenue lot. (G. Dallmann, SUNY CESF, 1998, based on the 1946 USGS map).                       | 24 |
| Figure 1.11 | Spatial organization of the House Lot Space including the subspaces: main lawn, service area, rose garden, and vegetable garden. (K. Baker and G. Dallmann, SUNY CESF, 1998, based on the 1946 USGS map). | 27 |
| Figure 1.12 | Spatial organization of the Woodland Space including subspaces: the paddock lot and river wood lot. (K. Baker and G. Dallmann, SUNY CESF, 1998, based on the 1946 USGS map).                              | 31 |
| CHAPTER II  |                                                                                                                                                                                                           |    |
| Figure 2.1  | The estate of James Roosevelt, 1867. (Frederick W. Beers, Atlas of New York and vicinity from actual survey (New York, 1867), Plate 45, The Home of Franklin D. Roosevelt NHS).                           | 37 |
| Figure 2.2  | Residence of James Roosevelt and the view to the Hudson River, no date. (Franklin D. Roosevelt Library, Px 58-386).                                                                                       | 38 |
| Figure 2.3  | The east elevation of Springwood, 1881. (Franklin D. Roosevelt Library, Px 47-96:3562).                                                                                                                   | 39 |
| Figure 2.4  | James Roosevelt's land holdings at the time of his death in 1900. (R. Kennen Moody, "FDR and His Neighbors," 1981, from Lacy, "Cultural Landscape Inventory").                                            | 43 |
| Figure 2.5  | Spatial organization of the north avenue lot and home road subspaces. (K. Baker and G. Dallmann, SUNY CESF, 1998, based on the 1946 USGS map).                                                            | 44 |
| Figure 2.6  | View east of the home road and allée, 1898. (Franklin D. Roosevelt Library, NPx 72-199:4).                                                                                                                | 46 |
| Figure 2.7  | View northeast of the home road allée, 1897-98. (Franklin D. Roosevelt Library, Px 49-48:25).                                                                                                             | 47 |
| Figure 2.8  | Location and diagram of the gate post and gate located at the entrance of home road. (Historic American Buildings Survey, 1941).                                                                          | 48 |
| Figure 2.9  | Spatial organization of the south avenue lot subspace. (K. Baker and G. Dallmann, SUNY CESF, 1998, based on the 1946 USGS map).                                                                           | 49 |