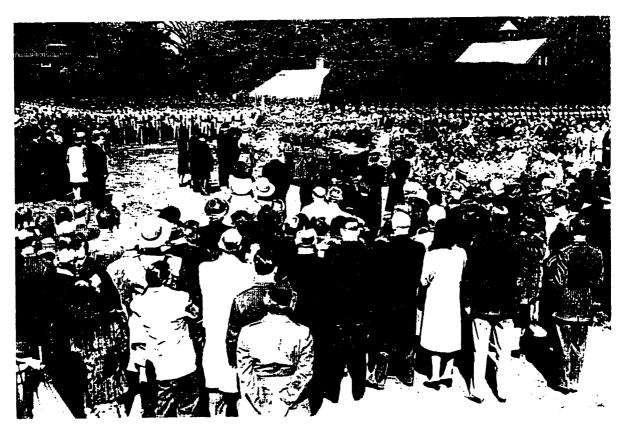

| Figure 3.11 | The Franklin D. Roosevelt Library, no date. (Margaret Logan Marquez, <i>Images of America</i> , <i>Hyde Park on the Hudson</i> ).                                              | 101 |
|-------------|--------------------------------------------------------------------------------------------------------------------------------------------------------------------------------|-----|
| Figure 3.12 | Aerial view of the library and estate of Franklin D. Roosevelt, 1942. (Franklin D. Roosevelt Library, NPx 48-22:3790 (388)).                                                   | 102 |
| Figure 3.13 | Location of Battalion guard houses. (Home Franklin D. Roosevelt NHS Map - Crash, Post and Road diagram, drawn by the White House Signal Det., no date).                        | 103 |
| Figure 3.14 | 240th Military Battalion structure, location unknown, c. 1941-1945. (The Home of Franklin D. Roosevelt NHS).                                                                   | 104 |
| Figure 3.15 | View from the home road north to orchard and white oak trees (center rear of photograph) in north avenue lot, 1939. (Franklin D. Roosevelt Library, NPx 59-48).                | 105 |
| Figure 3.16 | Aerial view of the estate of Franklin D. Roosevelt, 1932 (Franklin D. Roosevelt Library, NPx 48-22:3837 (33)).                                                                 | 106 |
| Figure 3.17 | Library entrance sign, c. 1939-1945. (Franklin D. Roosevelt Library, NPx 61-119 (5)).                                                                                          | 108 |
| Figure 3.18 | Lights adjacent to the entrance/exit road, 1946. (Franklin D. Roosevelt Library, NPx 48-22:3790 (119)).                                                                        | 109 |
| Figure 3.19 | View from the home road north to the library fence (right rear of photograph), FDR (in car) and his dog, Fala, pictured, 1944. (Franklin D. Roosevelt Library, NPx 78-36(44)). | 110 |
| Figure 3.20 | Storm damage to home road tree allée, 1913. (Franklin D. Roosevelt Library, NPx 47-96: 2952).                                                                                  | 111 |
| Figure 3.21 | View east of home road tree allée and home road, 1943. (Franklin D. Roosevelt Library, NPx 48-22; 3853 (18)).                                                                  | 112 |
| Figure 3.22 | Gate posts and gate, stone wall, and white pine hedge, no date. (Franklin D. Roosevelt Library, Px 77-144 (5)).                                                                | 113 |
| Figure 3.23 | Spatial organization of the south avenue lot subspace. (K. Baker and G. Dallmann, SUNY CESF, 1998, based on the 1946 USGS map).                                                | 114 |
| Figure 3.24 | Tennis court located in the south avenue lot, FDR (left) and men not identified pictured, 1920. (Franklin D. Roosevelt Library, NPx 47-96: 4863 (176)).                        | 115 |
| Figure 3.25 | Spatial organization of main lawn subspace. (K. Baker and G. Dallmann, SUNY CESF, 1998, based on the 1946 USGS map).                                                           | 117 |
| Figure 3.26 | Lawn furniture located on the south lawn and vista to Hudson River (center rear), Franklin and Eleanor Roosevelt pictured, 1933. (Franklin D. Roosevelt Library, NPx 62-53).   | 118 |