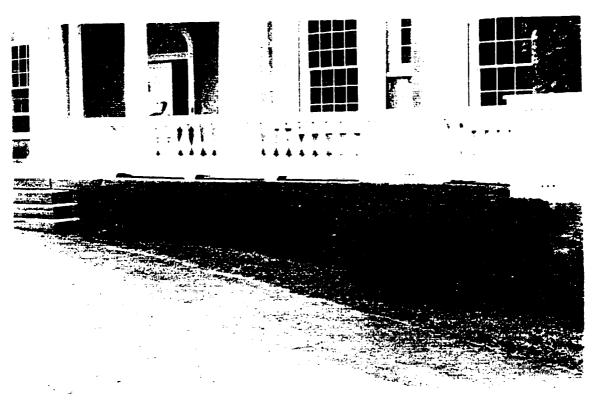

the winter months to prevent snow damage.<sup>31</sup> A five-leaf aralia (*Akebia quinata*) at the southeast corner of Springwood is thought to have been there in the 1960s.<sup>32</sup> Also located along Springwood's southeast corner are spireas (*Spiraea x vanhouttei*) and two varieties of mockorange (*Philadelphus x virginalis* and *Philadelphus coronarius*). In the southwest corner is a barberry (*Berberis thunbergii*), a spirea (*Spiraea x vanhouttei*), and a crabapple tree (*Malus pumila*). Two barberry shrubs (*Berberis thunbergii*) are located along Springwood's west elevation. In the 1970s yews (*Taxus* sp.) were planted around the fire hydrants on the main and south lawn, but were removed in 1996 (see figure 4.63).

The existing condition of the shrubs is as described above.



Figure 4.73: Yews near the front terrace, 1998. (photograph by author).

<u>Vines</u> covered a large portion of Springwood's east elevation in the late 1940s. On the front terrace, Virginia creeper (*Parthenocissus quinquefolia*) was located south of the main door, around to the southeast corner of Springwood. A climbing hydrangea (*Hydrangea* sp.) on the east elevation, north of the entrance, was not replaced after Springwood was damaged by fire.

Vines from the Late Roosevelt Ownership Period include Virginia creeper (*Parthenocissus quinquefolia*), located on Springwood's eastern elevation, just south of the main entrance. Japanese honeysuckle (*Lonicera japonica*) is located on the east elevation, north of the entrance (figure 4.74).

The <u>Sago Palms</u> continue to be placed on t