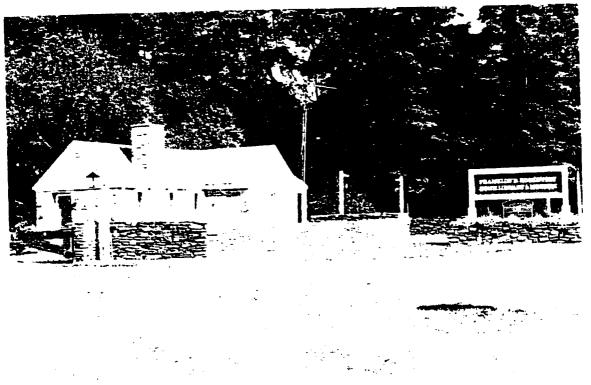

| Figure 3.89 | Plantations in the river wood lot east of Springwood, no date. (The Home of Franklin D. Roosevelt NHS, NPS <i>Master Plan</i> , 1977).        | 176 |
|-------------|-----------------------------------------------------------------------------------------------------------------------------------------------|-----|
| Figure 3.90 | Tulip poplar plantations near the duplex, no date. (Franklin D. Roosevelt Library, NPx 77-144 (17)).                                          | 177 |
| CHAPTER IV  |                                                                                                                                               |     |
| Figure 4.1  | Dedication of the Home of Franklin D. Roosevelt National Historic Site, 1946. (Franklin D. Roosevelt Library, NPx 48-22: 3719 (17)).          | 180 |
| Figure 4.2  | The Home of Franklin D. Roosevelt National Historic Site, deed. (The Home of Franklin D. Roosevelt NHS).                                      | 181 |
| Figure 4.3  | Boundary changes/lands added to the site 1945-1997. (Land Protection Plan, 1985).                                                             | 184 |
| Figure 4.4  | Spatial organization of the north avenue lot and home road subspaces. (K. Baker and G. Dallmann, SUNY CESF, 1998, based on the 1994 HPI map). | 185 |
| Figure 4.5  | Franklin D. Roosevelt Library, east elevation, 1998. (photograph by author).                                                                  | 186 |
| Figure 4.6  | Library gatehouse, north and east elevation, 1997. (photograph by author).                                                                    | 187 |
| Figure 4.7  | Library pump house, north and east elevation, 1997. (photograph by author).                                                                   | 188 |
| Figure 4.8  | Guard house stored in the Bellefield maintenance area. 1998. (photograph by author).                                                          | 189 |
| Figure 4.9  | The library meadow, oak trees, and orchard, view looking north, 1997. (photograph by author).                                                 | 190 |
| Figure 4.10 | Orchard, view looking east, 1998. (photograph by author).                                                                                     | 190 |
| Figure 4.11 | Red oak trees located east of the library, 1998. (photograph by author).                                                                      | 192 |
| Figure 4.12 | White pine hedge located adjacent to the Albany Post Road, 1998. (photograph by author).                                                      | 192 |
| Figure 4.13 | Entrance road, view looking west, c. 1945-47. (The Home of Franklin D. Roosevelt).                                                            | 193 |
| Figure 4.14 | Exit road and entrance sign, view looking west, 1950. (Franklin D. Roosevelt Library, NPx 64-348)                                             | 194 |