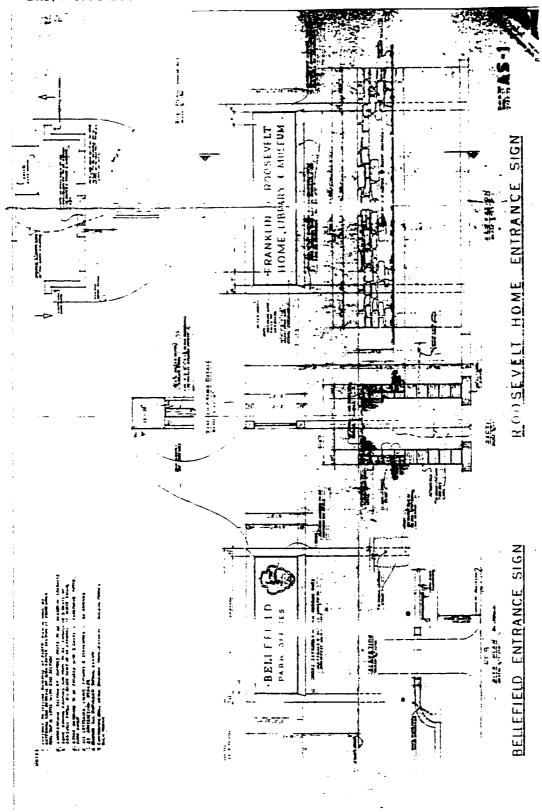

| Figure 4.15 | Entrance road, view looking west, 1997. (photograph by author).                                                                       | 194 |
|-------------|---------------------------------------------------------------------------------------------------------------------------------------|-----|
| Figure 4.16 | Exit road, view looking east, 1997. (photograph by author).                                                                           | 195 |
| Figure 4.17 | Temporary parking area in the north avenue lot, view looking west, 1947. (The Home of Franklin D. Roosevelt NHS, no #).               | 196 |
| Figure 4.18 | Aerial of site, 1953. (Franklin D. Roosevelt Library, NPx 54-307).                                                                    | 196 |
| Figure 4.19 | Flagstone walkway located east of the library, 1998. (The Home of Franklin D. Roosevelt NHS).                                         | 197 |
| Figure 4.20 | Walkway and Freedom of Fear sculpture located at the library's southwest elevation, 1998. (The Home of Franklin D. Roosevelt NHS).    | 198 |
| Figure 4.21 | Removal of historic wall and construction of a new wall at entrance/exit road, c. 1947-1948. (The Home of Franklin D. Roosevelt NHS). | 199 |
| Figure 4.22 | New wall and entrance sign, view looking west, c. 1947-1948. (The Home of Franklin D. Roosevelt NHS).                                 | 199 |
| Figure 4.23 | Stone wall after the removal of the entrance sign, 1997. (photograph by author).                                                      | 200 |
| Figure 4.24 | The Josiah Wheeler boundary marker located west of the stone wall, 1998. (photograph by author).                                      | 201 |
| Figure 4.25 | Library boundary marker located north of the home road, 1998. (photograph by author).                                                 | 201 |
| Figure 4.26 | Library metal fence located at the southern portion of the north avenue lot, 1997. (photograph by author).                            | 202 |
| Figure 4.27 | Entrance sign for the FDR Home, library, and museum, 1997. (photograph by author).                                                    | 203 |
| Figure 4.28 | Bust of FDR located at the southeast corner of the library walkway, 1998. (photograph by author).                                     | 204 |
| Figure 4.29 | Museum identification located east of the library, 1998. (photograph by author).                                                      | 205 |
| Figure 4.30 | Light located east of the library, 1998. (photograph by author).                                                                      | 205 |
| Figure 4.31 | Storm damage to trees along the home road, 1946. (The Home of Franklin D. Roosevelt NHS R-362).                                       | 207 |
| Figure 4.32 | Home road allée, view looking east, 1997. (photograph by author).                                                                     | 207 |