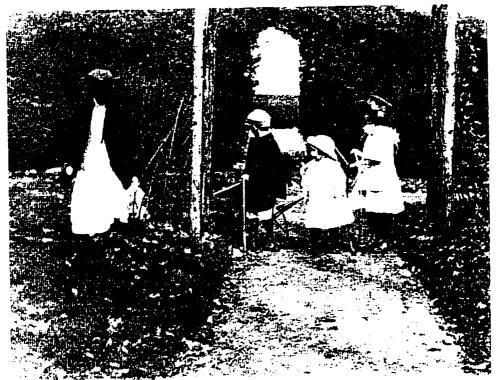

| Figure 2.10 | Spatial organization of the main lawn subspace. (K. Baker and G. Dallmann, SUNY CESF, 1998, based on the 1946 USGS map).                                                                                      | <b>5</b> 0 |
|-------------|---------------------------------------------------------------------------------------------------------------------------------------------------------------------------------------------------------------|------------|
| Figure 2.11 | View of north of Springwood and vista west towards paddock lot (foreground), lower field, river wood lot, and the Hudson River, c. 1887. (Franklin D. Roosevelt Library, NPx 62-151).                         | 51         |
| Figure 2.12 | Vista from Springwood to the south lawn and Hudson River, 1894. (Franklin D. Roosevelt Library, NPx 47-96:2792).                                                                                              | 52         |
| Figure 2.13 | The west elevation of Springwood, pre-1887. (The Home of Franklin D. Roosevelt NHS, R1950).                                                                                                                   | 53         |
| Figure 2.14 | The south elevation of Springwood (right rear of photograph), before the enlargement of the porch, Franklin, James, and Sara Roosevelt pictured, Dec. 1891. (Franklin D. Roosevelt Library, NPx 58-233 (18)). | 54         |
| Figure 2.15 | Springwood's south elevation, after enlargement of the porch, Oct. 1900. (Franklin D. Roosevelt Library, NPx 48-22:3790 (373)).                                                                               | 55         |
| Figure 2.16 | Specimen trees and shrubs located south of the hemlock hedge in main lawn, James Roosevelt pictured, 1900. (Franklin D. Roosevelt Library, NPx 48-22:3618 (58)).                                              | 56         |
| Figure 2.17 | Vines located on Springwood's east elevation, October 1900.                                                                                                                                                   | 57         |
| Figure 2.18 | (Franklin D. Roosevelt Library, NPx 47-96:3224). Spatial organization of the service area subspace. (K. Baker and G. Dallmann, SUNY CESF, 1998, based on the 1946 USGS map).                                  | 58         |
| Figure 2.19 | The south elevation of the coach house, carriage driver not identified, 1890. (Franklin D. Roosevelt Library, NPx 47-96: 3566).                                                                               | 6()        |
| Figure 2.20 | The east elevation of the coach house, 1890. (Franklin D. Roosevelt Library, NPx 47-96: 2793).                                                                                                                | 60         |
| Figure 2.21 | Screening fence, James Roosevelt pictured, 1889. (Franklin D. Roosevelt Library, NPx 47-96:150).                                                                                                              | 61         |
| Figure 2.22 | Spatial organization of the rose garden subspace. (K. Baker and G. Dallmann, SUNY CESF, 1998, based on the 1946 USGS map).                                                                                    | 62         |
| Figure 2.23 | Garden and east elevation of the original greenhouse (left rear of photograph), children not identified, no date. (The Home of Franklin D. Roosevelt NHS, no #).                                              | 63         |
| Figure 2.24 | Top of the greenhouse (right rear of photograph) and the hedge cut flat, woman not identified, no date. (The Home of Franklin D. Roosevelt NHS, #R-D).                                                        | 64         |