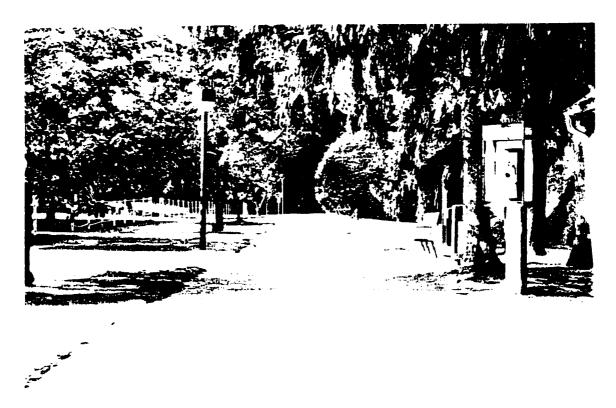

| Figure 3.89 | Plantations in the river wood lot east of Springwood, no date. (The Home of Franklin D. Roosevelt NHS, NPS <i>Master Plan</i> , 1977).        | 176 |
|-------------|-----------------------------------------------------------------------------------------------------------------------------------------------|-----|
| Figure 3.90 | Tulip poplar plantations near the duplex, no date. (Franklin D. Roosevelt Library, NPx 77-144 (17)).                                          | 177 |
| CHAPTER IV  |                                                                                                                                               |     |
| Figure 4.1  | Dedication of the Home of Franklin D. Roosevelt National Historic Site, 1946. (Franklin D. Roosevelt Library, NPx 48-22: 3719 (17)).          | 180 |
| Figure 4.2  | The Home of Franklin D. Roosevelt National Historic Site, deed. (The Home of Franklin D. Roosevelt NHS).                                      | 181 |
| Figure 4.3  | Boundary changes/lands added to the site 1945-1997. (Land Protection Plan, 1985).                                                             | 184 |
| Figure 4.4  | Spatial organization of the north avenue lot and home road subspaces. (K. Baker and G. Dallmann, SUNY CESF, 1998, based on the 1994 HPI map). | 185 |
| Figure 4.5  | Franklin D. Roosevelt Library, east elevation, 1998. (photograph by author).                                                                  | 186 |
| Figure 4.6  | Library gatehouse, north and east elevation, 1997. (photograph by author).                                                                    | 187 |
| Figure 4.7  | Library pump house, north and east elevation, 1997. (photograph by author).                                                                   | 188 |
| Figure 4.8  | Guard house stored in the Bellefield maintenance area. 1998. (photograph by author).                                                          | 189 |
| Figure 4.9  | The library meadow, oak trees, and orchard, view looking north, 1997. (photograph by author).                                                 | 190 |
| Figure 4.10 | Orchard, view looking east, 1998. (photograph by author).                                                                                     | 190 |
| Figure 4.11 | Red oak trees located east of the library, 1998. (photograph by author).                                                                      | 192 |
| Figure 4.12 | White pine hedge located adjacent to the Albany Post Road, 1998. (photograph by author).                                                      | 192 |
| Figure 4.13 | Entrance road, view looking west, c. 1945-47. (The Home of Franklin D. Roosevelt).                                                            | 193 |
| Figure 4.14 | Exit road and entrance sign, view looking west, 1950. (Franklin D. Roosevelt Library, NPx 64-348)                                             | 194 |

| Figure 4.15 | Entrance road, view looking west, 1997. (photograph by author).                                                                       | 194 |
|-------------|---------------------------------------------------------------------------------------------------------------------------------------|-----|
| Figure 4.16 | Exit road, view looking east, 1997. (photograph by author).                                                                           | 195 |
| Figure 4.17 | Temporary parking area in the north avenue lot, view looking west, 1947. (The Home of Franklin D. Roosevelt NHS, no #).               | 196 |
| Figure 4.18 | Aerial of site, 1953. (Franklin D. Roosevelt Library, NPx 54-307).                                                                    | 196 |
| Figure 4.19 | Flagstone walkway located east of the library, 1998. (The Home of Franklin D. Roosevelt NHS).                                         | 197 |
| Figure 4.20 | Walkway and Freedom of Fear sculpture located at the library's southwest elevation, 1998. (The Home of Franklin D. Roosevelt NHS).    | 198 |
| Figure 4.21 | Removal of historic wall and construction of a new wall at entrance/exit road, c. 1947-1948. (The Home of Franklin D. Roosevelt NHS). | 199 |
| Figure 4.22 | New wall and entrance sign, view looking west, c. 1947-1948. (The Home of Franklin D. Roosevelt NHS).                                 | 199 |
| Figure 4.23 | Stone wall after the removal of the entrance sign, 1997. (photograph by author).                                                      | 200 |
| Figure 4.24 | The Josiah Wheeler boundary marker located west of the stone wall, 1998. (photograph by author).                                      | 201 |
| Figure 4.25 | Library boundary marker located north of the home road, 1998. (photograph by author).                                                 | 201 |
| Figure 4.26 | Library metal fence located at the southern portion of the north avenue lot, 1997. (photograph by author).                            | 202 |
| Figure 4.27 | Entrance sign for the FDR Home, library, and museum, 1997. (photograph by author).                                                    | 203 |
| Figure 4.28 | Bust of FDR located at the southeast corner of the library walkway, 1998. (photograph by author).                                     | 204 |
| Figure 4.29 | Museum identification located east of the library, 1998. (photograph by author).                                                      | 205 |
| Figure 4.30 | Light located east of the library, 1998. (photograph by author).                                                                      | 205 |
| Figure 4.31 | Storm damage to trees along the home road, 1946. (The Home of Franklin D. Roosevelt NHS R-362).                                       | 207 |
| Figure 4.32 | Home road allée, view looking east, 1997. (photograph by author).                                                                     | 207 |