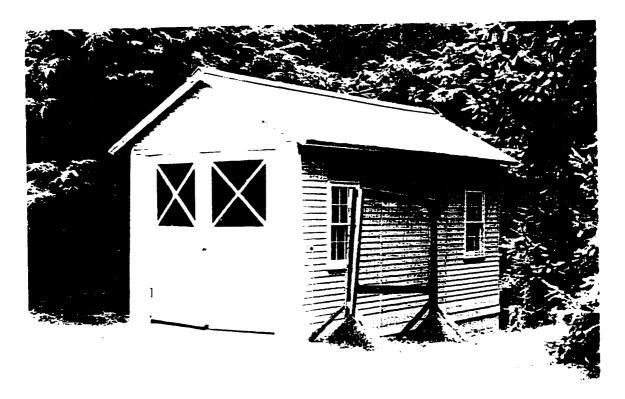

| Figure 4.87  | Tourist Information Center, east elevation, with bench and trash receptacle, 1997. (photograph by author).                           | 248 |
|--------------|--------------------------------------------------------------------------------------------------------------------------------------|-----|
| Figure 4.88  | Shed located west of the Tourist Information Center, east elevation, 1997. (photograph by author).                                   | 249 |
| Figure 4.89  | Small ice house, north elevation, 1997. (photograph by author).                                                                      | 250 |
| Figure 4.90  | Coach house, south elevation, 1997. (photograph by author).                                                                          | 251 |
| Figure 4.91  | Greenhouse tool shed, west elevation, and movable deer fence gates, 1997. (photograph by author).                                    | 251 |
| Figure 4.92  | Ash pit, north elevation, and rail fence, 1998. (photograph by author).                                                              | 252 |
| Figure 4.93  | Vegetation and surface material of the service area, 1997. (photograph by author).                                                   | 253 |
| Figure 4.94  | Screening fence, bicycle rack, and vehicular sign, 1997. (photograph by author).                                                     | 254 |
| Figure 4.95  | Screening fence, 1997. (photograph by author).                                                                                       | 254 |
| Figure 4.96  | Screening fence gate, view looking east, 1997. (photograph by author).                                                               | 255 |
| Figure 4.97  | Screening fence gate, view looking west, 1997. (photograph by author).                                                               | 255 |
| Figure 4.98  | Rail fence, 1998. (photograph by author).                                                                                            | 257 |
| Figure 4.99  | Spatial organization of the rose garden subspace. (K. Baker and G. Dallmann, SUNY CESF, 1998, based on the 1994 HPI map).            | 258 |
| Figure 4.100 | Greenhouse, south elevation, 1997. (photograph by author).                                                                           | 259 |
| Figure 4.101 | Greenhouse, west elevation, 1997. (photograph by author).                                                                            | 259 |
| Figure 4.102 | Greenhouse, north elevation, 1998. (photograph by author).                                                                           | 260 |
| Figure 4.103 | Hotbed located north of the greenhouse, 1997. (photograph by author).                                                                | 261 |
| Figure 4.104 | Historic water faucets and post and chain fence detail, 1998. (photograph by author).                                                | 261 |
| Figure 4.105 | Northeast entrance of the hedge, 1946. (The Home of Franklin D. Roosevelt NHS, R-275).                                               | 262 |
| Figure 4.106 | Replacement of hemlock plants at the easternmost entrance of the hedge, July, 1969. (The Home of Franklin D. Roosevelt NHS, R-1316). | 263 |