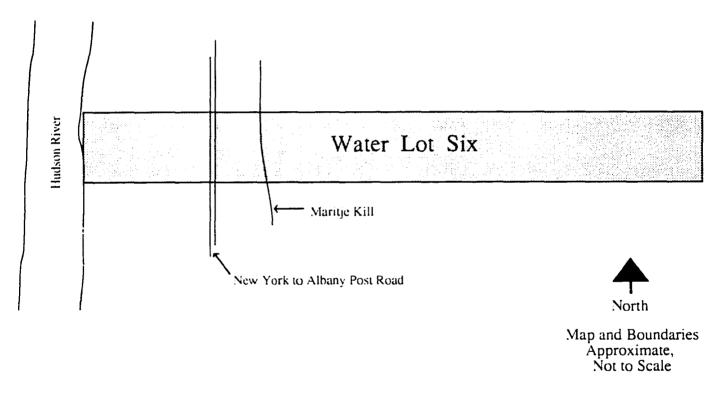

## LIST OF ILLUSTRATIONS

| INTRODUCTION | ON                                                                                                                                                                                                          | Pg |
|--------------|-------------------------------------------------------------------------------------------------------------------------------------------------------------------------------------------------------------|----|
| Figure 0.1   | Context map: Albany, New York City, and Hyde Park, New York. (K. Baker, SUNY CESF, 1998).                                                                                                                   | 2  |
| Figure 0.2   | Location map: Hyde Park, New York and the Home of Franklin D. Roosevelt National Historic Site. (K. Baker, SUNY CESF, 1998).                                                                                | 2  |
| Figure 0.3   | Diagram of spaces and subspaces of the Home of Franklin D. Roosevelt NHS (K. Baker and G. Dallmann, SUNY CESF, 1998).                                                                                       | 6  |
| Figure 0.4   | Roosevelt family genealogy. (K. Baker, 1998, based on Graham and Wander, Home of Franklin D. Roosevelt Library).                                                                                            | 9  |
| CHAPTER I    |                                                                                                                                                                                                             |    |
| Figure 1.1   | Map of the Nine Partner's Patent and other patents of land in Dutchess County, together with present town lines. (Eighteenth-Century Documents of The Nine Partners Patent, Franklin D. Roosevelt Library). | 12 |
| Figure 1.2   | Nine Water Lots within the Nine Partners Patent, 1734. (The Home of Franklin D. Roosevelt NHS).                                                                                                             | 13 |
| Figure 1.3   | Diagram of Water Lot Six. (K. Baker, SUNY CESF, 1998).                                                                                                                                                      | 14 |
| Figure 1.4   | Changing ownership of Water Lot Six, 1697-1799. (K. Baker, SUNY CESF, 1998).                                                                                                                                | 16 |
| Figure 1.5   | Map of Everson/Ray Estate, 1793. (Deed Book No. 12, pp. 134-135, January 17, 1793. The Home of Franklin D. Roosevelt NHS).                                                                                  | 17 |
| Figure 1.6   | Map of Everson/Ray Estate, 1793. (Deed Book No. 12, pp. 134-135, January 17, 1793. The Home of Franklin D. Roosevelt NHS).                                                                                  | 18 |
| Figure 1.7   | Changing ownership of Water Lot Six, 1799-1845. (K. Baker, SUNY CESF, 1998).                                                                                                                                | 19 |
| Figure 1.8   | Topography of the Wheeler property. (K. Baker, SUNY CESF, 1998).                                                                                                                                            | 21 |