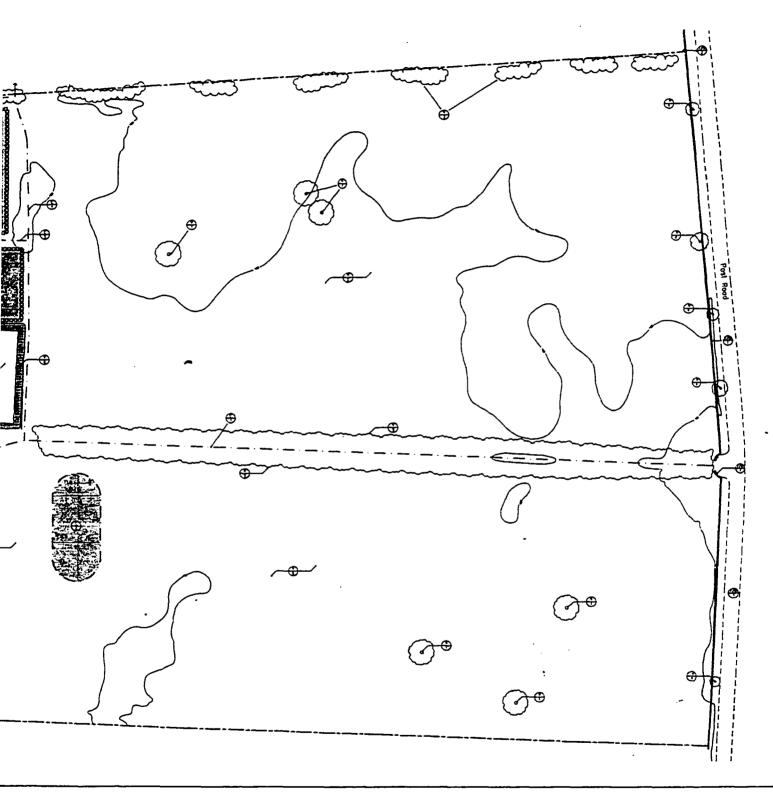

| Figure 3.11 | The Franklin D. Roosevelt Library, no date. (Margaret Logan Marquez, <i>Images of America</i> , <i>Hyde Park on the Hudson</i> ).                                              | 101 |
|-------------|--------------------------------------------------------------------------------------------------------------------------------------------------------------------------------|-----|
| Figure 3.12 | Aerial view of the library and estate of Franklin D. Roosevelt, 1942. (Franklin D. Roosevelt Library, NPx 48-22:3790 (388)).                                                   | 102 |
| Figure 3.13 | Location of Battalion guard houses. (Home Franklin D. Roosevelt NHS Map - Crash, Post and Road diagram, drawn by the White House Signal Det., no date).                        | 103 |
| Figure 3.14 | 240th Military Battalion structure, location unknown, c. 1941-1945. (The Home of Franklin D. Roosevelt NHS).                                                                   | 104 |
| Figure 3.15 | View from the home road north to orchard and white oak trees (center rear of photograph) in north avenue lot, 1939. (Franklin D. Roosevelt Library, NPx 59-48).                | 105 |
| Figure 3.16 | Aerial view of the estate of Franklin D. Roosevelt, 1932 (Franklin D. Roosevelt Library, NPx 48-22:3837 (33)).                                                                 | 106 |
| Figure 3.17 | Library entrance sign, c. 1939-1945. (Franklin D. Roosevelt Library, NPx 61-119 (5)).                                                                                          | 108 |
| Figure 3.18 | Lights adjacent to the entrance/exit road, 1946. (Franklin D. Roosevelt Library, NPx 48-22:3790 (119)).                                                                        | 109 |
| Figure 3.19 | View from the home road north to the library fence (right rear of photograph), FDR (in car) and his dog, Fala, pictured, 1944. (Franklin D. Roosevelt Library, NPx 78-36(44)). | 110 |
| Figure 3.20 | Storm damage to home road tree allée, 1913. (Franklin D. Roosevelt Library, NPx 47-96: 2952).                                                                                  | 111 |
| Figure 3.21 | View east of home road tree allée and home road, 1943. (Franklin D. Roosevelt Library, NPx 48-22; 3853 (18)).                                                                  | 112 |
| Figure 3.22 | Gate posts and gate, stone wall, and white pine hedge, no date. (Franklin D. Roosevelt Library, Px 77-144 (5)).                                                                | 113 |
| Figure 3.23 | Spatial organization of the south avenue lot subspace. (K. Baker and G. Dallmann, SUNY CESF, 1998, based on the 1946 USGS map).                                                | 114 |
| Figure 3.24 | Tennis court located in the south avenue lot, FDR (left) and men not identified pictured, 1920. (Franklin D. Roosevelt Library, NPx 47-96: 4863 (176)).                        | 115 |
| Figure 3.25 | Spatial organization of main lawn subspace. (K. Baker and G. Dallmann, SUNY CESF, 1998, based on the 1946 USGS map).                                                           | 117 |
| Figure 3.26 | Lawn furniture located on the south lawn and vista to Hudson River (center rear), Franklin and Eleanor Roosevelt pictured, 1933. (Franklin D. Roosevelt Library, NPx 62-53).   | 118 |

| Figure 3.27 | View to the Hudson River from south lawn. (Franklin D. Roosevelt Library, NPx 75-70) (17)).                                                                   | 1 19 |
|-------------|---------------------------------------------------------------------------------------------------------------------------------------------------------------|------|
| Figure 3.28 | Reconstruction of Springwood, south tower and south wings, 1915. (Franklin D. Roosevelt Library, NPx 47-96:4068).                                             | 120  |
| Figure 3.29 | Reconstruction of Springwood, east elevation, 1915-1916. (Franklin D. Roosevelt Library, NPx 47-96:4067).                                                     | 121  |
| Figure 3.30 | The east elevation of Springwood, 1940. (Franklin D. Roosevelt Library, NPx 48-22:3837 (7)).                                                                  | 121  |
| Figure 3.31 | Handrails for FDR on the front terrace steps, 1941. (The Home of Franklin D. Roosevelt NHS).                                                                  | 122  |
| Figure 3.32 | Handrails and potted plants located on Springwood's front terrace, 1941. (The Home of Franklin D. Roosevelt NHS).                                             | 122  |
| Figure 3.33 | Swan Cottage Playhouse, May 1935. (Chief of Maintenance files, the Home of Franklin D. Roosevelt NHS).                                                        | 123  |
| Figure 3.34 | 240th Battalion guard house as illustrated for a 1942 Christmas card. (Courtesy of Edward Ashworth, 240th Military Battalion, Franklin D. Roosevelt Library). | 124  |
| Figure 3.35 | Vegetation located south of hemlock hedge, no date. (Franklin D. Roosevelt Library, NPx 80-165 (10)).                                                         | 125  |
| Figure 3.36 | Trees near Springwood's northeast corner, c. 1900-1915, children not identified. (Franklin D. Roosevelt Library, NPx 48-22:3623 (1)).                         | 125  |
| Figure 3.37 | Vegetation on the east lawn, 1905. (Franklin D. Roosevelt Library, NPx 79-69 (52)).                                                                           | 126  |
| Figure 3.38 | Camperdown elm on main lawn, James Roosevelt and boy not identified pictured, 1920-21. (Franklin D. Roosevelt Library, NPx 48-22: 1986 (87B)).                | 127  |
| Figure 3.39 | Shrubs located south of the hemlock hedge on the main lawn, coach house in the background, 1942. (Franklin D. Roosevelt Library, NPx 79-69 (30)).             | 128  |
| Figure 3.40 | Climbing roses on the rose arbor south of the hemlock hedge, Sara, James, Elliott, and Anna Roosevelt pictured, 1912. (Home Franklin D. Roosevelt NHS, no #). | 129  |
| Figure 3.41 | Climbing roses on the rose arbor south of the hemlock hedge, James, Anna, and Elliott Roosevelt pictured, 1912. (Home Franklin D. Roosevelt NHS, no #).       | 129  |
| Figure 3.42 | Shrubs and vines located on Springwood's east elevation, July 1941. (Franklin D. Roosevelt Library, NPx 76-1: 71).                                            | 130  |