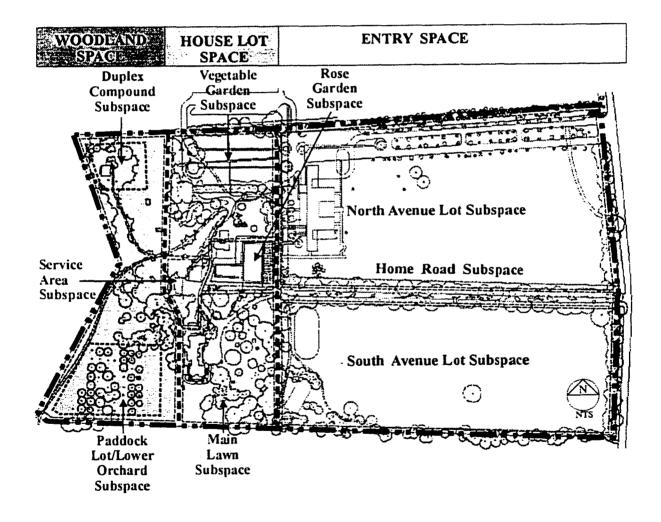

## LIST OF ILLUSTRATIONS

| INTRODUCTION | ON                                                                                                                                                                                                          | Pg |
|--------------|-------------------------------------------------------------------------------------------------------------------------------------------------------------------------------------------------------------|----|
| Figure 0.1   | Context map: Albany, New York City, and Hyde Park, New York. (K. Baker, SUNY CESF, 1998).                                                                                                                   | 2  |
| Figure 0.2   | Location map: Hyde Park, New York and the Home of Franklin D. Roosevelt National Historic Site. (K. Baker, SUNY CESF, 1998).                                                                                | 2  |
| Figure 0.3   | Diagram of spaces and subspaces of the Home of Franklin D. Roosevelt NHS (K. Baker and G. Dallmann, SUNY CESF, 1998).                                                                                       | 6  |
| Figure 0.4   | Roosevelt family genealogy. (K. Baker, 1998, based on Graham and Wander, Home of Franklin D. Roosevelt Library).                                                                                            | 9  |
| CHAPTER I    |                                                                                                                                                                                                             |    |
| Figure 1.1   | Map of the Nine Partner's Patent and other patents of land in Dutchess County, together with present town lines. (Eighteenth-Century Documents of The Nine Partners Patent, Franklin D. Roosevelt Library). | 12 |
| Figure 1.2   | Nine Water Lots within the Nine Partners Patent, 1734. (The Home of Franklin D. Roosevelt NHS).                                                                                                             | 13 |
| Figure 1.3   | Diagram of Water Lot Six. (K. Baker, SUNY CESF, 1998).                                                                                                                                                      | 14 |
| Figure 1.4   | Changing ownership of Water Lot Six, 1697-1799. (K. Baker, SUNY CESF, 1998).                                                                                                                                | 16 |
| Figure 1.5   | Map of Everson/Ray Estate, 1793. (Deed Book No. 12, pp. 134-135, January 17, 1793. The Home of Franklin D. Roosevelt NHS).                                                                                  | 17 |
| Figure 1.6   | Map of Everson/Ray Estate, 1793. (Deed Book No. 12, pp. 134-135, January 17, 1793. The Home of Franklin D. Roosevelt NHS).                                                                                  | 18 |
| Figure 1.7   | Changing ownership of Water Lot Six, 1799-1845. (K. Baker, SUNY CESF, 1998).                                                                                                                                | 19 |
| Figure 1.8   | Topography of the Wheeler property. (K. Baker, SUNY CESF, 1998).                                                                                                                                            | 21 |