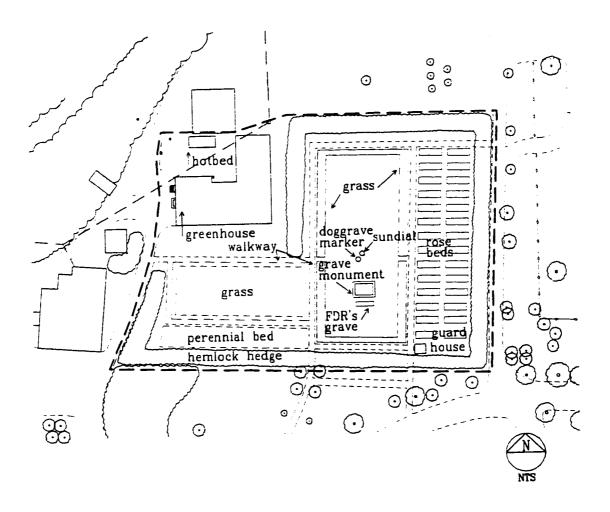

| Figure 3.58 | Electronic eye located at the northwest corner of home and estate road, no date. (Franklin D. Roosevelt Library, NPx 80-26: 44 (11)).         | 143 |
|-------------|-----------------------------------------------------------------------------------------------------------------------------------------------|-----|
| Figure 3.59 | Electronic eye located at the northwest corner of home and estate road, no date. (Franklin D. Roosevelt Library, NPx 80-26: 44 (4)).          | 144 |
| Figure 3.60 | Spatial organization of the service area subspace (K. Baker and G. Dallmann, SUNY CESF, 1998, based on the 1946 USGS map).                    | 145 |
| Figure 3.61 | East elevation of the enlarged laundry and service fence, child not identified, no date. (The Home of Franklin D. Roosevelt NHS, no #).       | 146 |
| Figure 3.62 | East elevation of the stable with the garage addition (left side of photograph), no date. (Franklin D. Roosevelt Library, NPx 47-96: 2322).   | 147 |
| Figure 3.63 | South elevation of the coach house, no date. (Franklin D. Roosevelt Library, NPx 47-96: 2947).                                                | 148 |
| Figure 3.64 | Screening fence (rear), doghouses, and laundry lines located in service area, no date. (Franklin D. Roosevelt Library, NPx 48-22: 4091 (25)). | 149 |
| Figure 3.65 | Screening fence and gate located north of the house in the service area, 1933. (Franklin D. Roosevelt Library, NPx 48-22: 4091 (25)).         | 150 |
| Figure 3.66 | Spatial organization of the rose garden subspace. (K. Baker and G. Dallmann, SUNY CESF, 1998, based on the 1946 USGS map).                    | 151 |
| Figure 3.67 | South elevation of greenhouse, James and Anna Roosevelt pictured, no date. (Franklin D. Roosevelt Library, NPx 48-22:3619 (231)).             | 152 |
| Figure 3.68 | Grave site guard house and fence, 1955. (The Franklin D. Roosevelt Library, NPx 56-151 (1)).                                                  | 153 |
| Figure 3.69 | Hot bed and south elevation of the large ice house, c. 1946. (Franklin D. Roosevelt Library, Px 91-158 (2)).                                  | 154 |
| Figure 3.70 | Hemlock hedge and rose garden, no date. (Franklin D. Roosevelt Library, NPx 80-165 (9)).                                                      | 155 |
| Figure 3.71 | Military police protecting FDR's grave, sundial, greenhouse, and coach house shown, 1945. (Franklin D. Roosevelt Library, NPx 48:3790 (338)). | 156 |
| Figure 3.72 | View northeast of plants within the rose garden, date unknown. (Franklin D. Roosevelt Library, NPx 80-165 (8)).                               | 156 |

| Figure 3.73 | Perennial bed in the rose garden, Sara Roosevelt pictured, no date. (Franklin D. Roosevelt Library, NPx 50-104:13).                                | 157 |
|-------------|----------------------------------------------------------------------------------------------------------------------------------------------------|-----|
| Figure 3.74 | Sundial in the rose garden, Sara Roosevelt pictured, 1930. (Franklin D. Roosevelt Library, NPx 47-96: 2733).                                       | 158 |
| Figure 3.75 | Sundial and FDR's grave in the rose garden, 1945. (Franklin D. Roosevelt Library, NPx 56-249 (2)).                                                 | 158 |
| Figure 3.76 | Spatial organization of the vegetable garden subspace. (K. Baker and G. Dallmann, SUNY CESF, 1998, based on the 1946 USGS map).                    | 160 |
| Figure 3.77 | Apiary located at northwest corner of large vegetable garden, 1948. (The Home of Franklin D. Roosevelt NHS, R-211).                                | 162 |
| Figure 3.78 | Aerial view of the vegetable garden, 1933. (Franklin D. Roosevelt Library, NPx 62-61).                                                             | 163 |
| Figure 3.79 | Pole beans grown in vegetable garden, William Plog and Mr. VanCuran pictured, date unknown. (Franklin D. Roosevelt Library, NPx 48-22: 4091 (26)). | 164 |
| Figure 3.80 | Spatial organization of Woodland Subspace. (K. Baker and G. Dallmann, SUNY CESF, 1998, based on the 1946 USGS map).                                | 166 |
| Figure 3.81 | Paddock lot/lower orchard. (G. Dallmann, SUNY CESF, 1998, based on the 1946 USGS map).                                                             | 167 |
| Figure 3.82 | Lower orchard, c. 1945. (Franklin D. Roosevelt Library, NPx 48-22:3837 (33)).                                                                      | 167 |
| Figure 3.83 | Spatial organization of the river wood lot subspace. (K. Baker and G. Dallmann, SUNY CESF, 1998, based on the 1946 USGS map).                      | 168 |
| Figure 3.84 | Crash barrier at the intersection of the river and duplex road, no date. (Franklin D. Roosevelt Library, Px 80-26 (2)).                            | 170 |
| Figure 3.85 | Electronic eye and crash barrier at the intersection of the river and duplex road, no date. (Franklin D. Roosevelt Library, Px 80-26:44 (8)).      | 171 |
| Figure 3.86 | Rustic bridge near pond/dam, no date. (Franklin D. Roosevelt Library, Px 77-144 (27)).                                                             | 172 |
| Figure 3.87 | Lower field from the south lawn, September 16, 1927. (Franklin D. Roosevelt Library, NPx 62-284).                                                  | 173 |
| Figure 3.88 | The Roosevelt estate plantation, FDR and Nelson C. Brown pictured, March 18, 1944. (The Home of Franklin D. Roosevelt NHS, R 548).                 | 174 |