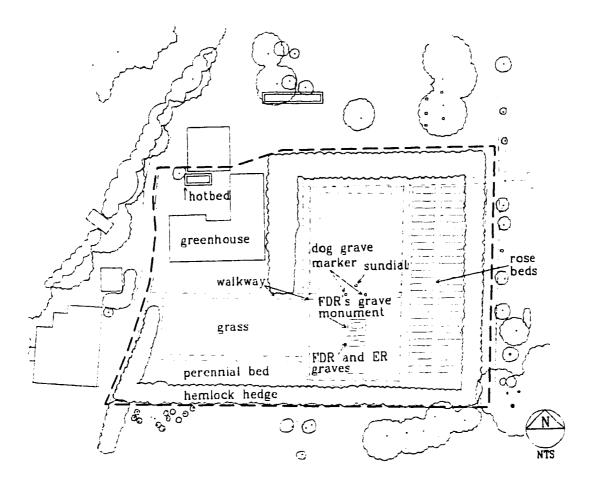

| Figure 4.87  | Tourist Information Center, east elevation, with bench and trash receptacle, 1997. (photograph by author).                           | 248 |
|--------------|--------------------------------------------------------------------------------------------------------------------------------------|-----|
| Figure 4.88  | Shed located west of the Tourist Information Center, east elevation, 1997. (photograph by author).                                   | 249 |
| Figure 4.89  | Small ice house, north elevation, 1997. (photograph by author).                                                                      | 250 |
| Figure 4.90  | Coach house, south elevation, 1997. (photograph by author).                                                                          | 251 |
| Figure 4.91  | Greenhouse tool shed, west elevation, and movable deer fence gates, 1997. (photograph by author).                                    | 251 |
| Figure 4.92  | Ash pit, north elevation, and rail fence, 1998. (photograph by author).                                                              | 252 |
| Figure 4.93  | Vegetation and surface material of the service area, 1997. (photograph by author).                                                   | 253 |
| Figure 4.94  | Screening fence, bicycle rack, and vehicular sign, 1997. (photograph by author).                                                     | 254 |
| Figure 4.95  | Screening fence, 1997. (photograph by author).                                                                                       | 254 |
| Figure 4.96  | Screening fence gate, view looking east, 1997. (photograph by author).                                                               | 255 |
| Figure 4.97  | Screening fence gate, view looking west, 1997. (photograph by author).                                                               | 255 |
| Figure 4.98  | Rail fence, 1998. (photograph by author).                                                                                            | 257 |
| Figure 4.99  | Spatial organization of the rose garden subspace. (K. Baker and G. Dallmann, SUNY CESF, 1998, based on the 1994 HPI map).            | 258 |
| Figure 4.100 | Greenhouse, south elevation, 1997. (photograph by author).                                                                           | 259 |
| Figure 4.101 | Greenhouse, west elevation, 1997. (photograph by author).                                                                            | 259 |
| Figure 4.102 | Greenhouse, north elevation, 1998. (photograph by author).                                                                           | 260 |
| Figure 4.103 | Hotbed located north of the greenhouse, 1997. (photograph by author).                                                                | 261 |
| Figure 4.104 | Historic water faucets and post and chain fence detail, 1998. (photograph by author).                                                | 261 |
| Figure 4.105 | Northeast entrance of the hedge, 1946. (The Home of Franklin D. Roosevelt NHS, R-275).                                               | 262 |
| Figure 4.106 | Replacement of hemlock plants at the easternmost entrance of the hedge, July, 1969. (The Home of Franklin D. Roosevelt NHS, R-1316). | 263 |