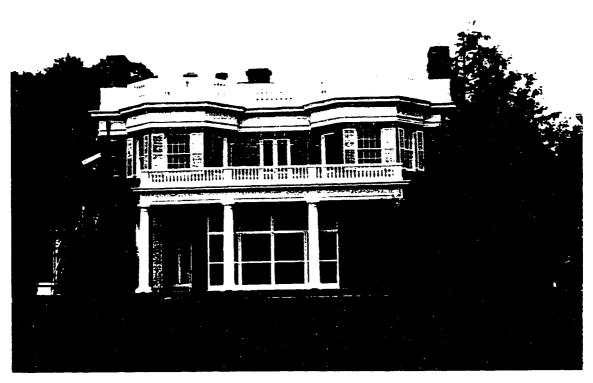

| Figure 4.52 | View looking towards the Hudson River, and benches and fire hydrant located on south lawn, 1998. (photograph by author).                                                               | 223 |
|-------------|----------------------------------------------------------------------------------------------------------------------------------------------------------------------------------------|-----|
| Figure 4.53 | Springwood, west elevation, before construction of the fire escape and including lawn furniture and the new walkway, c. 1947-48. (The Home of Franklin D. Roosevelt NHS, R-25).        | 224 |
| Figure 4.54 | Springwood, west elevation, after construction of the fire escape, c. 1949. (The Home of Franklin D. Roosevelt NHS).                                                                   | 225 |
| Figure 4.55 | Fire damage to Springwood, 1981. (The Home of Franklin D. Roosevelt NHS).                                                                                                              | 225 |
| Figure 4.56 | Historic handrails stored in the coach house, 1998. (photograph by author).                                                                                                            | 226 |
| Figure 4.57 | Wheelchair ramp located on Springwood's east elevation, 1997. (photograph by author).                                                                                                  | 226 |
| Figure 4.58 | Springwood, east elevation, 1997. (photograph by author).                                                                                                                              | 227 |
| Figure 4.59 | Springwood, south elevation, 1997. (photograph by author).                                                                                                                             | 227 |
| Figure 4.60 | Springwood, west elevation, including the 1984 fire escape, 1998. (photograph by author).                                                                                              | 228 |
| Figure 4.61 | Trees within the main lawn, view looking west, 1949. (Franklin D. Roosevelt Library, NPx 65-590 (316)).                                                                                | 229 |
| Figure 4.62 | Storm damage to trees on the main lawn, 1946. (The Home of Franklin D. Roosevelt, R-364).                                                                                              | 229 |
| Figure 4.63 | Springwood, east elevation, and vegetation on the east lawn, no date. (Franklin D. Roosevelt Library, NPx 78-16).                                                                      | 230 |
| Figure 4.64 | Trees within the main lawn, 1998. (photograph by author).                                                                                                                              | 231 |
| Figure 4.65 | Trees within the main lawn, view looking west, 1997. (photograph by author).                                                                                                           | 232 |
| Figure 4.66 | Sugar maple (center), black locust (right side), and Norway spruce (left side), extant from the Late Roosevelt Ownership Period, view looking northwest, 1998. (photograph by author). | 232 |
| Figure 4.67 | Hemlock trees (right rear) and Norway spruce (left front), extant from the Late Roosevelt Ownership Period, view looking southwest, 1998. (photograph by author).                      | 233 |
| Figure 4.68 | Trees on main lawn, view looking east, 1998. (photograph by author).                                                                                                                   | 233 |