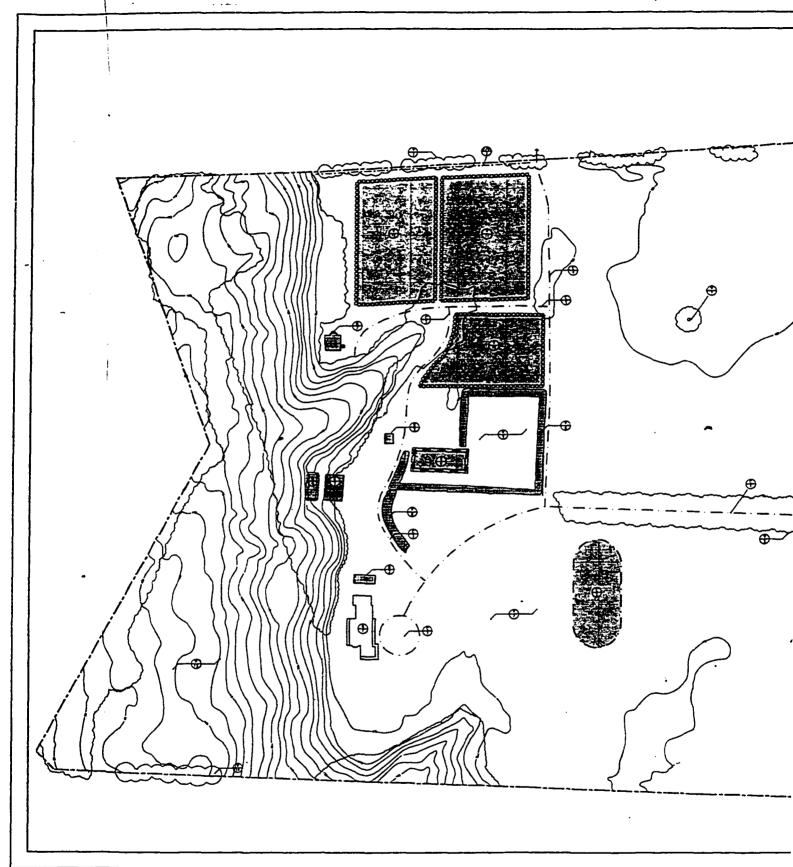

| Figure 1.9  | Organization of spaces within the Wheeler property. (K. Baker and G. Dallmann, SUNY CESF, 1998, based on the 1946 USGS map).                                                                              | 22 |
|-------------|-----------------------------------------------------------------------------------------------------------------------------------------------------------------------------------------------------------|----|
| Figure 1.10 | Spatial organization of the Entry Space including subspaces: the north avenue lot, home road, and the south avenue lot. (G. Dallmann, SUNY CESF, 1998, based on the 1946 USGS map).                       | 24 |
| Figure 1.11 | Spatial organization of the House Lot Space including the subspaces: main lawn, service area, rose garden, and vegetable garden. (K. Baker and G. Dallmann, SUNY CESF, 1998, based on the 1946 USGS map). | 27 |
| Figure 1.12 | Spatial organization of the Woodland Space including subspaces: the paddock lot and river wood lot. (K. Baker and G. Dallmann, SUNY CESF, 1998, based on the 1946 USGS map).                              | 31 |
| CHAPTER II  |                                                                                                                                                                                                           |    |
| Figure 2.1  | The estate of James Roosevelt, 1867. (Frederick W. Beers, Atlas of New York and vicinity from actual survey (New York, 1867), Plate 45, The Home of Franklin D. Roosevelt NHS).                           | 37 |
| Figure 2.2  | Residence of James Roosevelt and the view to the Hudson River, no date. (Franklin D. Roosevelt Library, Px 58-386).                                                                                       | 38 |
| Figure 2.3  | The east elevation of Springwood, 1881. (Franklin D. Roosevelt Library, Px 47-96:3562).                                                                                                                   | 39 |
| Figure 2.4  | James Roosevelt's land holdings at the time of his death in 1900. (R. Kennen Moody, "FDR and His Neighbors," 1981, from Lacy, "Cultural Landscape Inventory").                                            | 43 |
| Figure 2.5  | Spatial organization of the north avenue lot and home road subspaces. (K. Baker and G. Dallmann, SUNY CESF, 1998, based on the 1946 USGS map).                                                            | 44 |
| Figure 2.6  | View east of the home road and allée, 1898. (Franklin D. Roosevelt Library, NPx 72-199:4).                                                                                                                | 46 |
| Figure 2.7  | View northeast of the home road allée, 1897-98. (Franklin D. Roosevelt Library, Px 49-48:25).                                                                                                             | 47 |
| Figure 2.8  | Location and diagram of the gate post and gate located at the entrance of home road. (Historic American Buildings Survey, 1941).                                                                          | 48 |
| Figure 2.9  | Spatial organization of the south avenue lot subspace. (K. Baker and G. Dallmann, SUNY CESF, 1998, based on the 1946 USGS map).                                                                           | 49 |

| Figure 2.10 | Spatial organization of the main lawn subspace. (K. Baker and G. Dallmann, SUNY CESF, 1998, based on the 1946 USGS map).                                                                                      | <b>5</b> 0 |
|-------------|---------------------------------------------------------------------------------------------------------------------------------------------------------------------------------------------------------------|------------|
| Figure 2.11 | View of north of Springwood and vista west towards paddock lot (foreground), lower field, river wood lot, and the Hudson River, c. 1887. (Franklin D. Roosevelt Library, NPx 62-151).                         | 51         |
| Figure 2.12 | Vista from Springwood to the south lawn and Hudson River, 1894. (Franklin D. Roosevelt Library, NPx 47-96:2792).                                                                                              | 52         |
| Figure 2.13 | The west elevation of Springwood, pre-1887. (The Home of Franklin D. Roosevelt NHS, R1950).                                                                                                                   | 53         |
| Figure 2.14 | The south elevation of Springwood (right rear of photograph), before the enlargement of the porch, Franklin, James, and Sara Roosevelt pictured, Dec. 1891. (Franklin D. Roosevelt Library, NPx 58-233 (18)). | 54         |
| Figure 2.15 | Springwood's south elevation, after enlargement of the porch, Oct. 1900. (Franklin D. Roosevelt Library, NPx 48-22:3790 (373)).                                                                               | 55         |
| Figure 2.16 | Specimen trees and shrubs located south of the hemlock hedge in main lawn, James Roosevelt pictured, 1900. (Franklin D. Roosevelt Library, NPx 48-22:3618 (58)).                                              | 56         |
| Figure 2.17 | Vines located on Springwood's east elevation, October 1900.                                                                                                                                                   | 57         |
| Figure 2.18 | (Franklin D. Roosevelt Library, NPx 47-96:3224). Spatial organization of the service area subspace. (K. Baker and G. Dallmann, SUNY CESF, 1998, based on the 1946 USGS map).                                  | 58         |
| Figure 2.19 | The south elevation of the coach house, carriage driver not identified, 1890. (Franklin D. Roosevelt Library, NPx 47-96: 3566).                                                                               | 6()        |
| Figure 2.20 | The east elevation of the coach house, 1890. (Franklin D. Roosevelt Library, NPx 47-96: 2793).                                                                                                                | 60         |
| Figure 2.21 | Screening fence, James Roosevelt pictured, 1889. (Franklin D. Roosevelt Library, NPx 47-96:150).                                                                                                              | 61         |
| Figure 2.22 | Spatial organization of the rose garden subspace. (K. Baker and G. Dallmann, SUNY CESF, 1998, based on the 1946 USGS map).                                                                                    | 62         |
| Figure 2.23 | Garden and east elevation of the original greenhouse (left rear of photograph), children not identified, no date. (The Home of Franklin D. Roosevelt NHS, no #).                                              | 63         |
| Figure 2.24 | Top of the greenhouse (right rear of photograph) and the hedge cut flat, woman not identified, no date. (The Home of Franklin D. Roosevelt NHS, #R-D).                                                        | 64         |