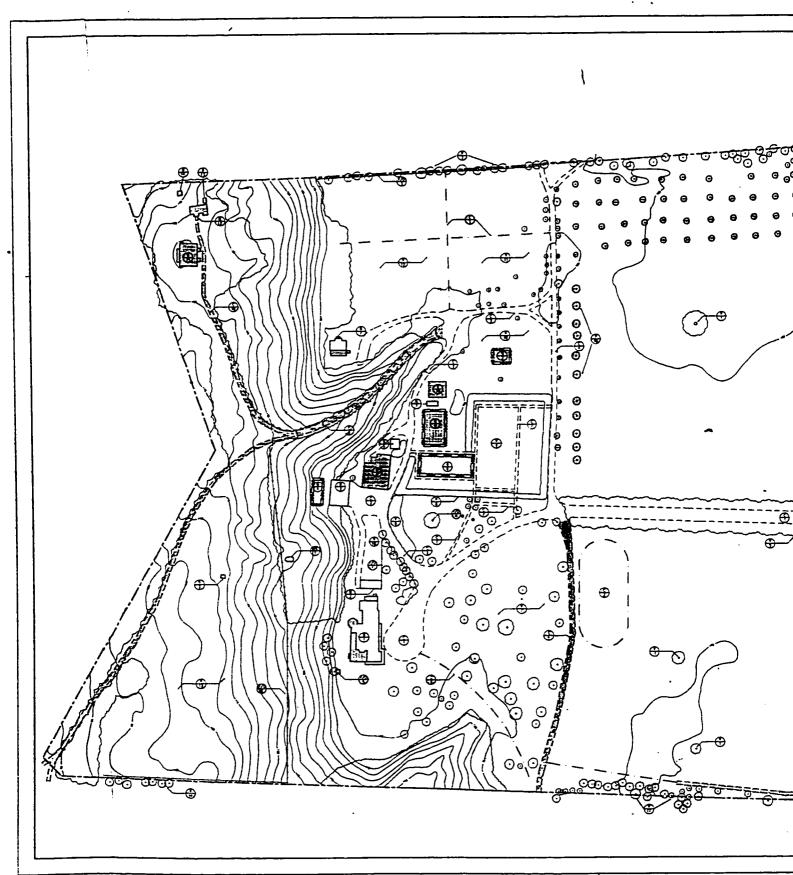

| Figure 1.9  | Organization of spaces within the Wheeler property. (K. Baker and G. Dallmann, SUNY CESF, 1998, based on the 1946 USGS map).                                                                              | 22 |
|-------------|-----------------------------------------------------------------------------------------------------------------------------------------------------------------------------------------------------------|----|
| Figure 1.10 | Spatial organization of the Entry Space including subspaces: the north avenue lot, home road, and the south avenue lot. (G. Dallmann, SUNY CESF, 1998, based on the 1946 USGS map).                       | 24 |
| Figure 1.11 | Spatial organization of the House Lot Space including the subspaces: main lawn, service area, rose garden, and vegetable garden. (K. Baker and G. Dallmann, SUNY CESF, 1998, based on the 1946 USGS map). | 27 |
| Figure 1.12 | Spatial organization of the Woodland Space including subspaces: the paddock lot and river wood lot. (K. Baker and G. Dallmann, SUNY CESF, 1998, based on the 1946 USGS map).                              | 31 |
| CHAPTER II  |                                                                                                                                                                                                           |    |
| Figure 2.1  | The estate of James Roosevelt, 1867. (Frederick W. Beers, Atlas of New York and vicinity from actual survey (New York, 1867), Plate 45, The Home of Franklin D. Roosevelt NHS).                           | 37 |
| Figure 2.2  | Residence of James Roosevelt and the view to the Hudson River, no date. (Franklin D. Roosevelt Library, Px 58-386).                                                                                       | 38 |
| Figure 2.3  | The east elevation of Springwood, 1881. (Franklin D. Roosevelt Library, Px 47-96:3562).                                                                                                                   | 39 |
| Figure 2.4  | James Roosevelt's land holdings at the time of his death in 1900. (R. Kennen Moody, "FDR and His Neighbors," 1981, from Lacy, "Cultural Landscape Inventory").                                            | 43 |
| Figure 2.5  | Spatial organization of the north avenue lot and home road subspaces. (K. Baker and G. Dallmann, SUNY CESF, 1998, based on the 1946 USGS map).                                                            | 44 |
| Figure 2.6  | View east of the home road and allée, 1898. (Franklin D. Roosevelt Library, NPx 72-199:4).                                                                                                                | 46 |
| Figure 2.7  | View northeast of the home road allée, 1897-98. (Franklin D. Roosevelt Library, Px 49-48:25).                                                                                                             | 47 |
| Figure 2.8  | Location and diagram of the gate post and gate located at the entrance of home road. (Historic American Buildings Survey, 1941).                                                                          | 48 |
| Figure 2.9  | Spatial organization of the south avenue lot subspace. (K. Baker and G. Dallmann, SUNY CESF, 1998, based on the 1946 USGS map).                                                                           | 49 |