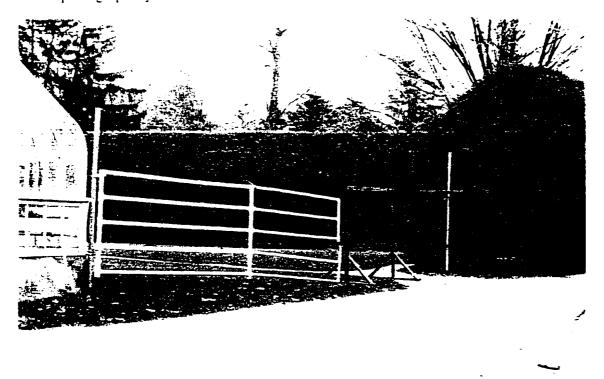

| Figure 4.33  | Gate post and gate located at the home road entrance, 1997. (photograph by author).                                            | 208 |
|--------------|--------------------------------------------------------------------------------------------------------------------------------|-----|
| Figure 4.34  | Damage to the southern gate post, 1997. (photograph by author).                                                                | 209 |
| Figure 4.35  | Damage to the northern gate post, 1997. (photograph by author).                                                                | 209 |
| Figure 4.36  | Crash barrier posts located west of the gate posts, 1997. (photograph by author).                                              | 210 |
| Figure 4.37  | Crash barrier post, 1997. (photograph by author).                                                                              | 210 |
| Figure 4.38  | Spatial organization of the south avenue lot subspace. (K. Baker and G. Dallmann, SUNY CESF, 1998, based on the 1994 HPI map). | 211 |
| Figure 4.39  | Tennis court, view looking northeast, 1997. (photograph by author).                                                            | 212 |
| Figure 4.4() | Tennis court, view looking southeast, 1997. (photograph by author).                                                            | 212 |
| Figure 4.41  | Chicken wire backstop of the tennis court, 1997. (photograph by author).                                                       | 213 |
| Figure 4.42  | Water faucet located northwest of the tennis court, 1998. (photograph by author).                                              | 214 |
| Figure 4.43  | White pine hedge located adjacent to the Albany Post Road, 1997. (photograph by author).                                       | 215 |
| Figure 4.44  | Trees located along the southern boundary, view looking east, 1997. (photograph by author).                                    | 216 |
| Figure 4.45  | Trees located adjacent to the tennis court, view looking southwest, 1997. (photograph by author).                              | 216 |
| Figure 4.46  | Estate road, view looking north, 1997. (photograph by author).                                                                 | 217 |
| Figure 4.47  | Site of the south avenue farm road, view looking east, 1997. (photograph by author).                                           | 218 |
| Figure 4.48  | Gap in the stone wall where the south avenue farm road joined the Albany Post Road, 1997. (photograph by author).              | 219 |
| Figure 4.49  | Spatial organization of main lawn subspace. (K. Baker and G. Dallmann, CESF, 1998, based on the 1994 HPI map).                 | 220 |
| Figure 4.50  | Lower field becoming 'naturalized,' view looking southwest, 1960. (The Home of Franklin D. Roosevelt NHS, no #).               | 221 |
| Figure 4.51  | Aerial view of the historic vista created in the wrong location, c. 1970-1980. (The Home of Franklin D. Roosevelt NHS).        | 222 |