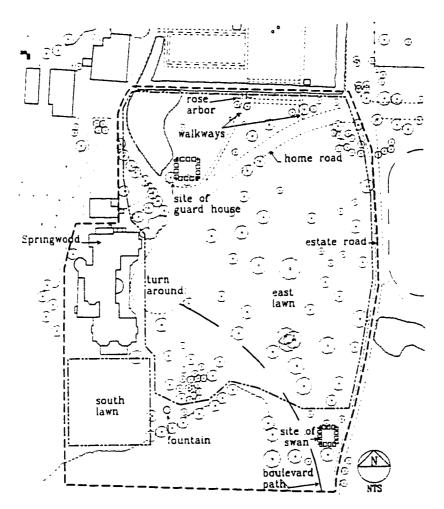

| Figure 1.9  | Organization of spaces within the Wheeler property. (K. Baker and G. Dallmann, SUNY CESF, 1998, based on the 1946 USGS map).                                                                              | 22 |
|-------------|-----------------------------------------------------------------------------------------------------------------------------------------------------------------------------------------------------------|----|
| Figure 1.10 | Spatial organization of the Entry Space including subspaces: the north avenue lot, home road, and the south avenue lot. (G. Dallmann, SUNY CESF, 1998, based on the 1946 USGS map).                       | 24 |
| Figure 1.11 | Spatial organization of the House Lot Space including the subspaces: main lawn, service area, rose garden, and vegetable garden. (K. Baker and G. Dallmann, SUNY CESF, 1998, based on the 1946 USGS map). | 27 |
| Figure 1.12 | Spatial organization of the Woodland Space including subspaces: the paddock lot and river wood lot. (K. Baker and G. Dallmann, SUNY CESF, 1998, based on the 1946 USGS map).                              | 31 |
| CHAPTER II  |                                                                                                                                                                                                           |    |
| Figure 2.1  | The estate of James Roosevelt, 1867. (Frederick W. Beers, Atlas of New York and vicinity from actual survey (New York, 1867), Plate 45, The Home of Franklin D. Roosevelt NHS).                           | 37 |
| Figure 2.2  | Residence of James Roosevelt and the view to the Hudson River, no date. (Franklin D. Roosevelt Library, Px 58-386).                                                                                       | 38 |
| Figure 2.3  | The east elevation of Springwood, 1881. (Franklin D. Roosevelt Library, Px 47-96:3562).                                                                                                                   | 39 |
| Figure 2.4  | James Roosevelt's land holdings at the time of his death in 1900. (R. Kennen Moody, "FDR and His Neighbors," 1981, from Lacy, "Cultural Landscape Inventory").                                            | 43 |
| Figure 2.5  | Spatial organization of the north avenue lot and home road subspaces. (K. Baker and G. Dallmann, SUNY CESF, 1998, based on the 1946 USGS map).                                                            | 44 |
| Figure 2.6  | View east of the home road and allée, 1898. (Franklin D. Roosevelt Library, NPx 72-199:4).                                                                                                                | 46 |
| Figure 2.7  | View northeast of the home road allée, 1897-98. (Franklin D. Roosevelt Library, Px 49-48:25).                                                                                                             | 47 |
| Figure 2.8  | Location and diagram of the gate post and gate located at the entrance of home road. (Historic American Buildings Survey, 1941).                                                                          | 48 |
| Figure 2.9  | Spatial organization of the south avenue lot subspace. (K. Baker and G. Dallmann, SUNY CESF, 1998, based on the 1946 USGS map).                                                                           | 49 |

| Figure 3.58 | Electronic eye located at the northwest corner of home and estate road, no date. (Franklin D. Roosevelt Library, NPx 80-26: 44 (11)).         | 143 |
|-------------|-----------------------------------------------------------------------------------------------------------------------------------------------|-----|
| Figure 3.59 | Electronic eye located at the northwest corner of home and estate road, no date. (Franklin D. Roosevelt Library, NPx 80-26: 44 (4)).          | 144 |
| Figure 3.60 | Spatial organization of the service area subspace (K. Baker and G. Dallmann, SUNY CESF, 1998, based on the 1946 USGS map).                    | 145 |
| Figure 3.61 | East elevation of the enlarged laundry and service fence, child not identified, no date. (The Home of Franklin D. Roosevelt NHS, no #).       | 146 |
| Figure 3.62 | East elevation of the stable with the garage addition (left side of photograph), no date. (Franklin D. Roosevelt Library, NPx 47-96: 2322).   | 147 |
| Figure 3.63 | South elevation of the coach house, no date. (Franklin D. Roosevelt Library, NPx 47-96: 2947).                                                | 148 |
| Figure 3.64 | Screening fence (rear), doghouses, and laundry lines located in service area, no date. (Franklin D. Roosevelt Library, NPx 48-22: 4091 (25)). | 149 |
| Figure 3.65 | Screening fence and gate located north of the house in the service area, 1933. (Franklin D. Roosevelt Library, NPx 48-22: 4091 (25)).         | 150 |
| Figure 3.66 | Spatial organization of the rose garden subspace. (K. Baker and G. Dallmann, SUNY CESF, 1998, based on the 1946 USGS map).                    | 151 |
| Figure 3.67 | South elevation of greenhouse, James and Anna Roosevelt pictured, no date. (Franklin D. Roosevelt Library, NPx 48-22:3619 (231)).             | 152 |
| Figure 3.68 | Grave site guard house and fence, 1955. (The Franklin D. Roosevelt Library, NPx 56-151 (1)).                                                  | 153 |
| Figure 3.69 | Hot bed and south elevation of the large ice house, c. 1946. (Franklin D. Roosevelt Library, Px 91-158 (2)).                                  | 154 |
| Figure 3.70 | Hemlock hedge and rose garden, no date. (Franklin D. Roosevelt Library, NPx 80-165 (9)).                                                      | 155 |
| Figure 3.71 | Military police protecting FDR's grave, sundial, greenhouse, and coach house shown, 1945. (Franklin D. Roosevelt Library, NPx 48:3790 (338)). | 156 |
| Figure 3.72 | View northeast of plants within the rose garden, date unknown. (Franklin D. Roosevelt Library, NPx 80-165 (8)).                               | 156 |

| Figure 4.69 | Black locust (right hand side) and Japanese maple (center), extant from the Late Roosevelt Ownership Period, 1998. (photograph by author). | 234 |
|-------------|--------------------------------------------------------------------------------------------------------------------------------------------|-----|
| Figure 4.70 | Pee Gee hydrangea, extant from the Late Roosevelt Ownership Period, 1997. (photograph by author).                                          | 235 |
| Figure 4.71 | Roses and junipers located near the rose garden, south of hemlock hedge, 1997. (photograph by author).                                     | 235 |
| Figure 4.72 | Mockorange plants located south of the hemlock hedge, 1998. (photograph by author).                                                        | 236 |
| Figure 4.73 | Yews near the front terrace, 1998. (photograph by author).                                                                                 | 237 |
| Figure 4.74 | Japanese honeysuckle located on Springwood's east elevation, 1997. (photograph by author).                                                 | 238 |
| Figure 4.75 | Sago Palms located on Springwood's front terrace, 1998. (photograph by author).                                                            | 238 |
| Figure 4.76 | Flagstone walkway located along Springwood's east elevation, c. 1947-1948. (The Home of Franklin D. Roosevelt NHS, R-35).                  | 239 |
| Figure 4.77 | Flagstone walkway located along Springwood's south elevation, 1997. (photograph by author).                                                | 240 |
| Figure 4.78 | The cherub once located on the southern side of the pool/fountain, 1998. (photograph by author).                                           | 241 |
| Figure 4.79 | The pool/fountain located south of Springwood, 1997. (photograph by author).                                                               | 241 |
| Figure 4.80 | The rose arbor located south of the hemlock hedge, 1997. (photograph by author).                                                           | 242 |
| Figure 4.81 | The wood table associated with historic furniture and located within the site's museum collection, 1998. (photograph by author).           | 243 |
| Figure 4.82 | Informational signs located northeast of Springwood, 1998. (photograph by author).                                                         | 244 |
| Figure 4.83 | Existing light fixture, 1997. (photograph by author).                                                                                      | 245 |
| Figure 4.84 | Spatial organization of the service area subspace. (K. Baker and G. Dallmann, SUNY CESF, 1998, based on the 1994 HPI map).                 | 246 |
| Figure 4.85 | Laundry, north elevation, 1997. (photograph by author).                                                                                    | 247 |
| Figure 4.86 | Laundry, south and west elevations, 1998. (photograph by author).                                                                          | 247 |

| Figure 4.87  | Tourist Information Center, east elevation, with bench and trash receptacle, 1997. (photograph by author).                           | 248 |
|--------------|--------------------------------------------------------------------------------------------------------------------------------------|-----|
| Figure 4.88  | Shed located west of the Tourist Information Center, east elevation, 1997. (photograph by author).                                   | 249 |
| Figure 4.89  | Small ice house, north elevation, 1997. (photograph by author).                                                                      | 250 |
| Figure 4.90  | Coach house, south elevation, 1997. (photograph by author).                                                                          | 251 |
| Figure 4.91  | Greenhouse tool shed, west elevation, and movable deer fence gates, 1997. (photograph by author).                                    | 251 |
| Figure 4.92  | Ash pit, north elevation, and rail fence, 1998. (photograph by author).                                                              | 252 |
| Figure 4.93  | Vegetation and surface material of the service area, 1997. (photograph by author).                                                   | 253 |
| Figure 4.94  | Screening fence, bicycle rack, and vehicular sign, 1997. (photograph by author).                                                     | 254 |
| Figure 4.95  | Screening fence, 1997. (photograph by author).                                                                                       | 254 |
| Figure 4.96  | Screening fence gate, view looking east, 1997. (photograph by author).                                                               | 255 |
| Figure 4.97  | Screening fence gate, view looking west, 1997. (photograph by author).                                                               | 255 |
| Figure 4.98  | Rail fence, 1998. (photograph by author).                                                                                            | 257 |
| Figure 4.99  | Spatial organization of the rose garden subspace. (K. Baker and G. Dallmann, SUNY CESF, 1998, based on the 1994 HPI map).            | 258 |
| Figure 4.100 | Greenhouse, south elevation, 1997. (photograph by author).                                                                           | 259 |
| Figure 4.101 | Greenhouse, west elevation, 1997. (photograph by author).                                                                            | 259 |
| Figure 4.102 | Greenhouse, north elevation, 1998. (photograph by author).                                                                           | 260 |
| Figure 4.103 | Hotbed located north of the greenhouse, 1997. (photograph by author).                                                                | 261 |
| Figure 4.104 | Historic water faucets and post and chain fence detail, 1998. (photograph by author).                                                | 261 |
| Figure 4.105 | Northeast entrance of the hedge, 1946. (The Home of Franklin D. Roosevelt NHS, R-275).                                               | 262 |
| Figure 4.106 | Replacement of hemlock plants at the easternmost entrance of the hedge, July, 1969. (The Home of Franklin D. Roosevelt NHS, R-1316). | 263 |