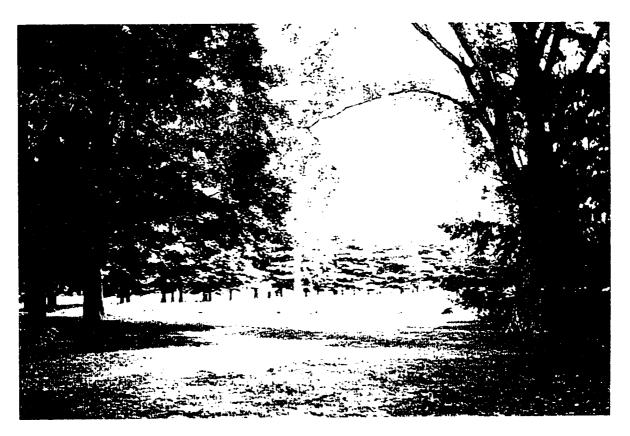

| Figure 4.15 | Entrance road, view looking west, 1997. (photograph by author).                                                                       | 194 |
|-------------|---------------------------------------------------------------------------------------------------------------------------------------|-----|
| Figure 4.16 | Exit road, view looking east, 1997. (photograph by author).                                                                           | 195 |
| Figure 4.17 | Temporary parking area in the north avenue lot, view looking west, 1947. (The Home of Franklin D. Roosevelt NHS, no #).               | 196 |
| Figure 4.18 | Aerial of site, 1953. (Franklin D. Roosevelt Library, NPx 54-307).                                                                    | 196 |
| Figure 4.19 | Flagstone walkway located east of the library, 1998. (The Home of Franklin D. Roosevelt NHS).                                         | 197 |
| Figure 4.20 | Walkway and Freedom of Fear sculpture located at the library's southwest elevation, 1998. (The Home of Franklin D. Roosevelt NHS).    | 198 |
| Figure 4.21 | Removal of historic wall and construction of a new wall at entrance/exit road, c. 1947-1948. (The Home of Franklin D. Roosevelt NHS). | 199 |
| Figure 4.22 | New wall and entrance sign, view looking west, c. 1947-1948. (The Home of Franklin D. Roosevelt NHS).                                 | 199 |
| Figure 4.23 | Stone wall after the removal of the entrance sign, 1997. (photograph by author).                                                      | 200 |
| Figure 4.24 | The Josiah Wheeler boundary marker located west of the stone wall, 1998. (photograph by author).                                      | 201 |
| Figure 4.25 | Library boundary marker located north of the home road, 1998. (photograph by author).                                                 | 201 |
| Figure 4.26 | Library metal fence located at the southern portion of the north avenue lot, 1997. (photograph by author).                            | 202 |
| Figure 4.27 | Entrance sign for the FDR Home, library, and museum, 1997. (photograph by author).                                                    | 203 |
| Figure 4.28 | Bust of FDR located at the southeast corner of the library walkway, 1998. (photograph by author).                                     | 204 |
| Figure 4.29 | Museum identification located east of the library, 1998. (photograph by author).                                                      | 205 |
| Figure 4.30 | Light located east of the library, 1998. (photograph by author).                                                                      | 205 |
| Figure 4.31 | Storm damage to trees along the home road, 1946. (The Home of Franklin D. Roosevelt NHS R-362).                                       | 207 |
| Figure 4.32 | Home road allée, view looking east, 1997. (photograph by author).                                                                     | 207 |