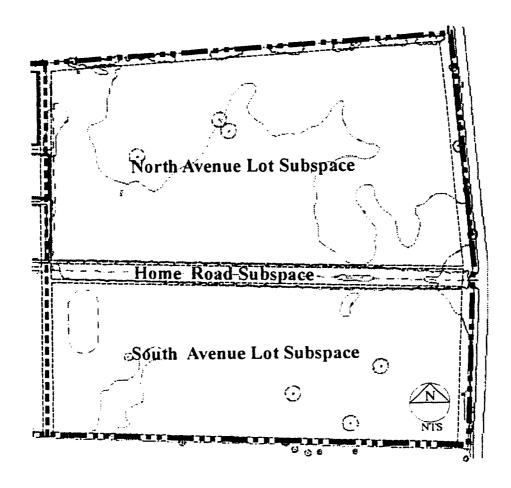

| Figure 1.9  | Organization of spaces within the Wheeler property. (K. Baker and G. Dallmann, SUNY CESF, 1998, based on the 1946 USGS map).                                                                              | 22 |
|-------------|-----------------------------------------------------------------------------------------------------------------------------------------------------------------------------------------------------------|----|
| Figure 1.10 | Spatial organization of the Entry Space including subspaces: the north avenue lot, home road, and the south avenue lot. (G. Dallmann, SUNY CESF, 1998, based on the 1946 USGS map).                       | 24 |
| Figure 1.11 | Spatial organization of the House Lot Space including the subspaces: main lawn, service area, rose garden, and vegetable garden. (K. Baker and G. Dallmann, SUNY CESF, 1998, based on the 1946 USGS map). | 27 |
| Figure 1.12 | Spatial organization of the Woodland Space including subspaces: the paddock lot and river wood lot. (K. Baker and G. Dallmann, SUNY CESF, 1998, based on the 1946 USGS map).                              | 31 |
| CHAPTER II  |                                                                                                                                                                                                           |    |
| Figure 2.1  | The estate of James Roosevelt, 1867. (Frederick W. Beers, Atlas of New York and vicinity from actual survey (New York, 1867), Plate 45, The Home of Franklin D. Roosevelt NHS).                           | 37 |
| Figure 2.2  | Residence of James Roosevelt and the view to the Hudson River, no date. (Franklin D. Roosevelt Library, Px 58-386).                                                                                       | 38 |
| Figure 2.3  | The east elevation of Springwood, 1881. (Franklin D. Roosevelt Library, Px 47-96:3562).                                                                                                                   | 39 |
| Figure 2.4  | James Roosevelt's land holdings at the time of his death in 1900. (R. Kennen Moody, "FDR and His Neighbors," 1981, from Lacy, "Cultural Landscape Inventory").                                            | 43 |
| Figure 2.5  | Spatial organization of the north avenue lot and home road subspaces. (K. Baker and G. Dallmann, SUNY CESF, 1998, based on the 1946 USGS map).                                                            | 44 |
| Figure 2.6  | View east of the home road and allée, 1898. (Franklin D. Roosevelt Library, NPx 72-199:4).                                                                                                                | 46 |
| Figure 2.7  | View northeast of the home road allée, 1897-98. (Franklin D. Roosevelt Library, Px 49-48:25).                                                                                                             | 47 |
| Figure 2.8  | Location and diagram of the gate post and gate located at the entrance of home road. (Historic American Buildings Survey, 1941).                                                                          | 48 |
| Figure 2.9  | Spatial organization of the south avenue lot subspace. (K. Baker and G. Dallmann, SUNY CESF, 1998, based on the 1946 USGS map).                                                                           | 49 |