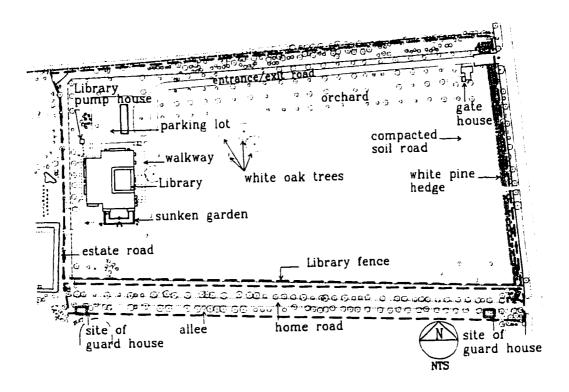

| Figure 3.89 | Plantations in the river wood lot east of Springwood, no date. (The Home of Franklin D. Roosevelt NHS, NPS <i>Master Plan</i> , 1977).        | 176 |
|-------------|-----------------------------------------------------------------------------------------------------------------------------------------------|-----|
| Figure 3.90 | Tulip poplar plantations near the duplex, no date. (Franklin D. Roosevelt Library, NPx 77-144 (17)).                                          | 177 |
| CHAPTER IV  |                                                                                                                                               |     |
| Figure 4.1  | Dedication of the Home of Franklin D. Roosevelt National Historic Site, 1946. (Franklin D. Roosevelt Library, NPx 48-22: 3719 (17)).          | 180 |
| Figure 4.2  | The Home of Franklin D. Roosevelt National Historic Site, deed. (The Home of Franklin D. Roosevelt NHS).                                      | 181 |
| Figure 4.3  | Boundary changes/lands added to the site 1945-1997. (Land Protection Plan, 1985).                                                             | 184 |
| Figure 4.4  | Spatial organization of the north avenue lot and home road subspaces. (K. Baker and G. Dallmann, SUNY CESF, 1998, based on the 1994 HPI map). | 185 |
| Figure 4.5  | Franklin D. Roosevelt Library, east elevation, 1998. (photograph by author).                                                                  | 186 |
| Figure 4.6  | Library gatehouse, north and east elevation, 1997. (photograph by author).                                                                    | 187 |
| Figure 4.7  | Library pump house, north and east elevation, 1997. (photograph by author).                                                                   | 188 |
| Figure 4.8  | Guard house stored in the Bellefield maintenance area. 1998. (photograph by author).                                                          | 189 |
| Figure 4.9  | The library meadow, oak trees, and orchard, view looking north, 1997. (photograph by author).                                                 | 190 |
| Figure 4.10 | Orchard, view looking east, 1998. (photograph by author).                                                                                     | 190 |
| Figure 4.11 | Red oak trees located east of the library, 1998. (photograph by author).                                                                      | 192 |
| Figure 4.12 | White pine hedge located adjacent to the Albany Post Road, 1998. (photograph by author).                                                      | 192 |
| Figure 4.13 | Entrance road, view looking west, c. 1945-47. (The Home of Franklin D. Roosevelt).                                                            | 193 |
| Figure 4.14 | Exit road and entrance sign, view looking west, 1950. (Franklin D. Roosevelt Library, NPx 64-348)                                             | 194 |