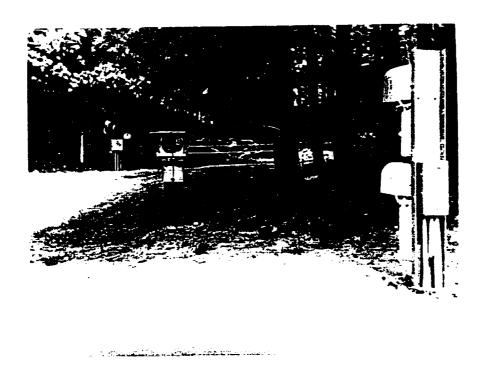

| Figure 3.43 | Vegetation on Springwood's east elevation, 1941. (The Home of Franklin D. Roosevelt NHS).                                                                                 | 131 |
|-------------|---------------------------------------------------------------------------------------------------------------------------------------------------------------------------|-----|
| Figure 3.44 | Shrubs and vines on Springwood's south elevation, Sept. 16. 1927. (Franklin D. Roosevelt Library, NPx 48-22:3626 (52)).                                                   | 131 |
| Figure 3.45 | Shrubs and vines located on Springwood's south and west elevation, 1941. (The Home of Franklin D. Roosevelt NHS).                                                         | 132 |
| Figure 3.46 | Shrubs and vines located on Springwood's west elevation, 1941. (The Home of Franklin D. Roosevelt NHS).                                                                   | 132 |
| Figure 3.47 | Sago Palm located on Springwood's east front terrace, Sara Roosevelt pictured, 1934. (Franklin D. Roosevelt Library, NPx 47-96:2612).                                     | 133 |
| Figure 3.48 | Potted trees and Sago Palms located on Springwood's front terrace, September 16, 1938. (Franklin D. Roosevelt Library, NPx 69-177).                                       | 134 |
| Figure 3.49 | Path from Springwood to the Red House, no date. (Franklin D. Roosevelt Library, NPx 48-22: 3790 (377)).                                                                   | 134 |
| Figure 3.50 | Pool/fountain on south lawn, Sara Roosevelt and Rita Kleeman pictured, 1934. (Franklin D. Roosevelt Library, NPx 91-154 (24-25)).                                         | 135 |
| Figure 3.51 | The movable swing near the hemlock hedge, James and Anna Roosevelt pictured, 1912. (Franklin D. Roosevelt Library, NPx 47-96: 4804 (148)).                                | 136 |
| Figure 3.52 | The play apparatus on the east lawn, Sara, Anna, James, Elliott, Franklin Jr., and John Roosevelt pictured, c. 1918. (Franklin D. Roosevelt Library, NPx 48-22:3623 (7)). | 137 |
| Figure 3.53 | Play apparatus located on the main lawn (left rear of photograph), 1932. (Franklin D. Roosevelt Library, NPx 48-22: 3990 (5)).                                            | 138 |
| Figure 3.54 | Play/exercise apparatus. (Drawing by Olin Dows from his book, Franklin Roosevelt at Hyde Park).                                                                           | 138 |
| Figure 3.55 | Lawn furniture located on the south lawn, Franklin and Eleanor Roosevelt pictured, 1933. (Franklin D. Roosevelt Library, NPx 62-53).                                      | 140 |
| Figure 3.56 | Wood tree base (center rear), no date. (Franklin D. Roosevelt Library, NPx 48-22: 384() (23)).                                                                            | 141 |
| Figure 3.57 | Electronic eye (right side of photograph) located at the northwest corner of home and estate road, no date. (Franklin D. Roosevelt Library, NPx 80-26: 44 (10)).          | 142 |

| Figure 3.58 | Electronic eye located at the northwest corner of home and estate road, no date. (Franklin D. Roosevelt Library, NPx 80-26: 44 (11)).         | 143 |
|-------------|-----------------------------------------------------------------------------------------------------------------------------------------------|-----|
| Figure 3.59 | Electronic eye located at the northwest corner of home and estate road, no date. (Franklin D. Roosevelt Library, NPx 80-26: 44 (4)).          | 144 |
| Figure 3.60 | Spatial organization of the service area subspace (K. Baker and G. Dallmann, SUNY CESF, 1998, based on the 1946 USGS map).                    | 145 |
| Figure 3.61 | East elevation of the enlarged laundry and service fence, child not identified, no date. (The Home of Franklin D. Roosevelt NHS, no #).       | 146 |
| Figure 3.62 | East elevation of the stable with the garage addition (left side of photograph), no date. (Franklin D. Roosevelt Library, NPx 47-96: 2322).   | 147 |
| Figure 3.63 | South elevation of the coach house, no date. (Franklin D. Roosevelt Library, NPx 47-96: 2947).                                                | 148 |
| Figure 3.64 | Screening fence (rear), doghouses, and laundry lines located in service area, no date. (Franklin D. Roosevelt Library, NPx 48-22: 4091 (25)). | 149 |
| Figure 3.65 | Screening fence and gate located north of the house in the service area, 1933. (Franklin D. Roosevelt Library, NPx 48-22: 4091 (25)).         | 150 |
| Figure 3.66 | Spatial organization of the rose garden subspace. (K. Baker and G. Dallmann, SUNY CESF, 1998, based on the 1946 USGS map).                    | 151 |
| Figure 3.67 | South elevation of greenhouse, James and Anna Roosevelt pictured, no date. (Franklin D. Roosevelt Library, NPx 48-22:3619 (231)).             | 152 |
| Figure 3.68 | Grave site guard house and fence, 1955. (The Franklin D. Roosevelt Library, NPx 56-151 (1)).                                                  | 153 |
| Figure 3.69 | Hot bed and south elevation of the large ice house, c. 1946. (Franklin D. Roosevelt Library, Px 91-158 (2)).                                  | 154 |
| Figure 3.70 | Hemlock hedge and rose garden, no date. (Franklin D. Roosevelt Library, NPx 80-165 (9)).                                                      | 155 |
| Figure 3.71 | Military police protecting FDR's grave, sundial, greenhouse, and coach house shown, 1945. (Franklin D. Roosevelt Library, NPx 48:3790 (338)). | 156 |
| Figure 3.72 | View northeast of plants within the rose garden, date unknown. (Franklin D. Roosevelt Library, NPx 80-165 (8)).                               | 156 |