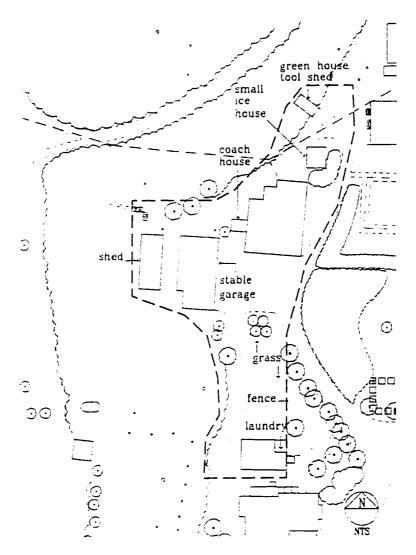

| Figure 4.87  | Tourist Information Center, east elevation, with bench and trash receptacle, 1997. (photograph by author).                           | 248 |
|--------------|--------------------------------------------------------------------------------------------------------------------------------------|-----|
| Figure 4.88  | Shed located west of the Tourist Information Center, east elevation, 1997. (photograph by author).                                   | 249 |
| Figure 4.89  | Small ice house, north elevation, 1997. (photograph by author).                                                                      | 250 |
| Figure 4.90  | Coach house, south elevation, 1997. (photograph by author).                                                                          | 251 |
| Figure 4.91  | Greenhouse tool shed, west elevation, and movable deer fence gates, 1997. (photograph by author).                                    | 251 |
| Figure 4.92  | Ash pit, north elevation, and rail fence, 1998. (photograph by author).                                                              | 252 |
| Figure 4.93  | Vegetation and surface material of the service area, 1997. (photograph by author).                                                   | 253 |
| Figure 4.94  | Screening fence, bicycle rack, and vehicular sign, 1997. (photograph by author).                                                     | 254 |
| Figure 4.95  | Screening fence, 1997. (photograph by author).                                                                                       | 254 |
| Figure 4.96  | Screening fence gate, view looking east, 1997. (photograph by author).                                                               | 255 |
| Figure 4.97  | Screening fence gate, view looking west, 1997. (photograph by author).                                                               | 255 |
| Figure 4.98  | Rail fence, 1998. (photograph by author).                                                                                            | 257 |
| Figure 4.99  | Spatial organization of the rose garden subspace. (K. Baker and G. Dallmann, SUNY CESF, 1998, based on the 1994 HPI map).            | 258 |
| Figure 4.100 | Greenhouse, south elevation, 1997. (photograph by author).                                                                           | 259 |
| Figure 4.101 | Greenhouse, west elevation, 1997. (photograph by author).                                                                            | 259 |
| Figure 4.102 | Greenhouse, north elevation, 1998. (photograph by author).                                                                           | 260 |
| Figure 4.103 | Hotbed located north of the greenhouse, 1997. (photograph by author).                                                                | 261 |
| Figure 4.104 | Historic water faucets and post and chain fence detail, 1998. (photograph by author).                                                | 261 |
| Figure 4.105 | Northeast entrance of the hedge, 1946. (The Home of Franklin D. Roosevelt NHS, R-275).                                               | 262 |
| Figure 4.106 | Replacement of hemlock plants at the easternmost entrance of the hedge, July, 1969. (The Home of Franklin D. Roosevelt NHS, R-1316). | 263 |