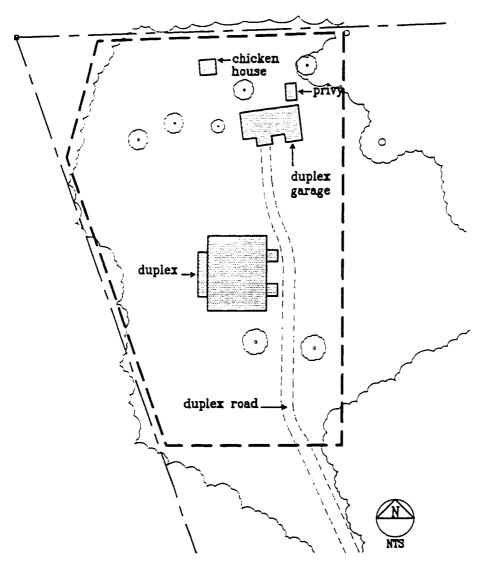

| .of I |  |  |
|-------|--|--|
|       |  |  |
|       |  |  |
|       |  |  |

| Figure 2.40 | Spatial organization of the pond/dam subspace. (K. Baker and G. Dallmann, SUNY CESF, 1998, based on the 1946 USGS map).                                                                 | 81  |
|-------------|-----------------------------------------------------------------------------------------------------------------------------------------------------------------------------------------|-----|
| Figure 2.41 | Harvesting ice on the pond, 1890. (Franklin D. Roosevelt Library, NPx 47 96:2798).                                                                                                      | 82  |
| Figure 2.42 | View of Springwood from the lower field, 1897-98. (Franklin D. Roosevelt Library, NPx 49-48:13).                                                                                        | 83  |
| Figure 2.43 | Spatial organization of the duplex compound subspace. (K. Baker and G. Dallmann, SUNY CESF, 1998, based on the 1946 USGS map).                                                          | 84  |
| CHAPTER III |                                                                                                                                                                                         |     |
| Figure 3.1  | The Franklin D. Roosevelt family, Anna, Franklin Jr., FDR, James, Eleanor, John, and Elliott pictured, no date. (Franklin D. Roosevelt Library).                                        | 88  |
| Figure 3.2  | FDR 'walking' down the entrance road after contracting polio. (drawing by Olin Dows, Franklin Roosevelt at Hyde Park, Franklin D. Roosevelt Library).                                   | 89  |
| Figure 3.3  | FDR running for Vice Presidency, August 9, 1920. (Franklin D. Roosevelt Library, NPx 48-22;3696(8)).                                                                                    | 91  |
| Figure 3.4  | FDR's burial in the rose garden, April 15, 1945. (Franklin D. Roosevelt Library NPx 48-22:3719).                                                                                        | 93  |
| Figure 3.5  | Historic American Buildings Survey, sketch of the Springwood estate, December 30, 1941. (The Home of Franklin D. Roosevelt NHS).                                                        | 94  |
| Figure 3.6  | Land holdings of FDR 1900-1945. (R. Kennen Moody, "FDR and His Neighbors," 1981, from Lacy, "Cultural Landscape Inventory").                                                            | 96  |
| Figure 3.7  | Roosevelt land ownership, Springwood and the property located west of Albany Post Rd., tracing based on FDR's 1911 map from Farm Journal. (The Home of Franklin D. Roosevelt NHS).      | 97  |
| Figure 3.8  | Roosevelt land ownership, property located east of the Albany Post Rd., tracing based on FDR's 1911 map from Farm Journal. (The Home of Franklin D. Roosevelt NHS).                     | 98  |
| Figure 3.9  | Spatial organization of the north avenue lot and home road subspace (K. Baker and G. Dallmann, SUNY CESF, 1998, based on the 1946 USGS map).                                            | 100 |
| Figure 3.10 | FDR inspecting the construction of the Franklin D. Roosevelt Presidential Library built in the north avenue lot, Sept. 23, 1939. (Franklin D. Roosevelt Library, NPx 48-22:3711 (260)). | 101 |