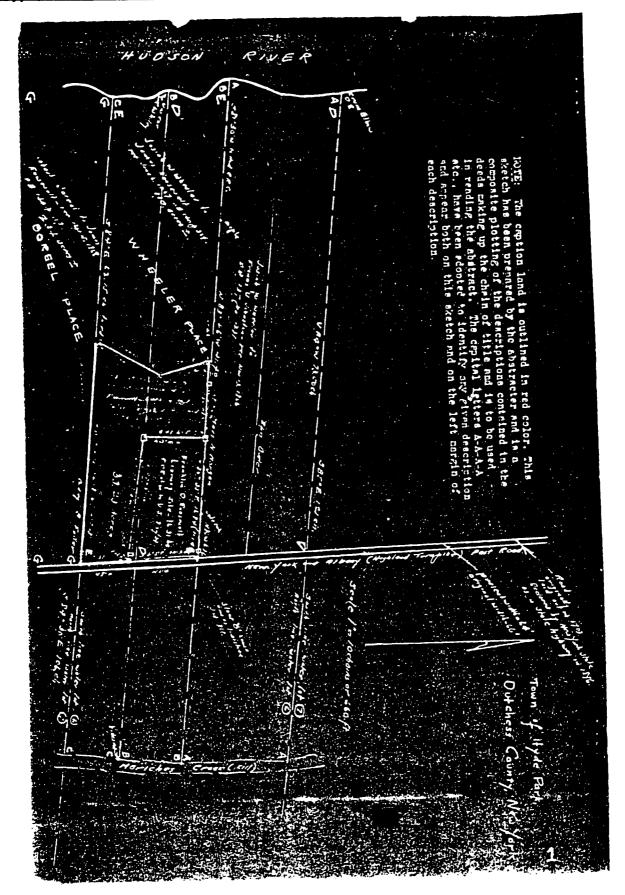

## LIST OF ILLUSTRATIONS

| INTRODUCTION | ON                                                                                                                                                                                                          | Pg |
|--------------|-------------------------------------------------------------------------------------------------------------------------------------------------------------------------------------------------------------|----|
| Figure 0.1   | Context map: Albany, New York City, and Hyde Park, New York. (K. Baker, SUNY CESF, 1998).                                                                                                                   | 2  |
| Figure 0.2   | Location map: Hyde Park, New York and the Home of Franklin D. Roosevelt National Historic Site. (K. Baker, SUNY CESF, 1998).                                                                                | 2  |
| Figure 0.3   | Diagram of spaces and subspaces of the Home of Franklin D. Roosevelt NHS (K. Baker and G. Dallmann, SUNY CESF, 1998).                                                                                       | 6  |
| Figure 0.4   | Roosevelt family genealogy. (K. Baker, 1998, based on Graham and Wander, Home of Franklin D. Roosevelt Library).                                                                                            | 9  |
| CHAPTER I    |                                                                                                                                                                                                             |    |
| Figure 1.1   | Map of the Nine Partner's Patent and other patents of land in Dutchess County, together with present town lines. (Eighteenth-Century Documents of The Nine Partners Patent, Franklin D. Roosevelt Library). | 12 |
| Figure 1.2   | Nine Water Lots within the Nine Partners Patent, 1734. (The Home of Franklin D. Roosevelt NHS).                                                                                                             | 13 |
| Figure 1.3   | Diagram of Water Lot Six. (K. Baker, SUNY CESF, 1998).                                                                                                                                                      | 14 |
| Figure 1.4   | Changing ownership of Water Lot Six, 1697-1799. (K. Baker, SUNY CESF, 1998).                                                                                                                                | 16 |
| Figure 1.5   | Map of Everson/Ray Estate, 1793. (Deed Book No. 12, pp. 134-135, January 17, 1793. The Home of Franklin D. Roosevelt NHS).                                                                                  | 17 |
| Figure 1.6   | Map of Everson/Ray Estate, 1793. (Deed Book No. 12, pp. 134-135, January 17, 1793. The Home of Franklin D. Roosevelt NHS).                                                                                  | 18 |
| Figure 1.7   | Changing ownership of Water Lot Six, 1799-1845. (K. Baker, SUNY CESF, 1998).                                                                                                                                | 19 |
| Figure 1.8   | Topography of the Wheeler property. (K. Baker, SUNY CESF, 1998).                                                                                                                                            | 21 |