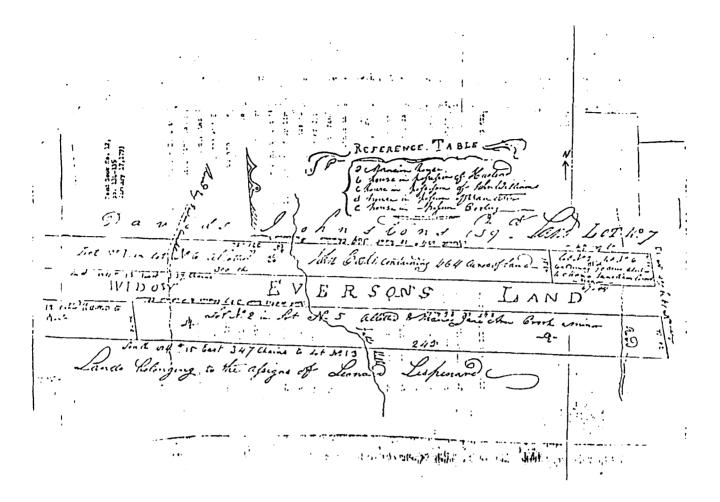

## LIST OF ILLUSTRATIONS

| INTRODUCTION | ON                                                                                                                                                                                                          | Pg |
|--------------|-------------------------------------------------------------------------------------------------------------------------------------------------------------------------------------------------------------|----|
| Figure 0.1   | Context map: Albany, New York City, and Hyde Park, New York. (K. Baker, SUNY CESF, 1998).                                                                                                                   | 2  |
| Figure 0.2   | Location map: Hyde Park, New York and the Home of Franklin D. Roosevelt National Historic Site. (K. Baker, SUNY CESF, 1998).                                                                                | 2  |
| Figure 0.3   | Diagram of spaces and subspaces of the Home of Franklin D. Roosevelt NHS (K. Baker and G. Dallmann, SUNY CESF, 1998).                                                                                       | 6  |
| Figure 0.4   | Roosevelt family genealogy. (K. Baker, 1998, based on Graham and Wander, Home of Franklin D. Roosevelt Library).                                                                                            | 9  |
| CHAPTER I    |                                                                                                                                                                                                             |    |
| Figure 1.1   | Map of the Nine Partner's Patent and other patents of land in Dutchess County, together with present town lines. (Eighteenth-Century Documents of The Nine Partners Patent, Franklin D. Roosevelt Library). | 12 |
| Figure 1.2   | Nine Water Lots within the Nine Partners Patent, 1734. (The Home of Franklin D. Roosevelt NHS).                                                                                                             | 13 |
| Figure 1.3   | Diagram of Water Lot Six. (K. Baker, SUNY CESF, 1998).                                                                                                                                                      | 14 |
| Figure 1.4   | Changing ownership of Water Lot Six, 1697-1799. (K. Baker, SUNY CESF, 1998).                                                                                                                                | 16 |
| Figure 1.5   | Map of Everson/Ray Estate, 1793. (Deed Book No. 12, pp. 134-135, January 17, 1793. The Home of Franklin D. Roosevelt NHS).                                                                                  | 17 |
| Figure 1.6   | Map of Everson/Ray Estate, 1793. (Deed Book No. 12, pp. 134-135, January 17, 1793. The Home of Franklin D. Roosevelt NHS).                                                                                  | 18 |
| Figure 1.7   | Changing ownership of Water Lot Six, 1799-1845. (K. Baker, SUNY CESF, 1998).                                                                                                                                | 19 |
| Figure 1.8   | Topography of the Wheeler property. (K. Baker, SUNY CESF, 1998).                                                                                                                                            | 21 |