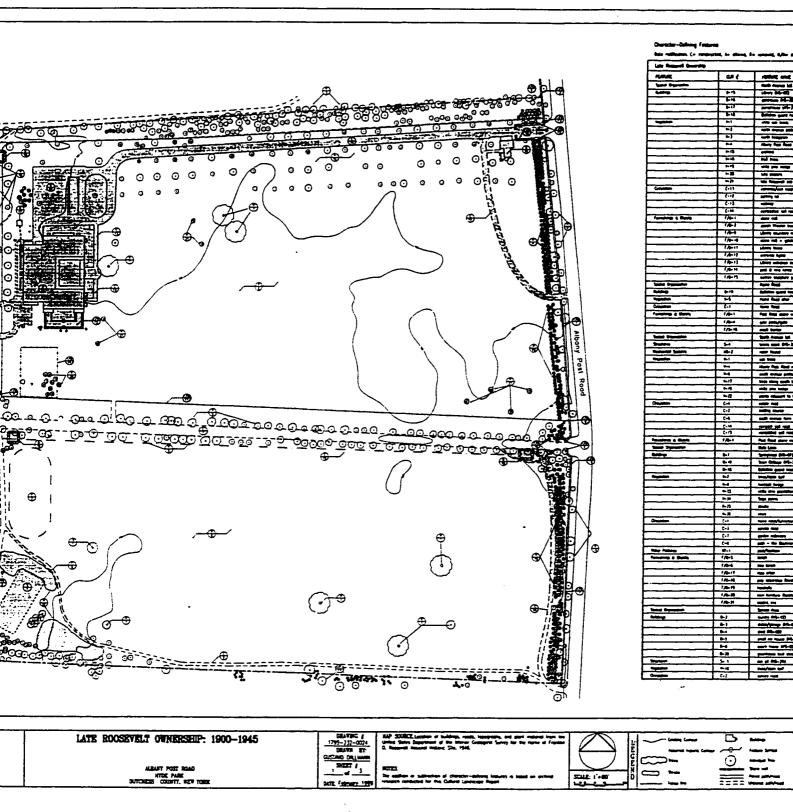

tioned at the site to protect FDR and his family, and a number of guard houses, crash barriers, and electric eyes were constructed on the property. Perhaps the greatest change to the site occurred in 1939 when 16.31 acres were given to the National Archives for the construction of the Franklin D. Roosevelt Library. In 1943, 33.23 acres were donated to the National Park Service as a National Historic Site. Shortly after his death in 1945, the NPS took over ownership of the property.



CULTURAL LANDSCAPE REPORT: THE HOME OF FRANCLIN D. ROOSEVELT NATIONAL HISTORIC SITE

Propriet for UNITED STATES DEPARTMENT OF DITERIOR HATERIAL PARK SERVICE Southeast Region Imperative Agreement: C1805-1-4013, 1986-19

LATE ROOSEVELT OWNERSHIP: 1900-1945

ALBANT POST ROAD HYDE PARK DUTCHESE COUNTY, MEN TORK



Overgier-Ophing Festives lide reflector Co construct, he along, he remaind, \$600 date until

| Later Reasonal Constraints