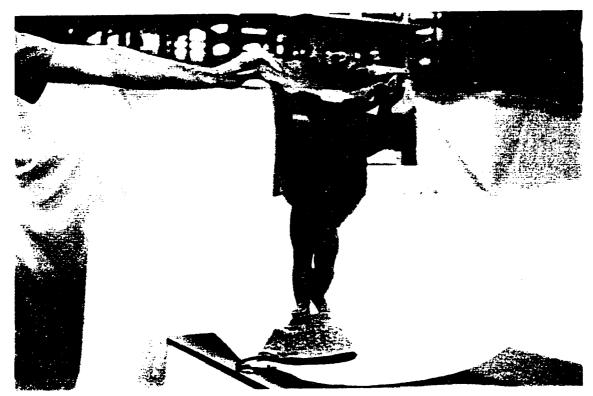

| Figure 3.43 | Vegetation on Springwood's east elevation, 1941. (The Home of Franklin D. Roosevelt NHS).                                                                                 | 131 |
|-------------|---------------------------------------------------------------------------------------------------------------------------------------------------------------------------|-----|
| Figure 3.44 | Shrubs and vines on Springwood's south elevation, Sept. 16. 1927. (Franklin D. Roosevelt Library, NPx 48-22:3626 (52)).                                                   | 131 |
| Figure 3.45 | Shrubs and vines located on Springwood's south and west elevation, 1941. (The Home of Franklin D. Roosevelt NHS).                                                         | 132 |
| Figure 3.46 | Shrubs and vines located on Springwood's west elevation, 1941. (The Home of Franklin D. Roosevelt NHS).                                                                   | 132 |
| Figure 3.47 | Sago Palm located on Springwood's east front terrace, Sara Roosevelt pictured, 1934. (Franklin D. Roosevelt Library, NPx 47-96:2612).                                     | 133 |
| Figure 3.48 | Potted trees and Sago Palms located on Springwood's front terrace, September 16, 1938. (Franklin D. Roosevelt Library, NPx 69-177).                                       | 134 |
| Figure 3.49 | Path from Springwood to the Red House, no date. (Franklin D. Roosevelt Library, NPx 48-22: 3790 (377)).                                                                   | 134 |
| Figure 3.50 | Pool/fountain on south lawn, Sara Roosevelt and Rita Kleeman pictured, 1934. (Franklin D. Roosevelt Library, NPx 91-154 (24-25)).                                         | 135 |
| Figure 3.51 | The movable swing near the hemlock hedge, James and Anna Roosevelt pictured, 1912. (Franklin D. Roosevelt Library, NPx 47-96: 4804 (148)).                                | 136 |
| Figure 3.52 | The play apparatus on the east lawn, Sara, Anna, James, Elliott, Franklin Jr., and John Roosevelt pictured, c. 1918. (Franklin D. Roosevelt Library, NPx 48-22:3623 (7)). | 137 |
| Figure 3.53 | Play apparatus located on the main lawn (left rear of photograph), 1932. (Franklin D. Roosevelt Library, NPx 48-22: 3990 (5)).                                            | 138 |
| Figure 3.54 | Play/exercise apparatus. (Drawing by Olin Dows from his book, Franklin Roosevelt at Hyde Park).                                                                           | 138 |
| Figure 3.55 | Lawn furniture located on the south lawn, Franklin and Eleanor Roosevelt pictured, 1933. (Franklin D. Roosevelt Library, NPx 62-53).                                      | 140 |
| Figure 3.56 | Wood tree base (center rear), no date. (Franklin D. Roosevelt Library, NPx 48-22: 384() (23)).                                                                            | 141 |
| Figure 3.57 | Electronic eye (right side of photograph) located at the northwest corner of home and estate road, no date. (Franklin D. Roosevelt Library, NPx 80-26: 44 (10)).          | 142 |