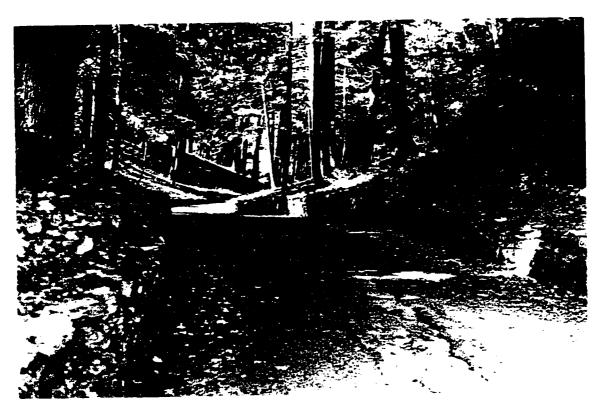

| Figure 3.73 | Perennial bed in the rose garden, Sara Roosevelt pictured, no date. (Franklin D. Roosevelt Library, NPx 50-104:13).                                | 157 |
|-------------|----------------------------------------------------------------------------------------------------------------------------------------------------|-----|
| Figure 3.74 | Sundial in the rose garden, Sara Roosevelt pictured, 1930. (Franklin D. Roosevelt Library, NPx 47-96: 2733).                                       | 158 |
| Figure 3.75 | Sundial and FDR's grave in the rose garden, 1945. (Franklin D. Roosevelt Library, NPx 56-249 (2)).                                                 | 158 |
| Figure 3.76 | Spatial organization of the vegetable garden subspace. (K. Baker and G. Dallmann, SUNY CESF, 1998, based on the 1946 USGS map).                    | 160 |
| Figure 3.77 | Apiary located at northwest corner of large vegetable garden, 1948. (The Home of Franklin D. Roosevelt NHS, R-211).                                | 162 |
| Figure 3.78 | Aerial view of the vegetable garden, 1933. (Franklin D. Roosevelt Library, NPx 62-61).                                                             | 163 |
| Figure 3.79 | Pole beans grown in vegetable garden, William Plog and Mr. VanCuran pictured, date unknown. (Franklin D. Roosevelt Library, NPx 48-22: 4091 (26)). | 164 |
| Figure 3.80 | Spatial organization of Woodland Subspace. (K. Baker and G. Dallmann, SUNY CESF, 1998, based on the 1946 USGS map).                                | 166 |
| Figure 3.81 | Paddock lot/lower orchard. (G. Dallmann, SUNY CESF, 1998, based on the 1946 USGS map).                                                             | 167 |
| Figure 3.82 | Lower orchard, c. 1945. (Franklin D. Roosevelt Library, NPx 48-22:3837 (33)).                                                                      | 167 |
| Figure 3.83 | Spatial organization of the river wood lot subspace. (K. Baker and G. Dallmann, SUNY CESF, 1998, based on the 1946 USGS map).                      | 168 |
| Figure 3.84 | Crash barrier at the intersection of the river and duplex road, no date. (Franklin D. Roosevelt Library, Px 80-26 (2)).                            | 170 |
| Figure 3.85 | Electronic eye and crash barrier at the intersection of the river and duplex road, no date. (Franklin D. Roosevelt Library, Px 80-26:44 (8)).      | 171 |
| Figure 3.86 | Rustic bridge near pond/dam, no date. (Franklin D. Roosevelt Library, Px 77-144 (27)).                                                             | 172 |
| Figure 3.87 | Lower field from the south lawn, September 16, 1927. (Franklin D. Roosevelt Library, NPx 62-284).                                                  | 173 |
| Figure 3.88 | The Roosevelt estate plantation, FDR and Nelson C. Brown pictured, March 18, 1944. (The Home of Franklin D. Roosevelt NHS, R 548).                 | 174 |