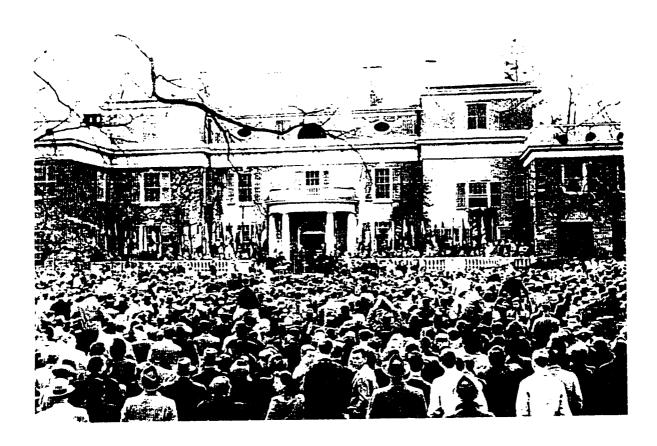

| Figure 3.11 | The Franklin D. Roosevelt Library, no date. (Margaret Logan Marquez, <i>Images of America</i> , <i>Hyde Park on the Hudson</i> ).                                              | 101 |
|-------------|--------------------------------------------------------------------------------------------------------------------------------------------------------------------------------|-----|
| Figure 3.12 | Aerial view of the library and estate of Franklin D. Roosevelt, 1942. (Franklin D. Roosevelt Library, NPx 48-22:3790 (388)).                                                   | 102 |
| Figure 3.13 | Location of Battalion guard houses. (Home Franklin D. Roosevelt NHS Map - Crash, Post and Road diagram, drawn by the White House Signal Det., no date).                        | 103 |
| Figure 3.14 | 240th Military Battalion structure, location unknown, c. 1941-1945. (The Home of Franklin D. Roosevelt NHS).                                                                   | 104 |
| Figure 3.15 | View from the home road north to orchard and white oak trees (center rear of photograph) in north avenue lot, 1939. (Franklin D. Roosevelt Library, NPx 59-48).                | 105 |
| Figure 3.16 | Aerial view of the estate of Franklin D. Roosevelt, 1932 (Franklin D. Roosevelt Library, NPx 48-22:3837 (33)).                                                                 | 106 |
| Figure 3.17 | Library entrance sign, c. 1939-1945. (Franklin D. Roosevelt Library, NPx 61-119 (5)).                                                                                          | 108 |
| Figure 3.18 | Lights adjacent to the entrance/exit road, 1946. (Franklin D. Roosevelt Library, NPx 48-22:3790 (119)).                                                                        | 109 |
| Figure 3.19 | View from the home road north to the library fence (right rear of photograph), FDR (in car) and his dog, Fala, pictured, 1944. (Franklin D. Roosevelt Library, NPx 78-36(44)). | 110 |
| Figure 3.20 | Storm damage to home road tree allée, 1913. (Franklin D. Roosevelt Library, NPx 47-96: 2952).                                                                                  | 111 |
| Figure 3.21 | View east of home road tree allée and home road, 1943. (Franklin D. Roosevelt Library, NPx 48-22; 3853 (18)).                                                                  | 112 |
| Figure 3.22 | Gate posts and gate, stone wall, and white pine hedge, no date. (Franklin D. Roosevelt Library, Px 77-144 (5)).                                                                | 113 |
| Figure 3.23 | Spatial organization of the south avenue lot subspace. (K. Baker and G. Dallmann, SUNY CESF, 1998, based on the 1946 USGS map).                                                | 114 |
| Figure 3.24 | Tennis court located in the south avenue lot, FDR (left) and men not identified pictured, 1920. (Franklin D. Roosevelt Library, NPx 47-96: 4863 (176)).                        | 115 |
| Figure 3.25 | Spatial organization of main lawn subspace. (K. Baker and G. Dallmann, SUNY CESF, 1998, based on the 1946 USGS map).                                                           | 117 |
| Figure 3.26 | Lawn furniture located on the south lawn and vista to Hudson River (center rear), Franklin and Eleanor Roosevelt pictured, 1933. (Franklin D. Roosevelt Library, NPx 62-53).   | 118 |