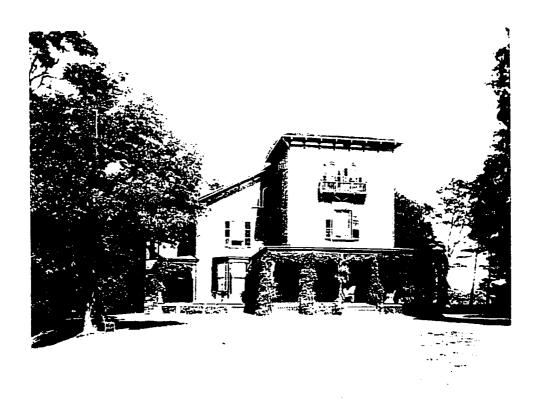

| Figure 4.52 | View looking towards the Hudson River, and benches and fire hydrant located on south lawn, 1998. (photograph by author).                                                               | 223 |
|-------------|----------------------------------------------------------------------------------------------------------------------------------------------------------------------------------------|-----|
| Figure 4.53 | Springwood, west elevation, before construction of the fire escape and including lawn furniture and the new walkway, c. 1947-48. (The Home of Franklin D. Roosevelt NHS, R-25).        | 224 |
| Figure 4.54 | Springwood, west elevation, after construction of the fire escape, c. 1949. (The Home of Franklin D. Roosevelt NHS).                                                                   | 225 |
| Figure 4.55 | Fire damage to Springwood, 1981. (The Home of Franklin D. Roosevelt NHS).                                                                                                              | 225 |
| Figure 4.56 | Historic handrails stored in the coach house, 1998. (photograph by author).                                                                                                            | 226 |
| Figure 4.57 | Wheelchair ramp located on Springwood's east elevation, 1997. (photograph by author).                                                                                                  | 226 |
| Figure 4.58 | Springwood, east elevation, 1997. (photograph by author).                                                                                                                              | 227 |
| Figure 4.59 | Springwood, south elevation, 1997. (photograph by author).                                                                                                                             | 227 |
| Figure 4.60 | Springwood, west elevation, including the 1984 fire escape, 1998. (photograph by author).                                                                                              | 228 |
| Figure 4.61 | Trees within the main lawn, view looking west, 1949. (Franklin D. Roosevelt Library, NPx 65-590 (316)).                                                                                | 229 |
| Figure 4.62 | Storm damage to trees on the main lawn, 1946. (The Home of Franklin D. Roosevelt, R-364).                                                                                              | 229 |
| Figure 4.63 | Springwood, east elevation, and vegetation on the east lawn, no date. (Franklin D. Roosevelt Library, NPx 78-16).                                                                      | 230 |
| Figure 4.64 | Trees within the main lawn, 1998. (photograph by author).                                                                                                                              | 231 |
| Figure 4.65 | Trees within the main lawn, view looking west, 1997. (photograph by author).                                                                                                           | 232 |
| Figure 4.66 | Sugar maple (center), black locust (right side), and Norway spruce (left side), extant from the Late Roosevelt Ownership Period, view looking northwest, 1998. (photograph by author). | 232 |
| Figure 4.67 | Hemlock trees (right rear) and Norway spruce (left front), extant from the Late Roosevelt Ownership Period, view looking southwest, 1998. (photograph by author).                      | 233 |
| Figure 4.68 | Trees on main lawn, view looking east, 1998. (photograph by author).                                                                                                                   | 233 |