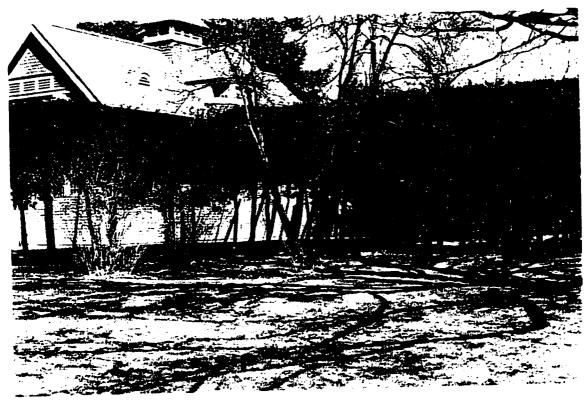

us* sp.), added by the NPS, are located between the rose arbor and the hedge.

A group of mockorange plants (*Philadelphus coronarius*), date of installation unknown, is located at the southeast corner of the hemlock hedge. These plants were probably installed during the Late Roosevelt Ownership Period, and documented only as 'shrubbery' in 1946 (figure 4.72 and see Late Roosevelt Ownership period plan).

A mass planting of rhododendron (*Rhododendron* sp.), installed during the Late Roosevelt Ownership Period, is located in the area east of the service area.



Figure 4.70: Pee Gee hydrangea, extant from the Late Roosevelt Ownership Period, 1997. (photograph by author).



Figure 4.71: Roses and junipers located near the rose garden, south of hemlock hedge, 1997, (photograph by author).



**Figure 4.72:** Mockorange plants located south of the hemlock hedge, 1998. (photograph by author).

The historic euonymus (*Euonymus fortunii*) plants along the front terrace were replaced in the 1960s with yews (*Taxus* sp.) (figure 4.73). Wooden platforms were placed over the yews during the winter months to prevent snow damage.<sup>31</sup> A five-leaf aralia (*Akebia quinata*) at the southeast corner of Springwood is thought to have been there in the 1960s.<sup>32</sup> Also located along Springwood's southeast corner are spireas (*Spiraea x vanhouttei*) and two varieties of mockorange (*Philadelphus x virginalis* and *Philadelphus coronarius*). In the southwest corner is a barberry (*Berberis thunbergii*), a spirea (*Spiraea x vanhouttei*), and a crabapple tree (*Malus pumila*). T