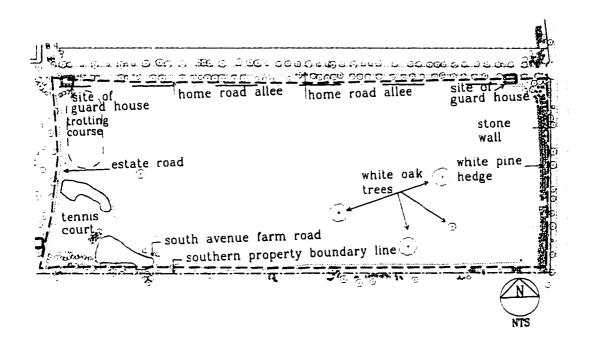

| Figure 4.33  | Gate post and gate located at the home road entrance, 1997. (photograph by author).                                            | 208 |
|--------------|--------------------------------------------------------------------------------------------------------------------------------|-----|
| Figure 4.34  | Damage to the southern gate post, 1997. (photograph by author).                                                                | 209 |
| Figure 4.35  | Damage to the northern gate post, 1997. (photograph by author).                                                                | 209 |
| Figure 4.36  | Crash barrier posts located west of the gate posts, 1997. (photograph by author).                                              | 210 |
| Figure 4.37  | Crash barrier post, 1997. (photograph by author).                                                                              | 210 |
| Figure 4.38  | Spatial organization of the south avenue lot subspace. (K. Baker and G. Dallmann, SUNY CESF, 1998, based on the 1994 HPI map). | 211 |
| Figure 4.39  | Tennis court, view looking northeast, 1997. (photograph by author).                                                            | 212 |
| Figure 4.4() | Tennis court, view looking southeast, 1997. (photograph by author).                                                            | 212 |
| Figure 4.41  | Chicken wire backstop of the tennis court, 1997. (photograph by author).                                                       | 213 |
| Figure 4.42  | Water faucet located northwest of the tennis court, 1998. (photograph by author).                                              | 214 |
| Figure 4.43  | White pine hedge located adjacent to the Albany Post Road, 1997. (photograph by author).                                       | 215 |
| Figure 4.44  | Trees located along the southern boundary, view looking east, 1997. (photograph by author).                                    | 216 |
| Figure 4.45  | Trees located adjacent to the tennis court, view looking southwest, 1997. (photograph by author).                              | 216 |
| Figure 4.46  | Estate road, view looking north, 1997. (photograph by author).                                                                 | 217 |
| Figure 4.47  | Site of the south avenue farm road, view looking east, 1997. (photograph by author).                                           | 218 |
| Figure 4.48  | Gap in the stone wall where the south avenue farm road joined the Albany Post Road, 1997. (photograph by author).              | 219 |
| Figure 4.49  | Spatial organization of main lawn subspace. (K. Baker and G. Dallmann, CESF, 1998, based on the 1994 HPI map).                 | 220 |
| Figure 4.50  | Lower field becoming 'naturalized,' view looking southwest, 1960. (The Home of Franklin D. Roosevelt NHS, no #).               | 221 |
| Figure 4.51  | Aerial view of the historic vista created in the wrong location, c. 1970-1980. (The Home of Franklin D. Roosevelt NHS).        | 222 |