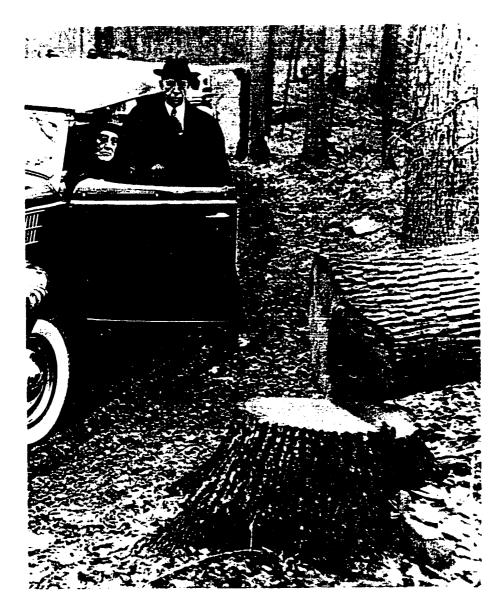

| Figure 3.11 | The Franklin D. Roosevelt Library, no date. (Margaret Logan Marquez, <i>Images of America</i> , <i>Hyde Park on the Hudson</i> ).                                              | 101 |
|-------------|--------------------------------------------------------------------------------------------------------------------------------------------------------------------------------|-----|
| Figure 3.12 | Aerial view of the library and estate of Franklin D. Roosevelt, 1942. (Franklin D. Roosevelt Library, NPx 48-22:3790 (388)).                                                   | 102 |
| Figure 3.13 | Location of Battalion guard houses. (Home Franklin D. Roosevelt NHS Map - Crash, Post and Road diagram, drawn by the White House Signal Det., no date).                        | 103 |
| Figure 3.14 | 240th Military Battalion structure, location unknown, c. 1941-1945. (The Home of Franklin D. Roosevelt NHS).                                                                   | 104 |
| Figure 3.15 | View from the home road north to orchard and white oak trees (center rear of photograph) in north avenue lot, 1939. (Franklin D. Roosevelt Library, NPx 59-48).                | 105 |
| Figure 3.16 | Aerial view of the estate of Franklin D. Roosevelt, 1932 (Franklin D. Roosevelt Library, NPx 48-22:3837 (33)).                                                                 | 106 |
| Figure 3.17 | Library entrance sign, c. 1939-1945. (Franklin D. Roosevelt Library, NPx 61-119 (5)).                                                                                          | 108 |
| Figure 3.18 | Lights adjacent to the entrance/exit road, 1946. (Franklin D. Roosevelt Library, NPx 48-22:3790 (119)).                                                                        | 109 |
| Figure 3.19 | View from the home road north to the library fence (right rear of photograph), FDR (in car) and his dog, Fala, pictured, 1944. (Franklin D. Roosevelt Library, NPx 78-36(44)). | 110 |
| Figure 3.20 | Storm damage to home road tree allée, 1913. (Franklin D. Roosevelt Library, NPx 47-96: 2952).                                                                                  | 111 |
| Figure 3.21 | View east of home road tree allée and home road, 1943. (Franklin D. Roosevelt Library, NPx 48-22; 3853 (18)).                                                                  | 112 |
| Figure 3.22 | Gate posts and gate, stone wall, and white pine hedge, no date. (Franklin D. Roosevelt Library, Px 77-144 (5)).                                                                | 113 |
| Figure 3.23 | Spatial organization of the south avenue lot subspace. (K. Baker and G. Dallmann, SUNY CESF, 1998, based on the 1946 USGS map).                                                | 114 |
| Figure 3.24 | Tennis court located in the south avenue lot, FDR (left) and men not identified pictured, 1920. (Franklin D. Roosevelt Library, NPx 47-96: 4863 (176)).                        | 115 |
| Figure 3.25 | Spatial organization of main lawn subspace. (K. Baker and G. Dallmann, SUNY CESF, 1998, based on the 1946 USGS map).                                                           | 117 |
| Figure 3.26 | Lawn furniture located on the south lawn and vista to Hudson River (center rear), Franklin and Eleanor Roosevelt pictured, 1933. (Franklin D. Roosevelt Library, NPx 62-53).   | 118 |