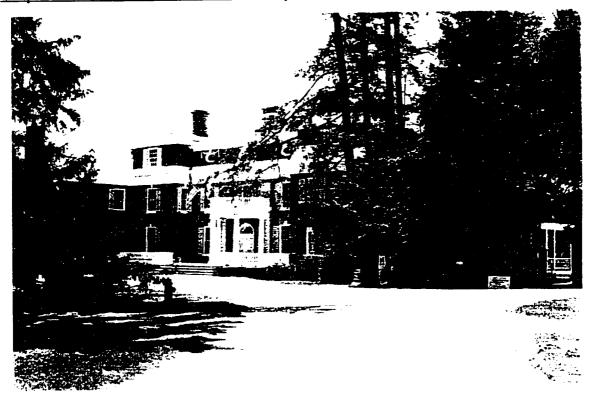

| Figure 3.89 | Plantations in the river wood lot east of Springwood, no date. (The Home of Franklin D. Roosevelt NHS, NPS <i>Master Plan</i> , 1977).        | 176 |
|-------------|-----------------------------------------------------------------------------------------------------------------------------------------------|-----|
| Figure 3.90 | Tulip poplar plantations near the duplex, no date. (Franklin D. Roosevelt Library, NPx 77-144 (17)).                                          | 177 |
| CHAPTER IV  |                                                                                                                                               |     |
| Figure 4.1  | Dedication of the Home of Franklin D. Roosevelt National Historic Site, 1946. (Franklin D. Roosevelt Library, NPx 48-22: 3719 (17)).          | 180 |
| Figure 4.2  | The Home of Franklin D. Roosevelt National Historic Site, deed. (The Home of Franklin D. Roosevelt NHS).                                      | 181 |
| Figure 4.3  | Boundary changes/lands added to the site 1945-1997. (Land Protection Plan, 1985).                                                             | 184 |
| Figure 4.4  | Spatial organization of the north avenue lot and home road subspaces. (K. Baker and G. Dallmann, SUNY CESF, 1998, based on the 1994 HPI map). | 185 |
| Figure 4.5  | Franklin D. Roosevelt Library, east elevation, 1998. (photograph by author).                                                                  | 186 |
| Figure 4.6  | Library gatehouse, north and east elevation, 1997. (photograph by author).                                                                    | 187 |
| Figure 4.7  | Library pump house, north and east elevation, 1997. (photograph by author).                                                                   | 188 |
| Figure 4.8  | Guard house stored in the Bellefield maintenance area. 1998. (photograph by author).                                                          | 189 |
| Figure 4.9  | The library meadow, oak trees, and orchard, view looking north, 1997. (photograph by author).                                                 | 190 |
| Figure 4.10 | Orchard, view looking east, 1998. (photograph by author).                                                                                     | 190 |
| Figure 4.11 | Red oak trees located east of the library, 1998. (photograph by author).                                                                      | 192 |
| Figure 4.12 | White pine hedge located adjacent to the Albany Post Road, 1998. (photograph by author).                                                      | 192 |
| Figure 4.13 | Entrance road, view looking west, c. 1945-47. (The Home of Franklin D. Roosevelt).                                                            | 193 |
| Figure 4.14 | Exit road and entrance sign, view looking west, 1950. (Franklin D. Roosevelt Library, NPx 64-348)                                             | 194 |