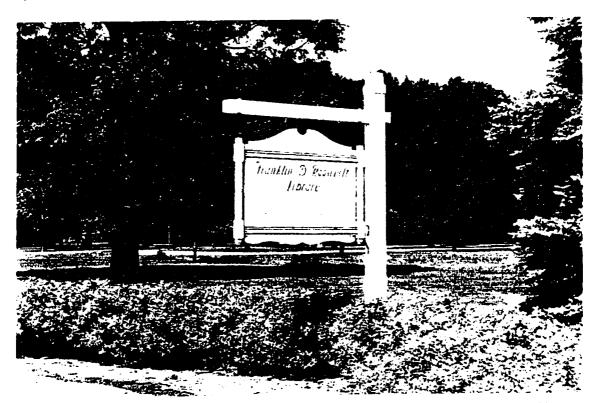

| Figure 3.11 | The Franklin D. Roosevelt Library, no date. (Margaret Logan Marquez, <i>Images of America</i> , <i>Hyde Park on the Hudson</i> ).                                              | 101 |
|-------------|--------------------------------------------------------------------------------------------------------------------------------------------------------------------------------|-----|
| Figure 3.12 | Aerial view of the library and estate of Franklin D. Roosevelt, 1942. (Franklin D. Roosevelt Library, NPx 48-22:3790 (388)).                                                   | 102 |
| Figure 3.13 | Location of Battalion guard houses. (Home Franklin D. Roosevelt NHS Map - Crash, Post and Road diagram, drawn by the White House Signal Det., no date).                        | 103 |
| Figure 3.14 | 240th Military Battalion structure, location unknown, c. 1941-1945. (The Home of Franklin D. Roosevelt NHS).                                                                   | 104 |
| Figure 3.15 | View from the home road north to orchard and white oak trees (center rear of photograph) in north avenue lot, 1939. (Franklin D. Roosevelt Library, NPx 59-48).                | 105 |
| Figure 3.16 | Aerial view of the estate of Franklin D. Roosevelt, 1932 (Franklin D. Roosevelt Library, NPx 48-22:3837 (33)).                                                                 | 106 |
| Figure 3.17 | Library entrance sign, c. 1939-1945. (Franklin D. Roosevelt Library, NPx 61-119 (5)).                                                                                          | 108 |
| Figure 3.18 | Lights adjacent to the entrance/exit road, 1946. (Franklin D. Roosevelt Library, NPx 48-22:3790 (119)).                                                                        | 109 |
| Figure 3.19 | View from the home road north to the library fence (right rear of photograph), FDR (in car) and his dog, Fala, pictured, 1944. (Franklin D. Roosevelt Library, NPx 78-36(44)). | 110 |
| Figure 3.20 | Storm damage to home road tree allée, 1913. (Franklin D. Roosevelt Library, NPx 47-96: 2952).                                                                                  | 111 |
| Figure 3.21 | View east of home road tree allée and home road, 1943. (Franklin D. Roosevelt Library, NPx 48-22; 3853 (18)).                                                                  | 112 |
| Figure 3.22 | Gate posts and gate, stone wall, and white pine hedge, no date. (Franklin D. Roosevelt Library, Px 77-144 (5)).                                                                | 113 |
| Figure 3.23 | Spatial organization of the south avenue lot subspace. (K. Baker and G. Dallmann, SUNY CESF, 1998, based on the 1946 USGS map).                                                | 114 |
| Figure 3.24 | Tennis court located in the south avenue lot, FDR (left) and men not identified pictured, 1920. (Franklin D. Roosevelt Library, NPx 47-96: 4863 (176)).                        | 115 |
| Figure 3.25 | Spatial organization of main lawn subspace. (K. Baker and G. Dallmann, SUNY CESF, 1998, based on the 1946 USGS map).                                                           | 117 |
| Figure 3.26 | Lawn furniture located on the south lawn and vista to Hudson River (center rear), Franklin and Eleanor Roosevelt pictured, 1933. (Franklin D. Roosevelt Library, NPx 62-53).   | 118 |