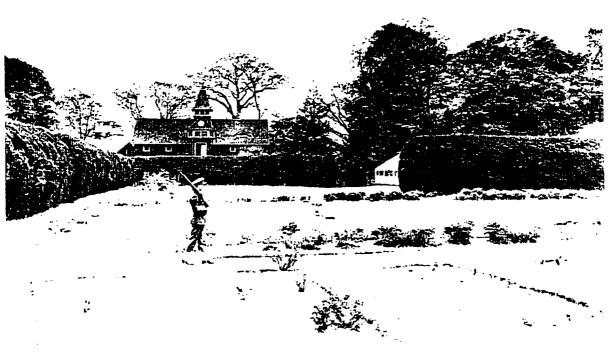

| Figure 3.11 | The Franklin D. Roosevelt Library, no date. (Margaret Logan Marquez, <i>Images of America</i> , <i>Hyde Park on the Hudson</i> ).                                              | 101 |
|-------------|--------------------------------------------------------------------------------------------------------------------------------------------------------------------------------|-----|
| Figure 3.12 | Aerial view of the library and estate of Franklin D. Roosevelt, 1942. (Franklin D. Roosevelt Library, NPx 48-22:3790 (388)).                                                   | 102 |
| Figure 3.13 | Location of Battalion guard houses. (Home Franklin D. Roosevelt NHS Map - Crash, Post and Road diagram, drawn by the White House Signal Det., no date).                        | 103 |
| Figure 3.14 | 240th Military Battalion structure, location unknown, c. 1941-1945. (The Home of Franklin D. Roosevelt NHS).                                                                   | 104 |
| Figure 3.15 | View from the home road north to orchard and white oak trees (center rear of photograph) in north avenue lot, 1939. (Franklin D. Roosevelt Library, NPx 59-48).                | 105 |
| Figure 3.16 | Aerial view of the estate of Franklin D. Roosevelt, 1932 (Franklin D. Roosevelt Library, NPx 48-22:3837 (33)).                                                                 | 106 |
| Figure 3.17 | Library entrance sign, c. 1939-1945. (Franklin D. Roosevelt Library, NPx 61-119 (5)).                                                                                          | 108 |
| Figure 3.18 | Lights adjacent to the entrance/exit road, 1946. (Franklin D. Roosevelt Library, NPx 48-22:3790 (119)).                                                                        | 109 |
| Figure 3.19 | View from the home road north to the library fence (right rear of photograph), FDR (in car) and his dog, Fala, pictured, 1944. (Franklin D. Roosevelt Library, NPx 78-36(44)). | 110 |
| Figure 3.20 | Storm damage to home road tree allée, 1913. (Franklin D. Roosevelt Library, NPx 47-96: 2952).                                                                                  | 111 |
| Figure 3.21 | View east of home road tree allée and home road, 1943. (Franklin D. Roosevelt Library, NPx 48-22; 3853 (18)).                                                                  | 112 |
| Figure 3.22 | Gate posts and gate, stone wall, and white pine hedge, no date. (Franklin D. Roosevelt Library, Px 77-144 (5)).                                                                | 113 |
| Figure 3.23 | Spatial organization of the south avenue lot subspace. (K. Baker and G. Dallmann, SUNY CESF, 1998, based on the 1946 USGS map).                                                | 114 |
| Figure 3.24 | Tennis court located in the south avenue lot, FDR (left) and men not identified pictured, 1920. (Franklin D. Roosevelt Library, NPx 47-96: 4863 (176)).                        | 115 |
| Figure 3.25 | Spatial organization of main lawn subspace. (K. Baker and G. Dallmann, SUNY CESF, 1998, based on the 1946 USGS map).                                                           | 117 |
| Figure 3.26 | Lawn furniture located on the south lawn and vista to Hudson River (center rear), Franklin and Eleanor Roosevelt pictured, 1933. (Franklin D. Roosevelt Library, NPx 62-53).   | 118 |