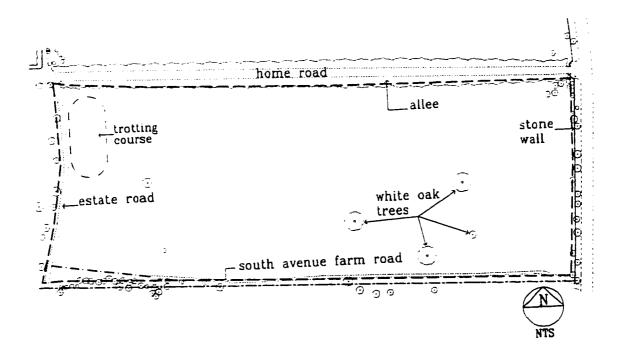

| Figure 1.9  | Organization of spaces within the Wheeler property. (K. Baker and G. Dallmann, SUNY CESF, 1998, based on the 1946 USGS map).                                                                              | 22 |
|-------------|-----------------------------------------------------------------------------------------------------------------------------------------------------------------------------------------------------------|----|
| Figure 1.10 | Spatial organization of the Entry Space including subspaces: the north avenue lot, home road, and the south avenue lot. (G. Dallmann, SUNY CESF, 1998, based on the 1946 USGS map).                       | 24 |
| Figure 1.11 | Spatial organization of the House Lot Space including the subspaces: main lawn, service area, rose garden, and vegetable garden. (K. Baker and G. Dallmann, SUNY CESF, 1998, based on the 1946 USGS map). | 27 |
| Figure 1.12 | Spatial organization of the Woodland Space including subspaces: the paddock lot and river wood lot. (K. Baker and G. Dallmann, SUNY CESF, 1998, based on the 1946 USGS map).                              | 31 |
| CHAPTER II  |                                                                                                                                                                                                           |    |
| Figure 2.1  | The estate of James Roosevelt, 1867. (Frederick W. Beers, Atlas of New York and vicinity from actual survey (New York, 1867), Plate 45, The Home of Franklin D. Roosevelt NHS).                           | 37 |
| Figure 2.2  | Residence of James Roosevelt and the view to the Hudson River, no date. (Franklin D. Roosevelt Library, Px 58-386).                                                                                       | 38 |
| Figure 2.3  | The east elevation of Springwood, 1881. (Franklin D. Roosevelt Library, Px 47-96:3562).                                                                                                                   | 39 |
| Figure 2.4  | James Roosevelt's land holdings at the time of his death in 1900. (R. Kennen Moody, "FDR and His Neighbors," 1981, from Lacy, "Cultural Landscape Inventory").                                            | 43 |
| Figure 2.5  | Spatial organization of the north avenue lot and home road subspaces. (K. Baker and G. Dallmann, SUNY CESF, 1998, based on the 1946 USGS map).                                                            | 44 |
| Figure 2.6  | View east of the home road and allée, 1898. (Franklin D. Roosevelt Library, NPx 72-199:4).                                                                                                                | 46 |
| Figure 2.7  | View northeast of the home road allée, 1897-98. (Franklin D. Roosevelt Library, Px 49-48:25).                                                                                                             | 47 |
| Figure 2.8  | Location and diagram of the gate post and gate located at the entrance of home road. (Historic American Buildings Survey, 1941).                                                                          | 48 |
| Figure 2.9  | Spatial organization of the south avenue lot subspace. (K. Baker and G. Dallmann, SUNY CESF, 1998, based on the 1946 USGS map).                                                                           | 49 |