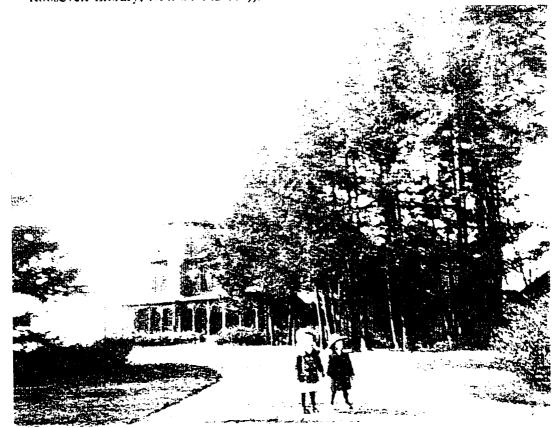

| Figure 1.9  | Organization of spaces within the Wheeler property. (K. Baker and G. Dallmann, SUNY CESF, 1998, based on the 1946 USGS map).                                                                              | 22 |
|-------------|-----------------------------------------------------------------------------------------------------------------------------------------------------------------------------------------------------------|----|
| Figure 1.10 | Spatial organization of the Entry Space including subspaces: the north avenue lot, home road, and the south avenue lot. (G. Dallmann, SUNY CESF, 1998, based on the 1946 USGS map).                       | 24 |
| Figure 1.11 | Spatial organization of the House Lot Space including the subspaces: main lawn, service area, rose garden, and vegetable garden. (K. Baker and G. Dallmann, SUNY CESF, 1998, based on the 1946 USGS map). | 27 |
| Figure 1.12 | Spatial organization of the Woodland Space including subspaces: the paddock lot and river wood lot. (K. Baker and G. Dallmann, SUNY CESF, 1998, based on the 1946 USGS map).                              | 31 |
| CHAPTER II  |                                                                                                                                                                                                           |    |
| Figure 2.1  | The estate of James Roosevelt, 1867. (Frederick W. Beers, Atlas of New York and vicinity from actual survey (New York, 1867), Plate 45, The Home of Franklin D. Roosevelt NHS).                           | 37 |
| Figure 2.2  | Residence of James Roosevelt and the view to the Hudson River, no date. (Franklin D. Roosevelt Library, Px 58-386).                                                                                       | 38 |
| Figure 2.3  | The east elevation of Springwood, 1881. (Franklin D. Roosevelt Library, Px 47-96:3562).                                                                                                                   | 39 |
| Figure 2.4  | James Roosevelt's land holdings at the time of his death in 1900. (R. Kennen Moody, "FDR and His Neighbors," 1981, from Lacy, "Cultural Landscape Inventory").                                            | 43 |
| Figure 2.5  | Spatial organization of the north avenue lot and home road subspaces. (K. Baker and G. Dallmann, SUNY CESF, 1998, based on the 1946 USGS map).                                                            | 44 |
| Figure 2.6  | View east of the home road and allée, 1898. (Franklin D. Roosevelt Library, NPx 72-199:4).                                                                                                                | 46 |
| Figure 2.7  | View northeast of the home road allée, 1897-98. (Franklin D. Roosevelt Library, Px 49-48:25).                                                                                                             | 47 |
| Figure 2.8  | Location and diagram of the gate post and gate located at the entrance of home road. (Historic American Buildings Survey, 1941).                                                                          | 48 |
| Figure 2.9  | Spatial organization of the south avenue lot subspace. (K. Baker and G. Dallmann, SUNY CESF, 1998, based on the 1946 USGS map).                                                                           | 49 |