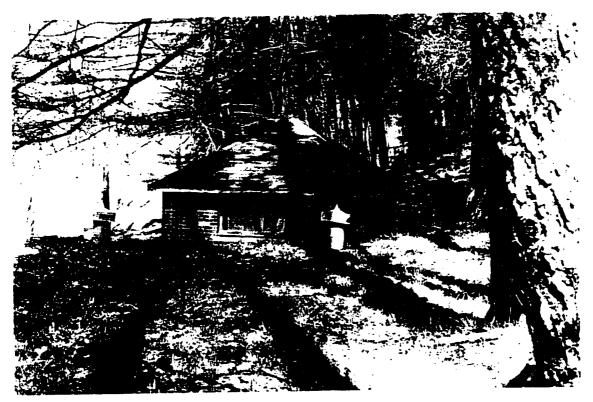

| Figure 3.89 | Plantations in the river wood lot east of Springwood, no date. (The Home of Franklin D. Roosevelt NHS, NPS <i>Master Plan</i> , 1977).        | 176 |
|-------------|-----------------------------------------------------------------------------------------------------------------------------------------------|-----|
| Figure 3.90 | Tulip poplar plantations near the duplex, no date. (Franklin D. Roosevelt Library, NPx 77-144 (17)).                                          | 177 |
| CHAPTER IV  |                                                                                                                                               |     |
| Figure 4.1  | Dedication of the Home of Franklin D. Roosevelt National Historic Site, 1946. (Franklin D. Roosevelt Library, NPx 48-22: 3719 (17)).          | 180 |
| Figure 4.2  | The Home of Franklin D. Roosevelt National Historic Site, deed. (The Home of Franklin D. Roosevelt NHS).                                      | 181 |
| Figure 4.3  | Boundary changes/lands added to the site 1945-1997. (Land Protection Plan, 1985).                                                             | 184 |
| Figure 4.4  | Spatial organization of the north avenue lot and home road subspaces. (K. Baker and G. Dallmann, SUNY CESF, 1998, based on the 1994 HPI map). | 185 |
| Figure 4.5  | Franklin D. Roosevelt Library, east elevation, 1998. (photograph by author).                                                                  | 186 |
| Figure 4.6  | Library gatehouse, north and east elevation, 1997. (photograph by author).                                                                    | 187 |
| Figure 4.7  | Library pump house, north and east elevation, 1997. (photograph by author).                                                                   | 188 |
| Figure 4.8  | Guard house stored in the Bellefield maintenance area. 1998. (photograph by author).                                                          | 189 |
| Figure 4.9  | The library meadow, oak trees, and orchard, view looking north, 1997. (photograph by author).                                                 | 190 |
| Figure 4.10 | Orchard, view looking east, 1998. (photograph by author).                                                                                     | 190 |
| Figure 4.11 | Red oak trees located east of the library, 1998. (photograph by author).                                                                      | 192 |
| Figure 4.12 | White pine hedge located adjacent to the Albany Post Road, 1998. (photograph by author).                                                      | 192 |
| Figure 4.13 | Entrance road, view looking west, c. 1945-47. (The Home of Franklin D. Roosevelt).                                                            | 193 |
| Figure 4.14 | Exit road and entrance sign, view looking west, 1950. (Franklin D. Roosevelt Library, NPx 64-348)                                             | 194 |