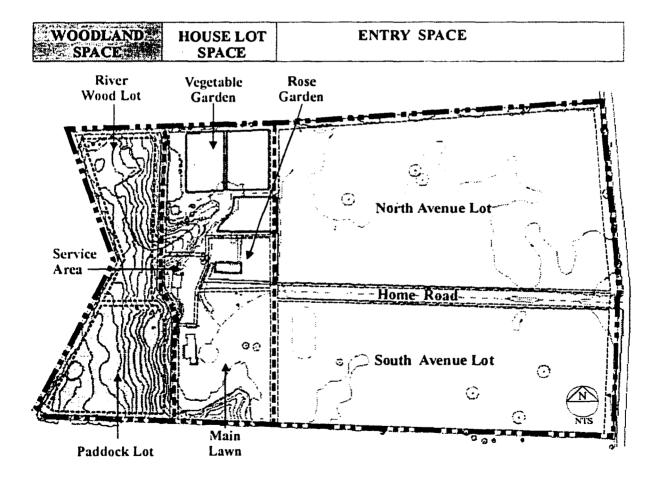

| Figure 1.9  | Organization of spaces within the Wheeler property. (K. Baker and G. Dallmann, SUNY CESF, 1998, based on the 1946 USGS map).                                                                              | 22 |
|-------------|-----------------------------------------------------------------------------------------------------------------------------------------------------------------------------------------------------------|----|
| Figure 1.10 | Spatial organization of the Entry Space including subspaces: the north avenue lot, home road, and the south avenue lot. (G. Dallmann, SUNY CESF, 1998, based on the 1946 USGS map).                       | 24 |
| Figure 1.11 | Spatial organization of the House Lot Space including the subspaces: main lawn, service area, rose garden, and vegetable garden. (K. Baker and G. Dallmann, SUNY CESF, 1998, based on the 1946 USGS map). | 27 |
| Figure 1.12 | Spatial organization of the Woodland Space including subspaces: the paddock lot and river wood lot. (K. Baker and G. Dallmann, SUNY CESF, 1998, based on the 1946 USGS map).                              | 31 |
| CHAPTER II  |                                                                                                                                                                                                           |    |
| Figure 2.1  | The estate of James Roosevelt, 1867. (Frederick W. Beers, Atlas of New York and vicinity from actual survey (New York, 1867), Plate 45, The Home of Franklin D. Roosevelt NHS).                           | 37 |
| Figure 2.2  | Residence of James Roosevelt and the view to the Hudson River, no date. (Franklin D. Roosevelt Library, Px 58-386).                                                                                       | 38 |
| Figure 2.3  | The east elevation of Springwood, 1881. (Franklin D. Roosevelt Library, Px 47-96:3562).                                                                                                                   | 39 |
| Figure 2.4  | James Roosevelt's land holdings at the time of his death in 1900. (R. Kennen Moody, "FDR and His Neighbors," 1981, from Lacy, "Cultural Landscape Inventory").                                            | 43 |
| Figure 2.5  | Spatial organization of the north avenue lot and home road subspaces. (K. Baker and G. Dallmann, SUNY CESF, 1998, based on the 1946 USGS map).                                                            | 44 |
| Figure 2.6  | View east of the home road and allée, 1898. (Franklin D. Roosevelt Library, NPx 72-199:4).                                                                                                                | 46 |
| Figure 2.7  | View northeast of the home road allée, 1897-98. (Franklin D. Roosevelt Library, Px 49-48:25).                                                                                                             | 47 |
| Figure 2.8  | Location and diagram of the gate post and gate located at the entrance of home road. (Historic American Buildings Survey, 1941).                                                                          | 48 |
| Figure 2.9  | Spatial organization of the south avenue lot subspace. (K. Baker and G. Dallmann, SUNY CESF, 1998, based on the 1946 USGS map).                                                                           | 49 |