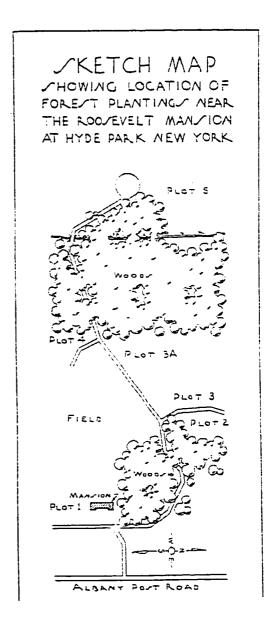

| Figure 3.73 | Perennial bed in the rose garden, Sara Roosevelt pictured, no date. (Franklin D. Roosevelt Library, NPx 50-104:13).                                | 157 |
|-------------|----------------------------------------------------------------------------------------------------------------------------------------------------|-----|
| Figure 3.74 | Sundial in the rose garden, Sara Roosevelt pictured, 1930. (Franklin D. Roosevelt Library, NPx 47-96: 2733).                                       | 158 |
| Figure 3.75 | Sundial and FDR's grave in the rose garden, 1945. (Franklin D. Roosevelt Library, NPx 56-249 (2)).                                                 | 158 |
| Figure 3.76 | Spatial organization of the vegetable garden subspace. (K. Baker and G. Dallmann, SUNY CESF, 1998, based on the 1946 USGS map).                    | 160 |
| Figure 3.77 | Apiary located at northwest corner of large vegetable garden, 1948. (The Home of Franklin D. Roosevelt NHS, R-211).                                | 162 |
| Figure 3.78 | Aerial view of the vegetable garden, 1933. (Franklin D. Roosevelt Library, NPx 62-61).                                                             | 163 |
| Figure 3.79 | Pole beans grown in vegetable garden, William Plog and Mr. VanCuran pictured, date unknown. (Franklin D. Roosevelt Library, NPx 48-22: 4091 (26)). | 164 |
| Figure 3.80 | Spatial organization of Woodland Subspace. (K. Baker and G. Dallmann, SUNY CESF, 1998, based on the 1946 USGS map).                                | 166 |
| Figure 3.81 | Paddock lot/lower orchard. (G. Dallmann, SUNY CESF, 1998, based on the 1946 USGS map).                                                             | 167 |
| Figure 3.82 | Lower orchard, c. 1945. (Franklin D. Roosevelt Library, NPx 48-22:3837 (33)).                                                                      | 167 |
| Figure 3.83 | Spatial organization of the river wood lot subspace. (K. Baker and G. Dallmann, SUNY CESF, 1998, based on the 1946 USGS map).                      | 168 |
| Figure 3.84 | Crash barrier at the intersection of the river and duplex road, no date. (Franklin D. Roosevelt Library, Px 80-26 (2)).                            | 170 |
| Figure 3.85 | Electronic eye and crash barrier at the intersection of the river and duplex road, no date. (Franklin D. Roosevelt Library, Px 80-26:44 (8)).      | 171 |
| Figure 3.86 | Rustic bridge near pond/dam, no date. (Franklin D. Roosevelt Library, Px 77-144 (27)).                                                             | 172 |
| Figure 3.87 | Lower field from the south lawn, September 16, 1927. (Franklin D. Roosevelt Library, NPx 62-284).                                                  | 173 |
| Figure 3.88 | The Roosevelt estate plantation, FDR and Nelson C. Brown pictured, March 18, 1944. (The Home of Franklin D. Roosevelt NHS, R 548).                 | 174 |

| Figure 3.89 | Plantations in the river wood lot east of Springwood, no date. (The Home of Franklin D. Roosevelt NHS, NPS <i>Master Plan</i> , 1977).        | 176 |
|-------------|-----------------------------------------------------------------------------------------------------------------------------------------------|-----|
| Figure 3.90 | Tulip poplar plantations near the duplex, no date. (Franklin D. Roosevelt Library, NPx 77-144 (17)).                                          | 177 |
| CHAPTER IV  |                                                                                                                                               |     |
| Figure 4.1  | Dedication of the Home of Franklin D. Roosevelt National Historic Site, 1946. (Franklin D. Roosevelt Library, NPx 48-22: 3719 (17)).          | 180 |
| Figure 4.2  | The Home of Franklin D. Roosevelt National Historic Site, deed. (The Home of Franklin D. Roosevelt NHS).                                      | 181 |
| Figure 4.3  | Boundary changes/lands added to the site 1945-1997. (Land Protection Plan, 1985).                                                             | 184 |
| Figure 4.4  | Spatial organization of the north avenue lot and home road subspaces. (K. Baker and G. Dallmann, SUNY CESF, 1998, based on the 1994 HPI map). | 185 |
| Figure 4.5  | Franklin D. Roosevelt Library, east elevation, 1998. (photograph by author).                                                                  | 186 |
| Figure 4.6  | Library gatehouse, north and east elevation, 1997. (photograph by author).                                                                    | 187 |
| Figure 4.7  | Library pump house, north and east elevation, 1997. (photograph by author).                                                                   | 188 |
| Figure 4.8  | Guard house stored in the Bellefield maintenance area. 1998. (photograph by author).                                                          | 189 |
| Figure 4.9  | The library meadow, oak trees, and orchard, view looking north, 1997. (photograph by author).                                                 | 190 |
| Figure 4.10 | Orchard, view looking east, 1998. (photograph by author).                                                                                     | 190 |
| Figure 4.11 | Red oak trees located east of the library, 1998. (photograph by author).                                                                      | 192 |
| Figure 4.12 | White pine hedge located adjacent to the Albany Post Road, 1998. (photograph by author).                                                      | 192 |
| Figure 4.13 | Entrance road, view looking west, c. 1945-47. (The Home of Franklin D. Roosevelt).                                                            | 193 |
| Figure 4.14 | Exit road and entrance sign, view looking west, 1950. (Franklin D. Roosevelt Library, NPx 64-348)                                             | 194 |