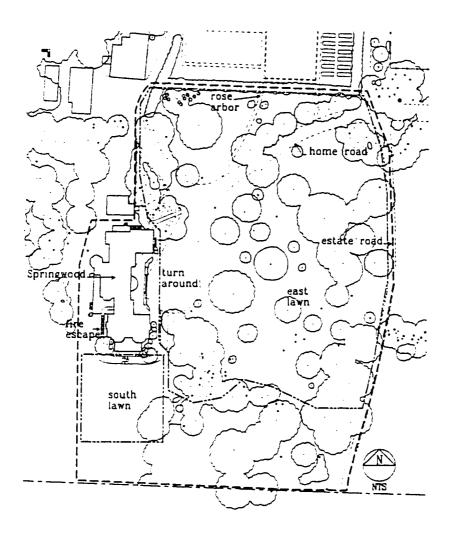

| Figure 1.9  | Organization of spaces within the Wheeler property. (K. Baker and G. Dallmann, SUNY CESF, 1998, based on the 1946 USGS map).                                                                              | 22 |
|-------------|-----------------------------------------------------------------------------------------------------------------------------------------------------------------------------------------------------------|----|
| Figure 1.10 | Spatial organization of the Entry Space including subspaces: the north avenue lot, home road, and the south avenue lot. (G. Dallmann, SUNY CESF, 1998, based on the 1946 USGS map).                       | 24 |
| Figure 1.11 | Spatial organization of the House Lot Space including the subspaces: main lawn, service area, rose garden, and vegetable garden. (K. Baker and G. Dallmann, SUNY CESF, 1998, based on the 1946 USGS map). | 27 |
| Figure 1.12 | Spatial organization of the Woodland Space including subspaces: the paddock lot and river wood lot. (K. Baker and G. Dallmann, SUNY CESF, 1998, based on the 1946 USGS map).                              | 31 |
| CHAPTER II  |                                                                                                                                                                                                           |    |
| Figure 2.1  | The estate of James Roosevelt, 1867. (Frederick W. Beers, Atlas of New York and vicinity from actual survey (New York, 1867), Plate 45, The Home of Franklin D. Roosevelt NHS).                           | 37 |
| Figure 2.2  | Residence of James Roosevelt and the view to the Hudson River, no date. (Franklin D. Roosevelt Library, Px 58-386).                                                                                       | 38 |
| Figure 2.3  | The east elevation of Springwood, 1881. (Franklin D. Roosevelt Library, Px 47-96:3562).                                                                                                                   | 39 |
| Figure 2.4  | James Roosevelt's land holdings at the time of his death in 1900. (R. Kennen Moody, "FDR and His Neighbors," 1981, from Lacy, "Cultural Landscape Inventory").                                            | 43 |
| Figure 2.5  | Spatial organization of the north avenue lot and home road subspaces. (K. Baker and G. Dallmann, SUNY CESF, 1998, based on the 1946 USGS map).                                                            | 44 |
| Figure 2.6  | View east of the home road and allée, 1898. (Franklin D. Roosevelt Library, NPx 72-199:4).                                                                                                                | 46 |
| Figure 2.7  | View northeast of the home road allée, 1897-98. (Franklin D. Roosevelt Library, Px 49-48:25).                                                                                                             | 47 |
| Figure 2.8  | Location and diagram of the gate post and gate located at the entrance of home road. (Historic American Buildings Survey, 1941).                                                                          | 48 |
| Figure 2.9  | Spatial organization of the south avenue lot subspace. (K. Baker and G. Dallmann, SUNY CESF, 1998, based on the 1946 USGS map).                                                                           | 49 |

| Figure 2.10 | Spatial organization of the main lawn subspace. (K. Baker and G. Dallmann, SUNY CESF, 1998, based on the 1946 USGS map).                                                                                      | <b>5</b> 0 |
|-------------|---------------------------------------------------------------------------------------------------------------------------------------------------------------------------------------------------------------|------------|
| Figure 2.11 | View of north of Springwood and vista west towards paddock lot (foreground), lower field, river wood lot, and the Hudson River, c. 1887. (Franklin D. Roosevelt Library, NPx 62-151).                         | 51         |
| Figure 2.12 | Vista from Springwood to the south lawn and Hudson River, 1894. (Franklin D. Roosevelt Library, NPx 47-96:2792).                                                                                              | 52         |
| Figure 2.13 | The west elevation of Springwood, pre-1887. (The Home of Franklin D. Roosevelt NHS, R1950).                                                                                                                   | 53         |
| Figure 2.14 | The south elevation of Springwood (right rear of photograph), before the enlargement of the porch, Franklin, James, and Sara Roosevelt pictured, Dec. 1891. (Franklin D. Roosevelt Library, NPx 58-233 (18)). | 54         |
| Figure 2.15 | Springwood's south elevation, after enlargement of the porch, Oct. 1900. (Franklin D. Roosevelt Library, NPx 48-22:3790 (373)).                                                                               | 55         |
| Figure 2.16 | Specimen trees and shrubs located south of the hemlock hedge in main lawn, James Roosevelt pictured, 1900. (Franklin D. Roosevelt Library, NPx 48-22:3618 (58)).                                              | 56         |
| Figure 2.17 | Vines located on Springwood's east elevation, October 1900.                                                                                                                                                   | 57         |
| Figure 2.18 | (Franklin D. Roosevelt Library, NPx 47-96:3224). Spatial organization of the service area subspace. (K. Baker and G. Dallmann, SUNY CESF, 1998, based on the 1946 USGS map).                                  | 58         |
| Figure 2.19 | The south elevation of the coach house, carriage driver not identified, 1890. (Franklin D. Roosevelt Library, NPx 47-96: 3566).                                                                               | 6()        |
| Figure 2.20 | The east elevation of the coach house, 1890. (Franklin D. Roosevelt Library, NPx 47-96: 2793).                                                                                                                | 60         |
| Figure 2.21 | Screening fence, James Roosevelt pictured, 1889. (Franklin D. Roosevelt Library, NPx 47-96:150).                                                                                                              | 61         |
| Figure 2.22 | Spatial organization of the rose garden subspace. (K. Baker and G. Dallmann, SUNY CESF, 1998, based on the 1946 USGS map).                                                                                    | 62         |
| Figure 2.23 | Garden and east elevation of the original greenhouse (left rear of photograph), children not identified, no date. (The Home of Franklin D. Roosevelt NHS, no #).                                              | 63         |
| Figure 2.24 | Top of the greenhouse (right rear of photograph) and the hedge cut flat, woman not identified, no date. (The Home of Franklin D. Roosevelt NHS, #R-D).                                                        | 64         |