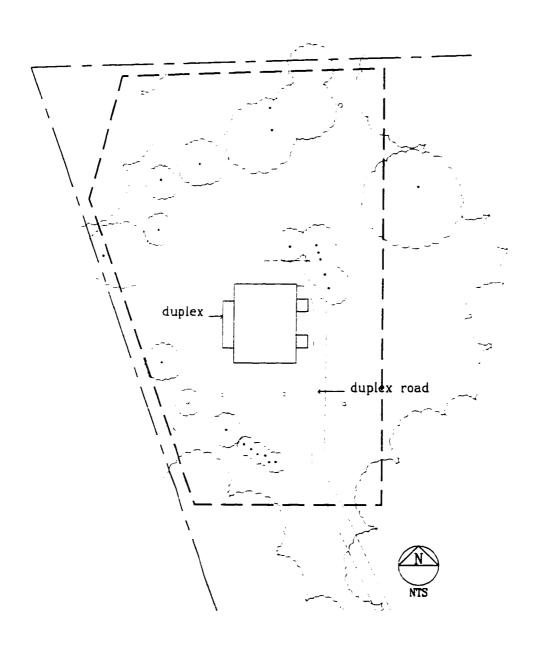

| Figure 2.25 | Greenhouse shed (right rear of photograph), children not identified, date unknown. (The Home of Franklin D. Roosevelt NHS, no #).                                                                                                          | 65 |
|-------------|--------------------------------------------------------------------------------------------------------------------------------------------------------------------------------------------------------------------------------------------|----|
| Figure 2.26 | Greenhouse shed (left side of photograph), Sara and James Roosevelt, pictured, December 1898. (Franklin D. Roosevelt Library, NPx 58-233 (18)).                                                                                            | 66 |
| Figure 2.27 | Fruit trees and vegetation in rose garden before 1912, large ice house in right rear of photograph, children not identified, no date. (Home Franklin D. Roosevelt NHS, no #).                                                              | 67 |
| Figure 2.28 | Entrances to the rose garden (left rear of photograph), FDR pictures on the east lawn, c. 1899-1901. (NPx 48-22:3618 (86)).                                                                                                                | 68 |
| Figure 2.29 | Spatial organization of the vegetable garden subspace. (K. Baker and G. Dallmann, SUNY CESF, 1998, based on the 1946 USGS map).                                                                                                            | 69 |
| Figure 2.30 | The apiary, no date. (The Home of Franklin D. Roosevelt NHS).                                                                                                                                                                              | 70 |
| Figure 2.31 | The estate road, the large vegetable garden (rear), and the picket fence (far rear), James Roosevelt pictured, April 1900. (Home of Franklin D. Roosevelt NHS, no #).                                                                      | 71 |
| Figure 2.32 | Spatial organization of the Woodland Space, including the paddock lot, river wood lot, pond/dam, lower field, and duplex compound subspaces. (K. Baker and G. Dallmann, SUNY CESF, 1998, based on the 1946 USGS map).                      | 73 |
| Figure 2.33 | View from the south lawn towards the fence and row of trees in the paddock lot, the lower field, and the Hudson River. (Franklin D. Roosevelt Library, NPx 47-96:2815).                                                                    | 74 |
| Figure 2.34 | Fence and horses below the house, man not identified, no date. (Franklin D. Roosevelt Library, NPx 47-96:3223).                                                                                                                            | 75 |
| Figure 2.35 | The estate of James Roosevelt, including outbuildings and circulation patterns, 1891. (Frederick W. Beers, Atlas of the Hudson River Valley From New York City to Troy (New York, 1891), Plate 19, The Home of Franklin D. Roosevelt NHS). | 76 |
| Figure 2.36 | Map of the estate of James Roosevelt, 1906. (The Home of Franklin D. Roosevelt NHS).                                                                                                                                                       | 77 |
| Figure 2.37 | Rustic bridge located in the river wood lot, 1897-98. (Franklin D. Roosevelt Library, NPx 49-48:23).                                                                                                                                       | 79 |
| Figure 2.38 | Rustic bridge located in the river wood lot, no date. (Franklin D. Roosevelt Library, NPx 47-96:2797).                                                                                                                                     | 79 |
| Figure 2.39 | Rustic bridge located in the river wood lot, no date. (Franklin D. Roosevelt Library, NPx 47-96:2795).                                                                                                                                     | 80 |

| .of I |  |  |
|-------|--|--|
|       |  |  |
|       |  |  |
|       |  |  |

| Figure 2.40 | Spatial organization of the pond/dam subspace. (K. Baker and G. Dallmann, SUNY CESF, 1998, based on the 1946 USGS map).                                                                 | 81  |
|-------------|-----------------------------------------------------------------------------------------------------------------------------------------------------------------------------------------|-----|
| Figure 2.41 | Harvesting ice on the pond, 1890. (Franklin D. Roosevelt Library, NPx 47 96:2798).                                                                                                      | 82  |
| Figure 2.42 | View of Springwood from the lower field, 1897-98. (Franklin D. Roosevelt Library, NPx 49-48:13).                                                                                        | 83  |
| Figure 2.43 | Spatial organization of the duplex compound subspace. (K. Baker and G. Dallmann, SUNY CESF, 1998, based on the 1946 USGS map).                                                          | 84  |
| CHAPTER III |                                                                                                                                                                                         |     |
| Figure 3.1  | The Franklin D. Roosevelt family, Anna, Franklin Jr., FDR, James, Eleanor, John, and Elliott pictured, no date. (Franklin D. Roosevelt Library).                                        | 88  |
| Figure 3.2  | FDR 'walking' down the entrance road after contracting polio. (drawing by Olin Dows, Franklin Roosevelt at Hyde Park, Franklin D. Roosevelt Library).                                   | 89  |
| Figure 3.3  | FDR running for Vice Presidency, August 9, 1920. (Franklin D. Roosevelt Library, NPx 48-22;3696(8)).                                                                                    | 91  |
| Figure 3.4  | FDR's burial in the rose garden, April 15, 1945. (Franklin D. Roosevelt Library NPx 48-22:3719).                                                                                        | 93  |
| Figure 3.5  | Historic American Buildings Survey, sketch of the Springwood estate, December 30, 1941. (The Home of Franklin D. Roosevelt NHS).                                                        | 94  |
| Figure 3.6  | Land holdings of FDR 1900-1945. (R. Kennen Moody, "FDR and His Neighbors," 1981, from Lacy, "Cultural Landscape Inventory").                                                            | 96  |
| Figure 3.7  | Roosevelt land ownership, Springwood and the property located west of Albany Post Rd., tracing based on FDR's 1911 map from Farm Journal. (The Home of Franklin D. Roosevelt NHS).      | 97  |
| Figure 3.8  | Roosevelt land ownership, property located east of the Albany Post Rd., tracing based on FDR's 1911 map from Farm Journal. (The Home of Franklin D. Roosevelt NHS).                     | 98  |
| Figure 3.9  | Spatial organization of the north avenue lot and home road subspace (K. Baker and G. Dallmann, SUNY CESF, 1998, based on the 1946 USGS map).                                            | 100 |
| Figure 3.10 | FDR inspecting the construction of the Franklin D. Roosevelt Presidential Library built in the north avenue lot, Sept. 23, 1939. (Franklin D. Roosevelt Library, NPx 48-22:3711 (260)). | 101 |