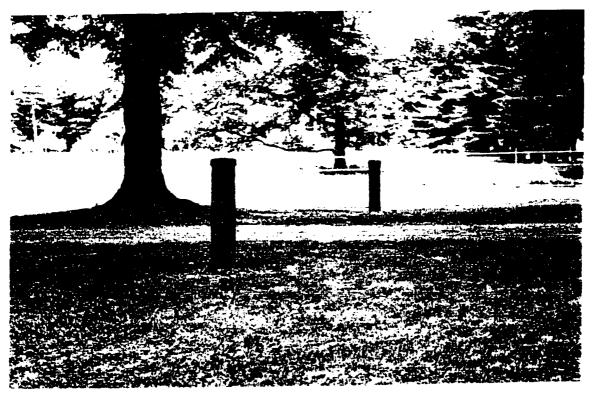

| Figure 4.33  | Gate post and gate located at the home road entrance, 1997. (photograph by author).                                            | 208 |
|--------------|--------------------------------------------------------------------------------------------------------------------------------|-----|
| Figure 4.34  | Damage to the southern gate post, 1997. (photograph by author).                                                                | 209 |
| Figure 4.35  | Damage to the northern gate post, 1997. (photograph by author).                                                                | 209 |
| Figure 4.36  | Crash barrier posts located west of the gate posts, 1997. (photograph by author).                                              | 210 |
| Figure 4.37  | Crash barrier post, 1997. (photograph by author).                                                                              | 210 |
| Figure 4.38  | Spatial organization of the south avenue lot subspace. (K. Baker and G. Dallmann, SUNY CESF, 1998, based on the 1994 HPI map). | 211 |
| Figure 4.39  | Tennis court, view looking northeast, 1997. (photograph by author).                                                            | 212 |
| Figure 4.4() | Tennis court, view looking southeast, 1997. (photograph by author).                                                            | 212 |
| Figure 4.41  | Chicken wire backstop of the tennis court, 1997. (photograph by author).                                                       | 213 |
| Figure 4.42  | Water faucet located northwest of the tennis court, 1998. (photograph by author).                                              | 214 |
| Figure 4.43  | White pine hedge located adjacent to the Albany Post Road, 1997. (photograph by author).                                       | 215 |
| Figure 4.44  | Trees located along the southern boundary, view looking east, 1997. (photograph by author).                                    | 216 |
| Figure 4.45  | Trees located adjacent to the tennis court, view looking southwest, 1997. (photograph by author).                              | 216 |
| Figure 4.46  | Estate road, view looking north, 1997. (photograph by author).                                                                 | 217 |
| Figure 4.47  | Site of the south avenue farm road, view looking east, 1997. (photograph by author).                                           | 218 |
| Figure 4.48  | Gap in the stone wall where the south avenue farm road joined the Albany Post Road, 1997. (photograph by author).              | 219 |
| Figure 4.49  | Spatial organization of main lawn subspace. (K. Baker and G. Dallmann, CESF, 1998, based on the 1994 HPI map).                 | 220 |
| Figure 4.50  | Lower field becoming 'naturalized,' view looking southwest, 1960. (The Home of Franklin D. Roosevelt NHS, no #).               | 221 |
| Figure 4.51  | Aerial view of the historic vista created in the wrong location, c. 1970-1980. (The Home of Franklin D. Roosevelt NHS).        | 222 |