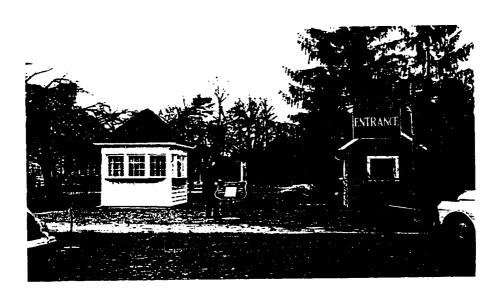

| Figure 3.11 | The Franklin D. Roosevelt Library, no date. (Margaret Logan Marquez, <i>Images of America</i> , <i>Hyde Park on the Hudson</i> ).                                              | 101 |
|-------------|--------------------------------------------------------------------------------------------------------------------------------------------------------------------------------|-----|
| Figure 3.12 | Aerial view of the library and estate of Franklin D. Roosevelt, 1942. (Franklin D. Roosevelt Library, NPx 48-22:3790 (388)).                                                   | 102 |
| Figure 3.13 | Location of Battalion guard houses. (Home Franklin D. Roosevelt NHS Map - Crash, Post and Road diagram, drawn by the White House Signal Det., no date).                        | 103 |
| Figure 3.14 | 240th Military Battalion structure, location unknown, c. 1941-1945. (The Home of Franklin D. Roosevelt NHS).                                                                   | 104 |
| Figure 3.15 | View from the home road north to orchard and white oak trees (center rear of photograph) in north avenue lot, 1939. (Franklin D. Roosevelt Library, NPx 59-48).                | 105 |
| Figure 3.16 | Aerial view of the estate of Franklin D. Roosevelt, 1932 (Franklin D. Roosevelt Library, NPx 48-22:3837 (33)).                                                                 | 106 |
| Figure 3.17 | Library entrance sign, c. 1939-1945. (Franklin D. Roosevelt Library, NPx 61-119 (5)).                                                                                          | 108 |
| Figure 3.18 | Lights adjacent to the entrance/exit road, 1946. (Franklin D. Roosevelt Library, NPx 48-22:3790 (119)).                                                                        | 109 |
| Figure 3.19 | View from the home road north to the library fence (right rear of photograph), FDR (in car) and his dog, Fala, pictured, 1944. (Franklin D. Roosevelt Library, NPx 78-36(44)). | 110 |
| Figure 3.20 | Storm damage to home road tree allée, 1913. (Franklin D. Roosevelt Library, NPx 47-96: 2952).                                                                                  | 111 |
| Figure 3.21 | View east of home road tree allée and home road, 1943. (Franklin D. Roosevelt Library, NPx 48-22; 3853 (18)).                                                                  | 112 |
| Figure 3.22 | Gate posts and gate, stone wall, and white pine hedge, no date. (Franklin D. Roosevelt Library, Px 77-144 (5)).                                                                | 113 |
| Figure 3.23 | Spatial organization of the south avenue lot subspace. (K. Baker and G. Dallmann, SUNY CESF, 1998, based on the 1946 USGS map).                                                | 114 |
| Figure 3.24 | Tennis court located in the south avenue lot, FDR (left) and men not identified pictured, 1920. (Franklin D. Roosevelt Library, NPx 47-96: 4863 (176)).                        | 115 |
| Figure 3.25 | Spatial organization of main lawn subspace. (K. Baker and G. Dallmann, SUNY CESF, 1998, based on the 1946 USGS map).                                                           | 117 |
| Figure 3.26 | Lawn furniture located on the south lawn and vista to Hudson River (center rear), Franklin and Eleanor Roosevelt pictured, 1933. (Franklin D. Roosevelt Library, NPx 62-53).   | 118 |