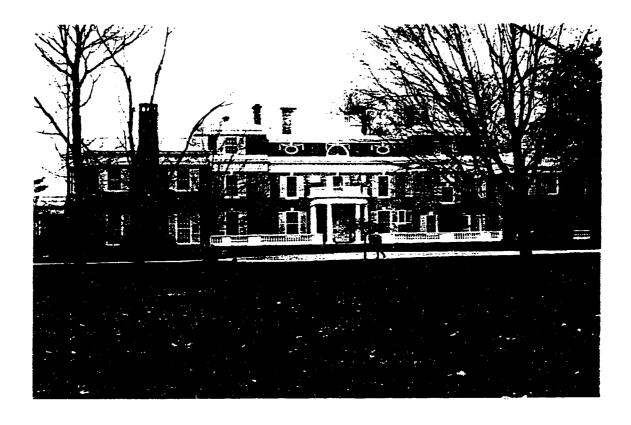

Near the end of his life, FDR donated two parcels of land to the United States Government. The first parcel of 16.31 acres was donated in 1939 to the National Archives and Records Service, General Service Administration as the site of FDR's presidential library. The second parcel included 33.23 acres of FDR's 1614.16-acre estate and was donated in 1943 to the National Park Service (NPS). The NPS officially took over ownership in November of 1945, six months after FDR's death. This acreage included 'Springwood,' the main house, outbuildings, rose and vegetable gardens, orchards, and fields. The NPS has expanded the site to 216.64 acres of FDR's original 1614.16 acres during their ownership. Some 76.20 acres of the Bellefield property directly north of the Home of FDR were also acquired by the NPS.