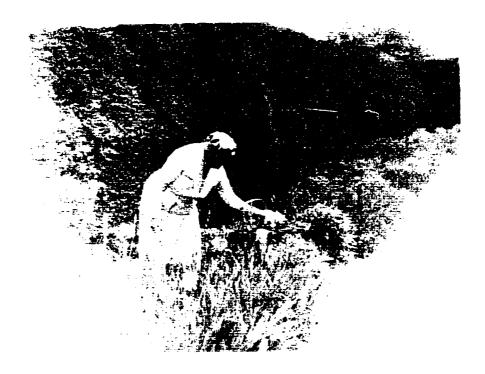

| Figure 2.10 | Spatial organization of the main lawn subspace. (K. Baker and G. Dallmann, SUNY CESF, 1998, based on the 1946 USGS map).                                                                                      | <b>5</b> 0 |
|-------------|---------------------------------------------------------------------------------------------------------------------------------------------------------------------------------------------------------------|------------|
| Figure 2.11 | View of north of Springwood and vista west towards paddock lot (foreground), lower field, river wood lot, and the Hudson River, c. 1887. (Franklin D. Roosevelt Library, NPx 62-151).                         | 51         |
| Figure 2.12 | Vista from Springwood to the south lawn and Hudson River, 1894. (Franklin D. Roosevelt Library, NPx 47-96:2792).                                                                                              | 52         |
| Figure 2.13 | The west elevation of Springwood, pre-1887. (The Home of Franklin D. Roosevelt NHS, R1950).                                                                                                                   | 53         |
| Figure 2.14 | The south elevation of Springwood (right rear of photograph), before the enlargement of the porch, Franklin, James, and Sara Roosevelt pictured, Dec. 1891. (Franklin D. Roosevelt Library, NPx 58-233 (18)). | 54         |
| Figure 2.15 | Springwood's south elevation, after enlargement of the porch, Oct. 1900. (Franklin D. Roosevelt Library, NPx 48-22:3790 (373)).                                                                               | 55         |
| Figure 2.16 | Specimen trees and shrubs located south of the hemlock hedge in main lawn, James Roosevelt pictured, 1900. (Franklin D. Roosevelt Library, NPx 48-22:3618 (58)).                                              | 56         |
| Figure 2.17 | Vines located on Springwood's east elevation, October 1900.                                                                                                                                                   | 57         |
| Figure 2.18 | (Franklin D. Roosevelt Library, NPx 47-96:3224). Spatial organization of the service area subspace. (K. Baker and G. Dallmann, SUNY CESF, 1998, based on the 1946 USGS map).                                  | 58         |
| Figure 2.19 | The south elevation of the coach house, carriage driver not identified, 1890. (Franklin D. Roosevelt Library, NPx 47-96: 3566).                                                                               | 6()        |
| Figure 2.20 | The east elevation of the coach house, 1890. (Franklin D. Roosevelt Library, NPx 47-96: 2793).                                                                                                                | 60         |
| Figure 2.21 | Screening fence, James Roosevelt pictured, 1889. (Franklin D. Roosevelt Library, NPx 47-96:150).                                                                                                              | 61         |
| Figure 2.22 | Spatial organization of the rose garden subspace. (K. Baker and G. Dallmann, SUNY CESF, 1998, based on the 1946 USGS map).                                                                                    | 62         |
| Figure 2.23 | Garden and east elevation of the original greenhouse (left rear of photograph), children not identified, no date. (The Home of Franklin D. Roosevelt NHS, no #).                                              | 63         |
| Figure 2.24 | Top of the greenhouse (right rear of photograph) and the hedge cut flat, woman not identified, no date. (The Home of Franklin D. Roosevelt NHS, #R-D).                                                        | 64         |