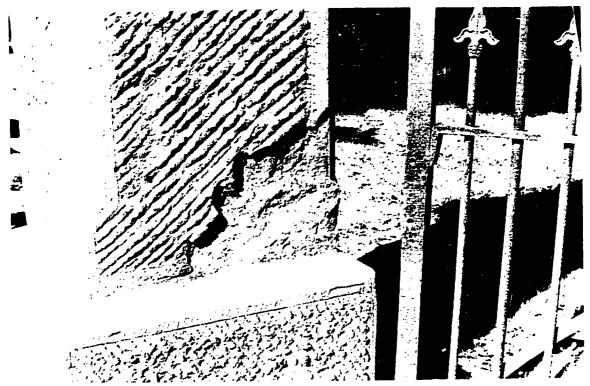

| Figure 4.33  | Gate post and gate located at the home road entrance, 1997. (photograph by author).                                            | 208 |
|--------------|--------------------------------------------------------------------------------------------------------------------------------|-----|
| Figure 4.34  | Damage to the southern gate post, 1997. (photograph by author).                                                                | 209 |
| Figure 4.35  | Damage to the northern gate post, 1997. (photograph by author).                                                                | 209 |
| Figure 4.36  | Crash barrier posts located west of the gate posts, 1997. (photograph by author).                                              | 210 |
| Figure 4.37  | Crash barrier post, 1997. (photograph by author).                                                                              | 210 |
| Figure 4.38  | Spatial organization of the south avenue lot subspace. (K. Baker and G. Dallmann, SUNY CESF, 1998, based on the 1994 HPI map). | 211 |
| Figure 4.39  | Tennis court, view looking northeast, 1997. (photograph by author).                                                            | 212 |
| Figure 4.4() | Tennis court, view looking southeast, 1997. (photograph by author).                                                            | 212 |
| Figure 4.41  | Chicken wire backstop of the tennis court, 1997. (photograph by author).                                                       | 213 |
| Figure 4.42  | Water faucet located northwest of the tennis court, 1998. (photograph by author).                                              | 214 |
| Figure 4.43  | White pine hedge located adjacent to the Albany Post Road, 1997. (photograph by author).                                       | 215 |
| Figure 4.44  | Trees located along the southern boundary, view looking east, 1997. (photograph by author).                                    | 216 |
| Figure 4.45  | Trees located adjacent to the tennis court, view looking southwest, 1997. (photograph by author).                              | 216 |
| Figure 4.46  | Estate road, view looking north, 1997. (photograph by author).                                                                 | 217 |
| Figure 4.47  | Site of the south avenue farm road, view looking east, 1997. (photograph by author).                                           | 218 |
| Figure 4.48  | Gap in the stone wall where the south avenue farm road joined the Albany Post Road, 1997. (photograph by author).              | 219 |
| Figure 4.49  | Spatial organization of main lawn subspace. (K. Baker and G. Dallmann, CESF, 1998, based on the 1994 HPI map).                 | 220 |
| Figure 4.50  | Lower field becoming 'naturalized,' view looking southwest, 1960. (The Home of Franklin D. Roosevelt NHS, no #).               | 221 |
| Figure 4.51  | Aerial view of the historic vista created in the wrong location, c. 1970-1980. (The Home of Franklin D. Roosevelt NHS).        | 222 |