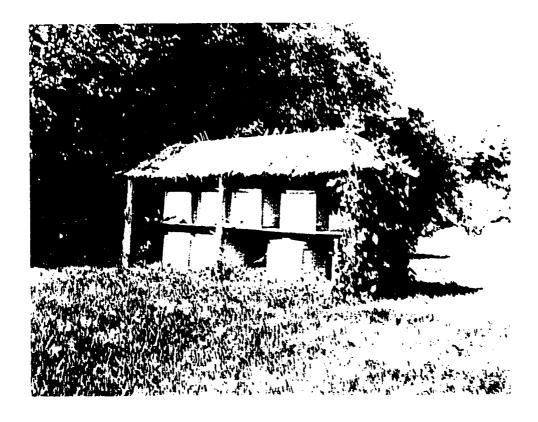

| Figure 3.11 | The Franklin D. Roosevelt Library, no date. (Margaret Logan Marquez, <i>Images of America</i> , <i>Hyde Park on the Hudson</i> ).                                              | 101 |
|-------------|--------------------------------------------------------------------------------------------------------------------------------------------------------------------------------|-----|
| Figure 3.12 | Aerial view of the library and estate of Franklin D. Roosevelt, 1942. (Franklin D. Roosevelt Library, NPx 48-22:3790 (388)).                                                   | 102 |
| Figure 3.13 | Location of Battalion guard houses. (Home Franklin D. Roosevelt NHS Map - Crash, Post and Road diagram, drawn by the White House Signal Det., no date).                        | 103 |
| Figure 3.14 | 240th Military Battalion structure, location unknown, c. 1941-1945. (The Home of Franklin D. Roosevelt NHS).                                                                   | 104 |
| Figure 3.15 | View from the home road north to orchard and white oak trees (center rear of photograph) in north avenue lot, 1939. (Franklin D. Roosevelt Library, NPx 59-48).                | 105 |
| Figure 3.16 | Aerial view of the estate of Franklin D. Roosevelt, 1932 (Franklin D. Roosevelt Library, NPx 48-22:3837 (33)).                                                                 | 106 |
| Figure 3.17 | Library entrance sign, c. 1939-1945. (Franklin D. Roosevelt Library, NPx 61-119 (5)).                                                                                          | 108 |
| Figure 3.18 | Lights adjacent to the entrance/exit road, 1946. (Franklin D. Roosevelt Library, NPx 48-22:3790 (119)).                                                                        | 109 |
| Figure 3.19 | View from the home road north to the library fence (right rear of photograph), FDR (in car) and his dog, Fala, pictured, 1944. (Franklin D. Roosevelt Library, NPx 78-36(44)). | 110 |
| Figure 3.20 | Storm damage to home road tree allée, 1913. (Franklin D. Roosevelt Library, NPx 47-96: 2952).                                                                                  | 111 |
| Figure 3.21 | View east of home road tree allée and home road, 1943. (Franklin D. Roosevelt Library, NPx 48-22; 3853 (18)).                                                                  | 112 |
| Figure 3.22 | Gate posts and gate, stone wall, and white pine hedge, no date. (Franklin D. Roosevelt Library, Px 77-144 (5)).                                                                | 113 |
| Figure 3.23 | Spatial organization of the south avenue lot subspace. (K. Baker and G. Dallmann, SUNY CESF, 1998, based on the 1946 USGS map).                                                | 114 |
| Figure 3.24 | Tennis court located in the south avenue lot, FDR (left) and men not identified pictured, 1920. (Franklin D. Roosevelt Library, NPx 47-96: 4863 (176)).                        | 115 |
| Figure 3.25 | Spatial organization of main lawn subspace. (K. Baker and G. Dallmann, SUNY CESF, 1998, based on the 1946 USGS map).                                                           | 117 |
| Figure 3.26 | Lawn furniture located on the south lawn and vista to Hudson River (center rear), Franklin and Eleanor Roosevelt pictured, 1933. (Franklin D. Roosevelt Library, NPx 62-53).   | 118 |