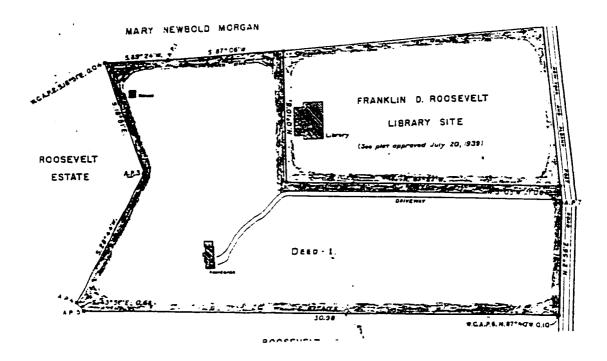

| Figure 3.11 | The Franklin D. Roosevelt Library, no date. (Margaret Logan Marquez, <i>Images of America</i> , <i>Hyde Park on the Hudson</i> ).                                              | 101 |
|-------------|--------------------------------------------------------------------------------------------------------------------------------------------------------------------------------|-----|
| Figure 3.12 | Aerial view of the library and estate of Franklin D. Roosevelt, 1942. (Franklin D. Roosevelt Library, NPx 48-22:3790 (388)).                                                   | 102 |
| Figure 3.13 | Location of Battalion guard houses. (Home Franklin D. Roosevelt NHS Map - Crash, Post and Road diagram, drawn by the White House Signal Det., no date).                        | 103 |
| Figure 3.14 | 240th Military Battalion structure, location unknown, c. 1941-1945. (The Home of Franklin D. Roosevelt NHS).                                                                   | 104 |
| Figure 3.15 | View from the home road north to orchard and white oak trees (center rear of photograph) in north avenue lot, 1939. (Franklin D. Roosevelt Library, NPx 59-48).                | 105 |
| Figure 3.16 | Aerial view of the estate of Franklin D. Roosevelt, 1932 (Franklin D. Roosevelt Library, NPx 48-22:3837 (33)).                                                                 | 106 |
| Figure 3.17 | Library entrance sign, c. 1939-1945. (Franklin D. Roosevelt Library, NPx 61-119 (5)).                                                                                          | 108 |
| Figure 3.18 | Lights adjacent to the entrance/exit road, 1946. (Franklin D. Roosevelt Library, NPx 48-22:3790 (119)).                                                                        | 109 |
| Figure 3.19 | View from the home road north to the library fence (right rear of photograph), FDR (in car) and his dog, Fala, pictured, 1944. (Franklin D. Roosevelt Library, NPx 78-36(44)). | 110 |
| Figure 3.20 | Storm damage to home road tree allée, 1913. (Franklin D. Roosevelt Library, NPx 47-96: 2952).                                                                                  | 111 |
| Figure 3.21 | View east of home road tree allée and home road, 1943. (Franklin D. Roosevelt Library, NPx 48-22; 3853 (18)).                                                                  | 112 |
| Figure 3.22 | Gate posts and gate, stone wall, and white pine hedge, no date. (Franklin D. Roosevelt Library, Px 77-144 (5)).                                                                | 113 |
| Figure 3.23 | Spatial organization of the south avenue lot subspace. (K. Baker and G. Dallmann, SUNY CESF, 1998, based on the 1946 USGS map).                                                | 114 |
| Figure 3.24 | Tennis court located in the south avenue lot, FDR (left) and men not identified pictured, 1920. (Franklin D. Roosevelt Library, NPx 47-96: 4863 (176)).                        | 115 |
| Figure 3.25 | Spatial organization of main lawn subspace. (K. Baker and G. Dallmann, SUNY CESF, 1998, based on the 1946 USGS map).                                                           | 117 |
| Figure 3.26 | Lawn furniture located on the south lawn and vista to Hudson River (center rear), Franklin and Eleanor Roosevelt pictured, 1933. (Franklin D. Roosevelt Library, NPx 62-53).   | 118 |