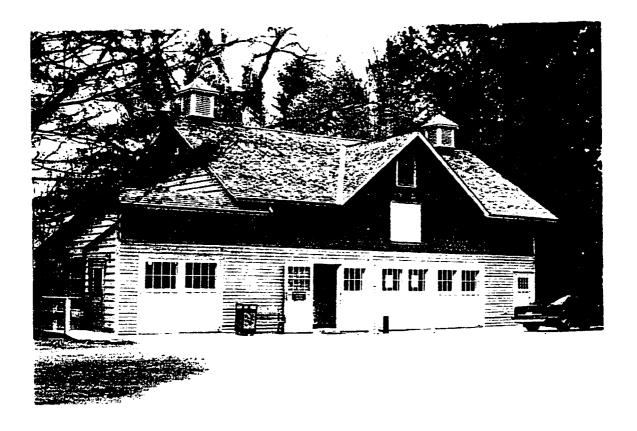

| Figure 2.10 | Spatial organization of the main lawn subspace. (K. Baker and G. Dallmann, SUNY CESF, 1998, based on the 1946 USGS map).                                                                                      | <b>5</b> 0 |
|-------------|---------------------------------------------------------------------------------------------------------------------------------------------------------------------------------------------------------------|------------|
| Figure 2.11 | View of north of Springwood and vista west towards paddock lot (foreground), lower field, river wood lot, and the Hudson River, c. 1887. (Franklin D. Roosevelt Library, NPx 62-151).                         | 51         |
| Figure 2.12 | Vista from Springwood to the south lawn and Hudson River, 1894. (Franklin D. Roosevelt Library, NPx 47-96:2792).                                                                                              | 52         |
| Figure 2.13 | The west elevation of Springwood, pre-1887. (The Home of Franklin D. Roosevelt NHS, R1950).                                                                                                                   | 53         |
| Figure 2.14 | The south elevation of Springwood (right rear of photograph), before the enlargement of the porch, Franklin, James, and Sara Roosevelt pictured, Dec. 1891. (Franklin D. Roosevelt Library, NPx 58-233 (18)). | 54         |
| Figure 2.15 | Springwood's south elevation, after enlargement of the porch, Oct. 1900. (Franklin D. Roosevelt Library, NPx 48-22:3790 (373)).                                                                               | 55         |
| Figure 2.16 | Specimen trees and shrubs located south of the hemlock hedge in main lawn, James Roosevelt pictured, 1900. (Franklin D. Roosevelt Library, NPx 48-22:3618 (58)).                                              | 56         |
| Figure 2.17 | Vines located on Springwood's east elevation, October 1900.                                                                                                                                                   | 57         |
| Figure 2.18 | (Franklin D. Roosevelt Library, NPx 47-96:3224). Spatial organization of the service area subspace. (K. Baker and G. Dallmann, SUNY CESF, 1998, based on the 1946 USGS map).                                  | 58         |
| Figure 2.19 | The south elevation of the coach house, carriage driver not identified, 1890. (Franklin D. Roosevelt Library, NPx 47-96: 3566).                                                                               | 6()        |
| Figure 2.20 | The east elevation of the coach house, 1890. (Franklin D. Roosevelt Library, NPx 47-96: 2793).                                                                                                                | 60         |
| Figure 2.21 | Screening fence, James Roosevelt pictured, 1889. (Franklin D. Roosevelt Library, NPx 47-96:150).                                                                                                              | 61         |
| Figure 2.22 | Spatial organization of the rose garden subspace. (K. Baker and G. Dallmann, SUNY CESF, 1998, based on the 1946 USGS map).                                                                                    | 62         |
| Figure 2.23 | Garden and east elevation of the original greenhouse (left rear of photograph), children not identified, no date. (The Home of Franklin D. Roosevelt NHS, no #).                                              | 63         |
| Figure 2.24 | Top of the greenhouse (right rear of photograph) and the hedge cut flat, woman not identified, no date. (The Home of Franklin D. Roosevelt NHS, #R-D).                                                        | 64         |