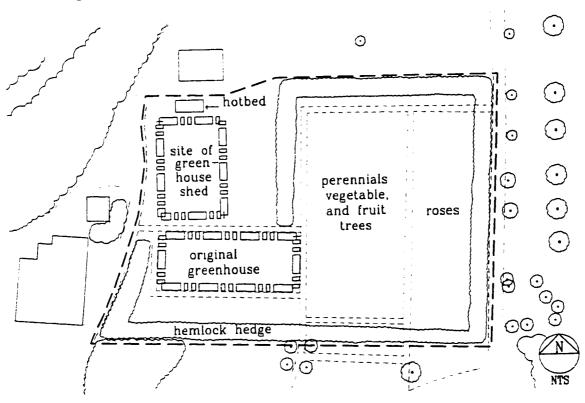

| Figure 2.10 | Spatial organization of the main lawn subspace. (K. Baker and G. Dallmann, SUNY CESF, 1998, based on the 1946 USGS map).                                                                                      | <b>5</b> 0 |
|-------------|---------------------------------------------------------------------------------------------------------------------------------------------------------------------------------------------------------------|------------|
| Figure 2.11 | View of north of Springwood and vista west towards paddock lot (foreground), lower field, river wood lot, and the Hudson River, c. 1887. (Franklin D. Roosevelt Library, NPx 62-151).                         | 51         |
| Figure 2.12 | Vista from Springwood to the south lawn and Hudson River, 1894. (Franklin D. Roosevelt Library, NPx 47-96:2792).                                                                                              | 52         |
| Figure 2.13 | The west elevation of Springwood, pre-1887. (The Home of Franklin D. Roosevelt NHS, R1950).                                                                                                                   | 53         |
| Figure 2.14 | The south elevation of Springwood (right rear of photograph), before the enlargement of the porch, Franklin, James, and Sara Roosevelt pictured, Dec. 1891. (Franklin D. Roosevelt Library, NPx 58-233 (18)). | 54         |
| Figure 2.15 | Springwood's south elevation, after enlargement of the porch, Oct. 1900. (Franklin D. Roosevelt Library, NPx 48-22:3790 (373)).                                                                               | 55         |
| Figure 2.16 | Specimen trees and shrubs located south of the hemlock hedge in main lawn, James Roosevelt pictured, 1900. (Franklin D. Roosevelt Library, NPx 48-22:3618 (58)).                                              | 56         |
| Figure 2.17 | Vines located on Springwood's east elevation, October 1900.                                                                                                                                                   | 57         |
| Figure 2.18 | (Franklin D. Roosevelt Library, NPx 47-96:3224). Spatial organization of the service area subspace. (K. Baker and G. Dallmann, SUNY CESF, 1998, based on the 1946 USGS map).                                  | 58         |
| Figure 2.19 | The south elevation of the coach house, carriage driver not identified, 1890. (Franklin D. Roosevelt Library, NPx 47-96: 3566).                                                                               | 6()        |
| Figure 2.20 | The east elevation of the coach house, 1890. (Franklin D. Roosevelt Library, NPx 47-96: 2793).                                                                                                                | 60         |
| Figure 2.21 | Screening fence, James Roosevelt pictured, 1889. (Franklin D. Roosevelt Library, NPx 47-96:150).                                                                                                              | 61         |
| Figure 2.22 | Spatial organization of the rose garden subspace. (K. Baker and G. Dallmann, SUNY CESF, 1998, based on the 1946 USGS map).                                                                                    | 62         |
| Figure 2.23 | Garden and east elevation of the original greenhouse (left rear of photograph), children not identified, no date. (The Home of Franklin D. Roosevelt NHS, no #).                                              | 63         |
| Figure 2.24 | Top of the greenhouse (right rear of photograph) and the hedge cut flat, woman not identified, no date. (The Home of Franklin D. Roosevelt NHS, #R-D).                                                        | 64         |