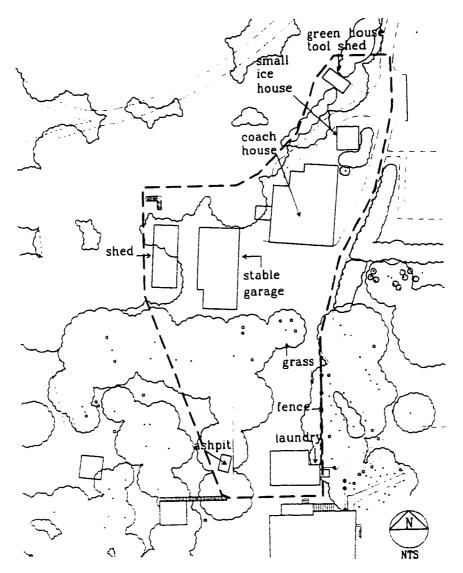

| Figure 2.10 | Spatial organization of the main lawn subspace. (K. Baker and G. Dallmann, SUNY CESF, 1998, based on the 1946 USGS map).                                                                                      | <b>5</b> 0 |
|-------------|---------------------------------------------------------------------------------------------------------------------------------------------------------------------------------------------------------------|------------|
| Figure 2.11 | View of north of Springwood and vista west towards paddock lot (foreground), lower field, river wood lot, and the Hudson River, c. 1887. (Franklin D. Roosevelt Library, NPx 62-151).                         | 51         |
| Figure 2.12 | Vista from Springwood to the south lawn and Hudson River, 1894. (Franklin D. Roosevelt Library, NPx 47-96:2792).                                                                                              | 52         |
| Figure 2.13 | The west elevation of Springwood, pre-1887. (The Home of Franklin D. Roosevelt NHS, R1950).                                                                                                                   | 53         |
| Figure 2.14 | The south elevation of Springwood (right rear of photograph), before the enlargement of the porch, Franklin, James, and Sara Roosevelt pictured, Dec. 1891. (Franklin D. Roosevelt Library, NPx 58-233 (18)). | 54         |
| Figure 2.15 | Springwood's south elevation, after enlargement of the porch, Oct. 1900. (Franklin D. Roosevelt Library, NPx 48-22:3790 (373)).                                                                               | 55         |
| Figure 2.16 | Specimen trees and shrubs located south of the hemlock hedge in main lawn, James Roosevelt pictured, 1900. (Franklin D. Roosevelt Library, NPx 48-22:3618 (58)).                                              | 56         |
| Figure 2.17 | Vines located on Springwood's east elevation, October 1900.                                                                                                                                                   | 57         |
| Figure 2.18 | (Franklin D. Roosevelt Library, NPx 47-96:3224). Spatial organization of the service area subspace. (K. Baker and G. Dallmann, SUNY CESF, 1998, based on the 1946 USGS map).                                  | 58         |
| Figure 2.19 | The south elevation of the coach house, carriage driver not identified, 1890. (Franklin D. Roosevelt Library, NPx 47-96: 3566).                                                                               | 6()        |
| Figure 2.20 | The east elevation of the coach house, 1890. (Franklin D. Roosevelt Library, NPx 47-96: 2793).                                                                                                                | 60         |
| Figure 2.21 | Screening fence, James Roosevelt pictured, 1889. (Franklin D. Roosevelt Library, NPx 47-96:150).                                                                                                              | 61         |
| Figure 2.22 | Spatial organization of the rose garden subspace. (K. Baker and G. Dallmann, SUNY CESF, 1998, based on the 1946 USGS map).                                                                                    | 62         |
| Figure 2.23 | Garden and east elevation of the original greenhouse (left rear of photograph), children not identified, no date. (The Home of Franklin D. Roosevelt NHS, no #).                                              | 63         |
| Figure 2.24 | Top of the greenhouse (right rear of photograph) and the hedge cut flat, woman not identified, no date. (The Home of Franklin D. Roosevelt NHS, #R-D).                                                        | 64         |

| Figure 2.25 | Greenhouse shed (right rear of photograph), children not identified, date unknown. (The Home of Franklin D. Roosevelt NHS, no #).                                                                                                          | 65 |
|-------------|--------------------------------------------------------------------------------------------------------------------------------------------------------------------------------------------------------------------------------------------|----|
| Figure 2.26 | Greenhouse shed (left side of photograph), Sara and James Roosevelt, pictured, December 1898. (Franklin D. Roosevelt Library, NPx 58-233 (18)).                                                                                            | 66 |
| Figure 2.27 | Fruit trees and vegetation in rose garden before 1912, large ice house in right rear of photograph, children not identified, no date. (Home Franklin D. Roosevelt NHS, no #).                                                              | 67 |
| Figure 2.28 | Entrances to the rose garden (left rear of photograph), FDR pictures on the east lawn, c. 1899-1901. (NPx 48-22:3618 (86)).                                                                                                                | 68 |
| Figure 2.29 | Spatial organization of the vegetable garden subspace. (K. Baker and G. Dallmann, SUNY CESF, 1998, based on the 1946 USGS map).                                                                                                            | 69 |
| Figure 2.30 | The apiary, no date. (The Home of Franklin D. Roosevelt NHS).                                                                                                                                                                              | 70 |
| Figure 2.31 | The estate road, the large vegetable garden (rear), and the picket fence (far rear), James Roosevelt pictured, April 1900. (Home of Franklin D. Roosevelt NHS, no #).                                                                      | 71 |
| Figure 2.32 | Spatial organization of the Woodland Space, including the paddock lot, river wood lot, pond/dam, lower field, and duplex compound subspaces. (K. Baker and G. Dallmann, SUNY CESF, 1998, based on the 1946 USGS map).                      | 73 |
| Figure 2.33 | View from the south lawn towards the fence and row of trees in the paddock lot, the lower field, and the Hudson River. (Franklin D. Roosevelt Library, NPx 47-96:2815).                                                                    | 74 |
| Figure 2.34 | Fence and horses below the house, man not identified, no date. (Franklin D. Roosevelt Library, NPx 47-96:3223).                                                                                                                            | 75 |
| Figure 2.35 | The estate of James Roosevelt, including outbuildings and circulation patterns, 1891. (Frederick W. Beers, Atlas of the Hudson River Valley From New York City to Troy (New York, 1891), Plate 19, The Home of Franklin D. Roosevelt NHS). | 76 |
| Figure 2.36 | Map of the estate of James Roosevelt, 1906. (The Home of Franklin D. Roosevelt NHS).                                                                                                                                                       | 77 |
| Figure 2.37 | Rustic bridge located in the river wood lot, 1897-98. (Franklin D. Roosevelt Library, NPx 49-48:23).                                                                                                                                       | 79 |
| Figure 2.38 | Rustic bridge located in the river wood lot, no date. (Franklin D. Roosevelt Library, NPx 47-96:2797).                                                                                                                                     | 79 |
| Figure 2.39 | Rustic bridge located in the river wood lot, no date. (Franklin D. Roosevelt Library, NPx 47-96:2795).                                                                                                                                     | 80 |

| Figure 3.58 | Electronic eye located at the northwest corner of home and estate road, no date. (Franklin D. Roosevelt Library, NPx 80-26: 44 (11)).         | 143 |
|-------------|-----------------------------------------------------------------------------------------------------------------------------------------------|-----|
| Figure 3.59 | Electronic eye located at the northwest corner of home and estate road, no date. (Franklin D. Roosevelt Library, NPx 80-26: 44 (4)).          | 144 |
| Figure 3.60 | Spatial organization of the service area subspace (K. Baker and G. Dallmann, SUNY CESF, 1998, based on the 1946 USGS map).                    | 145 |
| Figure 3.61 | East elevation of the enlarged laundry and service fence, child not identified, no date. (The Home of Franklin D. Roosevelt NHS, no #).       | 146 |
| Figure 3.62 | East elevation of the stable with the garage addition (left side of photograph), no date. (Franklin D. Roosevelt Library, NPx 47-96: 2322).   | 147 |
| Figure 3.63 | South elevation of the coach house, no date. (Franklin D. Roosevelt Library, NPx 47-96: 2947).                                                | 148 |
| Figure 3.64 | Screening fence (rear), doghouses, and laundry lines located in service area, no date. (Franklin D. Roosevelt Library, NPx 48-22: 4091 (25)). | 149 |
| Figure 3.65 | Screening fence and gate located north of the house in the service area, 1933. (Franklin D. Roosevelt Library, NPx 48-22: 4091 (25)).         | 150 |
| Figure 3.66 | Spatial organization of the rose garden subspace. (K. Baker and G. Dallmann, SUNY CESF, 1998, based on the 1946 USGS map).                    | 151 |
| Figure 3.67 | South elevation of greenhouse, James and Anna Roosevelt pictured, no date. (Franklin D. Roosevelt Library, NPx 48-22:3619 (231)).             | 152 |
| Figure 3.68 | Grave site guard house and fence, 1955. (The Franklin D. Roosevelt Library, NPx 56-151 (1)).                                                  | 153 |
| Figure 3.69 | Hot bed and south elevation of the large ice house, c. 1946. (Franklin D. Roosevelt Library, Px 91-158 (2)).                                  | 154 |
| Figure 3.70 | Hemlock hedge and rose garden, no date. (Franklin D. Roosevelt Library, NPx 80-165 (9)).                                                      | 155 |
| Figure 3.71 | Military police protecting FDR's grave, sundial, greenhouse, and coach house shown, 1945. (Franklin D. Roosevelt Library, NPx 48:3790 (338)). | 156 |
| Figure 3.72 | View northeast of plants within the rose garden, date unknown. (Franklin D. Roosevelt Library, NPx 80-165 (8)).                               | 156 |