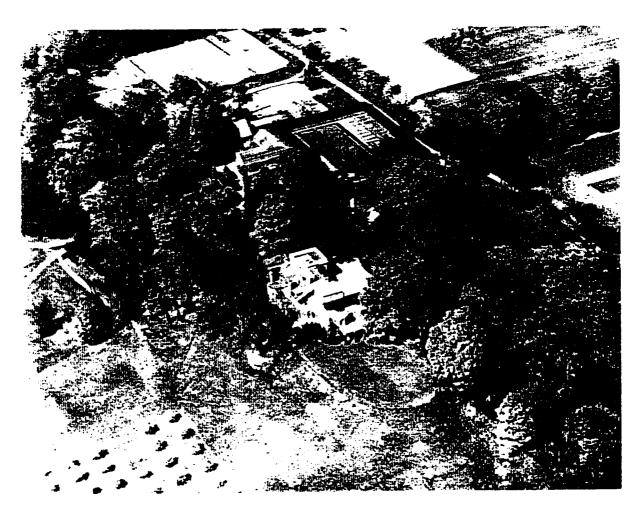

| Figure 3.11 | The Franklin D. Roosevelt Library, no date. (Margaret Logan Marquez, <i>Images of America</i> , <i>Hyde Park on the Hudson</i> ).                                              | 101 |
|-------------|--------------------------------------------------------------------------------------------------------------------------------------------------------------------------------|-----|
| Figure 3.12 | Aerial view of the library and estate of Franklin D. Roosevelt, 1942. (Franklin D. Roosevelt Library, NPx 48-22:3790 (388)).                                                   | 102 |
| Figure 3.13 | Location of Battalion guard houses. (Home Franklin D. Roosevelt NHS Map - Crash, Post and Road diagram, drawn by the White House Signal Det., no date).                        | 103 |
| Figure 3.14 | 240th Military Battalion structure, location unknown, c. 1941-1945. (The Home of Franklin D. Roosevelt NHS).                                                                   | 104 |
| Figure 3.15 | View from the home road north to orchard and white oak trees (center rear of photograph) in north avenue lot, 1939. (Franklin D. Roosevelt Library, NPx 59-48).                | 105 |
| Figure 3.16 | Aerial view of the estate of Franklin D. Roosevelt, 1932 (Franklin D. Roosevelt Library, NPx 48-22:3837 (33)).                                                                 | 106 |
| Figure 3.17 | Library entrance sign, c. 1939-1945. (Franklin D. Roosevelt Library, NPx 61-119 (5)).                                                                                          | 108 |
| Figure 3.18 | Lights adjacent to the entrance/exit road, 1946. (Franklin D. Roosevelt Library, NPx 48-22:3790 (119)).                                                                        | 109 |
| Figure 3.19 | View from the home road north to the library fence (right rear of photograph), FDR (in car) and his dog, Fala, pictured, 1944. (Franklin D. Roosevelt Library, NPx 78-36(44)). | 110 |
| Figure 3.20 | Storm damage to home road tree allée, 1913. (Franklin D. Roosevelt Library, NPx 47-96: 2952).                                                                                  | 111 |
| Figure 3.21 | View east of home road tree allée and home road, 1943. (Franklin D. Roosevelt Library, NPx 48-22; 3853 (18)).                                                                  | 112 |
| Figure 3.22 | Gate posts and gate, stone wall, and white pine hedge, no date. (Franklin D. Roosevelt Library, Px 77-144 (5)).                                                                | 113 |
| Figure 3.23 | Spatial organization of the south avenue lot subspace. (K. Baker and G. Dallmann, SUNY CESF, 1998, based on the 1946 USGS map).                                                | 114 |
| Figure 3.24 | Tennis court located in the south avenue lot, FDR (left) and men not identified pictured, 1920. (Franklin D. Roosevelt Library, NPx 47-96: 4863 (176)).                        | 115 |
| Figure 3.25 | Spatial organization of main lawn subspace. (K. Baker and G. Dallmann, SUNY CESF, 1998, based on the 1946 USGS map).                                                           | 117 |
| Figure 3.26 | Lawn furniture located on the south lawn and vista to Hudson River (center rear), Franklin and Eleanor Roosevelt pictured, 1933. (Franklin D. Roosevelt Library, NPx 62-53).   | 118 |