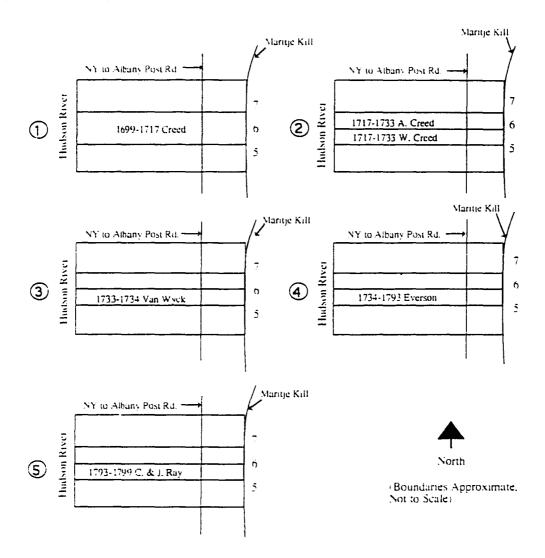

## LIST OF ILLUSTRATIONS

| INTRODUCTION | ON                                                                                                                                                                                                          | Pg |
|--------------|-------------------------------------------------------------------------------------------------------------------------------------------------------------------------------------------------------------|----|
| Figure 0.1   | Context map: Albany, New York City, and Hyde Park, New York. (K. Baker, SUNY CESF, 1998).                                                                                                                   | 2  |
| Figure 0.2   | Location map: Hyde Park, New York and the Home of Franklin D. Roosevelt National Historic Site. (K. Baker, SUNY CESF, 1998).                                                                                | 2  |
| Figure 0.3   | Diagram of spaces and subspaces of the Home of Franklin D. Roosevelt NHS (K. Baker and G. Dallmann, SUNY CESF, 1998).                                                                                       | 6  |
| Figure 0.4   | Roosevelt family genealogy. (K. Baker, 1998, based on Graham and Wander, Home of Franklin D. Roosevelt Library).                                                                                            | 9  |
| CHAPTER I    |                                                                                                                                                                                                             |    |
| Figure 1.1   | Map of the Nine Partner's Patent and other patents of land in Dutchess County, together with present town lines. (Eighteenth-Century Documents of The Nine Partners Patent, Franklin D. Roosevelt Library). | 12 |
| Figure 1.2   | Nine Water Lots within the Nine Partners Patent, 1734. (The Home of Franklin D. Roosevelt NHS).                                                                                                             | 13 |
| Figure 1.3   | Diagram of Water Lot Six. (K. Baker, SUNY CESF, 1998).                                                                                                                                                      | 14 |
| Figure 1.4   | Changing ownership of Water Lot Six, 1697-1799. (K. Baker, SUNY CESF, 1998).                                                                                                                                | 16 |
| Figure 1.5   | Map of Everson/Ray Estate, 1793. (Deed Book No. 12, pp. 134-135, January 17, 1793. The Home of Franklin D. Roosevelt NHS).                                                                                  | 17 |
| Figure 1.6   | Map of Everson/Ray Estate, 1793. (Deed Book No. 12, pp. 134-135, January 17, 1793. The Home of Franklin D. Roosevelt NHS).                                                                                  | 18 |
| Figure 1.7   | Changing ownership of Water Lot Six, 1799-1845. (K. Baker, SUNY CESF, 1998).                                                                                                                                | 19 |
| Figure 1.8   | Topography of the Wheeler property. (K. Baker, SUNY CESF, 1998).                                                                                                                                            | 21 |