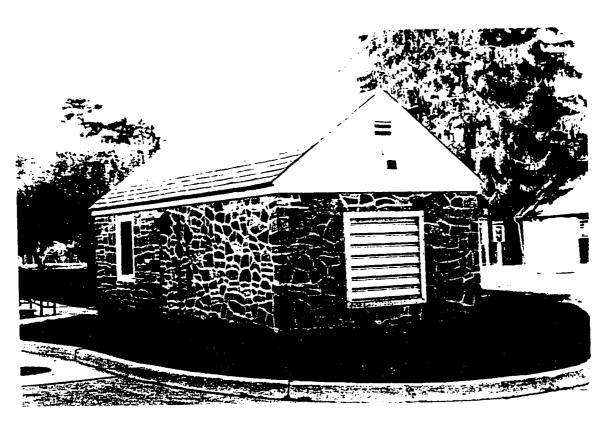

| Figure 4.87  | Tourist Information Center, east elevation, with bench and trash receptacle, 1997. (photograph by author).                           | 248 |
|--------------|--------------------------------------------------------------------------------------------------------------------------------------|-----|
| Figure 4.88  | Shed located west of the Tourist Information Center, east elevation, 1997. (photograph by author).                                   | 249 |
| Figure 4.89  | Small ice house, north elevation, 1997. (photograph by author).                                                                      | 250 |
| Figure 4.90  | Coach house, south elevation, 1997. (photograph by author).                                                                          | 251 |
| Figure 4.91  | Greenhouse tool shed, west elevation, and movable deer fence gates, 1997. (photograph by author).                                    | 251 |
| Figure 4.92  | Ash pit, north elevation, and rail fence, 1998. (photograph by author).                                                              | 252 |
| Figure 4.93  | Vegetation and surface material of the service area, 1997. (photograph by author).                                                   | 253 |
| Figure 4.94  | Screening fence, bicycle rack, and vehicular sign, 1997. (photograph by author).                                                     | 254 |
| Figure 4.95  | Screening fence, 1997. (photograph by author).                                                                                       | 254 |
| Figure 4.96  | Screening fence gate, view looking east, 1997. (photograph by author).                                                               | 255 |
| Figure 4.97  | Screening fence gate, view looking west, 1997. (photograph by author).                                                               | 255 |
| Figure 4.98  | Rail fence, 1998. (photograph by author).                                                                                            | 257 |
| Figure 4.99  | Spatial organization of the rose garden subspace. (K. Baker and G. Dallmann, SUNY CESF, 1998, based on the 1994 HPI map).            | 258 |
| Figure 4.100 | Greenhouse, south elevation, 1997. (photograph by author).                                                                           | 259 |
| Figure 4.101 | Greenhouse, west elevation, 1997. (photograph by author).                                                                            | 259 |
| Figure 4.102 | Greenhouse, north elevation, 1998. (photograph by author).                                                                           | 260 |
| Figure 4.103 | Hotbed located north of the greenhouse, 1997. (photograph by author).                                                                | 261 |
| Figure 4.104 | Historic water faucets and post and chain fence detail, 1998. (photograph by author).                                                | 261 |
| Figure 4.105 | Northeast entrance of the hedge, 1946. (The Home of Franklin D. Roosevelt NHS, R-275).                                               | 262 |
| Figure 4.106 | Replacement of hemlock plants at the easternmost entrance of the hedge, July, 1969. (The Home of Franklin D. Roosevelt NHS, R-1316). | 263 |