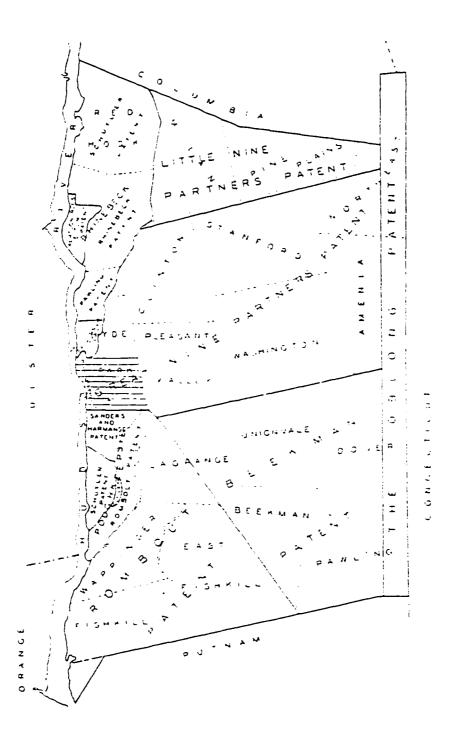

## LIST OF ILLUSTRATIONS

| INTRODUCTION | ON                                                                                                                                                                                                          | Pg |
|--------------|-------------------------------------------------------------------------------------------------------------------------------------------------------------------------------------------------------------|----|
| Figure 0.1   | Context map: Albany, New York City, and Hyde Park, New York. (K. Baker, SUNY CESF, 1998).                                                                                                                   | 2  |
| Figure 0.2   | Location map: Hyde Park, New York and the Home of Franklin D. Roosevelt National Historic Site. (K. Baker, SUNY CESF, 1998).                                                                                | 2  |
| Figure 0.3   | Diagram of spaces and subspaces of the Home of Franklin D. Roosevelt NHS (K. Baker and G. Dallmann, SUNY CESF, 1998).                                                                                       | 6  |
| Figure 0.4   | Roosevelt family genealogy. (K. Baker, 1998, based on Graham and Wander, Home of Franklin D. Roosevelt Library).                                                                                            | 9  |
| CHAPTER I    |                                                                                                                                                                                                             |    |
| Figure 1.1   | Map of the Nine Partner's Patent and other patents of land in Dutchess County, together with present town lines. (Eighteenth-Century Documents of The Nine Partners Patent, Franklin D. Roosevelt Library). | 12 |
| Figure 1.2   | Nine Water Lots within the Nine Partners Patent, 1734. (The Home of Franklin D. Roosevelt NHS).                                                                                                             | 13 |
| Figure 1.3   | Diagram of Water Lot Six. (K. Baker, SUNY CESF, 1998).                                                                                                                                                      | 14 |
| Figure 1.4   | Changing ownership of Water Lot Six, 1697-1799. (K. Baker, SUNY CESF, 1998).                                                                                                                                | 16 |
| Figure 1.5   | Map of Everson/Ray Estate, 1793. (Deed Book No. 12, pp. 134-135, January 17, 1793. The Home of Franklin D. Roosevelt NHS).                                                                                  | 17 |
| Figure 1.6   | Map of Everson/Ray Estate, 1793. (Deed Book No. 12, pp. 134-135, January 17, 1793. The Home of Franklin D. Roosevelt NHS).                                                                                  | 18 |
| Figure 1.7   | Changing ownership of Water Lot Six, 1799-1845. (K. Baker, SUNY CESF, 1998).                                                                                                                                | 19 |
| Figure 1.8   | Topography of the Wheeler property. (K. Baker, SUNY CESF, 1998).                                                                                                                                            | 21 |