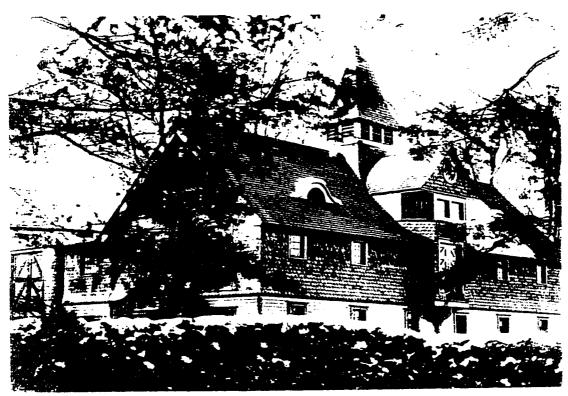

| Figure 2.10 | Spatial organization of the main lawn subspace. (K. Baker and G. Dallmann, SUNY CESF, 1998, based on the 1946 USGS map).                                                                                      | <b>5</b> 0 |
|-------------|---------------------------------------------------------------------------------------------------------------------------------------------------------------------------------------------------------------|------------|
| Figure 2.11 | View of north of Springwood and vista west towards paddock lot (foreground), lower field, river wood lot, and the Hudson River, c. 1887. (Franklin D. Roosevelt Library, NPx 62-151).                         | 51         |
| Figure 2.12 | Vista from Springwood to the south lawn and Hudson River, 1894. (Franklin D. Roosevelt Library, NPx 47-96:2792).                                                                                              | 52         |
| Figure 2.13 | The west elevation of Springwood, pre-1887. (The Home of Franklin D. Roosevelt NHS, R1950).                                                                                                                   | 53         |
| Figure 2.14 | The south elevation of Springwood (right rear of photograph), before the enlargement of the porch, Franklin, James, and Sara Roosevelt pictured, Dec. 1891. (Franklin D. Roosevelt Library, NPx 58-233 (18)). | 54         |
| Figure 2.15 | Springwood's south elevation, after enlargement of the porch, Oct. 1900. (Franklin D. Roosevelt Library, NPx 48-22:3790 (373)).                                                                               | 55         |
| Figure 2.16 | Specimen trees and shrubs located south of the hemlock hedge in main lawn, James Roosevelt pictured, 1900. (Franklin D. Roosevelt Library, NPx 48-22:3618 (58)).                                              | 56         |
| Figure 2.17 | Vines located on Springwood's east elevation, October 1900.                                                                                                                                                   | 57         |
| Figure 2.18 | (Franklin D. Roosevelt Library, NPx 47-96:3224). Spatial organization of the service area subspace. (K. Baker and G. Dallmann, SUNY CESF, 1998, based on the 1946 USGS map).                                  | 58         |
| Figure 2.19 | The south elevation of the coach house, carriage driver not identified, 1890. (Franklin D. Roosevelt Library, NPx 47-96: 3566).                                                                               | 6()        |
| Figure 2.20 | The east elevation of the coach house, 1890. (Franklin D. Roosevelt Library, NPx 47-96: 2793).                                                                                                                | 60         |
| Figure 2.21 | Screening fence, James Roosevelt pictured, 1889. (Franklin D. Roosevelt Library, NPx 47-96:150).                                                                                                              | 61         |
| Figure 2.22 | Spatial organization of the rose garden subspace. (K. Baker and G. Dallmann, SUNY CESF, 1998, based on the 1946 USGS map).                                                                                    | 62         |
| Figure 2.23 | Garden and east elevation of the original greenhouse (left rear of photograph), children not identified, no date. (The Home of Franklin D. Roosevelt NHS, no #).                                              | 63         |
| Figure 2.24 | Top of the greenhouse (right rear of photograph) and the hedge cut flat, woman not identified, no date. (The Home of Franklin D. Roosevelt NHS, #R-D).                                                        | 64         |