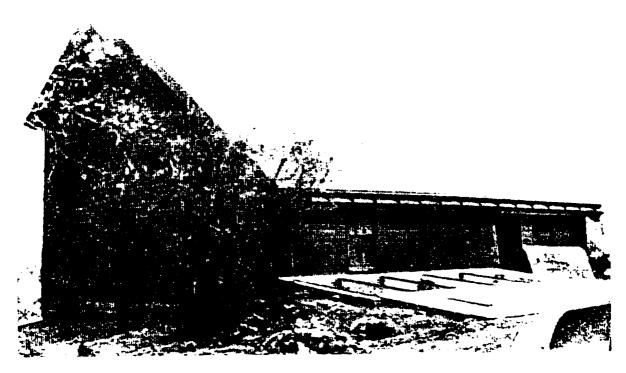

| .of I |  |  |
|-------|--|--|
|       |  |  |
|       |  |  |
|       |  |  |

| Figure 2.40 | Spatial organization of the pond/dam subspace. (K. Baker and G. Dallmann, SUNY CESF, 1998, based on the 1946 USGS map).                                                                 | 81  |
|-------------|-----------------------------------------------------------------------------------------------------------------------------------------------------------------------------------------|-----|
| Figure 2.41 | Harvesting ice on the pond, 1890. (Franklin D. Roosevelt Library, NPx 47 96:2798).                                                                                                      | 82  |
| Figure 2.42 | View of Springwood from the lower field, 1897-98. (Franklin D. Roosevelt Library, NPx 49-48:13).                                                                                        | 83  |
| Figure 2.43 | Spatial organization of the duplex compound subspace. (K. Baker and G. Dallmann, SUNY CESF, 1998, based on the 1946 USGS map).                                                          | 84  |
| CHAPTER III |                                                                                                                                                                                         |     |
| Figure 3.1  | The Franklin D. Roosevelt family, Anna, Franklin Jr., FDR, James, Eleanor, John, and Elliott pictured, no date. (Franklin D. Roosevelt Library).                                        | 88  |
| Figure 3.2  | FDR 'walking' down the entrance road after contracting polio. (drawing by Olin Dows, Franklin Roosevelt at Hyde Park, Franklin D. Roosevelt Library).                                   | 89  |
| Figure 3.3  | FDR running for Vice Presidency, August 9, 1920. (Franklin D. Roosevelt Library, NPx 48-22;3696(8)).                                                                                    | 91  |
| Figure 3.4  | FDR's burial in the rose garden, April 15, 1945. (Franklin D. Roosevelt Library NPx 48-22:3719).                                                                                        | 93  |
| Figure 3.5  | Historic American Buildings Survey, sketch of the Springwood estate, December 30, 1941. (The Home of Franklin D. Roosevelt NHS).                                                        | 94  |
| Figure 3.6  | Land holdings of FDR 1900-1945. (R. Kennen Moody, "FDR and His Neighbors," 1981, from Lacy, "Cultural Landscape Inventory").                                                            | 96  |
| Figure 3.7  | Roosevelt land ownership, Springwood and the property located west of Albany Post Rd., tracing based on FDR's 1911 map from Farm Journal. (The Home of Franklin D. Roosevelt NHS).      | 97  |
| Figure 3.8  | Roosevelt land ownership, property located east of the Albany Post Rd., tracing based on FDR's 1911 map from Farm Journal. (The Home of Franklin D. Roosevelt NHS).                     | 98  |
| Figure 3.9  | Spatial organization of the north avenue lot and home road subspace (K. Baker and G. Dallmann, SUNY CESF, 1998, based on the 1946 USGS map).                                            | 100 |
| Figure 3.10 | FDR inspecting the construction of the Franklin D. Roosevelt Presidential Library built in the north avenue lot, Sept. 23, 1939. (Franklin D. Roosevelt Library, NPx 48-22:3711 (260)). | 101 |