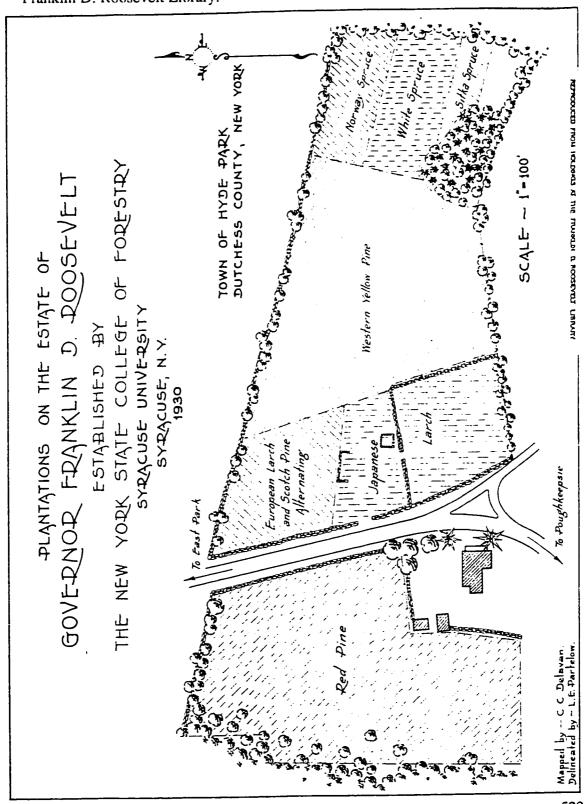

| Figure 3.73 | Perennial bed in the rose garden, Sara Roosevelt pictured, no date. (Franklin D. Roosevelt Library, NPx 50-104:13).                                | 157 |
|-------------|----------------------------------------------------------------------------------------------------------------------------------------------------|-----|
| Figure 3.74 | Sundial in the rose garden, Sara Roosevelt pictured, 1930. (Franklin D. Roosevelt Library, NPx 47-96: 2733).                                       | 158 |
| Figure 3.75 | Sundial and FDR's grave in the rose garden, 1945. (Franklin D. Roosevelt Library, NPx 56-249 (2)).                                                 | 158 |
| Figure 3.76 | Spatial organization of the vegetable garden subspace. (K. Baker and G. Dallmann, SUNY CESF, 1998, based on the 1946 USGS map).                    | 160 |
| Figure 3.77 | Apiary located at northwest corner of large vegetable garden, 1948. (The Home of Franklin D. Roosevelt NHS, R-211).                                | 162 |
| Figure 3.78 | Aerial view of the vegetable garden, 1933. (Franklin D. Roosevelt Library, NPx 62-61).                                                             | 163 |
| Figure 3.79 | Pole beans grown in vegetable garden, William Plog and Mr. VanCuran pictured, date unknown. (Franklin D. Roosevelt Library, NPx 48-22: 4091 (26)). | 164 |
| Figure 3.80 | Spatial organization of Woodland Subspace. (K. Baker and G. Dallmann, SUNY CESF, 1998, based on the 1946 USGS map).                                | 166 |
| Figure 3.81 | Paddock lot/lower orchard. (G. Dallmann, SUNY CESF, 1998, based on the 1946 USGS map).                                                             | 167 |
| Figure 3.82 | Lower orchard, c. 1945. (Franklin D. Roosevelt Library, NPx 48-22:3837 (33)).                                                                      | 167 |
| Figure 3.83 | Spatial organization of the river wood lot subspace. (K. Baker and G. Dallmann, SUNY CESF, 1998, based on the 1946 USGS map).                      | 168 |
| Figure 3.84 | Crash barrier at the intersection of the river and duplex road, no date. (Franklin D. Roosevelt Library, Px 80-26 (2)).                            | 170 |
| Figure 3.85 | Electronic eye and crash barrier at the intersection of the river and duplex road, no date. (Franklin D. Roosevelt Library, Px 80-26:44 (8)).      | 171 |
| Figure 3.86 | Rustic bridge near pond/dam, no date. (Franklin D. Roosevelt Library, Px 77-144 (27)).                                                             | 172 |
| Figure 3.87 | Lower field from the south lawn, September 16, 1927. (Franklin D. Roosevelt Library, NPx 62-284).                                                  | 173 |
| Figure 3.88 | The Roosevelt estate plantation, FDR and Nelson C. Brown pictured, March 18, 1944. (The Home of Franklin D. Roosevelt NHS, R 548).                 | 174 |

| Figure 3.89 | Plantations in the river wood lot east of Springwood, no date. (The Home of Franklin D. Roosevelt NHS, NPS <i>Master Plan</i> , 1977).        | 176 |
|-------------|-----------------------------------------------------------------------------------------------------------------------------------------------|-----|
| Figure 3.90 | Tulip poplar plantations near the duplex, no date. (Franklin D. Roosevelt Library, NPx 77-144 (17)).                                          | 177 |
| CHAPTER IV  |                                                                                                                                               |     |
| Figure 4.1  | Dedication of the Home of Franklin D. Roosevelt National Historic Site, 1946. (Franklin D. Roosevelt Library, NPx 48-22: 3719 (17)).          | 180 |
| Figure 4.2  | The Home of Franklin D. Roosevelt National Historic Site, deed. (The Home of Franklin D. Roosevelt NHS).                                      | 181 |
| Figure 4.3  | Boundary changes/lands added to the site 1945-1997. (Land Protection Plan, 1985).                                                             | 184 |
| Figure 4.4  | Spatial organization of the north avenue lot and home road subspaces. (K. Baker and G. Dallmann, SUNY CESF, 1998, based on the 1994 HPI map). | 185 |
| Figure 4.5  | Franklin D. Roosevelt Library, east elevation, 1998. (photograph by author).                                                                  | 186 |
| Figure 4.6  | Library gatehouse, north and east elevation, 1997. (photograph by author).                                                                    | 187 |
| Figure 4.7  | Library pump house, north and east elevation, 1997. (photograph by author).                                                                   | 188 |
| Figure 4.8  | Guard house stored in the Bellefield maintenance area. 1998. (photograph by author).                                                          | 189 |
| Figure 4.9  | The library meadow, oak trees, and orchard, view looking north, 1997. (photograph by author).                                                 | 190 |
| Figure 4.10 | Orchard, view looking east, 1998. (photograph by author).                                                                                     | 190 |
| Figure 4.11 | Red oak trees located east of the library, 1998. (photograph by author).                                                                      | 192 |
| Figure 4.12 | White pine hedge located adjacent to the Albany Post Road, 1998. (photograph by author).                                                      | 192 |
| Figure 4.13 | Entrance road, view looking west, c. 1945-47. (The Home of Franklin D. Roosevelt).                                                            | 193 |
| Figure 4.14 | Exit road and entrance sign, view looking west, 1950. (Franklin D. Roosevelt Library, NPx 64-348)                                             | 194 |