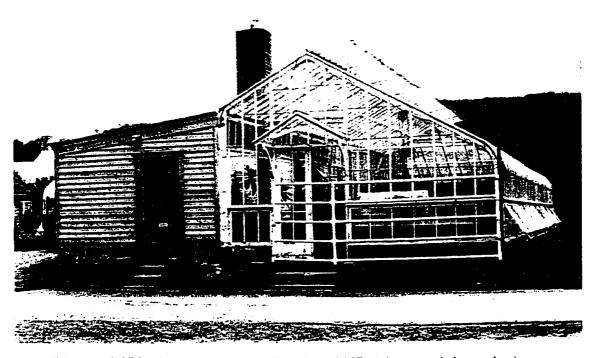

| Figure 4.87  | Tourist Information Center, east elevation, with bench and trash receptacle, 1997. (photograph by author).                           | 248 |
|--------------|--------------------------------------------------------------------------------------------------------------------------------------|-----|
| Figure 4.88  | Shed located west of the Tourist Information Center, east elevation, 1997. (photograph by author).                                   | 249 |
| Figure 4.89  | Small ice house, north elevation, 1997. (photograph by author).                                                                      | 250 |
| Figure 4.90  | Coach house, south elevation, 1997. (photograph by author).                                                                          | 251 |
| Figure 4.91  | Greenhouse tool shed, west elevation, and movable deer fence gates, 1997. (photograph by author).                                    | 251 |
| Figure 4.92  | Ash pit, north elevation, and rail fence, 1998. (photograph by author).                                                              | 252 |
| Figure 4.93  | Vegetation and surface material of the service area, 1997. (photograph by author).                                                   | 253 |
| Figure 4.94  | Screening fence, bicycle rack, and vehicular sign, 1997. (photograph by author).                                                     | 254 |
| Figure 4.95  | Screening fence, 1997. (photograph by author).                                                                                       | 254 |
| Figure 4.96  | Screening fence gate, view looking east, 1997. (photograph by author).                                                               | 255 |
| Figure 4.97  | Screening fence gate, view looking west, 1997. (photograph by author).                                                               | 255 |
| Figure 4.98  | Rail fence, 1998. (photograph by author).                                                                                            | 257 |
| Figure 4.99  | Spatial organization of the rose garden subspace. (K. Baker and G. Dallmann, SUNY CESF, 1998, based on the 1994 HPI map).            | 258 |
| Figure 4.100 | Greenhouse, south elevation, 1997. (photograph by author).                                                                           | 259 |
| Figure 4.101 | Greenhouse, west elevation, 1997. (photograph by author).                                                                            | 259 |
| Figure 4.102 | Greenhouse, north elevation, 1998. (photograph by author).                                                                           | 260 |
| Figure 4.103 | Hotbed located north of the greenhouse, 1997. (photograph by author).                                                                | 261 |
| Figure 4.104 | Historic water faucets and post and chain fence detail, 1998. (photograph by author).                                                | 261 |
| Figure 4.105 | Northeast entrance of the hedge, 1946. (The Home of Franklin D. Roosevelt NHS, R-275).                                               | 262 |
| Figure 4.106 | Replacement of hemlock plants at the easternmost entrance of the hedge, July, 1969. (The Home of Franklin D. Roosevelt NHS, R-1316). | 263 |