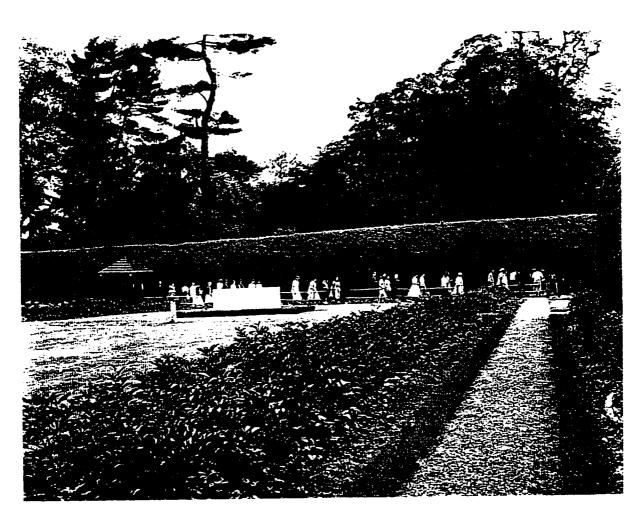

| Figure 3.73 | Perennial bed in the rose garden, Sara Roosevelt pictured, no date. (Franklin D. Roosevelt Library, NPx 50-104:13).                                | 157 |
|-------------|----------------------------------------------------------------------------------------------------------------------------------------------------|-----|
| Figure 3.74 | Sundial in the rose garden, Sara Roosevelt pictured, 1930. (Franklin D. Roosevelt Library, NPx 47-96: 2733).                                       | 158 |
| Figure 3.75 | Sundial and FDR's grave in the rose garden, 1945. (Franklin D. Roosevelt Library, NPx 56-249 (2)).                                                 | 158 |
| Figure 3.76 | Spatial organization of the vegetable garden subspace. (K. Baker and G. Dallmann, SUNY CESF, 1998, based on the 1946 USGS map).                    | 160 |
| Figure 3.77 | Apiary located at northwest corner of large vegetable garden, 1948. (The Home of Franklin D. Roosevelt NHS, R-211).                                | 162 |
| Figure 3.78 | Aerial view of the vegetable garden, 1933. (Franklin D. Roosevelt Library, NPx 62-61).                                                             | 163 |
| Figure 3.79 | Pole beans grown in vegetable garden, William Plog and Mr. VanCuran pictured, date unknown. (Franklin D. Roosevelt Library, NPx 48-22: 4091 (26)). | 164 |
| Figure 3.80 | Spatial organization of Woodland Subspace. (K. Baker and G. Dallmann, SUNY CESF, 1998, based on the 1946 USGS map).                                | 166 |
| Figure 3.81 | Paddock lot/lower orchard. (G. Dallmann, SUNY CESF, 1998, based on the 1946 USGS map).                                                             | 167 |
| Figure 3.82 | Lower orchard, c. 1945. (Franklin D. Roosevelt Library, NPx 48-22:3837 (33)).                                                                      | 167 |
| Figure 3.83 | Spatial organization of the river wood lot subspace. (K. Baker and G. Dallmann, SUNY CESF, 1998, based on the 1946 USGS map).                      | 168 |
| Figure 3.84 | Crash barrier at the intersection of the river and duplex road, no date. (Franklin D. Roosevelt Library, Px 80-26 (2)).                            | 170 |
| Figure 3.85 | Electronic eye and crash barrier at the intersection of the river and duplex road, no date. (Franklin D. Roosevelt Library, Px 80-26:44 (8)).      | 171 |
| Figure 3.86 | Rustic bridge near pond/dam, no date. (Franklin D. Roosevelt Library, Px 77-144 (27)).                                                             | 172 |
| Figure 3.87 | Lower field from the south lawn, September 16, 1927. (Franklin D. Roosevelt Library, NPx 62-284).                                                  | 173 |
| Figure 3.88 | The Roosevelt estate plantation, FDR and Nelson C. Brown pictured, March 18, 1944. (The Home of Franklin D. Roosevelt NHS, R 548).                 | 174 |