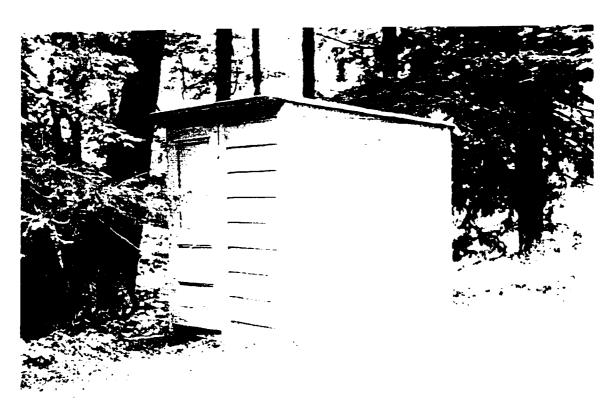

| Figure 4.52 | View looking towards the Hudson River, and benches and fire hydrant located on south lawn, 1998. (photograph by author).                                                               | 223 |
|-------------|----------------------------------------------------------------------------------------------------------------------------------------------------------------------------------------|-----|
| Figure 4.53 | Springwood, west elevation, before construction of the fire escape and including lawn furniture and the new walkway, c. 1947-48. (The Home of Franklin D. Roosevelt NHS, R-25).        | 224 |
| Figure 4.54 | Springwood, west elevation, after construction of the fire escape, c. 1949. (The Home of Franklin D. Roosevelt NHS).                                                                   | 225 |
| Figure 4.55 | Fire damage to Springwood, 1981. (The Home of Franklin D. Roosevelt NHS).                                                                                                              | 225 |
| Figure 4.56 | Historic handrails stored in the coach house, 1998. (photograph by author).                                                                                                            | 226 |
| Figure 4.57 | Wheelchair ramp located on Springwood's east elevation, 1997. (photograph by author).                                                                                                  | 226 |
| Figure 4.58 | Springwood, east elevation, 1997. (photograph by author).                                                                                                                              | 227 |
| Figure 4.59 | Springwood, south elevation, 1997. (photograph by author).                                                                                                                             | 227 |
| Figure 4.60 | Springwood, west elevation, including the 1984 fire escape, 1998. (photograph by author).                                                                                              | 228 |
| Figure 4.61 | Trees within the main lawn, view looking west, 1949. (Franklin D. Roosevelt Library, NPx 65-590 (316)).                                                                                | 229 |
| Figure 4.62 | Storm damage to trees on the main lawn, 1946. (The Home of Franklin D. Roosevelt, R-364).                                                                                              | 229 |
| Figure 4.63 | Springwood, east elevation, and vegetation on the east lawn, no date. (Franklin D. Roosevelt Library, NPx 78-16).                                                                      | 230 |
| Figure 4.64 | Trees within the main lawn, 1998. (photograph by author).                                                                                                                              | 231 |
| Figure 4.65 | Trees within the main lawn, view looking west, 1997. (photograph by author).                                                                                                           | 232 |
| Figure 4.66 | Sugar maple (center), black locust (right side), and Norway spruce (left side), extant from the Late Roosevelt Ownership Period, view looking northwest, 1998. (photograph by author). | 232 |
| Figure 4.67 | Hemlock trees (right rear) and Norway spruce (left front), extant from the Late Roosevelt Ownership Period, view looking southwest, 1998. (photograph by author).                      | 233 |
| Figure 4.68 | Trees on main lawn, view looking east, 1998. (photograph by author).                                                                                                                   | 233 |