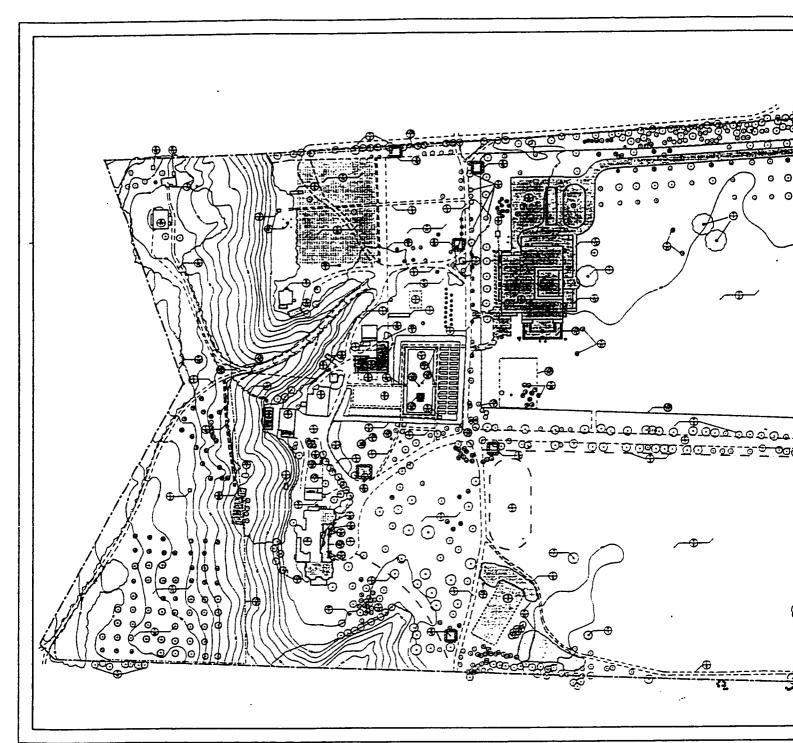

velt's ownership. The house was reconstructed into a large Colonial Revival mansion and a number of outbuildings were altered or constructed. In addition, the estate was expanded from 750 acres to 1614.16 acres on which FDR implemented an extensive forestry program. During World War II, military police were stationed at the site to protect FDR and his family, and a number of guard houses, crash barriers, and electric eyes were constructed on the property. Perhaps the greatest change to the site occurred in 1939 when 16.31 acres were given to the National Archives for the construction of the Franklin D. Roosevelt Library. In 1943, 33.23 acres were donated to the National Park Service as a National Historic Site. Shortly after his death in 1945, the NPS took over ownership of the property.



CULTURAL LANDSCAPE REPORT: THE HOME OF FRANCLIN D. ROOSEVELT NATIONAL HISTORIC SITE

Propriet for UNITED STATES DEPARTMENT OF DITERIOR HATERIAL PARK SERVICE Southeast Region Imperative Agreement: C1805-1-4013, 1986-19

LATE ROOSEVELT OWNERSHIP: 1900-1945

ALBANT POST ROAD HYDE PARK DUTCHESE COUNTY, MEN TORK



Overgier-Ophing Festives lide reflector Co construct, he along, he remaind, \$600 date until

| Later Reasonal Constraints