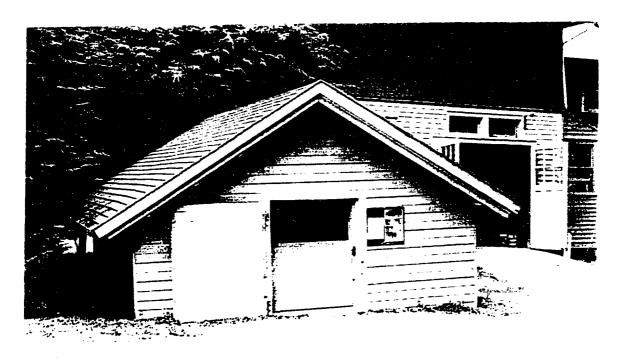

| Figure 4.87  | Tourist Information Center, east elevation, with bench and trash receptacle, 1997. (photograph by author).                           | 248 |
|--------------|--------------------------------------------------------------------------------------------------------------------------------------|-----|
| Figure 4.88  | Shed located west of the Tourist Information Center, east elevation, 1997. (photograph by author).                                   | 249 |
| Figure 4.89  | Small ice house, north elevation, 1997. (photograph by author).                                                                      | 250 |
| Figure 4.90  | Coach house, south elevation, 1997. (photograph by author).                                                                          | 251 |
| Figure 4.91  | Greenhouse tool shed, west elevation, and movable deer fence gates, 1997. (photograph by author).                                    | 251 |
| Figure 4.92  | Ash pit, north elevation, and rail fence, 1998. (photograph by author).                                                              | 252 |
| Figure 4.93  | Vegetation and surface material of the service area, 1997. (photograph by author).                                                   | 253 |
| Figure 4.94  | Screening fence, bicycle rack, and vehicular sign, 1997. (photograph by author).                                                     | 254 |
| Figure 4.95  | Screening fence, 1997. (photograph by author).                                                                                       | 254 |
| Figure 4.96  | Screening fence gate, view looking east, 1997. (photograph by author).                                                               | 255 |
| Figure 4.97  | Screening fence gate, view looking west, 1997. (photograph by author).                                                               | 255 |
| Figure 4.98  | Rail fence, 1998. (photograph by author).                                                                                            | 257 |
| Figure 4.99  | Spatial organization of the rose garden subspace. (K. Baker and G. Dallmann, SUNY CESF, 1998, based on the 1994 HPI map).            | 258 |
| Figure 4.100 | Greenhouse, south elevation, 1997. (photograph by author).                                                                           | 259 |
| Figure 4.101 | Greenhouse, west elevation, 1997. (photograph by author).                                                                            | 259 |
| Figure 4.102 | Greenhouse, north elevation, 1998. (photograph by author).                                                                           | 260 |
| Figure 4.103 | Hotbed located north of the greenhouse, 1997. (photograph by author).                                                                | 261 |
| Figure 4.104 | Historic water faucets and post and chain fence detail, 1998. (photograph by author).                                                | 261 |
| Figure 4.105 | Northeast entrance of the hedge, 1946. (The Home of Franklin D. Roosevelt NHS, R-275).                                               | 262 |
| Figure 4.106 | Replacement of hemlock plants at the easternmost entrance of the hedge, July, 1969. (The Home of Franklin D. Roosevelt NHS, R-1316). | 263 |