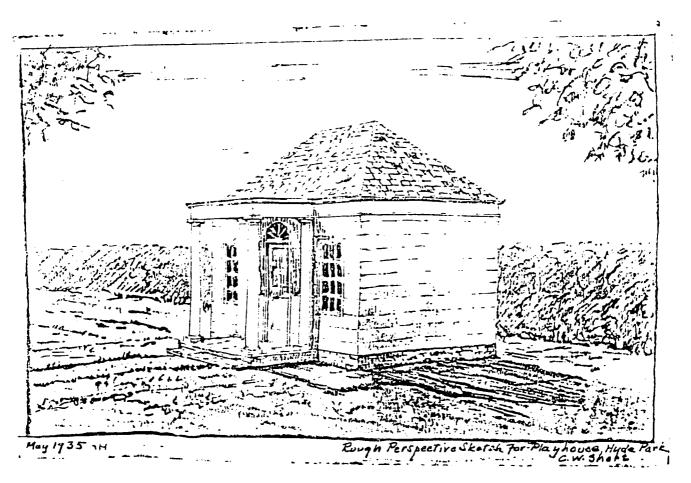

| Figure 3.27 | View to the Hudson River from south lawn. (Franklin D. Roosevelt Library, NPx 75-70) (17)).                                                                   | 1 19 |
|-------------|---------------------------------------------------------------------------------------------------------------------------------------------------------------|------|
| Figure 3.28 | Reconstruction of Springwood, south tower and south wings, 1915. (Franklin D. Roosevelt Library, NPx 47-96:4068).                                             | 120  |
| Figure 3.29 | Reconstruction of Springwood, east elevation, 1915-1916. (Franklin D. Roosevelt Library, NPx 47-96:4067).                                                     | 121  |
| Figure 3.30 | The east elevation of Springwood, 1940. (Franklin D. Roosevelt Library, NPx 48-22:3837 (7)).                                                                  | 121  |
| Figure 3.31 | Handrails for FDR on the front terrace steps, 1941. (The Home of Franklin D. Roosevelt NHS).                                                                  | 122  |
| Figure 3.32 | Handrails and potted plants located on Springwood's front terrace, 1941. (The Home of Franklin D. Roosevelt NHS).                                             | 122  |
| Figure 3.33 | Swan Cottage Playhouse, May 1935. (Chief of Maintenance files, the Home of Franklin D. Roosevelt NHS).                                                        | 123  |
| Figure 3.34 | 240th Battalion guard house as illustrated for a 1942 Christmas card. (Courtesy of Edward Ashworth, 240th Military Battalion, Franklin D. Roosevelt Library). | 124  |
| Figure 3.35 | Vegetation located south of hemlock hedge, no date. (Franklin D. Roosevelt Library, NPx 80-165 (10)).                                                         | 125  |
| Figure 3.36 | Trees near Springwood's northeast corner, c. 1900-1915, children not identified. (Franklin D. Roosevelt Library, NPx 48-22:3623 (1)).                         | 125  |
| Figure 3.37 | Vegetation on the east lawn, 1905. (Franklin D. Roosevelt Library, NPx 79-69 (52)).                                                                           | 126  |
| Figure 3.38 | Camperdown elm on main lawn, James Roosevelt and boy not identified pictured, 1920-21. (Franklin D. Roosevelt Library, NPx 48-22: 1986 (87B)).                | 127  |
| Figure 3.39 | Shrubs located south of the hemlock hedge on the main lawn, coach house in the background, 1942. (Franklin D. Roosevelt Library, NPx 79-69 (30)).             | 128  |
| Figure 3.40 | Climbing roses on the rose arbor south of the hemlock hedge, Sara, James, Elliott, and Anna Roosevelt pictured, 1912. (Home Franklin D. Roosevelt NHS, no #). | 129  |
| Figure 3.41 | Climbing roses on the rose arbor south of the hemlock hedge, James, Anna, and Elliott Roosevelt pictured, 1912. (Home Franklin D. Roosevelt NHS, no #).       | 129  |
| Figure 3.42 | Shrubs and vines located on Springwood's east elevation, July 1941. (Franklin D. Roosevelt Library, NPx 76-1: 71).                                            | 130  |