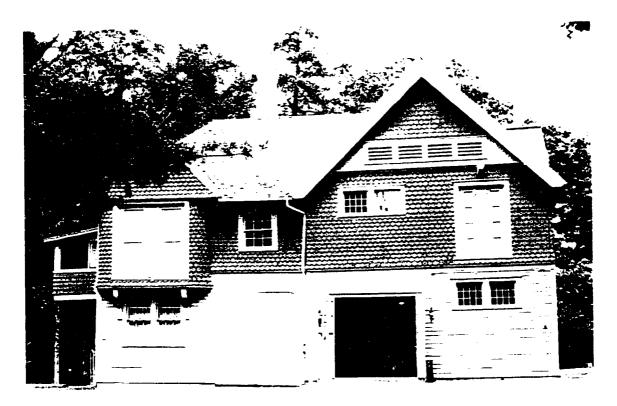

| Figure 3.11 | The Franklin D. Roosevelt Library, no date. (Margaret Logan Marquez, <i>Images of America</i> , <i>Hyde Park on the Hudson</i> ).                                              | 101 |
|-------------|--------------------------------------------------------------------------------------------------------------------------------------------------------------------------------|-----|
| Figure 3.12 | Aerial view of the library and estate of Franklin D. Roosevelt, 1942. (Franklin D. Roosevelt Library, NPx 48-22:3790 (388)).                                                   | 102 |
| Figure 3.13 | Location of Battalion guard houses. (Home Franklin D. Roosevelt NHS Map - Crash, Post and Road diagram, drawn by the White House Signal Det., no date).                        | 103 |
| Figure 3.14 | 240th Military Battalion structure, location unknown, c. 1941-1945. (The Home of Franklin D. Roosevelt NHS).                                                                   | 104 |
| Figure 3.15 | View from the home road north to orchard and white oak trees (center rear of photograph) in north avenue lot, 1939. (Franklin D. Roosevelt Library, NPx 59-48).                | 105 |
| Figure 3.16 | Aerial view of the estate of Franklin D. Roosevelt, 1932 (Franklin D. Roosevelt Library, NPx 48-22:3837 (33)).                                                                 | 106 |
| Figure 3.17 | Library entrance sign, c. 1939-1945. (Franklin D. Roosevelt Library, NPx 61-119 (5)).                                                                                          | 108 |
| Figure 3.18 | Lights adjacent to the entrance/exit road, 1946. (Franklin D. Roosevelt Library, NPx 48-22:3790 (119)).                                                                        | 109 |
| Figure 3.19 | View from the home road north to the library fence (right rear of photograph), FDR (in car) and his dog, Fala, pictured, 1944. (Franklin D. Roosevelt Library, NPx 78-36(44)). | 110 |
| Figure 3.20 | Storm damage to home road tree allée, 1913. (Franklin D. Roosevelt Library, NPx 47-96: 2952).                                                                                  | 111 |
| Figure 3.21 | View east of home road tree allée and home road, 1943. (Franklin D. Roosevelt Library, NPx 48-22; 3853 (18)).                                                                  | 112 |
| Figure 3.22 | Gate posts and gate, stone wall, and white pine hedge, no date. (Franklin D. Roosevelt Library, Px 77-144 (5)).                                                                | 113 |
| Figure 3.23 | Spatial organization of the south avenue lot subspace. (K. Baker and G. Dallmann, SUNY CESF, 1998, based on the 1946 USGS map).                                                | 114 |
| Figure 3.24 | Tennis court located in the south avenue lot, FDR (left) and men not identified pictured, 1920. (Franklin D. Roosevelt Library, NPx 47-96: 4863 (176)).                        | 115 |
| Figure 3.25 | Spatial organization of main lawn subspace. (K. Baker and G. Dallmann, SUNY CESF, 1998, based on the 1946 USGS map).                                                           | 117 |
| Figure 3.26 | Lawn furniture located on the south lawn and vista to Hudson River (center rear), Franklin and Eleanor Roosevelt pictured, 1933. (Franklin D. Roosevelt Library, NPx 62-53).   | 118 |