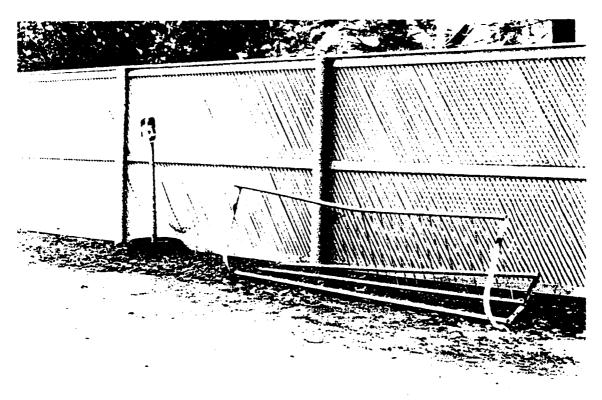

| Figure 4.87  | Tourist Information Center, east elevation, with bench and trash receptacle, 1997. (photograph by author).                           | 248 |
|--------------|--------------------------------------------------------------------------------------------------------------------------------------|-----|
| Figure 4.88  | Shed located west of the Tourist Information Center, east elevation, 1997. (photograph by author).                                   | 249 |
| Figure 4.89  | Small ice house, north elevation, 1997. (photograph by author).                                                                      | 250 |
| Figure 4.90  | Coach house, south elevation, 1997. (photograph by author).                                                                          | 251 |
| Figure 4.91  | Greenhouse tool shed, west elevation, and movable deer fence gates, 1997. (photograph by author).                                    | 251 |
| Figure 4.92  | Ash pit, north elevation, and rail fence, 1998. (photograph by author).                                                              | 252 |
| Figure 4.93  | Vegetation and surface material of the service area, 1997. (photograph by author).                                                   | 253 |
| Figure 4.94  | Screening fence, bicycle rack, and vehicular sign, 1997. (photograph by author).                                                     | 254 |
| Figure 4.95  | Screening fence, 1997. (photograph by author).                                                                                       | 254 |
| Figure 4.96  | Screening fence gate, view looking east, 1997. (photograph by author).                                                               | 255 |
| Figure 4.97  | Screening fence gate, view looking west, 1997. (photograph by author).                                                               | 255 |
| Figure 4.98  | Rail fence, 1998. (photograph by author).                                                                                            | 257 |
| Figure 4.99  | Spatial organization of the rose garden subspace. (K. Baker and G. Dallmann, SUNY CESF, 1998, based on the 1994 HPI map).            | 258 |
| Figure 4.100 | Greenhouse, south elevation, 1997. (photograph by author).                                                                           | 259 |
| Figure 4.101 | Greenhouse, west elevation, 1997. (photograph by author).                                                                            | 259 |
| Figure 4.102 | Greenhouse, north elevation, 1998. (photograph by author).                                                                           | 260 |
| Figure 4.103 | Hotbed located north of the greenhouse, 1997. (photograph by author).                                                                | 261 |
| Figure 4.104 | Historic water faucets and post and chain fence detail, 1998. (photograph by author).                                                | 261 |
| Figure 4.105 | Northeast entrance of the hedge, 1946. (The Home of Franklin D. Roosevelt NHS, R-275).                                               | 262 |
| Figure 4.106 | Replacement of hemlock plants at the easternmost entrance of the hedge, July, 1969. (The Home of Franklin D. Roosevelt NHS, R-1316). | 263 |