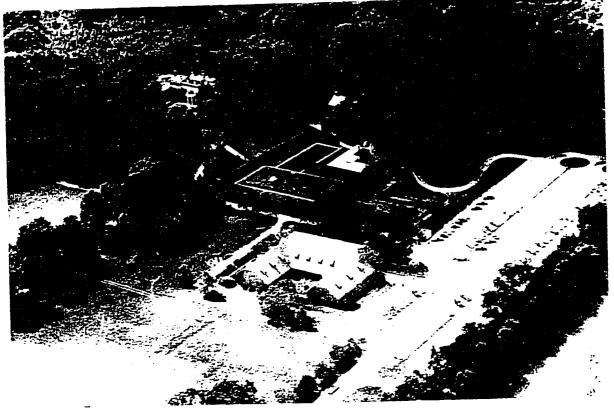

| Figure 3.11 | The Franklin D. Roosevelt Library, no date. (Margaret Logan Marquez, <i>Images of America</i> , <i>Hyde Park on the Hudson</i> ).                                              | 101 |
|-------------|--------------------------------------------------------------------------------------------------------------------------------------------------------------------------------|-----|
| Figure 3.12 | Aerial view of the library and estate of Franklin D. Roosevelt, 1942. (Franklin D. Roosevelt Library, NPx 48-22:3790 (388)).                                                   | 102 |
| Figure 3.13 | Location of Battalion guard houses. (Home Franklin D. Roosevelt NHS Map - Crash, Post and Road diagram, drawn by the White House Signal Det., no date).                        | 103 |
| Figure 3.14 | 240th Military Battalion structure, location unknown, c. 1941-1945. (The Home of Franklin D. Roosevelt NHS).                                                                   | 104 |
| Figure 3.15 | View from the home road north to orchard and white oak trees (center rear of photograph) in north avenue lot, 1939. (Franklin D. Roosevelt Library, NPx 59-48).                | 105 |
| Figure 3.16 | Aerial view of the estate of Franklin D. Roosevelt, 1932 (Franklin D. Roosevelt Library, NPx 48-22:3837 (33)).                                                                 | 106 |
| Figure 3.17 | Library entrance sign, c. 1939-1945. (Franklin D. Roosevelt Library, NPx 61-119 (5)).                                                                                          | 108 |
| Figure 3.18 | Lights adjacent to the entrance/exit road, 1946. (Franklin D. Roosevelt Library, NPx 48-22:3790 (119)).                                                                        | 109 |
| Figure 3.19 | View from the home road north to the library fence (right rear of photograph), FDR (in car) and his dog, Fala, pictured, 1944. (Franklin D. Roosevelt Library, NPx 78-36(44)). | 110 |
| Figure 3.20 | Storm damage to home road tree allée, 1913. (Franklin D. Roosevelt Library, NPx 47-96: 2952).                                                                                  | 111 |
| Figure 3.21 | View east of home road tree allée and home road, 1943. (Franklin D. Roosevelt Library, NPx 48-22; 3853 (18)).                                                                  | 112 |
| Figure 3.22 | Gate posts and gate, stone wall, and white pine hedge, no date. (Franklin D. Roosevelt Library, Px 77-144 (5)).                                                                | 113 |
| Figure 3.23 | Spatial organization of the south avenue lot subspace. (K. Baker and G. Dallmann, SUNY CESF, 1998, based on the 1946 USGS map).                                                | 114 |
| Figure 3.24 | Tennis court located in the south avenue lot, FDR (left) and men not identified pictured, 1920. (Franklin D. Roosevelt Library, NPx 47-96: 4863 (176)).                        | 115 |
| Figure 3.25 | Spatial organization of main lawn subspace. (K. Baker and G. Dallmann, SUNY CESF, 1998, based on the 1946 USGS map).                                                           | 117 |
| Figure 3.26 | Lawn furniture located on the south lawn and vista to Hudson River (center rear), Franklin and Eleanor Roosevelt pictured, 1933. (Franklin D. Roosevelt Library, NPx 62-53).   | 118 |