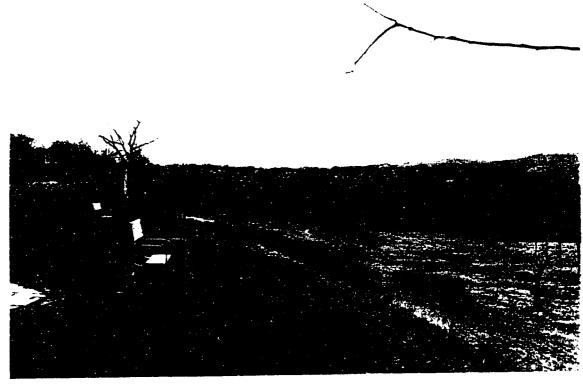

| Figure 3.27 | View to the Hudson River from south lawn. (Franklin D. Roosevelt Library, NPx 75-70) (17)).                                                                   | 1 19 |
|-------------|---------------------------------------------------------------------------------------------------------------------------------------------------------------|------|
| Figure 3.28 | Reconstruction of Springwood, south tower and south wings, 1915. (Franklin D. Roosevelt Library, NPx 47-96:4068).                                             | 120  |
| Figure 3.29 | Reconstruction of Springwood, east elevation, 1915-1916. (Franklin D. Roosevelt Library, NPx 47-96:4067).                                                     | 121  |
| Figure 3.30 | The east elevation of Springwood, 1940. (Franklin D. Roosevelt Library, NPx 48-22:3837 (7)).                                                                  | 121  |
| Figure 3.31 | Handrails for FDR on the front terrace steps, 1941. (The Home of Franklin D. Roosevelt NHS).                                                                  | 122  |
| Figure 3.32 | Handrails and potted plants located on Springwood's front terrace, 1941. (The Home of Franklin D. Roosevelt NHS).                                             | 122  |
| Figure 3.33 | Swan Cottage Playhouse, May 1935. (Chief of Maintenance files, the Home of Franklin D. Roosevelt NHS).                                                        | 123  |
| Figure 3.34 | 240th Battalion guard house as illustrated for a 1942 Christmas card. (Courtesy of Edward Ashworth, 240th Military Battalion, Franklin D. Roosevelt Library). | 124  |
| Figure 3.35 | Vegetation located south of hemlock hedge, no date. (Franklin D. Roosevelt Library, NPx 80-165 (10)).                                                         | 125  |
| Figure 3.36 | Trees near Springwood's northeast corner, c. 1900-1915, children not identified. (Franklin D. Roosevelt Library, NPx 48-22:3623 (1)).                         | 125  |
| Figure 3.37 | Vegetation on the east lawn, 1905. (Franklin D. Roosevelt Library, NPx 79-69 (52)).                                                                           | 126  |
| Figure 3.38 | Camperdown elm on main lawn, James Roosevelt and boy not identified pictured, 1920-21. (Franklin D. Roosevelt Library, NPx 48-22: 1986 (87B)).                | 127  |
| Figure 3.39 | Shrubs located south of the hemlock hedge on the main lawn, coach house in the background, 1942. (Franklin D. Roosevelt Library, NPx 79-69 (30)).             | 128  |
| Figure 3.40 | Climbing roses on the rose arbor south of the hemlock hedge, Sara, James, Elliott, and Anna Roosevelt pictured, 1912. (Home Franklin D. Roosevelt NHS, no #). | 129  |
| Figure 3.41 | Climbing roses on the rose arbor south of the hemlock hedge, James, Anna, and Elliott Roosevelt pictured, 1912. (Home Franklin D. Roosevelt NHS, no #).       | 129  |
| Figure 3.42 | Shrubs and vines located on Springwood's east elevation, July 1941. (Franklin D. Roosevelt Library, NPx 76-1: 71).                                            | 130  |