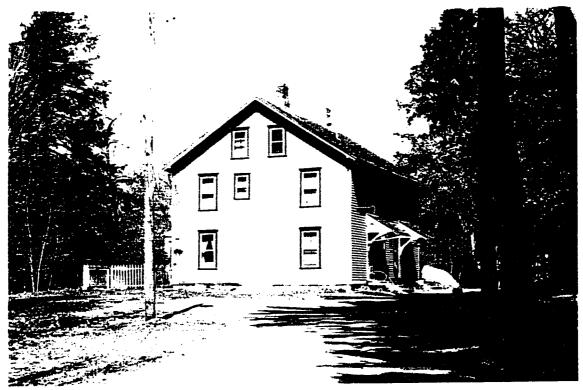

| Figure 3.11 | The Franklin D. Roosevelt Library, no date. (Margaret Logan Marquez, <i>Images of America</i> , <i>Hyde Park on the Hudson</i> ).                                              | 101 |
|-------------|--------------------------------------------------------------------------------------------------------------------------------------------------------------------------------|-----|
| Figure 3.12 | Aerial view of the library and estate of Franklin D. Roosevelt, 1942. (Franklin D. Roosevelt Library, NPx 48-22:3790 (388)).                                                   | 102 |
| Figure 3.13 | Location of Battalion guard houses. (Home Franklin D. Roosevelt NHS Map - Crash, Post and Road diagram, drawn by the White House Signal Det., no date).                        | 103 |
| Figure 3.14 | 240th Military Battalion structure, location unknown, c. 1941-1945. (The Home of Franklin D. Roosevelt NHS).                                                                   | 104 |
| Figure 3.15 | View from the home road north to orchard and white oak trees (center rear of photograph) in north avenue lot, 1939. (Franklin D. Roosevelt Library, NPx 59-48).                | 105 |
| Figure 3.16 | Aerial view of the estate of Franklin D. Roosevelt, 1932 (Franklin D. Roosevelt Library, NPx 48-22:3837 (33)).                                                                 | 106 |
| Figure 3.17 | Library entrance sign, c. 1939-1945. (Franklin D. Roosevelt Library, NPx 61-119 (5)).                                                                                          | 108 |
| Figure 3.18 | Lights adjacent to the entrance/exit road, 1946. (Franklin D. Roosevelt Library, NPx 48-22:3790 (119)).                                                                        | 109 |
| Figure 3.19 | View from the home road north to the library fence (right rear of photograph), FDR (in car) and his dog, Fala, pictured, 1944. (Franklin D. Roosevelt Library, NPx 78-36(44)). | 110 |
| Figure 3.20 | Storm damage to home road tree allée, 1913. (Franklin D. Roosevelt Library, NPx 47-96: 2952).                                                                                  | 111 |
| Figure 3.21 | View east of home road tree allée and home road, 1943. (Franklin D. Roosevelt Library, NPx 48-22; 3853 (18)).                                                                  | 112 |
| Figure 3.22 | Gate posts and gate, stone wall, and white pine hedge, no date. (Franklin D. Roosevelt Library, Px 77-144 (5)).                                                                | 113 |
| Figure 3.23 | Spatial organization of the south avenue lot subspace. (K. Baker and G. Dallmann, SUNY CESF, 1998, based on the 1946 USGS map).                                                | 114 |
| Figure 3.24 | Tennis court located in the south avenue lot, FDR (left) and men not identified pictured, 1920. (Franklin D. Roosevelt Library, NPx 47-96: 4863 (176)).                        | 115 |
| Figure 3.25 | Spatial organization of main lawn subspace. (K. Baker and G. Dallmann, SUNY CESF, 1998, based on the 1946 USGS map).                                                           | 117 |
| Figure 3.26 | Lawn furniture located on the south lawn and vista to Hudson River (center rear), Franklin and Eleanor Roosevelt pictured, 1933. (Franklin D. Roosevelt Library, NPx 62-53).   | 118 |