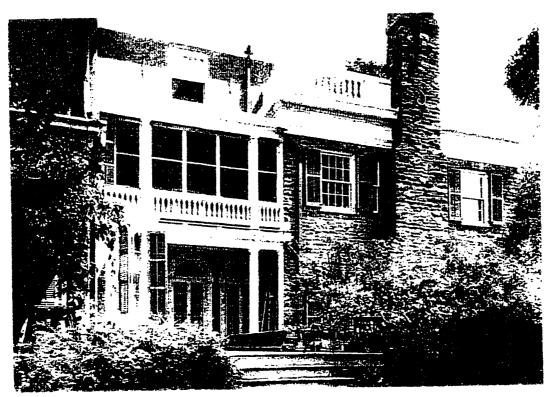

| Figure 4.52 | View looking towards the Hudson River, and benches and fire hydrant located on south lawn, 1998. (photograph by author).                                                               | 223 |
|-------------|----------------------------------------------------------------------------------------------------------------------------------------------------------------------------------------|-----|
| Figure 4.53 | Springwood, west elevation, before construction of the fire escape and including lawn furniture and the new walkway, c. 1947-48. (The Home of Franklin D. Roosevelt NHS, R-25).        | 224 |
| Figure 4.54 | Springwood, west elevation, after construction of the fire escape, c. 1949. (The Home of Franklin D. Roosevelt NHS).                                                                   | 225 |
| Figure 4.55 | Fire damage to Springwood, 1981. (The Home of Franklin D. Roosevelt NHS).                                                                                                              | 225 |
| Figure 4.56 | Historic handrails stored in the coach house, 1998. (photograph by author).                                                                                                            | 226 |
| Figure 4.57 | Wheelchair ramp located on Springwood's east elevation, 1997. (photograph by author).                                                                                                  | 226 |
| Figure 4.58 | Springwood, east elevation, 1997. (photograph by author).                                                                                                                              | 227 |
| Figure 4.59 | Springwood, south elevation, 1997. (photograph by author).                                                                                                                             | 227 |
| Figure 4.60 | Springwood, west elevation, including the 1984 fire escape, 1998. (photograph by author).                                                                                              | 228 |
| Figure 4.61 | Trees within the main lawn, view looking west, 1949. (Franklin D. Roosevelt Library, NPx 65-590 (316)).                                                                                | 229 |
| Figure 4.62 | Storm damage to trees on the main lawn, 1946. (The Home of Franklin D. Roosevelt, R-364).                                                                                              | 229 |
| Figure 4.63 | Springwood, east elevation, and vegetation on the east lawn, no date. (Franklin D. Roosevelt Library, NPx 78-16).                                                                      | 230 |
| Figure 4.64 | Trees within the main lawn, 1998. (photograph by author).                                                                                                                              | 231 |
| Figure 4.65 | Trees within the main lawn, view looking west, 1997. (photograph by author).                                                                                                           | 232 |
| Figure 4.66 | Sugar maple (center), black locust (right side), and Norway spruce (left side), extant from the Late Roosevelt Ownership Period, view looking northwest, 1998. (photograph by author). | 232 |
| Figure 4.67 | Hemlock trees (right rear) and Norway spruce (left front), extant from the Late Roosevelt Ownership Period, view looking southwest, 1998. (photograph by author).                      | 233 |
| Figure 4.68 | Trees on main lawn, view looking east, 1998. (photograph by author).                                                                                                                   | 233 |