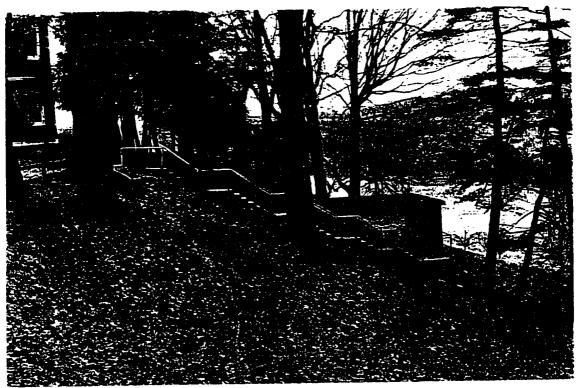

| Figure 4.69 | Black locust (right hand side) and Japanese maple (center), extant from the Late Roosevelt Ownership Period, 1998. (photograph by author). | 234 |
|-------------|--------------------------------------------------------------------------------------------------------------------------------------------|-----|
| Figure 4.70 | Pee Gee hydrangea, extant from the Late Roosevelt Ownership Period, 1997. (photograph by author).                                          | 235 |
| Figure 4.71 | Roses and junipers located near the rose garden, south of hemlock hedge, 1997. (photograph by author).                                     | 235 |
| Figure 4.72 | Mockorange plants located south of the hemlock hedge, 1998. (photograph by author).                                                        | 236 |
| Figure 4.73 | Yews near the front terrace, 1998. (photograph by author).                                                                                 | 237 |
| Figure 4.74 | Japanese honeysuckle located on Springwood's east elevation, 1997. (photograph by author).                                                 | 238 |
| Figure 4.75 | Sago Palms located on Springwood's front terrace, 1998. (photograph by author).                                                            | 238 |
| Figure 4.76 | Flagstone walkway located along Springwood's east elevation, c. 1947-1948. (The Home of Franklin D. Roosevelt NHS, R-35).                  | 239 |
| Figure 4.77 | Flagstone walkway located along Springwood's south elevation, 1997. (photograph by author).                                                | 240 |
| Figure 4.78 | The cherub once located on the southern side of the pool/fountain, 1998. (photograph by author).                                           | 241 |
| Figure 4.79 | The pool/fountain located south of Springwood, 1997. (photograph by author).                                                               | 241 |
| Figure 4.80 | The rose arbor located south of the hemlock hedge, 1997. (photograph by author).                                                           | 242 |
| Figure 4.81 | The wood table associated with historic furniture and located within the site's museum collection, 1998. (photograph by author).           | 243 |
| Figure 4.82 | Informational signs located northeast of Springwood, 1998. (photograph by author).                                                         | 244 |
| Figure 4.83 | Existing light fixture, 1997. (photograph by author).                                                                                      | 245 |
| Figure 4.84 | Spatial organization of the service area subspace. (K. Baker and G. Dallmann, SUNY CESF, 1998, based on the 1994 HPI map).                 | 246 |
| Figure 4.85 | Laundry, north elevation, 1997. (photograph by author).                                                                                    | 247 |
| Figure 4.86 | Laundry, south and west elevations, 1998. (photograph by author).                                                                          | 247 |