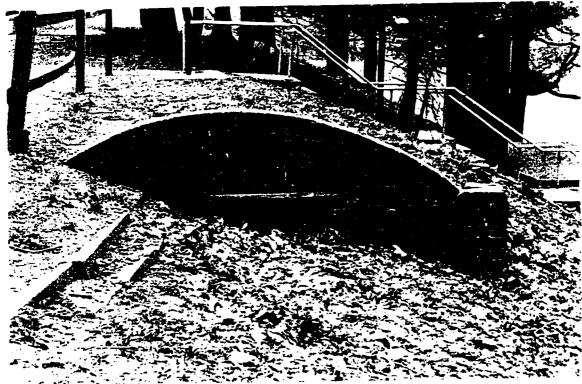

| Figure 3.73 | Perennial bed in the rose garden, Sara Roosevelt pictured, no date. (Franklin D. Roosevelt Library, NPx 50-104:13).                                | 157 |
|-------------|----------------------------------------------------------------------------------------------------------------------------------------------------|-----|
| Figure 3.74 | Sundial in the rose garden, Sara Roosevelt pictured, 1930. (Franklin D. Roosevelt Library, NPx 47-96: 2733).                                       | 158 |
| Figure 3.75 | Sundial and FDR's grave in the rose garden, 1945. (Franklin D. Roosevelt Library, NPx 56-249 (2)).                                                 | 158 |
| Figure 3.76 | Spatial organization of the vegetable garden subspace. (K. Baker and G. Dallmann, SUNY CESF, 1998, based on the 1946 USGS map).                    | 160 |
| Figure 3.77 | Apiary located at northwest corner of large vegetable garden, 1948. (The Home of Franklin D. Roosevelt NHS, R-211).                                | 162 |
| Figure 3.78 | Aerial view of the vegetable garden, 1933. (Franklin D. Roosevelt Library, NPx 62-61).                                                             | 163 |
| Figure 3.79 | Pole beans grown in vegetable garden, William Plog and Mr. VanCuran pictured, date unknown. (Franklin D. Roosevelt Library, NPx 48-22: 4091 (26)). | 164 |
| Figure 3.80 | Spatial organization of Woodland Subspace. (K. Baker and G. Dallmann, SUNY CESF, 1998, based on the 1946 USGS map).                                | 166 |
| Figure 3.81 | Paddock lot/lower orchard. (G. Dallmann, SUNY CESF, 1998, based on the 1946 USGS map).                                                             | 167 |
| Figure 3.82 | Lower orchard, c. 1945. (Franklin D. Roosevelt Library, NPx 48-22:3837 (33)).                                                                      | 167 |
| Figure 3.83 | Spatial organization of the river wood lot subspace. (K. Baker and G. Dallmann, SUNY CESF, 1998, based on the 1946 USGS map).                      | 168 |
| Figure 3.84 | Crash barrier at the intersection of the river and duplex road, no date. (Franklin D. Roosevelt Library, Px 80-26 (2)).                            | 170 |
| Figure 3.85 | Electronic eye and crash barrier at the intersection of the river and duplex road, no date. (Franklin D. Roosevelt Library, Px 80-26:44 (8)).      | 171 |
| Figure 3.86 | Rustic bridge near pond/dam, no date. (Franklin D. Roosevelt Library, Px 77-144 (27)).                                                             | 172 |
| Figure 3.87 | Lower field from the south lawn, September 16, 1927. (Franklin D. Roosevelt Library, NPx 62-284).                                                  | 173 |
| Figure 3.88 | The Roosevelt estate plantation, FDR and Nelson C. Brown pictured, March 18, 1944. (The Home of Franklin D. Roosevelt NHS, R 548).                 | 174 |