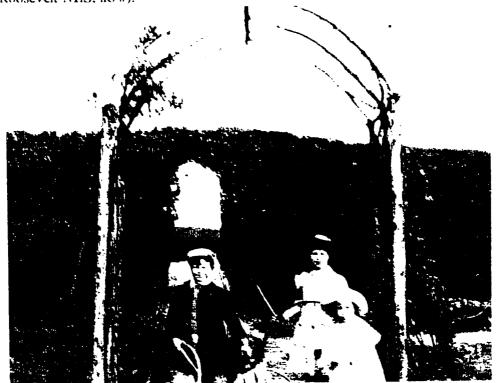

| Figure 3.27 | View to the Hudson River from south lawn. (Franklin D. Roosevelt Library, NPx 75-70) (17)).                                                                   | 1 19 |
|-------------|---------------------------------------------------------------------------------------------------------------------------------------------------------------|------|
| Figure 3.28 | Reconstruction of Springwood, south tower and south wings, 1915. (Franklin D. Roosevelt Library, NPx 47-96:4068).                                             | 120  |
| Figure 3.29 | Reconstruction of Springwood, east elevation, 1915-1916. (Franklin D. Roosevelt Library, NPx 47-96:4067).                                                     | 121  |
| Figure 3.30 | The east elevation of Springwood, 1940. (Franklin D. Roosevelt Library, NPx 48-22:3837 (7)).                                                                  | 121  |
| Figure 3.31 | Handrails for FDR on the front terrace steps, 1941. (The Home of Franklin D. Roosevelt NHS).                                                                  | 122  |
| Figure 3.32 | Handrails and potted plants located on Springwood's front terrace, 1941. (The Home of Franklin D. Roosevelt NHS).                                             | 122  |
| Figure 3.33 | Swan Cottage Playhouse, May 1935. (Chief of Maintenance files, the Home of Franklin D. Roosevelt NHS).                                                        | 123  |
| Figure 3.34 | 240th Battalion guard house as illustrated for a 1942 Christmas card. (Courtesy of Edward Ashworth, 240th Military Battalion, Franklin D. Roosevelt Library). | 124  |
| Figure 3.35 | Vegetation located south of hemlock hedge, no date. (Franklin D. Roosevelt Library, NPx 80-165 (10)).                                                         | 125  |
| Figure 3.36 | Trees near Springwood's northeast corner, c. 1900-1915, children not identified. (Franklin D. Roosevelt Library, NPx 48-22:3623 (1)).                         | 125  |
| Figure 3.37 | Vegetation on the east lawn, 1905. (Franklin D. Roosevelt Library, NPx 79-69 (52)).                                                                           | 126  |
| Figure 3.38 | Camperdown elm on main lawn, James Roosevelt and boy not identified pictured, 1920-21. (Franklin D. Roosevelt Library, NPx 48-22: 1986 (87B)).                | 127  |
| Figure 3.39 | Shrubs located south of the hemlock hedge on the main lawn, coach house in the background, 1942. (Franklin D. Roosevelt Library, NPx 79-69 (30)).             | 128  |
| Figure 3.40 | Climbing roses on the rose arbor south of the hemlock hedge, Sara, James, Elliott, and Anna Roosevelt pictured, 1912. (Home Franklin D. Roosevelt NHS, no #). | 129  |
| Figure 3.41 | Climbing roses on the rose arbor south of the hemlock hedge, James, Anna, and Elliott Roosevelt pictured, 1912. (Home Franklin D. Roosevelt NHS, no #).       | 129  |
| Figure 3.42 | Shrubs and vines located on Springwood's east elevation, July 1941. (Franklin D. Roosevelt Library, NPx 76-1: 71).                                            | 130  |