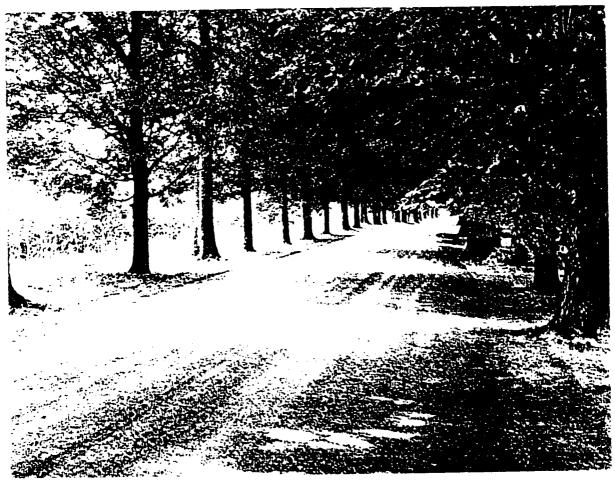

| Figure 4.15 | Entrance road, view looking west, 1997. (photograph by author).                                                                       | 194 |
|-------------|---------------------------------------------------------------------------------------------------------------------------------------|-----|
| Figure 4.16 | Exit road, view looking east, 1997. (photograph by author).                                                                           | 195 |
| Figure 4.17 | Temporary parking area in the north avenue lot, view looking west, 1947. (The Home of Franklin D. Roosevelt NHS, no #).               | 196 |
| Figure 4.18 | Aerial of site, 1953. (Franklin D. Roosevelt Library, NPx 54-307).                                                                    | 196 |
| Figure 4.19 | Flagstone walkway located east of the library, 1998. (The Home of Franklin D. Roosevelt NHS).                                         | 197 |
| Figure 4.20 | Walkway and Freedom of Fear sculpture located at the library's southwest elevation, 1998. (The Home of Franklin D. Roosevelt NHS).    | 198 |
| Figure 4.21 | Removal of historic wall and construction of a new wall at entrance/exit road, c. 1947-1948. (The Home of Franklin D. Roosevelt NHS). | 199 |
| Figure 4.22 | New wall and entrance sign, view looking west, c. 1947-1948. (The Home of Franklin D. Roosevelt NHS).                                 | 199 |
| Figure 4.23 | Stone wall after the removal of the entrance sign, 1997. (photograph by author).                                                      | 200 |
| Figure 4.24 | The Josiah Wheeler boundary marker located west of the stone wall, 1998. (photograph by author).                                      | 201 |
| Figure 4.25 | Library boundary marker located north of the home road, 1998. (photograph by author).                                                 | 201 |
| Figure 4.26 | Library metal fence located at the southern portion of the north avenue lot, 1997. (photograph by author).                            | 202 |
| Figure 4.27 | Entrance sign for the FDR Home, library, and museum, 1997. (photograph by author).                                                    | 203 |
| Figure 4.28 | Bust of FDR located at the southeast corner of the library walkway, 1998. (photograph by author).                                     | 204 |
| Figure 4.29 | Museum identification located east of the library, 1998. (photograph by author).                                                      | 205 |
| Figure 4.30 | Light located east of the library, 1998. (photograph by author).                                                                      | 205 |
| Figure 4.31 | Storm damage to trees along the home road, 1946. (The Home of Franklin D. Roosevelt NHS R-362).                                       | 207 |
| Figure 4.32 | Home road allée, view looking east, 1997. (photograph by author).                                                                     | 207 |