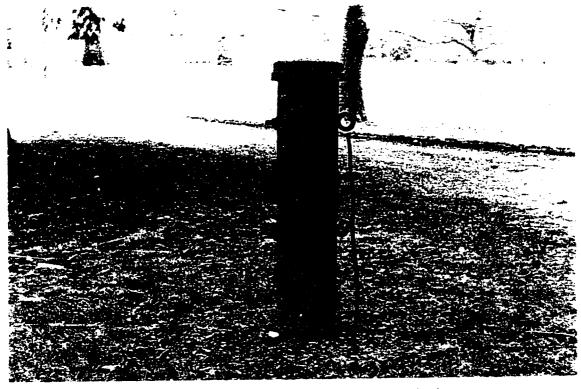

| Figure 4.33  | Gate post and gate located at the home road entrance, 1997. (photograph by author).                                            | 208 |
|--------------|--------------------------------------------------------------------------------------------------------------------------------|-----|
| Figure 4.34  | Damage to the southern gate post, 1997. (photograph by author).                                                                | 209 |
| Figure 4.35  | Damage to the northern gate post, 1997. (photograph by author).                                                                | 209 |
| Figure 4.36  | Crash barrier posts located west of the gate posts, 1997. (photograph by author).                                              | 210 |
| Figure 4.37  | Crash barrier post, 1997. (photograph by author).                                                                              | 210 |
| Figure 4.38  | Spatial organization of the south avenue lot subspace. (K. Baker and G. Dallmann, SUNY CESF, 1998, based on the 1994 HPI map). | 211 |
| Figure 4.39  | Tennis court, view looking northeast, 1997. (photograph by author).                                                            | 212 |
| Figure 4.4() | Tennis court, view looking southeast, 1997. (photograph by author).                                                            | 212 |
| Figure 4.41  | Chicken wire backstop of the tennis court, 1997. (photograph by author).                                                       | 213 |
| Figure 4.42  | Water faucet located northwest of the tennis court, 1998. (photograph by author).                                              | 214 |
| Figure 4.43  | White pine hedge located adjacent to the Albany Post Road, 1997. (photograph by author).                                       | 215 |
| Figure 4.44  | Trees located along the southern boundary, view looking east, 1997. (photograph by author).                                    | 216 |
| Figure 4.45  | Trees located adjacent to the tennis court, view looking southwest, 1997. (photograph by author).                              | 216 |
| Figure 4.46  | Estate road, view looking north, 1997. (photograph by author).                                                                 | 217 |
| Figure 4.47  | Site of the south avenue farm road, view looking east, 1997. (photograph by author).                                           | 218 |
| Figure 4.48  | Gap in the stone wall where the south avenue farm road joined the Albany Post Road, 1997. (photograph by author).              | 219 |
| Figure 4.49  | Spatial organization of main lawn subspace. (K. Baker and G. Dallmann, CESF, 1998, based on the 1994 HPI map).                 | 220 |
| Figure 4.50  | Lower field becoming 'naturalized,' view looking southwest, 1960. (The Home of Franklin D. Roosevelt NHS, no #).               | 221 |
| Figure 4.51  | Aerial view of the historic vista created in the wrong location, c. 1970-1980. (The Home of Franklin D. Roosevelt NHS).        | 222 |