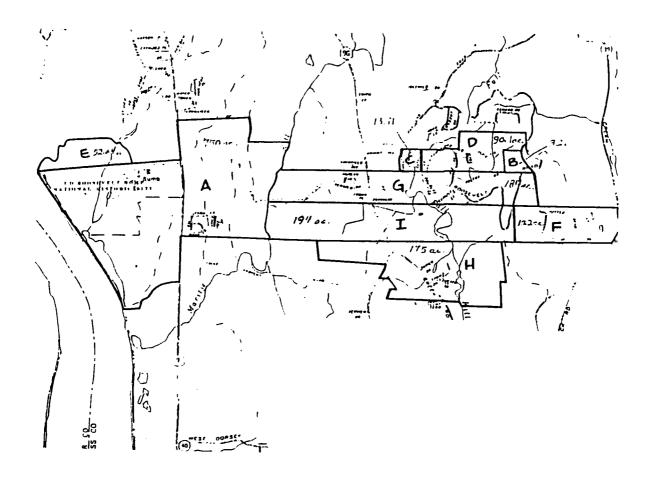

| .of I |  |  |
|-------|--|--|
|       |  |  |
|       |  |  |
|       |  |  |

| Figure 2.40 | Spatial organization of the pond/dam subspace. (K. Baker and G. Dallmann, SUNY CESF, 1998, based on the 1946 USGS map).                                                                 | 81  |
|-------------|-----------------------------------------------------------------------------------------------------------------------------------------------------------------------------------------|-----|
| Figure 2.41 | Harvesting ice on the pond, 1890. (Franklin D. Roosevelt Library, NPx 47 96:2798).                                                                                                      | 82  |
| Figure 2.42 | View of Springwood from the lower field, 1897-98. (Franklin D. Roosevelt Library, NPx 49-48:13).                                                                                        | 83  |
| Figure 2.43 | Spatial organization of the duplex compound subspace. (K. Baker and G. Dallmann, SUNY CESF, 1998, based on the 1946 USGS map).                                                          | 84  |
| CHAPTER III |                                                                                                                                                                                         |     |
| Figure 3.1  | The Franklin D. Roosevelt family, Anna, Franklin Jr., FDR, James, Eleanor, John, and Elliott pictured, no date. (Franklin D. Roosevelt Library).                                        | 88  |
| Figure 3.2  | FDR 'walking' down the entrance road after contracting polio. (drawing by Olin Dows, Franklin Roosevelt at Hyde Park, Franklin D. Roosevelt Library).                                   | 89  |
| Figure 3.3  | FDR running for Vice Presidency, August 9, 1920. (Franklin D. Roosevelt Library, NPx 48-22;3696(8)).                                                                                    | 91  |
| Figure 3.4  | FDR's burial in the rose garden, April 15, 1945. (Franklin D. Roosevelt Library NPx 48-22:3719).                                                                                        | 93  |
| Figure 3.5  | Historic American Buildings Survey, sketch of the Springwood estate, December 30, 1941. (The Home of Franklin D. Roosevelt NHS).                                                        | 94  |
| Figure 3.6  | Land holdings of FDR 1900-1945. (R. Kennen Moody, "FDR and His Neighbors," 1981, from Lacy, "Cultural Landscape Inventory").                                                            | 96  |
| Figure 3.7  | Roosevelt land ownership, Springwood and the property located west of Albany Post Rd., tracing based on FDR's 1911 map from Farm Journal. (The Home of Franklin D. Roosevelt NHS).      | 97  |
| Figure 3.8  | Roosevelt land ownership, property located east of the Albany Post Rd., tracing based on FDR's 1911 map from Farm Journal. (The Home of Franklin D. Roosevelt NHS).                     | 98  |
| Figure 3.9  | Spatial organization of the north avenue lot and home road subspace (K. Baker and G. Dallmann, SUNY CESF, 1998, based on the 1946 USGS map).                                            | 100 |
| Figure 3.10 | FDR inspecting the construction of the Franklin D. Roosevelt Presidential Library built in the north avenue lot, Sept. 23, 1939. (Franklin D. Roosevelt Library, NPx 48-22:3711 (260)). | 101 |