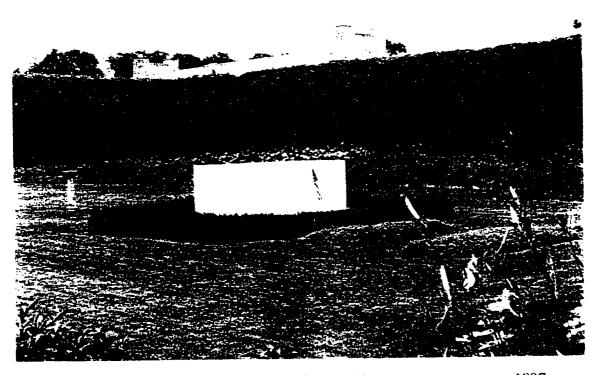

| Figure 3.73 | Perennial bed in the rose garden, Sara Roosevelt pictured, no date. (Franklin D. Roosevelt Library, NPx 50-104:13).                                | 157 |
|-------------|----------------------------------------------------------------------------------------------------------------------------------------------------|-----|
| Figure 3.74 | Sundial in the rose garden, Sara Roosevelt pictured, 1930. (Franklin D. Roosevelt Library, NPx 47-96: 2733).                                       | 158 |
| Figure 3.75 | Sundial and FDR's grave in the rose garden, 1945. (Franklin D. Roosevelt Library, NPx 56-249 (2)).                                                 | 158 |
| Figure 3.76 | Spatial organization of the vegetable garden subspace. (K. Baker and G. Dallmann, SUNY CESF, 1998, based on the 1946 USGS map).                    | 160 |
| Figure 3.77 | Apiary located at northwest corner of large vegetable garden, 1948. (The Home of Franklin D. Roosevelt NHS, R-211).                                | 162 |
| Figure 3.78 | Aerial view of the vegetable garden, 1933. (Franklin D. Roosevelt Library, NPx 62-61).                                                             | 163 |
| Figure 3.79 | Pole beans grown in vegetable garden, William Plog and Mr. VanCuran pictured, date unknown. (Franklin D. Roosevelt Library, NPx 48-22: 4091 (26)). | 164 |
| Figure 3.80 | Spatial organization of Woodland Subspace. (K. Baker and G. Dallmann, SUNY CESF, 1998, based on the 1946 USGS map).                                | 166 |
| Figure 3.81 | Paddock lot/lower orchard. (G. Dallmann, SUNY CESF, 1998, based on the 1946 USGS map).                                                             | 167 |
| Figure 3.82 | Lower orchard, c. 1945. (Franklin D. Roosevelt Library, NPx 48-22:3837 (33)).                                                                      | 167 |
| Figure 3.83 | Spatial organization of the river wood lot subspace. (K. Baker and G. Dallmann, SUNY CESF, 1998, based on the 1946 USGS map).                      | 168 |
| Figure 3.84 | Crash barrier at the intersection of the river and duplex road, no date. (Franklin D. Roosevelt Library, Px 80-26 (2)).                            | 170 |
| Figure 3.85 | Electronic eye and crash barrier at the intersection of the river and duplex road, no date. (Franklin D. Roosevelt Library, Px 80-26:44 (8)).      | 171 |
| Figure 3.86 | Rustic bridge near pond/dam, no date. (Franklin D. Roosevelt Library, Px 77-144 (27)).                                                             | 172 |
| Figure 3.87 | Lower field from the south lawn, September 16, 1927. (Franklin D. Roosevelt Library, NPx 62-284).                                                  | 173 |
| Figure 3.88 | The Roosevelt estate plantation, FDR and Nelson C. Brown pictured, March 18, 1944. (The Home of Franklin D. Roosevelt NHS, R 548).                 | 174 |