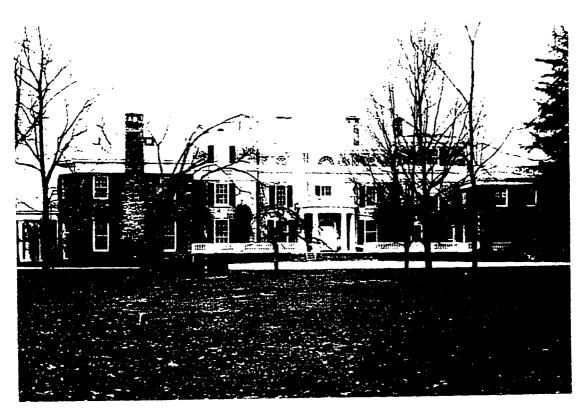

| Figure 2.10 | Spatial organization of the main lawn subspace. (K. Baker and G. Dallmann, SUNY CESF, 1998, based on the 1946 USGS map).                                                                                      | <b>5</b> 0 |
|-------------|---------------------------------------------------------------------------------------------------------------------------------------------------------------------------------------------------------------|------------|
| Figure 2.11 | View of north of Springwood and vista west towards paddock lot (foreground), lower field, river wood lot, and the Hudson River, c. 1887. (Franklin D. Roosevelt Library, NPx 62-151).                         | 51         |
| Figure 2.12 | Vista from Springwood to the south lawn and Hudson River, 1894. (Franklin D. Roosevelt Library, NPx 47-96:2792).                                                                                              | 52         |
| Figure 2.13 | The west elevation of Springwood, pre-1887. (The Home of Franklin D. Roosevelt NHS, R1950).                                                                                                                   | 53         |
| Figure 2.14 | The south elevation of Springwood (right rear of photograph), before the enlargement of the porch, Franklin, James, and Sara Roosevelt pictured, Dec. 1891. (Franklin D. Roosevelt Library, NPx 58-233 (18)). | 54         |
| Figure 2.15 | Springwood's south elevation, after enlargement of the porch, Oct. 1900. (Franklin D. Roosevelt Library, NPx 48-22:3790 (373)).                                                                               | 55         |
| Figure 2.16 | Specimen trees and shrubs located south of the hemlock hedge in main lawn, James Roosevelt pictured, 1900. (Franklin D. Roosevelt Library, NPx 48-22:3618 (58)).                                              | 56         |
| Figure 2.17 | Vines located on Springwood's east elevation, October 1900.                                                                                                                                                   | 57         |
| Figure 2.18 | (Franklin D. Roosevelt Library, NPx 47-96:3224). Spatial organization of the service area subspace. (K. Baker and G. Dallmann, SUNY CESF, 1998, based on the 1946 USGS map).                                  | 58         |
| Figure 2.19 | The south elevation of the coach house, carriage driver not identified, 1890. (Franklin D. Roosevelt Library, NPx 47-96: 3566).                                                                               | 6()        |
| Figure 2.20 | The east elevation of the coach house, 1890. (Franklin D. Roosevelt Library, NPx 47-96: 2793).                                                                                                                | 60         |
| Figure 2.21 | Screening fence, James Roosevelt pictured, 1889. (Franklin D. Roosevelt Library, NPx 47-96:150).                                                                                                              | 61         |
| Figure 2.22 | Spatial organization of the rose garden subspace. (K. Baker and G. Dallmann, SUNY CESF, 1998, based on the 1946 USGS map).                                                                                    | 62         |
| Figure 2.23 | Garden and east elevation of the original greenhouse (left rear of photograph), children not identified, no date. (The Home of Franklin D. Roosevelt NHS, no #).                                              | 63         |
| Figure 2.24 | Top of the greenhouse (right rear of photograph) and the hedge cut flat, woman not identified, no date. (The Home of Franklin D. Roosevelt NHS, #R-D).                                                        | 64         |