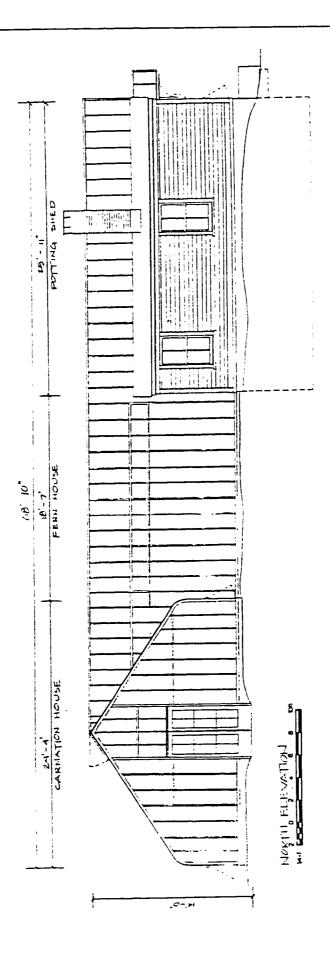

| Figure 2.10 | Spatial organization of the main lawn subspace. (K. Baker and G. Dallmann, SUNY CESF, 1998, based on the 1946 USGS map).                                                                                      | <b>5</b> 0 |
|-------------|---------------------------------------------------------------------------------------------------------------------------------------------------------------------------------------------------------------|------------|
| Figure 2.11 | View of north of Springwood and vista west towards paddock lot (foreground), lower field, river wood lot, and the Hudson River, c. 1887. (Franklin D. Roosevelt Library, NPx 62-151).                         | 51         |
| Figure 2.12 | Vista from Springwood to the south lawn and Hudson River, 1894. (Franklin D. Roosevelt Library, NPx 47-96:2792).                                                                                              | 52         |
| Figure 2.13 | The west elevation of Springwood, pre-1887. (The Home of Franklin D. Roosevelt NHS, R1950).                                                                                                                   | 53         |
| Figure 2.14 | The south elevation of Springwood (right rear of photograph), before the enlargement of the porch, Franklin, James, and Sara Roosevelt pictured, Dec. 1891. (Franklin D. Roosevelt Library, NPx 58-233 (18)). | 54         |
| Figure 2.15 | Springwood's south elevation, after enlargement of the porch, Oct. 1900. (Franklin D. Roosevelt Library, NPx 48-22:3790 (373)).                                                                               | 55         |
| Figure 2.16 | Specimen trees and shrubs located south of the hemlock hedge in main lawn, James Roosevelt pictured, 1900. (Franklin D. Roosevelt Library, NPx 48-22:3618 (58)).                                              | 56         |
| Figure 2.17 | Vines located on Springwood's east elevation, October 1900.                                                                                                                                                   | 57         |
| Figure 2.18 | (Franklin D. Roosevelt Library, NPx 47-96:3224). Spatial organization of the service area subspace. (K. Baker and G. Dallmann, SUNY CESF, 1998, based on the 1946 USGS map).                                  | 58         |
| Figure 2.19 | The south elevation of the coach house, carriage driver not identified, 1890. (Franklin D. Roosevelt Library, NPx 47-96: 3566).                                                                               | 6()        |
| Figure 2.20 | The east elevation of the coach house, 1890. (Franklin D. Roosevelt Library, NPx 47-96: 2793).                                                                                                                | 60         |
| Figure 2.21 | Screening fence, James Roosevelt pictured, 1889. (Franklin D. Roosevelt Library, NPx 47-96:150).                                                                                                              | 61         |
| Figure 2.22 | Spatial organization of the rose garden subspace. (K. Baker and G. Dallmann, SUNY CESF, 1998, based on the 1946 USGS map).                                                                                    | 62         |
| Figure 2.23 | Garden and east elevation of the original greenhouse (left rear of photograph), children not identified, no date. (The Home of Franklin D. Roosevelt NHS, no #).                                              | 63         |
| Figure 2.24 | Top of the greenhouse (right rear of photograph) and the hedge cut flat, woman not identified, no date. (The Home of Franklin D. Roosevelt NHS, #R-D).                                                        | 64         |

| Figure 2.25 | Greenhouse shed (right rear of photograph), children not identified, date unknown. (The Home of Franklin D. Roosevelt NHS, no #).                                                                                                          | 65 |
|-------------|--------------------------------------------------------------------------------------------------------------------------------------------------------------------------------------------------------------------------------------------|----|
| Figure 2.26 | Greenhouse shed (left side of photograph), Sara and James Roosevelt, pictured, December 1898. (Franklin D. Roosevelt Library, NPx 58-233 (18)).                                                                                            | 66 |
| Figure 2.27 | Fruit trees and vegetation in rose garden before 1912, large ice house in right rear of photograph, children not identified, no date. (Home Franklin D. Roosevelt NHS, no #).                                                              | 67 |
| Figure 2.28 | Entrances to the rose garden (left rear of photograph), FDR pictures on the east lawn, c. 1899-1901. (NPx 48-22:3618 (86)).                                                                                                                | 68 |
| Figure 2.29 | Spatial organization of the vegetable garden subspace. (K. Baker and G. Dallmann, SUNY CESF, 1998, based on the 1946 USGS map).                                                                                                            | 69 |
| Figure 2.30 | The apiary, no date. (The Home of Franklin D. Roosevelt NHS).                                                                                                                                                                              | 70 |
| Figure 2.31 | The estate road, the large vegetable garden (rear), and the picket fence (far rear), James Roosevelt pictured, April 1900. (Home of Franklin D. Roosevelt NHS, no #).                                                                      | 71 |
| Figure 2.32 | Spatial organization of the Woodland Space, including the paddock lot, river wood lot, pond/dam, lower field, and duplex compound subspaces. (K. Baker and G. Dallmann, SUNY CESF, 1998, based on the 1946 USGS map).                      | 73 |
| Figure 2.33 | View from the south lawn towards the fence and row of trees in the paddock lot, the lower field, and the Hudson River. (Franklin D. Roosevelt Library, NPx 47-96:2815).                                                                    | 74 |
| Figure 2.34 | Fence and horses below the house, man not identified, no date. (Franklin D. Roosevelt Library, NPx 47-96:3223).                                                                                                                            | 75 |
| Figure 2.35 | The estate of James Roosevelt, including outbuildings and circulation patterns, 1891. (Frederick W. Beers, Atlas of the Hudson River Valley From New York City to Troy (New York, 1891), Plate 19, The Home of Franklin D. Roosevelt NHS). | 76 |
| Figure 2.36 | Map of the estate of James Roosevelt, 1906. (The Home of Franklin D. Roosevelt NHS).                                                                                                                                                       | 77 |
| Figure 2.37 | Rustic bridge located in the river wood lot, 1897-98. (Franklin D. Roosevelt Library, NPx 49-48:23).                                                                                                                                       | 79 |
| Figure 2.38 | Rustic bridge located in the river wood lot, no date. (Franklin D. Roosevelt Library, NPx 47-96:2797).                                                                                                                                     | 79 |
| Figure 2.39 | Rustic bridge located in the river wood lot, no date. (Franklin D. Roosevelt Library, NPx 47-96:2795).                                                                                                                                     | 80 |

| Figure 3.58 | Electronic eye located at the northwest corner of home and estate road, no date. (Franklin D. Roosevelt Library, NPx 80-26: 44 (11)).         | 143 |
|-------------|-----------------------------------------------------------------------------------------------------------------------------------------------|-----|
| Figure 3.59 | Electronic eye located at the northwest corner of home and estate road, no date. (Franklin D. Roosevelt Library, NPx 80-26: 44 (4)).          | 144 |
| Figure 3.60 | Spatial organization of the service area subspace (K. Baker and G. Dallmann, SUNY CESF, 1998, based on the 1946 USGS map).                    | 145 |
| Figure 3.61 | East elevation of the enlarged laundry and service fence, child not identified, no date. (The Home of Franklin D. Roosevelt NHS, no #).       | 146 |
| Figure 3.62 | East elevation of the stable with the garage addition (left side of photograph), no date. (Franklin D. Roosevelt Library, NPx 47-96: 2322).   | 147 |
| Figure 3.63 | South elevation of the coach house, no date. (Franklin D. Roosevelt Library, NPx 47-96: 2947).                                                | 148 |
| Figure 3.64 | Screening fence (rear), doghouses, and laundry lines located in service area, no date. (Franklin D. Roosevelt Library, NPx 48-22: 4091 (25)). | 149 |
| Figure 3.65 | Screening fence and gate located north of the house in the service area, 1933. (Franklin D. Roosevelt Library, NPx 48-22: 4091 (25)).         | 150 |
| Figure 3.66 | Spatial organization of the rose garden subspace. (K. Baker and G. Dallmann, SUNY CESF, 1998, based on the 1946 USGS map).                    | 151 |
| Figure 3.67 | South elevation of greenhouse, James and Anna Roosevelt pictured, no date. (Franklin D. Roosevelt Library, NPx 48-22:3619 (231)).             | 152 |
| Figure 3.68 | Grave site guard house and fence, 1955. (The Franklin D. Roosevelt Library, NPx 56-151 (1)).                                                  | 153 |
| Figure 3.69 | Hot bed and south elevation of the large ice house, c. 1946. (Franklin D. Roosevelt Library, Px 91-158 (2)).                                  | 154 |
| Figure 3.70 | Hemlock hedge and rose garden, no date. (Franklin D. Roosevelt Library, NPx 80-165 (9)).                                                      | 155 |
| Figure 3.71 | Military police protecting FDR's grave, sundial, greenhouse, and coach house shown, 1945. (Franklin D. Roosevelt Library, NPx 48:3790 (338)). | 156 |
| Figure 3.72 | View northeast of plants within the rose garden, date unknown. (Franklin D. Roosevelt Library, NPx 80-165 (8)).                               | 156 |