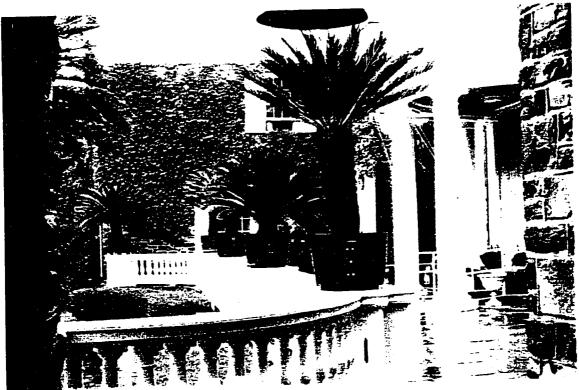

| Figure 4.69 | Black locust (right hand side) and Japanese maple (center), extant from the Late Roosevelt Ownership Period, 1998. (photograph by author). | 234 |
|-------------|--------------------------------------------------------------------------------------------------------------------------------------------|-----|
| Figure 4.70 | Pee Gee hydrangea, extant from the Late Roosevelt Ownership Period, 1997. (photograph by author).                                          | 235 |
| Figure 4.71 | Roses and junipers located near the rose garden, south of hemlock hedge, 1997. (photograph by author).                                     | 235 |
| Figure 4.72 | Mockorange plants located south of the hemlock hedge, 1998. (photograph by author).                                                        | 236 |
| Figure 4.73 | Yews near the front terrace, 1998. (photograph by author).                                                                                 | 237 |
| Figure 4.74 | Japanese honeysuckle located on Springwood's east elevation, 1997. (photograph by author).                                                 | 238 |
| Figure 4.75 | Sago Palms located on Springwood's front terrace, 1998. (photograph by author).                                                            | 238 |
| Figure 4.76 | Flagstone walkway located along Springwood's east elevation, c. 1947-1948. (The Home of Franklin D. Roosevelt NHS, R-35).                  | 239 |
| Figure 4.77 | Flagstone walkway located along Springwood's south elevation, 1997. (photograph by author).                                                | 240 |
| Figure 4.78 | The cherub once located on the southern side of the pool/fountain, 1998. (photograph by author).                                           | 241 |
| Figure 4.79 | The pool/fountain located south of Springwood, 1997. (photograph by author).                                                               | 241 |
| Figure 4.80 | The rose arbor located south of the hemlock hedge, 1997. (photograph by author).                                                           | 242 |
| Figure 4.81 | The wood table associated with historic furniture and located within the site's museum collection, 1998. (photograph by author).           | 243 |
| Figure 4.82 | Informational signs located northeast of Springwood, 1998. (photograph by author).                                                         | 244 |
| Figure 4.83 | Existing light fixture, 1997. (photograph by author).                                                                                      | 245 |
| Figure 4.84 | Spatial organization of the service area subspace. (K. Baker and G. Dallmann, SUNY CESF, 1998, based on the 1994 HPI map).                 | 246 |
| Figure 4.85 | Laundry, north elevation, 1997. (photograph by author).                                                                                    | 247 |
| Figure 4.86 | Laundry, south and west elevations, 1998. (photograph by author).                                                                          | 247 |