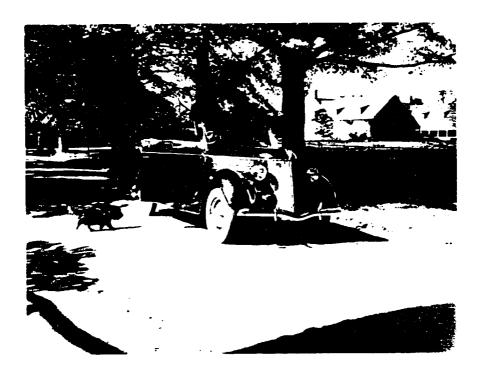

| Figure 3.11 | The Franklin D. Roosevelt Library, no date. (Margaret Logan Marquez, <i>Images of America</i> , <i>Hyde Park on the Hudson</i> ).                                              | 101 |
|-------------|--------------------------------------------------------------------------------------------------------------------------------------------------------------------------------|-----|
| Figure 3.12 | Aerial view of the library and estate of Franklin D. Roosevelt, 1942. (Franklin D. Roosevelt Library, NPx 48-22:3790 (388)).                                                   | 102 |
| Figure 3.13 | Location of Battalion guard houses. (Home Franklin D. Roosevelt NHS Map - Crash, Post and Road diagram, drawn by the White House Signal Det., no date).                        | 103 |
| Figure 3.14 | 240th Military Battalion structure, location unknown, c. 1941-1945. (The Home of Franklin D. Roosevelt NHS).                                                                   | 104 |
| Figure 3.15 | View from the home road north to orchard and white oak trees (center rear of photograph) in north avenue lot, 1939. (Franklin D. Roosevelt Library, NPx 59-48).                | 105 |
| Figure 3.16 | Aerial view of the estate of Franklin D. Roosevelt, 1932 (Franklin D. Roosevelt Library, NPx 48-22:3837 (33)).                                                                 | 106 |
| Figure 3.17 | Library entrance sign, c. 1939-1945. (Franklin D. Roosevelt Library, NPx 61-119 (5)).                                                                                          | 108 |
| Figure 3.18 | Lights adjacent to the entrance/exit road, 1946. (Franklin D. Roosevelt Library, NPx 48-22:3790 (119)).                                                                        | 109 |
| Figure 3.19 | View from the home road north to the library fence (right rear of photograph), FDR (in car) and his dog, Fala, pictured, 1944. (Franklin D. Roosevelt Library, NPx 78-36(44)). | 110 |
| Figure 3.20 | Storm damage to home road tree allée, 1913. (Franklin D. Roosevelt Library, NPx 47-96: 2952).                                                                                  | 111 |
| Figure 3.21 | View east of home road tree allée and home road, 1943. (Franklin D. Roosevelt Library, NPx 48-22; 3853 (18)).                                                                  | 112 |
| Figure 3.22 | Gate posts and gate, stone wall, and white pine hedge, no date. (Franklin D. Roosevelt Library, Px 77-144 (5)).                                                                | 113 |
| Figure 3.23 | Spatial organization of the south avenue lot subspace. (K. Baker and G. Dallmann, SUNY CESF, 1998, based on the 1946 USGS map).                                                | 114 |
| Figure 3.24 | Tennis court located in the south avenue lot, FDR (left) and men not identified pictured, 1920. (Franklin D. Roosevelt Library, NPx 47-96: 4863 (176)).                        | 115 |
| Figure 3.25 | Spatial organization of main lawn subspace. (K. Baker and G. Dallmann, SUNY CESF, 1998, based on the 1946 USGS map).                                                           | 117 |
| Figure 3.26 | Lawn furniture located on the south lawn and vista to Hudson River (center rear), Franklin and Eleanor Roosevelt pictured, 1933. (Franklin D. Roosevelt Library, NPx 62-53).   | 118 |