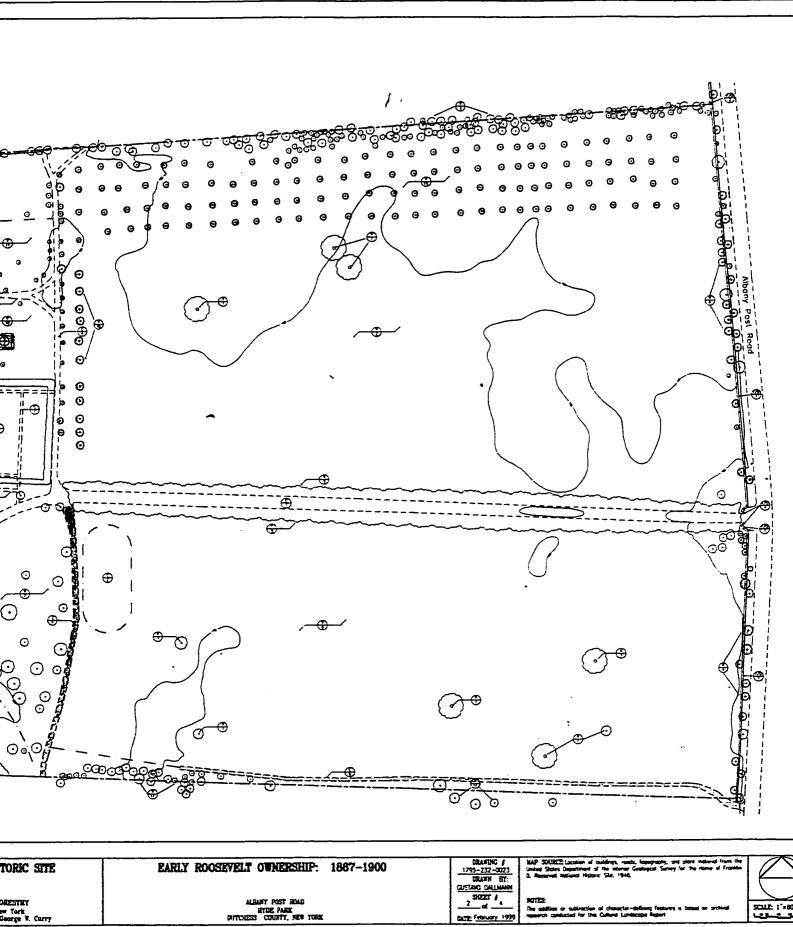

| Figure 1.9  | Organization of spaces within the Wheeler property. (K. Baker and G. Dallmann, SUNY CESF, 1998, based on the 1946 USGS map).                                                                              | 22 |
|-------------|-----------------------------------------------------------------------------------------------------------------------------------------------------------------------------------------------------------|----|
| Figure 1.10 | Spatial organization of the Entry Space including subspaces: the north avenue lot, home road, and the south avenue lot. (G. Dallmann, SUNY CESF, 1998, based on the 1946 USGS map).                       | 24 |
| Figure 1.11 | Spatial organization of the House Lot Space including the subspaces: main lawn, service area, rose garden, and vegetable garden. (K. Baker and G. Dallmann, SUNY CESF, 1998, based on the 1946 USGS map). | 27 |
| Figure 1.12 | Spatial organization of the Woodland Space including subspaces: the paddock lot and river wood lot. (K. Baker and G. Dallmann, SUNY CESF, 1998, based on the 1946 USGS map).                              | 31 |
| CHAPTER II  |                                                                                                                                                                                                           |    |
| Figure 2.1  | The estate of James Roosevelt, 1867. (Frederick W. Beers, Atlas of New York and vicinity from actual survey (New York, 1867), Plate 45, The Home of Franklin D. Roosevelt NHS).                           | 37 |
| Figure 2.2  | Residence of James Roosevelt and the view to the Hudson River, no date. (Franklin D. Roosevelt Library, Px 58-386).                                                                                       | 38 |
| Figure 2.3  | The east elevation of Springwood, 1881. (Franklin D. Roosevelt Library, Px 47-96:3562).                                                                                                                   | 39 |
| Figure 2.4  | James Roosevelt's land holdings at the time of his death in 1900. (R. Kennen Moody, "FDR and His Neighbors," 1981, from Lacy, "Cultural Landscape Inventory").                                            | 43 |
| Figure 2.5  | Spatial organization of the north avenue lot and home road subspaces. (K. Baker and G. Dallmann, SUNY CESF, 1998, based on the 1946 USGS map).                                                            | 44 |
| Figure 2.6  | View east of the home road and allée, 1898. (Franklin D. Roosevelt Library, NPx 72-199:4).                                                                                                                | 46 |
| Figure 2.7  | View northeast of the home road allée, 1897-98. (Franklin D. Roosevelt Library, Px 49-48:25).                                                                                                             | 47 |
| Figure 2.8  | Location and diagram of the gate post and gate located at the entrance of home road. (Historic American Buildings Survey, 1941).                                                                          | 48 |
| Figure 2.9  | Spatial organization of the south avenue lot subspace. (K. Baker and G. Dallmann, SUNY CESF, 1998, based on the 1946 USGS map).                                                                           | 49 |