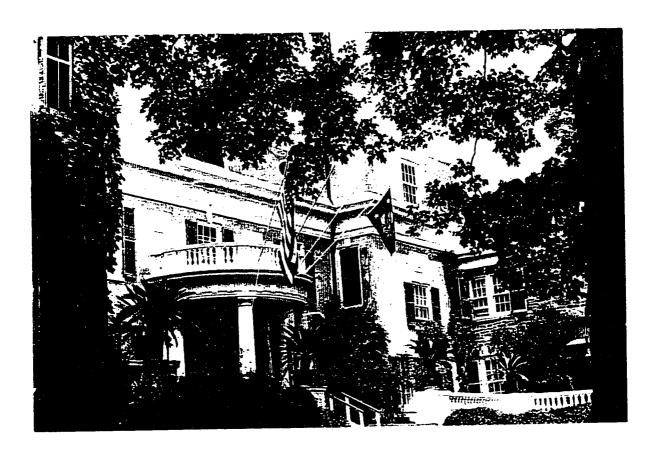

after its reconstruction, although the exact species of many of these plants is unknown (figure 3.42 and figure 3.43). Large barberry shrubs (*Berberis* sp.) were located on either side of the west porch stairs as well as at Springwood's southwest corner (figure 3.44 and see figure 3.45). Euonymus (*Euonymus fortunii*) was planted adjacent to the east front terrace.

<u>Vines</u>, planted after 1915, were located on the east, south, and west elevations of Springwood (figure 3.46). Virginia creeper (*Parthenocissus quinquefolia*) was located south of the main door, around to the southeast corner of the house. A climbing hydrangea (*Hydrangea petiolaris*) was located on the east elevation, north of the main door. Japanese honeysuckle (*Lonicera japonica*) is located on the east elevation.



Figure 3.42: Shrubs and vines located on Springwood's east elevation, July 1941. (Franklin D. Roosevelt Library, NPx 76-1: 71).



**Figure 3.43:** Vegetation on Springwood's east elevation, 1941. (The Home of Franklin D. Roosevelt NHS).



**Figure 3.44:** Shrubs and vines on Springwood's south elevation, Sept. 16. 1927. (Franklin D. Roosevelt Library, NPx 48-22:3626 (52)).



Figure 3.45: Shrubs and vines located on Springwood's south and west elevation, 1941. (The Home of Franklin D. Roosevelt NHS).



**Figure 3.46:** Shrubs and vines located on Springwood's west elevation, 1941. (The Home of Franklin D. Roosevelt NHS).

Potted plants were also part of the Roosevelt landscape throughout this period. Six Sago palm trees and an unknown number of small trees were brought out seasonally