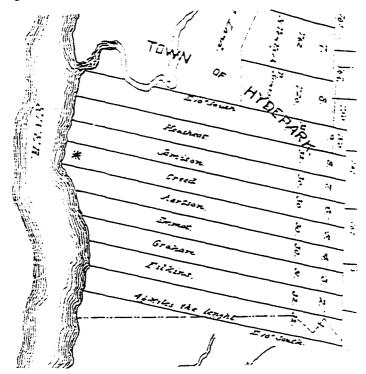

## LIST OF ILLUSTRATIONS

| INTRODUCTION | ON                                                                                                                                                                                                          | Pg |
|--------------|-------------------------------------------------------------------------------------------------------------------------------------------------------------------------------------------------------------|----|
| Figure 0.1   | Context map: Albany, New York City, and Hyde Park, New York. (K. Baker, SUNY CESF, 1998).                                                                                                                   | 2  |
| Figure 0.2   | Location map: Hyde Park, New York and the Home of Franklin D. Roosevelt National Historic Site. (K. Baker, SUNY CESF, 1998).                                                                                | 2  |
| Figure 0.3   | Diagram of spaces and subspaces of the Home of Franklin D. Roosevelt NHS (K. Baker and G. Dallmann, SUNY CESF, 1998).                                                                                       | 6  |
| Figure 0.4   | Roosevelt family genealogy. (K. Baker, 1998, based on Graham and Wander, Home of Franklin D. Roosevelt Library).                                                                                            | 9  |
| CHAPTER I    |                                                                                                                                                                                                             |    |
| Figure 1.1   | Map of the Nine Partner's Patent and other patents of land in Dutchess County, together with present town lines. (Eighteenth-Century Documents of The Nine Partners Patent, Franklin D. Roosevelt Library). | 12 |
| Figure 1.2   | Nine Water Lots within the Nine Partners Patent, 1734. (The Home of Franklin D. Roosevelt NHS).                                                                                                             | 13 |
| Figure 1.3   | Diagram of Water Lot Six. (K. Baker, SUNY CESF, 1998).                                                                                                                                                      | 14 |
| Figure 1.4   | Changing ownership of Water Lot Six, 1697-1799. (K. Baker, SUNY CESF, 1998).                                                                                                                                | 16 |
| Figure 1.5   | Map of Everson/Ray Estate, 1793. (Deed Book No. 12, pp. 134-135, January 17, 1793. The Home of Franklin D. Roosevelt NHS).                                                                                  | 17 |
| Figure 1.6   | Map of Everson/Ray Estate, 1793. (Deed Book No. 12, pp. 134-135, January 17, 1793. The Home of Franklin D. Roosevelt NHS).                                                                                  | 18 |
| Figure 1.7   | Changing ownership of Water Lot Six, 1799-1845. (K. Baker, SUNY CESF, 1998).                                                                                                                                | 19 |
| Figure 1.8   | Topography of the Wheeler property. (K. Baker, SUNY CESF, 1998).                                                                                                                                            | 21 |