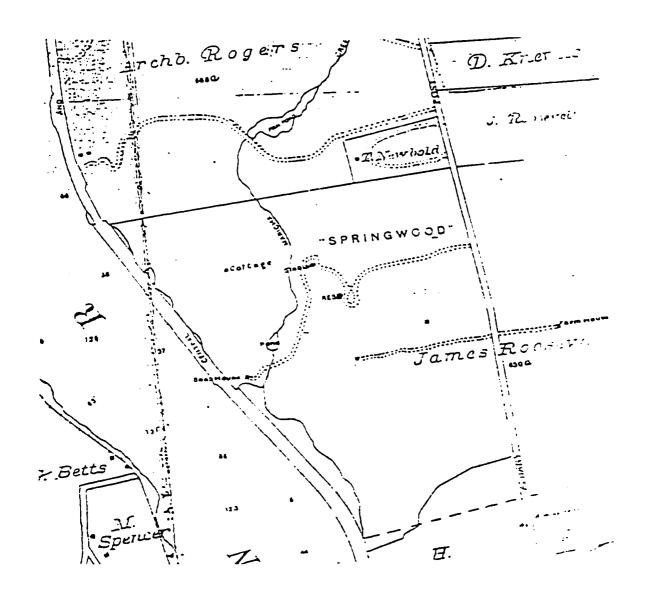

| Figure 1.9  | Organization of spaces within the Wheeler property. (K. Baker and G. Dallmann, SUNY CESF, 1998, based on the 1946 USGS map).                                                                              | 22 |
|-------------|-----------------------------------------------------------------------------------------------------------------------------------------------------------------------------------------------------------|----|
| Figure 1.10 | Spatial organization of the Entry Space including subspaces: the north avenue lot, home road, and the south avenue lot. (G. Dallmann, SUNY CESF, 1998, based on the 1946 USGS map).                       | 24 |
| Figure 1.11 | Spatial organization of the House Lot Space including the subspaces: main lawn, service area, rose garden, and vegetable garden. (K. Baker and G. Dallmann, SUNY CESF, 1998, based on the 1946 USGS map). | 27 |
| Figure 1.12 | Spatial organization of the Woodland Space including subspaces: the paddock lot and river wood lot. (K. Baker and G. Dallmann, SUNY CESF, 1998, based on the 1946 USGS map).                              | 31 |
| CHAPTER II  |                                                                                                                                                                                                           |    |
| Figure 2.1  | The estate of James Roosevelt, 1867. (Frederick W. Beers, Atlas of New York and vicinity from actual survey (New York, 1867), Plate 45, The Home of Franklin D. Roosevelt NHS).                           | 37 |
| Figure 2.2  | Residence of James Roosevelt and the view to the Hudson River, no date. (Franklin D. Roosevelt Library, Px 58-386).                                                                                       | 38 |
| Figure 2.3  | The east elevation of Springwood, 1881. (Franklin D. Roosevelt Library, Px 47-96:3562).                                                                                                                   | 39 |
| Figure 2.4  | James Roosevelt's land holdings at the time of his death in 1900. (R. Kennen Moody, "FDR and His Neighbors," 1981, from Lacy, "Cultural Landscape Inventory").                                            | 43 |
| Figure 2.5  | Spatial organization of the north avenue lot and home road subspaces. (K. Baker and G. Dallmann, SUNY CESF, 1998, based on the 1946 USGS map).                                                            | 44 |
| Figure 2.6  | View east of the home road and allée, 1898. (Franklin D. Roosevelt Library, NPx 72-199:4).                                                                                                                | 46 |
| Figure 2.7  | View northeast of the home road allée, 1897-98. (Franklin D. Roosevelt Library, Px 49-48:25).                                                                                                             | 47 |
| Figure 2.8  | Location and diagram of the gate post and gate located at the entrance of home road. (Historic American Buildings Survey, 1941).                                                                          | 48 |
| Figure 2.9  | Spatial organization of the south avenue lot subspace. (K. Baker and G. Dallmann, SUNY CESF, 1998, based on the 1946 USGS map).                                                                           | 49 |