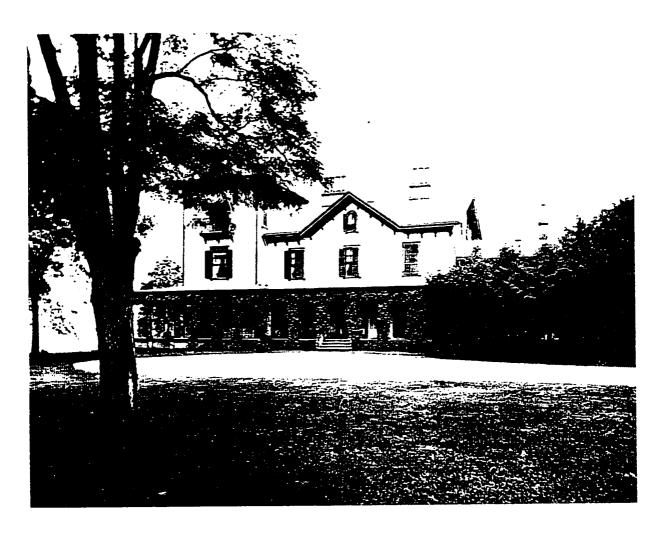

| Figure 3.89 | Plantations in the river wood lot east of Springwood, no date. (The Home of Franklin D. Roosevelt NHS, NPS <i>Master Plan</i> , 1977).        | 176 |
|-------------|-----------------------------------------------------------------------------------------------------------------------------------------------|-----|
| Figure 3.90 | Tulip poplar plantations near the duplex, no date. (Franklin D. Roosevelt Library, NPx 77-144 (17)).                                          | 177 |
| CHAPTER IV  |                                                                                                                                               |     |
| Figure 4.1  | Dedication of the Home of Franklin D. Roosevelt National Historic Site, 1946. (Franklin D. Roosevelt Library, NPx 48-22: 3719 (17)).          | 180 |
| Figure 4.2  | The Home of Franklin D. Roosevelt National Historic Site, deed. (The Home of Franklin D. Roosevelt NHS).                                      | 181 |
| Figure 4.3  | Boundary changes/lands added to the site 1945-1997. (Land Protection Plan, 1985).                                                             | 184 |
| Figure 4.4  | Spatial organization of the north avenue lot and home road subspaces. (K. Baker and G. Dallmann, SUNY CESF, 1998, based on the 1994 HPI map). | 185 |
| Figure 4.5  | Franklin D. Roosevelt Library, east elevation, 1998. (photograph by author).                                                                  | 186 |
| Figure 4.6  | Library gatehouse, north and east elevation, 1997. (photograph by author).                                                                    | 187 |
| Figure 4.7  | Library pump house, north and east elevation, 1997. (photograph by author).                                                                   | 188 |
| Figure 4.8  | Guard house stored in the Bellefield maintenance area. 1998. (photograph by author).                                                          | 189 |
| Figure 4.9  | The library meadow, oak trees, and orchard, view looking north, 1997. (photograph by author).                                                 | 190 |
| Figure 4.10 | Orchard, view looking east, 1998. (photograph by author).                                                                                     | 190 |
| Figure 4.11 | Red oak trees located east of the library, 1998. (photograph by author).                                                                      | 192 |
| Figure 4.12 | White pine hedge located adjacent to the Albany Post Road, 1998. (photograph by author).                                                      | 192 |
| Figure 4.13 | Entrance road, view looking west, c. 1945-47. (The Home of Franklin D. Roosevelt).                                                            | 193 |
| Figure 4.14 | Exit road and entrance sign, view looking west, 1950. (Franklin D. Roosevelt Library, NPx 64-348)                                             | 194 |