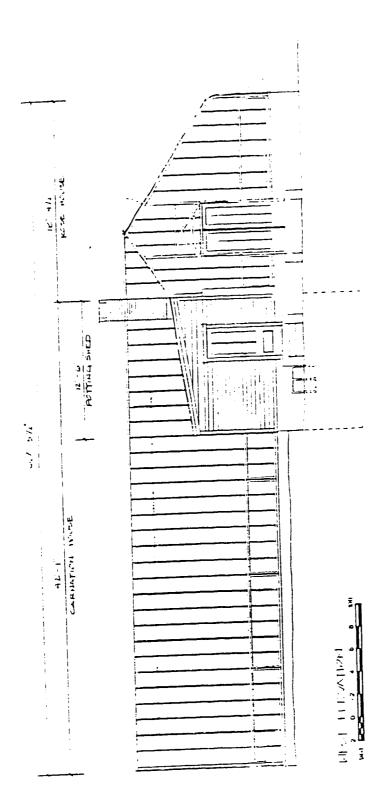

| Figure 3.58 | Electronic eye located at the northwest corner of home and estate road, no date. (Franklin D. Roosevelt Library, NPx 80-26: 44 (11)).         | 143 |
|-------------|-----------------------------------------------------------------------------------------------------------------------------------------------|-----|
| Figure 3.59 | Electronic eye located at the northwest corner of home and estate road, no date. (Franklin D. Roosevelt Library, NPx 80-26: 44 (4)).          | 144 |
| Figure 3.60 | Spatial organization of the service area subspace (K. Baker and G. Dallmann, SUNY CESF, 1998, based on the 1946 USGS map).                    | 145 |
| Figure 3.61 | East elevation of the enlarged laundry and service fence, child not identified, no date. (The Home of Franklin D. Roosevelt NHS, no #).       | 146 |
| Figure 3.62 | East elevation of the stable with the garage addition (left side of photograph), no date. (Franklin D. Roosevelt Library, NPx 47-96: 2322).   | 147 |
| Figure 3.63 | South elevation of the coach house, no date. (Franklin D. Roosevelt Library, NPx 47-96: 2947).                                                | 148 |
| Figure 3.64 | Screening fence (rear), doghouses, and laundry lines located in service area, no date. (Franklin D. Roosevelt Library, NPx 48-22: 4091 (25)). | 149 |
| Figure 3.65 | Screening fence and gate located north of the house in the service area, 1933. (Franklin D. Roosevelt Library, NPx 48-22: 4091 (25)).         | 150 |
| Figure 3.66 | Spatial organization of the rose garden subspace. (K. Baker and G. Dallmann, SUNY CESF, 1998, based on the 1946 USGS map).                    | 151 |
| Figure 3.67 | South elevation of greenhouse, James and Anna Roosevelt pictured, no date. (Franklin D. Roosevelt Library, NPx 48-22:3619 (231)).             | 152 |
| Figure 3.68 | Grave site guard house and fence, 1955. (The Franklin D. Roosevelt Library, NPx 56-151 (1)).                                                  | 153 |
| Figure 3.69 | Hot bed and south elevation of the large ice house, c. 1946. (Franklin D. Roosevelt Library, Px 91-158 (2)).                                  | 154 |
| Figure 3.70 | Hemlock hedge and rose garden, no date. (Franklin D. Roosevelt Library, NPx 80-165 (9)).                                                      | 155 |
| Figure 3.71 | Military police protecting FDR's grave, sundial, greenhouse, and coach house shown, 1945. (Franklin D. Roosevelt Library, NPx 48:3790 (338)). | 156 |
| Figure 3.72 | View northeast of plants within the rose garden, date unknown. (Franklin D. Roosevelt Library, NPx 80-165 (8)).                               | 156 |

| Figure 4.87  | Tourist Information Center, east elevation, with bench and trash receptacle, 1997. (photograph by author).                           | 248 |
|--------------|--------------------------------------------------------------------------------------------------------------------------------------|-----|
| Figure 4.88  | Shed located west of the Tourist Information Center, east elevation, 1997. (photograph by author).                                   | 249 |
| Figure 4.89  | Small ice house, north elevation, 1997. (photograph by author).                                                                      | 250 |
| Figure 4.90  | Coach house, south elevation, 1997. (photograph by author).                                                                          | 251 |
| Figure 4.91  | Greenhouse tool shed, west elevation, and movable deer fence gates, 1997. (photograph by author).                                    | 251 |
| Figure 4.92  | Ash pit, north elevation, and rail fence, 1998. (photograph by author).                                                              | 252 |
| Figure 4.93  | Vegetation and surface material of the service area, 1997. (photograph by author).                                                   | 253 |
| Figure 4.94  | Screening fence, bicycle rack, and vehicular sign, 1997. (photograph by author).                                                     | 254 |
| Figure 4.95  | Screening fence, 1997. (photograph by author).                                                                                       | 254 |
| Figure 4.96  | Screening fence gate, view looking east, 1997. (photograph by author).                                                               | 255 |
| Figure 4.97  | Screening fence gate, view looking west, 1997. (photograph by author).                                                               | 255 |
| Figure 4.98  | Rail fence, 1998. (photograph by author).                                                                                            | 257 |
| Figure 4.99  | Spatial organization of the rose garden subspace. (K. Baker and G. Dallmann, SUNY CESF, 1998, based on the 1994 HPI map).            | 258 |
| Figure 4.100 | Greenhouse, south elevation, 1997. (photograph by author).                                                                           | 259 |
| Figure 4.101 | Greenhouse, west elevation, 1997. (photograph by author).                                                                            | 259 |
| Figure 4.102 | Greenhouse, north elevation, 1998. (photograph by author).                                                                           | 260 |
| Figure 4.103 | Hotbed located north of the greenhouse, 1997. (photograph by author).                                                                | 261 |
| Figure 4.104 | Historic water faucets and post and chain fence detail, 1998. (photograph by author).                                                | 261 |
| Figure 4.105 | Northeast entrance of the hedge, 1946. (The Home of Franklin D. Roosevelt NHS, R-275).                                               | 262 |
| Figure 4.106 | Replacement of hemlock plants at the easternmost entrance of the hedge, July, 1969. (The Home of Franklin D. Roosevelt NHS, R-1316). | 263 |