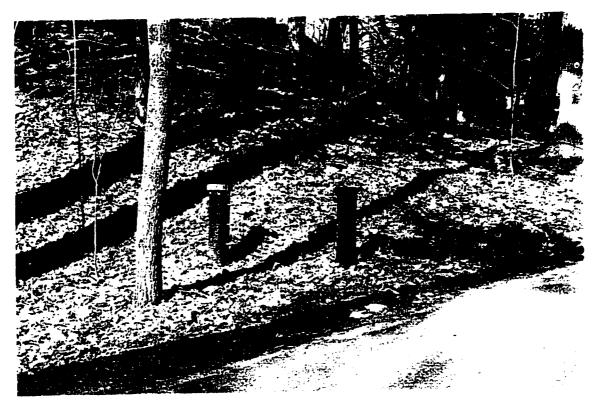

| Figure 4.33  | Gate post and gate located at the home road entrance, 1997. (photograph by author).                                            | 208 |
|--------------|--------------------------------------------------------------------------------------------------------------------------------|-----|
| Figure 4.34  | Damage to the southern gate post, 1997. (photograph by author).                                                                | 209 |
| Figure 4.35  | Damage to the northern gate post, 1997. (photograph by author).                                                                | 209 |
| Figure 4.36  | Crash barrier posts located west of the gate posts, 1997. (photograph by author).                                              | 210 |
| Figure 4.37  | Crash barrier post, 1997. (photograph by author).                                                                              | 210 |
| Figure 4.38  | Spatial organization of the south avenue lot subspace. (K. Baker and G. Dallmann, SUNY CESF, 1998, based on the 1994 HPI map). | 211 |
| Figure 4.39  | Tennis court, view looking northeast, 1997. (photograph by author).                                                            | 212 |
| Figure 4.4() | Tennis court, view looking southeast, 1997. (photograph by author).                                                            | 212 |
| Figure 4.41  | Chicken wire backstop of the tennis court, 1997. (photograph by author).                                                       | 213 |
| Figure 4.42  | Water faucet located northwest of the tennis court, 1998. (photograph by author).                                              | 214 |
| Figure 4.43  | White pine hedge located adjacent to the Albany Post Road, 1997. (photograph by author).                                       | 215 |
| Figure 4.44  | Trees located along the southern boundary, view looking east, 1997. (photograph by author).                                    | 216 |
| Figure 4.45  | Trees located adjacent to the tennis court, view looking southwest, 1997. (photograph by author).                              | 216 |
| Figure 4.46  | Estate road, view looking north, 1997. (photograph by author).                                                                 | 217 |
| Figure 4.47  | Site of the south avenue farm road, view looking east, 1997. (photograph by author).                                           | 218 |
| Figure 4.48  | Gap in the stone wall where the south avenue farm road joined the Albany Post Road, 1997. (photograph by author).              | 219 |
| Figure 4.49  | Spatial organization of main lawn subspace. (K. Baker and G. Dallmann, CESF, 1998, based on the 1994 HPI map).                 | 220 |
| Figure 4.50  | Lower field becoming 'naturalized,' view looking southwest, 1960. (The Home of Franklin D. Roosevelt NHS, no #).               | 221 |
| Figure 4.51  | Aerial view of the historic vista created in the wrong location, c. 1970-1980. (The Home of Franklin D. Roosevelt NHS).        | 222 |