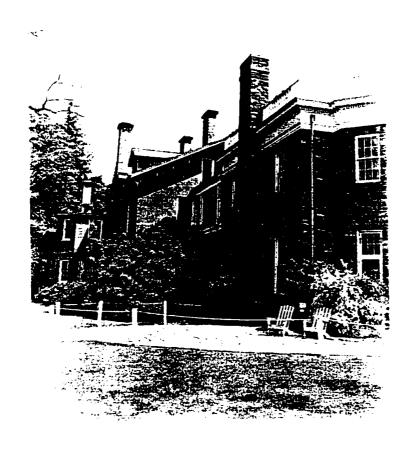

| .of I |  |  |
|-------|--|--|
|       |  |  |
|       |  |  |
|       |  |  |

| Figure 2.40 | Spatial organization of the pond/dam subspace. (K. Baker and G. Dallmann, SUNY CESF, 1998, based on the 1946 USGS map).                                                                 | 81  |
|-------------|-----------------------------------------------------------------------------------------------------------------------------------------------------------------------------------------|-----|
| Figure 2.41 | Harvesting ice on the pond, 1890. (Franklin D. Roosevelt Library, NPx 47 96:2798).                                                                                                      | 82  |
| Figure 2.42 | View of Springwood from the lower field, 1897-98. (Franklin D. Roosevelt Library, NPx 49-48:13).                                                                                        | 83  |
| Figure 2.43 | Spatial organization of the duplex compound subspace. (K. Baker and G. Dallmann, SUNY CESF, 1998, based on the 1946 USGS map).                                                          | 84  |
| CHAPTER III |                                                                                                                                                                                         |     |
| Figure 3.1  | The Franklin D. Roosevelt family, Anna, Franklin Jr., FDR, James, Eleanor, John, and Elliott pictured, no date. (Franklin D. Roosevelt Library).                                        | 88  |
| Figure 3.2  | FDR 'walking' down the entrance road after contracting polio. (drawing by Olin Dows, Franklin Roosevelt at Hyde Park, Franklin D. Roosevelt Library).                                   | 89  |
| Figure 3.3  | FDR running for Vice Presidency, August 9, 1920. (Franklin D. Roosevelt Library, NPx 48-22;3696(8)).                                                                                    | 91  |
| Figure 3.4  | FDR's burial in the rose garden, April 15, 1945. (Franklin D. Roosevelt Library NPx 48-22:3719).                                                                                        | 93  |
| Figure 3.5  | Historic American Buildings Survey, sketch of the Springwood estate, December 30, 1941. (The Home of Franklin D. Roosevelt NHS).                                                        | 94  |
| Figure 3.6  | Land holdings of FDR 1900-1945. (R. Kennen Moody, "FDR and His Neighbors," 1981, from Lacy, "Cultural Landscape Inventory").                                                            | 96  |
| Figure 3.7  | Roosevelt land ownership, Springwood and the property located west of Albany Post Rd., tracing based on FDR's 1911 map from Farm Journal. (The Home of Franklin D. Roosevelt NHS).      | 97  |
| Figure 3.8  | Roosevelt land ownership, property located east of the Albany Post Rd., tracing based on FDR's 1911 map from Farm Journal. (The Home of Franklin D. Roosevelt NHS).                     | 98  |
| Figure 3.9  | Spatial organization of the north avenue lot and home road subspace (K. Baker and G. Dallmann, SUNY CESF, 1998, based on the 1946 USGS map).                                            | 100 |
| Figure 3.10 | FDR inspecting the construction of the Franklin D. Roosevelt Presidential Library built in the north avenue lot, Sept. 23, 1939. (Franklin D. Roosevelt Library, NPx 48-22:3711 (260)). | 101 |