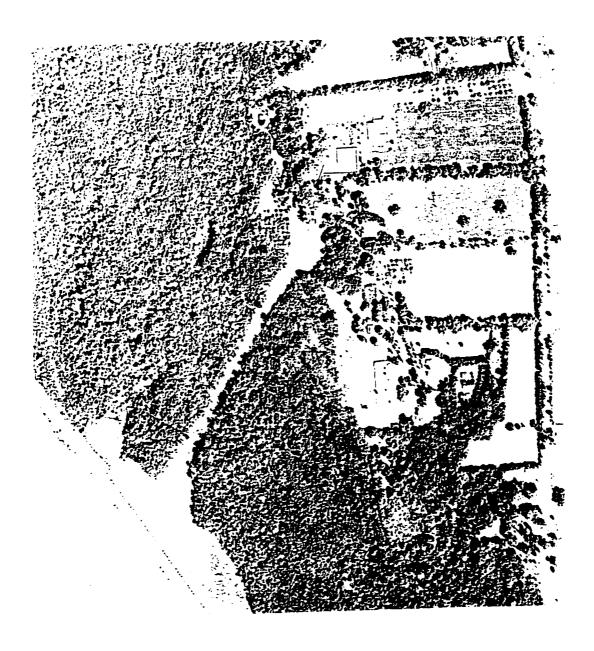

| Figure 3.11 | The Franklin D. Roosevelt Library, no date. (Margaret Logan Marquez, <i>Images of America</i> , <i>Hyde Park on the Hudson</i> ).                                              | 101 |
|-------------|--------------------------------------------------------------------------------------------------------------------------------------------------------------------------------|-----|
| Figure 3.12 | Aerial view of the library and estate of Franklin D. Roosevelt, 1942. (Franklin D. Roosevelt Library, NPx 48-22:3790 (388)).                                                   | 102 |
| Figure 3.13 | Location of Battalion guard houses. (Home Franklin D. Roosevelt NHS Map - Crash, Post and Road diagram, drawn by the White House Signal Det., no date).                        | 103 |
| Figure 3.14 | 240th Military Battalion structure, location unknown, c. 1941-1945. (The Home of Franklin D. Roosevelt NHS).                                                                   | 104 |
| Figure 3.15 | View from the home road north to orchard and white oak trees (center rear of photograph) in north avenue lot, 1939. (Franklin D. Roosevelt Library, NPx 59-48).                | 105 |
| Figure 3.16 | Aerial view of the estate of Franklin D. Roosevelt, 1932 (Franklin D. Roosevelt Library, NPx 48-22:3837 (33)).                                                                 | 106 |
| Figure 3.17 | Library entrance sign, c. 1939-1945. (Franklin D. Roosevelt Library, NPx 61-119 (5)).                                                                                          | 108 |
| Figure 3.18 | Lights adjacent to the entrance/exit road, 1946. (Franklin D. Roosevelt Library, NPx 48-22:3790 (119)).                                                                        | 109 |
| Figure 3.19 | View from the home road north to the library fence (right rear of photograph), FDR (in car) and his dog, Fala, pictured, 1944. (Franklin D. Roosevelt Library, NPx 78-36(44)). | 110 |
| Figure 3.20 | Storm damage to home road tree allée, 1913. (Franklin D. Roosevelt Library, NPx 47-96: 2952).                                                                                  | 111 |
| Figure 3.21 | View east of home road tree allée and home road, 1943. (Franklin D. Roosevelt Library, NPx 48-22; 3853 (18)).                                                                  | 112 |
| Figure 3.22 | Gate posts and gate, stone wall, and white pine hedge, no date. (Franklin D. Roosevelt Library, Px 77-144 (5)).                                                                | 113 |
| Figure 3.23 | Spatial organization of the south avenue lot subspace. (K. Baker and G. Dallmann, SUNY CESF, 1998, based on the 1946 USGS map).                                                | 114 |
| Figure 3.24 | Tennis court located in the south avenue lot, FDR (left) and men not identified pictured, 1920. (Franklin D. Roosevelt Library, NPx 47-96: 4863 (176)).                        | 115 |
| Figure 3.25 | Spatial organization of main lawn subspace. (K. Baker and G. Dallmann, SUNY CESF, 1998, based on the 1946 USGS map).                                                           | 117 |
| Figure 3.26 | Lawn furniture located on the south lawn and vista to Hudson River (center rear), Franklin and Eleanor Roosevelt pictured, 1933. (Franklin D. Roosevelt Library, NPx 62-53).   | 118 |