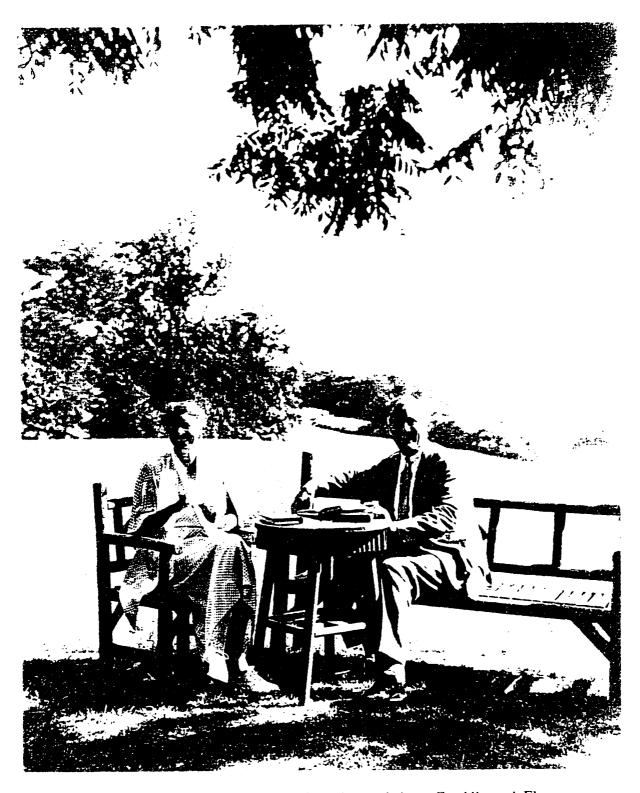

outside. The bench was approximately 5 feet long and was constructed of wood pieces 1 to 3 inches in diameter. Located in the center of bench's backrest was an ornamental 'diamond' shape. The seat of the bench was constructed of flat pieces of wood approximately 1 to 1 1/2 feet long by two inches wide, which were laid from front to the back. The chair was approximately 2 1/2 feet long and the seat and backrest were constructed similarly. The table was approximately 2 1/2 feet high with a round wooden top approximately 1 1/2 feet in diameter. The legs were constructed of four wood pieces 2 to 3 inches in diameter.

A wood base, date of construction unknown, was located around the base of a conifer tree on the main lawn (figure 3.56). It was square in shape but its dimensions are unknown.



**Figure 3.55:** Lawn furniture located on the south lawn, Franklin and Eleanor Roosevelt pictured, 1933. (Franklin D. Roosevelt Library, NPx 62-53).



Figure 3.56: Wood tree base (right rear), no date, (Franklin D. Roosevelt Library, NPx 48-22: 3840 (23)).

An <u>electric eye</u>, was installed by the Secret Service in c. 1942. It was located at the southeast corner of the hemlock hedge and pointed north up the estate road (figure 3.57). The apparatus was approximately 4 to 5 feet high and constructed of a metal post housing the electrical system (figure 3.58 and 3.59). One of the 'eyes' was located approximately 2 1/2 feet off the ground, with another located above the first at the top. Its color is unknown.



**Figure 3.57:** Electronic eye (right side of photograph) located at the