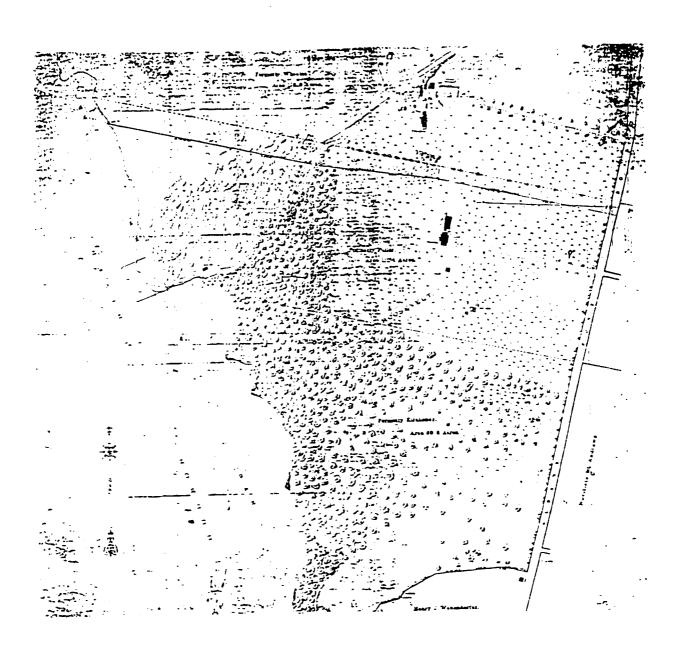

| Figure 3.11 | The Franklin D. Roosevelt Library, no date. (Margaret Logan Marquez, <i>Images of America</i> , <i>Hyde Park on the Hudson</i> ).                                              | 101 |
|-------------|--------------------------------------------------------------------------------------------------------------------------------------------------------------------------------|-----|
| Figure 3.12 | Aerial view of the library and estate of Franklin D. Roosevelt, 1942. (Franklin D. Roosevelt Library, NPx 48-22:3790 (388)).                                                   | 102 |
| Figure 3.13 | Location of Battalion guard houses. (Home Franklin D. Roosevelt NHS Map - Crash, Post and Road diagram, drawn by the White House Signal Det., no date).                        | 103 |
| Figure 3.14 | 240th Military Battalion structure, location unknown, c. 1941-1945. (The Home of Franklin D. Roosevelt NHS).                                                                   | 104 |
| Figure 3.15 | View from the home road north to orchard and white oak trees (center rear of photograph) in north avenue lot, 1939. (Franklin D. Roosevelt Library, NPx 59-48).                | 105 |
| Figure 3.16 | Aerial view of the estate of Franklin D. Roosevelt, 1932 (Franklin D. Roosevelt Library, NPx 48-22:3837 (33)).                                                                 | 106 |
| Figure 3.17 | Library entrance sign, c. 1939-1945. (Franklin D. Roosevelt Library, NPx 61-119 (5)).                                                                                          | 108 |
| Figure 3.18 | Lights adjacent to the entrance/exit road, 1946. (Franklin D. Roosevelt Library, NPx 48-22:3790 (119)).                                                                        | 109 |
| Figure 3.19 | View from the home road north to the library fence (right rear of photograph), FDR (in car) and his dog, Fala, pictured, 1944. (Franklin D. Roosevelt Library, NPx 78-36(44)). | 110 |
| Figure 3.20 | Storm damage to home road tree allée, 1913. (Franklin D. Roosevelt Library, NPx 47-96: 2952).                                                                                  | 111 |
| Figure 3.21 | View east of home road tree allée and home road, 1943. (Franklin D. Roosevelt Library, NPx 48-22; 3853 (18)).                                                                  | 112 |
| Figure 3.22 | Gate posts and gate, stone wall, and white pine hedge, no date. (Franklin D. Roosevelt Library, Px 77-144 (5)).                                                                | 113 |
| Figure 3.23 | Spatial organization of the south avenue lot subspace. (K. Baker and G. Dallmann, SUNY CESF, 1998, based on the 1946 USGS map).                                                | 114 |
| Figure 3.24 | Tennis court located in the south avenue lot, FDR (left) and men not identified pictured, 1920. (Franklin D. Roosevelt Library, NPx 47-96: 4863 (176)).                        | 115 |
| Figure 3.25 | Spatial organization of main lawn subspace. (K. Baker and G. Dallmann, SUNY CESF, 1998, based on the 1946 USGS map).                                                           | 117 |
| Figure 3.26 | Lawn furniture located on the south lawn and vista to Hudson River (center rear), Franklin and Eleanor Roosevelt pictured, 1933. (Franklin D. Roosevelt Library, NPx 62-53).   | 118 |