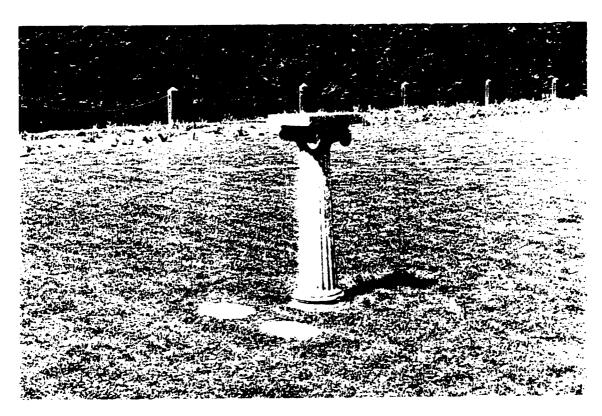

| Figure 4.107 | Damage to hemlock trees located between the southern garden entrances, 1998. (photograph by author).                           | 263 |
|--------------|--------------------------------------------------------------------------------------------------------------------------------|-----|
| Figure 4.108 | Replacement of the southern portion of the hemlock hedge and the post and chain fence, 1998. (photograph by author).           | 264 |
| Figure 4,109 | Yews located around the grave monument, sundial, and post and chain fence, 1997. (photograph by author).                       | 265 |
| Figure 4.110 | Perennial and rose beds, view looking north, April 1946. (The Home of Franklin D. Roosevelt NHS, R-277).                       | 265 |
| Figure 4.111 | Perennial and rose beds, view looking east, April 1946. (The Home of Franklin D. Roosevelt NHS, R- 276).                       | 266 |
| Figure 4.112 | Rose beds, view looking northeast, 1997. (photograph by author).                                                               | 266 |
| Figure 4.113 | Sundial and dog grave markers located in the center of the rose garden, 1997. (photograph by author).                          | 267 |
| Figure 4.114 | Dog grave markers, 1997. (photograph by author).                                                                               | 268 |
| Figure 4.115 | FDR and Eleanor Roosevelt's grave monument, 1997. (photograph by author).                                                      | 268 |
| Figure 4.116 | Fence located near the southern walkway, April 12, 1946. (Franklin D. Roosevelt Library, Px 53-227 (707)).                     | 269 |
| Figure 4.117 | Deer fence located within the hemlock hedge, 1997. (photograph by author).                                                     | 270 |
| Figure 4.118 | Deer fence gates at south the entrance to the rose garden, 1997. (photograph by author).                                       | 271 |
| Figure 4.119 | Deer fence gates at the west entrance to the rose garden, 1997. (photograph by author).                                        | 271 |
| Figure 4.120 | Informational sign within the hemlock hedge, garden walkways, and fence, 1997. (photograph by author).                         | 272 |
| Figure 4.121 | Spatial organization of the vegetable garden subspace. (K. Baker and G. Dallmann, SUNY CESF, 1998, based on the 1994 HPI map). | 273 |
| Figure 4.122 | Gardener's cottage, north and east elevations, 1997. (photograph by author).                                                   | 274 |
| Figure 4.123 | Large ice house, south and west elevations, 1997. (photograph by author).                                                      | 275 |
| Figure 4.124 | Gardener's garage, north and east elevations, 1997. (photograph by author).                                                    | 275 |