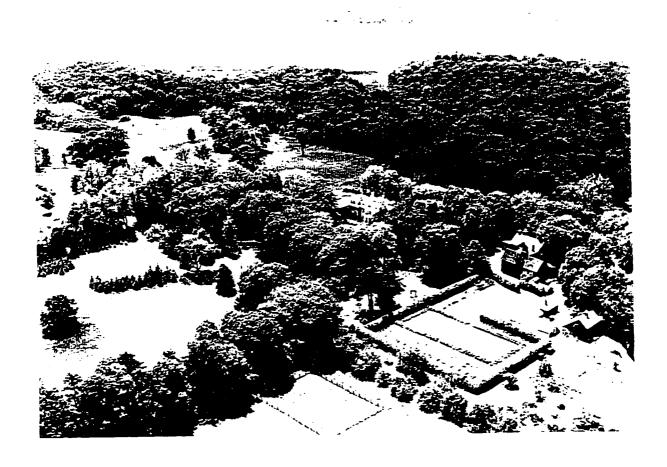

| Figure 3.11 | The Franklin D. Roosevelt Library, no date. (Margaret Logan Marquez, <i>Images of America</i> , <i>Hyde Park on the Hudson</i> ).                                              | 101 |
|-------------|--------------------------------------------------------------------------------------------------------------------------------------------------------------------------------|-----|
| Figure 3.12 | Aerial view of the library and estate of Franklin D. Roosevelt, 1942. (Franklin D. Roosevelt Library, NPx 48-22:3790 (388)).                                                   | 102 |
| Figure 3.13 | Location of Battalion guard houses. (Home Franklin D. Roosevelt NHS Map - Crash, Post and Road diagram, drawn by the White House Signal Det., no date).                        | 103 |
| Figure 3.14 | 240th Military Battalion structure, location unknown, c. 1941-1945. (The Home of Franklin D. Roosevelt NHS).                                                                   | 104 |
| Figure 3.15 | View from the home road north to orchard and white oak trees (center rear of photograph) in north avenue lot, 1939. (Franklin D. Roosevelt Library, NPx 59-48).                | 105 |
| Figure 3.16 | Aerial view of the estate of Franklin D. Roosevelt, 1932 (Franklin D. Roosevelt Library, NPx 48-22:3837 (33)).                                                                 | 106 |
| Figure 3.17 | Library entrance sign, c. 1939-1945. (Franklin D. Roosevelt Library, NPx 61-119 (5)).                                                                                          | 108 |
| Figure 3.18 | Lights adjacent to the entrance/exit road, 1946. (Franklin D. Roosevelt Library, NPx 48-22:3790 (119)).                                                                        | 109 |
| Figure 3.19 | View from the home road north to the library fence (right rear of photograph), FDR (in car) and his dog, Fala, pictured, 1944. (Franklin D. Roosevelt Library, NPx 78-36(44)). | 110 |
| Figure 3.20 | Storm damage to home road tree allée, 1913. (Franklin D. Roosevelt Library, NPx 47-96: 2952).                                                                                  | 111 |
| Figure 3.21 | View east of home road tree allée and home road, 1943. (Franklin D. Roosevelt Library, NPx 48-22; 3853 (18)).                                                                  | 112 |
| Figure 3.22 | Gate posts and gate, stone wall, and white pine hedge, no date. (Franklin D. Roosevelt Library, Px 77-144 (5)).                                                                | 113 |
| Figure 3.23 | Spatial organization of the south avenue lot subspace. (K. Baker and G. Dallmann, SUNY CESF, 1998, based on the 1946 USGS map).                                                | 114 |
| Figure 3.24 | Tennis court located in the south avenue lot, FDR (left) and men not identified pictured, 1920. (Franklin D. Roosevelt Library, NPx 47-96: 4863 (176)).                        | 115 |
| Figure 3.25 | Spatial organization of main lawn subspace. (K. Baker and G. Dallmann, SUNY CESF, 1998, based on the 1946 USGS map).                                                           | 117 |
| Figure 3.26 | Lawn furniture located on the south lawn and vista to Hudson River (center rear), Franklin and Eleanor Roosevelt pictured, 1933. (Franklin D. Roosevelt Library, NPx 62-53).   | 118 |