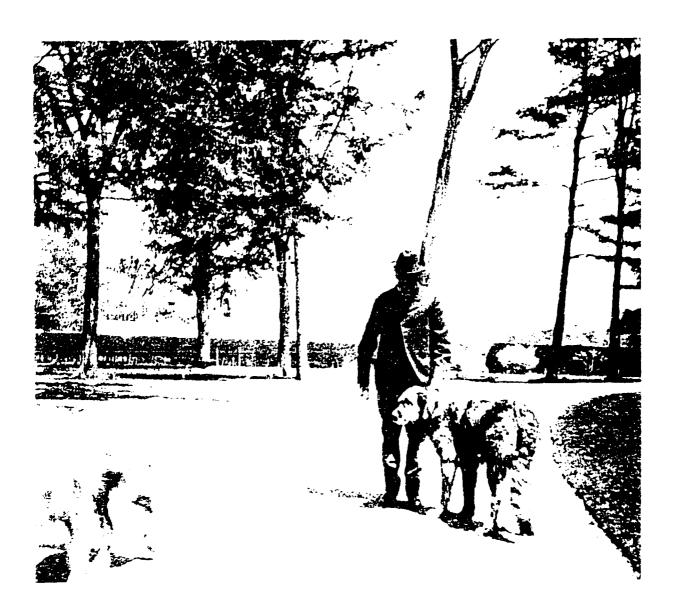

| Figure 3.11 | The Franklin D. Roosevelt Library, no date. (Margaret Logan Marquez, <i>Images of America</i> , <i>Hyde Park on the Hudson</i> ).                                              | 101 |
|-------------|--------------------------------------------------------------------------------------------------------------------------------------------------------------------------------|-----|
| Figure 3.12 | Aerial view of the library and estate of Franklin D. Roosevelt, 1942. (Franklin D. Roosevelt Library, NPx 48-22:3790 (388)).                                                   | 102 |
| Figure 3.13 | Location of Battalion guard houses. (Home Franklin D. Roosevelt NHS Map - Crash, Post and Road diagram, drawn by the White House Signal Det., no date).                        | 103 |
| Figure 3.14 | 240th Military Battalion structure, location unknown, c. 1941-1945. (The Home of Franklin D. Roosevelt NHS).                                                                   | 104 |
| Figure 3.15 | View from the home road north to orchard and white oak trees (center rear of photograph) in north avenue lot, 1939. (Franklin D. Roosevelt Library, NPx 59-48).                | 105 |
| Figure 3.16 | Aerial view of the estate of Franklin D. Roosevelt, 1932 (Franklin D. Roosevelt Library, NPx 48-22:3837 (33)).                                                                 | 106 |
| Figure 3.17 | Library entrance sign, c. 1939-1945. (Franklin D. Roosevelt Library, NPx 61-119 (5)).                                                                                          | 108 |
| Figure 3.18 | Lights adjacent to the entrance/exit road, 1946. (Franklin D. Roosevelt Library, NPx 48-22:3790 (119)).                                                                        | 109 |
| Figure 3.19 | View from the home road north to the library fence (right rear of photograph), FDR (in car) and his dog, Fala, pictured, 1944. (Franklin D. Roosevelt Library, NPx 78-36(44)). | 110 |
| Figure 3.20 | Storm damage to home road tree allée, 1913. (Franklin D. Roosevelt Library, NPx 47-96: 2952).                                                                                  | 111 |
| Figure 3.21 | View east of home road tree allée and home road, 1943. (Franklin D. Roosevelt Library, NPx 48-22; 3853 (18)).                                                                  | 112 |
| Figure 3.22 | Gate posts and gate, stone wall, and white pine hedge, no date. (Franklin D. Roosevelt Library, Px 77-144 (5)).                                                                | 113 |
| Figure 3.23 | Spatial organization of the south avenue lot subspace. (K. Baker and G. Dallmann, SUNY CESF, 1998, based on the 1946 USGS map).                                                | 114 |
| Figure 3.24 | Tennis court located in the south avenue lot, FDR (left) and men not identified pictured, 1920. (Franklin D. Roosevelt Library, NPx 47-96: 4863 (176)).                        | 115 |
| Figure 3.25 | Spatial organization of main lawn subspace. (K. Baker and G. Dallmann, SUNY CESF, 1998, based on the 1946 USGS map).                                                           | 117 |
| Figure 3.26 | Lawn furniture located on the south lawn and vista to Hudson River (center rear), Franklin and Eleanor Roosevelt pictured, 1933. (Franklin D. Roosevelt Library, NPx 62-53).   | 118 |