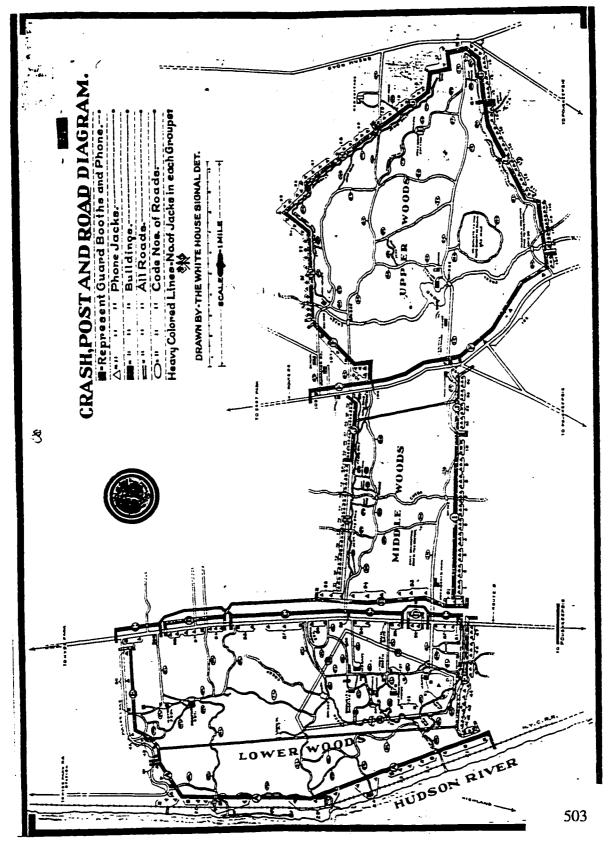

| Figure 3.11 | The Franklin D. Roosevelt Library, no date. (Margaret Logan Marquez, <i>Images of America</i> , <i>Hyde Park on the Hudson</i> ).                                              | 101 |
|-------------|--------------------------------------------------------------------------------------------------------------------------------------------------------------------------------|-----|
| Figure 3.12 | Aerial view of the library and estate of Franklin D. Roosevelt, 1942. (Franklin D. Roosevelt Library, NPx 48-22:3790 (388)).                                                   | 102 |
| Figure 3.13 | Location of Battalion guard houses. (Home Franklin D. Roosevelt NHS Map - Crash, Post and Road diagram, drawn by the White House Signal Det., no date).                        | 103 |
| Figure 3.14 | 240th Military Battalion structure, location unknown, c. 1941-1945. (The Home of Franklin D. Roosevelt NHS).                                                                   | 104 |
| Figure 3.15 | View from the home road north to orchard and white oak trees (center rear of photograph) in north avenue lot, 1939. (Franklin D. Roosevelt Library, NPx 59-48).                | 105 |
| Figure 3.16 | Aerial view of the estate of Franklin D. Roosevelt, 1932 (Franklin D. Roosevelt Library, NPx 48-22:3837 (33)).                                                                 | 106 |
| Figure 3.17 | Library entrance sign, c. 1939-1945. (Franklin D. Roosevelt Library, NPx 61-119 (5)).                                                                                          | 108 |
| Figure 3.18 | Lights adjacent to the entrance/exit road, 1946. (Franklin D. Roosevelt Library, NPx 48-22:3790 (119)).                                                                        | 109 |
| Figure 3.19 | View from the home road north to the library fence (right rear of photograph), FDR (in car) and his dog, Fala, pictured, 1944. (Franklin D. Roosevelt Library, NPx 78-36(44)). | 110 |
| Figure 3.20 | Storm damage to home road tree allée, 1913. (Franklin D. Roosevelt Library, NPx 47-96: 2952).                                                                                  | 111 |
| Figure 3.21 | View east of home road tree allée and home road, 1943. (Franklin D. Roosevelt Library, NPx 48-22; 3853 (18)).                                                                  | 112 |
| Figure 3.22 | Gate posts and gate, stone wall, and white pine hedge, no date. (Franklin D. Roosevelt Library, Px 77-144 (5)).                                                                | 113 |
| Figure 3.23 | Spatial organization of the south avenue lot subspace. (K. Baker and G. Dallmann, SUNY CESF, 1998, based on the 1946 USGS map).                                                | 114 |
| Figure 3.24 | Tennis court located in the south avenue lot, FDR (left) and men not identified pictured, 1920. (Franklin D. Roosevelt Library, NPx 47-96: 4863 (176)).                        | 115 |
| Figure 3.25 | Spatial organization of main lawn subspace. (K. Baker and G. Dallmann, SUNY CESF, 1998, based on the 1946 USGS map).                                                           | 117 |
| Figure 3.26 | Lawn furniture located on the south lawn and vista to Hudson River (center rear), Franklin and Eleanor Roosevelt pictured, 1933. (Franklin D. Roosevelt Library, NPx 62-53).   | 118 |