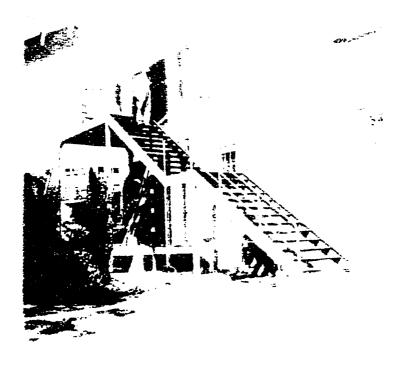

| Figure 4.52 | View looking towards the Hudson River, and benches and fire hydrant located on south lawn, 1998. (photograph by author).                                                               | 223 |
|-------------|----------------------------------------------------------------------------------------------------------------------------------------------------------------------------------------|-----|
| Figure 4.53 | Springwood, west elevation, before construction of the fire escape and including lawn furniture and the new walkway, c. 1947-48. (The Home of Franklin D. Roosevelt NHS, R-25).        | 224 |
| Figure 4.54 | Springwood, west elevation, after construction of the fire escape, c. 1949. (The Home of Franklin D. Roosevelt NHS).                                                                   | 225 |
| Figure 4.55 | Fire damage to Springwood, 1981. (The Home of Franklin D. Roosevelt NHS).                                                                                                              | 225 |
| Figure 4.56 | Historic handrails stored in the coach house, 1998. (photograph by author).                                                                                                            | 226 |
| Figure 4.57 | Wheelchair ramp located on Springwood's east elevation, 1997. (photograph by author).                                                                                                  | 226 |
| Figure 4.58 | Springwood, east elevation, 1997. (photograph by author).                                                                                                                              | 227 |
| Figure 4.59 | Springwood, south elevation, 1997. (photograph by author).                                                                                                                             | 227 |
| Figure 4.60 | Springwood, west elevation, including the 1984 fire escape, 1998. (photograph by author).                                                                                              | 228 |
| Figure 4.61 | Trees within the main lawn, view looking west, 1949. (Franklin D. Roosevelt Library, NPx 65-590 (316)).                                                                                | 229 |
| Figure 4.62 | Storm damage to trees on the main lawn, 1946. (The Home of Franklin D. Roosevelt, R-364).                                                                                              | 229 |
| Figure 4.63 | Springwood, east elevation, and vegetation on the east lawn, no date. (Franklin D. Roosevelt Library, NPx 78-16).                                                                      | 230 |
| Figure 4.64 | Trees within the main lawn, 1998. (photograph by author).                                                                                                                              | 231 |
| Figure 4.65 | Trees within the main lawn, view looking west, 1997. (photograph by author).                                                                                                           | 232 |
| Figure 4.66 | Sugar maple (center), black locust (right side), and Norway spruce (left side), extant from the Late Roosevelt Ownership Period, view looking northwest, 1998. (photograph by author). | 232 |
| Figure 4.67 | Hemlock trees (right rear) and Norway spruce (left front), extant from the Late Roosevelt Ownership Period, view looking southwest, 1998. (photograph by author).                      | 233 |
| Figure 4.68 | Trees on main lawn, view looking east, 1998. (photograph by author).                                                                                                                   | 233 |