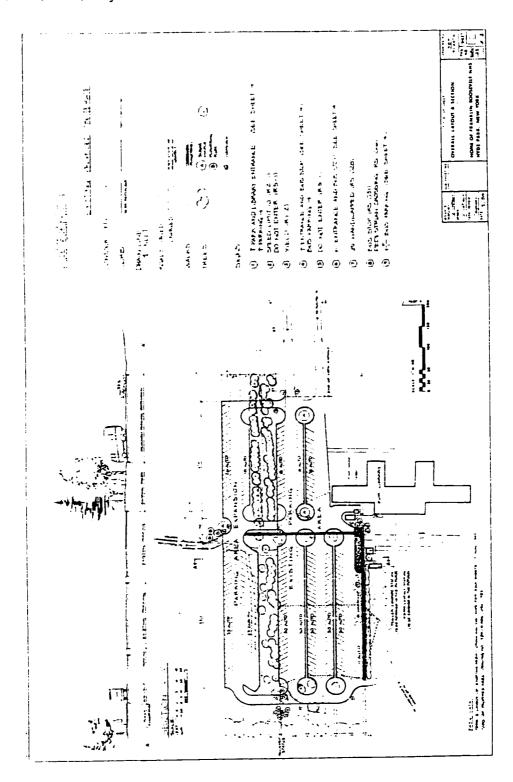

ed    | Tiffany - Hybrid Tea, Rose Pink           |
| Peace - Hybrid Tea, Yellow -pink       | Tropicana - Hybrid Tea, Orange-Red        |
|                                        |                                           |
| SOUTH                                  |                                           |

#### APPENDIX P: PLAN OF TICKET BOOTH ENLARGEMENT

Source: United States Department of the Interior, National Park Service, Division of Planning and Construction, Drawing No, NHS-FDR/3025, February 20, 1951, The Home of Franklin D. Roosevelt National Historic Site.



## APPENDIX Q: EXPANSION OF VISITOR PARKING AREA

Source: United States Department of the Interior, National Park Service, Drawing No. 384/41,007A, May 1984, The Home of Franklin D. Roosevelt National Historic Site.



APPENDIX R: PLAN OF AUDIO INTERPRETIVE STATION

Source: National Park Service, Drawing No. NHS-FDR/30:098, July 1966, The Home of Franklin D. Roosevelt National Historic Site.



# APPENDIX S: NATIONAL REGISTER OF HISTORIC PLACES NOMINATION FORM

Source: The Home of Franklin D. Roosevelt National Historic Site.

| INVENTORY                                                                                                                                           | STAR OF HISTORI<br>NOMINATION :         | (10)35 <b>1</b>       | **0<br>                    | - <del>-</del>          |
|-----------------------------------------------------------------------------------------------------------------------------------------------------|-----------------------------------------|------------------