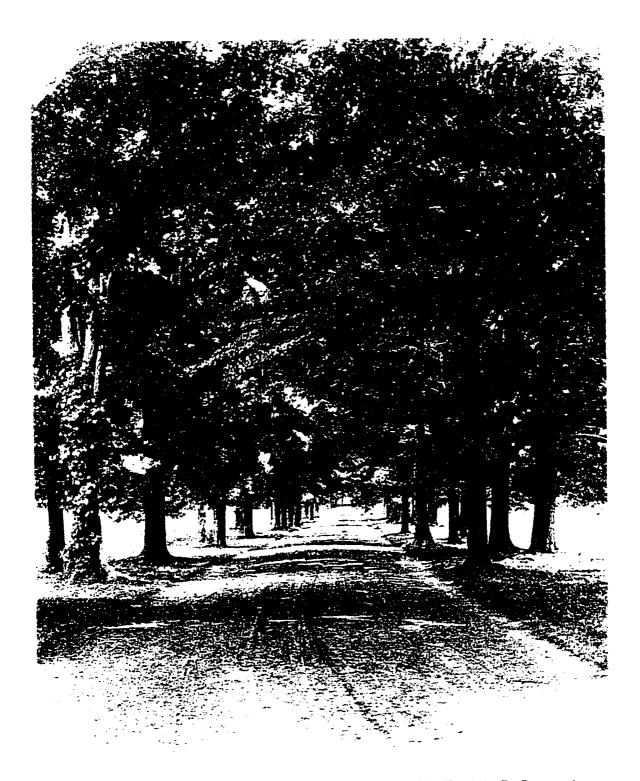

| Figure 4.15 | Entrance road, view looking west, 1997. (photograph by author).                                                                       | 194 |
|-------------|---------------------------------------------------------------------------------------------------------------------------------------|-----|
| Figure 4.16 | Exit road, view looking east, 1997. (photograph by author).                                                                           | 195 |
| Figure 4.17 | Temporary parking area in the north avenue lot, view looking west, 1947. (The Home of Franklin D. Roosevelt NHS, no #).               | 196 |
| Figure 4.18 | Aerial of site, 1953. (Franklin D. Roosevelt Library, NPx 54-307).                                                                    | 196 |
| Figure 4.19 | Flagstone walkway located east of the library, 1998. (The Home of Franklin D. Roosevelt NHS).                                         | 197 |
| Figure 4.20 | Walkway and Freedom of Fear sculpture located at the library's southwest elevation, 1998. (The Home of Franklin D. Roosevelt NHS).    | 198 |
| Figure 4.21 | Removal of historic wall and construction of a new wall at entrance/exit road, c. 1947-1948. (The Home of Franklin D. Roosevelt NHS). | 199 |
| Figure 4.22 | New wall and entrance sign, view looking west, c. 1947-1948. (The Home of Franklin D. Roosevelt NHS).                                 | 199 |
| Figure 4.23 | Stone wall after the removal of the entrance sign, 1997. (photograph by author).                                                      | 200 |
| Figure 4.24 | The Josiah Wheeler boundary marker located west of the stone wall, 1998. (photograph by author).                                      | 201 |
| Figure 4.25 | Library boundary marker located north of the home road, 1998. (photograph by author).                                                 | 201 |
| Figure 4.26 | Library metal fence located at the southern portion of the north avenue lot, 1997. (photograph by author).                            | 202 |
| Figure 4.27 | Entrance sign for the FDR Home, library, and museum, 1997. (photograph by author).                                                    | 203 |
| Figure 4.28 | Bust of FDR located at the southeast corner of the library walkway, 1998. (photograph by author).                                     | 204 |
| Figure 4.29 | Museum identification located east of the library, 1998. (photograph by author).                                                      | 205 |
| Figure 4.30 | Light located east of the library, 1998. (photograph by author).                                                                      | 205 |
| Figure 4.31 | Storm damage to trees along the home road, 1946. (The Home of Franklin D. Roosevelt NHS R-362).                                       | 207 |
| Figure 4.32 | Home road allée, view looking east, 1997. (photograph by author).                                                                     | 207 |