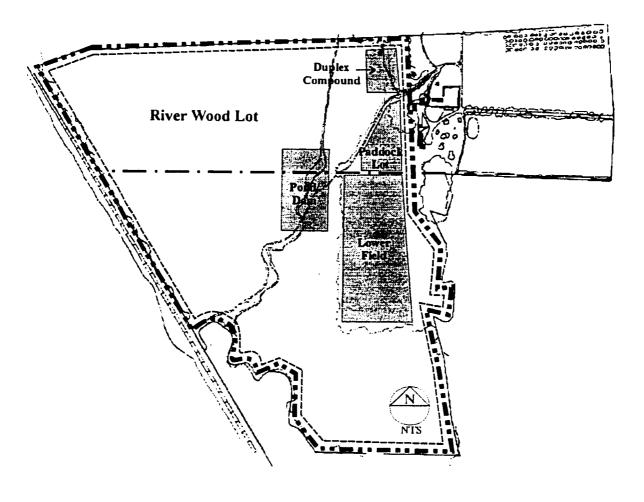

| Figure 2.25 | Greenhouse shed (right rear of photograph), children not identified, date unknown. (The Home of Franklin D. Roosevelt NHS, no #).                                                                                                          | 65 |
|-------------|--------------------------------------------------------------------------------------------------------------------------------------------------------------------------------------------------------------------------------------------|----|
| Figure 2.26 | Greenhouse shed (left side of photograph), Sara and James Roosevelt, pictured, December 1898. (Franklin D. Roosevelt Library, NPx 58-233 (18)).                                                                                            | 66 |
| Figure 2.27 | Fruit trees and vegetation in rose garden before 1912, large ice house in right rear of photograph, children not identified, no date. (Home Franklin D. Roosevelt NHS, no #).                                                              | 67 |
| Figure 2.28 | Entrances to the rose garden (left rear of photograph), FDR pictures on the east lawn, c. 1899-1901. (NPx 48-22:3618 (86)).                                                                                                                | 68 |
| Figure 2.29 | Spatial organization of the vegetable garden subspace. (K. Baker and G. Dallmann, SUNY CESF, 1998, based on the 1946 USGS map).                                                                                                            | 69 |
| Figure 2.30 | The apiary, no date. (The Home of Franklin D. Roosevelt NHS).                                                                                                                                                                              | 70 |
| Figure 2.31 | The estate road, the large vegetable garden (rear), and the picket fence (far rear), James Roosevelt pictured, April 1900. (Home of Franklin D. Roosevelt NHS, no #).                                                                      | 71 |
| Figure 2.32 | Spatial organization of the Woodland Space, including the paddock lot, river wood lot, pond/dam, lower field, and duplex compound subspaces. (K. Baker and G. Dallmann, SUNY CESF, 1998, based on the 1946 USGS map).                      | 73 |
| Figure 2.33 | View from the south lawn towards the fence and row of trees in the paddock lot, the lower field, and the Hudson River. (Franklin D. Roosevelt Library, NPx 47-96:2815).                                                                    | 74 |
| Figure 2.34 | Fence and horses below the house, man not identified, no date. (Franklin D. Roosevelt Library, NPx 47-96:3223).                                                                                                                            | 75 |
| Figure 2.35 | The estate of James Roosevelt, including outbuildings and circulation patterns, 1891. (Frederick W. Beers, Atlas of the Hudson River Valley From New York City to Troy (New York, 1891), Plate 19, The Home of Franklin D. Roosevelt NHS). | 76 |
| Figure 2.36 | Map of the estate of James Roosevelt, 1906. (The Home of Franklin D. Roosevelt NHS).                                                                                                                                                       | 77 |
| Figure 2.37 | Rustic bridge located in the river wood lot, 1897-98. (Franklin D. Roosevelt Library, NPx 49-48:23).                                                                                                                                       | 79 |
| Figure 2.38 | Rustic bridge located in the river wood lot, no date. (Franklin D. Roosevelt Library, NPx 47-96:2797).                                                                                                                                     | 79 |
| Figure 2.39 | Rustic bridge located in the river wood lot, no date. (Franklin D. Roosevelt Library, NPx 47-96:2795).                                                                                                                                     | 80 |