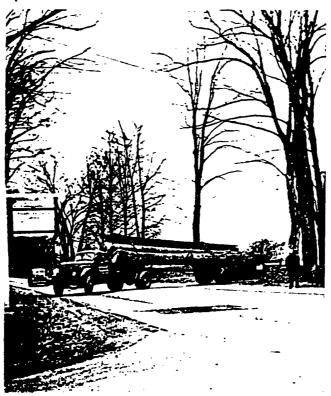

| Figure 3.11 | The Franklin D. Roosevelt Library, no date. (Margaret Logan Marquez, <i>Images of America</i> , <i>Hyde Park on the Hudson</i> ).                                              | 101 |
|-------------|--------------------------------------------------------------------------------------------------------------------------------------------------------------------------------|-----|
| Figure 3.12 | Aerial view of the library and estate of Franklin D. Roosevelt, 1942. (Franklin D. Roosevelt Library, NPx 48-22:3790 (388)).                                                   | 102 |
| Figure 3.13 | Location of Battalion guard houses. (Home Franklin D. Roosevelt NHS Map - Crash, Post and Road diagram, drawn by the White House Signal Det., no date).                        | 103 |
| Figure 3.14 | 240th Military Battalion structure, location unknown, c. 1941-1945. (The Home of Franklin D. Roosevelt NHS).                                                                   | 104 |
| Figure 3.15 | View from the home road north to orchard and white oak trees (center rear of photograph) in north avenue lot, 1939. (Franklin D. Roosevelt Library, NPx 59-48).                | 105 |
| Figure 3.16 | Aerial view of the estate of Franklin D. Roosevelt, 1932 (Franklin D. Roosevelt Library, NPx 48-22:3837 (33)).                                                                 | 106 |
| Figure 3.17 | Library entrance sign, c. 1939-1945. (Franklin D. Roosevelt Library, NPx 61-119 (5)).                                                                                          | 108 |
| Figure 3.18 | Lights adjacent to the entrance/exit road, 1946. (Franklin D. Roosevelt Library, NPx 48-22:3790 (119)).                                                                        | 109 |
| Figure 3.19 | View from the home road north to the library fence (right rear of photograph), FDR (in car) and his dog, Fala, pictured, 1944. (Franklin D. Roosevelt Library, NPx 78-36(44)). | 110 |
| Figure 3.20 | Storm damage to home road tree allée, 1913. (Franklin D. Roosevelt Library, NPx 47-96: 2952).                                                                                  | 111 |
| Figure 3.21 | View east of home road tree allée and home road, 1943. (Franklin D. Roosevelt Library, NPx 48-22; 3853 (18)).                                                                  | 112 |
| Figure 3.22 | Gate posts and gate, stone wall, and white pine hedge, no date. (Franklin D. Roosevelt Library, Px 77-144 (5)).                                                                | 113 |
| Figure 3.23 | Spatial organization of the south avenue lot subspace. (K. Baker and G. Dallmann, SUNY CESF, 1998, based on the 1946 USGS map).                                                | 114 |
| Figure 3.24 | Tennis court located in the south avenue lot, FDR (left) and men not identified pictured, 1920. (Franklin D. Roosevelt Library, NPx 47-96: 4863 (176)).                        | 115 |
| Figure 3.25 | Spatial organization of main lawn subspace. (K. Baker and G. Dallmann, SUNY CESF, 1998, based on the 1946 USGS map).                                                           | 117 |
| Figure 3.26 | Lawn furniture located on the south lawn and vista to Hudson River (center rear), Franklin and Eleanor Roosevelt pictured, 1933. (Franklin D. Roosevelt Library, NPx 62-53).   | 118 |