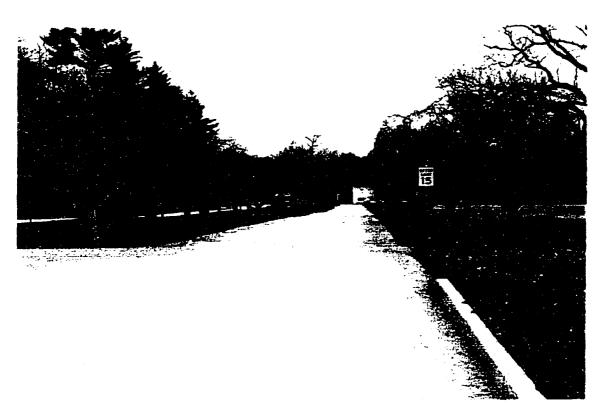

| Figure 4.15 | Entrance road, view looking west, 1997. (photograph by author).                                                                       | 194 |
|-------------|---------------------------------------------------------------------------------------------------------------------------------------|-----|
| Figure 4.16 | Exit road, view looking east, 1997. (photograph by author).                                                                           | 195 |
| Figure 4.17 | Temporary parking area in the north avenue lot, view looking west, 1947. (The Home of Franklin D. Roosevelt NHS, no #).               | 196 |
| Figure 4.18 | Aerial of site, 1953. (Franklin D. Roosevelt Library, NPx 54-307).                                                                    | 196 |
| Figure 4.19 | Flagstone walkway located east of the library, 1998. (The Home of Franklin D. Roosevelt NHS).                                         | 197 |
| Figure 4.20 | Walkway and Freedom of Fear sculpture located at the library's southwest elevation, 1998. (The Home of Franklin D. Roosevelt NHS).    | 198 |
| Figure 4.21 | Removal of historic wall and construction of a new wall at entrance/exit road, c. 1947-1948. (The Home of Franklin D. Roosevelt NHS). | 199 |
| Figure 4.22 | New wall and entrance sign, view looking west, c. 1947-1948. (The Home of Franklin D. Roosevelt NHS).                                 | 199 |
| Figure 4.23 | Stone wall after the removal of the entrance sign, 1997. (photograph by author).                                                      | 200 |
| Figure 4.24 | The Josiah Wheeler boundary marker located west of the stone wall, 1998. (photograph by author).                                      | 201 |
| Figure 4.25 | Library boundary marker located north of the home road, 1998. (photograph by author).                                                 | 201 |
| Figure 4.26 | Library metal fence located at the southern portion of the north avenue lot, 1997. (photograph by author).                            | 202 |
| Figure 4.27 | Entrance sign for the FDR Home, library, and museum, 1997. (photograph by author).                                                    | 203 |
| Figure 4.28 | Bust of FDR located at the southeast corner of the library walkway, 1998. (photograph by author).                                     | 204 |
| Figure 4.29 | Museum identification located east of the library, 1998. (photograph by author).                                                      | 205 |
| Figure 4.30 | Light located east of the library, 1998. (photograph by author).                                                                      | 205 |
| Figure 4.31 | Storm damage to trees along the home road, 1946. (The Home of Franklin D. Roosevelt NHS R-362).                                       | 207 |
| Figure 4.32 | Home road allée, view looking east, 1997. (photograph by author).                                                                     | 207 |