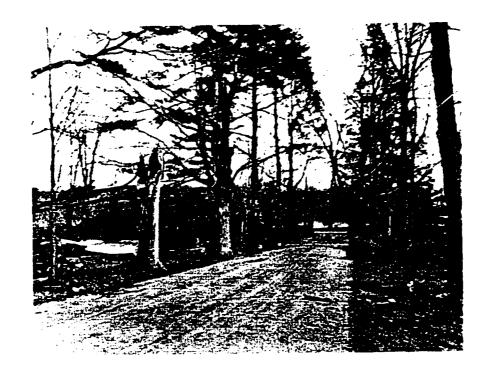

| Figure 4.33  | Gate post and gate located at the home road entrance, 1997. (photograph by author).                                            | 208 |
|--------------|--------------------------------------------------------------------------------------------------------------------------------|-----|
| Figure 4.34  | Damage to the southern gate post, 1997. (photograph by author).                                                                | 209 |
| Figure 4.35  | Damage to the northern gate post, 1997. (photograph by author).                                                                | 209 |
| Figure 4.36  | Crash barrier posts located west of the gate posts, 1997. (photograph by author).                                              | 210 |
| Figure 4.37  | Crash barrier post, 1997. (photograph by author).                                                                              | 210 |
| Figure 4.38  | Spatial organization of the south avenue lot subspace. (K. Baker and G. Dallmann, SUNY CESF, 1998, based on the 1994 HPI map). | 211 |
| Figure 4.39  | Tennis court, view looking northeast, 1997. (photograph by author).                                                            | 212 |
| Figure 4.4() | Tennis court, view looking southeast, 1997. (photograph by author).                                                            | 212 |
| Figure 4.41  | Chicken wire backstop of the tennis court, 1997. (photograph by author).                                                       | 213 |
| Figure 4.42  | Water faucet located northwest of the tennis court, 1998. (photograph by author).                                              | 214 |
| Figure 4.43  | White pine hedge located adjacent to the Albany Post Road, 1997. (photograph by author).                                       | 215 |
| Figure 4.44  | Trees located along the southern boundary, view looking east, 1997. (photograph by author).                                    | 216 |
| Figure 4.45  | Trees located adjacent to the tennis court, view looking southwest, 1997. (photograph by author).                              | 216 |
| Figure 4.46  | Estate road, view looking north, 1997. (photograph by author).                                                                 | 217 |
| Figure 4.47  | Site of the south avenue farm road, view looking east, 1997. (photograph by author).                                           | 218 |
| Figure 4.48  | Gap in the stone wall where the south avenue farm road joined the Albany Post Road, 1997. (photograph by author).              | 219 |
| Figure 4.49  | Spatial organization of main lawn subspace. (K. Baker and G. Dallmann, CESF, 1998, based on the 1994 HPI map).                 | 220 |
| Figure 4.50  | Lower field becoming 'naturalized,' view looking southwest, 1960. (The Home of Franklin D. Roosevelt NHS, no #).               | 221 |
| Figure 4.51  | Aerial view of the historic vista created in the wrong location, c. 1970-1980. (The Home of Franklin D. Roosevelt NHS).        | 222 |