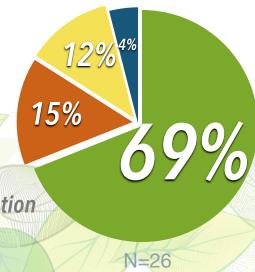

# ENVIRONMENTAL RESOURCES ENGINEERING

**SUNY Environmental Science and Forestry CAREER SERV DIVISION OF STUDENT AFFAIRS** 

**AVERAGE STARTING SALARY** \$58,000

WHERE ARE THEY NOW?

SUNY ESF CLASS OF 2022

**KNOWLEDGE RATE** 

N = 32/34

\*First Destination Survey results (undergraduates)

#### **ENVIRONMENTAL RESOURCES ENGINEERING**