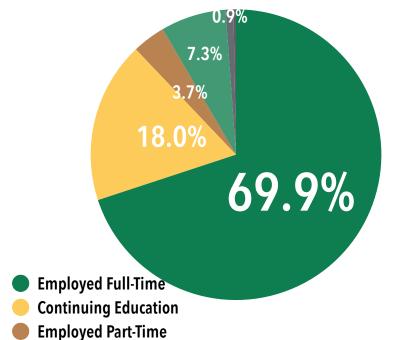

#### **Summary Highlights**

92%

Career outcomes rate/placement rate

(full or part-time employment and attending graduate school) **87%** 

Position related to ESF major

Found position within 6 months

96%

Average
Base Salary
undergraduates
\$52,600