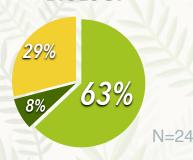

## **ENVIRONMENTAL** BIOLOGY

**SUNY Environmental Science and Forestry CAREER SERVI DIVISION OF STUDENT AFFAIRS** 

**AVERAGE STARTING SALARY** \$41,000

#### WHERE ARE THEY NOW?

SUNY ESF CLASS OF 2022

KNOWLEDGE RATE

\*First Destination Survey results

#### WILDLIFE **SCIENCE**

N = 27