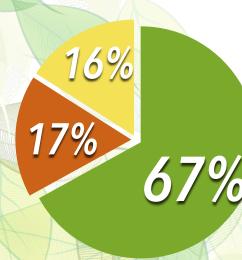

## CHEMICAL **ENGINEERING**

**SUNY Environmental Science and Forestry CAREER SERVIC DIVISION OF STUDENT AFFAIRS** 

**AVERAGE** STARTING SALARY \$72,500

WHERE ARE THEY NOW?

SUNY ESF CLASS OF 2022

**KNOWLEDGE RATE** 

N = 19/21

\*First Destination Survey results (undergraduates)

100%

**BIOPROCESS ENGINEERING** 

46%

N = 13

Still Seeking

### **EMPLOYERS**

- Cascades
- Beak and Skiff
- Chemtrade Logistics
- Kemira
- Kimberly-Clark
- Knowels Precision Devices
- Nalco/Ecolab
- Solenis
- Sylvamo
- WestRock

- University of Dublin
- University of Pennsylvania
- SUNY ESF
- The University of Tokyo