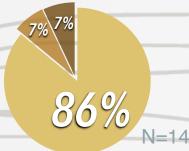

# LANDSCAPE ARCHITECTURE

**SUNY Environmental Science and Forestry CAREER SERV DIVISION OF STUDENT AFFAIRS** 

**AVERAGE** STARTING SALARY \$56,000

WHERE ARE THEY NOW?

SUNY ESF CLASS OF 2022

\*First Destination Survey results (undergraduates)

100%

**Employed** 

N=14