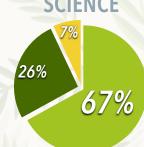

# SCIENCE SCIENCE

**SUNY Environmental Science and Forestry CAREER SERVI DIVISION OF STUDENT AFFAIRS** 

**AVERAGE STARTING SALARY** \$52,900

WHERE ARE THEY NOW? SUNY ESF CLASS OF 2022

**KNOWLEDGE RATE** N = 32/36

\*First Destination Survey results (undergraduates)

**ENVIRONMENTAL** HEALTH

**ENVIRONMENTAL SCIENCE** 

**Employed** 

**Continuing Education** 

Still Seeking

**Not Seeking** 