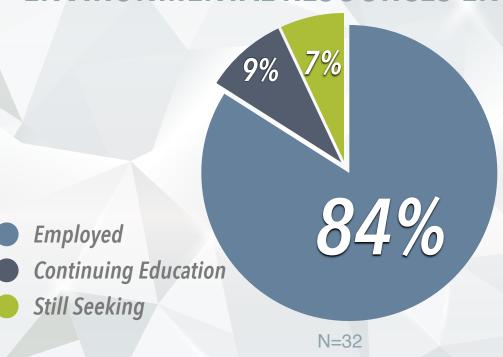

# ENVIRONMENTAL RESOURCES ENGINEERING

**SUNY Environmental Science and Forestry CAREER SERV DIVISION OF STUDENT AFFAIRS** 

**AVERAGE STARTING SALARY** \$58,000

WHERE ARE THEY NOW?

SUNY ESF CLASS OF 2022

**KNOWLEDGE RATE** 

N = 32/34

\*First Destination Survey results (undergraduates)

#### **ENVIRONMENTAL RESOURCES ENGINEERING**