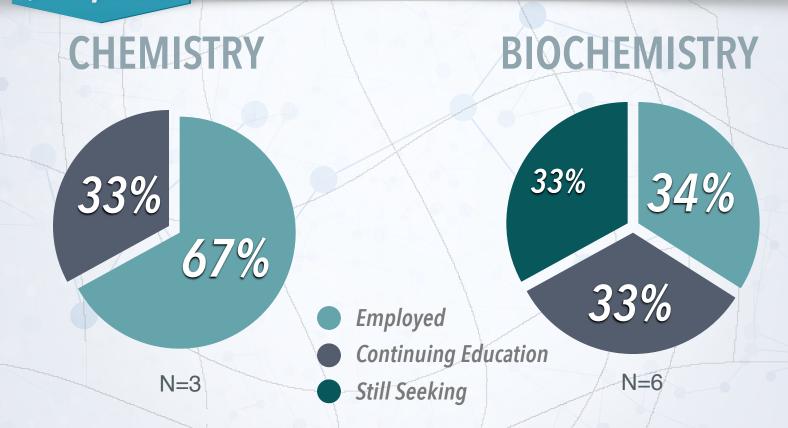

## **CHEMISTRY**

**SUNY Environmental Science and Forestry CAREER SERVI DIVISION OF STUDENT AFFAIRS** 

**AVERAGE STARTING SALARY** \$45,300

WHERE ARE THEY NOW? SUNY ESF CLASS OF 2022

**KNOWLEDGE RATE** 

\*First Destination Survey results (undergraduates)

#### **EMPLOYERS**

- AstraZeneca
- PDI
- **SUNY Upstate Medical University**
- Trudeau Institute

- University of Montreal
- University of North Carolina at Chapel Hill
- University of Rochester