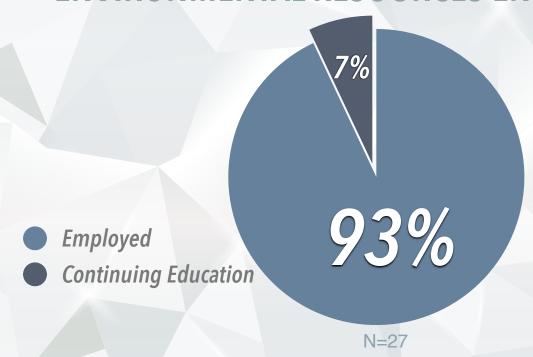

# ENVIRONMENTAL RESOURCES ENGINEERING

**SUNY Environmental Science and Forestry CAREER SERV DIVISION OF STUDENT AFFAIRS** 

**AVERAGE STARTING SALARY** \$52,500

**WHERE ARE THEY NOW?** 

SUNY ESF CLASS OF 2021

**KNOWLEDGE RATE** 

\*First Destination Survey results (undergraduates)

## **ENVIRONMENTAL RESOURCES ENGINEERING**