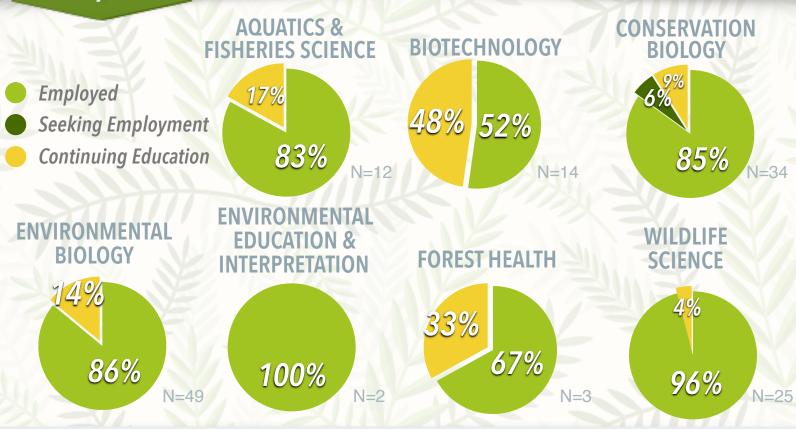

RAGE STARTING SALARY \$42,500** 

#### WHERE ARE THEY NOW? SUNY ESF CLASS OF 2018

**KNOWLEDGE RATE** 89% N=16/18

\*First Destination Survey results (undergraduates)



N=16

#### **EMPLOYERS** Ö, **EAG** Laboratories

- USDA
- Albany Molecular Research Inc.
- Upstate Freshwater Institute

- Albany College of Pharmacy •
- SUNY ESF
- John's Hopkins Bloomberg School of Public Health
- **UNC Chapel Hill**
- University of Rochester
- University of Minnesota
- Woods Hole Oceanographic Institution

# **ENVIRONMENTAL & FOREST** BIOICICH

#### SUNY Environmental Science and Forestry CAREER SERVI **DIVISION OF STUDENT AFFAIRS**

**AVERAGE STARTING SALARY** \$33,150

# WHERE ARE THEY NOW?

**KNOWLEDGE RATE** N=139/176

SUNY ESF CLASS OF 2018

0% \*First Destination Survey results (undergraduates)



#### **EMPLOYERS**

- Tunison Lab of Aquatic Science
- The Great Basin Institute
- New York State Department of Environmental Conservation (NYS DEC)
- State of Arizona Game & Fish Department
- Upstate Freshwater Institute
- United States Department of Agriculture
- The Paleontological Research Institution
- Bristol Myers Squibb
- Sweetbriar Nature Center
- Ichor Therapeutics, Inc.
- Stack Veterinary Hospital

- NYS Office of Parks, Recreation & Historic
- Preservation • E.O. Wilson Biophilia Center
- Michael Grimm Tree Services
- Seneca Park Zoo
- Cornell University
- The Nature Conservancy
- HDR, Inc. Peace Corps
- Clemson University
- SavATree

105 Bray Hall

- EMSL Analytical, Inc.
- Tanglewood Nature Center and Museum
- USGS

## **GRADUATE SCHOOLS**

- Middle Tennessee State Universi