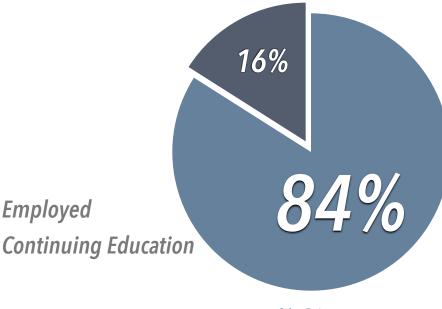

# ENVIRONMENTAL STUDIES

#### SUNY Environmental Science and Forestry CAREER SERVICES DIVISION OF STUDENT AFFAIRS

average salary \$36,500

## WHERE ARE THEY NOW?

KNOWLEDGE RATE N=29/36 81% \*First Destination Survey results (undergraduates)

SUNY ESF CLASS OF 2018

#### **EMPLOYERS**

- Cornell Cooperative Extension
- C & S Companies
- Baltimore Woods Nature Center
- Peace Corps
- AmeriCorps
- Triumvirate Environmental
- USDA Forest Services

- Maryland Department of the Environment
- Bureau of Land Management
- Milton J. Rubenstein Museum of Science and Technology
- New York City Parks
- New York State Parks

## GRADUATE SCHOOLS

- Tufts University
- University of Colorado, Denver
- University of Texas, Austin
- Binghamton University
- SUNY ESF

315-470-6900