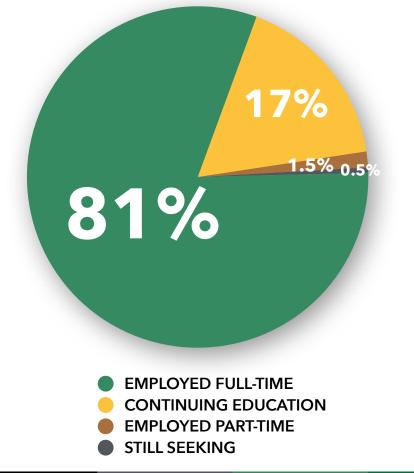

#### **Summary Highlights**

| 99%                                                                                                                | 87.1%                                   | Position<br>related to<br>ESF major | Average                                   |
|--------------------------------------------------------------------------------------------------------------------|-----------------------------------------|-------------------------------------|-------------------------------------------|
| Career outcomes<br>rate/placement<br>rate<br>(full or part-time<br>employment and<br>attending graduate<br>school) | Found<br>position<br>within<br>6 months | 3.5%                                | Base Salary<br>undergraduates<br>\$44,750 |