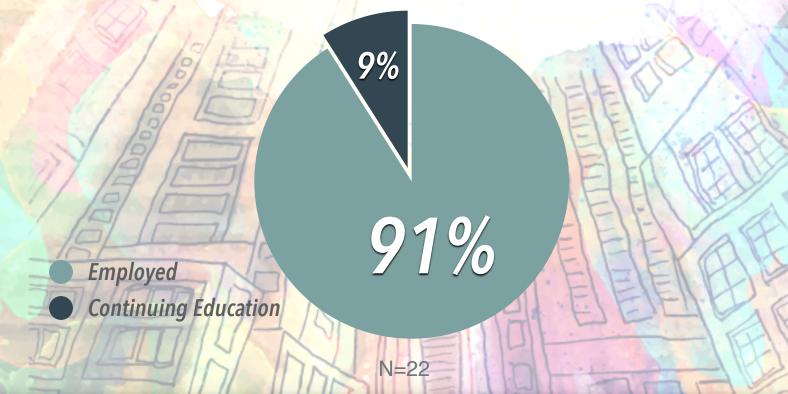

# ENVIRONMENTAL SCIENCE

#### SUNY Environmental Science and Forestry CAREER SERVICES DIVISION OF STUDENT AFFAIRS

AVERAGE STARTING SALARY \$41,150

22%

#### WHERE ARE THEY NOW? SUNY ESF CLASS OF 2018

KNOWLEDGE RATE **70%** 

\*First Destination Survey results (undergraduates)

## ENVIRONMENTAL HEALTH

## ENVIRONMENTAL SCIENCE

86%

14%

Employed

**Continuing Education** 

## Ø

#### EMPLOYERS

78%

- New Jersey Department of
  Environmental Protection
- Miami Seaquarium
- Test America, Inc.
- Energy and Environmental
- Enalytic
- Apex Companies, LLC
- Syracuse Metropolitan Transportation Council
- New York State Federation of Lake Associations
- JR Holzmacher Engineers, LLS

- Queens Botanical Garden
- CBRE
- New York State Department of Health
- Roux Associates, Inc.
- New York State Department of Agriculture
- Impact Earth
- Suffolk County Water Authority

- University of Rochester
- SUNY ESF
- NYU Steinhart School of Culture Education and Human Development
- SUNY Albany
- University of Colorado, Denver
- SUNY Brockport
- •