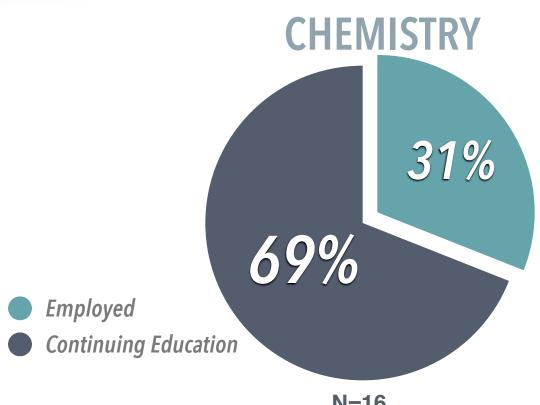

# CHEMISTRY

#### WHERE ARE THEY NOW? SUNY ESF CLASS OF 2018

**KNOWLEDGE RATE** 89% N=16/18

\*First Destination Survey results (undergraduates)

N=16