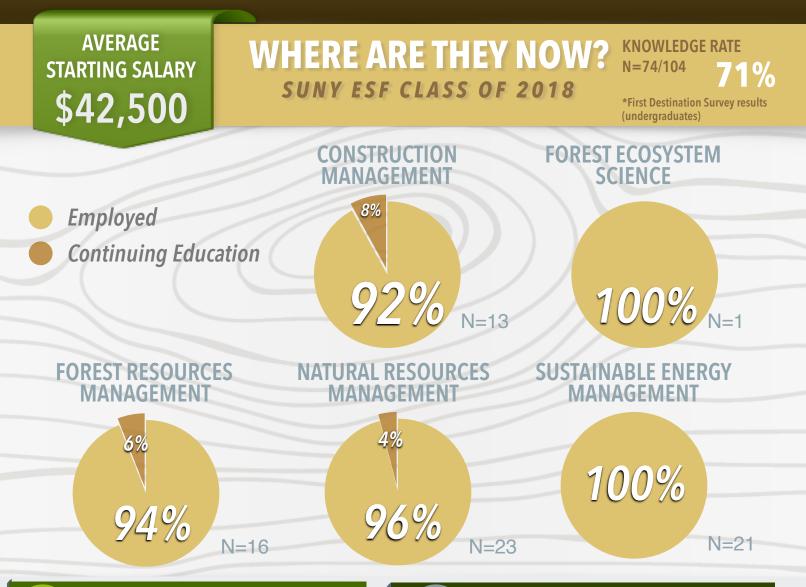

# ENVIRONMENTAL RESOURCES

#### SUNY Environmental Science and Forestry CAREER SERVI **DIVISION OF STUDENT AFFAIRS**

**AVERAGE STARTING SALARY** <u>49,700</u>

#### WHERE ARE THEY NOW? SUNY ESF CLASS OF 2018

**KNOWLEDGE RATE** 86% N=31/36

\*First Destination Survey results (undergraduates)

#### **ENVIRONMENTAL RESOURCES ENGINEERING**

N=31

#### **EMPLOYERS**

Employed

- EDR
- CME Associates
- RMS Engineering
- New York City Department of **Environmental Protection**
- Apex Companies, LLC
- GHD
- Arcadis
- Navarro & Wright Consulting Engineers, Inc
- Onondaga Public Health
- Borrego Solar Systems

- Wendel
- O'Brien & Gere
- Onondaga Environmental Institute, Inc.
- New York State Department of **Environmental Conservation**
- New York State Department of Transportation
- MRB Group Engineering,
- Architecture and Surveying, D.P.C.

- SUNY ESF
- RPI
- Harvard Law School