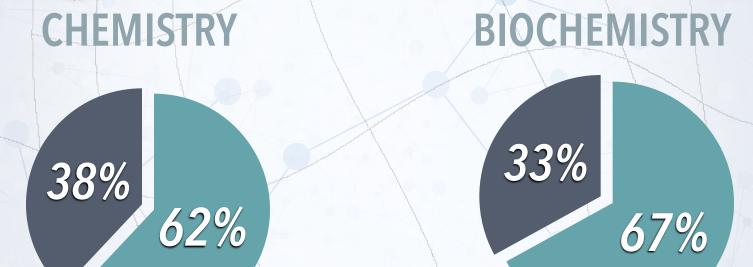

### **CHEMISTRY**

**SUNY Environmental Science and Forestry CAREER SERVI DIVISION OF STUDENT AFFAIRS** 

**AVERAGE STARTING SALARY** \$46,750

WHERE ARE THEY NOW? SUNY ESF CLASS OF 2019

**KNOWLEDGE RATE** 

N = 11/15

\*First Destination Survey results (undergraduates)

**Employed** 

**Continuing Education** 

N=3N=8

#### **EMPLOYERS**

- **Bristol Myers Squibb**
- PoWx
- **Duckhorn Wine Company**
- Q2 Solutions
- Oak Ridge National Lab
- **AMRI**

- University of Wisconsin Madison
- **SUNY ESF**
- University of Houston
- University of Idaho
- Indiana University