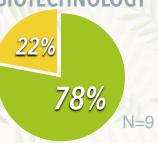

## PAPER & BIOPROCESS ENGINEERING

**SUNY Environmental Science and Forestry** 

#### **CAREER SERVICE DIVISION OF STUDENT AFFAIRS**

**AVERAGE STARTING SALARY** \$69,700

#### WHERE ARE THEY NOW?

SUNY ESF CLASS OF 2019

**KNOWLEDGE RATE** N = 31/51

\*First Destination Survey results (undergraduates)

100%

N=9

**BIOPROCESS ENGINEERING** 

82%

N=22

**Employed** 

**Continuing Education** 

Not Seeking