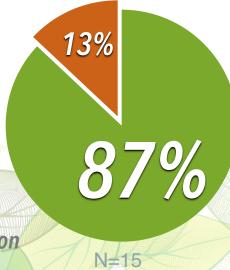

## SCIENCE SCIENCE

**SUNY Environmental Science and Forestry CAREER SERVI DIVISION OF STUDENT AFFAIRS** 

**AVERAGE STARTING SALARY** \$41,700

WHERE ARE THEY NOW? SUNY ESF CLASS OF 2019

KNOWLEDGE RATE 66% N = 21/32

\*First Destination Survey results (undergraduates)

ENVIRONMENTAL HEALTH

100%

N=6

**Continuing Education** 

**Employed** 

**ENVIRONMENTAL SCIENCE** 