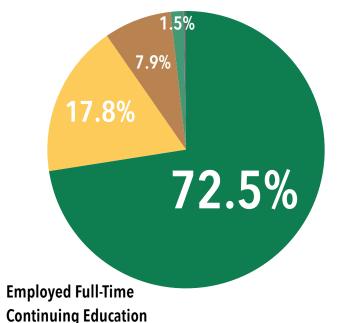

#### Summary Highlights

98%

Career outcomes rate/placement rate

(full or part-time employment and attending graduate school)

**Employed Part-Time** 

Still Seeking

**Not Seeking** 

88.5%

Position related to ESF major

Found position within 6 months

89.3%

Average
Base Salary
undergraduates
\$46,650

#### **Outcomes Breakdown**