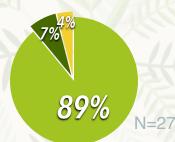

### **ENVIRONMENTAL & FOREST** BIOLOGY

**SUNY Environmental Science and Forestry CAREER SERVI DIVISION OF STUDENT AFFAIRS** 

**AVERAGE STARTING SALARY** \$30,500

#### WHERE ARE THEY NOW?

SUNY ESF CLASS OF 2019

KNOWLEDGE RATE 61% N=97/160

\*First Destination Survey results

#### **AQUATICS & FISHERIES SCIENCE**

- **Employed**
- Seeking Employment
- **Continuing Education**

**BIOTECHNOLOGY** 

**CONSERVATION BIOLOGY** 

#### **ENVIRONMENTAL BIOLOGY**

N = 14

**ENVIRONMENTAL EDUCATION &** INTERPRETATION

**FOREST HEALTH** 

SCIENCE