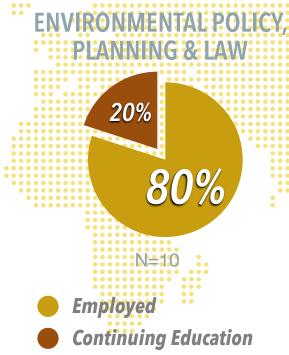

### FOREST & NATURAL RESOURCES MANAGEMENT

**SUNY Environmental Science and Forestry CAREER SERVI DIVISION OF STUDENT AFFAIRS** 

**AVERAGE STARTING SALARY** \$46,500

#### WHERE ARE THEY NOW?

SUNY ESF CLASS OF 2019

**KNOWLEDGE RATE** N = 74/109

**68%** 

\*First Destination Survey results (undergraduates)

**Employed** 

**Continuing Education** 

Still Seeking

CONSTRUCTION MANAGEMENT

100%

N = 13

FOREST ECOSYSTEM **SCIENCE** 

100%

N=3

FOREST RESOURCES MANAGEMENT

100%

N = 14

NATURAL RESOURCES MANAGEMENT

18%

N = 17

SUSTAINABLE ENERGY **MANAGEMENT** 