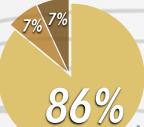

#### **Top Job Sources**

obtained positions via

61% Campus Connection

32%
Applied Directly to Organization

7%
Networking/
Personal Contact