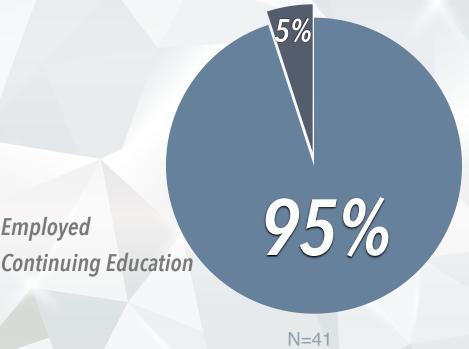

## ENVIRONMENTAL RESOURCES ENGINEERING

**SUNY Environmental Science and Forestry CAREER SERV DIVISION OF STUDENT AFFAIRS** 

**AVERAGE STARTING SALARY** \$55,400

WHERE ARE THEY NOW?

SUNY ESF CLASS OF 2019

**KNOWLEDGE RATE** 

N = 41/45

\*First Destination Survey results (undergraduates)

#### **ENVIRONMENTAL RESOURCES ENGINEERING**