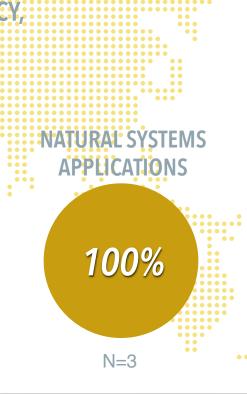

### FOREST & NATURAL RESOURCES MANAGEMENT

**SUNY Environmental Science and Forestry CAREER SERVI DIVISION OF STUDENT AFFAIRS** 

**AVERAGE STARTING SALARY** \$46,500

#### WHERE ARE THEY NOW?

SUNY ESF CLASS OF 2019

**KNOWLEDGE RATE** N = 74/109

**68%** 

\*First Destination Survey results (undergraduates)

**Employed** 

**Continuing Education** 

Still Seeking

CONSTRUCTION MANAGEMENT

100%

N = 13

FOREST ECOSYSTEM **SCIENCE** 

100%

N=3

FOREST RESOURCES MANAGEMENT

100%

N = 14

NATURAL RESOURCES MANAGEMENT

18%

N = 17

SUSTAINABLE ENERGY **MANAGEMENT** 