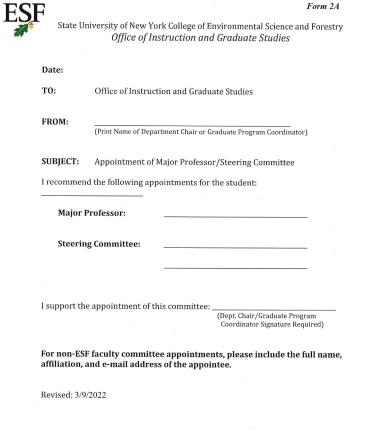

## **Appointment of Committee**

- Major Professor
  - Primary advisor
  - May change with 2a
  - Must be ESF faculty member in your department
  - May list co-major professor
- Steering Committee
  - 2 for research degrees
  - 1 for professional degrees
  - May include other qualified people such as faculty at other schools or recognized professionals
- Committee must be approved by Department Chair or Grad Coordinator, depending upon dept policy/convention

# **Steering Committee**

- MP, with assistance of steering committee, guides your coursework and research (or project) and serves as your final examining committee
- Student should consult with MP for selection of steering committee