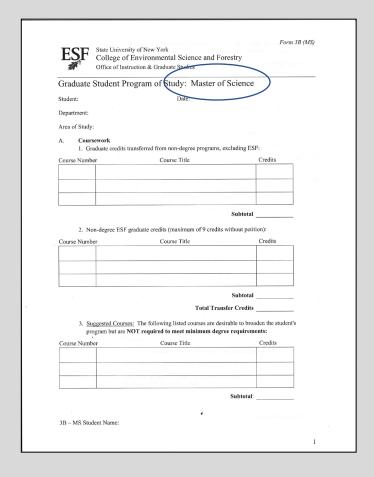

### "Foundational" Forms

| Form                         | Degree/Program | Due Date                                                                                                                                  |  |
|------------------------------|----------------|-------------------------------------------------------------------------------------------------------------------------------------------|--|
| Steering Committee Appt (2a) | FT Students    | Steering committee established and met by end of 3 <sup>rd</sup> semester. 1 <sup>st</sup> or 2 <sup>nd</sup> semester recommended.       |  |
|                              | PT Students    | After 12 credits                                                                                                                          |  |
| Program of Study (3b)        | M.P.S.         | By end of 1st semester.                                                                                                                   |  |
|                              | M.S.           | End of 3 <sup>rd</sup> semester. Recommend develop during 1 <sup>st</sup> semester and file with Grad School in 2 <sup>nd</sup> semester. |  |
|                              | Ph.D.          | End of 3 <sup>rd</sup> semester. Must be completed before candidacy.                                                                      |  |
| Proposal                     | M.S.           | 2 semesters before defense of thesis.                                                                                                     |  |
|                              | Ph.D.          | To achieve candidacy.                                                                                                                     |  |