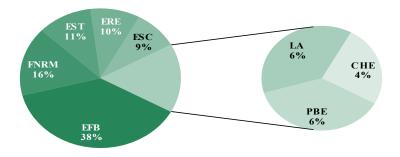

#### **Entering Class Major Department**

EFB-Environmental & Forest Biology

LA—Landscape Architecture

PBE—Paper & Bioprocess Engineering

ESC-Environmental Science

FNRM—Forest & Natural Resource Mgt.

ERE—Environmental Resource Engineering

EST—Environmental Studies

CHE—Chemistry