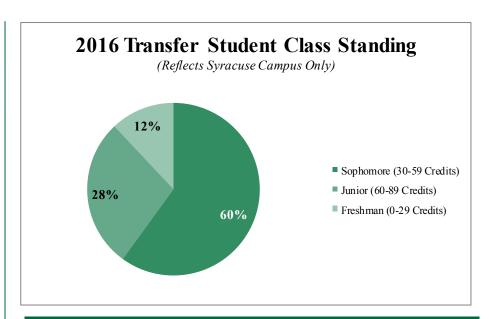

### **Matriculated Student Snapshot**

Transfer Students entering in Fall 2016

Average GPA: 3.22

• Syracuse 44% Female, 56% Male

• Ranger School: 14% Female, 86% Male

• 18% of all transfer students identify as students of color