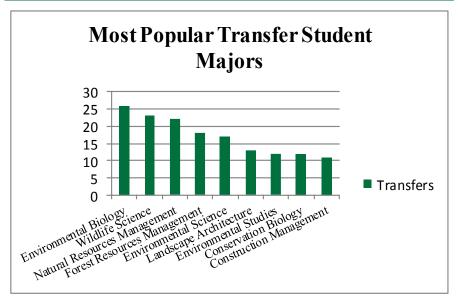

#### **Entering Class Major Department**

EFB—Environmental & Forest Biology FNRM—Forest & Natural Resources Mgt. EST—Environmental Studies LA—Landscape Architecture

ESC—Environmental Science PRF—Paner and Rionrocess Engineering I RF—Environmental Resource Engineering