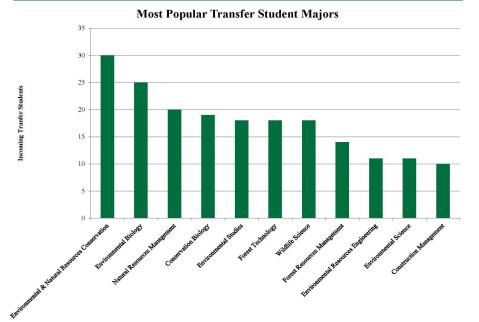

& Natural Resources Mgt. EST—Environmental Studies LA—Landscape Architecture ESC—Environmental Science PBE—Paper and Bioprocess Engineering ERE—Environmental Resource Engineering CHE—Chemistry





# **2017 Transfer Student Fact Sheet**

| ESF Transfer Students |      |      |      |      |      |  |  |  |
|-----------------------|------|------|------|------|------|--|--|--|
|                       | 2013 | 2014 | 2015 | 2016 | 2017 |  |  |  |
| Applicants            | 891  | 932  | 994  | 854  | 860  |  |  |  |
| Admitted              | 366  | 365  | 383  | 372  | 343  |  |  |  |
| Admit Rate (%)        | 41   | 39   | 39   | 44   | 40   |  |  |  |
| Enrolled              | 253  | 247  | 254  | 257  | 241  |  |  |  |
| Yield (%)             | 69   | 68   | 66   | 69   | 70   |  |  |  |





| Average College GPA of Transfer Students |      |      |      |      |      |  |  |  |  |
|------------------------------------------|------|------|------|------|------|--|--|--|--|
|                                          | 2013 | 2014 | 2015 | 2016 | 2017 |  |  |  |  |
| % submitting GPA                         | 100  | 100  | 100  | 100  | 100  |  |  |  |  |
| 25th Percentile                          | 2.86 | 2.80 | 2.92 | 2.86 | 2.87 |  |  |  |  |
| 75th Percentile                          | 3.51 | 3.50 | 3.59 | 3.57 | 3.62 |  |  |  |  |
| Mean                                     | 3.19 | 3.16 | 3.24 | 3.22 | 3.23 |  |  |  |  |