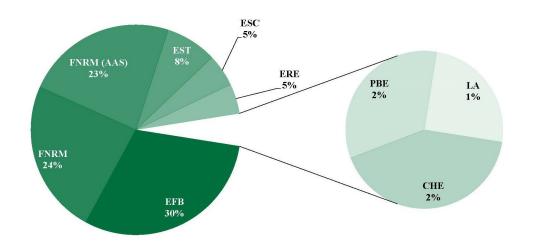

#### **Entering Class Major Department**

EFB—Environmental & Forest Biology FNRM—Forest & Natural Resources Mgt. EST—Environmental Studies LA—Landscape Architecture ESC—Environmental Science PBE—Paper and Bioprocess Engineering ERE—Environmental Resource Engineering CHE—Chemistry