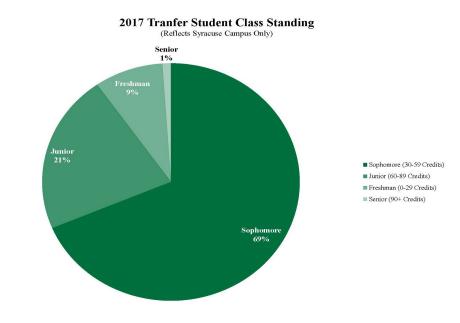

Natural Resources Mgt. EST—Environmental Studies LA—Landscape Architecture ESC—Environmental Science PBE—Paper and Bioprocess Engineering ERE—Environmental Resource Engineering CHE—Chemistry





# **2017 Transfer Student Fact Sheet**

| ESF Transfer Students |      |      |      |      |      |  |  |  |
|-----------------------|------|------|------|------|------|--|--|--|
|                       | 2013 | 2014 | 2015 | 2016 | 2017 |  |  |  |
| Applicants            | 891  | 932  | 994  | 854  | 860  |  |  |  |
| Admitted              | 366  | 365  | 383  | 372  | 343  |  |  |  |
| Admit Rate (%)        | 41   | 39   | 39   | 44   | 40   |  |  |  |
| Enrolled              | 253  | 247  | 254  | 257  | 241  |  |  |  |
| Yield (%)             | 69   | 68   | 66   | 69   | 70   |  |  |  |





| Average College GPA of Transfer Students |      |      |      |      |      |  |  |  |  |
|------------------------------------------|------|------|------|------|------|--|--|--|--|
|                                          | 2013 | 2014 | 2015 | 2016 | 2017 |  |  |  |  |
| % submitting GPA                         | 100  | 100  | 100  | 100  | 100  |  |  |  |  |
| 25th Percentile                          | 2.86 | 2.80 | 2.92 | 2.86 | 2.87 |  |  |  |  |
| 75th Percentile                          | 3.51 | 3.50 | 3.59 | 3.57 | 3.62 |  |  |  |  |
| Mean                                     | 3.19 | 3.16 | 3.24 | 3.22 | 3.23 |  |  |  |  |