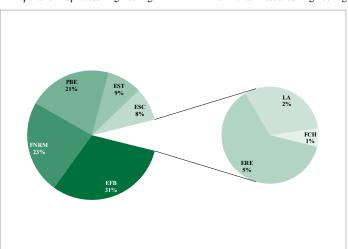

| In-State | Out of NY |
|---------------|----------|-----------|
| Tuition       | \$6,870  | \$16,650  |
| Room          | \$8,600  | \$8,600   |
| Board         | \$7,280  | \$7,280   |
| Required Fees | \$1,934  | \$1,934   |
| Total         | \$24,684 | \$34,464  |

## Syracuse Campus Transfer **Students are From...**

- 73% NYS Residents
- 25% non-NYS US Residents
- Students transferred from 69 different institutions
- 48% from NYS public institutions ٠
- Transfer students from 8 states and 2 countries

### **Student Distribution by Department**

EFB-Environmental & Forest Biology FNRM—Forest & Natural Resources Mgt. EST—Environmental Studies LA-Landscape Architecture ESC-Environmental Science PBE-Paper and Bioprocess Engineering ERE-Environmental Resource Engineering



CHE-Chemistry

ESF State University of New York College of Environmental Science and Forestry

# **2018 Transfer Student Fact Sheet**

| <b>ESF Transfer Students</b> |      |      |                          |      |      |
|------------------------------|------|------|--------------------------|------|------|
|                              | 2014 | 2015 | 2014 2015 2016 2017 2018 | 2017 | 2018 |
| Applicants                   | 772  | 833  | 772 833 727 731          |      | 708  |
| Admitted                     | 257  | 277  | 277 278 278              | 278  | 297  |
| Admit Rate (%)               | 33   | 33   | 38                       | 38   | 42   |
| Enrolled                     | 190  | 190  | 205                      | 185  | 200  |
| Yield (%)                    | 74   | 68   |