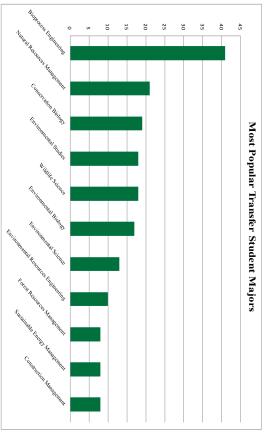

eet**

| <b>ESF Transfer Students</b> |      |      |                          |      |      |
|------------------------------|------|------|--------------------------|------|------|
|                              | 2014 | 2015 | 2014 2015 2016 2017 2018 | 2017 | 2018 |
| Applicants                   | 772  | 833  | 772 833 727 731          |      | 708  |
| Admitted                     | 257  | 277  | 277 278 278              | 278  | 297  |
| Admit Rate (%)               | 33   | 33   | 38                       | 38   | 42   |
| Enrolled                     | 190  | 190  | 205                      | 185  | 200  |
| Yield (%)                    | 74   | 68   | 74                       | 67   | 67   |
|                              |      |      |                          |      |      |





| Average College GPA of Transfer Students | Tran | sfer St | tudent | S                        |      |
|------------------------------------------|------|---------|--------|--------------------------|------|
|                                          | 2014 | 2015    | 2016   | 2014 2015 2016 2017 2018 | 2018 |
| % submitting GPA                         | 100  | 100     | 100    | 100 100 100 100 100      | 100  |
| 25th Percentile                          | 2.80 | 2.92    | 2.86   | 2.80 2.92 2.86 2.87      | 2.83 |
| 75th Percentile                          | 3.50 | 3.59    | 3.57   | 3.50 3.59 3.57 3.62      | 3.61 |
| Mean                                     | 3.16 | 3.24    | 3.22   | 3.16 3.24 3.22 3.23 3.18 | 3.18 |

SGJ/IR