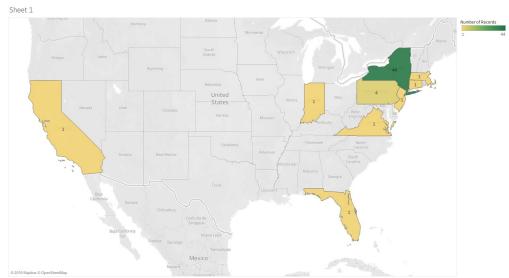

### Ranger School Transfer Students are From...

- 80% NYS Residents
- 20% non-NYS US Residents
- Students transferred from 26 colleges
- 44% transferred from SUNY institutions
- Transfer students from 9 states including NY

#### Geographic Distribution of Fall 2019 Ranger School Incoming Class

SGJ/IR 9/27/2019