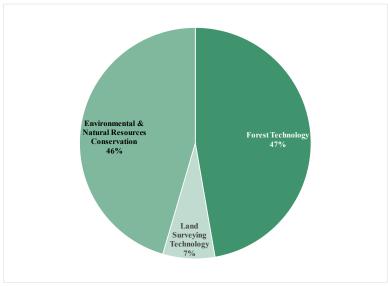

edits to their Ranger School programs

| 2019-20 Annual Costs |          |           |  |  |  |  |  |
|----------------------|----------|-----------|--|--|--|--|--|
|                      | In-State | Out of NY |  |  |  |  |  |
| Tuition              | \$7,070  | \$16,980  |  |  |  |  |  |
| Room                 | \$3,700  | \$3,700   |  |  |  |  |  |
| Board                | \$8,750  | \$8,750   |  |  |  |  |  |
| Required Fees        | \$2,933  | \$2,933   |  |  |  |  |  |
| Total                | \$22,453 | \$32,363  |  |  |  |  |  |

### Ranger School Transfer Students are From...

- 80% NYS Residents
- 20% non-NYS US Residents
- Students transferred from 26 colleges
- 44% transferred from SUNY institutions
- Transfer students from 9 states including NY

#### **Entering Class Major**



SGJ/IR 9/27/2019



## **2019 Ranger School Transfer Student Fact Sheet**

| Ranger School Students |      |      |      |      |      |  |  |  |  |
|------------------------|------|------|------|------|------|--|--|--|--|
|                        | 2015 | 2016 | 2017 | 2018 | 2019 |  |  |  |  |
| Applicants             | 138  | 108  | 130  | 110  | 119  |  |  |  |  |
| Admitted               | 68   | 50   | 62   | 55   | 55   |  |  |  |  |
| Admit Rate (%)         | 49   | 46   | 48   | 50   | 46   |  |  |  |  |
| Enrolled               | 62   | 49   | 57   | 47   | 55   |  |  |  |  |
| Yield (%)              | 91   | 98   | 92   | 85   | 100  |  |  |  |  |

| Average College GPA of RS Students |      |      |      |      |      |  |  |  |  |
|------------------------------------|------