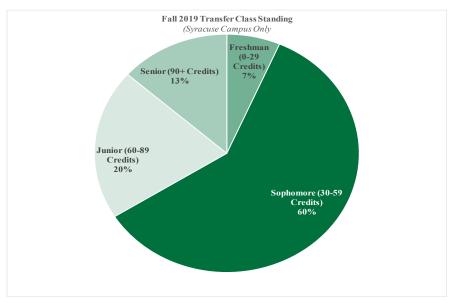

rest & Natural Resources Mgt. EST—Environmental Studies LA—Landscape Architecture ESC—Environmental Science PBE—Paper and Bioprocess Engineering I RE—Environmental Resource Engineering CHE—Chemistry





# **2019** Syracuse Transfer Student Fact Sheet

| <b>ESF Transfer Students</b> |      |      |      |      |      |
|------------------------------|------|------|------|------|------|
|                              | 2015 | 2016 | 2017 | 2018 | 2019 |
| Applicants                   | 833  | 727  | 731  | 708  | 705  |
| Admitted                     | 277  | 278  | 278  | 297  | 316  |
| Admit Rate (%)               | 33   | 38   | 38   | 42   | 45   |
| Enrolled                     | 190  | 205  | 185  | 200  | 231  |
| Yield (%)                    | 68   | 74   | 67   | 67   | 73   |





| Average College GPA of Transfer Students |      |      |      |      |      |  |
|------------------------------------------|------|------|------|------|------|--|
|                                          | 2015 | 2016 | 2017 | 2018 | 2019 |  |
| % submitting GPA                         | 100  | 100  | 100  | 100  | 100  |  |
| 25th Percentile                          | 2.92 | 2.86 | 2.87 | 2.83 | 2.97 |  |
| 75th Percentile                          | 3.59 | 3.57 | 3.62 | 3.61 | 3.66 |  |
| Mean                                     | 3.24 | 3.22 | 3.23 | 3.18 | 3.29 |  |

SGJ/IR 9/27/2019