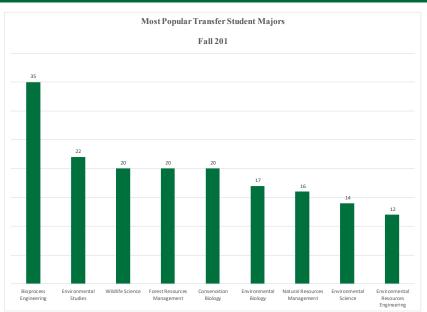

Forest & Natural Resources Mgt. EST—Environmental Studies LA—Landscape Architecture ESC—Environmental Science PBE—Paper and Bioprocess Engineering I RE—Environmental Resource Engineering CHE—Chemistry





# **2019** Syracuse Transfer Student Fact Sheet

| <b>ESF Transfer Students</b> |      |      |      |      |      |
|------------------------------|------|------|------|------|------|
|                              | 2015 | 2016 | 2017 | 2018 | 2019 |
| Applicants                   | 833  | 727  | 731  | 708  | 705  |
| Admitted                     | 277  | 278  | 278  | 297  | 316  |
| Admit Rate (%)               | 33   | 38   | 38   | 42   | 45   |
| Enrolled                     | 190  | 205  | 185  | 200  | 231  |
| Yield (%)                    | 68   | 74   | 67   | 67   | 73   |





| Average College GPA of Transfer Students |      |      |      |      |      |  |
|------------------------------------------|------|------|------|------|------|--|
|                                          | 2015 | 2016 | 2017 | 2018 | 2019 |  |
| % submitting GPA                         | 100  | 100  | 100  | 100  | 100  |  |
| 25th Percentile                          | 2.92 | 2.86 | 2.87 | 2.83 | 2.97 |  |
| 75th Percentile                          | 3.59 | 3.57 | 3.62 | 3.61 | 3.66 |  |
| Mean                                     | 3.24 | 3.22 | 3.23 | 3.18 | 3.29 |  |

SGJ/IR 9/27/2019