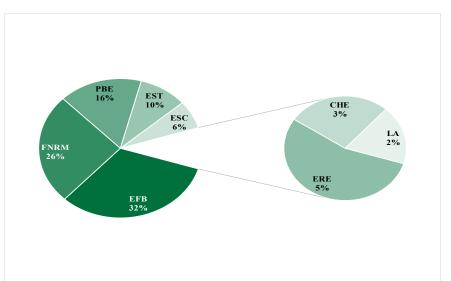

#### **Student Distribution by Department**

EFB—Environmental & Forest Biology FNRM—Forest & Natural Resources Mgt. EST—Environmental Studies LA—Landscape Architecture ESC—Environmental Science PBE—Paper and Bioprocess Engineering I RE—Environmental Resource Engineering CHE—Chemistry